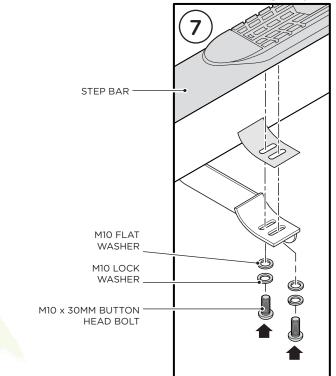

**6.** Place the Step Bar onto the Rubber Gaskets. Then, place the Step Bar onto the Brackets. Each Step Bar is marked Driver and Passenger.

**7.** Secure the Step Bar to the Bracket using two (2) M10 x 30MM Head Bolts, two (2) M10 Lock Washers and two (2) M10 Flat Washers per bracket.

Tighten until the split lock washer is flat against bracket and snug. DO NOT over tighten and strip the threaded insert in the tube.

Repeat these steps for passenger side installation. When all hardware is in place, everything must be tightened. See Page 1 for Torque Specifications.