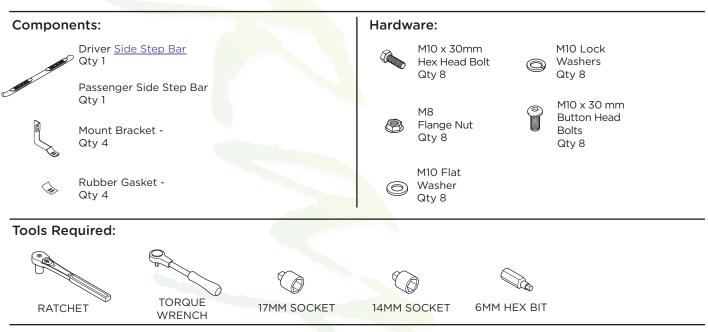

## 1507-0431, 1507-0431B **4" OVAL BAR CURVED**

## **Torque Specifications:**

For Rocker Panel Mount Installations M8 through M12 bolts and nuts are set to 15-20 ft lbs.