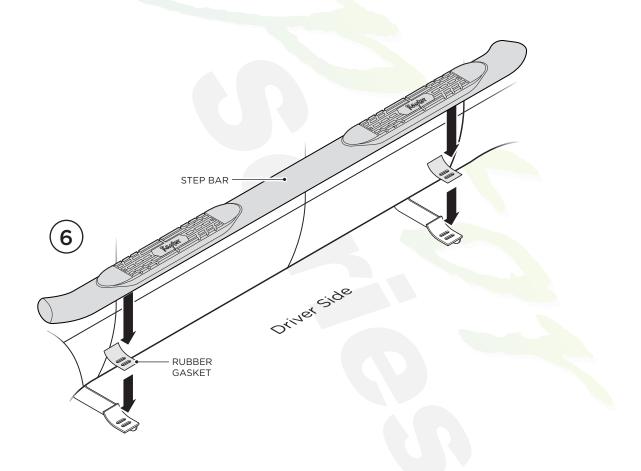

**6.** Place the Step Bar onto the Rubber Gaskets. Then, place the Step Bar onto the Brackets. Each Step Bar is marked Driver and Passenger.

**7.** Secure the Step Bar to the Bracket using two (2) M10 x 30MM Head Bolts, two (2) M10 Lock Washers and two (2) M10 Flat Washers per bracket.