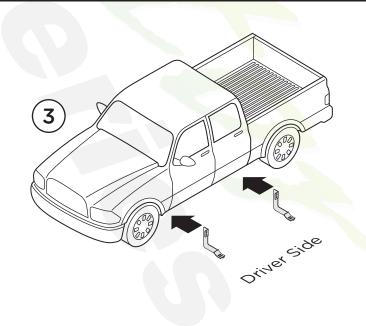

**2.** Read installation manual and installation drawing completely. Understand all brackets and bolts before installation.

**3.** Begin installation on the driver's side. Align **Brackets** as shown.

Rev 1-0714