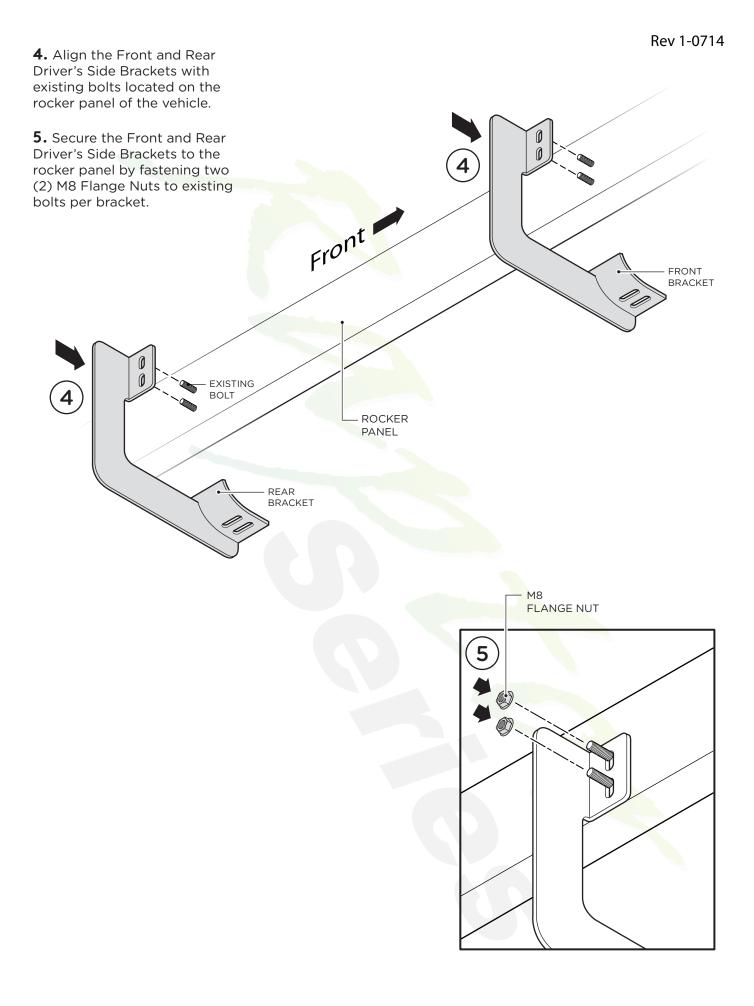

## Note: When installing the brackets and bars, all hardware must be left loose until all the items are attached.

**1.** Remove all contents from the package and check stainless steel tubes for any damage. Also, verify that all components and hardware listed above are included before you begin installation.