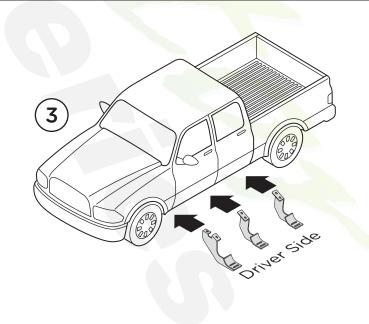

**2.** Read installation manual and installation drawing completely. Understand all brackets and bolts before installation.

**3.** Begin installation on the driver's side. Align Brackets as shown.

Rev 1-0814