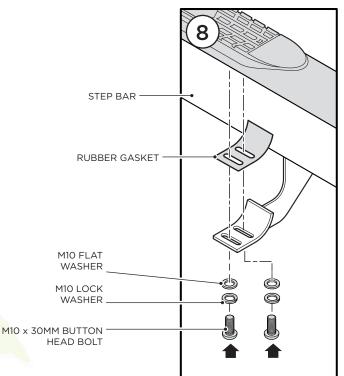

7. Place the Rubber Gaskets onto the Brackets and then place the Step Bar on the brackets as well.

**8.** Secure the Step Bar to each bracket using two (2) M10 x 30MM Button Head Bolts, two (2) M10 Lock Washers and two (2) M10 Flat Washers per bracket.

Tighten until the split lock washer is flat against bracket and snug. **DO NOT** over tighten and strip the threaded insert in the tube.

Repeat these steps for passenger side installation. When all hardware is in place, everything must be tightened. See Page 1 for Torque Specifications.