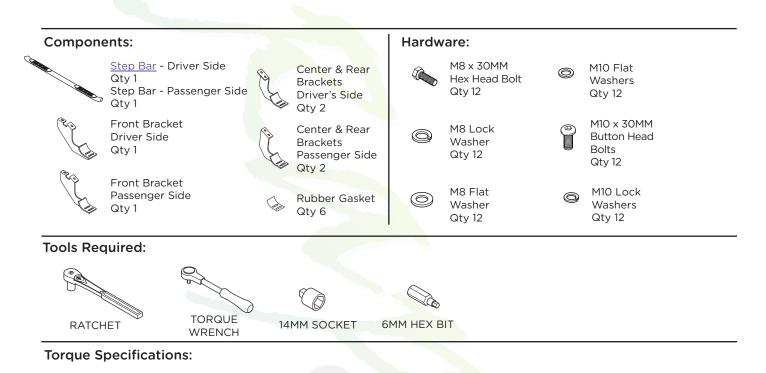

## 1504-0269, 1504-0269B **4" OVAL BAR CURVED**

For Rocker Panel Mount Installations M8 through M12 bolts and nuts are set to 15-20 ft lbs.