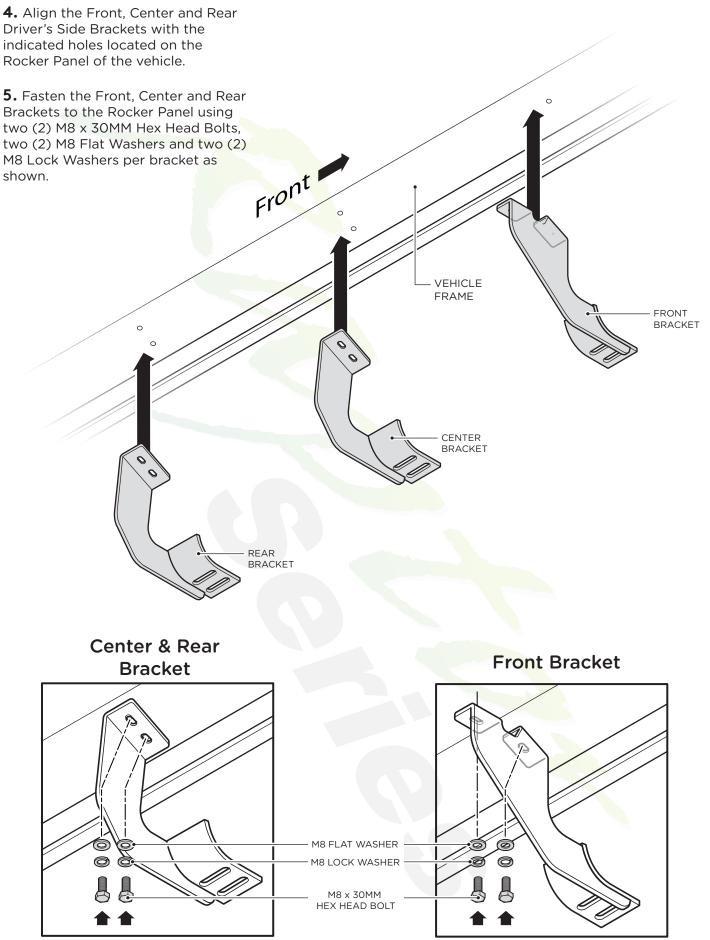

**2.** Read installation manual and installation drawing completely. Understand all brackets and bolts before installation.

**3.** Begin installation on the driver's side. Align Brackets as shown.

Rev 1-0814