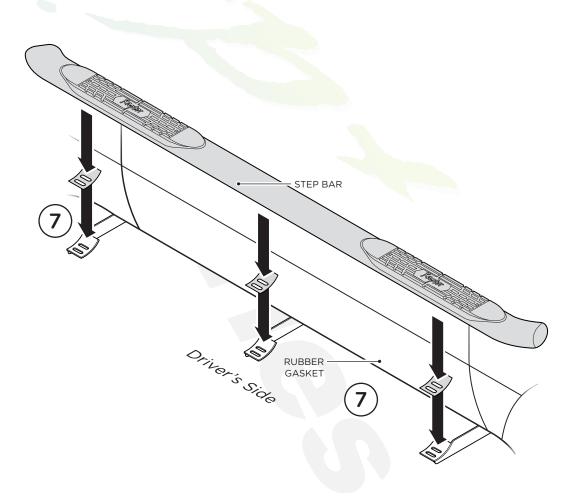

7. Place the Rubber Gaskets onto the Brackets and then place the Step Bar on the brackets as well.

**8.** Secure the Step Bar to each bracket using two (2) M10 x 30MM Button Head Bolts, two (2) M10 Lock Washers and two (2) M10 Flat Washers per bracket.