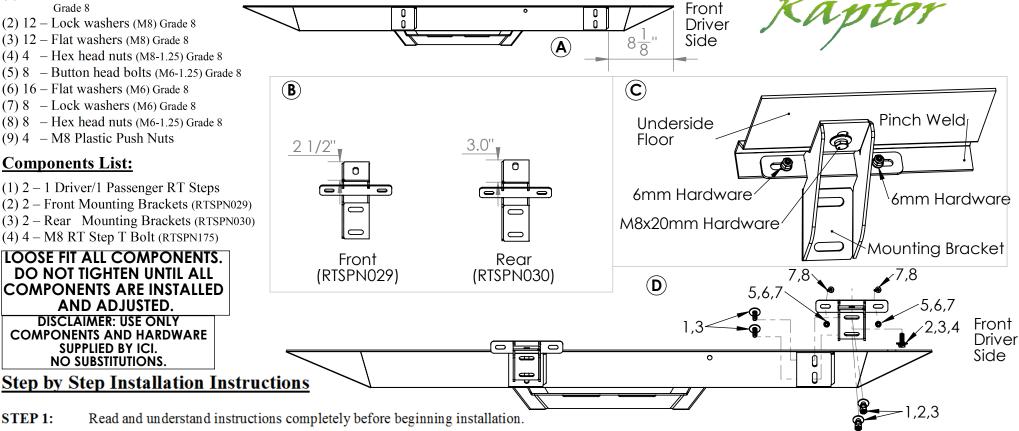

### **Hardware Kit Includes Loose:**

- (1) 8 Hex head bolts (M8-1.25 x 20mm) Grade 8
- (2) 12 Lock washers (M8) Grade 8
- (3) 12 Flat washers (M8) Grade 8
- (4) 4 Hex head nuts (M8-1.25) Grade 8
- (5) 8 Button head bolts (M6-1.25) Grade 8
- (6) 16 Flat washers (M6) Grade 8
- (7) 8 Lock washers (M6) Grade 8
- (8) 8 Hex head nuts (M6-1.25) Grade 8
- (9) 4 M8 Plastic Push Nuts

## **Components List:**

- (1) 2 1 Driver/1 Passenger RT Steps
- (2) 2 Front Mounting Brackets (RTSPN029)
- (3) 2 Rear Mounting Brackets (RTSPN030)
- (4) 4 M8 RT Step T Bolt (RTSPN175)

### LOOSE FIT ALL COMPONENTS. DO NOT TIGHTEN UNTIL ALL COMPONENTS ARE INSTALLED AND ADJUSTED.

**DISCLAIMER: USE ONLY COMPONENTS AND HARDWARE** SUPPLIED BY ICI. NO SUBSTITUTIONS.

- STEP 1:
- Remove all old steps and hardware from Jeep. STEP 2:
- Locate the driver's side step (center of front inside mount is 8 1/8" to front of bar, see figure A). Each step uses 2 mounting brackets; front (RTSPN029) STEP 3: and rear (RTSPN030). Locate and identify brackets (see figure B).
- STEP 4: There are 4 holes in the pinch weld of the Jeep, using the provided 6mm hardware (button head bolts, flat washers, lock washers, and nuts) loose fit the mounting brackets to these holes in their corresponding locations (front and rear). Once the brackets are loosely fit, use the provided 8mm hardware (20mm hex head bolts, flat washers and lock washers) to attach the mounting brackets to the underside floor (see diagram C). NOTE: shorter 8mm bolts go into the underside floor.
- STEP 5: Once all 4 brackets are loose fit to the truck, mount the RT Step to the brackets using provided 8mmx30mm hex head bolts, 2 flat washers per bolt, lock washers and nuts (See figure D).
- Once RT Step is loose fit, tighten brackets to inside rocker (DO NOT USE IMPACT TOOLS). Next, adjust bar up/down and front/back then tighten step **STEP 7:** to brackets. Repeat for passenger side.