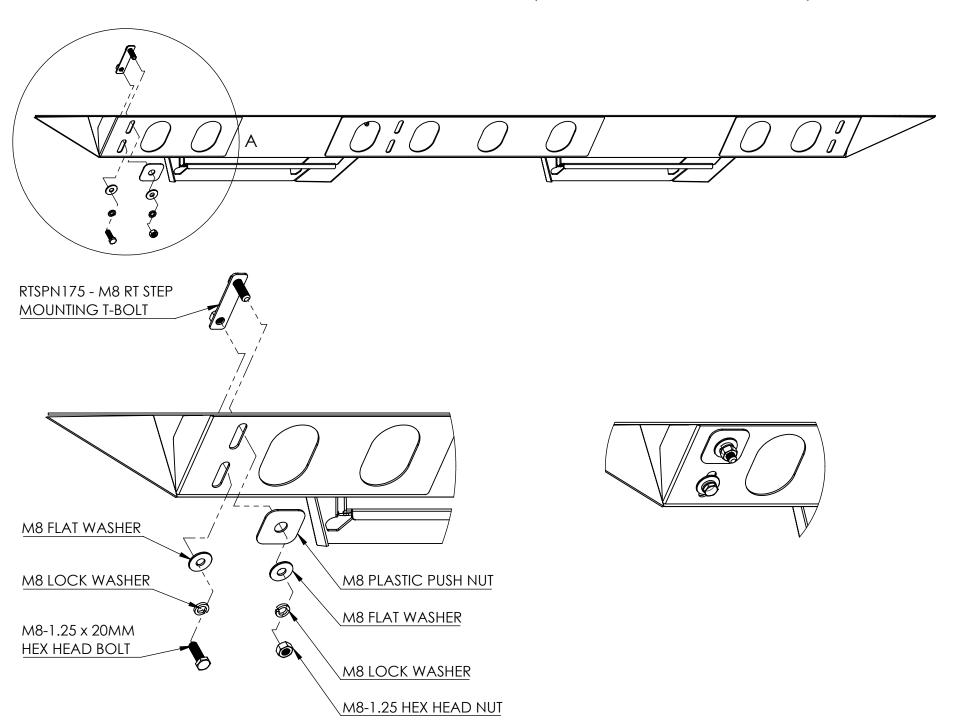

# RT STEPS & WHEEL TO WHEEL RT STEPS

ALL MAKES/MODELS OF RT STEPS & W2W RT STEPS (USING RTSPN175 T-BOLT)

### LOOSE FIT ALL COMPONENTS. DO NOT TIGHTEN UNTIL ALL COMPONENTS ARE INSTALLED AND ADJUSTED.

**DISCLAIMER: USE ONLY COMPONENTS AND HARDWARE** SUPPLIED BY ICI. NO SUBSTITUTIONS.

- STEP 1:
- Remove all old steps and hardware from Jeep. STEP 2:
- Locate the driver's side step (center of front inside mount is 8 1/8" to front of bar, see figure A). Each step uses 2 mounting brackets; front (RTSPN029) STEP 3: and rear (RTSPN030). Locate and identify brackets (see figure B).
- STEP 4: There are 4 holes in the pinch weld of the Jeep, using the provided 6mm hardware (button head bolts, flat washers, lock washers, and nuts) loose fit the mounting brackets to these holes in their corresponding locations (front and rear). Once the brackets are loosely fit, use the provided 8mm hardware (20mm hex head bolts, flat washers and lock washers) to attach the mounting brackets to the underside floor (see diagram C). NOTE: shorter 8mm bolts go into the underside floor.
- STEP 5: Once all 4 brackets are loose fit to the truck, mount the RT Step to the brackets using provided 8mmx30mm hex head bolts, 2 flat washers per bolt, lock washers and nuts (See figure D).
- Once RT Step is loose fit, tighten brackets to inside rocker (DO NOT USE IMPACT TOOLS). Next, adjust bar up/down and front/back then tighten step **STEP 7:** to brackets. Repeat for passenger side.