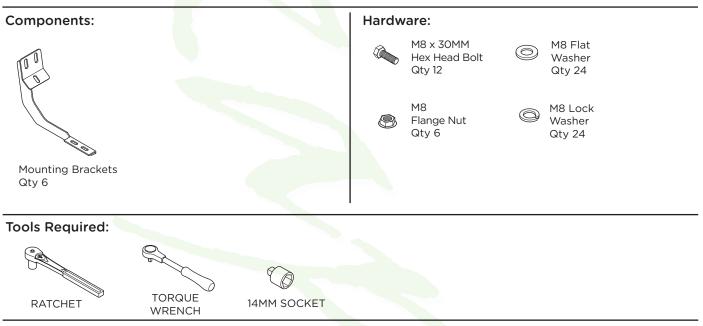

## RB-0700-BK BRACKET KIT

Series

Rev 7

## **Torque Specifications:**

For Rocker Panel Mount Installations M8 through M12 bolts and nuts are set to 15-20 ft lbs.

## Note: When installing the brackets and bars, all hardware must be left loose until all the items are attached.

**1.** Remove all contents from the package and check stainless steel tubes for any damage. Also, verify that all components and hardware listed above are included before you begin installation.