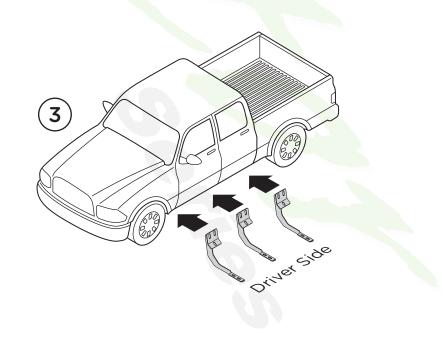

**2.** Read installation manual and installation drawing completely. Understand all brackets and bolts before installation.

**3.** Begin installation on the driver's side. Align **Brackets** as shown.