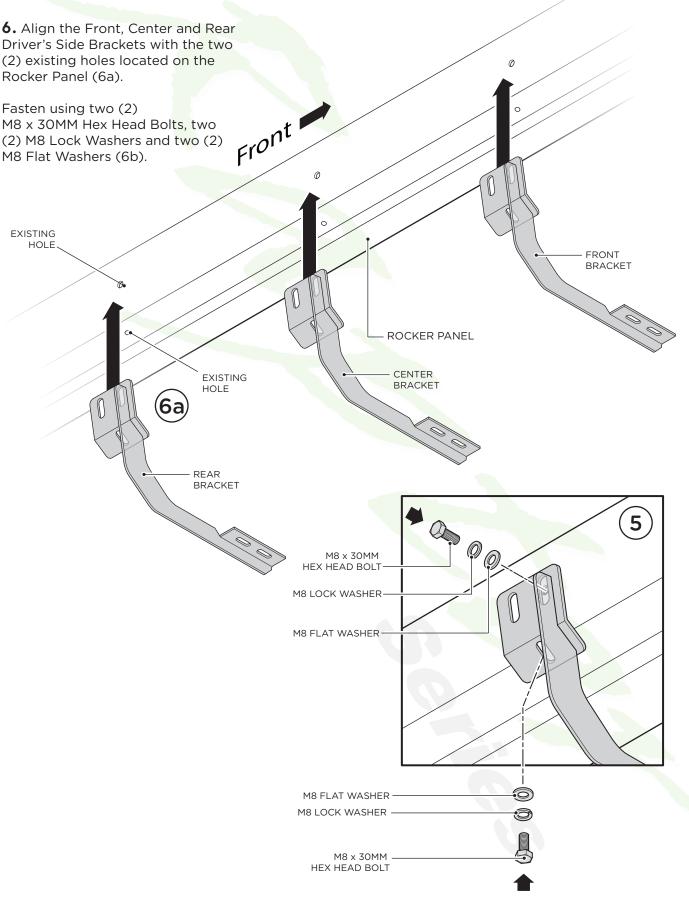

## RB-0700-BK BRACKET KIT

Series

Rev 7



## **Torque Specifications:**

For Rocker Panel Mount Installations M8 through M12 bolts and nuts are set to 15-20 ft lbs.

## Note: When installing the brackets and bars, all hardware must be left loose until all the items are attached.

**1.** Remove all contents from the package and check stainless steel tubes for any damage. Also, verify that all components and hardware listed above are included before you begin installation.

**2.** Read installation manual and installation drawing completely. Understand all brackets and bolts before installation.

**3.** Begin installation on the driver's side. Align **Brackets** as shown.





## For 2016-Current Body Style