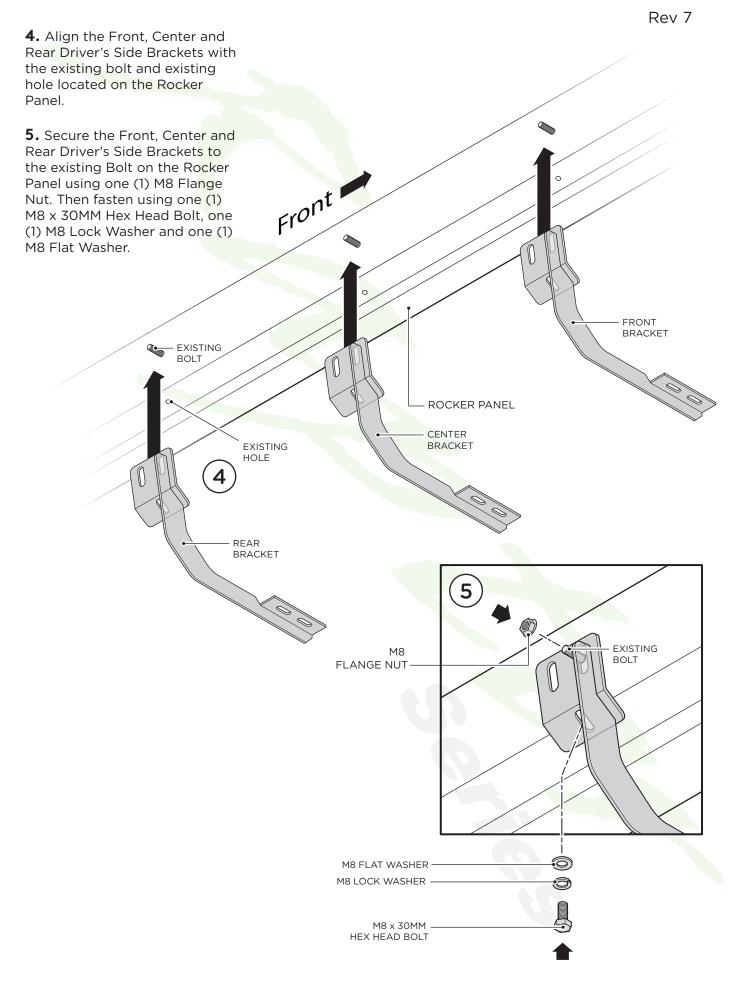

## RB-0700-BK BRACKET KIT

Series

Rev 7



## **Torque Specifications:**

For Rocker Panel Mount Installations M8 through M12 bolts and nuts are set to 15-20 ft lbs.

## Note: When installing the brackets and bars, all hardware must be left loose until all the items are attached.

**1.** Remove all contents from the package and check stainless steel tubes for any damage. Also, verify that all components and hardware listed above are included before you begin installation.

**2.** Read installation manual and installation drawing completely. Understand all brackets and bolts before installation.

**3.** Begin installation on the driver's side. Align **Brackets** as shown.





## For 2016-Current Body Style