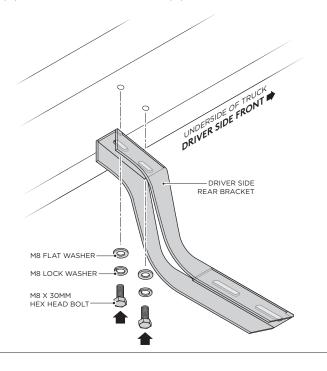

**4.** Fasten the top portion of the Driver Side Rear Bracket by using (2) M8 x 30MM Hex Head Bolts, (2) M8 Flat Washers and (2) M8 Lock Washers.