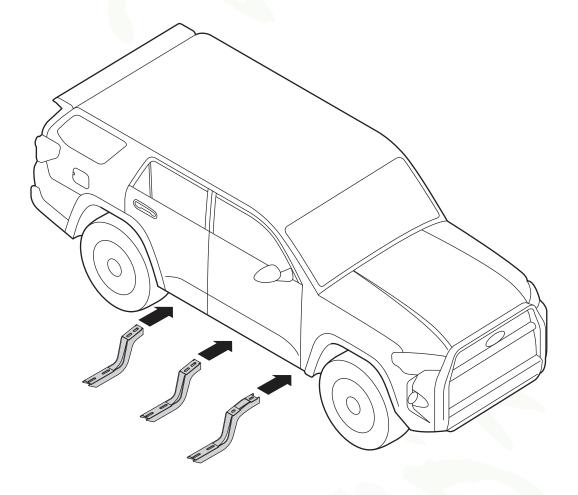

Locate factory hole locations in three (3) places per side on the body mount.

# **BRACKET ORIENTATION**

DRIVER SIDE

1. Begin installation on driver side. Position the Front Bracket, the Center Brackets and the Rear Bracket as shown in diagram.

# **BRACKET ORIENTATION**

PASSENGER SIDE

**1.** Begin installation on passenger side. Position the Front Bracket, the Center Brackets and the Rear Bracket as shown in diagram.