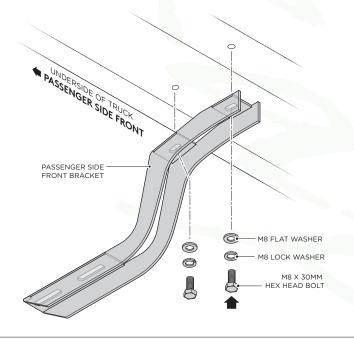

## **BRACKET INSTALLATION**

PASSENGER SIDE

2. Fasten the top portion of the Passenger Side Front Bracket by using (2) M8 x 30MM Hex Head Bolts, (2) M8 Flat Washers and (2) M8 Lock Washers.

**3.** Fasten the top portion of the Passenger Side Center Bracket by using (2) M8 x 30MM Hex Head Bolts, (2) M8 Flat Washers and (2) M8 Lock Washers.