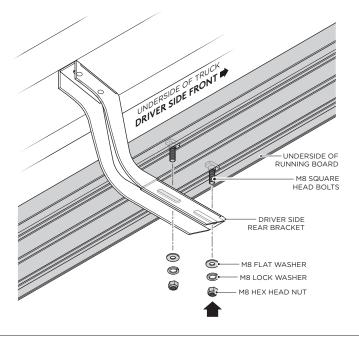

7. Fasten the Running Board to the Driver Side Rear Bracket cradle by using (2) M8 Flat Washers, (2) M8 Lock Washers and (2) M8 Nylon Nuts.