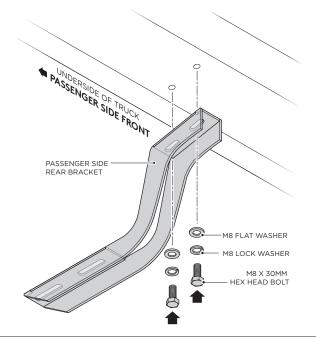

**4.** Fasten the top portion of the Passenger Side Rear Bracket by using (2) M8 x 30MM Hex Head Bolts, (2) M8 Flat Washers and (2) M8 Lock Washers.