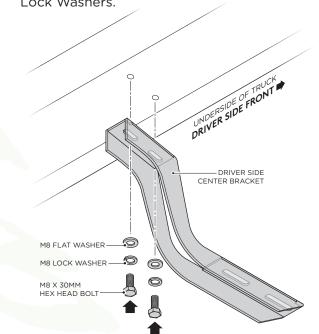

## **BRACKET INSTALLATION**

**DRIVER SIDE** 

2. Fasten the top portion of the Driver Side Front Bracket by using (2) M8 x 30MM Hex Head Bolts, (2) M8 Flat Washers and (2) M8 Lock Washers.

**3.** Fasten the top portion of the Driver Side Center Bracket by using (2) M8 x 30MM Hex Head Bolts, (2) M8 Flat Washers and (2) M8 Lock Washers.