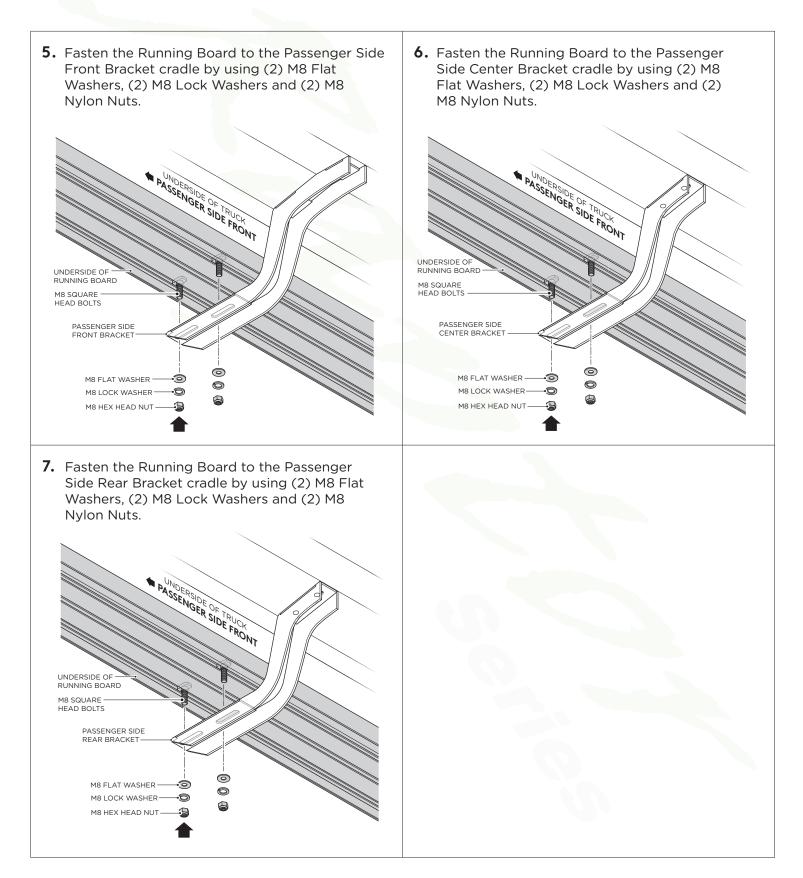

Flat Washers, (2) M8 Lock Washers and (2) M8 Nylon Nuts.



# **BRACKET ORIENTATION**

PASSENGER SIDE



**1.** Begin installation on passenger side. Position the Front Bracket, the Center Brackets and the Rear Bracket as shown in diagram.



## **BRACKET INSTALLATION**

PASSENGER SIDE



2. Fasten the top portion of the Passenger Side Front Bracket by using (2) M8 x 30MM Hex Head Bolts, (2) M8 Flat Washers and (2) M8 Lock Washers.



**3.** Fasten the top portion of the Passenger Side Center Bracket by using (2) M8 x 30MM Hex Head Bolts, (2) M8 Flat Washers and (2) M8 Lock Washers.



**4.** Fasten the top portion of the Passenger Side Rear Bracket by using (2) M8 x 30MM Hex Head Bolts, (2) M8 Flat Washers and (2) M8 Lock Washers.



### **RUNNING BOARD INSTALLATION**

PASSENGER SIDE