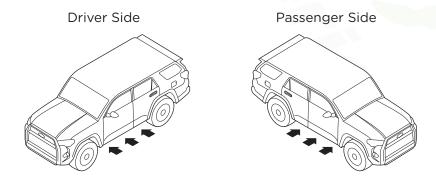

# **BRACKET ORIENTATION**

DRIVER SIDE

1. Begin installation on driver side. Position the Front Bracket, the Center Brackets and the Rear Bracket as shown in diagram.

# **BRACKET ORIENTATION**

PASSENGER SIDE

**1.** Begin installation on passenger side. Position the Front Bracket, the Center Brackets and the Rear Bracket as shown in diagram.