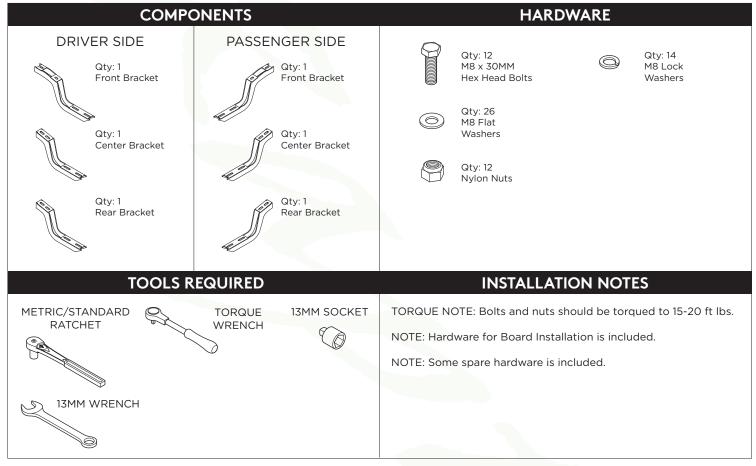

### **BRACKET KIT INSTALLATION**

SKU# RB-0402-BK

Remove all contents from the package and check brackets for any damage. Also, verify that all components and hardware listed above are included before you begin installation.