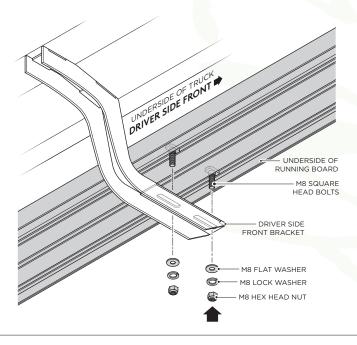

## **BRACKET INSTALLATION**

**DRIVER SIDE** 

2. Fasten the top portion of the Driver Side Front Bracket by using (2) M8 x 30MM Hex Head Bolts, (2) M8 Flat Washers and (2) M8 Lock Washers.

**3.** Fasten the top portion of the Driver Side Center Bracket by using (2) M8 x 30MM Hex Head Bolts, (2) M8 Flat Washers and (2) M8 Lock Washers.