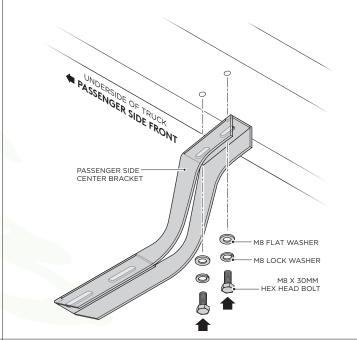

## **BRACKET INSTALLATION**

PASSENGER SIDE

2. Fasten the top portion of the Passenger Side Front Bracket by using (2) M8 x 30MM Hex Head Bolts, (2) M8 Flat Washers and (2) M8 Lock Washers.

**3.** Fasten the top portion of the Passenger Side Center Bracket by using (2) M8 x 30MM Hex Head Bolts, (2) M8 Flat Washers and (2) M8 Lock Washers.