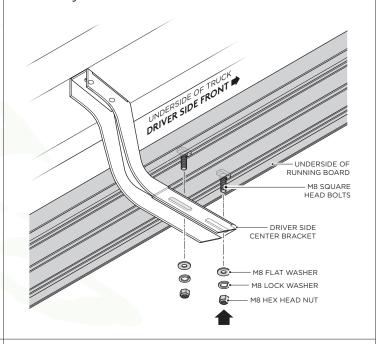

## **BRACKET INSTALLATION**

**DRIVER SIDE** 

2. Fasten the top portion of the Driver Side Front Bracket by using (2) M8 x 30MM Hex Head Bolts, (2) M8 Flat Washers and (2) M8 Lock Washers.

**3.** Fasten the top portion of the Driver Side Center Bracket by using (2) M8 x 30MM Hex Head Bolts, (2) M8 Flat Washers and (2) M8 Lock Washers.