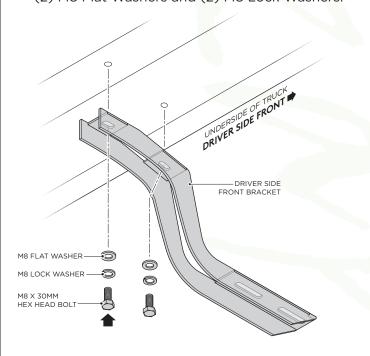

## **BRACKET INSTALLATION**

**DRIVER SIDE** 

2. Fasten the top portion of the Driver Side Front Bracket by using (2) M8 x 30MM Hex Head Bolts, (2) M8 Flat Washers and (2) M8 Lock Washers.

**3.** Fasten the top portion of the Driver Side Center Bracket by using (2) M8 x 30MM Hex Head Bolts, (2) M8 Flat Washers and (2) M8 Lock Washers.