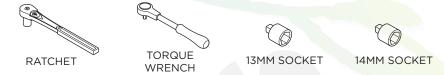

## **BRACKET KIT**





## **Tools Required:**



## **Torque Specifications:**

For Rocker Panel Mount Installations M8 through M12 bolts and nuts are set to 15-20 ft lbs.

## Note: When installing the brackets and bars, all hardware must be left loose until all the items are attached.

- 1. Remove all contents from the package and check running boards for any damage. Also, verify that all components and hardware listed above are included before you begin installation.
- **2.** Read installation manual and installation drawing completely. Understand all brackets and bolts before installation.
- **3.** Begin installation on the drivers's side. Front and Center Bracket Cradle face to the rear of truck and Rear Bracket Cradle faces to front of truck.





6. Fasten each bracket using two (2) M8 x 30MM Hex Head Bolts, two(2) M8 Flat Washer