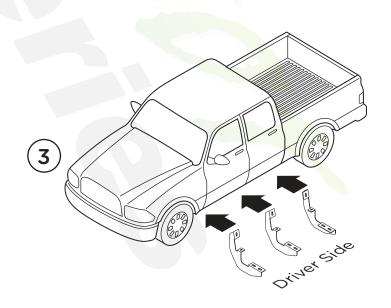

## Note: When installing the brackets and bars, all hardware must be left loose until all the items are attached.

- 1. Remove all contents from the package and check running boards for any damage. Also, verify that all components and hardware listed above are included before you begin installation.
- **2.** Read installation manual and installation drawing completely. Understand all brackets and bolts before installation.
- **3.** Begin installation on the drivers's side. Front and Center Bracket Cradle face to the rear of truck and Rear Bracket Cradle faces to front of truck.