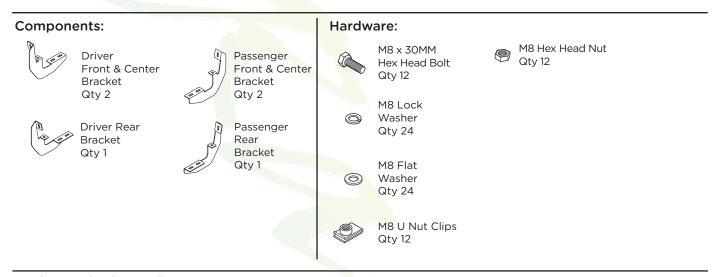

## **BRACKET KIT**





## **Tools Required:**



## **Torque Specifications:**

For Rocker Panel Mount Installations M8 through M12 bolts and nuts are set to 15-20 ft lbs.

## Note: When installing the brackets and bars, all hardware must be left loose until all the items are attached.

- 1. Remove all contents from the package and check running boards for any damage. Also, verify that all components and hardware listed above are included before you begin installation.
- **2.** Read installation manual and installation drawing completely. Understand all brackets and bolts before installation.
- **3.** Begin installation on the drivers's side. Front and Center Bracket Cradle face to the rear of truck and Rear Bracket Cradle faces to front of truck.





6. Fasten each bracket using two (2) M8 x 30MM Hex Head Bo