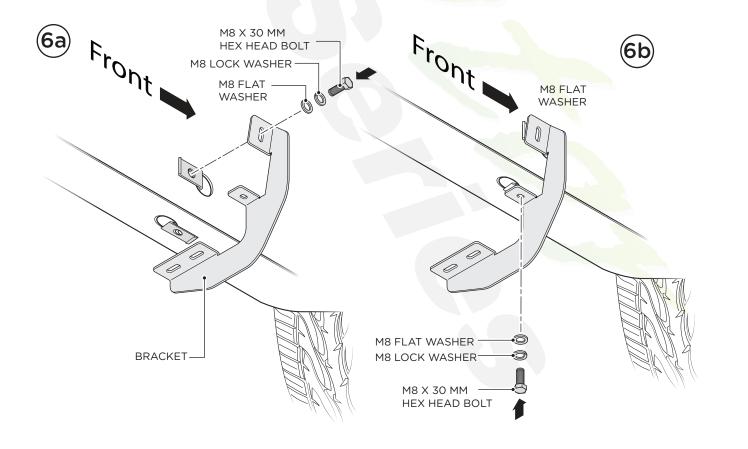

## Note: When installing the brackets and bars, all hardware must be left loose until all the items are attached.

- 1. Remove all contents from the package and check running boards for any damage. Also, verify that all components and hardware listed above are included before you begin installation.
- **2.** Read installation manual and installation drawing completely. Understand all brackets and bolts before installation.
- **3.** Begin installation on the drivers's side. Front and Center Bracket Cradle face to the rear of truck and Rear Bracket Cradle faces to front of truck.

6. Fasten each bracket using two (2) M8 x 30MM Hex Head Bolts, two(2) M8 Flat Washers, two (2) M8 Lock Washers.