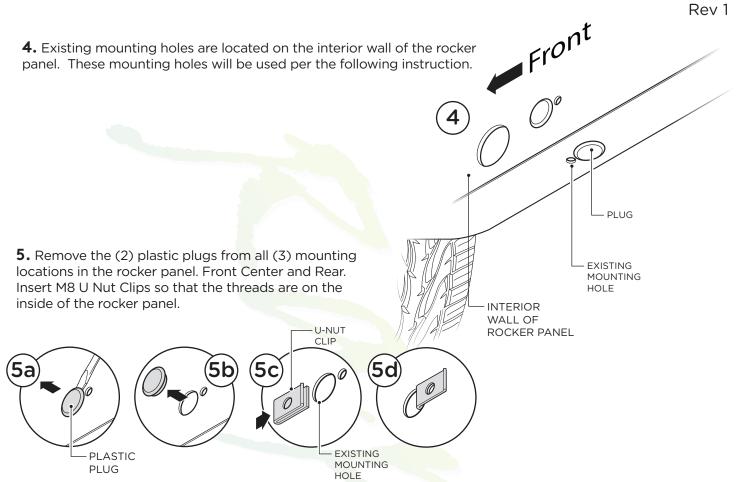

## Note: When installing the brackets and bars, all hardware must be left loose until all the items are attached.

- 1. Remove all contents from the package and check running boards for any damage. Also, verify that all components and hardware listed above are included before you begin installation.
- **2.** Read installation manual and installation drawing completely. Understand all brackets and bolts before installation.
- **3.** Begin installation on the drivers's side. Front and Center Bracket Cradle face to the rear of truck and Rear Bracket Cradle faces to front of truck.

6. Fasten each bracket using two (2) M8 x 30MM Hex Head Bolts, two(2) M8 Flat Washers, two (2) M8 Lock Washers.