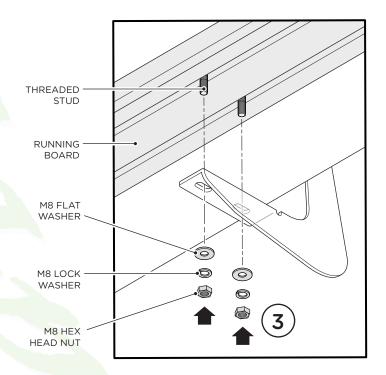

## **6" OEM RUNNING BOARD**

**1.** Place Running Board on brackets. Each running board is marked Driver and Passenger.

**2.** Slide M8 threaded studs in track system on the bottom of the Running Board to line up to mounting holes in each bracket.

**3.** Fasten Running Board on each bracket by using two (2) M8 Flat Washers, two (2) M8 Lock Washers and two (2) M8 Hex Head Nuts per bracket.

When all hardware is in place, everything must be tightened. Tighten until the split lock washer is flat between the M8 Flat Washer and M8 Hex Head Nut.