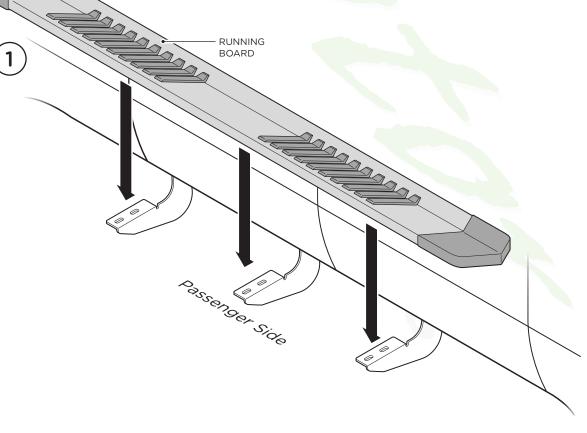

## **6" OEM RUNNING BOARD**

**1.** Place Running Board on brackets. Each running board is marked Driver and Passenger.

**2.** Slide M8 threaded studs in track system on the bottom of the Running Board to line up to mounting holes in each bracket.

**3.** Fasten Running Board on each bracket by using two (2) M8 Flat Washers, two (2) M8 Lock Washers and two (2) M8 Hex Head Nuts per bracket.

When all hardware is in place, everything must be tightened. Tighten until the split lock washer is flat between the M8 Flat Washer and M8 Hex Head Nut.