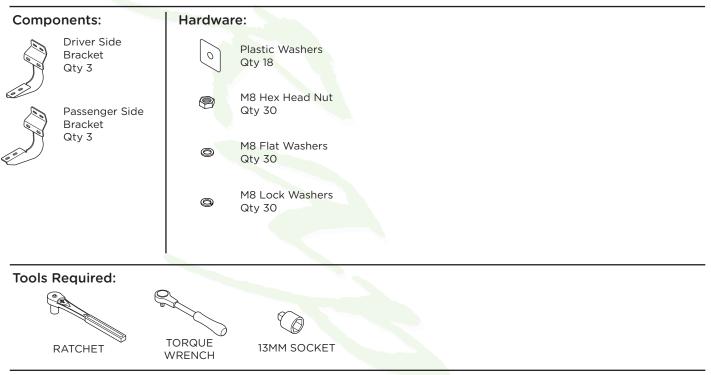

## 1703-0355, 1703-0355BT **6" OEM RUNNING BOARD**

## **Torque Specifications:**

For Rocker Panel Mount Installations M8 through M12 bolts and nuts are set to 15-20 ft lbs.