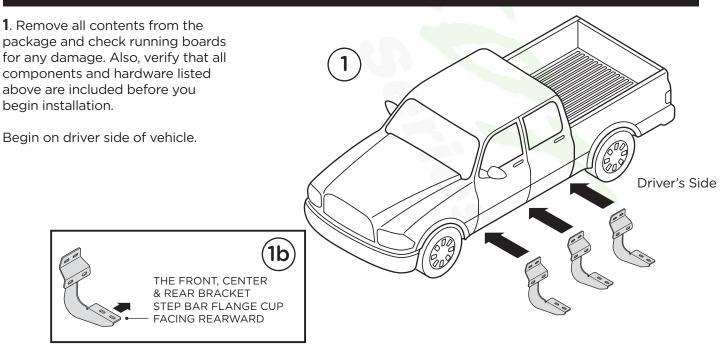

## 1703-0355, 1703-0355BT **6" OEM RUNNING BOARD**





## **Torque Specifications:**

For Rocker Panel Mount Installations M8 through M12 bolts and nuts are set to 15-20 ft lbs.

## Note: When installing the brackets and boards, all hardware must be left loose until all the items are attached.





## **6" OEM RUNNING BOARD**



**1.** Place Running Board on brackets. Each running board is marked Driver and Passenger.

**2.** Slide M8 threaded studs in track system on the bottom of the Running Board to line up to mounting holes in each bracket.

**3.** Fasten Running Board on each bracket by using two (2) M8 Flat Washers, two (2) M8 Lock Washers and two (2) M8 Hex Head Nuts per bracket.

When all hardware is in place, everything must be tightened. Tighten until the split lock washer is flat between the M8 Flat Washer and M8 Hex Head Nut.

Repeat these steps for driver side installation.