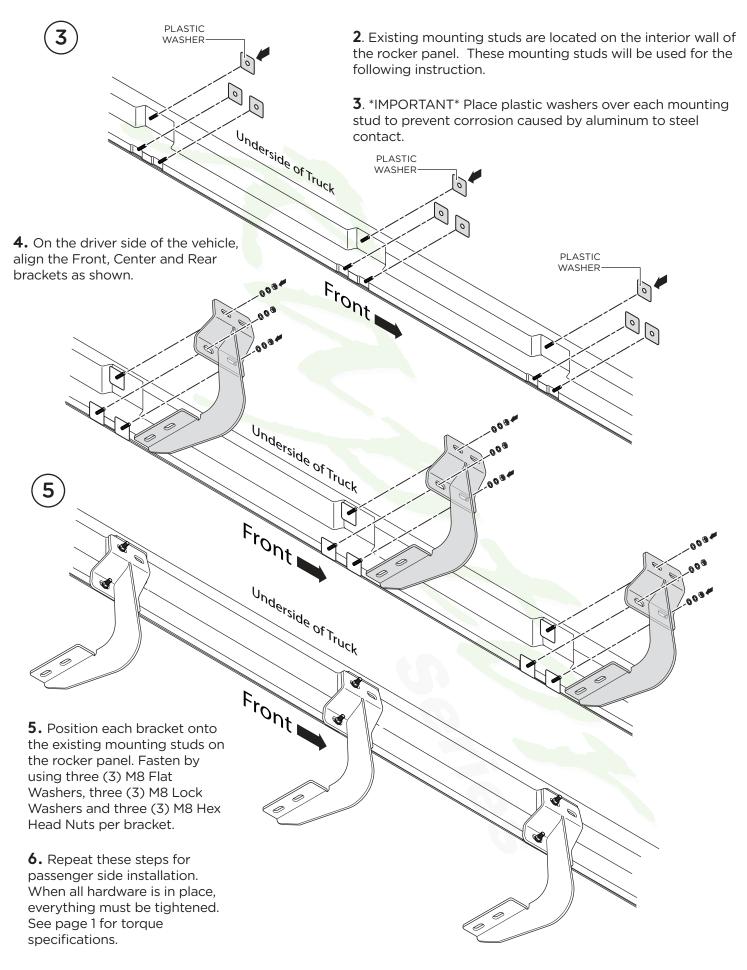

## Note: When installing the brackets and boards, all hardware must be left loose until all the items are attached.

## **6" OEM RUNNING BOARD**

**1.** Place Running Board on brackets. Each running board is marked Driver and Passenger.

**2.** Slide M8 threaded studs in track system on the bottom of the Running Board to line up to mounting holes in each bracket.

**3.** Fasten Running Board on each bracket by using two (2) M8 Flat Washers, two (2) M8 Lock Washers and two (2) M8 Hex Head Nuts per bracket.

When all hardware is in place, everything must be tightened. Tighten until the split lock washer is flat between the M8 Flat Washer and M8 Hex Head Nut.

Repeat these steps for driver side installation.