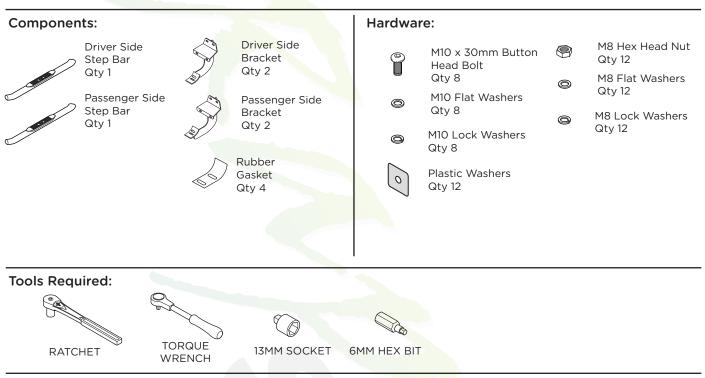

## 1603-0371, 1603-0371B **5" OVAL CURVED BAR**





## **Torque Specifications:**

For Rocker Panel Mount Installations M8 through M12 bolts and nuts are set to 15-20 ft lbs.

## Note: When installing the brackets and bars, all hardware must be left loose until all the items are attached.

1. Remove all contents from the package and check stainless steel tubes for any damage. Also, verify that all components and hardware listed above are included before you begin installation. Begin on driver side of vehicle.



**6.** Place the Step Bar and Rubber Gaskets onto the Brackets. Each Step Bar is marked Driver and Passenger.

7. Install the Step Bar onto each Bracket using two (2) M10 X 30MM Button Head Bolts, two (2) M10 Lock Washers and two (2) M10 Flat Washers.

Tighten until the split lock washer is flat against bracket and snug. DO NOT ov