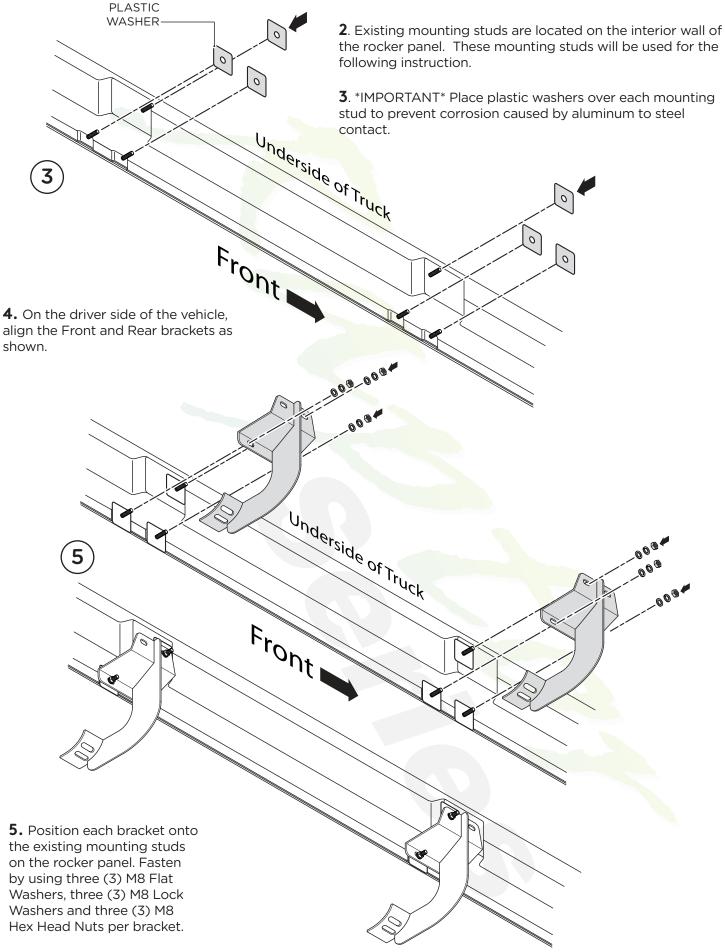

## Note: When installing the brackets and bars, all hardware must be left loose until all the items are attached.

1. Remove all contents from the package and check stainless steel tubes for any damage. Also, verify that all components and hardware listed above are included before you begin installation. Begin on driver side of vehicle.

**6.** Place the Step Bar and Rubber Gaskets onto the Brackets. Each Step Bar is marked Driver and Passenger.

7. Install the Step Bar onto each Bracket using two (2) M10 X 30MM Button Head Bolts, two (2) M10 Lock Washers and two (2) M10 Flat Washers.

Tighten until the split lock washer is flat against bracket and snug. DO NOT over tighten and strip the threaded insert in the tube.

Repeat these steps for passenger side installation. When all hardware is in place, everything must be tightened. See Page 1 for Torque Specifications.