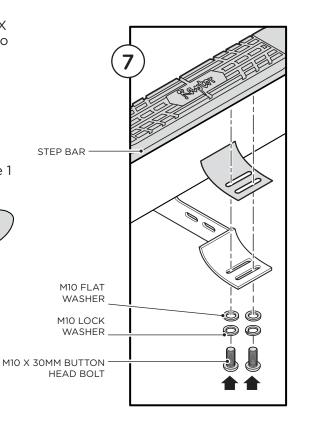

**6.** Place the Step Bar and Rubber Gaskets onto the Brackets. Each Step Bar is marked Driver and Passenger.

7. Install the Step Bar onto each Bracket using two (2) M10 X 30MM Button Head Bolts, two (2) M10 Lock Washers and two (2) M10 Flat Washers.

Tighten until the split lock washer is flat against bracket and snug. DO NOT over tighten and strip the threaded insert in the tube.

Repeat these steps for passenger side installation. When all hardware is in place, everything must be tightened. See Page 1 for Torque Specifications.