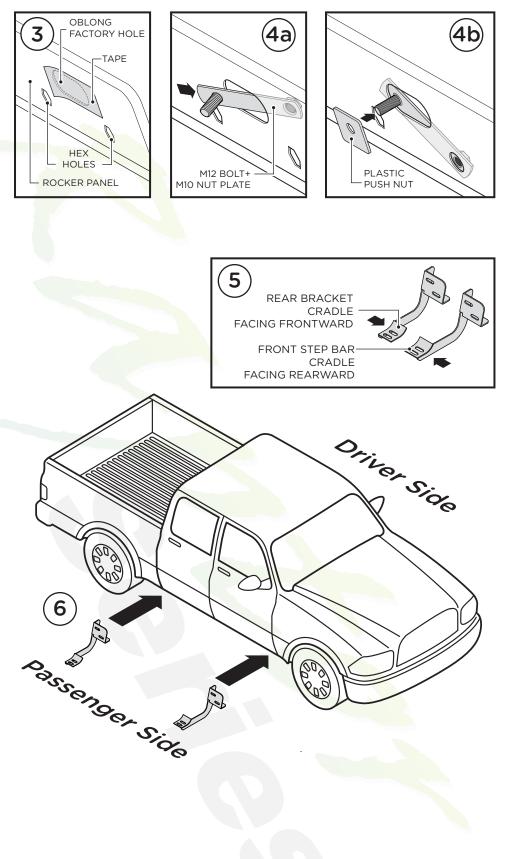

**3.** Remove the Tape covering the factory oblong hole in the rocker panel located above the two (2) hex holes.

**4.** Place the Plastic Push Nut onto the stud of the M12 Bolt + M10 Nut Plate (4b). Then, slide the M12 Bolt + M10 Nut Plate into the hole in the rocker panel as shown (3a).

**5.** Front Bracket Cradle faces to the rear of truck and Rear Bracket Cradle faces to front of truck.

**6.** Begin installation on passenger side. Position Front Bracket and Rear Bracket as shown along passenger side.

7. Line up each bracket to the M12 Bolt + M10 Nut Plate located in the rocker panel.

Fasten the Bracket onto the M12 Bolt using one (1) M12 Flat Washer, one (1) M12 Lock Washer and one (1) M12 Hex Head Nut.