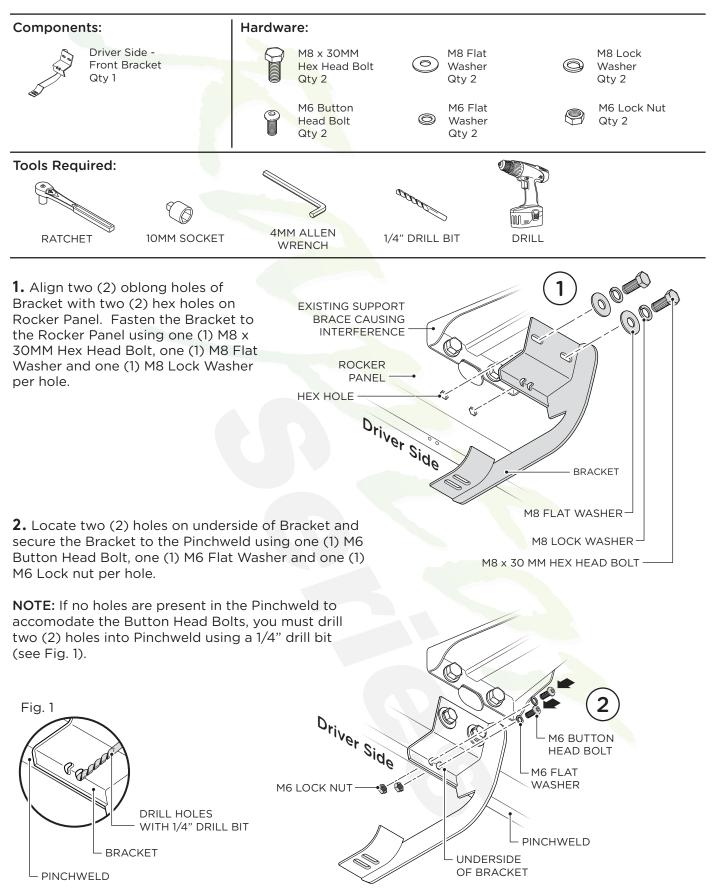

## 0802-0279, 0802-0279B

## 5" OVAL BAR

For Rocker Panel Mount Installations M8 through M12 bolts and nuts are set to 15-20 ft lbs.

Note: When installing the brackets and bars, all hardware must be left loose until all the items are attached.

**1.**Remove all contents from the package and check stainless steel tubes for any damage. Also, verify that all components and hardware listed above are included before you begin installation.

 Locate factory holes in six
(4) places underneath body mount.

**3.** Remove the Tape covering the factory oblong hole in the rocker panel located above the two (2) hex holes.

**4.** Place the Plastic Push Nut onto the stud of the M12 Bolt + M10 Nut Plate (4b). Then, slide the M12 Bolt + M10 Nut Plate into the hole in the rocker panel as shown (3a).

**5.** Front Bracket Cradle faces to the rear of truck and Rear Bracket Cradle faces to front of truck.

**6.** Begin installation on passenger side. Position Front Bracket and Rear Bracket as shown along passenger side.

7. Line up each bracket to the M12 Bolt + M10 Nut Plate located in the rocker panel.

Fasten the Bracket onto the M12 Bolt using one (1) M12 Flat Washer, one (1) M12 Lock Washer and one (1) M12 Hex Head Nut.

Fasten the Bracket to the threaded nut using one (1) M10 Flat Washer, one (1) M10 Lock Washer and one (1) M10 x 30MM Hex Head Bolt.

If threaded inserts already exist in rocker panel holes, use (1) M8 Flat Washer, one (1) M8 Lock Washer and one (1) M8 Hex Head Bolt.

**8.**Place the Rubber Gaskets onto each Bracket Cradle. Then, place the Step Bar onto the Brackets and fasten using two (2) M10 Flat Washers, two (2) M10 Lock Washers and two (2) M10 x 30MM Button Head Bolts.

Tighten until the split lock washer is flat against bracket and snug. DO NOT over tighten and strip the threaded insert in the tube.

Repeat these steps for driver side installation. When all hardware is in place, everything must be tightened. See Page 1 for Torque Specifications.