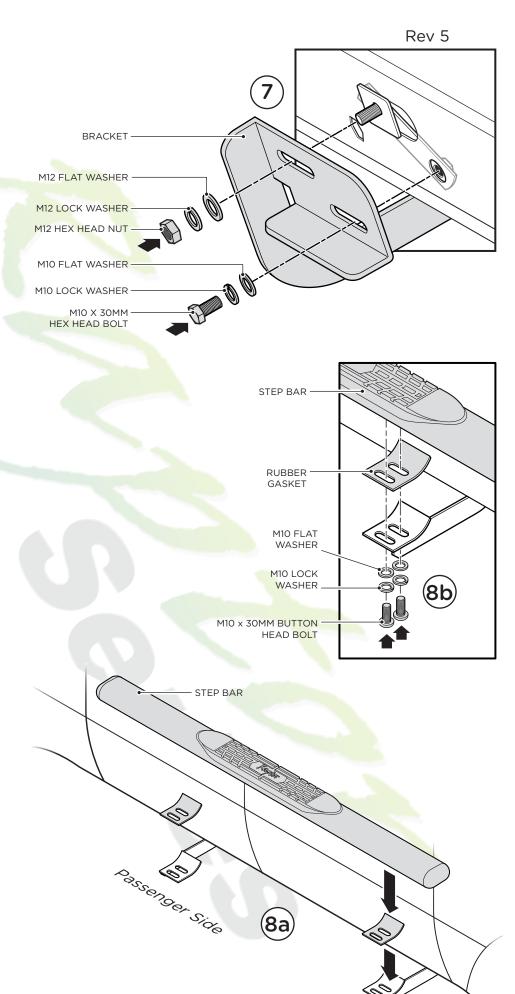

7. Line up each bracket to the M12 Bolt + M10 Nut Plate located in the rocker panel.

Fasten the Bracket onto the M12 Bolt using one (1) M12 Flat Washer, one (1) M12 Lock Washer and one (1) M12 Hex Head Nut.

Fasten the Bracket to the threaded nut using one (1) M10 Flat Washer, one (1) M10 Lock Washer and one (1) M10 x 30MM Hex Head Bolt.

If threaded inserts already exist in rocker panel holes, use (1) M8 Flat Washer, one (1) M8 Lock Washer and one (1) M8 Hex Head Bolt.

**8.**Place the Rubber Gaskets onto each Bracket Cradle. Then, place the Step Bar onto the Brackets and fasten using two (2) M10 Flat Washers, two (2) M10 Lock Washers and two (2) M10 x 30MM Button Head Bolts.