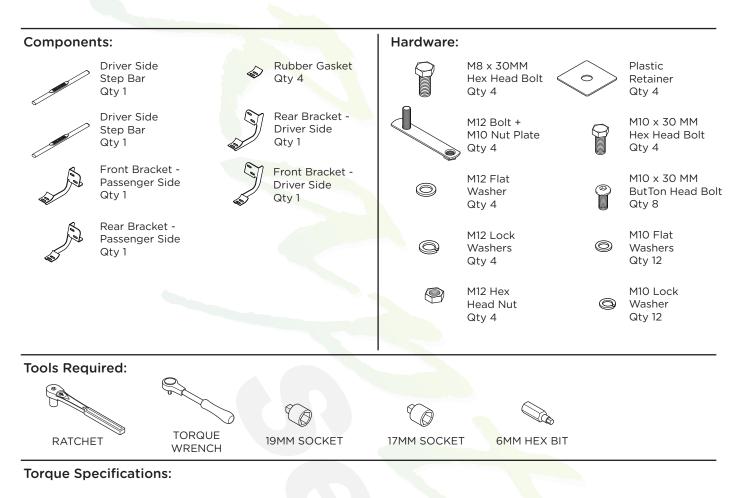

## 0802-0279, 0802-0279B

## 5" OVAL BAR





For Rocker Panel Mount Installations M8 through M12 bolts and nuts are set to 15-20 ft lbs.

Note: When installing the brackets and bars, all hardware must be left loose until all the items are attached.

**1.**Remove all contents from the package and check stainless steel tubes for any damage. Also, verify that all components and hardware listed above are included before you begin installation.

 Locate factory holes in six
(4) places underneath body mount.



**3.** Remove the Tape covering the factory oblong hole in the rocker panel located above the two (2) hex holes.

**4.** Place the Plastic Push Nut onto the stud of the M12 Bolt + M10 Nut Plate (4b). Then, slide the M12 Bolt + M10 Nut Plate into the hole in the rocker panel as shown (3a).

**5.** Front Bracket Cradle faces to the