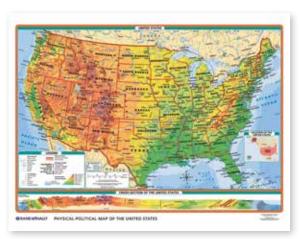

# INTERMEDIATE PHYSICAL-POLITICAL

Intermediate Physical-Political Map of the World, 70" x 52"

#### All Intermediate **Physical-Political Maps**

- Durable, markable, and washable
- · Bright relief for threedimensional look
- 8 different colors show 8 different levels of land elevation
- 4 different colors show 4 levels of ocean depth (only 3 appear on U.S. map)
- Updated to reflect the most recent world changes

#### **World Map**

- Uses the educationally-sound Robinson Projection
- Country names and boundaries clearly shown
- Easy-to-read legend
- World vegetation thematic map showing seven natural vegetation regions
- North and South Polar View maps at same scale as world map