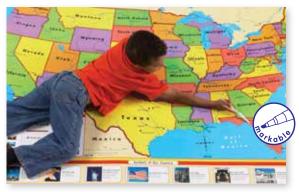

# PRIMARY POLITICAL FLOOR MAPS

Primary Political U.S. Floor Map

# **Primary Political Floor Maps**

- Full-color map with metal eyelets across top for use on floor or wall
- Tear-resistant, markable, and washable
- U.S. 48 states; 70" x 50"
- World: 70" x 52"; Robinson Projection