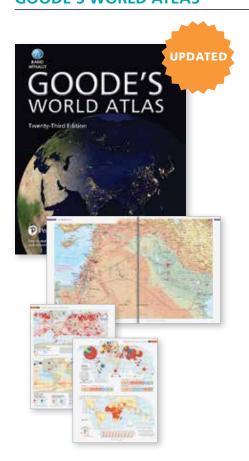

# **GOODE'S WORLD ATLAS**

# **Grades 9-12+**

First published by Rand McNally in 1923, Goode's World Atlas has set the standard for college reference atlases. It features hundreds of physical, political, and thematic maps as well as graphs, tables, and a pronunciation index.

# **Goode's World Atlas**

- 23rd edition
- Dozens of new thematic maps of the world, continent, and regional levels, focusing on global climate change, sea level rise, CO2 emissions, polar ice, and other topics important to contemporary geography
- Thirty-two additional color pages and more than 160 pages of new, digitally-produced reference maps
- Major reworking of the existing map series to reflect current understanding of geographic phenomena, including the world climate series, world soil taxonomy, and the world environments series
- Expanded reference map coverage of Africa, Asia, and Central and South America
- Emphasis on the science behind the maps through innovative cartographic rendering and text descriptions
- Alignment with standards of academic scholarship through improved source citation standards

#### Goode's World Atlas

Paperback - Single Copy 0-133-86464-2

Paperback - Set of 30 190-87753-5