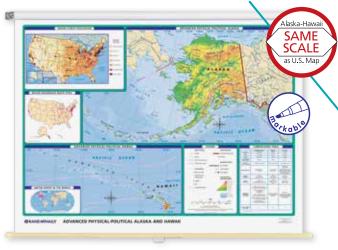

# **ADVANCED PHYSICAL-POLITICAL**

Advanced Physical-Political Map of the World, 70" x 52"

Advanced Physical-Political Map of the United States, 70" x 52"

Advanced Physical-Political Map of Alaska and Hawaii, 70" x 52"

## All Advanced Physical-Political Maps

- Durable, markable, and washable
- Bright relief for threedimensional look
- 9 different colors show 9 different elevation levels
- 4 different colors show 4 ocean depths (only 3 appear on U.S. map)
- Updated to reflect the most recent world changes

#### Alaska and Hawaii Map

- Thematic maps of U.S. population and hazardous waste sites
- Table comparing statistics for Alaska, Hawaii, and the 48 contiguous states

# Advanced Physical-Political

#### **World Map**

(1 sheet on a spring roller) 0-528-00570-7

U.S. and Alaska-Hawaii Wall Map Set (2 sheets on a spring roller–AK-HI map sheet included at no additional charge) 0-528-00571-5

3 Wall Map Combo World, U.S., and AK-HI (3 sheets on a spring roller) 0-528-00572-3