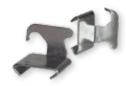

# **Heavy Duty Safety Buttons**

(pictured on map rail)

Designed to prevent map from bouncing off the rack. (Sold in pairs only.)

Safety buttons supplied in sets of two

# **Heavy Duty Hooks**

(pictured on map rail)

Additional hooks for map rail. Deep hook design to prevent map from bouncing off hook when released. (Sold in pairs only.)

Safety hooks supplied in sets of two