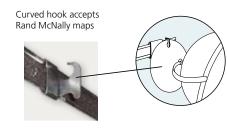

# **Heavy Duty Hooks**

(pictured on map rail)

Additional hooks for map rail. Deep hook design to prevent map from bouncing off hook when released. (Sold in pairs only.)

Safety hooks supplied in sets of two

# 5-Foot Map Rail and Safety Buttons

• Use these Rails to safely hang a spring roller with five or fewer maps. Hardware Included.

along map rail for easy adjustability