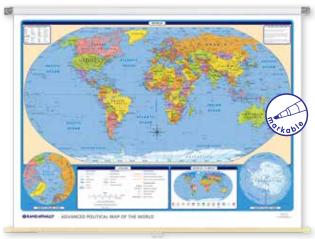

# **ADVANCED POLITICAL**

Advanced Political Map of the World, 70" x 52"

# **All Advanced Political Maps**

- Durable, markable, and washable
- Bright relief for threedimensional look
- 4 different symbols and 4 different type sizes show 4 different sizes of cities
- Updated to reflect the most recent world changes

#### **World Map**

- Uses the educationally-sound **Robinson Projection**
- World Climate thematic map showing 13 different climate zones
- North and South Polar Views at same scale as world map