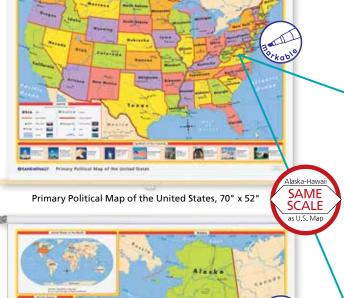

# **ADVANCED POLITICAL**

Advanced Political Map of the World, 70" x 52"

# **All Advanced Political Maps**

- Durable, markable, and washable
- Bright relief for threedimensional look
- 4 different symbols and 4 different type sizes show 4 different sizes of cities
- Updated to reflect the most recent world changes

#### **World Map**

- Uses the educationally-sound **Robinson Projection**
- World Climate thematic map showing 13 different climate zones
- North and South Polar Views at same scale as world map

## **United States Map**

- U.S. timeline with 27 key historic events
- · National Parks, historic sites, time zones, and Continental

#### Alaska and Hawaii Map

- Thematic maps of U.S. economies and major pipelines
- Bar graph of world petroleum reserves
- Table comparing Alaska and Hawaii with the rest of the **United States**

#### **Advanced Political**

#### World Map

Petersburg &

(1 sheet on a spring roller) 0-528-00566-9

U.S. and Alaska-Hawaii Wall Map Set (2 sheets on a spring roller-AK-HI map sheet included at no additional charge) 0-528-00567-7

3 Wall Map Combo World, U.S., and AK-HI (3 sheets on a spring roller) 0-528-00568-5