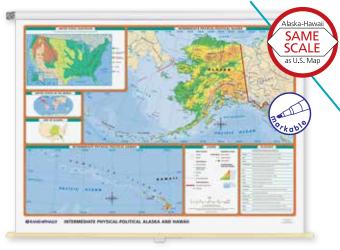

# Intermediate Physical-Political Map of the United States, 70" x 52"

Intermediate Physical-Political Map of Alaska and Hawaii, 70" x 52"

#### All Intermediate **Physical-Political Maps**

- Durable, markable, and washable
- · Bright relief for threedimensional look
- 8 different colors show 8 different levels of land elevation
- 4 different colors show 4 levels of ocean depth (only 3 appear on U.S. map)
- Updated to reflect the most recent world changes

# **United States Map**

• Cross-section of the U.S. provides a dramatic three-dimensional picture of principal landforms