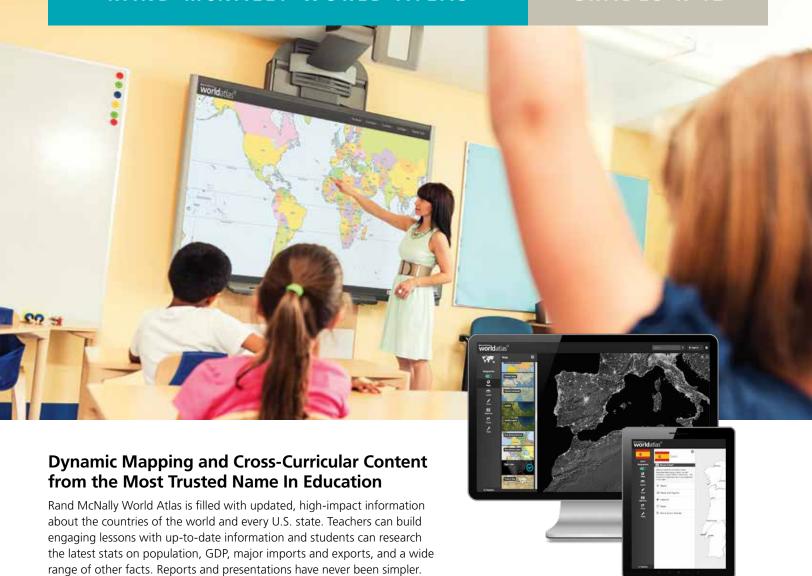

# Open your classroom to the world with Rand McNally World Atlas

Rand McNally World Atlas helps teachers develop cross-curricular lessons to support students' critical thinking and map skills. Each lesson is Common Core Standards-aligned and can be downloaded, edited, and saved.

#### **Rand McNally World Atlas**

- Leveled base maps including Political, Physical, Satellite, Terrain, and many more
- Dozens of Thematic Layers including Economy, Environment, Geography, Natural Disaster, People, Political, and U.S.
- Access and collaborate anywhere with other World Atlas users
- Search function and zoom feature
- Drawing tools include markers with the ability to customize shapes, point to point distances, and more
- Teacher tools with 50+ lessons
- · Access to world event articles
- Create, annotate, and share 16 different types of dynamic maps
- Design is clean, modern, easy-to-use, and cutting-edge