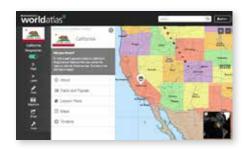

## **Beautiful, Interactive Maps**

Bring lessons to life with professionallydesigned maps and data layers! Our dynamic platform allows teachers and students to create, draw on, annotate, and share custom maps.

## **Integrated Lesson Plans**

Develop cross-curricular lessons to support students' critical thinking and map skills. Each lesson is standards-aligned and can be downloaded, edited and saved.

## Easy to Use & Collaborate

Create individual accounts for all your students. They can combine maps and layers, save them, add annotations then collaborate and share with other students. Teachers can share with their students, and students with their teacher.