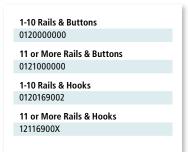

# 5-Foot Map Rail and Safety Buttons

• Use these Rails to safely hang a spring roller with five or fewer maps. Hardware Included.

along map rail for easy adjustability

# **Heavy Duty Safety Buttons**

(pictured on map rail)

Designed to prevent map from bouncing off the rack. (Sold in pairs only.)

Safety buttons supplied in sets of two

# **Heavy Duty Hooks**

(pictured on map rail)

Additional hooks for map rail. Deep hook design to prevent map from bouncing off hook when released. (Sold in pairs only.)

Safety hooks supplied in sets of two