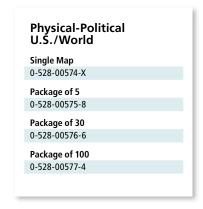

# **U.S. AND WORLD DESK MAPS**

Physical-Political, United States/World 22" x 17"

Political, United States/World 18" x 12"

#### Physical-Political U.S./World 22" x 17" (FREE Teaching Notes)

• Corresponds with Achievement Series™ Intermediate Physical-Political wall maps on page 16.