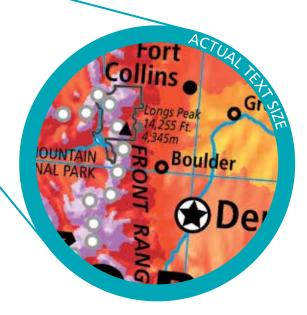

# **ADVANCED POLITICAL**

Advanced Political Map of the World, 70" x 52"

# **All Advanced Political Maps**

- Durable, markable, and washable
- Bright relief for threedimensional look
- 4 different symbols and 4 different type sizes show 4 different sizes of cities
- Updated to reflect the most recent world changes

#### **World Map**

- Uses the educationally-sound **Robinson Projection**
- World Climate thematic map showing 13 different climate zones
- North and South Polar Views at same scale as world map

## **United States Map**

- U.S. timeline with 27 key historic events
- · National Parks, historic sites, time zones, and Continental

#### Alaska and Hawaii Map

- Thematic maps of U.S. economies and major pipelines
- Bar graph of world petroleum reserves
- Table comparing Alaska and Hawaii with the rest of the **United States**