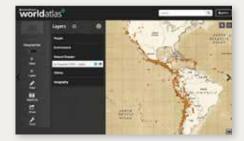

## **Beautiful, Interactive Maps**

Bring lessons to life with professionallydesigned maps and data layers! Our dynamic platform allows teachers and students to create, draw on, annotate, and share custom maps.

#### **Rand McNally World Atlas**

- Leveled base maps including Political, Physical, Satellite, Terrain, and many more
- Dozens of Thematic Layers including Economy, Environment, Geography, Natural Disaster, People, Political, and U.S.
- Access and collaborate anywhere with other World Atlas users
- Search function and zoom feature
- Drawing tools include markers with the ability to customize shapes, point to point distances, and more
- Teacher tools with 50+ lessons
- · Access to world event articles
- Create, annotate, and share 16 different types of dynamic maps
- Design is clean, modern, easy-to-use, and cutting-edge