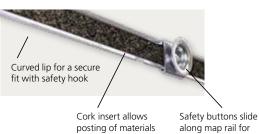

# 5-Foot Map Rail and Safety Buttons

• Use these Rails to safely hang a spring roller with five or fewer maps. Hardware Included.

along map rail for easy adjustability

# **Heavy Duty Safety Buttons**

(pictured on map rail)

Designed to prevent map from bouncing off the rack. (Sold in pairs only.)

Safety buttons supplied in sets of two