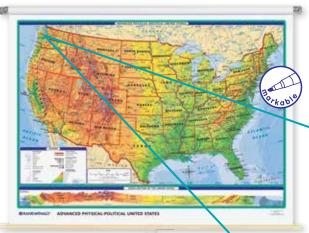

# **ADVANCED PHYSICAL-POLITICAL**

Advanced Physical-Political Map of the World, 70" x 52"

Advanced Physical-Political Map of the United States, 70" x 52"

Advanced Physical-Political Map of Alaska and Hawaii, 70" x 52"

## All Advanced Physical-Political Maps

- Durable, markable, and washable
- Bright relief for threedimensional look
- 9 different colors show 9 different elevation levels
- 4 different colors show 4 ocean depths (only 3 appear on U.S. map)
- Updated to reflect the most recent world changes

#### **World Map**

- Uses the educationally-sound Robinson Projection
- Plate Tectonics thematic map shows plates, earthquakes, and volcanoes
- North and South Polar Views at same scale as world map
- Scale: 316 miles/inch

#### **United States Map**

- Easy-to-read
- Three-dimensional cross-section of the U.S. showing mountains and other major physical features
- National Parks and Continental Divide shown
- · Scale: 44 miles/inch

#### Alaska and Hawaii Map

- Thematic maps of U.S. population and hazardous waste sites
- Table comparing statistics for Alaska, Hawaii, and the 48 contiguous states

# Advanced Physical-Political

#### **World Map**

(1 sheet on a spring roller) 0-528-00570-7

U.S. and Alaska-Hawaii Wall Map Set (2 sheets on a spring roller–AK-HI map sheet included at no additional charge) 0-528-00571-5

3 Wall Map Combo World, U.S., and AK-HI (3 sheets on a spring roller) 0-528-00572-3