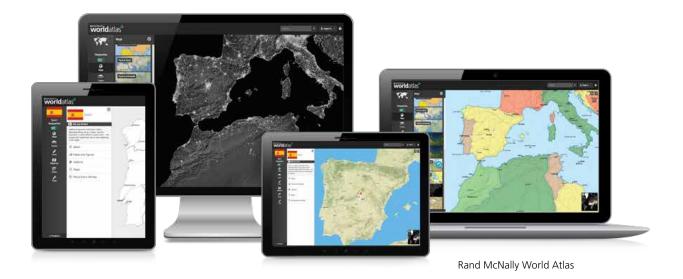

## **Beautiful, Interactive Maps**

Bring lessons to life with professionallydesigned maps and data layers! Our dynamic platform allows teachers and students to create, draw on, annotate, and share custom maps.

## **Integrated Lesson Plans**

Develop cross-curricular lessons to support students' critical thinking and map skills. Each lesson is standards-aligned and can be downloaded, edited and saved.

## Easy to Use & Collaborate

Create individual accounts for all your students. They can combine maps and layers, save them, add annotations then collaborate and share with other students. Teachers can share with their students, and students with their teacher.

#### **Create Custom Maps**

Teachers and students can quickly and easily create custom maps by annotating, drawing and marking points of interest. Promote active learning using these powerful drawing tools. Are you studying Magellan's voyage? Sketch out his journey and note significant stops along the way.

## **Access & Collaborate Anywhere**

World Atlas is accessible from the classroom or from home, on all major platforms and web browsers.
All you need is an Internet connection.

# Open your classroom to the world with Rand McNally World Atlas

Rand McNally World Atlas helps teachers develop cross-curricular lessons to support students' critical thinking and map skills. Each lesson is Common Core Standards-aligned and can be downloaded, edited, and saved.

#### **Rand McNally World Atlas**

- Leveled base maps including Political, Physical, Satellite, Terrain, and many more
- Dozens of Thematic Layers including Economy, Environment, Geography, Natural Disaster, People, Political, and U.S.
- Access and collaborate anywhere with other World Atlas users
- Search function and zoom feature
- Drawing tools include markers with the ability to customize shapes, point to point distances, and more
- Teacher tools with 50+ lessons
- · Access to world event articles
- Create, annotate, and share 16 different types of dynamic maps
- Design is clean, modern, easy-to-use, and cutting-edge