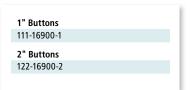

# **Heavy Duty Safety Buttons**

(pictured on map rail)

Designed to prevent map from bouncing off the rack. (Sold in pairs only.)

Safety buttons supplied in sets of two