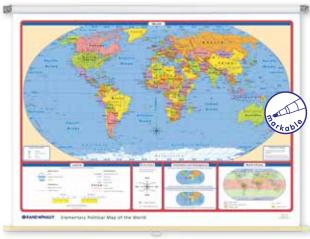

# **ELEMENTARY POLITICAL**

Elementary Political Map of the World, 70" x 52"

## **All Elementary Political Maps**

- Durable, markable, and washable
- Bright relief for a threedimensional look
- Key physical features labeled
- Updated to reflect the most recent world changes

#### **World Map**

- Bright, contrasting colors to teach size, shape, and location of countries and bodies of water
- Country boundaries and names clearly shown
- Large, easy-to-read type
- Uses the educationally-sound Robinson Projection
- Special features covering cardinal and intermediate directions, hemispheres, and continents
- World Climate thematic map

#### **United States Map**

- State capitals, national capitals, and major cities labeled
- National parks, historic sites, and time zones shown
- U.S. timeline with 16 key historical events
- Scale: 44 miles/inch

## **Elementary Political**

#### **World Map**

(1 sheet on a spring roller) 0-528-00554-5

U.S. and Alaska-Hawaii Wall Map Set (2 sheets on a spring roller—AK-HI map sheet included at no additional charge) 0-528-00555-3

3 Wall Map Combo World, U.S., and AK-HI (3 sheets on a spring roller) 0-528-00556-1

#### LITERACY CONNECTIONS

- Uppercase and lowercase letters to support reading skills
- Horizontal place-name labels to support left-to-right reading

Elementary Political Map of Alaska and Hawaii, 70" x 52"