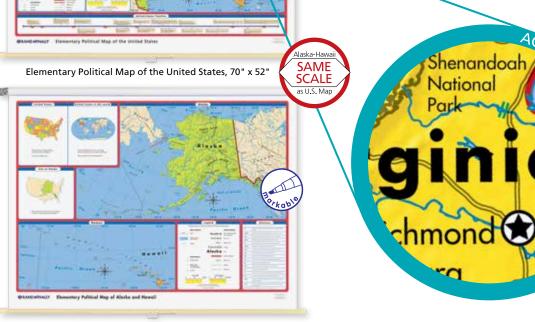

# Intermediate Physical-Political Map of the United States, 70" x 52"

Intermediate Physical-Political Map of Alaska and Hawaii, 70" x 52"

#### All Intermediate **Physical-Political Maps**

- Durable, markable, and washable
- · Bright relief for threedimensional look
- 8 different colors show 8 different levels of land elevation
- 4 different colors show 4 levels of ocean depth (only 3 appear on U.S. map)
- Updated to reflect the most recent world changes

# **United States Map**

• Cross-section of the U.S. provides a dramatic three-dimensional picture of principal landforms