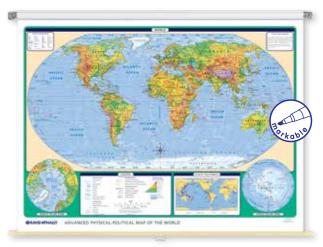

# **ADVANCED POLITICAL**

Advanced Political Map of the World, 70" x 52"

# **All Advanced Political Maps**

- Durable, markable, and washable
- Bright relief for threedimensional look
- 4 different symbols and 4 different type sizes show 4 different sizes of cities
- Updated to reflect the most recent world changes

#### **World Map**

- Uses the educationally-sound **Robinson Projection**
- World Climate thematic map showing 13 different climate zones
- North and South Polar Views at same scale as world map

## **United States Map**

- U.S. timeline with 27 key historic events
- · National Parks, historic sites, time zones, and Continental

#### Alaska and Hawaii Map

- Thematic maps of U.S. economies and major pipelines
- Bar graph of world petroleum reserves
- Table comparing Alaska and Hawaii with the rest of the **United States**

#### **Advanced Political**

#### World Map

Petersburg &

(1 sheet on a spring roller) 0-528-00566-9

U.S. and Alaska-Hawaii Wall Map Set (2 sheets on a spring roller-AK-HI map sheet included at no additional charge) 0-528-00567-7

3 Wall Map Combo World, U.S., and AK-HI (3 sheets on a spring roller) 0-528-00568-5