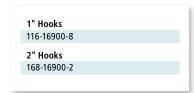

# **Heavy Duty Safety Buttons**

(pictured on map rail)

Designed to prevent map from bouncing off the rack. (Sold in pairs only.)

Safety buttons supplied in sets of two

# **Heavy Duty Hooks**

(pictured on map rail)

Additional hooks for map rail. Deep hook design to prevent map from bouncing off hook when released. (Sold in pairs only.)

Safety hooks supplied in sets of two