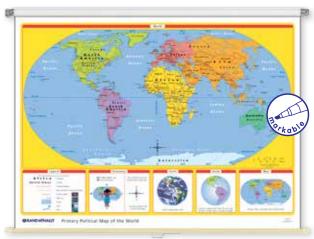

# **PRIMARY POLITICAL**

Primary Political Map of the World, 70" x 52"

## **All Primary Political Maps**

- Durable, markable, and washable
- Major lines of latitude and longitude
- Updated to reflect the most recent world changes

#### **World Map**

- Bright, contrasting colors to teach size, shape, and location of continents and oceans
- Country boundaries and names clearly shown
- Major cities and rivers labeled
- Uses the educationally-sound Robinson Projection

#### **United States Map**

- Bright, contrasting colors to differentiate states
- State capitals, national capital, and major cities labeled
- Special "Symbols of Our Country" feature with photos and text

## **Primary Political**

#### World Map

(1 sheet on a spring roller) 0-528-00550-2

U.S. and Alaska-Hawaii Wall Map Set (2 sheets on a spring roller—AK-HI map sheet included at no additional charge) 0-528-00551-0

3 Wall Map Combo World, U.S., and AK-HI (3 sheets on a spring roller) 0-528-00552-9