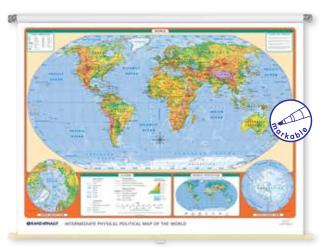

# INTERMEDIATE PHYSICAL-POLITICAL

Intermediate Physical-Political Map of the World, 70" x 52"

#### All Intermediate **Physical-Political Maps**

- Durable, markable, and washable
- · Bright relief for threedimensional look
- 8 different colors show 8 different levels of land elevation
- 4 different colors show 4 levels of ocean depth (only 3 appear on U.S. map)
- Updated to reflect the most recent world changes

#### **World Map**

- Uses the educationally-sound Robinson Projection
- Country names and boundaries clearly shown
- Easy-to-read legend
- World vegetation thematic map showing seven natural vegetation regions
- North and South Polar View maps at same scale as world map

# Intermediate Physical-Political

World Map (1 sheet on a spring roller) 0-528-00562-6

U.S. and Alaska-Hawaii Wall Map Set (2 sheets on a spring roller–AK-HI map sheet included at no additional charge) 0-528-00563-4

3 Wall Map Combo World, U.S., and AK-HI (3 sheets on a spring roller)

0-528-00564-2