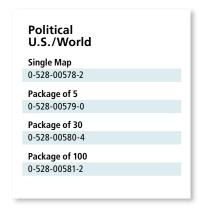

# **U.S. AND WORLD DESK MAPS**

Physical-Political, United States/World 22" x 17"

Political, United States/World 18" x 12"

# Political U.S./World

18" x 12" (FREE Teaching Notes)

• Corresponds with Achievement Series™ Elementary Political wall maps on page 15.