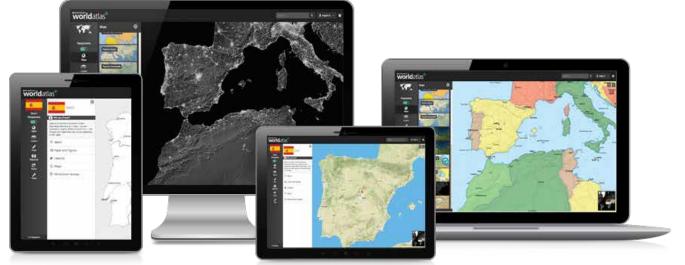

## **Beautiful, Interactive Maps**

Bring lessons to life with professionallydesigned maps and data layers! Our dynamic platform allows teachers and students to create, draw on, annotate, and share custom maps.

## **Access & Collaborate Anywhere**

World Atlas is accessible from the classroom or from home, on all major platforms and web browsers.
All you need is an Internet connection.

#### **Rand McNally World Atlas**

- Leveled base maps including Political, Physical, Satellite, Terrain, and many more
- Dozens of Thematic Layers including Economy, Environment, Geography, Natural Disaster, People, Political, and U.S.
- Access and collaborate anywhere with other World Atlas users
- Search function and zoom feature
- Drawing tools include markers with the ability to customize shapes, point to point distances, and more
- Teacher tools with 50+ lessons
- · Access to world event articles
- Create, annotate, and share 16 different types of dynamic maps
- Design is clean, modern, easy-to-use, and cutting-edge