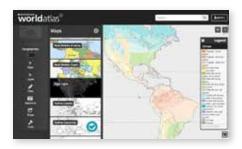

# **Bring History to Life**

Make history come alive by accessing historical maps from around the world. Show the reach of kingdoms and empires from thousands of years ago and demonstrate how boundaries have changed over time.

## **Access & Collaborate Anywhere**

World Atlas is accessible from the classroom or from home, on all major platforms and web browsers.
All you need is an Internet connection.