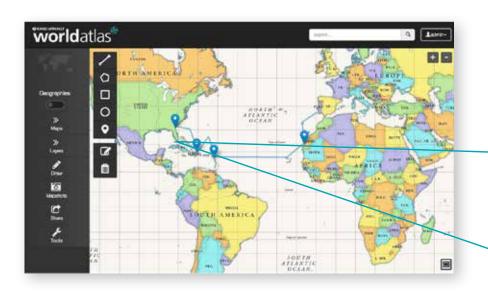

#### **Create Custom Maps**

Teachers and students can quickly and easily create custom maps by annotating, drawing and marking points of interest. Promote active learning using these powerful drawing tools. Are you studying Magellan's voyage? Sketch out his journey and note significant stops along the way.

#### **Rand McNally World Atlas**

- Leveled base maps including Political, Physical, Satellite, Terrain, and many more
- Dozens of Thematic Layers including Economy, Environment, Geography, Natural Disaster, People, Political, and U.S.
- Access and collaborate anywhere with other World Atlas users
- Search function and zoom feature
- Drawing tools include markers with the ability to customize shapes, point to point distances, and more
- Teacher tools with 50+ lessons
- · Access to world event articles
- Create, annotate, and share 16 different types of dynamic maps
- Design is clean, modern, easy-to-use, and cutting-edge