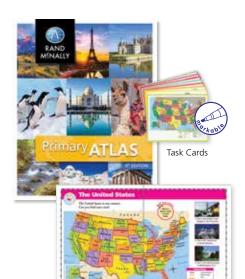

#### **PRIMARY ATLAS**

#### **Primary Atlas**

- Updated to include recent world changes
- Contains brightly colored primary-level maps of the world, the continents, and the United States
- Includes introductory text and map questions that provide teaching strategies

#### **Task Cards**

 Set of 8 interactive laminated, markable/washable cards