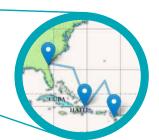

#### **Create Custom Maps**

Teachers and students can quickly and easily create custom maps by annotating, drawing and marking points of interest. Promote active learning using these powerful drawing tools. Are you studying Magellan's voyage? Sketch out his journey and note significant stops along the way.