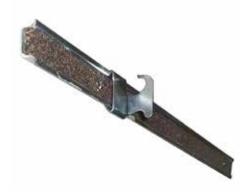

# 5-Foot Map Rail and Safety Buttons

• Use these Rails to safely hang a spring roller with five or fewer maps. Hardware Included.

along map rail for easy adjustability

# **Heavy Duty Safety Buttons**

(pictured on map rail)

Designed to prevent map from bouncing off the rack. (Sold in pairs only.)

Safety buttons supplied in sets of two

# **Heavy Duty Hooks**

(pictured on map rail)

Additional hooks for map rail. Deep hook design to prevent map from bouncing off hook when released. (Sold in pairs only.)

Safety hooks supplied in sets of two