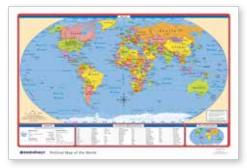

# **ELEMENTARY POLITICAL**

Elementary Political Map of the World, 70" x 52"

## **All Elementary Political Maps**

- Durable, markable, and washable
- Bright relief for a threedimensional look
- Key physical features labeled
- Updated to reflect the most recent world changes

#### **World Map**

- Bright, contrasting colors to teach size, shape, and location of countries and bodies of water
- Country boundaries and names clearly shown
- Large, easy-to-read type
- Uses the educationally-sound Robinson Projection
- Special features covering cardinal and intermediate directions, hemispheres, and continents
- World Climate thematic map