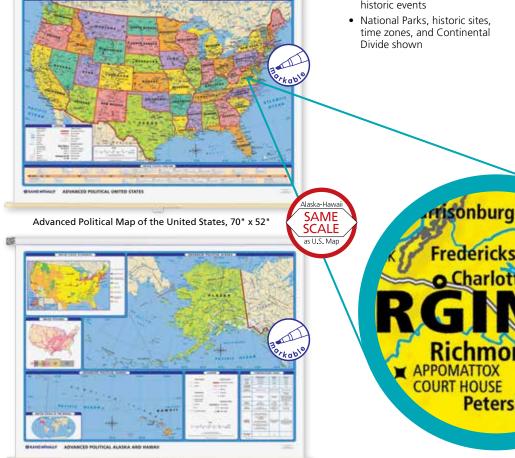

# **ADVANCED PHYSICAL-POLITICAL**

Advanced Physical-Political Map of the World, 70" x 52"

Advanced Physical-Political Map of the United States, 70" x 52"

Advanced Physical-Political Map of Alaska and Hawaii, 70" x 52"

## All Advanced Physical-Political Maps

- Durable, markable, and washable
- Bright relief for threedimensional look
- 9 different colors show 9 different elevation levels
- 4 different colors show 4 ocean depths (only 3 appear on U.S. map)
- Updated to reflect the most recent world changes

#### **World Map**

- Uses the educationally-sound Robinson Projection
- Plate Tectonics thematic map shows plates, earthquakes, and volcanoes
- North and South Polar Views at same scale as world map
- Scale: 316 miles/inch

#### **United States Map**

- Easy-to-read
- Three-dimensional cross-section of the U.S. showing mountains and other major physical features
- National Parks and Continental Divide shown
- · Scale: 44 miles/inch

#### Alaska and Hawaii Map

- Thematic maps of U.S. population and hazardous waste sites
- Table comparing statistics for Alaska, Hawaii, and the 48 contiguous states