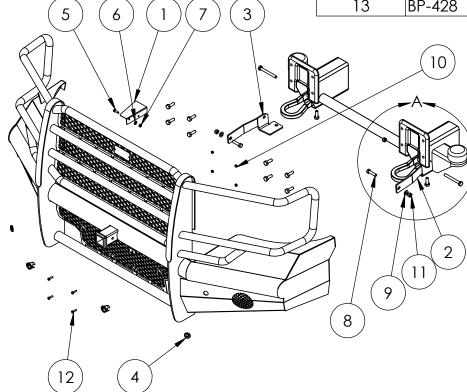

## FBG151BLR

| PART NUMBER  | DESCRIPTION                                                                                                                            | QTY.                                                                                                                                                                                                                                                                                                                                                                                      |
|--------------|----------------------------------------------------------------------------------------------------------------------------------------|-------------------------------------------------------------------------------------------------------------------------------------------------------------------------------------------------------------------------------------------------------------------------------------------------------------------------------------------------------------------------------------------|
| FBC151SGBL   | SPLASH GUARD                                                                                                                           | 1                                                                                                                                                                                                                                                                                                                                                                                         |
| FBG151SBDBL  | SUPPORT BRACKET DRIVER                                                                                                                 | 1                                                                                                                                                                                                                                                                                                                                                                                         |
| FBG151SBPBL  | SUPPORT BRACKET PASSENGER                                                                                                              | 1                                                                                                                                                                                                                                                                                                                                                                                         |
| G3227-016000 | RUBBER GROMMET                                                                                                                         | 4                                                                                                                                                                                                                                                                                                                                                                                         |
| BO-136       | HEX HEAD BOLT 5/16" - 18 X 1"                                                                                                          | 1                                                                                                                                                                                                                                                                                                                                                                                         |
| BH-166       | FLAT WASHER 5/16"                                                                                                                      | 4                                                                                                                                                                                                                                                                                                                                                                                         |
| BN-17        | HEX NUT 5/16" - 18                                                                                                                     | 1                                                                                                                                                                                                                                                                                                                                                                                         |
| BO-506       | HEX HEAD BOLT 1/2" - 13 X 2"                                                                                                           | 2                                                                                                                                                                                                                                                                                                                                                                                         |
| BH-154       | FLAT WASHER 1/2"                                                                                                                       | 4                                                                                                                                                                                                                                                                                                                                                                                         |
| BN-36        | KEP NUT 1/4" - 20                                                                                                                      | 4                                                                                                                                                                                                                                                                                                                                                                                         |
| BN-155       | LOCK NUT 1/2" - 13                                                                                                                     | 2                                                                                                                                                                                                                                                                                                                                                                                         |
| BO-459       | HEX HEAD BOLT 1/4" 20 X 1"                                                                                                             | 4                                                                                                                                                                                                                                                                                                                                                                                         |
| BP-428       | BUTTON PLUG                                                                                                                            | 4                                                                                                                                                                                                                                                                                                                                                                                         |
|              | FBC151SGBL<br>FBG151SBDBL<br>FBG151SBPBL<br>G3227-016000<br>B0-136<br>BH-166<br>BN-17<br>BO-506<br>BH-154<br>BN-36<br>BN-155<br>BO-459 | FBC151SGBL SPLASH GUARD   FBG151SBDBL SUPPORT BRACKET DRIVER   FBG151SBPBL SUPPORT BRACKET PASSENGER   G3227-016000 RUBBER GROMMET   B0-136 HEX HEAD BOLT 5/16" - 18 X 1"   BH-166 FLAT WASHER 5/16"   BN-17 HEX NUT 5/16" - 18   BO-506 HEX HEAD BOLT 1/2" - 13 X 2"   BH-154 FLAT WASHER 1/2"   BN-36 KEP NUT 1/4" - 20   BN-155 LOCK NUT 1/2" - 13   BO-459 HEX HEAD BOLT 1/4" 20 X 1" |