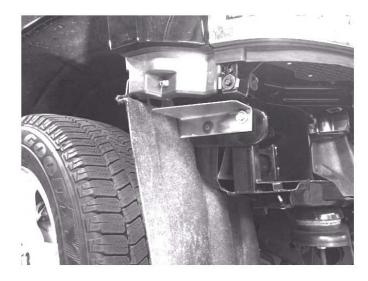

## NOTE: YOU WILL HAVE TO CUT OFF A PORTION OF THE INNER FENDER WELL.

- 1. Open the hood and remove the plastic radiator cover. There will be (12) plastic clips.
- 2. Remove the (4) 10mm bolts holding the top of the grille in place.
- 3. Remove two 7mm screw from each fender well. You may have to unsnap the first two clips of the fender flare. Remove the painted plastic bumper.
- 4. Remove the factory side brackets. There will be (3) 15mm bolts on each side.
- 5. Remove the (4) 10mm bolts from the lower grille. Remove grille.
- 6. Unplug sensor and fog light wiring harness.
- 7. Remove the factory bumper by removing the two 18mm bolts from each side of the frame. They will be facing downward.
- 8. Reinstall the factory grille and plastic radiator cover.
- 9. Remove the two black bumper mounting plate by removing the (4) 15mm bolts. The bolts will be used to install the Ranch Hand Frontend.
- 10. Remove the side and bottom tow hook bolts. Mount the support brackets to the outer side of the frame rails. Reinstall factory bolts.
- 11. Install splash guard by removing (1) 10 mm bolt (see drawing for location). Place a 5/16" flat washer between the truck body and the splash guard. Reinstall factory bolt and use 5/16" bolt in the other hole.
- 12. For Legend frontends remove the outer sensor brackets from factory bumper. Install them into the bottom insert of the frontend.
- 13. If fog lights are present, mount them to the fog light brackets provided and then to the frontend. Follow instructions in LBG151BP to install.
- 14. Mount the frontend to the frame by reusing the 15mm factory bolts. Level the frontend and then tighten bolts. Use the ½" bolts to mount the frontend to the support brackets.
- 15. Mount the license plate using  $\frac{1}{4}$ " bolts to the bottom grille insert.
- 16. Hook up the sensor and fog light wires. You can run them through the square opening in the mounting brackets just below the top plate. Adjust the lights and sensors if needed.