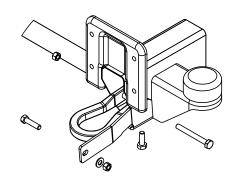

|
|              | FBC151SGBL<br>FBG151SBDBL<br>FBG151SBPBL<br>G3227-016000<br>B0-136<br>BH-166<br>BN-17<br>BO-506<br>BH-154<br>BN-36<br>BN-155<br>BO-459 | FBC151SGBL SPLASH GUARD   FBG151SBDBL SUPPORT BRACKET DRIVER   FBG151SBPBL SUPPORT BRACKET PASSENGER   G3227-016000 RUBBER GROMMET   B0-136 HEX HEAD BOLT 5/16" - 18 X 1"   BH-166 FLAT WASHER 5/16"   BN-17 HEX NUT 5/16" - 18   BO-506 HEX HEAD BOLT 1/2" - 13 X 2"   BH-154 FLAT WASHER 1/2"   BN-36 KEP NUT 1/4" - 20   BN-155 LOCK NUT 1/2" - 13   BO-459 HEX HEAD BOLT 1/4" 20 X 1" |





DETAIL A SCALE 1 : 10

Shop for other off-road bumpers on our website.