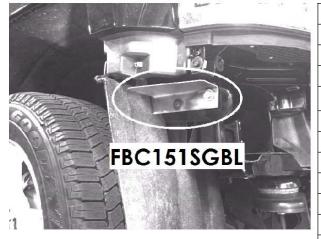

## 2015-up CHEVY 2500HD / 3500HD PART # FBC151BLR / BTC151BLR / FSC151BL1 BSC151BL1

NOTE: YOU WILL HAVE TO CUT OFF A PORTION OF THE INNER FENDER WELL.

- 1. Open the hood and remove the plastic radiator cover. There will be (12) plastic clips.
- 2. Remove the (4) 10 mm bolts holding the grille in place. Carefully pry grille away from its position (10) snap clips.
- 3. Remove the factory side brackets. There will be (3) 15mm bolts on each side.
- 4. Remove the factory bumper by removing the two 18mm bolts from each side of the frame. They will be facing down.
- 5. Lay the bumper down then remove the sensor and fog light wires (if present) from the bumper. You will have to remove the (2) large black bumper support plates to remove sensors.
- 6. Reinstall the factory grille and plastic radiator cover.
- 7. Remove the two <u>black bumper mounting plate</u> by removing the (4) 15mm bolts. The bolts will be used to install the Ranch Hand Frontend.
- 8. Remove the side and bottom tow hook bolts. Mount the support brackets to the outer side of the frame rails. Reinstall factory bolts.
- 9. Install splash guard by removing (1) 10 mm bolt (see drawing for location). Place a 5/16" flat washer between the truck body and the splash guard. Reinstall factory bolt and use 5/16" bolt in the other hole.
- 10. For Legend frontends remove the outer sensor brackets from factory bumper. Install them into the bottom insert of the frontend.
- 11. If fog lights are present, mount them to the fog light brackets provided and then to the frontend. Follow instructions in LBC151BP to install.
- 12. Mount the frontend to the frame by reusing the 15mm factory bolts. Level the frontend and then tighten bolts. Use the ½" bolts to mount the frontend to the support brackets.
- 13. Mount the license plate using  $\frac{1}{4}$ " bolts to the bottom grille insert.
- 14. Hook up the sensor and fog light wires. You can run them through the square opening in the mounting brackets just below the top plate. Adjust the lights and sensors if needed.
- 15. MAKE SURE ALL NUTS AND BOLTS ARE TIGHT!

## FBC151BLR

| 1201012             |                                                                                                              |                                                                                                                                                                                                                                                                                                                                                          |
|---------------------|--------------------------------------------------------------------------------------------------------------|----------------------------------------------------------------------------------------------------------------------------------------------------------------------------------------------------------------------------------------------------------------------------------------------------------------------------------------------------------|
| PART NUMBER         | DESCRIPTION                                                                                                  | QTY.                                                                                                                                                                                                                                                                                                                                                     |
| FBC151SBDBL         | MOUNTING BRACKET DRIVER                                                                                      | 1                                                                                                                                                                                                                                                                                                                                                        |
| FBC151SBPBL         | MOUNTING BRACKET PASSENGER                                                                                   | 1                                                                                                                                                                                                                                                                                                                                                        |
| FBC151SGBL          | SPLASH GUARD                                                                                                 | 1                                                                                                                                                                                                                                                                                                                                                        |
| RGROMMET 1" X .8125 | RUBBER GROMMET                                                                                               | 4                                                                                                                                                                                                                                                                                                                                                        |
| BP-428              | BUTTON PLUG                                                                                                  | 4                                                                                                                                                                                                                                                                                                                                                        |
| BO-136              | HEX HEAD BOLT 5/16"-18 X 1"                                                                                  | 1                                                                                                                                                                                                                                                                                                                                                        |
| BO-459              | HEX HEAD BOLT 1/4"- 20 X 1"                                                                                  | 4                                                                                                                                                                                                                                                                                                                                                        |
| BN-36               | KEP NUT 1/4"- 20                                                                                             | 4                                                                                                                                                                                                                                                                                                                                                        |
| BH-166              | FLAT WASHER 5/16"                                                                                            | 4                                                                                                                                                                                                                                                                                                                                                        |
| BN-17               | HEX NUT 5/16"- 18                                                                                            | 1                                                                                                                                                                                                                                                                                                                                                        |
| BH-154              | FLAT WASHER 1/2"                                                                                             | 4                                                                                                                                                                                                                                                                                                                                                        |
| BN-155              | LOCK NUT 1/2" - 13                                                                                           | 2                                                                                                                                                                                                                                                                                                                                                        |
| BO-506              | HEX HEAD BOLT 1/2"-13 X 2"                                                                                   | 2                                                                                                                                                                                                                                                                                                                                                        |
|                     | FBC151SBDBL FBC151SBPBL FBC151SGBL RGROMMET 1" X .8125 BP-428 BO-136 B0-459 BN-36 BH-166 BN-17 BH-154 BN-155 | FBC151SBDBL MOUNTING BRACKET DRIVER FBC151SBPBL MOUNTING BRACKET PASSENGER FBC151SGBL SPLASH GUARD RGROMMET 1" X .8125 RUBBER GROMMET BP-428 BUTTON PLUG BO-136 HEX HEAD BOLT 5/16"-18 X 1" B0-459 HEX HEAD BOLT 1/4"- 20 X 1" BN-36 KEP NUT 1/4"- 20 BH-166 FLAT WASHER 5/16" BN-17 HEX NUT 5/16"- 18 BH-154 FLAT WASHER 1/2" BN-155 LOCK NUT 1/2" - 13 |