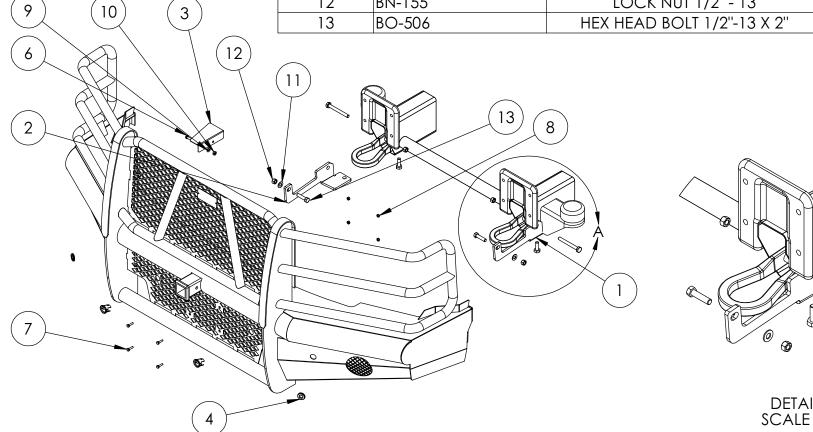

## 2015-up CHEVY 2500HD / 3500HD PART # FBC151BLR / BTC151BLR / FSC151BL1 BSC151BL1

NOTE: YOU WILL HAVE TO CUT OFF A PORTION OF THE INNER FENDER WELL.

- 1. Open the hood and remove the plastic radiator cover. There will be (12) plastic clips.
- 2. Remove the (4) 10 mm bolts holding the grille in place. Carefully pry grille away from its position (10) snap clips.
- 3. Remove the factory side brackets. There will be (3) 15mm bolts on each side.
- 4. Remove the factory bumper by removing the two 18mm bolts from each side of the frame. They will be facing down.
- 5. Lay the bumper down then remove the sensor and fog light wires (if present) from the bumper. You will have to remove the (2) large black bumper support plates to remove sensors.
- 6. Reinstall the factory grille and plastic radiator cover.
- 7. Remove the two <u>black bumper mounting plate</u> by removing the (4) 15mm bolts. The bolts will be used to install the Ranch Hand Frontend.
- 8. Remove the side and bottom tow hook bolts. Mount the support brackets to the outer side of the frame rails. Reinstall factory bolts.
- 9. Install splash guard by removing (1) 10 mm bolt (see drawing for location). Place a 5/16" flat washer between the truck body and the splash guard. Reinstall factory bolt and use 5/16" bolt in the other hole.
- 10. For Legend frontends remove the outer sensor brackets from factory bumper. Install them into the bottom insert of the frontend.
- 11. If fog lights are present, mount them to the fog light brackets provided and then to the frontend. Follow instructions in LBC151BP to install.
- 12. Mount the frontend to the frame by reusing the 15mm factory bolts. Level the frontend and then tighten bolts. Use the ½" bolts to mount the frontend to the support brackets.
- 13. Mount the license plate using  $\frac{1}{4}$ " bolts to the bottom grille insert.
- 14. Hook up the sensor and fog light wires. You can run them through the square opening in the mounting brackets just below the top plate. Adjust the lights and sensors if needed.
- 15. MAKE SURE ALL NUTS AND BOLTS ARE TIGHT!

## FBC151BLR

| 1201012             |                                                                                                              |                                                                                                                                                                                                                                                                                                                                                          |
|---------------------|--------------------------------------------------------------------------------------------------------------|----------------------------------------------------------------------------------------------------------------------------------------------------------------------------------------------------------------------------------------------------------------------------------------------------------------------------------------------------------|
| PART NUMBER         | DESCRIPTION                                                                                                  | QTY.                                                                                                                                                                                                                                                                                                                                                     |
| FBC151SBDBL         | MOUNTING BRACKET DRIVER                                                                                      | 1                                                                                                                                                                                                                                                                                                                                                        |
| FBC151SBPBL         | MOUNTING BRACKET PASSENGER                                                                                   | 1                                                                                                                                                                                                                                                                                                                                                        |
| FBC151SGBL          | SPLASH GUARD                                                                                                 | 1                                                                                                                                                                                                                                                                                                                                                        |
| RGROMMET 1" X .8125 | RUBBER GROMMET                                                                                               | 4                                                                                                                                                                                                                                                                                                                                                        |
| BP-428              | BUTTON PLUG                                                                                                  | 4                                                                                                                                                                                                                                                                                                                                                        |
| BO-136              | HEX HEAD BOLT 5/16"-18 X 1"                                                                                  | 1                                                                                                                                                                                                                                                                                                                                                        |
| BO-459              | HEX HEAD BOLT 1/4"- 20 X 1"                                                                                  | 4                                                                                                                                                                                                                                                                                                                                                        |
| BN-36               | KEP NUT 1/4"- 20                                                                                             | 4                                                                                                                                                                                                                                                                                                                                                        |
| BH-166              | FLAT WASHER 5/16"                                                                                            | 4                                                                                                                                                                                                                                                                                                                                                        |
| BN-17               | HEX NUT 5/16"- 18                                                                                            | 1                                                                                                                                                                                                                                                                                                                                                        |
| BH-154              | FLAT WASHER 1/2"                                                                                             | 4                                                                                                                                                                                                                                                                                                                                                        |
| BN-155              | LOCK NUT 1/2" - 13                                                                                           | 2                                                                                                                                                                                                                                                                                                                                                        |
| BO-506              | HEX HEAD BOLT 1/2"-13 X 2"                                                                                   | 2                                                                                                                                                                                                                                                                                                                                                        |
|                     | FBC151SBDBL FBC151SBPBL FBC151SGBL RGROMMET 1" X .8125 BP-428 BO-136 B0-459 BN-36 BH-166 BN-17 BH-154 BN-155 | FBC151SBDBL MOUNTING BRACKET DRIVER FBC151SBPBL MOUNTING BRACKET PASSENGER FBC151SGBL SPLASH GUARD RGROMMET 1" X .8125 RUBBER GROMMET BP-428 BUTTON PLUG BO-136 HEX HEAD BOLT 5/16"-18 X 1" B0-459 HEX HEAD BOLT 1/4"- 20 X 1" BN-36 KEP NUT 1/4"- 20 BH-166 FLAT WASHER 5/16" BN-17 HEX NUT 5/16"- 18 BH-154 FLAT WASHER 1/2" BN-155 LOCK NUT 1/2" - 13 |