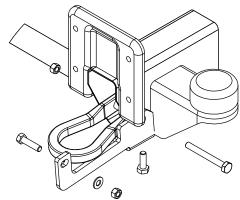

|
|                     | FBC151SBDBL FBC151SBPBL FBC151SGBL RGROMMET 1" X .8125 BP-428 BO-136 B0-459 BN-36 BH-166 BN-17 BH-154 BN-155 | FBC151SBDBL MOUNTING BRACKET DRIVER FBC151SBPBL MOUNTING BRACKET PASSENGER FBC151SGBL SPLASH GUARD RGROMMET 1" X .8125 RUBBER GROMMET BP-428 BUTTON PLUG BO-136 HEX HEAD BOLT 5/16"-18 X 1" B0-459 HEX HEAD BOLT 1/4"- 20 X 1" BN-36 KEP NUT 1/4"- 20 BH-166 FLAT WASHER 5/16" BN-17 HEX NUT 5/16"- 18 BH-154 FLAT WASHER 1/2" BN-155 LOCK NUT 1/2" - 13 |





DETAIL A SCALE 1:8