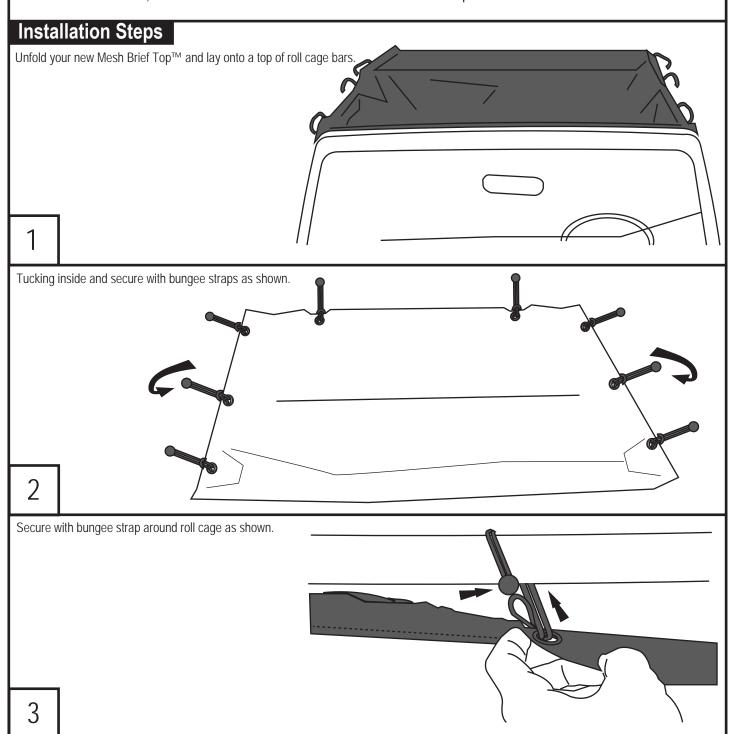

**Installation Steps** NOTE: Actual application may vary slightly from illustrations.

Attach the bungee to the windshield footman loop.

4

Tighten and adjust Mesh Top as needed to be centered on top the roll cage.