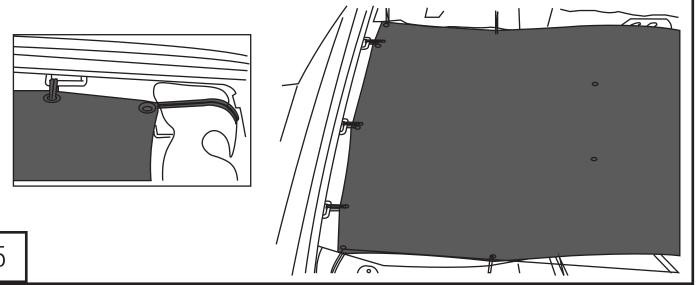

**Installation Steps** NOTE: Actual application may vary slightly from illustrations.

Attach the bungee to the windshield footman loop.

4

Tighten and adjust Mesh Top as needed to be centered on top the roll cage.