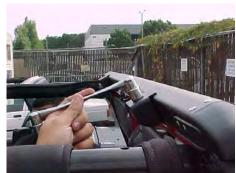

## INSTALLATION INSTRUCTIONS

- 1. Remove any hard or soft top currently on your Jeep.
- 2. Place the Windshield Retainer above the windshield as shown. (fig's. 1,2)

fig. 1

fia. 2

3. Unbolt two Brackets from the Windshield Retainer (fig. 3), insert them into slots in Jeep (fig. 4), and bolt them back to the Windshield Retainer (fig.5). To assure a good seal, apply firm pressure to the Windshield Retainer downward and toward the Jeep's front while bolting.

fig.4

fig. 5