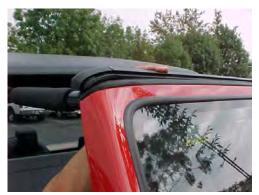

## INSTALLATION INSTRUCTIONS

- 1. Remove any hard or soft top currently on your Jeep.
- 2. Place the Windshield Retainer above the windshield as shown. (fig's. 1,2)

fig. 1

fia. 2

3. Unbolt two Brackets from the Windshield Retainer (fig. 3), insert them into slots in Jeep (fig. 4), and bolt them back to the Windshield Retainer (fig.5). To assure a good seal, apply firm pressure to the Windshield Retainer downward and toward the Jeep's front while bolting.