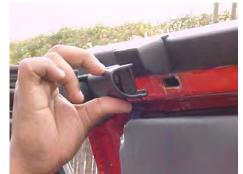

## INSTALLATION INSTRUCTIONS

- 1. Remove any hard or soft top currently on your Jeep.
- 2. Place the Windshield Retainer above the windshield as shown. (fig's. 1,2)

fig. 1

fia. 2

3. Unbolt two Brackets from the Windshield Retainer (fig. 3), insert them into slots in Jeep (fig. 4), and bolt them back to the Windshield Retainer (fig.5). To assure a good seal, apply firm pressure to the Windshield Retainer downward and toward the Jeep's front while bolting.