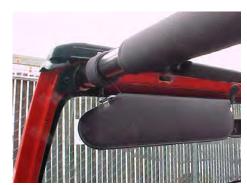

## INSTALLATION INSTRUCTIONS

- 1. Remove any hard or soft top currently on your Jeep.
- 2. Place the Windshield Retainer above the windshield as shown. (fig's. 1,2)

fig. 1

fia. 2

3. Unbolt two Brackets from the Windshield Retainer (fig. 3), insert them into slots in Jeep (fig. 4), and bolt them back to the Windshield Retainer (fig.5). To assure a good seal, apply firm pressure to the Windshield Retainer downward and toward the Jeep's front while bolting.