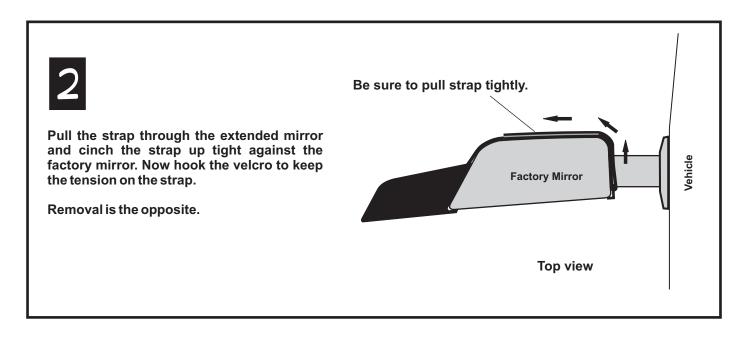

## Installation Note: Installation of these mirrors requires no tools but the tension of the strap on the mirror should be checked regularly to ensure the mirror will not come loose from the factory mirror it is installed on.

NOTE: Be sure the factory mirror is clean before installing the extended mirror. Damage to the surface finish of the factory mirror may be caused if dirt is trapped between the surfaces.

Install by first loosening the velcro strap on the extended mirror.

Hook the front edge on the factory mirror, wrap the strap around and install the rubberized hook on the inside edge as shown to the left.