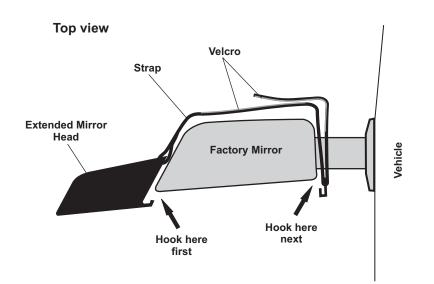

NOTE: Be sure the factory mirror is clean before installing the extended mirror. Damage to the surface finish of the factory mirror may be caused if dirt is trapped between the surfaces.

Install by first loosening the velcro strap on the extended mirror.

Hook the front edge on the factory mirror, wrap the strap around and install the rubberized hook on the inside edge as shown to the left.