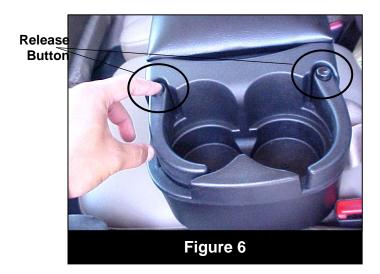

2. To release the adjustable lever, press the release button as shown in Figure 6.