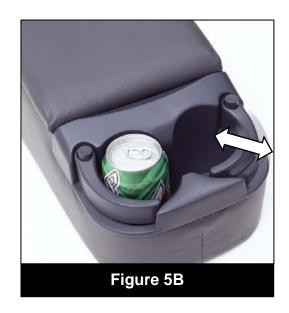

## Section Two - Adjustable Cup Holder Usage

- ➤ NOTE: Your new Superior Bench Seat Console features an adjustable cup holder designed to secure a variety of different size drink containers.
  - 1. Push the adjustable lever in towards the console as shown in Figure 5A and 5B to secure the drink container.