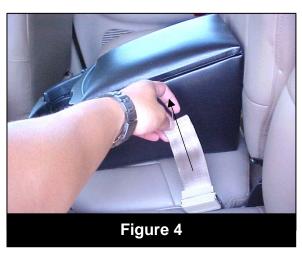

### Section One - Bench Seat Installation

- 1. Place the Console in the desired position on the bench seat.
- 2. Locate the webbing strap underneath the Console as shown in Figure 1.
- 3. Insert the seat belt through the webbing strap (Figure 2).
- 4. Lock the seat belt in place (Figure 3).
- 5. Center the Console and tighten the seat belt strap as shown in Figure 4.