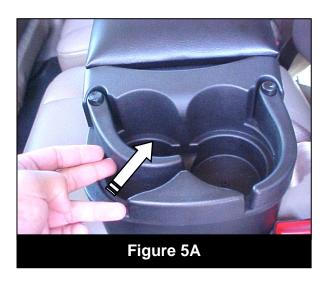

## Section Two - Adjustable Cup Holder Usage

- ➤ NOTE: Your new Superior Bench Seat Console features an adjustable cup holder designed to secure a variety of different size drink containers.
  - 1. Push the adjustable lever in towards the console as shown in Figure 5A and 5B to secure the drink container.