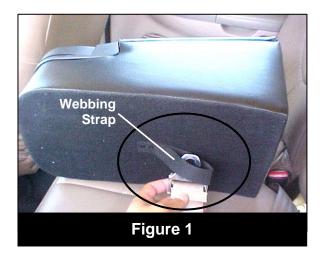

### Section One - Bench Seat Installation

- 1. Place the Console in the desired position on the bench seat.
- 2. Locate the webbing strap underneath the Console as shown in Figure 1.
- 3. Insert the seat belt through the webbing strap (Figure 2).
- 4. Lock the seat belt in place (Figure 3).
- 5. Center the Console and tighten the seat belt strap as shown in Figure 4.