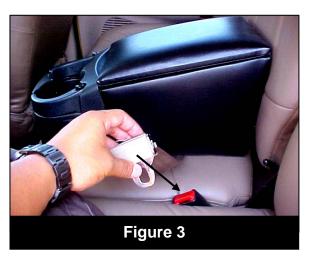

### Section One - Bench Seat Installation

- 1. Place the Console in the desired position on the bench seat.
- 2. Locate the webbing strap underneath the Console as shown in Figure 1.
- 3. Insert the seat belt through the webbing strap (Figure 2).
- 4. Lock the seat belt in place (Figure 3).
- 5. Center the Console and tighten the seat belt strap as shown in Figure 4.