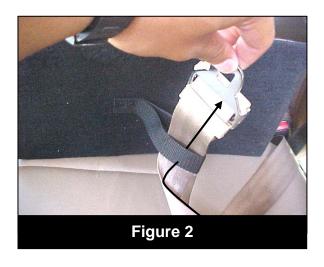

### Section One - Bench Seat Installation

- 1. Place the Console in the desired position on the bench seat.
- 2. Locate the webbing strap underneath the Console as shown in Figure 1.
- 3. Insert the seat belt through the webbing strap (Figure 2).
- 4. Lock the seat belt in place (Figure 3).
- 5. Center the Console and tighten the seat belt strap as shown in Figure 4.