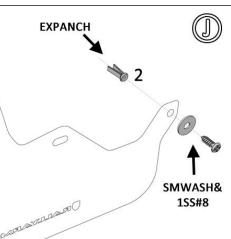

FIGURE J Logo-side of flap facing rear bumper, align to mounts 1 & 2. Loosely install SMWASH & 1SS#8 into mount 2.

FIGURE K Place .25SP spacer behind flap, over mount 1 EXPANCH. Loosely fasten SMWASH & 1SS#8 into mount 1.

FIGURE L For mount 3, align flap edge to flare. Loosely install RACLP over flap and flare, 7.5" from top of flap to center of RACLP. For mount 4, place RACLP 2.25" from top of flap to center of RACLP. Align flap to even ground before finalizing installation of RACLPs.