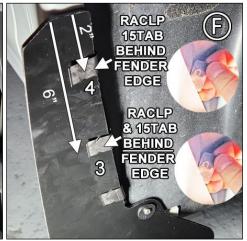

**FIGURE E** For **mount 2**, ensure flap lays flat against fender edge, then install **RACLP 8.75" from top of flap to center of RACLP**. RACLP clips over 15TAB and flap.

FIGURE F For mount 3, place RACLP 6" from top of flap to center of RACLP & 15TAB. Mount 4, place RACLP 2" from top of flap to center of RACLP and 15TAB. RACLP clips over 15TAB and flap.