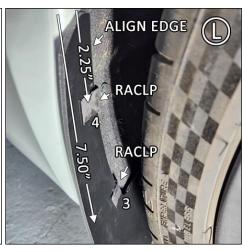

FIGURE L For mount 3, align flap edge to flare. Loosely install RACLP over flap and flare, 7.5" from top of flap to center of RACLP. For mount 4, place RACLP 2.25" from top of flap to center of RACLP. Align flap to even ground before finalizing installation of RACLPs.