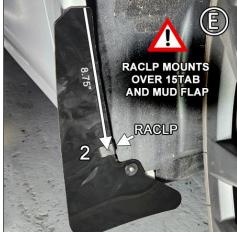

**FIGURE E** For **mount 2**, ensure flap lays flat against fender edge, then install **RACLP 8.75" from top of flap to center of RACLP**. RACLP clips over 15TAB and flap.

FIGURE F For mount 3, place RACLP 6" from top of flap to center of RACLP & 15TAB. Mount 4, place RACLP 2" from top of flap to center of RACLP and 15TAB. RACLP clips over 15TAB and flap.