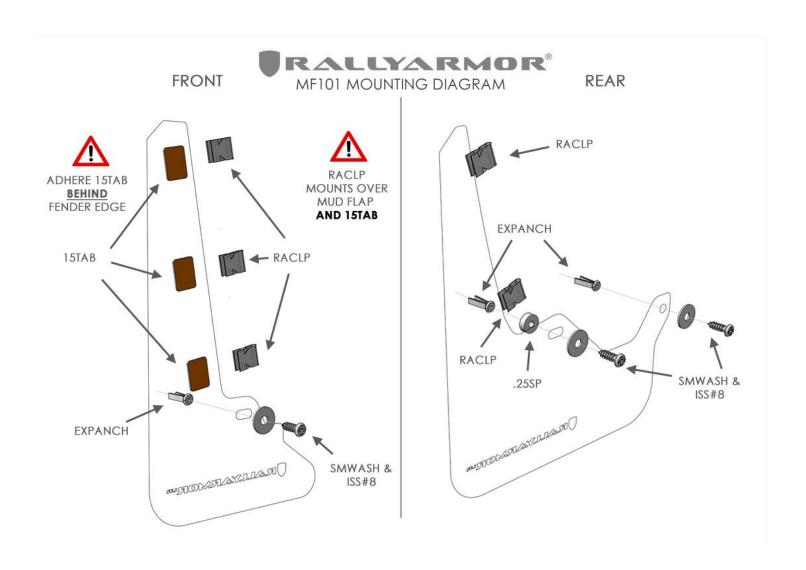

| MF101 KIT CONTENTS CONFIRM ALL PARTS AND QUANTITIES BEFORE INSTALLATION |                     |                  |          |
|-------------------------------------------------------------------------|---------------------|------------------|----------|
| MUD FLAP KIT PN: MF101                                                  | SEE PAGE 4 DRAWINGS | PART DESCRIPTION | QUANTITY |
| MF101-LF                                                                |                     | LEFT FRONT       | 1        |
| MF101-RF                                                                |                     | RIGHT FRONT      | 1        |
| MF101-LR                                                                |                     | LEFT REAR        | 1        |
| MF101-RR                                                                |                     | RIGHT REAR       | 1        |
| HARDWARE KIT PN: HMF101                                                 | L SEE PG 4          |                  |          |
| .25SP                                                                   |                     | SPACER           | 2        |
| 1SS#8 • • • • • • • • • • • • • • • • • • •                             |                     | SCREW            | 6        |
| 15TAB                                                                   |                     | ТАВ              | 6        |
| EXPANCH                                                                 | 2                   | EXPANSION ANCHOR | 6        |
| RACLP                                                                   |                     | CLIP             | 10       |
| SMWASH                                                                  |                     | WASHER           | 6        |

### **FRONT MUD FLAP**

Bracket & Hardware 1 x Front Flap → 1 x 1SS#8; 3 x 15TAB; 1 x EXPANCH; 3 x RACLP; 1 x SMWASH

To access interior wheel well, turn steering wheel towards installation side.

FIGURE A Remove factory fastener 1.

**FIGURE B/C** Fold EXPANCH prior to installing into mount 1. Use a pick to open mounting hole. Align flap then install SMWASH & 1SS#8 through flap and EXPANCH. Do not fully tighten.

**FIGURE D** Align flap edge against fender edge. Clean area behind fender edge before adhering **15TAB 8.75"** from top of flap to center of **15TAB**. Adhesive side faces tire.

**FIGURE E** For **mount 2**, ensure flap lays flat against fender edge, then install **RACLP 8.75" from top of flap to center of RACLP**. RACLP clips over 15TAB and flap.

FIGURE F For mount 3, place RACLP 6" from top of flap to center of RACLP & 15TAB. Mount 4, place RACLP 2" from top of flap to center of RACLP and 15TAB. RACLP clips over 15TAB and flap.

#### **REAR MUD FLAP**

Hardware 1 x Rear Flap→ 1 x .25SP; 2 x 1SS#8; 2 x EXPANCH; 2 x RACLP; 2 x SMWASH

FIGURE G Remove factory fasteners 1 & 2.

FIGURE H/I Fold EXPANCH before installing into mounts 1 & 2. Use pick to expand EXPANCH mounting holes.

FIGURE J Logo-side of flap facing rear bumper, align to mounts 1 & 2. Loosely install SMWASH & 1SS#8 into mount 2.

FIGURE K Place .25SP spacer behind flap, over mount 1 EXPANCH. Loosely fasten SMWASH & 1SS#8 into mount 1.

FIGURE L For mount 3, align flap edge to flare. Loosely install RACLP over flap and flare, 7.5" from top of flap to center of RACLP. For mount 4, place RACLP 2.25" from top of flap to center of RACLP. Align flap to even ground before finalizing installation of RACLPs.