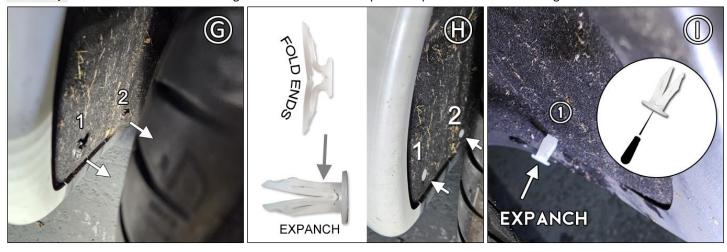

#### **REAR MUD FLAP**

Hardware 1 x Rear Flap→ 1 x .25SP; 2 x 1SS#8; 2 x EXPANCH; 2 x RACLP; 2 x SMWASH

FIGURE G Remove factory fasteners 1 & 2.

FIGURE H/I Fold EXPANCH before installing into mounts 1 & 2. Use pick to expand EXPANCH mounting holes.