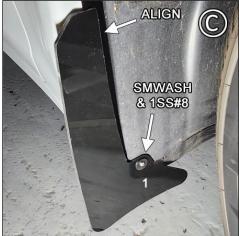

**FIGURE B/C** Fold EXPANCH prior to installing into mount 1. Use a pick to open mounting hole. Align flap then install SMWASH & 1SS#8 through flap and EXPANCH. Do not fully tighten.

**FIGURE D** Align flap edge against fender edge. Clean area behind fender edge before adhering **15TAB 8.75"** from top of flap to center of **15TAB**. Adhesive side faces tire.