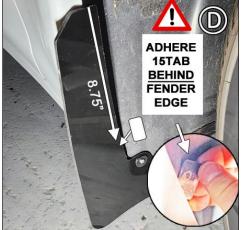

**FIGURE B/C** Fold EXPANCH prior to installing into mount 1. Use a pick to open mounting hole. Align flap then install SMWASH & 1SS#8 through flap and EXPANCH. Do not fully tighten.

**FIGURE D** Align flap edge against fender edge. Clean area behind fender edge before adhering **15TAB 8.75"** from top of flap to center of **15TAB**. Adhesive side faces tire.