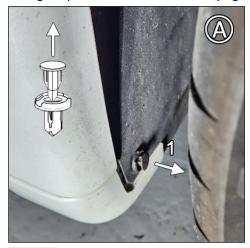

### **FRONT MUD FLAP**

Bracket & Hardware 1 x Front Flap → 1 x 1SS#8; 3 x 15TAB; 1 x EXPANCH; 3 x RACLP; 1 x SMWASH

To access interior wheel well, turn steering wheel towards installation side.

FIGURE A Remove factory fastener 1.