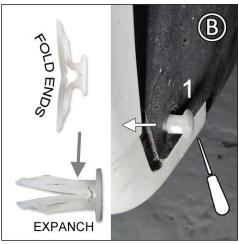

**FIGURE B/C** Fold EXPANCH prior to installing into mount 1. Use a pick to open mounting hole. Align flap then install SMWASH & 1SS#8 through flap and EXPANCH. Do not fully tighten.

**FIGURE D** Align flap edge against fender edge. Clean area behind fender edge before adhering **15TAB 8.75"** from top of flap to center of **15TAB**. Adhesive side faces tire.