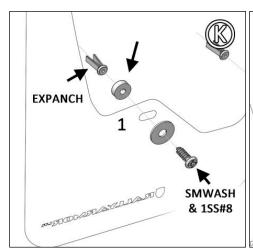

### **FRONT MUD FLAP**

Bracket & Hardware 1 x Front Flap → 1 x 1SS#8; 3 x 15TAB; 1 x EXPANCH; 3 x RACLP; 1 x SMWASH

To access interior wheel well, turn steering wheel towards installation side.

FIGURE A Remove factory fastener 1.

**FIGURE B/C** Fold EXPANCH prior to installing into mount 1. Use a pick to open mounting hole. Align flap then install SMWASH & 1SS#8 through flap and EXPANCH. Do not fully tighten.

**FIGURE D** Align flap edge against fender edge. Clean area behind fender edge before adhering **15TAB 8.75"** from top of flap to center of **15TAB**. Adhesive side faces tire.