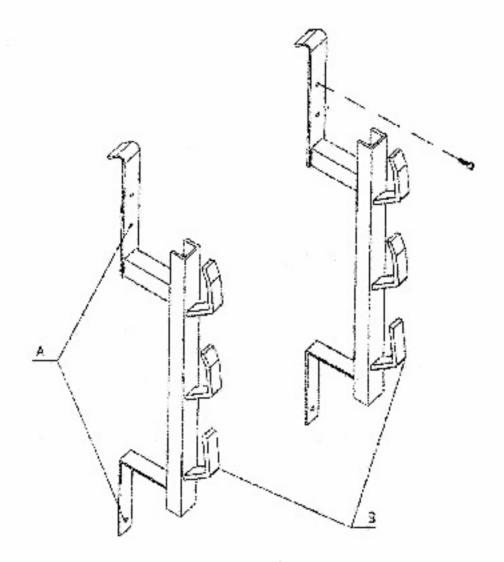

## **RA-5 Enclosed Trimmer Rack**

- Hang rack on top rail of trailer inside wall in desired location.
- Using the pre-drilled holes (A), screw rack to trailer inside walk.
- Place trimmers on rack hooks horizontally for storage. The bottom hook (B) can accommodate larger table tools such as power pruner.

Due to the many different ways trailers are built, the hardware required to attach the rack is not included and must be supplied by the user.

NOTE: It is the buyer's soe responsibility to make sure that the rack is installed safety and securely to a component that will adequately support the equipment.