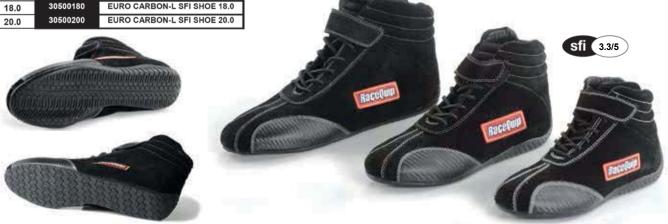

SHOE 9.0  | 1   |
| Г | 9.5  | 30500095 | EURO CARBON-L SFI SHOE 9.5  | Siz |
| Г | 10.0 | 30500100 | EURO CARBON-L SFI SHOE 10.0 | m   |
| Г | 10.5 | 30500105 | EURO CARBON-L SFI SHOE 10.5 | rac |
| Г | 11.0 | 30500110 | EURO CARBON-L SFI SHOE 11.0 | siz |
| Г | 11.5 | 30500115 | EURO CARBON-L SFI SHOE 11.5 | 1   |
| Г | 12.0 | 30500120 | EURO CARBON-L SFI SHOE 12.0 | Fo  |
|   | 12.5 | 30500125 | EURO CARBON-L SFI SHOE 12.5 | rad |
| Г | 13.0 | 30500130 | EURO CARBON-L SFI SHOE 13.0 |     |
| Г | 14.0 | 30500140 | EURO CARBON-L SFI SHOE 14.0 | 1   |
|   | 15.0 | 30500150 | EURO CARBON-L SFI SHOE 15.0 |     |
|   | 16.0 | 30500160 | EURO CARBON-L SFI SHOE 16.0 |     |
|   | 18.0 | 30500180 | EURO CARBON-L SFI SHOE 18.0 |     |
| Г | 20.0 | 30500200 | EURO CARBON-L SFI SHOE 20.0 | 1   |



## **303 Series SFI Racing Shoes**

- Exceeds SFI 3.3/5 Rating Tag Affixed to Tongue Suede Leather Upper
- Pyrovatex® Flame Retardant Liner
- Upper is Reinforced and Double Stitched
- Classic American Styling
- Molded Rubber Sole
- Padded Ankle
- Arch Support Achilles Flex Opening
- Stocked in Black, Sizes 8-13

| SIZE | PART #   | DESCRIPTION              |
|------|----------|--------------------------|
| 8.0  | 30300080 | SFI RACE SHOE BLACK 8.0  |
| 9.0  | 30300090 | SFI RACE SHOE BLACK 9.0  |
| 10.0 | 30300100 | SFI RACE SHOE BLACK 10.0 |
| 11.0 | 30300110 | SFI RACE SHOE BLACK 11.0 |
| 12.0 | 30300120 | SFI RACE SHOE BLACK 12.0 |
| 13.0 | 30300130 | SFI RACE SHOE BLACK 13.0 |

## 305 Series Euro Carbon-L SFI Racing Shoes

- Exceeds SFI 3.3/5 Rating Tag Affixed to Tongue Suede Leathe