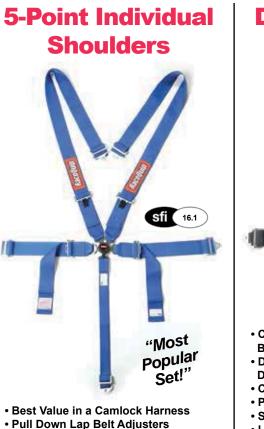

|        |                                                                        |                                                                                                                                                                                                                                                                                                                                                                                                                                                                                                                                                                                                                                                                                                                                                                                                                                                                                                                                                                                                                                                                                                                                                                                                                                                                                                                                                                                                                                                                                                                                                                                                                                                                                                                                                                                                                                                                                                                                                                                                                                                                                                                                |                                                                                                                                                                                                                                                                                                                                                                                                                                                                                                                                                                                                                                                                                                                                                                                                                                                                                                                                                                                                                                                                                                                                                                                                                                                                                                                                                                                                                                                                                                                                                                                                                                                                                                                                                                                                                                                                                   | all Latch & Link | ch & Link | ortsman Camlock | Camlock | 16.1 | 8853/98 | Poly Webbing | Poly Webbing | Bolt End and Wrap | Bolt End and Wrap | wn Snap Hook w/Ey | wn 2" Bolt On End |            | Poly Webbing | to 2" HANS | Poly Webbing | ne (Continuous Bel | Bolt End and Wrap | Bolt End and Wrap | Snap Hook and Wr | wn Bolt On End |            | gle 2" Poly Webbin | al 2" Poly Webbing | Bolt End and Wrap | Snap Hook and Wra |                                  |
|--------|------------------------------------------------------------------------|--------------------------------------------------------------------------------------------------------------------------------------------------------------------------------------------------------------------------------------------------------------------------------------------------------------------------------------------------------------------------------------------------------------------------------------------------------------------------------------------------------------------------------------------------------------------------------------------------------------------------------------------------------------------------------------------------------------------------------------------------------------------------------------------------------------------------------------------------------------------------------------------------------------------------------------------------------------------------------------------------------------------------------------------------------------------------------------------------------------------------------------------------------------------------------------------------------------------------------------------------------------------------------------------------------------------------------------------------------------------------------------------------------------------------------------------------------------------------------------------------------------------------------------------------------------------------------------------------------------------------------------------------------------------------------------------------------------------------------------------------------------------------------------------------------------------------------------------------------------------------------------------------------------------------------------------------------------------------------------------------------------------------------------------------------------------------------------------------------------------------------|-----------------------------------------------------------------------------------------------------------------------------------------------------------------------------------------------------------------------------------------------------------------------------------------------------------------------------------------------------------------------------------------------------------------------------------------------------------------------------------------------------------------------------------------------------------------------------------------------------------------------------------------------------------------------------------------------------------------------------------------------------------------------------------------------------------------------------------------------------------------------------------------------------------------------------------------------------------------------------------------------------------------------------------------------------------------------------------------------------------------------------------------------------------------------------------------------------------------------------------------------------------------------------------------------------------------------------------------------------------------------------------------------------------------------------------------------------------------------------------------------------------------------------------------------------------------------------------------------------------------------------------------------------------------------------------------------------------------------------------------------------------------------------------------------------------------------------------------------------------------------------------|------------------|-----------|-----------------|---------|------|---------|--------------|--------------|-------------------|-------------------|-------------------|-------------------|------------|--------------|------------|--------------|--------------------|-------------------|-------------------|------------------|----------------|------------|--------------------|--------------------|-------------------|-------------------|----------------------------------|
|        | Latch and Link                                                         |                                                                                                                                                                                                                                                                                                                                                                                                                                                                                                                                                                                                                                                                                                                                                                                                                                                                                                                                                                                                                                                                                                                                                                                                                                                                                                                                                                                                                                                                                                                                                                                                                                                                                                                                                                                                                                                                                                                                                                                                                                                                                                                                |                                                                                                                                                                                                                                                                                                                                                                                                                                                                                                                                                                                                                                                                                                                                                                                                                                                                                                                                                                                                                                                                                                                                                                                                                                                                                                                                                                                                                                                                                                                                                                                                                                                                                                                                                                                                                                                                                   | s                | L         | s               | F       | s    | F       | ż            | 3            | 2                 | 3                 | s                 | s                 |            | 2            | 3          | 3            | N                  | 2                 | 3                 | 2                | s              |            | s                  | D                  | z                 | 2                 | 6.000AL                          |
| 209009 | Jr Dragster / QMA                                                      | Black                                                                                                                                                                                                                                                                                                                                                                                                                                                                                                                                                                                                                                                                                                                                                                                                                                                                                                                                                                                                                                                                                                                                                                                                                                                                                                                                                                                                                                                                                                                                                                                                                                                                                                                                                                                                                                                                                                                                                                                                                                                                                                                          | 5pt                                                                                                                                                                                                                                                                                                                                                                                                                                                                                                                                                                                                                                                                                                                                                                                                                                                                                                                                                                                                                                                                                                                                                                                                                                                                                                                                                                                                                                                                                                                                                                                                                                                                                                                                                                                                                                                                               | ×                |           |                 |         | ×    |         | ×            |              | ×                 |                   |                   |                   | 22" to 60" | ×            |            |              |                    | ×                 |                   |                  |                | 15" to 40" | ×                  |                    | ×                 |                   | Not For Adult Use!               |
| 709019 | Jr Dragster / QMA                                                      | Red                                                                                                                                                                                                                                                                                                                                                                                                                                                                                                                                                                                                                                                                                                                                                                                                                                                                                                                                                                                                                                                                                                                                                                                                                                                                                                                                                                                                                                                                                                                                                                                                                                                                                                                                                                                                                                                                                                                                                                                                                                                                                                                            | Spt                                                                                                                                                                                                                                                                                                                                                                                                                                                                                                                                                                                                                                                                                                                                                                                                                                                                                                                                                                                                                                                                                                                                                                                                                                                                                                                                                                                                                                                                                                                                                                                                                                                                                                                                                                                                                                                                               | ×                |           |                 |         | ×    |         | ×            | Π            | ×                 | Π                 | Π                 | Π                 | 22" to 60" | ×            |            |              |                    | ×                 |                   |                  |                | 15" to 40" | ×                  |                    | ×                 |                   | Not For Adult Use!               |
| 208028 | Jr Dragster / QMA                                                      | Blue                                                                                                                                                                                                                                                                                                                                                                                                                                                                                                                                                                                                                                                                                                                                                                                                                                                                                                                                                                                                                                                                                                                                                                                                                                                                                                                                                                                                                                                                                                                                                                                                                                                                                                                                                                                                                                                                                                                                                                                                                                                                                                                           | Spt                                                                                                                                                                                                                                                                                                                                                                                                                                                                                                                                                                                                                                                                                                                                                                                                                                                                                                                                                                                                                                                                                                                                                                                                                                                                                                                                                                                                                                                                                                                                                                                                                                                                                                                                                                                                                                                                               | ×                |           |                 |         | ×    | Π       | ×            | Π            | ×                 | Π                 | Π                 | П                 | 22" to 60" | ×            |            |              |                    | ×                 | Γ                 | Π                |                | 15" to 40" | ×                  |                    | ×                 |                   | Not For Adult Use!               |
| 711001 | Standard 5pt                                                           | Black                                                                                                                                                                                                                                                                                                                                                                                                                                                                                                                                                                                                                                                                                                                                                                                                                                                                                                                                                                                                                                                                                                                                                                                                                                                                                                                                                                                                                                                                                                                                                                                                                                                                                                                                                                                                                                                                                                                                                                                                                                                                                                                          | 5pt                                                                                                                                                                                                                                                                                                                                                                                                                                                                                                                                                                                                                                                                                                                                                                                                                                                                                                                                                                                                                                                                                                                                                                                                                                                                                                                                                                                                                                                                                                                                                                                                                                                                                                                                                                                                                                                                               | Γ                | ×         |                 |         | ×    | Γ       | Г            | ×            | Г                 | ×                 | t                 | t                 | 20" to 60" |              | L          | ×            | Γ                  | T                 | ×                 | Γ                | Γ              | 20" to 62" | ×                  |                    | ×                 | Γ                 | Our Most Popular Belt Set        |
| 711011 | Standard Spt                                                           | Blue                                                                                                                                                                                                                                                                                                                                                                                                                                                                                                                                                                                                                                                                                                                                                                                                                                                                                                                                                                                                                                                                                                                                                                                                                                                                                                                                                                                                                                                                                                                                                                                                                                                                                                                                                                                                                                                                                                                                                                                                                                                                                                                           | Sot                                                                                                                                                                                                                                                                                                                                                                                                                                                                                                                                                                                                                                                                                                                                                                                                                                                                                                                                                                                                                                                                                                                                                                                                                                                                                                                                                                                                                                                                                                                                                                                                                                                                                                                                                                                                                                                                               | Т                | ××        |                 |         | ××   | T       | Т            | ××           | Τ                 | ××                | T                 | t                 | 20" to 60" |              | $\perp$    | ××           | Т                  | T                 | * *               | Т                | Т              | 20" to 62" | ××                 |                    | ××                | Τ                 | Our Most Popular Beit Set        |
| 711031 | Standard 5pt                                                           | Yellow                                                                                                                                                                                                                                                                                                                                                                                                                                                                                                                                                                                                                                                                                                                                                                                                                                                                                                                                                                                                                                                                                                                                                                                                                                                                                                                                                                                                                                                                                                                                                                                                                                                                                                                                                                                                                                                                                                                                                                                                                                                                                                                         | Spt                                                                                                                                                                                                                                                                                                                                                                                                                                                                                                                                                                                                                                                                                                                                                                                                                                                                                                                                                                                                                                                                                                                                                                                                                                                                                                                                                                                                                                                                                                                                                                                                                                                                                                                                                                                                                                                                               |                  | ×         |                 |         | ×    | Τ       |              | ×            | Τ                 | ×                 | T                 | T                 | 20" to 60" |              |            | ×            |                    |                   | ×                 |                  |                | 20" to 62" | ×                  |                    | ×                 |                   | Our Most Popular Belt Set        |
| 711051 | Standard 5pt                                                           | Purple                                                                                                                                                                                                                                                                                                                                                                                                                                                                                                                                                                                                                                                                                                                                                                                                                                                                                                                                                                                                                                                                                                                                                                                                                                                                                                                                                                                                                                                                                                                                                                                                                                                                                                                                                                                                                                                                                                                                                                                                                                                                                                                         | 5pt                                                                                                                                                                                                                                                                                                                                                                                                                                                                                                                                                                                                                                                                                                                                                                                                                                                                                                                                                                                                                                                                                                                                                                                                                                                                                                                                                                                                                                                                                                                                                                                                                                                                                                                                                                                                                                                                               |                  | ×         |                 |         | ×    | Π       | Π            | ×            | Π                 | ×                 | Π                 | Π                 | 20" to 60" |              |            | ×            |                    | Π                 | ×                 |                  |                | 20" to 62" | ×                  |                    | ×                 |                   | Our Most Popular Belt Set        |
| 711061 | Standard 5pt                                                           | Platinum                                                                                                                                                                                                                                                                                                                                                                                                                                                                                                                                                                                                                                                                                                                                                                                                                                                                                                                                                                                                                                                                                                                                                                                                                                                                                                                                                                                                                                                                                                                                                                                                                                                                                                                                                                                                                                                                                                                                                                                                                                                                                                                       | Spt                                                                                                                                                                                                                                                                                                                                                                                                                                                                                                                                                                                                                                                                                                                                                                                                                                                                                                                                                                                                                                                                                                                                                                                                                                                                                                                                                                                                                                                                                                                                                                                                                                                                                                                                                                                                                                                                               | Γ                | ×         |                 |         | ×    | T       | T            | ×            | T                 | ×                 | t                 | t                 | 20" to 60" |              | L          | ×            | Γ                  | T                 | ×                 | Γ                | Γ              | 20" to 62" | ×                  |                    | ×                 | Γ                 | Our Most Popular Belt Set        |
| 711081 | Standard Sot                                                           | Pink                                                                                                                                                                                                                                                                                                                                                                                                                                                                                                                                                                                                                                                                                                                                                                                                                                                                                                                                                                                                                                                                                                                                                                                                                                                                                                                                                                                                                                                                                                                                                                                                                                                                                                                                                                                                                                                                                                                                                                                                                                                                                                                           | and a                                                                                                                                                                                                                                                                                                                                                                                                                                                                                                                                                                                                                                                                                                                                                                                                                                                                                                                                                                                                                                                                                                                                                                                                                                                                                                                                                                                                                                                                                                                                                                                                                                                                                                                                                                                                                                                                             | Ι                | < >       |                 |         | • •  | T       | T            | •            | T                 | •                 | t                 | t                 | 00 01 02   |              |            | ×            | Τ                  | T                 | •                 | Τ                | Τ              | 70 01 07   | <  ×               |                    | ×                 | Τ                 | Our Most Popular Beit Set        |
| 711791 | Standard 5pt                                                           | Camo                                                                                                                                                                                                                                                                                                                                                                                                                                                                                                                                                                                                                                                                                                                                                                                                                                                                                                                                                                                                                                                                                                                                                                                                                                                                                                                                                                                                                                                                                                                                                                                                                                                                                                                                                                                                                                                                                                                                                                                                                                                                                                                           | Spt                                                                                                                                                                                                                                                                                                                                                                                                                                                                                                                                                                                                                                                                                                                                                                                                                                                                                                                                                                                                                                                                                                                                                                                                                                                                                                                                                                                                                                                                                                                                                                                                                                                                                                                                                                                                                                                                               | Τ                | ×         |                 |         | ×    | T       | T            | ×            | T                 | ×                 | T                 | t                 | 20" to 60" |              |            | ×            | Τ                  | T                 | ×þ                | Τ                | Τ              | 20" to 62" | ×                  |                    | ×                 | Τ                 | Our Most Popular Belt Set        |
| 713003 | V-Style 4pt                                                            | Black                                                                                                                                                                                                                                                                                                                                                                                                                                                                                                                                                                                                                                                                                                                                                                                                                                                                                                                                                                                                                                                                                                                                                                                                                                                                                                                                                                                                                                                                                                                                                                                                                                                                                                                                                                                                                                                                                                                                                                                                                                                                                                                          | 4pt V-type                                                                                                                                                                                                                                                                                                                                                                                                                                                                                                                                                                                                                                                                                                                                                                                                                                                                                                                                                                                                                                                                                                                                                                                                                                                                                                                                                                                                                                                                                                                                                                                                                                                                                                                                                                                                                                                                        |                  | ×         |                 |         | ×    | Π       |              | ×            | Π                 | ×                 | Π                 | Π                 | 20" to 60" |              |            | ×            |                    | Π                 | Π                 |                  | ×              | 26" to 40" | ×                  |                    | ×                 |                   | Mounts to Tab on Rollcage        |
| 713013 | V-Style 4pt                                                            | Red                                                                                                                                                                                                                                                                                                                                                                                                                                                                                                                                                                                                                                                                                                                                                                                                                                                                                                                                                                                                                                                                                                                                                                                                                                                                                                                                                                                                                                                                                                                                                                                                                                                                                                                                                                                                                                                                                                                                                                                                                                                                                                                            | 4pt V-type                                                                                                                                                                                                                                                                                                                                                                                                                                                                                                                                                                                                                                                                                                                                                                                                                                                                                                                                                                                                                                                                                                                                                                                                                                                                                                                                                                                                                                                                                                                                                                                                                                                                                                                                                                                                                                                                        | Τ                | ×         |                 |         | ×    | t       | T            | ( ×          | t                 | ×                 | t                 | t                 | 20" to 60" | Ι            |            | ×            | Т                  | t                 | T                 | Т                | ×              | 26" to 40" | ×                  |                    | < ×               | Τ                 | Mounts to Tab on Rollcage        |
| 717007 | HANS 5pt                                                               | Black                                                                                                                                                                                                                                                                                                                                                                                                                                                                                                                                                                                                                                                                                                                                                                                                                                                                                                                                                                                                                                                                                                                                                                                                                                                                                                                                                                                                                                                                                                                                                                                                                                                                                                                                                                                                                                                                                                                                                                                                                                                                                                                          | 5pt                                                                                                                                                                                                                                                                                                                                                                                                                                                                                                                                                                                                                                                                                                                                                                                                                                                                                                                                                                                                                                                                                                                                                                                                                                                                                                                                                                                                                                                                                                                                                                                                                                                                                                                                                                                                                                                                               | Ι                | ×         |                 |         | ×    | T       | T            | ×            | T                 | ×                 | T                 | t                 | 20" to 60" |              | ×          | ,            | Ι                  | ×                 | T                 | Τ                | -              | 20" to 62" | ×                  |                    | ×                 | Τ                 | HANS Shoulders on 5pt Belts      |
| 717017 | HANS 5pt                                                               | Red                                                                                                                                                                                                                                                                                                                                                                                                                                                                                                                                                                                                                                                                                                                                                                                                                                                                                                                                                                                                                                                                                                                                                                                                                                                                                                                                                                                                                                                                                                                                                                                                                                                                                                                                                                                                                                                                                                                                                                                                                                                                                                                            | Spt                                                                                                                                                                                                                                                                                                                                                                                                                                                                                                                                                                                                                                                                                                                                                                                                                                                                                                                                                                                                                                                                                                                                                                                                                                                                                                                                                                                                                                                                                                                                                                                                                                                                                                                                                                                                                                                                               |                  | ×         |                 |         | ×    | Π       | Π            | ×            | Π                 | ×                 | Π                 | Π                 | 20" to 60" |              | ×          |              |                    | ×                 | Π                 |                  |                | 20" to 62" | ×                  |                    | ×                 |                   | HANS Shoulders on 5pt Belts      |
| 717027 | MAWS 5pt                                                               | Blue                                                                                                                                                                                                                                                                                                                                                                                                                                                                                                                                                                                                                                                                                                                                                                                                                                                                                                                                                                                                                                                                                                                                                                                                                                                                                                                                                                                                                                                                                                                                                                                                                                                                                                                                                                                                                                                                                                                                                                                                                                                                                                                           | one i Ros                                                                                                                                                                                                                                                                                                                                                                                                                                                                                                                                                                                                                                                                                                                                                                                                                                                                                                                                                                                                                                                                                                                                                                                                                                                                                                                                                                                                                                                                                                                                                                                                                                                                                                                                                                                                                                                                         | Γ                | ×         |                 |         | ×    | T       | Г            | ×            | T                 | ×                 | t                 | t                 | 20" to 60" |              | ×          |              | I                  | ×                 | Г                 | Γ                | Γ              | 20" to 62" | ×                  | ¢                  | ×                 | Γ                 | HANS Shoulders on 5pt Belts      |
| 719011 | 6pt Conversion - L&L                                                   | Red                                                                                                                                                                                                                                                                                                                                                                                                                                                                                                                                                                                                                                                                                                                                                                                                                                                                                                                                                                                                                                                                                                                                                                                                                                                                                                                                                                                                                                                                                                                                                                                                                                                                                                                                                                                                                                                                                                                                                                                                                                                                                                                            | 2pt / 6pt                                                                                                                                                                                                                                                                                                                                                                                                                                                                                                                                                                                                                                                                                                                                                                                                                                                                                                                                                                                                                                                                                                                                                                                                                                                                                                                                                                                                                                                                                                                                                                                                                                                                                                                                                                                                                                                                         |                  |           |                 |         | ×    | Τ       |              | Τ            | Τ                 | T                 | T                 | Ħ                 | NIA        |              |            |              |                    | Τ                 | Τ                 |                  |                | NIA        |                    | ×                  | ×                 |                   | Double Crotch Converts to 6pt    |
| 719021 | 6pt Conversion - L&L                                                   | Blue                                                                                                                                                                                                                                                                                                                                                                                                                                                                                                                                                                                                                                                                                                                                                                                                                                                                                                                                                                                                                                                                                                                                                                                                                                                                                                                                                                                                                                                                                                                                                                                                                                                                                                                                                                                                                                                                                                                                                                                                                                                                                                                           | 2pt / 6pt                                                                                                                                                                                                                                                                                                                                                                                                                                                                                                                                                                                                                                                                                                                                                                                                                                                                                                                                                                                                                                                                                                                                                                                                                                                                                                                                                                                                                                                                                                                                                                                                                                                                                                                                                                                                                                                                         |                  |           |                 |         | ×    |         |              |              |                   |                   |                   |                   | N/A        |              |            |              |                    |                   |                   |                  |                | NIA        |                    | ×                  | ×                 |                   | Double Crotch Converts to 6pt    |
| 739009 | Sport Jr Dragster / QMA                                                | Black                                                                                                                                                                                                                                                                                                                                                                                                                                                                                                                                                                                                                                                                                                                                                                                                                                                                                                                                                                                                                                                                                                                                                                                                                                                                                                                                                                                                                                                                                                                                                                                                                                                                                                                                                                                                                                                                                                                                                                                                                                                                                                                          | 5pt                                                                                                                                                                                                                                                                                                                                                                                                                                                                                                                                                                                                                                                                                                                                                                                                                                                                                                                                                                                                                                                                                                                                                                                                                                                                                                                                                                                                                                                                                                                                                                                                                                                                                                                                                                                                                                                                               |                  |           | ×               |         | ×    |         | ×            |              | ×                 |                   |                   |                   | 22" to 60" | ×            |            |              |                    | ×                 |                   |                  |                | 15" to 40" | ×                  |                    | ×                 |                   | Not For Adult Use!               |
| 739019 | Sport Jr Dragster / QMA                                                | Red                                                                                                                                                                                                                                                                                                                                                                                                                                                                                                                                                                                                                                                                                                                                                                                                                                                                                                                                                                                                                                                                                                                                                                                                                                                                                                                                                                                                                                                                                                                                                                                                                                                                                                                                                                                                                                                                                                                                                                                                                                                                                                                            | 5pt                                                                                                                                                                                                                                                                                                                                                                                                                                                                                                                                                                                                                                                                                                                                                                                                                                                                                                                                                                                                                                                                                                                                                                                                                                                                                                                                                                                                                                                                                                                                                                                                                                                                                                                                                                                                                                                                               |                  |           | ×               |         | ×    | Π       | ×            | Π            | ×                 | Π                 | Π                 | Π                 | 22" to 60" | ×            |            |              | Π                  | ×                 | Π                 | Π                |                | 15" to 40" | ×                  |                    | ×                 |                   | Not For Adult Use!               |
| 739029 | Sport Jr Dragster / QMA                                                | Blue                                                                                                                                                                                                                                                                                                                                                                                                                                                                                                                                                                                                                                                                                                                                                                                                                                                                                                                                                                                                                                                                                                                                                                                                                                                                                                                                                                                                                                                                                                                                                                                                                                                                                                                                                                                                                                                                                                                                                                                                                                                                                                                           | 5pt                                                                                                                                                                                                                                                                                                                                                                                                                                                                                                                                                                                                                                                                                                                                                                                                                                                                                                                                                                                                                                                                                                                                                                                                                                                                                                                                                                                                                                                                                                                                                                                                                                                                                                                                                                                                                                                                               |                  |           | ×               |         | ×    | Π       | ×            | Π            | ×                 | Π                 | Π                 | Ħ                 | 22" to 60" | ×            |            |              |                    | ×                 | Π                 |                  |                | 15" to 40" | ×                  |                    | ×                 |                   | Not For Adult Use!               |
| 739029 | Sport Jr Dragster / QMA<br>Sport Jr Dragster / QMA                     | Purple                                                                                                                                                                                                                                                                                                                                                                                                                                                                                                                                                                                                                                                                                                                                                                                                                                                                                                                                                                                                                                                                                                                                                                                                                                                                                                                                                                                                                                                                                                                                                                                                                                                                                                                                                                                                                                                                                                                                                                                                                                                                                                                         | Sol                                                                                                                                                                                                                                                                                                                                                                                                                                                                                                                                                                                                                                                                                                                                                                                                                                                                                                                                                                                                                                                                                                                                                                                                                                                                                                                                                                                                                                                                                                                                                                                                                                                                                                                                                                                                                                                                               | Τ                |           | ĸ×              |         | ××   | T       | ××           | T            | * ×               | T                 | T                 | t                 | 22" to 60" | ××           |            |              | Τ                  | < ×               | Т                 | Τ                | Τ              | 15" to 40" | ××                 |                    | ××                | Τ                 | Not For Adult Use!               |
| 741001 | Sportsman 5pt                                                          | Black                                                                                                                                                                                                                                                                                                                                                                                                                                                                                                                                                                                                                                                                                                                                                                                                                                                                                                                                                                                                                                                                                                                                                                                                                                                                                                                                                                                                                                                                                                                                                                                                                                                                                                                                                                                                                                                                                                                                                                                                                                                                                                                          | Spt                                                                                                                                                                                                                                                                                                                                                                                                                                                                                                                                                                                                                                                                                                                                                                                                                                                                                                                                                                                                                                                                                                                                                                                                                                                                                                                                                                                                                                                                                                                                                                                                                                                                                                                                                                                                                                                                               |                  |           | ×               |         | ×    |         |              | ×            |                   | ×                 |                   | T                 | 30" to 70" |              |            | ×            |                    |                   | ×                 |                  |                | 25" to 72" | ×                  |                    | ×                 |                   | Our Most Popular Camlock         |
| 741011 | Sportsman 5pt                                                          | Red                                                                                                                                                                                                                                                                                                                                                                                                                                                                                                                                                                                                                                                                                                                                                                                                                                                                                                                                                                                                                                                                                                                                                                                                                                                                                                                                                                                                                                                                                                                                                                                                                                                                                                                                                                                                                                                                                                                                                                                                                                                                                                                            | Spt                                                                                                                                                                                                                                                                                                                                                                                                                                                                                                                                                                                                                                                                                                                                                                                                                                                                                                                                                                                                                                                                                                                                                                                                                                                                                                                                                                                                                                                                                                                                                                                                                                                                                                                                                                                                                                                                               |                  |           | ×               |         | ×    | Π       | Π            | ×            | Π                 | ×                 | Π                 | Π                 | 30" to 70" |              |            | ×            |                    | Π                 | ×                 | Π                |                | 25" to 72" | ×                  |                    | ×                 |                   | Our Most Popular Camlock         |
| 741021 | Sportsman 5pt                                                          | Blue                                                                                                                                                                                                                                                                                                                                                                                                                                                                                                                                                                                                                                                                                                                                                                                                                                                                                                                                                                                                                                                                                                                                                                                                                                                                                                                                                                                                                                                                                                                                                                                                                                                                                                                                                                                                                                                                                                                                                                                                                                                                                                                           | 5pt                                                                                                                                                                                                                                                                                                                                                                                                                                                                                                                                                                                                                                                                                                                                                                                                                                                                                                                                                                                                                                                                                                                                                                                                                                                                                                                                                                                                                                                                                                                                                                                                                                                                                                                                                                                                                                                                               |                  |           | ×               |         | ×    | T       | Γ            | ×            | T                 | ×                 | t                 | t                 | 30" to 70" |              |            | ×            |                    | T                 | ×                 | Γ                |                | 25" to 72" | ×                  |                    | ×                 |                   | Our Most Popular Camlock         |
| 748008 | Dragster U-Style                                                       | Black                                                                                                                                                                                                                                                                                                                                                                                                                                                                                                                                                                                                                                                                                                                                                                                                                                                                                                                                                                                                                                                                                                                                                                                                                                                                                                                                                                                                                                                                                                                                                                                                                                                                                                                                                                                                                                                                                                                                                                                                                                                                                                                          | 4pt U-Style                                                                                                                                                                                                                                                                                                                                                                                                                                                                                                                                                                                                                                                                                                                                                                                                                                                                                                                                                                                                                                                                                                                                                                                                                                                                                                                                                                                                                                                                                                                                                                                                                                                                                                                                                                                                                                                                       |                  |           | * *             |         | * *  | T       |              | * >          | ×                 | Þ                 | T                 | T                 | 20" to 60" |              |            | × >          | ×                  | T                 | Þ                 |                  |                | 20" to 40" | × >                |                    | * *               |                   | Buckle Stays on Crotch Strap     |
| 749002 | 6pt Conv. Belt - Camlock                                               | Black                                                                                                                                                                                                                                                                                                                                                                                                                                                                                                                                                                                                                                                                                                                                                                                                                                                                                                                                                                                                                                                                                                                                                                                                                                                                                                                                                                                                                                                                                                                                                                                                                                                                                                                                                                                                                                                                                                                                                                                                                                                                                                                          | 2pt / 6pt                                                                                                                                                                                                                                                                                                                                                                                                                                                                                                                                                                                                                                                                                                                                                                                                                                                                                                                                                                                                                                                                                                                                                                                                                                                                                                                                                                                                                                                                                                                                                                                                                                                                                                                                                                                                                                                                         |                  |           |                 |         | ×    | Π       | Π            | Π            | Π                 | П                 | Π                 | Π                 | NIA        |              | Ц          |              |                    | Π                 | Π                 | Π                |                | NIA        |                    | ×                  | ×                 |                   | Double Crotch Converts to 6pt    |
| 749012 | 6pt Conv. Belt - Camlock                                               | Red                                                                                                                                                                                                                                                                                                                                                                                                                                                                                                                                                                                                                                                                                                                                                                                                                                                                                                                                                                                                                                                                                                                                                                                                                                                                                                                                                                                                                                                                                                                                                                                                                                                                                                                                                                                                                                                                                                                                                                                                                                                                                                                            | 2pt / 6pt                                                                                                                                                                                                                                                                                                                                                                                                                                                                                                                                                                                                                                                                                                                                                                                                                                                                                                                                                                                                                                                                                                                                                                                                                                                                                                                                                                                                                                                                                                                                                                                                                                                                                                                                                                                                                                                                         |                  |           |                 |         | ×    | T       | Γ            | T            | Г                 | Г                 | T                 | t                 | NIA        |              | L          |              | Γ                  | T                 | Γ                 | Γ                |                | NIA        |                    | ×                  | ×                 |                   | Double Crotch Converts to 6pt    |
| 749022 | 6pt Conv. Belt - Camlock                                               | Blue                                                                                                                                                                                                                                                                                                                                                                                                                                                                                                                                                                                                                                                                                                                                                                                                                                                                                                                                                                                                                                                                                                                                                                                                                                                                                                                                                                                                                                                                                                                                                                                                                                                                                                                                                                                                                                                                                                                                                                                                                                                                                                                           | 2pt / 6pt                                                                                                                                                                                                                                                                                                                                                                                                                                                                                                                                                                                                                                                                                                                                                                                                                                                                                                                                                                                                                                                                                                                                                                                                                                                                                                                                                                                                                                                                                                                                                                                                                                                                                                                                                                                                                                                                         |                  |           |                 |         | ×    |         |              |              |                   |                   |                   |                   | NA         |              |            |              |                    |                   |                   |                  |                | NA         |                    | ×                  | ×                 |                   | Double Crotch Converts to 6pt    |
| 751001 | FIA 6pt - Pull Down                                                    | Black                                                                                                                                                                                                                                                                                                                                                                                                                                                                                                                                                                                                                                                                                                                                                                                                                                                                                                                                                                                                                                                                                                                                                                                                                                                                                                                                                                                                                                                                                                                                                                                                                                                                                                                                                                                                                                                                                                                                                                                                                                                                                                                          | 6pt                                                                                                                                                                                                                                                                                                                                                                                                                                                                                                                                                                                                                                                                                                                                                                                                                                                                                                                                                                                                                                                                                                                                                                                                                                                                                                                                                                                                                                                                                                                                                                                                                                                                                                                                                                                                                                                                               |                  |           |                 | ×       | ×    | ×       |              | ×            | ж                 |                   |                   |                   | 20" to 68" |              |            | ×            |                    | ×                 |                   |                  |                | 20" to 68" |                    | ×                  | ×                 |                   | FIA and SFI Dual Certified       |
| 751011 | FIA 6pt - Pull Down                                                    | Red                                                                                                                                                                                                                                                                                                                                                                                                                                                                                                                                                                                                                                                                                                                                                                                                                                                                                                                                                                                                                                                                                                                                                                                                                                                                                                                                                                                                                                                                                                                                                                                                                                                                                                                                                                                                                                                                                                                                                                                                                                                                                                                            | 6pt                                                                                                                                                                                                                                                                                                                                                                                                                                                                                                                                                                                                                                                                                                                                                                                                                                                                                                                                                                                                                                                                                                                                                                                                                                                                                                                                                                                                                                                                                                                                                                                                                                                                                                                                                                                                                                                                               |                  |           |                 | ×       | ×    | ×       | Π            | ×            |                   | Π                 | Π                 | Π                 | 20" to 68" |              |            | ×            |                    | ×                 | Π                 | Π                |                | 20" to 68" |                    | ×                  | ×                 |                   | FIA and SFI Dual Certified       |
| 751021 | FIA 6pt - Pull Down                                                    | Blue                                                                                                                                                                                                                                                                                                                                                                                                                                                                                                                                                                                                                                                                                                                                                                                                                                                                                                                                                                                                                                                                                                                                                                                                                                                                                                                                                                                                                                                                                                                                                                                                                                                                                                                                                                                                                                                                                                                                                                                                                                                                                                                           | 6pt                                                                                                                                                                                                                                                                                                                                                                                                                                                                                                                                                                                                                                                                                                                                                                                                                                                                                                                                                                                                                                                                                                                                                                                                                                                                                                                                                                                                                                                                                                                                                                                                                                                                                                                                                                                                                                                                               |                  |           |                 | ×       | ×    | ×       | Γ            | ×            | ×                 | T                 | t                 | t                 | 20" to 68" |              |            | ×            | Γ                  | ×                 | Γ                 | Γ                |                | 20" to 68" |                    | ×                  | ×                 |                   | FIA and SFI Dual Certified       |
| 751031 | FIA 6pt - Pull Down                                                    | Vellow                                                                                                                                                                                                                                                                                                                                                                                                                                                                                                                                                                                                                                                                                                                                                                                                                                                                                                                                                                                                                                                                                                                                                                                                                                                                                                                                                                                                                                                                                                                                                                                                                                                                                                                                                                                                                                                                                                                                                                                                                                                                                                                         | 6pt                                                                                                                                                                                                                                                                                                                                                                                                                                                                                                                                                                                                                                                                                                                                                                                                                                                                                                                                                                                                                                                                                                                                                                                                                                                                                                                                                                                                                                                                                                                                                                                                                                                                                                                                                                                                                                                                               | Τ                |           |                 | ×       | ٠×   | ۰×      | T            | < ×          | ( ×               | t                 | t                 | t                 | 20" to 68" | Ι            |            | ×            | Τ                  | ( ×               | T                 | Т                | Τ              | 20" to 68" |                    | ( ×                | < ×               | Τ                 | FIA and SFI Dual Certified       |
| 751071 | FIA 6pt - Pull Down                                                    | Green                                                                                                                                                                                                                                                                                                                                                                                                                                                                                                                                                                                                                                                                                                                                                                                                                                                                                                                                                                                                                                                                                                                                                                                                                                                                                                                                                                                                                                                                                                                                                                                                                                                                                                                                                                                                                                                                                                                                                                                                                                                                                                                          | 6pt                                                                                                                                                                                                                                                                                                                                                                                                                                                                                                                                                                                                                                                                                                                                                                                                                                                                                                                                                                                                                                                                                                                                                                                                                                                                                                                                                                                                                                                                                                                                                                                                                                                                                                                                                                                                                                                                               | Τ                |           |                 | ×       | ×    | ×       | T            | ×            | ×                 | 1                 | 1                 | 1                 | 20" to 68" |              |            | ×            | Τ                  | ×                 | T                 | Τ                | Τ              | 20" to 68" |                    | ×                  | ×                 | Τ                 | FIA and SFI Dual Certified       |
| 753003 | FIA 6pt - Pull-Up                                                      | Black                                                                                                                                                                                                                                                                                                                                                                                                                                                                                                                                                                                                                                                                                                                                                                                                                                                                                                                                                                                                                                                                                                                                                                                                                                                                                                                                                                                                                                                                                                                                                                                                                                                                                                                                                                                                                                                                                                                                                                                                                                                                                                                          | 6pt                                                                                                                                                                                                                                                                                                                                                                                                                                                                                                                                                                                                                                                                                                                                                                                                                                                                                                                                                                                                                                                                                                                                                                                                                                                                                                                                                                                                                                                                                                                                                                                                                                                                                                                                                                                                                                                                               |                  |           |                 | ×       | ×    | ×       | Π            | ×            | Π                 | Π                 | ×                 | Π                 | 25" to 70" |              | Ц          | ×            |                    | Π                 | Π                 | ×                | Π              | 20" to 70" |                    | ×                  |                   | ×                 | FIA/SFI Pull Up Lap Adjuster     |
| 753013 | FIA 6pt - Pull-Up                                                      | Red                                                                                                                                                                                                                                                                                                                                                                                                                                                                                                                                                                                                                                                                                                                                                                                                                                                                                                                                                                                                                                                                                                                                                                                                                                                                                                                                                                                                                                                                                                                                                                                                                                                                                                                                                                                                                                                                                                                                                                                                                                                                                                                            | 6pt                                                                                                                                                                                                                                                                                                                                                                                                                                                                                                                                                                                                                                                                                                                                                                                                                                                                                                                                                                                                                                                                                                                                                                                                                                                                                                                                                                                                                                                                                                                                                                                                                                                                                                                                                                                                                                                                               | Γ                |           |                 | ×       | ×    | ×       | Γ            | ×            | Г                 | F                 | ×                 | t                 | 25" to 70" |              | L          | ×            | Γ                  | Γ                 | Г                 | ×                | Γ              | 20" to 70" | L                  | ×                  |                   | ×                 | FIA/SFI Pull Up Lap Adjuster     |
| 754004 | FIA 6pt HANS Pull-Up                                                   | Black                                                                                                                                                                                                                                                                                                                                                                                                                                                                                                                                                                                                                                                                                                                                                                                                                                                                                                                                                                                                                                                                                                                                                                                                                                                                                                                                                                                                                                                                                                                                                                                                                                                                                                                                                                                                                                                                                                                                                                                                                                                                                                                          | 6pt                                                                                                                                                                                                                                                                                                                                                                                                                                                                                                                                                                                                                                                                                                                                                                                                                                                                                                                                                                                                                                                                                                                                                                                                                                                                                                                                                                                                                                                                                                                                                                                                                                                                                                                                                                                                                                                                               |                  |           |                 | ×       | ×    | ×       | Τ            | < ×          | T                 | T                 | < ×               | t                 | 25" to 70" |              | ×          |              | Т                  | T                 | Τ                 | < ×              | Γ              | 20" to 70" |                    | ×                  |                   | ×                 | FIA/SFI HANS Pull Up Lap         |
| 755005 | FIA 6pt HANS Euro Style                                                | Black                                                                                                                                                                                                                                                                                                                                                                                                                                                                                                                                                                                                                                                                                                                                                                                                                                                                                                                                                                                                                                                                                                                                                                                                                                                                                                                                                                                                                                                                                                                                                                                                                                                                                                                                                                                                                                                                                                                                                                                                                                                                                                                          | 6pt                                                                                                                                                                                                                                                                                                                                                                                                                                                                                                                                                                                                                                                                                                                                                                                                                                                                                                                                                                                                                                                                                                                                                                                                                                                                                                                                                                                                                                                                                                                                                                                                                                                                                                                                                                                                                                                                               | Τ                |           |                 | ××      | ,    | ××      | ×            | ,            | T                 | T                 | ,                 | ×                 | 25" to 50" |              | ××         |              | Ι                  | ×                 | T                 | ,                | Τ              | 20" to 60" | 1                  | ××                 | ×                 | ,                 | HANS-2" PD Lap - Euro Style Crot |
| Notes: |                                                                        |                                                                                                                                                                                                                                                                                                                                                                                                                                                                                                                                                                                                                                                                                                                                                                                                                                                                                                                                                                                                                                                                                                                                                                                                                                                                                                                                                                                                                                                                                                                                                                                                                                                                                                                                                                                                                                                                                                                                                                                                                                                                                                                                |                                                                                                                                                                                                                                                                                                                                                                                                                                                                                                                                                                                                                                                                                                                                                                                                                                                                                                                                                                                                                                                                                                                                                                                                                                                                                                                                                                                                                                                                                                                                                                                                                                                                                                                                                                                                                                                                                   | [                | [         |                 |         |      | I       | İ            | İ            | İ                 | ľ                 | ľ                 | İ                 | ŀ          | l            | ŀ          |              | ſ                  | İ                 | ľ                 | ľ                | ľ              | ŀ          | ļ                  | ŀ                  | l                 | ĺ                 |                                  |
|        | Cam Buckle Stays attached to the right lap belt unless otherwise noted | he right lap                                                                                                                                                                                                                                                                                                                                                                                                                                                                                                                                                                                                                                                                                                                                                                                                                                                                                                                                                                                                                                                                                                                                                                                                                                                                                                                                                                                                                                                                                                                                                                                                                                                                                                                                                                                                                                                                                                                                                                                                                                                                                                                   | belt unless ot                                                                                                                                                                                                                                                                                                                                                                                                                                                                                                                                                                                                                                                                                                                                                                                                                                                                                                                                                                                                                                                                                                                                                                                                                                                                                                                                                                                                                                                                                                                                                                                                                                                                                                                                                                                                                                                                    | 1                | 1         |                 |         |      |         |              |              |                   |                   |                   |                   |            |              |            |              |                    |                   |                   |                  |                |            |                    |                    |                   |                   |                                  |
|        |                                                                        | and the second second second second second second second second second second second second second second second second second second second second second second second second second second second second second second second second second second second second second second second second second second second second second second second second second second second second second second second second second second second second second second second second second second second second second second second second second second second second second second second second second second second second second second second second second second second second second second second second second second second second second second second second second second second second second second second second second second second second second second second second second second second second second second second second second second second second second second second second second second second second second second second second second second second second second second second second second second second second second second second second second second second second second second second second second second second second second second second second second second second second second second second second second second second second second second second second second second second second second second second second second second second second second second second second second second second second second second second second second second second second second second second second second second second second second second second second second second second second second second second second second second second second second second second second second second second second second second second second second second second second second second second second second second second second second second second second second second second second second second second second second second second second second second second second second second second s | The second second second second second second second second second second second second second second second second second second second second second second second second second second second second second second second second second second second second second second second second second second second second second second second second second second second second second second second second second second second second second second second second second second second second second second second second second second second second second second second second second second second second second second second second second second second second second second second second second second second second second second second second second second second second second second second second second second second second second second second second second second second second second second second second second second second second second second second second second second second second second second second second second second second second second second second second second second second second second second second second second second second second second second second second second second second second second second second second second second second second second second second second second second second second second second second second second second second second second second second second second second second second second second second second second second second second second second second second second second second second second second second second second second second second second second second second second second second second second second second second second second second second second second second second second second second second second second second second second second | 1011             | Se no     | ĕ               |         |      |         |              |              |                   |                   |                   |                   |            |              |            |              |                    |                   |                   |                  |                |            |                    |                    |                   |                   |                                  |