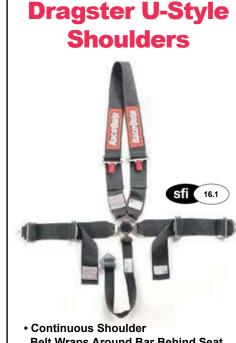

|        |                                                                        |                                                                                                                                                                                                                                                                                                                                                                                                                                                                                                                                                                                                                                                                                                                                                                                                                                                                                                                                                                                                                                                                                                                                                                                                                                                                                                                                                                                                                                                                                                                                                                                                                                                                                                                                                                                                                                                                                                                                                                                                                                                                                                                                |                                                                                                                                                                                                                                                                                                                                                                                                                                                                                                                                                                                                                                                                                                                                                                                                                                                                                                                                                                                                                                                                                                                                                                                                                                                                                                                                                                                                                                                                                                                                                                                                                                                                                                                                                                                                                                                                                   | all Latch & Link | ch & Link | ortsman Camlock | Camlock | 16.1 | 8853/98 | Poly Webbing | Poly Webbing | Bolt End and Wrap | Bolt End and Wrap | wn Snap Hook w/Ey | wn 2" Bolt On End |            | Poly Webbing | to 2" HANS | Poly Webbing | ne (Continuous Bel | Bolt End and Wrap | Bolt End and Wrap | Snap Hook and Wr | wn Bolt On End |            | gle 2" Poly Webbin | al 2" Poly Webbing | Bolt End and Wrap | Snap Hook and Wra |                                  |
|--------|------------------------------------------------------------------------|--------------------------------------------------------------------------------------------------------------------------------------------------------------------------------------------------------------------------------------------------------------------------------------------------------------------------------------------------------------------------------------------------------------------------------------------------------------------------------------------------------------------------------------------------------------------------------------------------------------------------------------------------------------------------------------------------------------------------------------------------------------------------------------------------------------------------------------------------------------------------------------------------------------------------------------------------------------------------------------------------------------------------------------------------------------------------------------------------------------------------------------------------------------------------------------------------------------------------------------------------------------------------------------------------------------------------------------------------------------------------------------------------------------------------------------------------------------------------------------------------------------------------------------------------------------------------------------------------------------------------------------------------------------------------------------------------------------------------------------------------------------------------------------------------------------------------------------------------------------------------------------------------------------------------------------------------------------------------------------------------------------------------------------------------------------------------------------------------------------------------------|-----------------------------------------------------------------------------------------------------------------------------------------------------------------------------------------------------------------------------------------------------------------------------------------------------------------------------------------------------------------------------------------------------------------------------------------------------------------------------------------------------------------------------------------------------------------------------------------------------------------------------------------------------------------------------------------------------------------------------------------------------------------------------------------------------------------------------------------------------------------------------------------------------------------------------------------------------------------------------------------------------------------------------------------------------------------------------------------------------------------------------------------------------------------------------------------------------------------------------------------------------------------------------------------------------------------------------------------------------------------------------------------------------------------------------------------------------------------------------------------------------------------------------------------------------------------------------------------------------------------------------------------------------------------------------------------------------------------------------------------------------------------------------------------------------------------------------------------------------------------------------------|------------------|-----------|-----------------|---------|------|---------|--------------|--------------|-------------------|-------------------|-------------------|-------------------|------------|--------------|------------|--------------|--------------------|-------------------|-------------------|------------------|----------------|------------|--------------------|--------------------|-------------------|-------------------|----------------------------------|
|        | Latch and Link                                                         |                                                                                                                                                                                                                                                                                                                                                                                                                                                                                                                                                                                                                                                                                                                                                                                                                                                                                                                                                                                                                                                                                                                                                                                                                                                                                                                                                                                                                                                                                                                                                                                                                                                                                                                                                                                                                                                                                                                                                                                                                                                                                                                                |                                                                                                                                                                                                                                                                                                                                                                                                                                                                                                                                                                                                                                                                                                                                                                                                                                                                                                                                                                                                                                                                                                                                                                                                                                                                                                                                                                                                                                                                                                                                                                                                                                                                                                                                                                                                                                                                                   | s                | L         | s               | F       | s    | F       | ż            | 3            | 2                 | 3                 | s                 | s                 |            | 2            | 3          | 3            | N                  | 2                 | 3                 | 2                | s              |            | s                  | D                  | z                 | 2                 | 6.000AL                          |
| 209009 | Jr Dragster / QMA                                                      | Black                                                                                                                                                                                                                                                                                                                                                                                                                                                                                                                                                                                                                                                                                                                                                                                                                                                                                                                                                                                                                                                                                                                                                                                                                                                                                                                                                                                                                                                                                                                                                                                                                                                                                                                                                                                                                                                                                                                                                                                                                                                                                                                          | 5pt                                                                                                                                                                                                                                                                                                                                                                                                                                                                                                                                                                                                                                                                                                                                                                                                                                                                                                                                                                                                                                                                                                                                                                                                                                                                                                                                                                                                                                                                                                                                                                                                                                                                                                                                                                                                                                                                               | ×                |           |                 |         | ×    |         | ×            |              | ×                 |                   |                   |                   | 22" to 60" | ×            |            |              |                    | ×                 |                   |                  |                | 15" to 40" | ×                  |                    | ×                 |                   | Not For Adult Use!               |
| 709019 | Jr Dragster / QMA                                                      | Red                                                                                                                                                                                                                                                                                                                                                                                                                                                                                                                                                                                                                                                                                                                                                                                                                                                                                                                                                                                                                                                                                                                                                                                                                                                                                                                                                                                                                                                                                                                                                                                                                                                                                                                                                                                                                                                                                                                                                                                                                                                                                                                            | Spt                                                                                                                                                                                                                                                                                                                                                                                                                                                                                                                                                                                                                                                                                                                                                                                                                                                                                                                                                                                                                                                                                                                                                                                                                                                                                                                                                                                                                                                                                                                                                                                                                                                                                                                                                                                                                                                                               | ×                |           |                 |         | ×    |         | ×            | Π            | ×                 | Π                 | Π                 | Π                 | 22" to 60" | ×            |            |              |                    | ×                 |                   |                  |                | 15" to 40" | ×                  |                    | ×                 |                   | Not For Adult Use!               |
| 208028 | Jr Dragster / QMA                                                      | Blue                                                                                                                                                                                                                                                                                                                                                                                                                                                                                                                                                                                                                                                                                                                                                                                                                                                                                                                                                                                                                                                                                                                                                                                                                                                                                                                                                                                                                                                                                                                                                                                                                                                                                                                                                                                                                                                                                                                                                                                                                                                                                                                           | Spt                                                                                                                                                                                                                                                                                                                                                                                                                                                                                                                                                                                                                                                                                                                                                                                                                                                                                                                                                                                                                                                                                                                                                                                                                                                                                                                                                                                                                                                                                                                                                                                                                                                                                                                                                                                                                                                                               | ×                |           |                 |         | ×    | Π       | ×            | Π            | ×                 | Π                 | Π                 | П                 | 22" to 60" | ×            |            |              |                    | ×                 | Γ                 | Π                |                | 15" to 40" | ×                  |                    | ×                 |                   | Not For Adult Use!               |
| 711001 | Standard 5pt                                                           | Black                                                                                                                                                                                                                                                                                                                                                                                                                                                                                                                                                                                                                                                                                                                                                                                                                                                                                                                                                                                                                                                                                                                                                                                                                                                                                                                                                                                                                                                                                                                                                                                                                                                                                                                                                                                                                                                                                                                                                                                                                                                                                                                          | 5pt                                                                                                                                                                                                                                                                                                                                                                                                                                                                                                                                                                                                                                                                                                                                                                                                                                                                                                                                                                                                                                                                                                                                                                                                                                                                                                                                                                                                                                                                                                                                                                                                                                                                                                                                                                                                                                                                               | Γ                | ×         |                 |         | ×    | Γ       | Г            | ×            | Г                 | ×                 | t                 | t                 | 20" to 60" |              | L          | ×            | Γ                  | T                 | ×                 | Γ                | Γ              | 20" to 62" | ×                  |                    | ×                 | Γ                 | Our Most Popular Belt Set        |
| 711011 | Standard Spt                                                           | Blue                                                                                                                                                                                                                                                                                                                                                                                                                                                                                                                                                                                                                                                                                                                                                                                                                                                                                                                                                                                                                                                                                                                                                                                                                                                                                                                                                                                                                                                                                                                                                                                                                                                                                                                                                                                                                                                                                                                                                                                                                                                                                                                           | Sot                                                                                                                                                                                                                                                                                                                                                                                                                                                                                                                                                                                                                                                                                                                                                                                                                                                                                                                                                                                                                                                                                                                                                                                                                                                                                                                                                                                                                                                                                                                                                                                                                                                                                                                                                                                                                                                                               | Т                | ××        |                 |         | ××   | T       | Т            | ××           | Τ                 | ××                | T                 | t                 | 20" to 60" |              | $\perp$    | ××           | Т                  | T                 | * *               | Т                | Т              | 20" to 62" | ××                 |                    | ××                | Τ                 | Our Most Popular Beit Set        |
| 711031 | Standard 5pt                                                           | Yellow                                                                                                                                                                                                                                                                                                                                                                                                                                                                                                                                                                                                                                                                                                                                                                                                                                                                                                                                                                                                                                                                                                                                                                                                                                                                                                                                                                                                                                                                                                                                                                                                                                                                                                                                                                                                                                                                                                                                                                                                                                                                                                                         | Spt                                                                                                                                                                                                                                                                                                                                                                                                                                                                                                                                                                                                                                                                                                                                                                                                                                                                                                                                                                                                                                                                                                                                                                                                                                                                                                                                                                                                                                                                                                                                                                                                                                                                                                                                                                                                                                                                               |                  | ×         |                 |         | ×    | Τ       |              | ×            | Τ                 | ×                 | T                 | T                 | 20" to 60" |              |            | ×            |                    |                   | ×                 |                  |                | 20" to 62" | ×                  |                    | ×                 |                   | Our Most Popular Belt Set        |
| 711051 | Standard 5pt                                                           | Purple                                                                                                                                                                                                                                                                                                                                                                                                                                                                                                                                                                                                                                                                                                                                                                                                                                                                                                                                                                                                                                                                                                                                                                                                                                                                                                                                                                                                                                                                                                                                                                                                                                                                                                                                                                                                                                                                                                                                                                                                                                                                                                                         | 5pt                                                                                                                                                                                                                                                                                                                                                                                                                                                                                                                                                                                                                                                                                                                                                                                                                                                                                                                                                                                                                                                                                                                                                                                                                                                                                                                                                                                                                                                                                                                                                                                                                                                                                                                                                                                                                                                                               |                  | ×         |                 |         | ×    | Π       | Π            | ×            | Π                 | ×                 | Π                 | Π                 | 20" to 60" |              |            | ×            |                    | Π                 | ×                 |                  |                | 20" to 62" | ×                  |                    | ×                 |                   | Our Most Popular Belt Set        |
| 711061 | Standard 5pt                                                           | Platinum                                                                                                                                                                                                                                                                                                                                                                                                                                                                                                                                                                                                                                                                                                                                                                                                                                                                                                                                                                                                                                                                                                                                                                                                                                                                                                                                                                                                                                                                                                                                                                                                                                                                                                                                                                                                                                                                                                                                                                                                                                                                                                                       | Spt                                                                                                                                                                                                                                                                                                                                                                                                                                                                                                                                                                                                                                                                                                                                                                                                                                                                                                                                                                                                                                                                                                                                                                                                                                                                                                                                                                                                                                                                                                                                                                                                                                                                                                                                                                                                                                                                               | Γ                | ×         |                 |         | ×    | T       | T            | ×            | T                 | ×                 | t                 | t                 | 20" to 60" |              | L          | ×            | Γ                  | T                 | ×                 | Γ                | Γ              | 20" to 62" | ×                  |                    | ×                 | Γ                 | Our Most Popular Belt Set        |
| 711081 | Standard Sot                                                           | Pink                                                                                                                                                                                                                                                                                                                                                                                                                                                                                                                                                                                                                                                                                                                                                                                                                                                                                                                                                                                                                                                                                                                                                                                                                                                                                                                                                                                                                                                                                                                                                                                                                                                                                                                                                                                                                                                                                                                                                                                                                                                                                                                           | and a                                                                                                                                                                                                                                                                                                                                                                                                                                                                                                                                                                                                                                                                                                                                                                                                                                                                                                                                                                                                                                                                                                                                                                                                                                                                                                                                                                                                                                                                                                                                                                                                                                                                                                                                                                                                                                                                             | Ι                | < >       |                 |         | • •  | T       | T            | •            | T                 | •                 | t                 | t                 | 00 01 02   |              |            | ×            | Τ                  | T                 | •                 | Τ                | Τ              | 70 01 07   | <  ×               |                    | ×                 | Τ                 | Our Most Popular Beit Set        |
| 711791 | Standard 5pt                                                           | Camo                                                                                                                                                                                                                                                                                                                                                                                                                                                                                                                                                                                                                                                                                                                                                                                                                                                                                                                                                                                                                                                                                                                                                                                                                                                                                                                                                                                                                                                                                                                                                                                                                                                                                                                                                                                                                                                                                                                                                                                                                                                                                                                           | Spt                                                                                                                                                                                                                                                                                                                                                                                                                                                                                                                                                                                                                                                                                                                                                                                                                                                                                                                                                                                                                                                                                                                                                                                                                                                                                                                                                                                                                                                                                                                                                                                                                                                                                                                                                                                                                                                                               | Τ                | ×         |                 |         | ×    | T       | T            | ×            | T                 | ×                 | T                 | t                 | 20" to 60" |              |            | ×            | Τ                  | T                 | ×þ                | Τ                | Τ              | 20" to 62" | ×                  |                    | ×                 | Τ                 | Our Most Popular Belt Set        |
| 713003 | V-Style 4pt                                                            | Black                                                                                                                                                                                                                                                                                                                                                                                                                                                                                                                                                                                                                                                                                                                                                                                                                                                                                                                                                                                                                                                                                                                                                                                                                                                                                                                                                                                                                                                                                                                                                                                                                                                                                                                                                                                                                                                                                                                                                                                                                                                                                                                          | 4pt V-type                                                                                                                                                                                                                                                                                                                                                                                                                                                                                                                                                                                                                                                                                                                                                                                                                                                                                                                                                                                                                                                                                                                                                                                                                                                                                                                                                                                                                                                                                                                                                                                                                                                                                                                                                                                                                                                                        |                  | ×         |                 |         | ×    | Π       |              | ×            | Π                 | ×                 | Π                 | Π                 | 20" to 60" |              |            | ×            |                    | Π                 | Π                 |                  | ×              | 26" to 40" | ×                  |                    | ×                 |                   | Mounts to Tab on Rollcage        |
| 713013 | V-Style 4pt                                                            | Red                                                                                                                                                                                                                                                                                                                                                                                                                                                                                                                                                                                                                                                                                                                                                                                                                                                                                                                                                                                                                                                                                                                                                                                                                                                                                                                                                                                                                                                                                                                                                                                                                                                                                                                                                                                                                                                                                                                                                                                                                                                                                                                            | 4pt V-type                                                                                                                                                                                                                                                                                                                                                                                                                                                                                                                                                                                                                                                                                                                                                                                                                                                                                                                                                                                                                                                                                                                                                                                                                                                                                                                                                                                                                                                                                                                                                                                                                                                                                                                                                                                                                                                                        | Τ                | ×         |                 |         | ×    | t       | T            | ( ×          | t                 | ×                 | t                 | t                 | 20" to 60" | Ι            |            | ×            | Т                  | t                 | T                 | Т                | ×              | 26" to 40" | ×                  |                    | < ×               | Τ                 | Mounts to Tab on Rollcage        |
| 717007 | HANS 5pt                                                               | Black                                                                                                                                                                                                                                                                                                                                                                                                                                                                                                                                                                                                                                                                                                                                                                                                                                                                                                                                                                                                                                                                                                                                                                                                                                                                                                                                                                                                                                                                                                                                                                                                                                                                                                                                                                                                                                                                                                                                                                                                                                                                                                                          | 5pt                                                                                                                                                                                                                                                                                                                                                                                                                                                                                                                                                                                                                                                                                                                                                                                                                                                                                                                                                                                                                                                                                                                                                                                                                                                                                                                                                                                                                                                                                                                                                                                                                                                                                                                                                                                                                                                                               | Ι                | ×         |                 |         | ×    | T       | T            | ×            | T                 | ×                 | T                 | t                 | 20" to 60" |              | ×          | ,            | Ι                  | ×                 | T                 | Τ                | -              | 20" to 62" | ×                  |                    | ×                 | Τ                 | HANS Shoulders on 5pt Belts      |
| 717017 | HANS 5pt                                                               | Red                                                                                                                                                                                                                                                                                                                                                                                                                                                                                                                                                                                                                                                                                                                                                                                                                                                                                                                                                                                                                                                                                                                                                                                                                                                                                                                                                                                                                                                                                                                                                                                                                                                                                                                                                                                                                                                                                                                                                                                                                                                                                                                            | Spt                                                                                                                                                                                                                                                                                                                                                                                                                                                                                                                                                                                                                                                                                                                                                                                                                                                                                                                                                                                                                                                                                                                                                                                                                                                                                                                                                                                                                                                                                                                                                                                                                                                                                                                                                                                                                                                                               |                  | ×         |                 |         | ×    | Π       | Π            | ×            | Π                 | ×                 | Π                 | Π                 | 20" to 60" |              | ×          |              |                    | ×                 | Π                 |                  |                | 20" to 62" | ×                  |                    | ×                 |                   | HANS Shoulders on 5pt Belts      |
| 717027 | MAWS 5pt                                                               | Blue                                                                                                                                                                                                                                                                                                                                                                                                                                                                                                                                                                                                                                                                                                                                                                                                                                                                                                                                                                                                                                                                                                                                                                                                                                                                                                                                                                                                                                                                                                                                                                                                                                                                                                                                                                                                                                                                                                                                                                                                                                                                                                                           | one i Ros                                                                                                                                                                                                                                                                                                                                                                                                                                                                                                                                                                                                                                                                                                                                                                                                                                                                                                                                                                                                                                                                                                                                                                                                                                                                                                                                                                                                                                                                                                                                                                                                                                                                                                                                                                                                                                                                         | Γ                | ×         |                 |         | ×    | T       | Г            | ×            | T                 | ×                 | t                 | t                 | 20" to 60" |              | ×          |              | I                  | ×                 | Г                 | Γ                | Γ              | 20" to 62" | ×                  | ¢                  | ×                 | Γ                 | HANS Shoulders on 5pt Belts      |
| 719011 | 6pt Conversion - L&L                                                   | Red                                                                                                                                                                                                                                                                                                                                                                                                                                                                                                                                                                                                                                                                                                                                                                                                                                                                                                                                                                                                                                                                                                                                                                                                                                                                                                                                                                                                                                                                                                                                                                                                                                                                                                                                                                                                                                                                                                                                                                                                                                                                                                                            | 2pt / 6pt                                                                                                                                                                                                                                                                                                                                                                                                                                                                                                                                                                                                                                                                                                                                                                                                                                                                                                                                                                                                                                                                                                                                                                                                                                                                                                                                                                                                                                                                                                                                                                                                                                                                                                                                                                                                                                                                         |                  |           |                 |         | ×    | Τ       |              | Τ            | Τ                 | T                 | T                 | Ħ                 | NIA        |              |            |              |                    | Τ                 | Τ                 |                  |                | NIA        |                    | ×                  | ×                 |                   | Double Crotch Converts to 6pt    |
| 719021 | 6pt Conversion - L&L                                                   | Blue                                                                                                                                                                                                                                                                                                                                                                                                                                                                                                                                                                                                                                                                                                                                                                                                                                                                                                                                                                                                                                                                                                                                                                                                                                                                                                                                                                                                                                                                                                                                                                                                                                                                                                                                                                                                                                                                                                                                                                                                                                                                                                                           | 2pt / 6pt                                                                                                                                                                                                                                                                                                                                                                                                                                                                                                                                                                                                                                                                                                                                                                                                                                                                                                                                                                                                                                                                                                                                                                                                                                                                                                                                                                                                                                                                                                                                                                                                                                                                                                                                                                                                                                                                         |                  |           |                 |         | ×    |         |              |              |                   |                   |                   |                   | N/A        |              |            |              |                    |                   |                   |                  |                | NIA        |                    | ×                  | ×                 |                   | Double Crotch Converts to 6pt    |
| 739009 | Sport Jr Dragster / QMA                                                | Black                                                                                                                                                                                                                                                                                                                                                                                                                                                                                                                                                                                                                                                                                                                                                                                                                                                                                                                                                                                                                                                                                                                                                                                                                                                                                                                                                                                                                                                                                                                                                                                                                                                                                                                                                                                                                                                                                                                                                                                                                                                                                                                          | 5pt                                                                                                                                                                                                                                                                                                                                                                                                                                                                                                                                                                                                                                                                                                                                                                                                                                                                                                                                                                                                                                                                                                                                                                                                                                                                                                                                                                                                                                                                                                                                                                                                                                                                                                                                                                                                                                                                               |                  |           | ×               |         | ×    |         | ×            |              | ×                 |                   |                   |                   | 22" to 60" | ×            |            |              |                    | ×                 |                   |                  |                | 15" to 40" | ×                  |                    | ×                 |                   | Not For Adult Use!               |
| 739019 | Sport Jr Dragster / QMA                                                | Red                                                                                                                                                                                                                                                                                                                                                                                                                                                                                                                                                                                                                                                                                                                                                                                                                                                                                                                                                                                                                                                                                                                                                                                                                                                                                                                                                                                                                                                                                                                                                                                                                                                                                                                                                                                                                                                                                                                                                                                                                                                                                                                            | 5pt                                                                                                                                                                                                                                                                                                                                                                                                                                                                                                                                                                                                                                                                                                                                                                                                                                                                                                                                                                                                                                                                                                                                                                                                                                                                                                                                                                                                                                                                                                                                                                                                                                                                                                                                                                                                                                                                               |                  |           | ×               |         | ×    | Π       | ×            | Π            | ×                 | Π                 | Π                 | Π                 | 22" to 60" | ×            |            |              | Π                  | ×                 | Π                 | Π                |                | 15" to 40" | ×                  |                    | ×                 |                   | Not For Adult Use!               |
| 739029 | Sport Jr Dragster / QMA                                                | Blue                                                                                                                                                                                                                                                                                                                                                                                                                                                                                                                                                                                                                                                                                                                                                                                                                                                                                                                                                                                                                                                                                                                                                                                                                                                                                                                                                                                                                                                                                                                                                                                                                                                                                                                                                                                                                                                                                                                                                                                                                                                                                                                           | 5pt                                                                                                                                                                                                                                                                                                                                                                                                                                                                                                                                                                                                                                                                                                                                                                                                                                                                                                                                                                                                                                                                                                                                                                                                                                                                                                                                                                                                                                                                                                                                                                                                                                                                                                                                                                                                                                                                               |                  |           | ×               |         | ×    | Π       | ×            | Π            | ×                 | Π                 | Π                 | Ħ                 | 22" to 60" | ×            |            |              |                    | ×                 | Π                 |                  |                | 15" to 40" | ×                  |                    | ×                 |                   | Not For Adult Use!               |
| 739029 | Sport Jr Dragster / QMA<br>Sport Jr Dragster / QMA                     | Purple                                                                                                                                                                                                                                                                                                                                                                                                                                                                                                                                                                                                                                                                                                                                                                                                                                                                                                                                                                                                                                                                                                                                                                                                                                                                                                                                                                                                                                                                                                                                                                                                                                                                                                                                                                                                                                                                                                                                                                                                                                                                                                                         | Sol                                                                                                                                                                                                                                                                                                                                                                                                                                                                                                                                                                                                                                                                                                                                                                                                                                                                                                                                                                                                                                                                                                                                                                                                                                                                                                                                                                                                                                                                                                                                                                                                                                                                                                                                                                                                                                                                               | Τ                |           | ĸ×              |         | ××   | T       | ××           | T            | * ×               | T                 | T                 | t                 | 22" to 60" | ××           |            |              | Τ                  | < ×               | Т                 | Τ                | Τ              | 15" to 40" | ××                 |                    | ××                | Τ                 | Not For Adult Use!               |
| 741001 | Sportsman 5pt                                                          | Black                                                                                                                                                                                                                                                                                                                                                                                                                                                                                                                                                                                                                                                                                                                                                                                                                                                                                                                                                                                                                                                                                                                                                                                                                                                                                                                                                                                                                                                                                                                                                                                                                                                                                                                                                                                                                                                                                                                                                                                                                                                                                                                          | Spt                                                                                                                                                                                                                                                                                                                                                                                                                                                                                                                                                                                                                                                                                                                                                                                                                                                                                                                                                                                                                                                                                                                                                                                                                                                                                                                                                                                                                                                                                                                                                                                                                                                                                                                                                                                                                                                                               |                  |           | ×               |         | ×    |         |              | ×            |                   | ×                 |                   | T                 | 30" to 70" |              |            | ×            |                    |                   | ×                 |                  |                | 25" to 72" | ×                  |                    | ×                 |                   | Our Most Popular Camlock         |
| 741011 | Sportsman 5pt                                                          | Red                                                                                                                                                                                                                                                                                                                                                                                                                                                                                                                                                                                                                                                                                                                                                                                                                                                                                                                                                                                                                                                                                                                                                                                                                                                                                                                                                                                                                                                                                                                                                                                                                                                                                                                                                                                                                                                                                                                                                                                                                                                                                                                            | Spt                                                                                                                                                                                                                                                                                                                                                                                                                                                                                                                                                                                                                                                                                                                                                                                                                                                                                                                                                                                                                                                                                                                                                                                                                                                                                                                                                                                                                                                                                                                                                                                                                                                                                                                                                                                                                                                                               |                  |           | ×               |         | ×    | Π       | Π            | ×            | Π                 | ×                 | Π                 | Π                 | 30" to 70" |              |            | ×            |                    | Π                 | ×                 | Π                |                | 25" to 72" | ×                  |                    | ×                 |                   | Our Most Popular Camlock         |
| 741021 | Sportsman 5pt                                                          | Blue                                                                                                                                                                                                                                                                                                                                                                                                                                                                                                                                                                                                                                                                                                                                                                                                                                                                                                                                                                                                                                                                                                                                                                                                                                                                                                                                                                                                                                                                                                                                                                                                                                                                                                                                                                                                                                                                                                                                                                                                                                                                                                                           | 5pt                                                                                                                                                                                                                                                                                                                                                                                                                                                                                                                                                                                                                                                                                                                                                                                                                                                                                                                                                                                                                                                                                                                                                                                                                                                                                                                                                                                                                                                                                                                                                                                                                                                                                                                                                                                                                                                                               |                  |           | ×               |         | ×    | T       | Γ            | ×            | T                 | ×                 | t                 | t                 | 30" to 70" |              |            | ×            |                    | T                 | ×                 | Γ                |                | 25" to 72" | ×                  |                    | ×                 |                   | Our Most Popular Camlock         |
| 748008 | Dragster U-Style                                                       | Black                                                                                                                                                                                                                                                                                                                                                                                                                                                                                                                                                                                                                                                                                                                                                                                                                                                                                                                                                                                                                                                                                                                                                                                                                                                                                                                                                                                                                                                                                                                                                                                                                                                                                                                                                                                                                                                                                                                                                                                                                                                                                                                          | 4pt U-Style                                                                                                                                                                                                                                                                                                                                                                                                                                                                                                                                                                                                                                                                                                                                                                                                                                                                                                                                                                                                                                                                                                                                                                                                                                                                                                                                                                                                                                                                                                                                                                                                                                                                                                                                                                                                                                                                       |                  |           | * *             |         | * *  | T       |              | * >          | ×                 | Þ                 | T                 | T                 | 20" to 60" |              |            | × >          | ×                  | T                 | Þ                 |                  |                | 20" to 40" | × >                |                    | * *               |                   | Buckle Stays on Crotch Strap     |
| 749002 | 6pt Conv. Belt - Camlock                                               | Black                                                                                                                                                                                                                                                                                                                                                                                                                                                                                                                                                                                                                                                                                                                                                                                                                                                                                                                                                                                                                                                                                                                                                                                                                                                                                                                                                                                                                                                                                                                                                                                                                                                                                                                                                                                                                                                                                                                                                                                                                                                                                                                          | 2pt / 6pt                                                                                                                                                                                                                                                                                                                                                                                                                                                                                                                                                                                                                                                                                                                                                                                                                                                                                                                                                                                                                                                                                                                                                                                                                                                                                                                                                                                                                                                                                                                                                                                                                                                                                                                                                                                                                                                                         |                  |           |                 |         | ×    | Π       | Π            | Π            | Π                 | П                 | Π                 | Π                 | NIA        |              | Ц          |              |                    | Π                 | Π                 | Π                |                | NIA        |                    | ×                  | ×                 |                   | Double Crotch Converts to 6pt    |
| 749012 | 6pt Conv. Belt - Camlock                                               | Red                                                                                                                                                                                                                                                                                                                                                                                                                                                                                                                                                                                                                                                                                                                                                                                                                                                                                                                                                                                                                                                                                                                                                                                                                                                                                                                                                                                                                                                                                                                                                                                                                                                                                                                                                                                                                                                                                                                                                                                                                                                                                                                            | 2pt / 6pt                                                                                                                                                                                                                                                                                                                                                                                                                                                                                                                                                                                                                                                                                                                                                                                                                                                                                                                                                                                                                                                                                                                                                                                                                                                                                                                                                                                                                                                                                                                                                                                                                                                                                                                                                                                                                                                                         |                  |           |                 |         | ×    | T       | Γ            | T            | Г                 | Г                 | T                 | t                 | NIA        |              | L          |              | Γ                  | T                 | Γ                 | Γ                |                | NIA        |                    | ×                  | ×                 |                   | Double Crotch Converts to 6pt    |
| 749022 | 6pt Conv. Belt - Camlock                                               | Blue                                                                                                                                                                                                                                                                                                                                                                                                                                                                                                                                                                                                                                                                                                                                                                                                                                                                                                                                                                                                                                                                                                                                                                                                                                                                                                                                                                                                                                                                                                                                                                                                                                                                                                                                                                                                                                                                                                                                                                                                                                                                                                                           | 2pt / 6pt                                                                                                                                                                                                                                                                                                                                                                                                                                                                                                                                                                                                                                                                                                                                                                                                                                                                                                                                                                                                                                                                                                                                                                                                                                                                                                                                                                                                                                                                                                                                                                                                                                                                                                                                                                                                                                                                         |                  |           |                 |         | ×    |         |              |              |                   |                   |                   |                   | NA         |              |            |              |                    |                   |                   |                  |                | NA         |                    | ×                  | ×                 |                   | Double Crotch Converts to 6pt    |
| 751001 | FIA 6pt - Pull Down                                                    | Black                                                                                                                                                                                                                                                                                                                                                                                                                                                                                                                                                                                                                                                                                                                                                                                                                                                                                                                                                                                                                                                                                                                                                                                                                                                                                                                                                                                                                                                                                                                                                                                                                                                                                                                                                                                                                                                                                                                                                                                                                                                                                                                          | 6pt                                                                                                                                                                                                                                                                                                                                                                                                                                                                                                                                                                                                                                                                                                                                                                                                                                                                                                                                                                                                                                                                                                                                                                                                                                                                                                                                                                                                                                                                                                                                                                                                                                                                                                                                                                                                                                                                               |                  |           |                 | ×       | ×    | ×       |              | ×            | ж                 |                   |                   |                   | 20" to 68" |              |            | ×            |                    | ×                 |                   |                  |                | 20" to 68" |                    | ×                  | ×                 |                   | FIA and SFI Dual Certified       |
| 751011 | FIA 6pt - Pull Down                                                    | Red                                                                                                                                                                                                                                                                                                                                                                                                                                                                                                                                                                                                                                                                                                                                                                                                                                                                                                                                                                                                                                                                                                                                                                                                                                                                                                                                                                                                                                                                                                                                                                                                                                                                                                                                                                                                                                                                                                                                                                                                                                                                                                                            | 6pt                                                                                                                                                                                                                                                                                                                                                                                                                                                                                                                                                                                                                                                                                                                                                                                                                                                                                                                                                                                                                                                                                                                                                                                                                                                                                                                                                                                                                                                                                                                                                                                                                                                                                                                                                                                                                                                                               |                  |           |                 | ×       | ×    | ×       | Π            | ×            |                   | Π                 | Π                 | Π                 | 20" to 68" |              |            | ×            |                    | ×                 | Π                 | Π                |                | 20" to 68" |                    | ×                  | ×                 |                   | FIA and SFI Dual Certified       |
| 751021 | FIA 6pt - Pull Down                                                    | Blue                                                                                                                                                                                                                                                                                                                                                                                                                                                                                                                                                                                                                                                                                                                                                                                                                                                                                                                                                                                                                                                                                                                                                                                                                                                                                                                                                                                                                                                                                                                                                                                                                                                                                                                                                                                                                                                                                                                                                                                                                                                                                                                           | 6pt                                                                                                                                                                                                                                                                                                                                                                                                                                                                                                                                                                                                                                                                                                                                                                                                                                                                                                                                                                                                                                                                                                                                                                                                                                                                                                                                                                                                                                                                                                                                                                                                                                                                                                                                                                                                                                                                               |                  |           |                 | ×       | ×    | ×       | Γ            | ×            | ×                 | T                 | t                 | t                 | 20" to 68" |              |            | ×            | Γ                  | ×                 | Γ                 | Γ                |                | 20" to 68" |                    | ×                  | ×                 |                   | FIA and SFI Dual Certified       |
| 751031 | FIA 6pt - Pull Down                                                    | Vellow                                                                                                                                                                                                                                                                                                                                                                                                                                                                                                                                                                                                                                                                                                                                                                                                                                                                                                                                                                                                                                                                                                                                                                                                                                                                                                                                                                                                                                                                                                                                                                                                                                                                                                                                                                                                                                                                                                                                                                                                                                                                                                                         | 6pt                                                                                                                                                                                                                                                                                                                                                                                                                                                                                                                                                                                                                                                                                                                                                                                                                                                                                                                                                                                                                                                                                                                                                                                                                                                                                                                                                                                                                                                                                                                                                                                                                                                                                                                                                                                                                                                                               | Τ                |           |                 | ×       | ٠×   | ۰×      | T            | < ×          | ( ×               | t                 | t                 | t                 | 20" to 68" | Ι            |            | ×            | Τ                  | ( ×               | T                 | Т                | Τ              | 20" to 68" |                    | ( ×                | < ×               | Τ                 | FIA and SFI Dual Certified       |
| 751071 | FIA 6pt - Pull Down                                                    | Green                                                                                                                                                                                                                                                                                                                                                                                                                                                                                                                                                                                                                                                                                                                                                                                                                                                                                                                                                                                                                                                                                                                                                                                                                                                                                                                                                                                                                                                                                                                                                                                                                                                                                                                                                                                                                                                                                                                                                                                                                                                                                                                          | 6pt                                                                                                                                                                                                                                                                                                                                                                                                                                                                                                                                                                                                                                                                                                                                                                                                                                                                                                                                                                                                                                                                                                                                                                                                                                                                                                                                                                                                                                                                                                                                                                                                                                                                                                                                                                                                                                                                               | Τ                |           |                 | ×       | ×    | ×       | T            | ×            | ×                 | 1                 | 1                 | 1                 | 20" to 68" |              |            | ×            | Τ                  | ×                 | T                 | Τ                | Τ              | 20" to 68" |                    | ×                  | ×                 | Τ                 | FIA and SFI Dual Certified       |
| 753003 | FIA 6pt - Pull-Up                                                      | Black                                                                                                                                                                                                                                                                                                                                                                                                                                                                                                                                                                                                                                                                                                                                                                                                                                                                                                                                                                                                                                                                                                                                                                                                                                                                                                                                                                                                                                                                                                                                                                                                                                                                                                                                                                                                                                                                                                                                                                                                                                                                                                                          | 6pt                                                                                                                                                                                                                                                                                                                                                                                                                                                                                                                                                                                                                                                                                                                                                                                                                                                                                                                                                                                                                                                                                                                                                                                                                                                                                                                                                                                                                                                                                                                                                                                                                                                                                                                                                                                                                                                                               |                  |           |                 | ×       | ×    | ×       | Π            | ×            | Π                 | Π                 | ×                 | Π                 | 25" to 70" |              | Ц          | ×            |                    | Π                 | Π                 | ×                | Π              | 20" to 70" |                    | ×                  |                   | ×                 | FIA/SFI Pull Up Lap Adjuster     |
| 753013 | FIA 6pt - Pull-Up                                                      | Red                                                                                                                                                                                                                                                                                                                                                                                                                                                                                                                                                                                                                                                                                                                                                                                                                                                                                                                                                                                                                                                                                                                                                                                                                                                                                                                                                                                                                                                                                                                                                                                                                                                                                                                                                                                                                                                                                                                                                                                                                                                                                                                            | 6pt                                                                                                                                                                                                                                                                                                                                                                                                                                                                                                                                                                                                                                                                                                                                                                                                                                                                                                                                                                                                                                                                                                                                                                                                                                                                                                                                                                                                                                                                                                                                                                                                                                                                                                                                                                                                                                                                               | Γ                |           |                 | ×       | ×    | ×       | Γ            | ×            | Г                 | F                 | ×                 | t                 | 25" to 70" |              | L          | ×            | Γ                  | Γ                 | Г                 | ×                | Γ              | 20" to 70" | L                  | ×                  |                   | ×                 | FIA/SFI Pull Up Lap Adjuster     |
| 754004 | FIA 6pt HANS Pull-Up                                                   | Black                                                                                                                                                                                                                                                                                                                                                                                                                                                                                                                                                                                                                                                                                                                                                                                                                                                                                                                                                                                                                                                                                                                                                                                                                                                                                                                                                                                                                                                                                                                                                                                                                                                                                                                                                                                                                                                                                                                                                                                                                                                                                                                          | 6pt                                                                                                                                                                                                                                                                                                                                                                                                                                                                                                                                                                                                                                                                                                                                                                                                                                                                                                                                                                                                                                                                                                                                                                                                                                                                                                                                                                                                                                                                                                                                                                                                                                                                                                                                                                                                                                                                               |                  |           |                 | ×       | ×    | ×       | Τ            | < ×          | T                 | T                 | < ×               | t                 | 25" to 70" |              | ×          |              | Т                  | T                 | Τ                 | < ×              | Γ              | 20" to 70" |                    | ×                  |                   | ×                 | FIA/SFI HANS Pull Up Lap         |
| 755005 | FIA 6pt HANS Euro Style                                                | Black                                                                                                                                                                                                                                                                                                                                                                                                                                                                                                                                                                                                                                                                                                                                                                                                                                                                                                                                                                                                                                                                                                                                                                                                                                                                                                                                                                                                                                                                                                                                                                                                                                                                                                                                                                                                                                                                                                                                                                                                                                                                                                                          | 6pt                                                                                                                                                                                                                                                                                                                                                                                                                                                                                                                                                                                                                                                                                                                                                                                                                                                                                                                                                                                                                                                                                                                                                                                                                                                                                                                                                                                                                                                                                                                                                                                                                                                                                                                                                                                                                                                                               | Τ                |           |                 | ××      | ,    | ××      | ×            | ,            | T                 | T                 | ,                 | ×                 | 25" to 50" |              | ××         |              | Ι                  | ×                 | T                 | ,                | Τ              | 20" to 60" | 1                  | ××                 | ×                 | ,                 | HANS-2" PD Lap - Euro Style Crot |
| Notes: |                                                                        |                                                                                                                                                                                                                                                                                                                                                                                                                                                                                                                                                                                                                                                                                                                                                                                                                                                                                                                                                                                                                                                                                                                                                                                                                                                                                                                                                                                                                                                                                                                                                                                                                                                                                                                                                                                                                                                                                                                                                                                                                                                                                                                                |                                                                                                                                                                                                                                                                                                                                                                                                                                                                                                                                                                                                                                                                                                                                                                                                                                                                                                                                                                                                                                                                                                                                                                                                                                                                                                                                                                                                                                                                                                                                                                                                                                                                                                                                                                                                                                                                                   | [                | [         |                 |         |      | I       | İ            | İ            | İ                 | ľ                 | ľ                 | İ                 | ŀ          | l            | ŀ          |              | ſ                  | İ                 | ľ                 | ľ                | ľ              | ŀ          | ļ                  | ŀ                  | l                 | ĺ                 |                                  |
|        | Cam Buckle Stays attached to the right lap belt unless otherwise noted | he right lap                                                                                                                                                                                                                                                                                                                                                                                                                                                                                                                                                                                                                                                                                                                                                                                                                                                                                                                                                                                                                                                                                                                                                                                                                                                                                                                                                                                                                                                                                                                                                                                                                                                                                                                                                                                                                                                                                                                                                                                                                                                                                                                   | belt unless ot                                                                                                                                                                                                                                                                                                                                                                                                                                                                                                                                                                                                                                                                                                                                                                                                                                                                                                                                                                                                                                                                                                                                                                                                                                                                                                                                                                                                                                                                                                                                                                                                                                                                                                                                                                                                                                                                    | 1                | 1         |                 |         |      |         |              |              |                   |                   |                   |                   |            |              |            |              |                    |                   |                   |                  |                |            |                    |                    |                   |                   |                                  |
|        |                                                                        | and the second second second second second second second second second second second second second second second second second second second second second second second second second second second second second second second second second second second second second second second second second second second second second second second second second second second second second second second second second second second second second second second second second second second second second second second second second second second second second second second second second second second second second second second second second second second second second second second second second second second second second second second second second second second second second second second second second second second second second second second second second second second second second second second second second second second second second second second second second second second second second second second second second second second second second second second second second second second second second second second second second second second second second second second second second second second second second second second second second second second second second second second second second second second second second second second second second second second second second second second second second second second second second second second second second second second second second second second second second second second second second second second second second second second second second second second second second second second second second second second second second second second second second second second second second second second second second second second second second second second second second second second second second second second second second second second second second second second second second second second second second second second second second second second second second second second s | The second second second second second second second second second second second second second second second second second second second second second second second second second second second second second second second second second second second second second second second second second second second second second second second second second second second second second second second second second second second second second second second second second second second second second second second second second second second second second second second second second second second second second second second second second second second second second second second second second second second second second second second second second second second second second second second second second second second second second second second second second second second second second second second second second second second second second second second second second second second second second second second second second second second second second second second second second second second second second second second second second second second second second second second second second second second second second second second second second second second second second second second second second second second second second second second second second second second second second second second second second second second second second second second second second second second second second second second second second second second second second second second second second second second second second second second second second second second second second second second second second second second second second second second second second second second second second second second second second second | 1011             | Se no     | ĕ               |         |      |         |              |              |                   |                   |                   |                   |            |              |            |              |                    |                   |                   |                  |                |            |                    |                    |                   |                   |                                  |