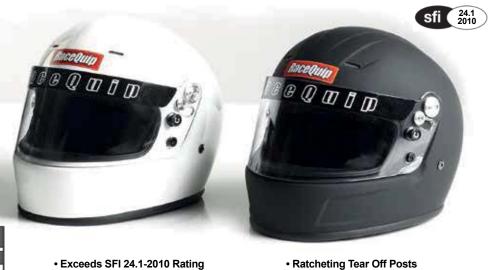

229999        |
| Accessories For Above Helmets    |                |                |               |
| Clear Shield                     | 204001         |                |               |
| Smoke Shield                     | 204004         |                |               |
| Amber Shield                     | 204006         |                |               |
| Hardware Kit                     | 204111         |                |               |
| 3mm TearOffs - 10                | 203213         |                |               |
| 7mm TearOffs - 5                 | 203517         |                |               |
| Tear-Off Posts                   | 202110         |                |               |
| Helmet Bag                       | 300003         |                |               |



- Approved for Jr. Dragsters and Quarter Midgets Lightweight Composite Shell • Expanded Polystyrene (EPS) Liner Comfort Fit Blended Nomex® Interior
- · Includes Sm, Med, & Lrg. Cheekpads Distortion Free 3mm Polycarbonate
- Low Fog Shield

\*Each Helmet includes 3 sets of check pads to fit all sizes. Note that our previous model (24.1 - 2005) Youth Helmets use 202 series shields - check the SFI sticker inside the helmet to confirm model

# **Youth Gloves**

- Exceeds SFI 3.3/5 Rating
- Double Layer Nomex® Knit Construction
- Appropriate for NHRA Jr. Dragsters or Quarter Midget Use
- Soft, Supple and Comfortable
- High Grip Black Suede Leather Reinforced Palm
- Hook and Loop Adjuster Strap

30500010

30500020

30500030

30500040

30500050

30500060

30500065

30500070



#### **Youth Size