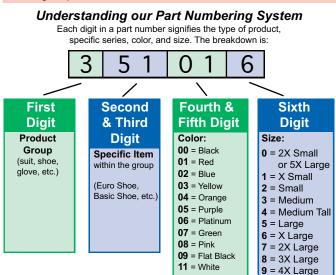

up>5</sup> /8 <b>-7</b> <sup>3</sup> /4                          |
| 2X-Large | 24 <sup>3</sup> / <sub>4</sub> -25 <sup>1</sup> / <sub>4</sub> | 63-64 | <b>7</b> <sup>7</sup> /8-8                                                  |
| 3X-Large | 25 <sup>3</sup> /8 +                                           | 65+   | <b>8</b> <sup>1</sup> / <sub>8</sub> +                                      |

To obtain the best possible protection, a helmet must fit properly, be positioned correctly on the head, and be securely fastened. The first step in the sizing process is to measure the circumference of the head by using a cloth tape (or a string). Take the measurement about one inch (2.54cm) above the eyebrows in the front and at a point in the back that results in the largest possible measurement.



In the case of shoes, all part numbers have an extra two digits to accommodate the actual shoe size. The last three digits of the shoe part numbers are the exact size with the half size in the last position, 090, 095, 100, 105, 110, 115, etc.

### **SportMod Full Face Snell SA-2010 Helmet**

Ba

SportMod

RaceQuip

DOT

- Exceeds Snell SA-2010 Rating
- Hand Laid Fiberglass Shell
- Expanded Polystyrene (EPS) Liner
- Comfort Fit Blended Nomex® Interior Distortion Free 3mm Polycarbonate
- Low Fog Shield
- Aluminum Pivot Kit Hardware
- Tear-Off Posts
- Silicone Eyeport Gasket Seals Out Dirt
- Pre Drilled For HNR / HANS Anchors
- Kevlar® Chin Strap
- Great Peripheral Vision
- Fire Retardant Paint and Interior
- SportMod Decal Is Removable
- Available in Gloss White and Flat Black Stocked in S