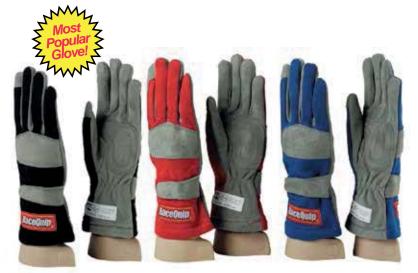

ear.

## **351 Series Single Layer SFI-1 Racing Gloves**

 Exceeds SFI 3.3/1Rating
Single Layer Nomex<sup>®</sup> Knit Construction
High Grip Grey Suede Leather Reinforced Palm
Available in Sizes S - XL

| Coft Supple and     |           |
|---------------------|-----------|
| Soft, Supple and    |           |
| Comfortable         | Sfi 3.3/1 |
| Hook and Loop       |           |
| Adjuster Strap      |           |
| Available in Black, |           |
| Red, and Blue       |           |
|                     |           |

| 1-Layer SFI-1 | BLACK  | RED    | BLUE   |
|---------------|--------|--------|--------|
| SMALL         | 351002 | 351012 | 351022 |
| MEDIUM        | 351003 | 351013 | 351023 |
| LARGE         | 351005 | 351015 | 351025 |
| X-LARGE       | 351006 | 351016 | 351026 |



• Soft, Supple and Comfortable

• Hook and Loop Adjuster Strap

• Available in Black, Red, and Blue

BLUE N/A

N/A N/A 355021

355022

355023 355025

355026

N/A

N/A

355016

N/A

N/A

• Available in Kids Sizes

355006

355007

355008

## **355 Series Double Layer SFI-5 Racing Gloves**



| Leather Reinforced | d Palm an     | d XS-3XL Adult |        |  |
|--------------------|---------------|----------------|--------|--|
|                    | 2-Layer SFI-5 | BLACK          | RED    |  |
|                    | YOUTH SMALL   | 3550092        | N/A    |  |
|                    | YOUTH MEDIUM  | 3550093        | N/A    |  |
|                    | YOUTH LARGE   | 3550095        | N/A    |  |
|                    | X-SMALL       | 355001         | 355011 |  |
|                    | SMALL