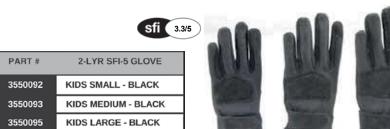

Nomex® Knit Construction
- Appropriate for NHRA Jr. Dragsters or Quarter Midget Use
- Soft, Supple and Comfortable
- High Grip Black Suede Leather Reinforced Palm
- Hook and Loop Adjuster Strap

30500010

30500020

30500030

30500040

30500050

30500060

30500065

30500070



#### **Youth Size Racing Shoes**

- Exceeds SFI 3.3/5 Rating
- Suede Leather Upper
- Pyrovatex® Flame Retardant Liner
- 30% Lighter Than Standard Shoes
- Carbon-L Pads in High-Wear Areas Upper is reinforced
- and Double Stitched
- European Styling
- Contrast Stitching
- Molded Rubber Sole
- Padded Ankle
- Arch Support
- Achilles Flex Opening





- Kevlar® Chin Strap
- Fire Retardant Paint and Interior
- · Available in Gloss White, Gloss Black, or Flat Black

Racequip

- Fits Head Circumference
- 19 1/2" to 20 1/8"



### SFI-1 Kids **Racing Suits**, **Jackets & Pants**

Sfi 3.2A/1

• Exceeds SFI 3.2A/1 Rating Single-Layer Pyrovatex FRC

· Fresh, Stylish Design

Internal Bag Pockets

Brass YKK Zipper

Black with Red Epaulets

and Red High Back Collar

Black Wrist and Ankle Cuffs

Contrasting Red Arm & Leg Stripes

Construction • TPP Rating of 11



## Kids / Youth Suit Size Chart

- Suit Size Kids 2X-Small Kids X-Small Kids Small **Kids Medium** Kids Large Kids X-Large Kids 2X-Large
- · Pleated Back Panel for Flexibility

Note: Kids 2X-Large & Adult X-Small are the same

#### **Youth SFI Rated Helmet Support Neck Collar**





# ADULT X-SMALL – BLACK 355001 Refer to size chart on page 3.

| c Suit | Jacket  | Pants   |
|--------|---------|---------|
| 50090  | N/A     | N/A     |
| 50091  | N/A     |