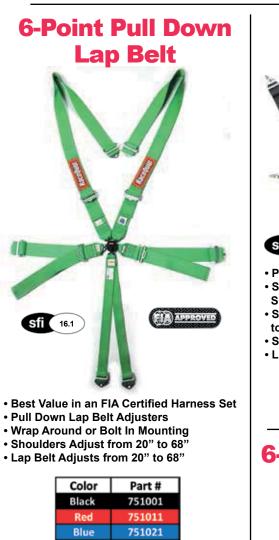

|        |                                                                        |                                                                                                                                                                                                                                                                                                                                                                                                                                                                                                                                                                                                                                                                                                                                                                                                                                                                                                                                                                                                                                                                                                                                                                                                                                                                                                                                                                                                                                                                                                                                                                                                                                                                                                                                                                                                                                                                                                                                                                                                                                                                                                                                |                                                                                                                                                                                                                                                                                                                                                                                                                                                                                                                                                                                                                                                                                                                                                                                                                                                                                                                                                                                                                                                                                                                                                                                                                                                                                                                                                                                                                                                                                                                                                                                                                                                                                                                                                                                                                                                                                   | all Latch & Link | ch & Link | ortsman Camlock | Camlock | 16.1 | 8853/98 | Poly Webbing | Poly Webbing | Bolt End and Wrap | Bolt End and Wrap | wn Snap Hook w/Ey | wn 2" Bolt On End |            | Poly Webbing | to 2" HANS | Poly Webbing | ne (Continuous Bel | Bolt End and Wrap | Bolt End and Wrap | Snap Hook and Wr | wn Bolt On End |            | gle 2" Poly Webbin | al 2" Poly Webbing | Bolt End and Wrap | Snap Hook and Wra |                                  |
|--------|------------------------------------------------------------------------|--------------------------------------------------------------------------------------------------------------------------------------------------------------------------------------------------------------------------------------------------------------------------------------------------------------------------------------------------------------------------------------------------------------------------------------------------------------------------------------------------------------------------------------------------------------------------------------------------------------------------------------------------------------------------------------------------------------------------------------------------------------------------------------------------------------------------------------------------------------------------------------------------------------------------------------------------------------------------------------------------------------------------------------------------------------------------------------------------------------------------------------------------------------------------------------------------------------------------------------------------------------------------------------------------------------------------------------------------------------------------------------------------------------------------------------------------------------------------------------------------------------------------------------------------------------------------------------------------------------------------------------------------------------------------------------------------------------------------------------------------------------------------------------------------------------------------------------------------------------------------------------------------------------------------------------------------------------------------------------------------------------------------------------------------------------------------------------------------------------------------------|-----------------------------------------------------------------------------------------------------------------------------------------------------------------------------------------------------------------------------------------------------------------------------------------------------------------------------------------------------------------------------------------------------------------------------------------------------------------------------------------------------------------------------------------------------------------------------------------------------------------------------------------------------------------------------------------------------------------------------------------------------------------------------------------------------------------------------------------------------------------------------------------------------------------------------------------------------------------------------------------------------------------------------------------------------------------------------------------------------------------------------------------------------------------------------------------------------------------------------------------------------------------------------------------------------------------------------------------------------------------------------------------------------------------------------------------------------------------------------------------------------------------------------------------------------------------------------------------------------------------------------------------------------------------------------------------------------------------------------------------------------------------------------------------------------------------------------------------------------------------------------------|------------------|-----------|-----------------|---------|------|---------|--------------|--------------|-------------------|-------------------|-------------------|-------------------|------------|--------------|------------|--------------|--------------------|-------------------|-------------------|------------------|----------------|------------|--------------------|--------------------|-------------------|-------------------|----------------------------------|
|        | Latch and Link                                                         |                                                                                                                                                                                                                                                                                                                                                                                                                                                                                                                                                                                                                                                                                                                                                                                                                                                                                                                                                                                                                                                                                                                                                                                                                                                                                                                                                                                                                                                                                                                                                                                                                                                                                                                                                                                                                                                                                                                                                                                                                                                                                                                                |                                                                                                                                                                                                                                                                                                                                                                                                                                                                                                                                                                                                                                                                                                                                                                                                                                                                                                                                                                                                                                                                                                                                                                                                                                                                                                                                                                                                                                                                                                                                                                                                                                                                                                                                                                                                                                                                                   | s                | L         | s               | F       | s    | F       | ż            | 3            | 2                 | 3                 | s                 | s                 |            | 2            | 3          | 3            | N                  | 2                 | 3                 | 2                | s              |            | s                  | D                  | z                 | 2                 | 6.000AL                          |
| 209009 | Jr Dragster / QMA                                                      | Black                                                                                                                                                                                                                                                                                                                                                                                                                                                                                                                                                                                                                                                                                                                                                                                                                                                                                                                                                                                                                                                                                                                                                                                                                                                                                                                                                                                                                                                                                                                                                                                                                                                                                                                                                                                                                                                                                                                                                                                                                                                                                                                          | 5pt                                                                                                                                                                                                                                                                                                                                                                                                                                                                                                                                                                                                                                                                                                                                                                                                                                                                                                                                                                                                                                                                                                                                                                                                                                                                                                                                                                                                                                                                                                                                                                                                                                                                                                                                                                                                                                                                               | ×                |           |                 |         | ×    |         | ×            |              | ×                 |                   |                   |                   | 22" to 60" | ×            |            |              |                    | ×                 |                   |                  |                | 15" to 40" | ×                  |                    | ×                 |                   | Not For Adult Use!               |
| 709019 | Jr Dragster / QMA                                                      | Red                                                                                                                                                                                                                                                                                                                                                                                                                                                                                                                                                                                                                                                                                                                                                                                                                                                                                                                                                                                                                                                                                                                                                                                                                                                                                                                                                                                                                                                                                                                                                                                                                                                                                                                                                                                                                                                                                                                                                                                                                                                                                                                            | Spt                                                                                                                                                                                                                                                                                                                                                                                                                                                                                                                                                                                                                                                                                                                                                                                                                                                                                                                                                                                                                                                                                                                                                                                                                                                                                                                                                                                                                                                                                                                                                                                                                                                                                                                                                                                                                                                                               | ×                |           |                 |         | ×    |         | ×            | Π            | ×                 | Π                 | Π                 | Π                 | 22" to 60" | ×            |            |              |                    | ×                 |                   |                  |                | 15" to 40" | ×                  |                    | ×                 |                   | Not For Adult Use!               |
| 208028 | Jr Dragster / QMA                                                      | Blue                                                                                                                                                                                                                                                                                                                                                                                                                                                                                                                                                                                                                                                                                                                                                                                                                                                                                                                                                                                                                                                                                                                                                                                                                                                                                                                                                                                                                                                                                                                                                                                                                                                                                                                                                                                                                                                                                                                                                                                                                                                                                                                           | Spt                                                                                                                                                                                                                                                                                                                                                                                                                                                                                                                                                                                                                                                                                                                                                                                                                                                                                                                                                                                                                                                                                                                                                                                                                                                                                                                                                                                                                                                                                                                                                                                                                                                                                                                                                                                                                                                                               | ×                |           |                 |         | ×    | Π       | ×            | Π            | ×                 | Π                 | Π                 | П                 | 22" to 60" | ×            |            |              |                    | ×                 | Γ                 | Π                |                | 15" to 40" | ×                  |                    | ×                 |                   | Not For Adult Use!               |
| 711001 | Standard 5pt                                                           | Black                                                                                                                                                                                                                                                                                                                                                                                                                                                                                                                                                                                                                                                                                                                                                                                                                                                                                                                                                                                                                                                                                                                                                                                                                                                                                                                                                                                                                                                                                                                                                                                                                                                                                                                                                                                                                                                                                                                                                                                                                                                                                                                          | 5pt                                                                                                                                                                                                                                                                                                                                                                                                                                                                                                                                                                                                                                                                                                                                                                                                                                                                                                                                                                                                                                                                                                                                                                                                                                                                                                                                                                                                                                                                                                                                                                                                                                                                                                                                                                                                                                                                               | Γ                | ×         |                 |         | ×    | Γ       | Г            | ×            | Г                 | ×                 | t                 | t                 | 20" to 60" |              | L          | ×            | Γ                  | T                 | ×                 | Γ                | Γ              | 20" to 62" | ×                  |                    | ×                 | Γ                 | Our Most Popular Belt Set        |
| 711011 | Standard Spt                                                           | Blue                                                                                                                                                                                                                                                                                                                                                                                                                                                                                                                                                                                                                                                                                                                                                                                                                                                                                                                                                                                                                                                                                                                                                                                                                                                                                                                                                                                                                                                                                                                                                                                                                                                                                                                                                                                                                                                                                                                                                                                                                                                                                                                           | Sot                                                                                                                                                                                                                                                                                                                                                                                                                                                                                                                                                                                                                                                                                                                                                                                                                                                                                                                                                                                                                                                                                                                                                                                                                                                                                                                                                                                                                                                                                                                                                                                                                                                                                                                                                                                                                                                                               | Т                | ××        |                 |         | ××   | T       | Т            | ××           | Τ                 | ××                | T                 | t                 | 20" to 60" |              | $\perp$    | ××           | Т                  | T                 | * *               | Т                | Т              | 20" to 62" | ××                 |                    | ××                | Τ                 | Our Most Popular Beit Set        |
| 711031 | Standard 5pt                                                           | Yellow                                                                                                                                                                                                                                                                                                                                                                                                                                                                                                                                                                                                                                                                                                                                                                                                                                                                                                                                                                                                                                                                                                                                                                                                                                                                                                                                                                                                                                                                                                                                                                                                                                                                                                                                                                                                                                                                                                                                                                                                                                                                                                                         | Spt                                                                                                                                                                                                                                                                                                                                                                                                                                                                                                                                                                                                                                                                                                                                                                                                                                                                                                                                                                                                                                                                                                                                                                                                                                                                                                                                                                                                                                                                                                                                                                                                                                                                                                                                                                                                                                                                               |                  | ×         |                 |         | ×    | Τ       |              | ×            | Τ                 | ×                 | T                 | T                 | 20" to 60" |              |            | ×            |                    |                   | ×                 |                  |                | 20" to 62" | ×                  |                    | ×                 |                   | Our Most Popular Belt Set        |
| 711051 | Standard 5pt                                                           | Purple                                                                                                                                                                                                                                                                                                                                                                                                                                                                                                                                                                                                                                                                                                                                                                                                                                                                                                                                                                                                                                                                                                                                                                                                                                                                                                                                                                                                                                                                                                                                                                                                                                                                                                                                                                                                                                                                                                                                                                                                                                                                                                                         | 5pt                                                                                                                                                                                                                                                                                                                                                                                                                                                                                                                                                                                                                                                                                                                                                                                                                                                                                                                                                                                                                                                                                                                                                                                                                                                                                                                                                                                                                                                                                                                                                                                                                                                                                                                                                                                                                                                                               |                  | ×         |                 |         | ×    | Π       | Π            | ×            | Π                 | ×                 | Π                 | Π                 | 20" to 60" |              |            | ×            |                    | Π                 | ×                 |                  |                | 20" to 62" | ×                  |                    | ×                 |                   | Our Most Popular Belt Set        |
| 711061 | Standard 5pt                                                           | Platinum                                                                                                                                                                                                                                                                                                                                                                                                                                                                                                                                                                                                                                                                                                                                                                                                                                                                                                                                                                                                                                                                                                                                                                                                                                                                                                                                                                                                                                                                                                                                                                                                                                                                                                                                                                                                                                                                                                                                                                                                                                                                                                                       | Spt                                                                                                                                                                                                                                                                                                                                                                                                                                                                                                                                                                                                                                                                                                                                                                                                                                                                                                                                                                                                                                                                                                                                                                                                                                                                                                                                                                                                                                                                                                                                                                                                                                                                                                                                                                                                                                                                               | Γ                | ×         |                 |         | ×    | T       | T            | ×            | T                 | ×                 | t                 | t                 | 20" to 60" |              | L          | ×            | Γ                  | T                 | ×                 | Γ                | Γ              | 20" to 62" | ×                  |                    | ×                 | Γ                 | Our Most Popular Belt Set        |
| 711081 | Standard Sot                                                           | Pink                                                                                                                                                                                                                                                                                                                                                                                                                                                                                                                                                                                                                                                                                                                                                                                                                                                                                                                                                                                                                                                                                                                                                                                                                                                                                                                                                                                                                                                                                                                                                                                                                                                                                                                                                                                                                                                                                                                                                                                                                                                                                                                           | and a                                                                                                                                                                                                                                                                                                                                                                                                                                                                                                                                                                                                                                                                                                                                                                                                                                                                                                                                                                                                                                                                                                                                                                                                                                                                                                                                                                                                                                                                                                                                                                                                                                                                                                                                                                                                                                                                             | Ι                | < >       |                 |         | • •  | T       | T            | •            | T                 | •                 | t                 | t                 | 00 01 02   |              |            | ×            | Τ                  | T                 | •                 | Τ                | Τ              | 70 01 07   | <  ×               |                    | ×                 | Τ                 | Our Most Popular Beit Set        |
| 711791 | Standard 5pt                                                           | Camo                                                                                                                                                                                                                                                                                                                                                                                                                                                                                                                                                                                                                                                                                                                                                                                                                                                                                                                                                                                                                                                                                                                                                                                                                                                                                                                                                                                                                                                                                                                                                                                                                                                                                                                                                                                                                                                                                                                                                                                                                                                                                                                           | Spt                                                                                                                                                                                                                                                                                                                                                                                                                                                                                                                                                                                                                                                                                                                                                                                                                                                                                                                                                                                                                                                                                                                                                                                                                                                                                                                                                                                                                                                                                                                                                                                                                                                                                                                                                                                                                                                                               | Τ                | ×         |                 |         | ×    | T       | T            | ×            | T                 | ×                 | T                 | t                 | 20" to 60" |              |            | ×            | Τ                  | T                 | ×þ                | Τ                | Τ              | 20" to 62" | ×                  |                    | ×                 | Τ                 | Our Most Popular Belt Set        |
| 713003 | V-Style 4pt                                                            | Black                                                                                                                                                                                                                                                                                                                                                                                                                                                                                                                                                                                                                                                                                                                                                                                                                                                                                                                                                                                                                                                                                                                                                                                                                                                                                                                                                                                                                                                                                                                                                                                                                                                                                                                                                                                                                                                                                                                                                                                                                                                                                                                          | 4pt V-type                                                                                                                                                                                                                                                                                                                                                                                                                                                                                                                                                                                                                                                                                                                                                                                                                                                                                                                                                                                                                                                                                                                                                                                                                                                                                                                                                                                                                                                                                                                                                                                                                                                                                                                                                                                                                                                                        |                  | ×         |                 |         | ×    | Π       |              | ×            | Π                 | ×                 | Π                 | Π                 | 20" to 60" |              |            | ×            |                    | Π                 | Π                 |                  | ×              | 26" to 40" | ×                  |                    | ×                 |                   | Mounts to Tab on Rollcage        |
| 713013 | V-Style 4pt                                                            | Red                                                                                                                                                                                                                                                                                                                                                                                                                                                                                                                                                                                                                                                                                                                                                                                                                                                                                                                                                                                                                                                                                                                                                                                                                                                                                                                                                                                                                                                                                                                                                                                                                                                                                                                                                                                                                                                                                                                                                                                                                                                                                                                            | 4pt V-type                                                                                                                                                                                                                                                                                                                                                                                                                                                                                                                                                                                                                                                                                                                                                                                                                                                                                                                                                                                                                                                                                                                                                                                                                                                                                                                                                                                                                                                                                                                                                                                                                                                                                                                                                                                                                                                                        | Τ                | ×         |                 |         | ×    | t       | T            | ( ×          | t                 | ×                 | t                 | t                 | 20" to 60" | Ι            |            | ×            | Т                  | t                 | T                 | Т                | ×              | 26" to 40" | ×                  |                    | < ×               | Τ                 | Mounts to Tab on Rollcage        |
| 717007 | HANS 5pt                                                               | Black                                                                                                                                                                                                                                                                                                                                                                                                                                                                                                                                                                                                                                                                                                                                                                                                                                                                                                                                                                                                                                                                                                                                                                                                                                                                                                                                                                                                                                                                                                                                                                                                                                                                                                                                                                                                                                                                                                                                                                                                                                                                                                                          | 5pt                                                                                                                                                                                                                                                                                                                                                                                                                                                                                                                                                                                                                                                                                                                                                                                                                                                                                                                                                                                                                                                                                                                                                                                                                                                                                                                                                                                                                                                                                                                                                                                                                                                                                                                                                                                                                                                                               | Ι                | ×         |                 |         | ×    | T       | T            | ×            | T                 | ×                 | T                 | t                 | 20" to 60" |              | ×          | ,            | Ι                  | ×                 | T                 | Τ                | -              | 20" to 62" | ×                  |                    | ×                 | Τ                 | HANS Shoulders on 5pt Belts      |
| 717017 | HANS 5pt                                                               | Red                                                                                                                                                                                                                                                                                                                                                                                                                                                                                                                                                                                                                                                                                                                                                                                                                                                                                                                                                                                                                                                                                                                                                                                                                                                                                                                                                                                                                                                                                                                                                                                                                                                                                                                                                                                                                                                                                                                                                                                                                                                                                                                            | Spt                                                                                                                                                                                                                                                                                                                                                                                                                                                                                                                                                                                                                                                                                                                                                                                                                                                                                                                                                                                                                                                                                                                                                                                                                                                                                                                                                                                                                                                                                                                                                                                                                                                                                                                                                                                                                                                                               |                  | ×         |                 |         | ×    | Π       | Π            | ×            | Π                 | ×                 | Π                 | Π                 | 20" to 60" |              | ×          |              |                    | ×                 | Π                 |                  |                | 20" to 62" | ×                  |                    | ×                 |                   | HANS Shoulders on 5pt Belts      |
| 717027 | MAWS 5pt                                                               | Blue                                                                                                                                                                                                                                                                                                                                                                                                                                                                                                                                                                                                                                                                                                                                                                                                                                                                                                                                                                                                                                                                                                                                                                                                                                                                                                                                                                                                                                                                                                                                                                                                                                                                                                                                                                                                                                                                                                                                                                                                                                                                                                                           | one i Ros                                                                                                                                                                                                                                                                                                                                                                                                                                                                                                                                                                                                                                                                                                                                                                                                                                                                                                                                                                                                                                                                                                                                                                                                                                                                                                                                                                                                                                                                                                                                                                                                                                                                                                                                                                                                                                                                         | Γ                | ×         |                 |         | ×    | T       | Г            | ×            | T                 | ×                 | t                 | t                 | 20" to 60" |              | ×          |              | I                  | ×                 | Г                 | Γ                | Γ              | 20" to 62" | ×                  | ¢                  | ×                 | Γ                 | HANS Shoulders on 5pt Belts      |
| 719011 | 6pt Conversion - L&L                                                   | Red                                                                                                                                                                                                                                                                                                                                                                                                                                                                                                                                                                                                                                                                                                                                                                                                                                                                                                                                                                                                                                                                                                                                                                                                                                                                                                                                                                                                                                                                                                                                                                                                                                                                                                                                                                                                                                                                                                                                                                                                                                                                                                                            | 2pt / 6pt                                                                                                                                                                                                                                                                                                                                                                                                                                                                                                                                                                                                                                                                                                                                                                                                                                                                                                                                                                                                                                                                                                                                                                                                                                                                                                                                                                                                                                                                                                                                                                                                                                                                                                                                                                                                                                                                         |                  |           |                 |         | ×    | Τ       |              | Τ            | Τ                 | T                 | T                 | Ħ                 | NIA        |              |            |              |                    | Τ                 | Τ                 |                  |                | NIA        |                    | ×                  | ×                 |                   | Double Crotch Converts to 6pt    |
| 719021 | 6pt Conversion - L&L                                                   | Blue                                                                                                                                                                                                                                                                                                                                                                                                                                                                                                                                                                                                                                                                                                                                                                                                                                                                                                                                                                                                                                                                                                                                                                                                                                                                                                                                                                                                                                                                                                                                                                                                                                                                                                                                                                                                                                                                                                                                                                                                                                                                                                                           | 2pt / 6pt                                                                                                                                                                                                                                                                                                                                                                                                                                                                                                                                                                                                                                                                                                                                                                                                                                                                                                                                                                                                                                                                                                                                                                                                                                                                                                                                                                                                                                                                                                                                                                                                                                                                                                                                                                                                                                                                         |                  |           |                 |         | ×    |         |              |              |                   |                   |                   |                   | N/A        |              |            |              |                    |                   |                   |                  |                | NIA        |                    | ×                  | ×                 |                   | Double Crotch Converts to 6pt    |
| 739009 | Sport Jr Dragster / QMA                                                | Black                                                                                                                                                                                                                                                                                                                                                                                                                                                                                                                                                                                                                                                                                                                                                                                                                                                                                                                                                                                                                                                                                                                                                                                                                                                                                                                                                                                                                                                                                                                                                                                                                                                                                                                                                                                                                                                                                                                                                                                                                                                                                                                          | 5pt                                                                                                                                                                                                                                                                                                                                                                                                                                                                                                                                                                                                                                                                                                                                                                                                                                                                                                                                                                                                                                                                                                                                                                                                                                                                                                                                                                                                                                                                                                                                                                                                                                                                                                                                                                                                                                                                               |                  |           | ×               |         | ×    |         | ×            |              | ×                 |                   |                   |                   | 22" to 60" | ×            |            |              |                    | ×                 |                   |                  |                | 15" to 40" | ×                  |                    | ×                 |                   | Not For Adult Use!               |
| 739019 | Sport Jr Dragster / QMA                                                | Red                                                                                                                                                                                                                                                                                                                                                                                                                                                                                                                                                                                                                                                                                                                                                                                                                                                                                                                                                                                                                                                                                                                                                                                                                                                                                                                                                                                                                                                                                                                                                                                                                                                                                                                                                                                                                                                                                                                                                                                                                                                                                                                            | 5pt                                                                                                                                                                                                                                                                                                                                                                                                                                                                                                                                                                                                                                                                                                                                                                                                                                                                                                                                                                                                                                                                                                                                                                                                                                                                                                                                                                                                                                                                                                                                                                                                                                                                                                                                                                                                                                                                               |                  |           | ×               |         | ×    | Π       | ×            | Π            | ×                 | Π                 | Π                 | Π                 | 22" to 60" | ×            |            |              | Π                  | ×                 | Π                 | Π                |                | 15" to 40" | ×                  |                    | ×                 |                   | Not For Adult Use!               |
| 739029 | Sport Jr Dragster / QMA                                                | Blue                                                                                                                                                                                                                                                                                                                                                                                                                                                                                                                                                                                                                                                                                                                                                                                                                                                                                                                                                                                                                                                                                                                                                                                                                                                                                                                                                                                                                                                                                                                                                                                                                                                                                                                                                                                                                                                                                                                                                                                                                                                                                                                           | 5pt                                                                                                                                                                                                                                                                                                                                                                                                                                                                                                                                                                                                                                                                                                                                                                                                                                                                                                                                                                                                                                                                                                                                                                                                                                                                                                                                                                                                                                                                                                                                                                                                                                                                                                                                                                                                                                                                               |                  |           | ×               |         | ×    | Π       | ×            | Π            | ×                 | Π                 | Π                 | Ħ                 | 22" to 60" | ×            |            |              |                    | ×                 | Π                 |                  |                | 15" to 40" | ×                  |                    | ×                 |                   | Not For Adult Use!               |
| 739029 | Sport Jr Dragster / QMA<br>Sport Jr Dragster / QMA                     | Purple                                                                                                                                                                                                                                                                                                                                                                                                                                                                                                                                                                                                                                                                                                                                                                                                                                                                                                                                                                                                                                                                                                                                                                                                                                                                                                                                                                                                                                                                                                                                                                                                                                                                                                                                                                                                                                                                                                                                                                                                                                                                                                                         | Sol                                                                                                                                                                                                                                                                                                                                                                                                                                                                                                                                                                                                                                                                                                                                                                                                                                                                                                                                                                                                                                                                                                                                                                                                                                                                                                                                                                                                                                                                                                                                                                                                                                                                                                                                                                                                                                                                               | Τ                |           | ĸ×              |         | ××   | T       | ××           | T            | * ×               | T                 | T                 | t                 | 22" to 60" | ××           |            |              | Τ                  | < ×               | Т                 | Τ                | Τ              | 15" to 40" | ××                 |                    | ××                | Τ                 | Not For Adult Use!               |
| 741001 | Sportsman 5pt                                                          | Black                                                                                                                                                                                                                                                                                                                                                                                                                                                                                                                                                                                                                                                                                                                                                                                                                                                                                                                                                                                                                                                                                                                                                                                                                                                                                                                                                                                                                                                                                                                                                                                                                                                                                                                                                                                                                                                                                                                                                                                                                                                                                                                          | Spt                                                                                                                                                                                                                                                                                                                                                                                                                                                                                                                                                                                                                                                                                                                                                                                                                                                                                                                                                                                                                                                                                                                                                                                                                                                                                                                                                                                                                                                                                                                                                                                                                                                                                                                                                                                                                                                                               |                  |           | ×               |         | ×    |         |              | ×            |                   | ×                 |                   | T                 | 30" to 70" |              |            | ×            |                    |                   | ×                 |                  |                | 25" to 72" | ×                  |                    | ×                 |                   | Our Most Popular Camlock         |
| 741011 | Sportsman 5pt                                                          | Red                                                                                                                                                                                                                                                                                                                                                                                                                                                                                                                                                                                                                                                                                                                                                                                                                                                                                                                                                                                                                                                                                                                                                                                                                                                                                                                                                                                                                                                                                                                                                                                                                                                                                                                                                                                                                                                                                                                                                                                                                                                                                                                            | Spt                                                                                                                                                                                                                                                                                                                                                                                                                                                                                                                                                                                                                                                                                                                                                                                                                                                                                                                                                                                                                                                                                                                                                                                                                                                                                                                                                                                                                                                                                                                                                                                                                                                                                                                                                                                                                                                                               |                  |           | ×               |         | ×    | Π       | Π            | ×            | Π                 | ×                 | Π                 | Π                 | 30" to 70" |              |            | ×            |                    | Π                 | ×                 | Π                |                | 25" to 72" | ×                  |                    | ×                 |                   | Our Most Popular Camlock         |
| 741021 | Sportsman 5pt                                                          | Blue                                                                                                                                                                                                                                                                                                                                                                                                                                                                                                                                                                                                                                                                                                                                                                                                                                                                                                                                                                                                                                                                                                                                                                                                                                                                                                                                                                                                                                                                                                                                                                                                                                                                                                                                                                                                                                                                                                                                                                                                                                                                                                                           | 5pt                                                                                                                                                                                                                                                                                                                                                                                                                                                                                                                                                                                                                                                                                                                                                                                                                                                                                                                                                                                                                                                                                                                                                                                                                                                                                                                                                                                                                                                                                                                                                                                                                                                                                                                                                                                                                                                                               |                  |           | ×               |         | ×    | T       | Γ            | ×            | T                 | ×                 | t                 | t                 | 30" to 70" |              |            | ×            |                    | T                 | ×                 | Γ                |                | 25" to 72" | ×                  |                    | ×                 |                   | Our Most Popular Camlock         |
| 748008 | Dragster U-Style                                                       | Black                                                                                                                                                                                                                                                                                                                                                                                                                                                                                                                                                                                                                                                                                                                                                                                                                                                                                                                                                                                                                                                                                                                                                                                                                                                                                                                                                                                                                                                                                                                                                                                                                                                                                                                                                                                                                                                                                                                                                                                                                                                                                                                          | 4pt U-Style                                                                                                                                                                                                                                                                                                                                                                                                                                                                                                                                                                                                                                                                                                                                                                                                                                                                                                                                                                                                                                                                                                                                                                                                                                                                                                                                                                                                                                                                                                                                                                                                                                                                                                                                                                                                                                                                       |                  |           | * *             |         | * *  | T       |              | * >          | ×                 | Þ                 | T                 | T                 | 20" to 60" |              |            | × >          | ×                  | T                 | Þ                 |                  |                | 20" to 40" | × >                |                    | * *               |                   | Buckle Stays on Crotch Strap     |
| 749002 | 6pt Conv. Belt - Camlock                                               | Black                                                                                                                                                                                                                                                                                                                                                                                                                                                                                                                                                                                                                                                                                                                                                                                                                                                                                                                                                                                                                                                                                                                                                                                                                                                                                                                                                                                                                                                                                                                                                                                                                                                                                                                                                                                                                                                                                                                                                                                                                                                                                                                          | 2pt / 6pt                                                                                                                                                                                                                                                                                                                                                                                                                                                                                                                                                                                                                                                                                                                                                                                                                                                                                                                                                                                                                                                                                                                                                                                                                                                                                                                                                                                                                                                                                                                                                                                                                                                                                                                                                                                                                                                                         |                  |           |                 |         | ×    | Π       | Π            | Π            | Π                 | П                 | Π                 | Π                 | NIA        |              | Ц          |              |                    | Π                 | Π                 | Π                |                | NIA        |                    | ×                  | ×                 |                   | Double Crotch Converts to 6pt    |
| 749012 | 6pt Conv. Belt - Camlock                                               | Red                                                                                                                                                                                                                                                                                                                                                                                                                                                                                                                                                                                                                                                                                                                                                                                                                                                                                                                                                                                                                                                                                                                                                                                                                                                                                                                                                                                                                                                                                                                                                                                                                                                                                                                                                                                                                                                                                                                                                                                                                                                                                                                            | 2pt / 6pt                                                                                                                                                                                                                                                                                                                                                                                                                                                                                                                                                                                                                                                                                                                                                                                                                                                                                                                                                                                                                                                                                                                                                                                                                                                                                                                                                                                                                                                                                                                                                                                                                                                                                                                                                                                                                                                                         |                  |           |                 |         | ×    | T       | Γ            | T            | Г                 | Г                 | T                 | t                 | NIA        |              | L          |              | Γ                  | T                 | Γ                 | Γ                |                | NIA        |                    | ×                  | ×                 |                   | Double Crotch Converts to 6pt    |
| 749022 | 6pt Conv. Belt - Camlock                                               | Blue                                                                                                                                                                                                                                                                                                                                                                                                                                                                                                                                                                                                                                                                                                                                                                                                                                                                                                                                                                                                                                                                                                                                                                                                                                                                                                                                                                                                                                                                                                                                                                                                                                                                                                                                                                                                                                                                                                                                                                                                                                                                                                                           | 2pt / 6pt                                                                                                                                                                                                                                                                                                                                                                                                                                                                                                                                                                                                                                                                                                                                                                                                                                                                                                                                                                                                                                                                                                                                                                                                                                                                                                                                                                                                                                                                                                                                                                                                                                                                                                                                                                                                                                                                         |                  |           |                 |         | ×    |         |              |              |                   |                   |                   |                   | NA         |              |            |              |                    |                   |                   |                  |                | NA         |                    | ×                  | ×                 |                   | Double Crotch Converts to 6pt    |
| 751001 | FIA 6pt - Pull Down                                                    | Black                                                                                                                                                                                                                                                                                                                                                                                                                                                                                                                                                                                                                                                                                                                                                                                                                                                                                                                                                                                                                                                                                                                                                                                                                                                                                                                                                                                                                                                                                                                                                                                                                                                                                                                                                                                                                                                                                                                                                                                                                                                                                                                          | 6pt                                                                                                                                                                                                                                                                                                                                                                                                                                                                                                                                                                                                                                                                                                                                                                                                                                                                                                                                                                                                                                                                                                                                                                                                                                                                                                                                                                                                                                                                                                                                                                                                                                                                                                                                                                                                                                                                               |                  |           |                 | ×       | ×    | ×       |              | ×            | ж                 |                   |                   |                   | 20" to 68" |              |            | ×            |                    | ×                 |                   |                  |                | 20" to 68" |                    | ×                  | ×                 |                   | FIA and SFI Dual Certified       |
| 751011 | FIA 6pt - Pull Down                                                    | Red                                                                                                                                                                                                                                                                                                                                                                                                                                                                                                                                                                                                                                                                                                                                                                                                                                                                                                                                                                                                                                                                                                                                                                                                                                                                                                                                                                                                                                                                                                                                                                                                                                                                                                                                                                                                                                                                                                                                                                                                                                                                                                                            | 6pt                                                                                                                                                                                                                                                                                                                                                                                                                                                                                                                                                                                                                                                                                                                                                                                                                                                                                                                                                                                                                                                                                                                                                                                                                                                                                                                                                                                                                                                                                                                                                                                                                                                                                                                                                                                                                                                                               |                  |           |                 | ×       | ×    | ×       | Π            | ×            |                   | Π                 | Π                 | Π                 | 20" to 68" |              |            | ×            |                    | ×                 | Π                 | Π                |                | 20" to 68" |                    | ×                  | ×                 |                   | FIA and SFI Dual Certified       |
| 751021 | FIA 6pt - Pull Down                                                    | Blue                                                                                                                                                                                                                                                                                                                                                                                                                                                                                                                                                                                                                                                                                                                                                                                                                                                                                                                                                                                                                                                                                                                                                                                                                                                                                                                                                                                                                                                                                                                                                                                                                                                                                                                                                                                                                                                                                                                                                                                                                                                                                                                           | 6pt                                                                                                                                                                                                                                                                                                                                                                                                                                                                                                                                                                                                                                                                                                                                                                                                                                                                                                                                                                                                                                                                                                                                                                                                                                                                                                                                                                                                                                                                                                                                                                                                                                                                                                                                                                                                                                                                               |                  |           |                 | ×       | ×    | ×       | Γ            | ×            | ×                 | T                 | t                 | t                 | 20" to 68" |              |            | ×            | Γ                  | ×                 | Γ                 | Γ                |                | 20" to 68" |                    | ×                  | ×                 |                   | FIA and SFI Dual Certified       |
| 751031 | FIA 6pt - Pull Down                                                    | Vellow                                                                                                                                                                                                                                                                                                                                                                                                                                                                                                                                                                                                                                                                                                                                                                                                                                                                                                                                                                                                                                                                                                                                                                                                                                                                                                                                                                                                                                                                                                                                                                                                                                                                                                                                                                                                                                                                                                                                                                                                                                                                                                                         | 6pt                                                                                                                                                                                                                                                                                                                                                                                                                                                                                                                                                                                                                                                                                                                                                                                                                                                                                                                                                                                                                                                                                                                                                                                                                                                                                                                                                                                                                                                                                                                                                                                                                                                                                                                                                                                                                                                                               | Τ                |           |                 | ×       | ٠×   | ۰×      | T            | < ×          | ( ×               | t                 | t                 | t                 | 20" to 68" | Ι            |            | ×            | Τ                  | ( ×               | T                 | Т                | Τ              | 20" to 68" |                    | ( ×                | < ×               | Τ                 | FIA and SFI Dual Certified       |
| 751071 | FIA 6pt - Pull Down                                                    | Green                                                                                                                                                                                                                                                                                                                                                                                                                                                                                                                                                                                                                                                                                                                                                                                                                                                                                                                                                                                                                                                                                                                                                                                                                                                                                                                                                                                                                                                                                                                                                                                                                                                                                                                                                                                                                                                                                                                                                                                                                                                                                                                          | 6pt                                                                                                                                                                                                                                                                                                                                                                                                                                                                                                                                                                                                                                                                                                                                                                                                                                                                                                                                                                                                                                                                                                                                                                                                                                                                                                                                                                                                                                                                                                                                                                                                                                                                                                                                                                                                                                                                               | Τ                |           |                 | ×       | ×    | ×       | T            | ×            | ×                 | 1                 | 1                 | 1                 | 20" to 68" |              |            | ×            | Τ                  | ×                 | T                 | Τ                | Τ              | 20" to 68" |                    | ×                  | ×                 | Τ                 | FIA and SFI Dual Certified       |
| 753003 | FIA 6pt - Pull-Up                                                      | Black                                                                                                                                                                                                                                                                                                                                                                                                                                                                                                                                                                                                                                                                                                                                                                                                                                                                                                                                                                                                                                                                                                                                                                                                                                                                                                                                                                                                                                                                                                                                                                                                                                                                                                                                                                                                                                                                                                                                                                                                                                                                                                                          | 6pt                                                                                                                                                                                                                                                                                                                                                                                                                                                                                                                                                                                                                                                                                                                                                                                                                                                                                                                                                                                                                                                                                                                                                                                                                                                                                                                                                                                                                                                                                                                                                                                                                                                                                                                                                                                                                                                                               |                  |           |                 | ×       | ×    | ×       | Π            | ×            | Π                 | Π                 | ×                 | Π                 | 25" to 70" |              | Ц          | ×            |                    | Π                 | Π                 | ×                | Π              | 20" to 70" |                    | ×                  |                   | ×                 | FIA/SFI Pull Up Lap Adjuster     |
| 753013 | FIA 6pt - Pull-Up                                                      | Red                                                                                                                                                                                                                                                                                                                                                                                                                                                                                                                                                                                                                                                                                                                                                                                                                                                                                                                                                                                                                                                                                                                                                                                                                                                                                                                                                                                                                                                                                                                                                                                                                                                                                                                                                                                                                                                                                                                                                                                                                                                                                                                            | 6pt                                                                                                                                                                                                                                                                                                                                                                                                                                                                                                                                                                                                                                                                                                                                                                                                                                                                                                                                                                                                                                                                                                                                                                                                                                                                                                                                                                                                                                                                                                                                                                                                                                                                                                                                                                                                                                                                               | Γ                |           |                 | ×       | ×    | ×       | Γ            | ×            | Г                 | F                 | ×                 | t                 | 25" to 70" |              | L          | ×            | Γ                  | Γ                 | Г                 | ×                | Γ              | 20" to 70" | L                  | ×                  |                   | ×                 | FIA/SFI Pull Up Lap Adjuster     |
| 754004 | FIA 6pt HANS Pull-Up                                                   | Black                                                                                                                                                                                                                                                                                                                                                                                                                                                                                                                                                                                                                                                                                                                                                                                                                                                                                                                                                                                                                                                                                                                                                                                                                                                                                                                                                                                                                                                                                                                                                                                                                                                                                                                                                                                                                                                                                                                                                                                                                                                                                                                          | 6pt                                                                                                                                                                                                                                                                                                                                                                                                                                                                                                                                                                                                                                                                                                                                                                                                                                                                                                                                                                                                                                                                                                                                                                                                                                                                                                                                                                                                                                                                                                                                                                                                                                                                                                                                                                                                                                                                               |                  |           |                 | ×       | ×    | ×       | Τ            | < ×          | T                 | T                 | < ×               | t                 | 25" to 70" |              | ×          |              | Т                  | T                 | Τ                 | < ×              | Γ              | 20" to 70" |                    | ×                  |                   | ×                 | FIA/SFI HANS Pull Up Lap         |
| 755005 | FIA 6pt HANS Euro Style                                                | Black                                                                                                                                                                                                                                                                                                                                                                                                                                                                                                                                                                                                                                                                                                                                                                                                                                                                                                                                                                                                                                                                                                                                                                                                                                                                                                                                                                                                                                                                                                                                                                                                                                                                                                                                                                                                                                                                                                                                                                                                                                                                                                                          | 6pt                                                                                                                                                                                                                                                                                                                                                                                                                                                                                                                                                                                                                                                                                                                                                                                                                                                                                                                                                                                                                                                                                                                                                                                                                                                                                                                                                                                                                                                                                                                                                                                                                                                                                                                                                                                                                                                                               | Τ                |           |                 | ××      | ,    | ××      | ×            | ,            | T                 | T                 | ,                 | ×                 | 25" to 50" |              | ××         |              | Ι                  | ×                 | T                 | ,                | Τ              | 20" to 60" | 1                  | ××                 | ×                 | ,                 | HANS-2" PD Lap - Euro Style Crot |
| Notes: |                                                                        |                                                                                                                                                                                                                                                                                                                                                                                                                                                                                                                                                                                                                                                                                                                                                                                                                                                                                                                                                                                                                                                                                                                                                                                                                                                                                                                                                                                                                                                                                                                                                                                                                                                                                                                                                                                                                                                                                                                                                                                                                                                                                                                                |                                                                                                                                                                                                                                                                                                                                                                                                                                                                                                                                                                                                                                                                                                                                                                                                                                                                                                                                                                                                                                                                                                                                                                                                                                                                                                                                                                                                                                                                                                                                                                                                                                                                                                                                                                                                                                                                                   | [                | [         |                 |         |      | I       | İ            | İ            | İ                 | ľ                 | ľ                 | İ                 | ŀ          | l            | ŀ          |              | ſ                  | İ                 | ľ                 | ľ                | ľ              | ŀ          | ļ                  | ŀ                  | l                 | ĺ                 |                                  |
|        | Cam Buckle Stays attached to the right lap belt unless otherwise noted | he right lap                                                                                                                                                                                                                                                                                                                                                                                                                                                                                                                                                                                                                                                                                                                                                                                                                                                                                                                                                                                                                                                                                                                                                                                                                                                                                                                                                                                                                                                                                                                                                                                                                                                                                                                                                                                                                                                                                                                                                                                                                                                                                                                   | belt unless ot                                                                                                                                                                                                                                                                                                                                                                                                                                                                                                                                                                                                                                                                                                                                                                                                                                                                                                                                                                                                                                                                                                                                                                                                                                                                                                                                                                                                                                                                                                                                                                                                                                                                                                                                                                                                                                                                    | 1                | 1         |                 |         |      |         |              |              |                   |                   |                   |                   |            |              |            |              |                    |                   |                   |                  |                |            |                    |                    |                   |                   |                                  |
|        |                                                                        | and the second second second second second second second second second second second second second second second second second second second second second second second second second second second second second second second second second second second second second second second second second second second second second second second second second second second second second second second second second second second second second second second second second second second second second second second second second second second second second second second second second second second second second second second second second second second second second second second second second second second second second second second second second second second second second second second second second second second second second second second second second second second second second second second second second second second second second second second second second second second second second second second second second second second second second second second second second second second second second second second second second second second second second second second second second second second second second second second second second second second second second second second second second second second second second second second second second second second second second second second second second second second second second second second second second second second second second second second second second second second second second second second second second second second second second second second second second second second second second second second second second second second second second second second second second second second second second second second second second second second second second second second second second second second second second second second second second second second second second second second second second second second second second second second second second second second s | The second second second second second second second second second second second second second second second second second second second second second second second second second second second second second second second second second second second second second second second second second second second second second second second second second second second second second second second second second second second second second second second second second second second second second second second second second second second second second second second second second second second second second second second second second second second second second second second second second second second second second second second second second second second second second second second second second second second second second second second second second second second second second second second second second second second second second second second second second second second second second second second second second second second second second second second second second second second second second second second second second second second second second second second second second second second second second second second second second second second second second second second second second second second second second second second second second second second second second second second second second second second second second second second second second second second second second second second second second second second second second second second second second second second second second second second second second second second second second second second second second second second second second second second second second second second second second second second second second second | 1011             | Se no     | ĕ               |         |      |         |              |              |                   |                   |                   |                   |            |              |            |              |                    |                   |                   |                  |                |            |                    |                    |                   |                   |                                  |