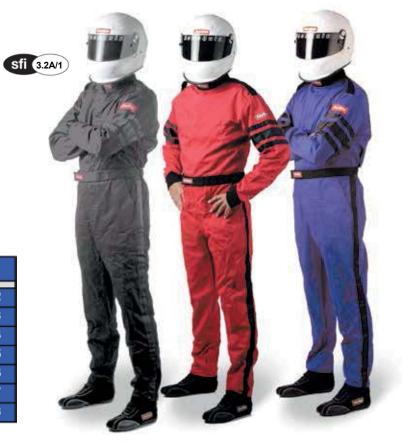

LL

- Two-way Brass YKK Zipper
- Two-Piece Adjustable Belt
- Pleated Back Panel for Flexibility
- Available in Black, Red, and Blue
- Available in Sizes Small 3XL

| SFI-1 SUITS | BLACK  | RED    | BLUE   |
|-------------|--------|--------|--------|
| SMALL       | 110002 | 110012 | 110022 |
| MEDIUM      | 110003 | 110013 | 110023 |
| MED-TALL    | 110004 | 110014 | 110024 |
| LARGE       | 110005 | 110015 | 110025 |
| X-LARGE     | 110006 | 110016 | 110026 |
| 2X-LARGE    | 110007 | 110017 | 110027 |
| 3X-LARGE    | 110008 | 110018 | 110028 |

Refer to size chart on page 3.

BLACK

111002

111003

111004

111005

111006

111007

111008

111009

111000

RED

111012

111013

N/A

111015

111016

111017

111018

N/A

N/A

BLUE

111022

111023

N/A

111025

111026

111027

111028

N/A

N/A



## 111 & 112 Series SFI-1 **Racing Jackets & Pants**

Exceeds SFI 3.2A/1 Rating - Tag Affixed Above Wrist • Single-Layer Pyrovatex® FRC Construction • Sfi 3.2A/1

- TPP Rating of 11
  - Fresh, Stylish Design •
- Black Epaulets, Belt, and High Back Collar
  - Contrasting Black Arm & Leg Stripes Black Wrist and Ankle Cuffs •
    - Internal Bag Pockets •
    - Pleated Back Panel for Flexibility •
    - Available in Black, Red, and Blue .
- Black Pants Designed to Go with Any Jacket
  - Available in Sizes Small 5XL •

| SFI-1 PANTS | BLACK  | RED    | BLUE   |
|-------------|--------|--------|--------|
| SMALL       | 112002 | 112012 | 112022 |
| MEDIUM      | 112003 | 112013 | 112023 |
| MED-TALL    | 112004 | N/A    | N/A    |
| LARGE       | 112005 | 112015 | 112025 |
| X-LARGE     | 1120