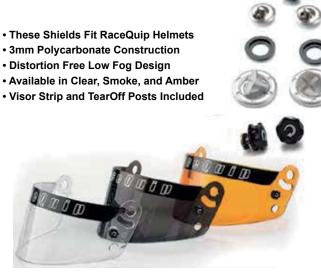

|        |                                                                        |                                                                                                                                                                                                                                                                                                                                                                                                                                                                                                                                                                                                                                                                                                                                                                                                                                                                                                                                                                                                                                                                                                                                                                                                                                                                                                                                                                                                                                                                                                                                                                                                                                                                                                                                                                                                                                                                                                                                                                                                                                                                                                                                |                                                                                                                                                                                                                                                                                                                                                                                                                                                                                                                                                                                                                                                                                                                                                                                                                                                                                                                                                                                                                                                                                                                                                                                                                                                                                                                                                                                                                                                                                                                                                                                                                                                                                                                                                                                                                                                                                   | all Latch & Link | ch & Link | ortsman Camlock | Camlock | 16.1 | 8853/98 | Poly Webbing | Poly Webbing | Bolt End and Wrap | Bolt End and Wrap | wn Snap Hook w/Ey | wn 2" Bolt On End |            | Poly Webbing | to 2" HANS | Poly Webbing | ne (Continuous Bel | Bolt End and Wrap | Bolt End and Wrap | Snap Hook and Wr | wn Bolt On End |            | gle 2" Poly Webbin | al 2" Poly Webbing | Bolt End and Wrap | Snap Hook and Wra |                                  |
|--------|------------------------------------------------------------------------|--------------------------------------------------------------------------------------------------------------------------------------------------------------------------------------------------------------------------------------------------------------------------------------------------------------------------------------------------------------------------------------------------------------------------------------------------------------------------------------------------------------------------------------------------------------------------------------------------------------------------------------------------------------------------------------------------------------------------------------------------------------------------------------------------------------------------------------------------------------------------------------------------------------------------------------------------------------------------------------------------------------------------------------------------------------------------------------------------------------------------------------------------------------------------------------------------------------------------------------------------------------------------------------------------------------------------------------------------------------------------------------------------------------------------------------------------------------------------------------------------------------------------------------------------------------------------------------------------------------------------------------------------------------------------------------------------------------------------------------------------------------------------------------------------------------------------------------------------------------------------------------------------------------------------------------------------------------------------------------------------------------------------------------------------------------------------------------------------------------------------------|-----------------------------------------------------------------------------------------------------------------------------------------------------------------------------------------------------------------------------------------------------------------------------------------------------------------------------------------------------------------------------------------------------------------------------------------------------------------------------------------------------------------------------------------------------------------------------------------------------------------------------------------------------------------------------------------------------------------------------------------------------------------------------------------------------------------------------------------------------------------------------------------------------------------------------------------------------------------------------------------------------------------------------------------------------------------------------------------------------------------------------------------------------------------------------------------------------------------------------------------------------------------------------------------------------------------------------------------------------------------------------------------------------------------------------------------------------------------------------------------------------------------------------------------------------------------------------------------------------------------------------------------------------------------------------------------------------------------------------------------------------------------------------------------------------------------------------------------------------------------------------------|------------------|-----------|-----------------|---------|------|---------|--------------|--------------|-------------------|-------------------|-------------------|-------------------|------------|--------------|------------|--------------|--------------------|-------------------|-------------------|------------------|----------------|------------|--------------------|--------------------|-------------------|-------------------|----------------------------------|
|        | Latch and Link                                                         |                                                                                                                                                                                                                                                                                                                                                                                                                                                                                                                                                                                                                                                                                                                                                                                                                                                                                                                                                                                                                                                                                                                                                                                                                                                                                                                                                                                                                                                                                                                                                                                                                                                                                                                                                                                                                                                                                                                                                                                                                                                                                                                                |                                                                                                                                                                                                                                                                                                                                                                                                                                                                                                                                                                                                                                                                                                                                                                                                                                                                                                                                                                                                                                                                                                                                                                                                                                                                                                                                                                                                                                                                                                                                                                                                                                                                                                                                                                                                                                                                                   | s                | L         | s               | F       | s    | F       | ż            | 3            | 2                 | 3                 | s                 | s                 |            | 2            | 3          | 3            | N                  | 2                 | 3                 | 2                | s              |            | s                  | D                  | z                 | 2                 | 6.000AL                          |
| 209009 | Jr Dragster / QMA                                                      | Black                                                                                                                                                                                                                                                                                                                                                                                                                                                                                                                                                                                                                                                                                                                                                                                                                                                                                                                                                                                                                                                                                                                                                                                                                                                                                                                                                                                                                                                                                                                                                                                                                                                                                                                                                                                                                                                                                                                                                                                                                                                                                                                          | 5pt                                                                                                                                                                                                                                                                                                                                                                                                                                                                                                                                                                                                                                                                                                                                                                                                                                                                                                                                                                                                                                                                                                                                                                                                                                                                                                                                                                                                                                                                                                                                                                                                                                                                                                                                                                                                                                                                               | ×                |           |                 |         | ×    |         | ×            |              | ×                 |                   |                   |                   | 22" to 60" | ×            |            |              |                    | ×                 |                   |                  |                | 15" to 40" | ×                  |                    | ×                 |                   | Not For Adult Use!               |
| 709019 | Jr Dragster / QMA                                                      | Red                                                                                                                                                                                                                                                                                                                                                                                                                                                                                                                                                                                                                                                                                                                                                                                                                                                                                                                                                                                                                                                                                                                                                                                                                                                                                                                                                                                                                                                                                                                                                                                                                                                                                                                                                                                                                                                                                                                                                                                                                                                                                                                            | Spt                                                                                                                                                                                                                                                                                                                                                                                                                                                                                                                                                                                                                                                                                                                                                                                                                                                                                                                                                                                                                                                                                                                                                                                                                                                                                                                                                                                                                                                                                                                                                                                                                                                                                                                                                                                                                                                                               | ×                |           |                 |         | ×    |         | ×            | Π            | ×                 | Π                 | Π                 | Π                 | 22" to 60" | ×            |            |              |                    | ×                 |                   |                  |                | 15" to 40" | ×                  |                    | ×                 |                   | Not For Adult Use!               |
| 208028 | Jr Dragster / QMA                                                      | Blue                                                                                                                                                                                                                                                                                                                                                                                                                                                                                                                                                                                                                                                                                                                                                                                                                                                                                                                                                                                                                                                                                                                                                                                                                                                                                                                                                                                                                                                                                                                                                                                                                                                                                                                                                                                                                                                                                                                                                                                                                                                                                                                           | Spt                                                                                                                                                                                                                                                                                                                                                                                                                                                                                                                                                                                                                                                                                                                                                                                                                                                                                                                                                                                                                                                                                                                                                                                                                                                                                                                                                                                                                                                                                                                                                                                                                                                                                                                                                                                                                                                                               | ×                |           |                 |         | ×    | Π       | ×            | Π            | ×                 | Π                 | Π                 | П                 | 22" to 60" | ×            |            |              |                    | ×                 | Γ                 | Π                |                | 15" to 40" | ×                  |                    | ×                 |                   | Not For Adult Use!               |
| 711001 | Standard 5pt                                                           | Black                                                                                                                                                                                                                                                                                                                                                                                                                                                                                                                                                                                                                                                                                                                                                                                                                                                                                                                                                                                                                                                                                                                                                                                                                                                                                                                                                                                                                                                                                                                                                                                                                                                                                                                                                                                                                                                                                                                                                                                                                                                                                                                          | 5pt                                                                                                                                                                                                                                                                                                                                                                                                                                                                                                                                                                                                                                                                                                                                                                                                                                                                                                                                                                                                                                                                                                                                                                                                                                                                                                                                                                                                                                                                                                                                                                                                                                                                                                                                                                                                                                                                               | Γ                | ×         |                 |         | ×    | Γ       | Г            | ×            | Г                 | ×                 | t                 | t                 | 20" to 60" |              | L          | ×            | Γ                  | T                 | ×                 | Γ                | Γ              | 20" to 62" | ×                  |                    | ×                 | Γ                 | Our Most Popular Belt Set        |
| 711011 | Standard Spt                                                           | Blue                                                                                                                                                                                                                                                                                                                                                                                                                                                                                                                                                                                                                                                                                                                                                                                                                                                                                                                                                                                                                                                                                                                                                                                                                                                                                                                                                                                                                                                                                                                                                                                                                                                                                                                                                                                                                                                                                                                                                                                                                                                                                                                           | Sot                                                                                                                                                                                                                                                                                                                                                                                                                                                                                                                                                                                                                                                                                                                                                                                                                                                                                                                                                                                                                                                                                                                                                                                                                                                                                                                                                                                                                                                                                                                                                                                                                                                                                                                                                                                                                                                                               | Т                | ××        |                 |         | ××   | T       | Т            | ××           | Τ                 | ××                | T                 | t                 | 20" to 60" |              | $\perp$    | ××           | Т                  | T                 | * *               | Т                | Т              | 20" to 62" | ××                 |                    | ××                | Τ                 | Our Most Popular Beit Set        |
| 711031 | Standard 5pt                                                           | Yellow                                                                                                                                                                                                                                                                                                                                                                                                                                                                                                                                                                                                                                                                                                                                                                                                                                                                                                                                                                                                                                                                                                                                                                                                                                                                                                                                                                                                                                                                                                                                                                                                                                                                                                                                                                                                                                                                                                                                                                                                                                                                                                                         | Spt                                                                                                                                                                                                                                                                                                                                                                                                                                                                                                                                                                                                                                                                                                                                                                                                                                                                                                                                                                                                                                                                                                                                                                                                                                                                                                                                                                                                                                                                                                                                                                                                                                                                                                                                                                                                                                                                               |                  | ×         |                 |         | ×    | Τ       |              | ×            | Τ                 | ×                 | T                 | T                 | 20" to 60" |              |            | ×            |                    |                   | ×                 |                  |                | 20" to 62" | ×                  |                    | ×                 |                   | Our Most Popular Belt Set        |
| 711051 | Standard 5pt                                                           | Purple                                                                                                                                                                                                                                                                                                                                                                                                                                                                                                                                                                                                                                                                                                                                                                                                                                                                                                                                                                                                                                                                                                                                                                                                                                                                                                                                                                                                                                                                                                                                                                                                                                                                                                                                                                                                                                                                                                                                                                                                                                                                                                                         | 5pt                                                                                                                                                                                                                                                                                                                                                                                                                                                                                                                                                                                                                                                                                                                                                                                                                                                                                                                                                                                                                                                                                                                                                                                                                                                                                                                                                                                                                                                                                                                                                                                                                                                                                                                                                                                                                                                                               |                  | ×         |                 |         | ×    | Π       | Π            | ×            | Π                 | ×                 | Π                 | Π                 | 20" to 60" |              |            | ×            |                    | Π                 | ×                 |                  |                | 20" to 62" | ×                  |                    | ×                 |                   | Our Most Popular Belt Set        |
| 711061 | Standard 5pt                                                           | Platinum                                                                                                                                                                                                                                                                                                                                                                                                                                                                                                                                                                                                                                                                                                                                                                                                                                                                                                                                                                                                                                                                                                                                                                                                                                                                                                                                                                                                                                                                                                                                                                                                                                                                                                                                                                                                                                                                                                                                                                                                                                                                                                                       | Spt                                                                                                                                                                                                                                                                                                                                                                                                                                                                                                                                                                                                                                                                                                                                                                                                                                                                                                                                                                                                                                                                                                                                                                                                                                                                                                                                                                                                                                                                                                                                                                                                                                                                                                                                                                                                                                                                               | Γ                | ×         |                 |         | ×    | T       | T            | ×            | T                 | ×                 | t                 | t                 | 20" to 60" |              | L          | ×            | Γ                  | T                 | ×                 | Γ                | Γ              | 20" to 62" | ×                  |                    | ×                 | Γ                 | Our Most Popular Belt Set        |
| 711081 | Standard Sot                                                           | Pink                                                                                                                                                                                                                                                                                                                                                                                                                                                                                                                                                                                                                                                                                                                                                                                                                                                                                                                                                                                                                                                                                                                                                                                                                                                                                                                                                                                                                                                                                                                                                                                                                                                                                                                                                                                                                                                                                                                                                                                                                                                                                                                           | and a                                                                                                                                                                                                                                                                                                                                                                                                                                                                                                                                                                                                                                                                                                                                                                                                                                                                                                                                                                                                                                                                                                                                                                                                                                                                                                                                                                                                                                                                                                                                                                                                                                                                                                                                                                                                                                                                             | Ι                | < >       |                 |         | • •  | T       | T            | •            | T                 | •                 | t                 | t                 | 00 01 02   |              |            | ×            | Τ                  | T                 | •                 | Τ                | Τ              | 70 01 07   | <  ×               |                    | ×                 | Τ                 | Our Most Popular Beit Set        |
| 711791 | Standard 5pt                                                           | Camo                                                                                                                                                                                                                                                                                                                                                                                                                                                                                                                                                                                                                                                                                                                                                                                                                                                                                                                                                                                                                                                                                                                                                                                                                                                                                                                                                                                                                                                                                                                                                                                                                                                                                                                                                                                                                                                                                                                                                                                                                                                                                                                           | Spt                                                                                                                                                                                                                                                                                                                                                                                                                                                                                                                                                                                                                                                                                                                                                                                                                                                                                                                                                                                                                                                                                                                                                                                                                                                                                                                                                                                                                                                                                                                                                                                                                                                                                                                                                                                                                                                                               | Τ                | ×         |                 |         | ×    | T       | T            | ×            | T                 | ×                 | T                 | t                 | 20" to 60" |              |            | ×            | Τ                  | T                 | ×þ                | Τ                | Τ              | 20" to 62" | ×                  |                    | ×                 | Τ                 | Our Most Popular Belt Set        |
| 713003 | V-Style 4pt                                                            | Black                                                                                                                                                                                                                                                                                                                                                                                                                                                                                                                                                                                                                                                                                                                                                                                                                                                                                                                                                                                                                                                                                                                                                                                                                                                                                                                                                                                                                                                                                                                                                                                                                                                                                                                                                                                                                                                                                                                                                                                                                                                                                                                          | 4pt V-type                                                                                                                                                                                                                                                                                                                                                                                                                                                                                                                                                                                                                                                                                                                                                                                                                                                                                                                                                                                                                                                                                                                                                                                                                                                                                                                                                                                                                                                                                                                                                                                                                                                                                                                                                                                                                                                                        |                  | ×         |                 |         | ×    | Π       |              | ×            | Π                 | ×                 | Π                 | Π                 | 20" to 60" |              |            | ×            |                    | Π                 | Π                 |                  | ×              | 26" to 40" | ×                  |                    | ×                 |                   | Mounts to Tab on Rollcage        |
| 713013 | V-Style 4pt                                                            | Red                                                                                                                                                                                                                                                                                                                                                                                                                                                                                                                                                                                                                                                                                                                                                                                                                                                                                                                                                                                                                                                                                                                                                                                                                                                                                                                                                                                                                                                                                                                                                                                                                                                                                                                                                                                                                                                                                                                                                                                                                                                                                                                            | 4pt V-type                                                                                                                                                                                                                                                                                                                                                                                                                                                                                                                                                                                                                                                                                                                                                                                                                                                                                                                                                                                                                                                                                                                                                                                                                                                                                                                                                                                                                                                                                                                                                                                                                                                                                                                                                                                                                                                                        | Τ                | ×         |                 |         | ×    | t       | T            | ( ×          | t                 | ×                 | t                 | t                 | 20" to 60" | Ι            |            | ×            | Т                  | t                 | T                 | Т                | ×              | 26" to 40" | ×                  |                    | < ×               | Τ                 | Mounts to Tab on Rollcage        |
| 717007 | HANS 5pt                                                               | Black                                                                                                                                                                                                                                                                                                                                                                                                                                                                                                                                                                                                                                                                                                                                                                                                                                                                                                                                                                                                                                                                                                                                                                                                                                                                                                                                                                                                                                                                                                                                                                                                                                                                                                                                                                                                                                                                                                                                                                                                                                                                                                                          | 5pt                                                                                                                                                                                                                                                                                                                                                                                                                                                                                                                                                                                                                                                                                                                                                                                                                                                                                                                                                                                                                                                                                                                                                                                                                                                                                                                                                                                                                                                                                                                                                                                                                                                                                                                                                                                                                                                                               | Ι                | ×         |                 |         | ×    | T       | T            | ×            | T                 | ×                 | T                 | t                 | 20" to 60" |              | ×          | ,            | Ι                  | ×                 | T                 | Τ                | -              | 20" to 62" | ×                  |                    | ×                 | Τ                 | HANS Shoulders on 5pt Belts      |
| 717017 | HANS 5pt                                                               | Red                                                                                                                                                                                                                                                                                                                                                                                                                                                                                                                                                                                                                                                                                                                                                                                                                                                                                                                                                                                                                                                                                                                                                                                                                                                                                                                                                                                                                                                                                                                                                                                                                                                                                                                                                                                                                                                                                                                                                                                                                                                                                                                            | Spt                                                                                                                                                                                                                                                                                                                                                                                                                                                                                                                                                                                                                                                                                                                                                                                                                                                                                                                                                                                                                                                                                                                                                                                                                                                                                                                                                                                                                                                                                                                                                                                                                                                                                                                                                                                                                                                                               |                  | ×         |                 |         | ×    | Π       | Π            | ×            | Π                 | ×                 | Π                 | Π                 | 20" to 60" |              | ×          |              |                    | ×                 | Π                 |                  |                | 20" to 62" | ×                  |                    | ×                 |                   | HANS Shoulders on 5pt Belts      |
| 717027 | MAWS 5pt                                                               | Blue                                                                                                                                                                                                                                                                                                                                                                                                                                                                                                                                                                                                                                                                                                                                                                                                                                                                                                                                                                                                                                                                                                                                                                                                                                                                                                                                                                                                                                                                                                                                                                                                                                                                                                                                                                                                                                                                                                                                                                                                                                                                                                                           | one i Ros                                                                                                                                                                                                                                                                                                                                                                                                                                                                                                                                                                                                                                                                                                                                                                                                                                                                                                                                                                                                                                                                                                                                                                                                                                                                                                                                                                                                                                                                                                                                                                                                                                                                                                                                                                                                                                                                         | Γ                | ×         |                 |         | ×    | T       | Г            | ×            | T                 | ×                 | t                 | t                 | 20" to 60" |              | ×          |              | I                  | ×                 | Г                 | Γ                | Γ              | 20" to 62" | ×                  | ¢                  | ×                 | Γ                 | HANS Shoulders on 5pt Belts      |
| 719011 | 6pt Conversion - L&L                                                   | Red                                                                                                                                                                                                                                                                                                                                                                                                                                                                                                                                                                                                                                                                                                                                                                                                                                                                                                                                                                                                                                                                                                                                                                                                                                                                                                                                                                                                                                                                                                                                                                                                                                                                                                                                                                                                                                                                                                                                                                                                                                                                                                                            | 2pt / 6pt                                                                                                                                                                                                                                                                                                                                                                                                                                                                                                                                                                                                                                                                                                                                                                                                                                                                                                                                                                                                                                                                                                                                                                                                                                                                                                                                                                                                                                                                                                                                                                                                                                                                                                                                                                                                                                                                         |                  |           |                 |         | ×    | Τ       |              | Τ            | Τ                 | T                 | T                 | Ħ                 | NIA        |              |            |              |                    | Τ                 | Τ                 |                  |                | NIA        |                    | ×                  | ×                 |                   | Double Crotch Converts to 6pt    |
| 719021 | 6pt Conversion - L&L                                                   | Blue                                                                                                                                                                                                                                                                                                                                                                                                                                                                                                                                                                                                                                                                                                                                                                                                                                                                                                                                                                                                                                                                                                                                                                                                                                                                                                                                                                                                                                                                                                                                                                                                                                                                                                                                                                                                                                                                                                                                                                                                                                                                                                                           | 2pt / 6pt                                                                                                                                                                                                                                                                                                                                                                                                                                                                                                                                                                                                                                                                                                                                                                                                                                                                                                                                                                                                                                                                                                                                                                                                                                                                                                                                                                                                                                                                                                                                                                                                                                                                                                                                                                                                                                                                         |                  |           |                 |         | ×    |         |              |              |                   |                   |                   |                   | N/A        |              |            |              |                    |                   |                   |                  |                | NIA        |                    | ×                  | ×                 |                   | Double Crotch Converts to 6pt    |
| 739009 | Sport Jr Dragster / QMA                                                | Black                                                                                                                                                                                                                                                                                                                                                                                                                                                                                                                                                                                                                                                                                                                                                                                                                                                                                                                                                                                                                                                                                                                                                                                                                                                                                                                                                                                                                                                                                                                                                                                                                                                                                                                                                                                                                                                                                                                                                                                                                                                                                                                          | 5pt                                                                                                                                                                                                                                                                                                                                                                                                                                                                                                                                                                                                                                                                                                                                                                                                                                                                                                                                                                                                                                                                                                                                                                                                                                                                                                                                                                                                                                                                                                                                                                                                                                                                                                                                                                                                                                                                               |                  |           | ×               |         | ×    |         | ×            |              | ×                 |                   |                   |                   | 22" to 60" | ×            |            |              |                    | ×                 |                   |                  |                | 15" to 40" | ×                  |                    | ×                 |                   | Not For Adult Use!               |
| 739019 | Sport Jr Dragster / QMA                                                | Red                                                                                                                                                                                                                                                                                                                                                                                                                                                                                                                                                                                                                                                                                                                                                                                                                                                                                                                                                                                                                                                                                                                                                                                                                                                                                                                                                                                                                                                                                                                                                                                                                                                                                                                                                                                                                                                                                                                                                                                                                                                                                                                            | 5pt                                                                                                                                                                                                                                                                                                                                                                                                                                                                                                                                                                                                                                                                                                                                                                                                                                                                                                                                                                                                                                                                                                                                                                                                                                                                                                                                                                                                                                                                                                                                                                                                                                                                                                                                                                                                                                                                               |                  |           | ×               |         | ×    | Π       | ×            | Π            | ×                 | Π                 | Π                 | Π                 | 22" to 60" | ×            |            |              | Π                  | ×                 | Π                 | Π                |                | 15" to 40" | ×                  |                    | ×                 |                   | Not For Adult Use!               |
| 739029 | Sport Jr Dragster / QMA                                                | Blue                                                                                                                                                                                                                                                                                                                                                                                                                                                                                                                                                                                                                                                                                                                                                                                                                                                                                                                                                                                                                                                                                                                                                                                                                                                                                                                                                                                                                                                                                                                                                                                                                                                                                                                                                                                                                                                                                                                                                                                                                                                                                                                           | 5pt                                                                                                                                                                                                                                                                                                                                                                                                                                                                                                                                                                                                                                                                                                                                                                                                                                                                                                                                                                                                                                                                                                                                                                                                                                                                                                                                                                                                                                                                                                                                                                                                                                                                                                                                                                                                                                                                               |                  |           | ×               |         | ×    | Π       | ×            | Π            | ×                 | Π                 | Π                 | Ħ                 | 22" to 60" | ×            |            |              |                    | ×                 | Π                 |                  |                | 15" to 40" | ×                  |                    | ×                 |                   | Not For Adult Use!               |
| 739029 | Sport Jr Dragster / QMA<br>Sport Jr Dragster / QMA                     | Purple                                                                                                                                                                                                                                                                                                                                                                                                                                                                                                                                                                                                                                                                                                                                                                                                                                                                                                                                                                                                                                                                                                                                                                                                                                                                                                                                                                                                                                                                                                                                                                                                                                                                                                                                                                                                                                                                                                                                                                                                                                                                                                                         | Sol                                                                                                                                                                                                                                                                                                                                                                                                                                                                                                                                                                                                                                                                                                                                                                                                                                                                                                                                                                                                                                                                                                                                                                                                                                                                                                                                                                                                                                                                                                                                                                                                                                                                                                                                                                                                                                                                               | Τ                |           | ĸ×              |         | ××   | T       | ××           | T            | * ×               | T                 | T                 | t                 | 22" to 60" | ××           |            |              | Τ                  | < ×               | Т                 | Τ                | Τ              | 15" to 40" | ××                 |                    | ××                | Τ                 | Not For Adult Use!               |
| 741001 | Sportsman 5pt                                                          | Black                                                                                                                                                                                                                                                                                                                                                                                                                                                                                                                                                                                                                                                                                                                                                                                                                                                                                                                                                                                                                                                                                                                                                                                                                                                                                                                                                                                                                                                                                                                                                                                                                                                                                                                                                                                                                                                                                                                                                                                                                                                                                                                          | Spt                                                                                                                                                                                                                                                                                                                                                                                                                                                                                                                                                                                                                                                                                                                                                                                                                                                                                                                                                                                                                                                                                                                                                                                                                                                                                                                                                                                                                                                                                                                                                                                                                                                                                                                                                                                                                                                                               |                  |           | ×               |         | ×    |         |              | ×            |                   | ×                 |                   | T                 | 30" to 70" |              |            | ×            |                    |                   | ×                 |                  |                | 25" to 72" | ×                  |                    | ×                 |                   | Our Most Popular Camlock         |
| 741011 | Sportsman 5pt                                                          | Red                                                                                                                                                                                                                                                                                                                                                                                                                                                                                                                                                                                                                                                                                                                                                                                                                                                                                                                                                                                                                                                                                                                                                                                                                                                                                                                                                                                                                                                                                                                                                                                                                                                                                                                                                                                                                                                                                                                                                                                                                                                                                                                            | Spt                                                                                                                                                                                                                                                                                                                                                                                                                                                                                                                                                                                                                                                                                                                                                                                                                                                                                                                                                                                                                                                                                                                                                                                                                                                                                                                                                                                                                                                                                                                                                                                                                                                                                                                                                                                                                                                                               |                  |           | ×               |         | ×    | Π       | Π            | ×            | Π                 | ×                 | Π                 | Π                 | 30" to 70" |              |            | ×            |                    | Π                 | ×                 | Π                |                | 25" to 72" | ×                  |                    | ×                 |                   | Our Most Popular Camlock         |
| 741021 | Sportsman 5pt                                                          | Blue                                                                                                                                                                                                                                                                                                                                                                                                                                                                                                                                                                                                                                                                                                                                                                                                                                                                                                                                                                                                                                                                                                                                                                                                                                                                                                                                                                                                                                                                                                                                                                                                                                                                                                                                                                                                                                                                                                                                                                                                                                                                                                                           | 5pt                                                                                                                                                                                                                                                                                                                                                                                                                                                                                                                                                                                                                                                                                                                                                                                                                                                                                                                                                                                                                                                                                                                                                                                                                                                                                                                                                                                                                                                                                                                                                                                                                                                                                                                                                                                                                                                                               |                  |           | ×               |         | ×    | T       | Γ            | ×            | T                 | ×                 | t                 | t                 | 30" to 70" |              |            | ×            |                    | T                 | ×                 | Γ                |                | 25" to 72" | ×                  |                    | ×                 |                   | Our Most Popular Camlock         |
| 748008 | Dragster U-Style                                                       | Black                                                                                                                                                                                                                                                                                                                                                                                                                                                                                                                                                                                                                                                                                                                                                                                                                                                                                                                                                                                                                                                                                                                                                                                                                                                                                                                                                                                                                                                                                                                                                                                                                                                                                                                                                                                                                                                                                                                                                                                                                                                                                                                          | 4pt U-Style                                                                                                                                                                                                                                                                                                                                                                                                                                                                                                                                                                                                                                                                                                                                                                                                                                                                                                                                                                                                                                                                                                                                                                                                                                                                                                                                                                                                                                                                                                                                                                                                                                                                                                                                                                                                                                                                       |                  |           | * *             |         | * *  | T       |              | * >          | ×                 | Þ                 | T                 | T                 | 20" to 60" |              |            | × >          | ×                  | T                 | Þ                 |                  |                | 20" to 40" | × >                |                    | * *               |                   | Buckle Stays on Crotch Strap     |
| 749002 | 6pt Conv. Belt - Camlock                                               | Black                                                                                                                                                                                                                                                                                                                                                                                                                                                                                                                                                                                                                                                                                                                                                                                                                                                                                                                                                                                                                                                                                                                                                                                                                                                                                                                                                                                                                                                                                                                                                                                                                                                                                                                                                                                                                                                                                                                                                                                                                                                                                                                          | 2pt / 6pt                                                                                                                                                                                                                                                                                                                                                                                                                                                                                                                                                                                                                                                                                                                                                                                                                                                                                                                                                                                                                                                                                                                                                                                                                                                                                                                                                                                                                                                                                                                                                                                                                                                                                                                                                                                                                                                                         |                  |           |                 |         | ×    | Π       | Π            | Π            | Π                 | П                 | Π                 | Π                 | NIA        |              | Ц          |              |                    | Π                 | Π                 | Π                |                | NIA        |                    | ×                  | ×                 |                   | Double Crotch Converts to 6pt    |
| 749012 | 6pt Conv. Belt - Camlock                                               | Red                                                                                                                                                                                                                                                                                                                                                                                                                                                                                                                                                                                                                                                                                                                                                                                                                                                                                                                                                                                                                                                                                                                                                                                                                                                                                                                                                                                                                                                                                                                                                                                                                                                                                                                                                                                                                                                                                                                                                                                                                                                                                                                            | 2pt / 6pt                                                                                                                                                                                                                                                                                                                                                                                                                                                                                                                                                                                                                                                                                                                                                                                                                                                                                                                                                                                                                                                                                                                                                                                                                                                                                                                                                                                                                                                                                                                                                                                                                                                                                                                                                                                                                                                                         |                  |           |                 |         | ×    | T       | Γ            | T            | Г                 | Г                 | T                 | t                 | NIA        |              | L          |              | Γ                  | T                 | Γ                 | Γ                |                | NIA        |                    | ×                  | ×                 |                   | Double Crotch Converts to 6pt    |
| 749022 | 6pt Conv. Belt - Camlock                                               | Blue                                                                                                                                                                                                                                                                                                                                                                                                                                                                                                                                                                                                                                                                                                                                                                                                                                                                                                                                                                                                                                                                                                                                                                                                                                                                                                                                                                                                                                                                                                                                                                                                                                                                                                                                                                                                                                                                                                                                                                                                                                                                                                                           | 2pt / 6pt                                                                                                                                                                                                                                                                                                                                                                                                                                                                                                                                                                                                                                                                                                                                                                                                                                                                                                                                                                                                                                                                                                                                                                                                                                                                                                                                                                                                                                                                                                                                                                                                                                                                                                                                                                                                                                                                         |                  |           |                 |         | ×    |         |              |              |                   |                   |                   |                   | NA         |              |            |              |                    |                   |                   |                  |                | NA         |                    | ×                  | ×                 |                   | Double Crotch Converts to 6pt    |
| 751001 | FIA 6pt - Pull Down                                                    | Black                                                                                                                                                                                                                                                                                                                                                                                                                                                                                                                                                                                                                                                                                                                                                                                                                                                                                                                                                                                                                                                                                                                                                                                                                                                                                                                                                                                                                                                                                                                                                                                                                                                                                                                                                                                                                                                                                                                                                                                                                                                                                                                          | 6pt                                                                                                                                                                                                                                                                                                                                                                                                                                                                                                                                                                                                                                                                                                                                                                                                                                                                                                                                                                                                                                                                                                                                                                                                                                                                                                                                                                                                                                                                                                                                                                                                                                                                                                                                                                                                                                                                               |                  |           |                 | ×       | ×    | ×       |              | ×            | ж                 |                   |                   |                   | 20" to 68" |              |            | ×            |                    | ×                 |                   |                  |                | 20" to 68" |                    | ×                  | ×                 |                   | FIA and SFI Dual Certified       |
| 751011 | FIA 6pt - Pull Down                                                    | Red                                                                                                                                                                                                                                                                                                                                                                                                                                                                                                                                                                                                                                                                                                                                                                                                                                                                                                                                                                                                                                                                                                                                                                                                                                                                                                                                                                                                                                                                                                                                                                                                                                                                                                                                                                                                                                                                                                                                                                                                                                                                                                                            | 6pt                                                                                                                                                                                                                                                                                                                                                                                                                                                                                                                                                                                                                                                                                                                                                                                                                                                                                                                                                                                                                                                                                                                                                                                                                                                                                                                                                                                                                                                                                                                                                                                                                                                                                                                                                                                                                                                                               |                  |           |                 | ×       | ×    | ×       | Π            | ×            |                   | Π                 | Π                 | Π                 | 20" to 68" |              |            | ×            |                    | ×                 | Π                 | Π                |                | 20" to 68" |                    | ×                  | ×                 |                   | FIA and SFI Dual Certified       |
| 751021 | FIA 6pt - Pull Down                                                    | Blue                                                                                                                                                                                                                                                                                                                                                                                                                                                                                                                                                                                                                                                                                                                                                                                                                                                                                                                                                                                                                                                                                                                                                                                                                                                                                                                                                                                                                                                                                                                                                                                                                                                                                                                                                                                                                                                                                                                                                                                                                                                                                                                           | 6pt                                                                                                                                                                                                                                                                                                                                                                                                                                                                                                                                                                                                                                                                                                                                                                                                                                                                                                                                                                                                                                                                                                                                                                                                                                                                                                                                                                                                                                                                                                                                                                                                                                                                                                                                                                                                                                                                               |                  |           |                 | ×       | ×    | ×       | Γ            | ×            | ×                 | T                 | t                 | t                 | 20" to 68" |              |            | ×            | Γ                  | ×                 | Γ                 | Γ                |                | 20" to 68" |                    | ×                  | ×                 |                   | FIA and SFI Dual Certified       |
| 751031 | FIA 6pt - Pull Down                                                    | Vellow                                                                                                                                                                                                                                                                                                                                                                                                                                                                                                                                                                                                                                                                                                                                                                                                                                                                                                                                                                                                                                                                                                                                                                                                                                                                                                                                                                                                                                                                                                                                                                                                                                                                                                                                                                                                                                                                                                                                                                                                                                                                                                                         | 6pt                                                                                                                                                                                                                                                                                                                                                                                                                                                                                                                                                                                                                                                                                                                                                                                                                                                                                                                                                                                                                                                                                                                                                                                                                                                                                                                                                                                                                                                                                                                                                                                                                                                                                                                                                                                                                                                                               | Τ                |           |                 | ×       | ٠×   | ۰×      | T            | < ×          | ( ×               | t                 | t                 | t                 | 20" to 68" | Ι            |            | ×            | Τ                  | ( ×               | T                 | Т                | Τ              | 20" to 68" |                    | ( ×                | < ×               | Τ                 | FIA and SFI Dual Certified       |
| 751071 | FIA 6pt - Pull Down                                                    | Green                                                                                                                                                                                                                                                                                                                                                                                                                                                                                                                                                                                                                                                                                                                                                                                                                                                                                                                                                                                                                                                                                                                                                                                                                                                                                                                                                                                                                                                                                                                                                                                                                                                                                                                                                                                                                                                                                                                                                                                                                                                                                                                          | 6pt                                                                                                                                                                                                                                                                                                                                                                                                                                                                                                                                                                                                                                                                                                                                                                                                                                                                                                                                                                                                                                                                                                                                                                                                                                                                                                                                                                                                                                                                                                                                                                                                                                                                                                                                                                                                                                                                               | Τ                |           |                 | ×       | ×    | ×       | T            | ×            | ×                 | 1                 | 1                 | 1                 | 20" to 68" |              |            | ×            | Τ                  | ×                 | T                 | Τ                | Τ              | 20" to 68" |                    | ×                  | ×                 | Τ                 | FIA and SFI Dual Certified       |
| 753003 | FIA 6pt - Pull-Up                                                      | Black                                                                                                                                                                                                                                                                                                                                                                                                                                                                                                                                                                                                                                                                                                                                                                                                                                                                                                                                                                                                                                                                                                                                                                                                                                                                                                                                                                                                                                                                                                                                                                                                                                                                                                                                                                                                                                                                                                                                                                                                                                                                                                                          | 6pt                                                                                                                                                                                                                                                                                                                                                                                                                                                                                                                                                                                                                                                                                                                                                                                                                                                                                                                                                                                                                                                                                                                                                                                                                                                                                                                                                                                                                                                                                                                                                                                                                                                                                                                                                                                                                                                                               |                  |           |                 | ×       | ×    | ×       | Π            | ×            | Π                 | Π                 | ×                 | Π                 | 25" to 70" |              | Ц          | ×            |                    | Π                 | Π                 | ×                | Π              | 20" to 70" |                    | ×                  |                   | ×                 | FIA/SFI Pull Up Lap Adjuster     |
| 753013 | FIA 6pt - Pull-Up                                                      | Red                                                                                                                                                                                                                                                                                                                                                                                                                                                                                                                                                                                                                                                                                                                                                                                                                                                                                                                                                                                                                                                                                                                                                                                                                                                                                                                                                                                                                                                                                                                                                                                                                                                                                                                                                                                                                                                                                                                                                                                                                                                                                                                            | 6pt                                                                                                                                                                                                                                                                                                                                                                                                                                                                                                                                                                                                                                                                                                                                                                                                                                                                                                                                                                                                                                                                                                                                                                                                                                                                                                                                                                                                                                                                                                                                                                                                                                                                                                                                                                                                                                                                               | Γ                |           |                 | ×       | ×    | ×       | Γ            | ×            | Г                 | F                 | ×                 | t                 | 25" to 70" |              | L          | ×            | Γ                  | Γ                 | Г                 | ×                | Γ              | 20" to 70" | L                  | ×                  |                   | ×                 | FIA/SFI Pull Up Lap Adjuster     |
| 754004 | FIA 6pt HANS Pull-Up                                                   | Black                                                                                                                                                                                                                                                                                                                                                                                                                                                                                                                                                                                                                                                                                                                                                                                                                                                                                                                                                                                                                                                                                                                                                                                                                                                                                                                                                                                                                                                                                                                                                                                                                                                                                                                                                                                                                                                                                                                                                                                                                                                                                                                          | 6pt                                                                                                                                                                                                                                                                                                                                                                                                                                                                                                                                                                                                                                                                                                                                                                                                                                                                                                                                                                                                                                                                                                                                                                                                                                                                                                                                                                                                                                                                                                                                                                                                                                                                                                                                                                                                                                                                               |                  |           |                 | ×       | ×    | ×       | Τ            | < ×          | T                 | T                 | < ×               | t                 | 25" to 70" |              | ×          |              | Т                  | T                 | Τ                 | < ×              | Γ              | 20" to 70" |                    | ×                  |                   | ×                 | FIA/SFI HANS Pull Up Lap         |
| 755005 | FIA 6pt HANS Euro Style                                                | Black                                                                                                                                                                                                                                                                                                                                                                                                                                                                                                                                                                                                                                                                                                                                                                                                                                                                                                                                                                                                                                                                                                                                                                                                                                                                                                                                                                                                                                                                                                                                                                                                                                                                                                                                                                                                                                                                                                                                                                                                                                                                                                                          | 6pt                                                                                                                                                                                                                                                                                                                                                                                                                                                                                                                                                                                                                                                                                                                                                                                                                                                                                                                                                                                                                                                                                                                                                                                                                                                                                                                                                                                                                                                                                                                                                                                                                                                                                                                                                                                                                                                                               | Τ                |           |                 | ××      | ,    | ××      | ×            | ,            | T                 | T                 | ,                 | ×                 | 25" to 50" |              | ××         |              | Ι                  | ×                 | T                 | ,                | Τ              | 20" to 60" | 1                  | ××                 | ×                 | ,                 | HANS-2" PD Lap - Euro Style Crot |
| Notes: |                                                                        |                                                                                                                                                                                                                                                                                                                                                                                                                                                                                                                                                                                                                                                                                                                                                                                                                                                                                                                                                                                                                                                                                                                                                                                                                                                                                                                                                                                                                                                                                                                                                                                                                                                                                                                                                                                                                                                                                                                                                                                                                                                                                                                                |                                                                                                                                                                                                                                                                                                                                                                                                                                                                                                                                                                                                                                                                                                                                                                                                                                                                                                                                                                                                                                                                                                                                                                                                                                                                                                                                                                                                                                                                                                                                                                                                                                                                                                                                                                                                                                                                                   | [                | [         |                 |         |      | I       | İ            | İ            | İ                 | ľ                 | ľ                 | İ                 | ŀ          | l            | ŀ          |              | ſ                  | İ                 | ľ                 | ľ                | ľ              | ŀ          | ļ                  | ŀ                  | l                 | ĺ                 |                                  |
|        | Cam Buckle Stays attached to the right lap belt unless otherwise noted | he right lap                                                                                                                                                                                                                                                                                                                                                                                                                                                                                                                                                                                                                                                                                                                                                                                                                                                                                                                                                                                                                                                                                                                                                                                                                                                                                                                                                                                                                                                                                                                                                                                                                                                                                                                                                                                                                                                                                                                                                                                                                                                                                                                   | belt unless ot                                                                                                                                                                                                                                                                                                                                                                                                                                                                                                                                                                                                                                                                                                                                                                                                                                                                                                                                                                                                                                                                                                                                                                                                                                                                                                                                                                                                                                                                                                                                                                                                                                                                                                                                                                                                                                                                    | 1                | 1         |                 |         |      |         |              |              |                   |                   |                   |                   |            |              |            |              |                    |                   |                   |                  |                |            |                    |                    |                   |                   |                                  |
|        |                                                                        | and the second second second second second second second second second second second second second second second second second second second second second second second second second second second second second second second second second second second second second second second second second second second second second second second second second second second second second second second second second second second second second second second second second second second second second second second second second second second second second second second second second second second second second second second second second second second second second second second second second second second second second second second second second second second second second second second second second second second second second second second second second second second second second second second second second second second second second second second second second second second second second second second second second second second second second second second second second second second second second second second second second second second second second second second second second second second second second second second second second second second second second second second second second second second second second second second second second second second second second second second second second second second second second second second second second second second second second second second second second second second second second second second second second second second second second second second second second second second second second second second second second second second second second second second second second second second second second second second second second second second second second second second second second second second second second second second second second second second second second second second second second second second second second second second second second second second s | The second second second second second second second second second second second second second second second second second second second second second second second second second second second second second second second second second second second second second second second second second second second second second second second second second second second second second second second second second second second second second second second second second second second second second second second second second second second second second second second second second second second second second second second second second second second second second second second second second second second second second second second second second second second second second second second second second second second second second second second second second second second second second second second second second second second second second second second second second second second second second second second second second second second second second second second second second second second second second second second second second second second second second second second second second second second second second second second second second second second second second second second second second second second second second second second second second second second second second second second second second second second second second second second second second second second second second second second second second second second second second second second second second second second second second second second second second second second second second second second second second second second second second second second second second second second second second second second second second second | 1011             | Se no     | ĕ               |         |      |         |              |              |                   |                   |                   |                   |            |              |            |              |                    |                   |                   |                  |                |            |                    |                    |                   |                   |                                  |