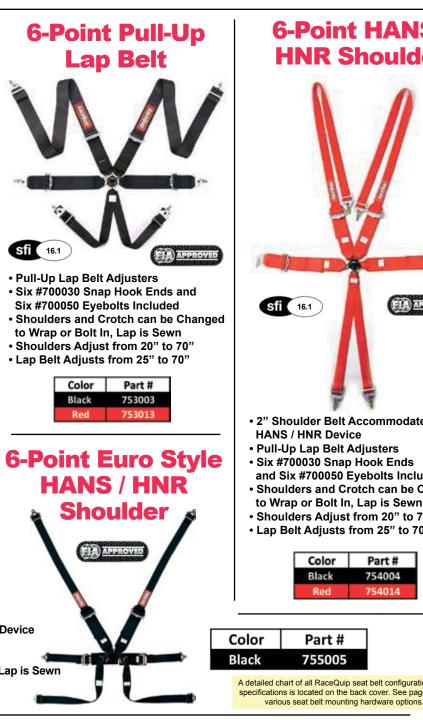

|        |                                                                        |                                                                                                                                                                                                                                                                                                                                                                                                                                                                                                                                                                                                                                                                                                                                                                                                                                                                                                                                                                                                                                                                                                                                                                                                                                                                                                                                                                                                                                                                                                                                                                                                                                                                                                                                                                                                                                                                                                                                                                                                                                                                                                                                |                                                                                                                                                                                                                                                                                                                                                                                                                                                                                                                                                                                                                                                                                                                                                                                                                                                                                                                                                                                                                                                                                                                                                                                                                                                                                                                                                                                                                                                                                                                                                                                                                                                                                                                                                                                                                                                                                   | all Latch & Link | ch & Link | ortsman Camlock | Camlock | 16.1 | 8853/98 | Poly Webbing | Poly Webbing | Bolt End and Wrap | Bolt End and Wrap | wn Snap Hook w/Ey | wn 2" Bolt On End |            | Poly Webbing | to 2" HANS | Poly Webbing | ne (Continuous Bel | Bolt End and Wrap | Bolt End and Wrap | Snap Hook and Wr | wn Bolt On End |            | gle 2" Poly Webbin | al 2" Poly Webbing | Bolt End and Wrap | Snap Hook and Wra |                                  |
|--------|------------------------------------------------------------------------|--------------------------------------------------------------------------------------------------------------------------------------------------------------------------------------------------------------------------------------------------------------------------------------------------------------------------------------------------------------------------------------------------------------------------------------------------------------------------------------------------------------------------------------------------------------------------------------------------------------------------------------------------------------------------------------------------------------------------------------------------------------------------------------------------------------------------------------------------------------------------------------------------------------------------------------------------------------------------------------------------------------------------------------------------------------------------------------------------------------------------------------------------------------------------------------------------------------------------------------------------------------------------------------------------------------------------------------------------------------------------------------------------------------------------------------------------------------------------------------------------------------------------------------------------------------------------------------------------------------------------------------------------------------------------------------------------------------------------------------------------------------------------------------------------------------------------------------------------------------------------------------------------------------------------------------------------------------------------------------------------------------------------------------------------------------------------------------------------------------------------------|-----------------------------------------------------------------------------------------------------------------------------------------------------------------------------------------------------------------------------------------------------------------------------------------------------------------------------------------------------------------------------------------------------------------------------------------------------------------------------------------------------------------------------------------------------------------------------------------------------------------------------------------------------------------------------------------------------------------------------------------------------------------------------------------------------------------------------------------------------------------------------------------------------------------------------------------------------------------------------------------------------------------------------------------------------------------------------------------------------------------------------------------------------------------------------------------------------------------------------------------------------------------------------------------------------------------------------------------------------------------------------------------------------------------------------------------------------------------------------------------------------------------------------------------------------------------------------------------------------------------------------------------------------------------------------------------------------------------------------------------------------------------------------------------------------------------------------------------------------------------------------------|------------------|-----------|-----------------|---------|------|---------|--------------|--------------|-------------------|-------------------|-------------------|-------------------|------------|--------------|------------|--------------|--------------------|-------------------|-------------------|------------------|----------------|------------|--------------------|--------------------|-------------------|-------------------|----------------------------------|
|        | Latch and Link                                                         |                                                                                                                                                                                                                                                                                                                                                                                                                                                                                                                                                                                                                                                                                                                                                                                                                                                                                                                                                                                                                                                                                                                                                                                                                                                                                                                                                                                                                                                                                                                                                                                                                                                                                                                                                                                                                                                                                                                                                                                                                                                                                                                                |                                                                                                                                                                                                                                                                                                                                                                                                                                                                                                                                                                                                                                                                                                                                                                                                                                                                                                                                                                                                                                                                                                                                                                                                                                                                                                                                                                                                                                                                                                                                                                                                                                                                                                                                                                                                                                                                                   | s                | L         | s               | F       | s    | F       | ż            | 3            | 2                 | 3                 | s                 | s                 |            | 2            | 3          | 3            | N                  | 2                 | 3                 | 2                | s              |            | s                  | D                  | z                 | 2                 | 6.000AL                          |
| 209009 | Jr Dragster / QMA                                                      | Black                                                                                                                                                                                                                                                                                                                                                                                                                                                                                                                                                                                                                                                                                                                                                                                                                                                                                                                                                                                                                                                                                                                                                                                                                                                                                                                                                                                                                                                                                                                                                                                                                                                                                                                                                                                                                                                                                                                                                                                                                                                                                                                          | 5pt                                                                                                                                                                                                                                                                                                                                                                                                                                                                                                                                                                                                                                                                                                                                                                                                                                                                                                                                                                                                                                                                                                                                                                                                                                                                                                                                                                                                                                                                                                                                                                                                                                                                                                                                                                                                                                                                               | ×                |           |                 |         | ×    |         | ×            |              | ×                 |                   |                   |                   | 22" to 60" | ×            |            |              |                    | ×                 |                   |                  |                | 15" to 40" | ×                  |                    | ×                 |                   | Not For Adult Use!               |
| 709019 | Jr Dragster / QMA                                                      | Red                                                                                                                                                                                                                                                                                                                                                                                                                                                                                                                                                                                                                                                                                                                                                                                                                                                                                                                                                                                                                                                                                                                                                                                                                                                                                                                                                                                                                                                                                                                                                                                                                                                                                                                                                                                                                                                                                                                                                                                                                                                                                                                            | Spt                                                                                                                                                                                                                                                                                                                                                                                                                                                                                                                                                                                                                                                                                                                                                                                                                                                                                                                                                                                                                                                                                                                                                                                                                                                                                                                                                                                                                                                                                                                                                                                                                                                                                                                                                                                                                                                                               | ×                |           |                 |         | ×    |         | ×            | Π            | ×                 | Π                 | Π                 | Π                 | 22" to 60" | ×            |            |              |                    | ×                 |                   |                  |                | 15" to 40" | ×                  |                    | ×                 |                   | Not For Adult Use!               |
| 208028 | Jr Dragster / QMA                                                      | Blue                                                                                                                                                                                                                                                                                                                                                                                                                                                                                                                                                                                                                                                                                                                                                                                                                                                                                                                                                                                                                                                                                                                                                                                                                                                                                                                                                                                                                                                                                                                                                                                                                                                                                                                                                                                                                                                                                                                                                                                                                                                                                                                           | Spt                                                                                                                                                                                                                                                                                                                                                                                                                                                                                                                                                                                                                                                                                                                                                                                                                                                                                                                                                                                                                                                                                                                                                                                                                                                                                                                                                                                                                                                                                                                                                                                                                                                                                                                                                                                                                                                                               | ×                |           |                 |         | ×    | Π       | ×            | Π            | ×                 | Π                 | Π                 | П                 | 22" to 60" | ×            |            |              |                    | ×                 | Γ                 | Π                |                | 15" to 40" | ×                  |                    | ×                 |                   | Not For Adult Use!               |
| 711001 | Standard 5pt                                                           | Black                                                                                                                                                                                                                                                                                                                                                                                                                                                                                                                                                                                                                                                                                                                                                                                                                                                                                                                                                                                                                                                                                                                                                                                                                                                                                                                                                                                                                                                                                                                                                                                                                                                                                                                                                                                                                                                                                                                                                                                                                                                                                                                          | 5pt                                                                                                                                                                                                                                                                                                                                                                                                                                                                                                                                                                                                                                                                                                                                                                                                                                                                                                                                                                                                                                                                                                                                                                                                                                                                                                                                                                                                                                                                                                                                                                                                                                                                                                                                                                                                                                                                               | Γ                | ×         |                 |         | ×    | Γ       | Г            | ×            | Г                 | ×                 | t                 | t                 | 20" to 60" |              | L          | ×            | Γ                  | T                 | ×                 | Γ                | Γ              | 20" to 62" | ×                  |                    | ×                 | Γ                 | Our Most Popular Belt Set        |
| 711011 | Standard Spt                                                           | Blue                                                                                                                                                                                                                                                                                                                                                                                                                                                                                                                                                                                                                                                                                                                                                                                                                                                                                                                                                                                                                                                                                                                                                                                                                                                                                                                                                                                                                                                                                                                                                                                                                                                                                                                                                                                                                                                                                                                                                                                                                                                                                                                           | Sot                                                                                                                                                                                                                                                                                                                                                                                                                                                                                                                                                                                                                                                                                                                                                                                                                                                                                                                                                                                                                                                                                                                                                                                                                                                                                                                                                                                                                                                                                                                                                                                                                                                                                                                                                                                                                                                                               | Т                | ××        |                 |         | ××   | T       | Т            | ××           | Τ                 | ××                | T                 | t                 | 20" to 60" |              | $\perp$    | ××           | Т                  | T                 | * *               | Т                | Т              | 20" to 62" | ××                 |                    | ××                | Τ                 | Our Most Popular Beit Set        |
| 711031 | Standard 5pt                                                           | Yellow                                                                                                                                                                                                                                                                                                                                                                                                                                                                                                                                                                                                                                                                                                                                                                                                                                                                                                                                                                                                                                                                                                                                                                                                                                                                                                                                                                                                                                                                                                                                                                                                                                                                                                                                                                                                                                                                                                                                                                                                                                                                                                                         | Spt                                                                                                                                                                                                                                                                                                                                                                                                                                                                                                                                                                                                                                                                                                                                                                                                                                                                                                                                                                                                                                                                                                                                                                                                                                                                                                                                                                                                                                                                                                                                                                                                                                                                                                                                                                                                                                                                               |                  | ×         |                 |         | ×    | Τ       |              | ×            | Τ                 | ×                 | T                 | T                 | 20" to 60" |              |            | ×            |                    |                   | ×                 |                  |                | 20" to 62" | ×                  |                    | ×                 |                   | Our Most Popular Belt Set        |
| 711051 | Standard 5pt                                                           | Purple                                                                                                                                                                                                                                                                                                                                                                                                                                                                                                                                                                                                                                                                                                                                                                                                                                                                                                                                                                                                                                                                                                                                                                                                                                                                                                                                                                                                                                                                                                                                                                                                                                                                                                                                                                                                                                                                                                                                                                                                                                                                                                                         | 5pt                                                                                                                                                                                                                                                                                                                                                                                                                                                                                                                                                                                                                                                                                                                                                                                                                                                                                                                                                                                                                                                                                                                                                                                                                                                                                                                                                                                                                                                                                                                                                                                                                                                                                                                                                                                                                                                                               |                  | ×         |                 |         | ×    | Π       | Π            | ×            | Π                 | ×                 | Π                 | Π                 | 20" to 60" |              |            | ×            |                    | Π                 | ×                 |                  |                | 20" to 62" | ×                  |                    | ×                 |                   | Our Most Popular Belt Set        |
| 711061 | Standard 5pt                                                           | Platinum                                                                                                                                                                                                                                                                                                                                                                                                                                                                                                                                                                                                                                                                                                                                                                                                                                                                                                                                                                                                                                                                                                                                                                                                                                                                                                                                                                                                                                                                                                                                                                                                                                                                                                                                                                                                                                                                                                                                                                                                                                                                                                                       | Spt                                                                                                                                                                                                                                                                                                                                                                                                                                                                                                                                                                                                                                                                                                                                                                                                                                                                                                                                                                                                                                                                                                                                                                                                                                                                                                                                                                                                                                                                                                                                                                                                                                                                                                                                                                                                                                                                               | Γ                | ×         |                 |         | ×    | T       | T            | ×            | T                 | ×                 | t                 | t                 | 20" to 60" |              | L          | ×            | Γ                  | T                 | ×                 | Γ                | Γ              | 20" to 62" | ×                  |                    | ×                 | Γ                 | Our Most Popular Belt Set        |
| 711081 | Standard Sot                                                           | Pink                                                                                                                                                                                                                                                                                                                                                                                                                                                                                                                                                                                                                                                                                                                                                                                                                                                                                                                                                                                                                                                                                                                                                                                                                                                                                                                                                                                                                                                                                                                                                                                                                                                                                                                                                                                                                                                                                                                                                                                                                                                                                                                           | and a                                                                                                                                                                                                                                                                                                                                                                                                                                                                                                                                                                                                                                                                                                                                                                                                                                                                                                                                                                                                                                                                                                                                                                                                                                                                                                                                                                                                                                                                                                                                                                                                                                                                                                                                                                                                                                                                             | Ι                | < >       |                 |         | • •  | T       | T            | •            | T                 | •                 | t                 | t                 | 00 01 02   |              |            | ×            | Τ                  | T                 | •                 | Τ                | Τ              | 70 01 07   | <  ×               |                    | ×                 | Τ                 | Our Most Popular Beit Set        |
| 711791 | Standard 5pt                                                           | Camo                                                                                                                                                                                                                                                                                                                                                                                                                                                                                                                                                                                                                                                                                                                                                                                                                                                                                                                                                                                                                                                                                                                                                                                                                                                                                                                                                                                                                                                                                                                                                                                                                                                                                                                                                                                                                                                                                                                                                                                                                                                                                                                           | Spt                                                                                                                                                                                                                                                                                                                                                                                                                                                                                                                                                                                                                                                                                                                                                                                                                                                                                                                                                                                                                                                                                                                                                                                                                                                                                                                                                                                                                                                                                                                                                                                                                                                                                                                                                                                                                                                                               | Τ                | ×         |                 |         | ×    | T       | T            | ×            | T                 | ×                 | T                 | t                 | 20" to 60" |              |            | ×            | Τ                  | T                 | ×þ                | Τ                | Τ              | 20" to 62" | ×                  |                    | ×                 | Τ                 | Our Most Popular Belt Set        |
| 713003 | V-Style 4pt                                                            | Black                                                                                                                                                                                                                                                                                                                                                                                                                                                                                                                                                                                                                                                                                                                                                                                                                                                                                                                                                                                                                                                                                                                                                                                                                                                                                                                                                                                                                                                                                                                                                                                                                                                                                                                                                                                                                                                                                                                                                                                                                                                                                                                          | 4pt V-type                                                                                                                                                                                                                                                                                                                                                                                                                                                                                                                                                                                                                                                                                                                                                                                                                                                                                                                                                                                                                                                                                                                                                                                                                                                                                                                                                                                                                                                                                                                                                                                                                                                                                                                                                                                                                                                                        |                  | ×         |                 |         | ×    | Π       |              | ×            | Π                 | ×                 | Π                 | Π                 | 20" to 60" |              |            | ×            |                    | Π                 | Π                 |                  | ×              | 26" to 40" | ×                  |                    | ×                 |                   | Mounts to Tab on Rollcage        |
| 713013 | V-Style 4pt                                                            | Red                                                                                                                                                                                                                                                                                                                                                                                                                                                                                                                                                                                                                                                                                                                                                                                                                                                                                                                                                                                                                                                                                                                                                                                                                                                                                                                                                                                                                                                                                                                                                                                                                                                                                                                                                                                                                                                                                                                                                                                                                                                                                                                            | 4pt V-type                                                                                                                                                                                                                                                                                                                                                                                                                                                                                                                                                                                                                                                                                                                                                                                                                                                                                                                                                                                                                                                                                                                                                                                                                                                                                                                                                                                                                                                                                                                                                                                                                                                                                                                                                                                                                                                                        | Τ                | ×         |                 |         | ×    | t       | T            | ( ×          | t                 | ×                 | t                 | t                 | 20" to 60" | Ι            |            | ×            | Т                  | t                 | T                 | Т                | ×              | 26" to 40" | ×                  |                    | < ×               | Τ                 | Mounts to Tab on Rollcage        |
| 717007 | HANS 5pt                                                               | Black                                                                                                                                                                                                                                                                                                                                                                                                                                                                                                                                                                                                                                                                                                                                                                                                                                                                                                                                                                                                                                                                                                                                                                                                                                                                                                                                                                                                                                                                                                                                                                                                                                                                                                                                                                                                                                                                                                                                                                                                                                                                                                                          | 5pt                                                                                                                                                                                                                                                                                                                                                                                                                                                                                                                                                                                                                                                                                                                                                                                                                                                                                                                                                                                                                                                                                                                                                                                                                                                                                                                                                                                                                                                                                                                                                                                                                                                                                                                                                                                                                                                                               | Ι                | ×         |                 |         | ×    | T       | T            | ×            | T                 | ×                 | T                 | t                 | 20" to 60" |              | ×          | ,            | Ι                  | ×                 | T                 | Τ                | -              | 20" to 62" | ×                  |                    | ×                 | Τ                 | HANS Shoulders on 5pt Belts      |
| 717017 | HANS 5pt                                                               | Red                                                                                                                                                                                                                                                                                                                                                                                                                                                                                                                                                                                                                                                                                                                                                                                                                                                                                                                                                                                                                                                                                                                                                                                                                                                                                                                                                                                                                                                                                                                                                                                                                                                                                                                                                                                                                                                                                                                                                                                                                                                                                                                            | Spt                                                                                                                                                                                                                                                                                                                                                                                                                                                                                                                                                                                                                                                                                                                                                                                                                                                                                                                                                                                                                                                                                                                                                                                                                                                                                                                                                                                                                                                                                                                                                                                                                                                                                                                                                                                                                                                                               |                  | ×         |                 |         | ×    | Π       | Π            | ×            | Π                 | ×                 | Π                 | Π                 | 20" to 60" |              | ×          |              |                    | ×                 | Π                 |                  |                | 20" to 62" | ×                  |                    | ×                 |                   | HANS Shoulders on 5pt Belts      |
| 717027 | MAWS 5pt                                                               | Blue                                                                                                                                                                                                                                                                                                                                                                                                                                                                                                                                                                                                                                                                                                                                                                                                                                                                                                                                                                                                                                                                                                                                                                                                                                                                                                                                                                                                                                                                                                                                                                                                                                                                                                                                                                                                                                                                                                                                                                                                                                                                                                                           | one i Ros                                                                                                                                                                                                                                                                                                                                                                                                                                                                                                                                                                                                                                                                                                                                                                                                                                                                                                                                                                                                                                                                                                                                                                                                                                                                                                                                                                                                                                                                                                                                                                                                                                                                                                                                                                                                                                                                         | Γ                | ×         |                 |         | ×    | T       | Г            | ×            | T                 | ×                 | t                 | t                 | 20" to 60" |              | ×          |              | I                  | ×                 | Г                 | Γ                | Γ              | 20" to 62" | ×                  | ¢                  | ×                 | Γ                 | HANS Shoulders on 5pt Belts      |
| 719011 | 6pt Conversion - L&L                                                   | Red                                                                                                                                                                                                                                                                                                                                                                                                                                                                                                                                                                                                                                                                                                                                                                                                                                                                                                                                                                                                                                                                                                                                                                                                                                                                                                                                                                                                                                                                                                                                                                                                                                                                                                                                                                                                                                                                                                                                                                                                                                                                                                                            | 2pt / 6pt                                                                                                                                                                                                                                                                                                                                                                                                                                                                                                                                                                                                                                                                                                                                                                                                                                                                                                                                                                                                                                                                                                                                                                                                                                                                                                                                                                                                                                                                                                                                                                                                                                                                                                                                                                                                                                                                         |                  |           |                 |         | ×    | Τ       |              | Τ            | Τ                 | T                 | T                 | Ħ                 | NIA        |              |            |              |                    | Τ                 | Τ                 |                  |                | NIA        |                    | ×                  | ×                 |                   | Double Crotch Converts to 6pt    |
| 719021 | 6pt Conversion - L&L                                                   | Blue                                                                                                                                                                                                                                                                                                                                                                                                                                                                                                                                                                                                                                                                                                                                                                                                                                                                                                                                                                                                                                                                                                                                                                                                                                                                                                                                                                                                                                                                                                                                                                                                                                                                                                                                                                                                                                                                                                                                                                                                                                                                                                                           | 2pt / 6pt                                                                                                                                                                                                                                                                                                                                                                                                                                                                                                                                                                                                                                                                                                                                                                                                                                                                                                                                                                                                                                                                                                                                                                                                                                                                                                                                                                                                                                                                                                                                                                                                                                                                                                                                                                                                                                                                         |                  |           |                 |         | ×    |         |              |              |                   |                   |                   |                   | N/A        |              |            |              |                    |                   |                   |                  |                | NIA        |                    | ×                  | ×                 |                   | Double Crotch Converts to 6pt    |
| 739009 | Sport Jr Dragster / QMA                                                | Black                                                                                                                                                                                                                                                                                                                                                                                                                                                                                                                                                                                                                                                                                                                                                                                                                                                                                                                                                                                                                                                                                                                                                                                                                                                                                                                                                                                                                                                                                                                                                                                                                                                                                                                                                                                                                                                                                                                                                                                                                                                                                                                          | 5pt                                                                                                                                                                                                                                                                                                                                                                                                                                                                                                                                                                                                                                                                                                                                                                                                                                                                                                                                                                                                                                                                                                                                                                                                                                                                                                                                                                                                                                                                                                                                                                                                                                                                                                                                                                                                                                                                               |                  |           | ×               |         | ×    |         | ×            |              | ×                 |                   |                   |                   | 22" to 60" | ×            |            |              |                    | ×                 |                   |                  |                | 15" to 40" | ×                  |                    | ×                 |                   | Not For Adult Use!               |
| 739019 | Sport Jr Dragster / QMA                                                | Red                                                                                                                                                                                                                                                                                                                                                                                                                                                                                                                                                                                                                                                                                                                                                                                                                                                                                                                                                                                                                                                                                                                                                                                                                                                                                                                                                                                                                                                                                                                                                                                                                                                                                                                                                                                                                                                                                                                                                                                                                                                                                                                            | 5pt                                                                                                                                                                                                                                                                                                                                                                                                                                                                                                                                                                                                                                                                                                                                                                                                                                                                                                                                                                                                                                                                                                                                                                                                                                                                                                                                                                                                                                                                                                                                                                                                                                                                                                                                                                                                                                                                               |                  |           | ×               |         | ×    | Π       | ×            | Π            | ×                 | Π                 | Π                 | Π                 | 22" to 60" | ×            |            |              | Π                  | ×                 | Π                 | Π                |                | 15" to 40" | ×                  |                    | ×                 |                   | Not For Adult Use!               |
| 739029 | Sport Jr Dragster / QMA                                                | Blue                                                                                                                                                                                                                                                                                                                                                                                                                                                                                                                                                                                                                                                                                                                                                                                                                                                                                                                                                                                                                                                                                                                                                                                                                                                                                                                                                                                                                                                                                                                                                                                                                                                                                                                                                                                                                                                                                                                                                                                                                                                                                                                           | 5pt                                                                                                                                                                                                                                                                                                                                                                                                                                                                                                                                                                                                                                                                                                                                                                                                                                                                                                                                                                                                                                                                                                                                                                                                                                                                                                                                                                                                                                                                                                                                                                                                                                                                                                                                                                                                                                                                               |                  |           | ×               |         | ×    | Π       | ×            | Π            | ×                 | Π                 | Π                 | Ħ                 | 22" to 60" | ×            |            |              |                    | ×                 | Π                 |                  |                | 15" to 40" | ×                  |                    | ×                 |                   | Not For Adult Use!               |
| 739029 | Sport Jr Dragster / QMA<br>Sport Jr Dragster / QMA                     | Purple                                                                                                                                                                                                                                                                                                                                                                                                                                                                                                                                                                                                                                                                                                                                                                                                                                                                                                                                                                                                                                                                                                                                                                                                                                                                                                                                                                                                                                                                                                                                                                                                                                                                                                                                                                                                                                                                                                                                                                                                                                                                                                                         | Sol                                                                                                                                                                                                                                                                                                                                                                                                                                                                                                                                                                                                                                                                                                                                                                                                                                                                                                                                                                                                                                                                                                                                                                                                                                                                                                                                                                                                                                                                                                                                                                                                                                                                                                                                                                                                                                                                               | Τ                |           | ĸ×              |         | ××   | T       | ××           | T            | * ×               | T                 | T                 | t                 | 22" to 60" | ××           |            |              | Τ                  | < ×               | Т                 | Τ                | Τ              | 15" to 40" | ××                 |                    | ××                | Τ                 | Not For Adult Use!               |
| 741001 | Sportsman 5pt                                                          | Black                                                                                                                                                                                                                                                                                                                                                                                                                                                                                                                                                                                                                                                                                                                                                                                                                                                                                                                                                                                                                                                                                                                                                                                                                                                                                                                                                                                                                                                                                                                                                                                                                                                                                                                                                                                                                                                                                                                                                                                                                                                                                                                          | Spt                                                                                                                                                                                                                                                                                                                                                                                                                                                                                                                                                                                                                                                                                                                                                                                                                                                                                                                                                                                                                                                                                                                                                                                                                                                                                                                                                                                                                                                                                                                                                                                                                                                                                                                                                                                                                                                                               |                  |           | ×               |         | ×    |         |              | ×            |                   | ×                 |                   | T                 | 30" to 70" |              |            | ×            |                    |                   | ×                 |                  |                | 25" to 72" | ×                  |                    | ×                 |                   | Our Most Popular Camlock         |
| 741011 | Sportsman 5pt                                                          | Red                                                                                                                                                                                                                                                                                                                                                                                                                                                                                                                                                                                                                                                                                                                                                                                                                                                                                                                                                                                                                                                                                                                                                                                                                                                                                                                                                                                                                                                                                                                                                                                                                                                                                                                                                                                                                                                                                                                                                                                                                                                                                                                            | Spt                                                                                                                                                                                                                                                                                                                                                                                                                                                                                                                                                                                                                                                                                                                                                                                                                                                                                                                                                                                                                                                                                                                                                                                                                                                                                                                                                                                                                                                                                                                                                                                                                                                                                                                                                                                                                                                                               |                  |           | ×               |         | ×    | Π       | Π            | ×            | Π                 | ×                 | Π                 | Π                 | 30" to 70" |              |            | ×            |                    | Π                 | ×                 | Π                |                | 25" to 72" | ×                  |                    | ×                 |                   | Our Most Popular Camlock         |
| 741021 | Sportsman 5pt                                                          | Blue                                                                                                                                                                                                                                                                                                                                                                                                                                                                                                                                                                                                                                                                                                                                                                                                                                                                                                                                                                                                                                                                                                                                                                                                                                                                                                                                                                                                                                                                                                                                                                                                                                                                                                                                                                                                                                                                                                                                                                                                                                                                                                                           | 5pt                                                                                                                                                                                                                                                                                                                                                                                                                                                                                                                                                                                                                                                                                                                                                                                                                                                                                                                                                                                                                                                                                                                                                                                                                                                                                                                                                                                                                                                                                                                                                                                                                                                                                                                                                                                                                                                                               |                  |           | ×               |         | ×    | T       | Γ            | ×            | T                 | ×                 | t                 | t                 | 30" to 70" |              |            | ×            |                    | T                 | ×                 | Γ                |                | 25" to 72" | ×                  |                    | ×                 |                   | Our Most Popular Camlock         |
| 748008 | Dragster U-Style                                                       | Black                                                                                                                                                                                                                                                                                                                                                                                                                                                                                                                                                                                                                                                                                                                                                                                                                                                                                                                                                                                                                                                                                                                                                                                                                                                                                                                                                                                                                                                                                                                                                                                                                                                                                                                                                                                                                                                                                                                                                                                                                                                                                                                          | 4pt U-Style                                                                                                                                                                                                                                                                                                                                                                                                                                                                                                                                                                                                                                                                                                                                                                                                                                                                                                                                                                                                                                                                                                                                                                                                                                                                                                                                                                                                                                                                                                                                                                                                                                                                                                                                                                                                                                                                       |                  |           | * *             |         | * *  | T       |              | * >          | ×                 | Þ                 | T                 | T                 | 20" to 60" |              |            | × >          | ×                  | T                 | Þ                 |                  |                | 20" to 40" | × >                |                    | * *               |                   | Buckle Stays on Crotch Strap     |
| 749002 | 6pt Conv. Belt - Camlock                                               | Black                                                                                                                                                                                                                                                                                                                                                                                                                                                                                                                                                                                                                                                                                                                                                                                                                                                                                                                                                                                                                                                                                                                                                                                                                                                                                                                                                                                                                                                                                                                                                                                                                                                                                                                                                                                                                                                                                                                                                                                                                                                                                                                          | 2pt / 6pt                                                                                                                                                                                                                                                                                                                                                                                                                                                                                                                                                                                                                                                                                                                                                                                                                                                                                                                                                                                                                                                                                                                                                                                                                                                                                                                                                                                                                                                                                                                                                                                                                                                                                                                                                                                                                                                                         |                  |           |                 |         | ×    | Π       | Π            | Π            | Π                 | П                 | Π                 | Π                 | NIA        |              | Ц          |              |                    | Π                 | Π                 | Π                |                | NIA        |                    | ×                  | ×                 |                   | Double Crotch Converts to 6pt    |
| 749012 | 6pt Conv. Belt - Camlock                                               | Red                                                                                                                                                                                                                                                                                                                                                                                                                                                                                                                                                                                                                                                                                                                                                                                                                                                                                                                                                                                                                                                                                                                                                                                                                                                                                                                                                                                                                                                                                                                                                                                                                                                                                                                                                                                                                                                                                                                                                                                                                                                                                                                            | 2pt / 6pt                                                                                                                                                                                                                                                                                                                                                                                                                                                                                                                                                                                                                                                                                                                                                                                                                                                                                                                                                                                                                                                                                                                                                                                                                                                                                                                                                                                                                                                                                                                                                                                                                                                                                                                                                                                                                                                                         |                  |           |                 |         | ×    | T       | Γ            | T            | Г                 | Г                 | T                 | t                 | NIA        |              | L          |              | Γ                  | T                 | Γ                 | Γ                |                | NIA        |                    | ×                  | ×                 |                   | Double Crotch Converts to 6pt    |
| 749022 | 6pt Conv. Belt - Camlock                                               | Blue                                                                                                                                                                                                                                                                                                                                                                                                                                                                                                                                                                                                                                                                                                                                                                                                                                                                                                                                                                                                                                                                                                                                                                                                                                                                                                                                                                                                                                                                                                                                                                                                                                                                                                                                                                                                                                                                                                                                                                                                                                                                                                                           | 2pt / 6pt                                                                                                                                                                                                                                                                                                                                                                                                                                                                                                                                                                                                                                                                                                                                                                                                                                                                                                                                                                                                                                                                                                                                                                                                                                                                                                                                                                                                                                                                                                                                                                                                                                                                                                                                                                                                                                                                         |                  |           |                 |         | ×    |         |              |              |                   |                   |                   |                   | NA         |              |            |              |                    |                   |                   |                  |                | NA         |                    | ×                  | ×                 |                   | Double Crotch Converts to 6pt    |
| 751001 | FIA 6pt - Pull Down                                                    | Black                                                                                                                                                                                                                                                                                                                                                                                                                                                                                                                                                                                                                                                                                                                                                                                                                                                                                                                                                                                                                                                                                                                                                                                                                                                                                                                                                                                                                                                                                                                                                                                                                                                                                                                                                                                                                                                                                                                                                                                                                                                                                                                          | 6pt                                                                                                                                                                                                                                                                                                                                                                                                                                                                                                                                                                                                                                                                                                                                                                                                                                                                                                                                                                                                                                                                                                                                                                                                                                                                                                                                                                                                                                                                                                                                                                                                                                                                                                                                                                                                                                                                               |                  |           |                 | ×       | ×    | ×       |              | ×            | ж                 |                   |                   |                   | 20" to 68" |              |            | ×            |                    | ×                 |                   |                  |                | 20" to 68" |                    | ×                  | ×                 |                   | FIA and SFI Dual Certified       |
| 751011 | FIA 6pt - Pull Down                                                    | Red                                                                                                                                                                                                                                                                                                                                                                                                                                                                                                                                                                                                                                                                                                                                                                                                                                                                                                                                                                                                                                                                                                                                                                                                                                                                                                                                                                                                                                                                                                                                                                                                                                                                                                                                                                                                                                                                                                                                                                                                                                                                                                                            | 6pt                                                                                                                                                                                                                                                                                                                                                                                                                                                                                                                                                                                                                                                                                                                                                                                                                                                                                                                                                                                                                                                                                                                                                                                                                                                                                                                                                                                                                                                                                                                                                                                                                                                                                                                                                                                                                                                                               |                  |           |                 | ×       | ×    | ×       | Π            | ×            |                   | Π                 | Π                 | Π                 | 20" to 68" |              |            | ×            |                    | ×                 | Π                 | Π                |                | 20" to 68" |                    | ×                  | ×                 |                   | FIA and SFI Dual Certified       |
| 751021 | FIA 6pt - Pull Down                                                    | Blue                                                                                                                                                                                                                                                                                                                                                                                                                                                                                                                                                                                                                                                                                                                                                                                                                                                                                                                                                                                                                                                                                                                                                                                                                                                                                                                                                                                                                                                                                                                                                                                                                                                                                                                                                                                                                                                                                                                                                                                                                                                                                                                           | 6pt                                                                                                                                                                                                                                                                                                                                                                                                                                                                                                                                                                                                                                                                                                                                                                                                                                                                                                                                                                                                                                                                                                                                                                                                                                                                                                                                                                                                                                                                                                                                                                                                                                                                                                                                                                                                                                                                               |                  |           |                 | ×       | ×    | ×       | Γ            | ×            | ×                 | T                 | t                 | t                 | 20" to 68" |              |            | ×            | Γ                  | ×                 | Γ                 | Γ                |                | 20" to 68" |                    | ×                  | ×                 |                   | FIA and SFI Dual Certified       |
| 751031 | FIA 6pt - Pull Down                                                    | Vellow                                                                                                                                                                                                                                                                                                                                                                                                                                                                                                                                                                                                                                                                                                                                                                                                                                                                                                                                                                                                                                                                                                                                                                                                                                                                                                                                                                                                                                                                                                                                                                                                                                                                                                                                                                                                                                                                                                                                                                                                                                                                                                                         | 6pt                                                                                                                                                                                                                                                                                                                                                                                                                                                                                                                                                                                                                                                                                                                                                                                                                                                                                                                                                                                                                                                                                                                                                                                                                                                                                                                                                                                                                                                                                                                                                                                                                                                                                                                                                                                                                                                                               | Τ                |           |                 | ×       | ٠×   | ۰×      | T            | < ×          | ( ×               | t                 | t                 | t                 | 20" to 68" | Ι            |            | ×            | Τ                  | ( ×               | T                 | Т                | Τ              | 20" to 68" |                    | ( ×                | < ×               | Τ                 | FIA and SFI Dual Certified       |
| 751071 | FIA 6pt - Pull Down                                                    | Green                                                                                                                                                                                                                                                                                                                                                                                                                                                                                                                                                                                                                                                                                                                                                                                                                                                                                                                                                                                                                                                                                                                                                                                                                                                                                                                                                                                                                                                                                                                                                                                                                                                                                                                                                                                                                                                                                                                                                                                                                                                                                                                          | 6pt                                                                                                                                                                                                                                                                                                                                                                                                                                                                                                                                                                                                                                                                                                                                                                                                                                                                                                                                                                                                                                                                                                                                                                                                                                                                                                                                                                                                                                                                                                                                                                                                                                                                                                                                                                                                                                                                               | Τ                |           |                 | ×       | ×    | ×       | T            | ×            | ×                 | 1                 | 1                 | 1                 | 20" to 68" |              |            | ×            | Τ                  | ×                 | T                 | Τ                | Τ              | 20" to 68" |                    | ×                  | ×                 | Τ                 | FIA and SFI Dual Certified       |
| 753003 | FIA 6pt - Pull-Up                                                      | Black                                                                                                                                                                                                                                                                                                                                                                                                                                                                                                                                                                                                                                                                                                                                                                                                                                                                                                                                                                                                                                                                                                                                                                                                                                                                                                                                                                                                                                                                                                                                                                                                                                                                                                                                                                                                                                                                                                                                                                                                                                                                                                                          | 6pt                                                                                                                                                                                                                                                                                                                                                                                                                                                                                                                                                                                                                                                                                                                                                                                                                                                                                                                                                                                                                                                                                                                                                                                                                                                                                                                                                                                                                                                                                                                                                                                                                                                                                                                                                                                                                                                                               |                  |           |                 | ×       | ×    | ×       | Π            | ×            | Π                 | Π                 | ×                 | Π                 | 25" to 70" |              | Ц          | ×            |                    | Π                 | Π                 | ×                | Π              | 20" to 70" |                    | ×                  |                   | ×                 | FIA/SFI Pull Up Lap Adjuster     |
| 753013 | FIA 6pt - Pull-Up                                                      | Red                                                                                                                                                                                                                                                                                                                                                                                                                                                                                                                                                                                                                                                                                                                                                                                                                                                                                                                                                                                                                                                                                                                                                                                                                                                                                                                                                                                                                                                                                                                                                                                                                                                                                                                                                                                                                                                                                                                                                                                                                                                                                                                            | 6pt                                                                                                                                                                                                                                                                                                                                                                                                                                                                                                                                                                                                                                                                                                                                                                                                                                                                                                                                                                                                                                                                                                                                                                                                                                                                                                                                                                                                                                                                                                                                                                                                                                                                                                                                                                                                                                                                               | Γ                |           |                 | ×       | ×    | ×       | Γ            | ×            | Г                 | F                 | ×                 | t                 | 25" to 70" |              | L          | ×            | Γ                  | Γ                 | Г                 | ×                | Γ              | 20" to 70" | L                  | ×                  |                   | ×                 | FIA/SFI Pull Up Lap Adjuster     |
| 754004 | FIA 6pt HANS Pull-Up                                                   | Black                                                                                                                                                                                                                                                                                                                                                                                                                                                                                                                                                                                                                                                                                                                                                                                                                                                                                                                                                                                                                                                                                                                                                                                                                                                                                                                                                                                                                                                                                                                                                                                                                                                                                                                                                                                                                                                                                                                                                                                                                                                                                                                          | 6pt                                                                                                                                                                                                                                                                                                                                                                                                                                                                                                                                                                                                                                                                                                                                                                                                                                                                                                                                                                                                                                                                                                                                                                                                                                                                                                                                                                                                                                                                                                                                                                                                                                                                                                                                                                                                                                                                               |                  |           |                 | ×       | ×    | ×       | Τ            | < ×          | T                 | T                 | < ×               | t                 | 25" to 70" |              | ×          |              | Т                  | T                 | Τ                 | < ×              | Γ              | 20" to 70" |                    | ×                  |                   | ×                 | FIA/SFI HANS Pull Up Lap         |
| 755005 | FIA 6pt HANS Euro Style                                                | Black                                                                                                                                                                                                                                                                                                                                                                                                                                                                                                                                                                                                                                                                                                                                                                                                                                                                                                                                                                                                                                                                                                                                                                                                                                                                                                                                                                                                                                                                                                                                                                                                                                                                                                                                                                                                                                                                                                                                                                                                                                                                                                                          | 6pt                                                                                                                                                                                                                                                                                                                                                                                                                                                                                                                                                                                                                                                                                                                                                                                                                                                                                                                                                                                                                                                                                                                                                                                                                                                                                                                                                                                                                                                                                                                                                                                                                                                                                                                                                                                                                                                                               | Τ                |           |                 | ××      | ,    | ××      | ×            | ,            | T                 | T                 | ,                 | ×                 | 25" to 50" |              | ××         |              | Ι                  | ×                 | T                 | ,                | Τ              | 20" to 60" | 1                  | ××                 | ×                 | ,                 | HANS-2" PD Lap - Euro Style Crot |
| Notes: |                                                                        |                                                                                                                                                                                                                                                                                                                                                                                                                                                                                                                                                                                                                                                                                                                                                                                                                                                                                                                                                                                                                                                                                                                                                                                                                                                                                                                                                                                                                                                                                                                                                                                                                                                                                                                                                                                                                                                                                                                                                                                                                                                                                                                                |                                                                                                                                                                                                                                                                                                                                                                                                                                                                                                                                                                                                                                                                                                                                                                                                                                                                                                                                                                                                                                                                                                                                                                                                                                                                                                                                                                                                                                                                                                                                                                                                                                                                                                                                                                                                                                                                                   | [                | [         |                 |         |      | I       | İ            | İ            | İ                 | ľ                 | ľ                 | İ                 | ŀ          | l            | ŀ          |              | ſ                  | İ                 | ľ                 | ľ                | ľ              | ŀ          | ļ                  | ŀ                  | l                 | ĺ                 |                                  |
|        | Cam Buckle Stays attached to the right lap belt unless otherwise noted | he right lap                                                                                                                                                                                                                                                                                                                                                                                                                                                                                                                                                                                                                                                                                                                                                                                                                                                                                                                                                                                                                                                                                                                                                                                                                                                                                                                                                                                                                                                                                                                                                                                                                                                                                                                                                                                                                                                                                                                                                                                                                                                                                                                   | belt unless ot                                                                                                                                                                                                                                                                                                                                                                                                                                                                                                                                                                                                                                                                                                                                                                                                                                                                                                                                                                                                                                                                                                                                                                                                                                                                                                                                                                                                                                                                                                                                                                                                                                                                                                                                                                                                                                                                    | 1                | 1         |                 |         |      |         |              |              |                   |                   |                   |                   |            |              |            |              |                    |                   |                   |                  |                |            |                    |                    |                   |                   |                                  |
|        |                                                                        | and the second second second second second second second second second second second second second second second second second second second second second second second second second second second second second second second second second second second second second second second second second second second second second second second second second second second second second second second second second second second second second second second second second second second second second second second second second second second second second second second second second second second second second second second second second second second second second second second second second second second second second second second second second second second second second second second second second second second second second second second second second second second second second second second second second second second second second second second second second second second second second second second second second second second second second second second second second second second second second second second second second second second second second second second second second second second second second second second second second second second second second second second second second second second second second second second second second second second second second second second second second second second second second second second second second second second second second second second second second second second second second second second second second second second second second second second second second second second second second second second second second second second second second second second second second second second second second second second second second second second second second second second second second second second second second second second second second second second second second second second second second second second second second second second second second second second s | The second second second second second second second second second second second second second second second second second second second second second second second second second second second second second second second second second second second second second second second second second second second second second second second second second second second second second second second second second second second second second second second second second second second second second second second second second second second second second second second second second second second second second second second second second second second second second second second second second second second second second second second second second second second second second second second second second second second second second second second second second second second second second second second second second second second second second second second second second second second second second second second second second second second second second second second second second second second second second second second second second second second second second second second second second second second second second second second second second second second second second second second second second second second second second second second second second second second second second second second second second second second second second second second second second second second second second second second second second second second second second second second second second second second second second second second second second second second second second second second second second second second second second second second second second second second second second second second second second second | 1011             | Se no     | ĕ               |         |      |         |              |              |                   |                   |                   |                   |            |              |            |              |                    |                   |                   |                  |                |            |                    |                    |                   |                   |                                  |