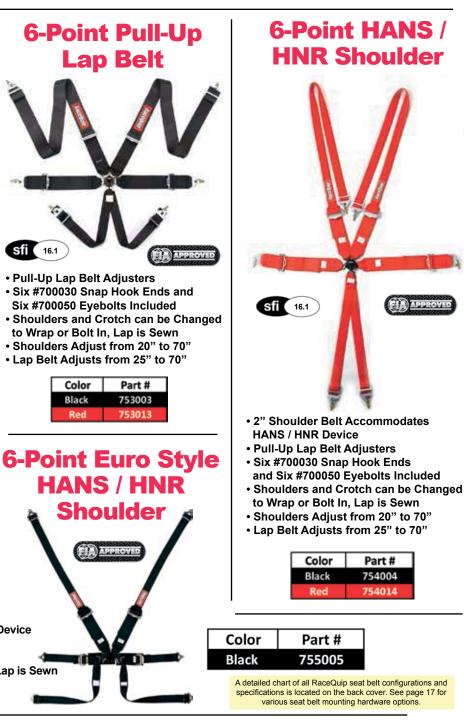

|        |                                                                        |                                                                                                                                                                                                                                                                                                                                                                                                                                                                                                                                                                                                                                                                                                                                                                                                                                                                                                                                                                                                                                                                                                                                                                                                                                                                                                                                                                                                                                                                                                                                                                                                                                                                                                                                                                                                                                                                                                                                                                                                                                                                                                                                |                                                                                                                                                                                                                                                                                                                                                                                                                                                                                                                                                                                                                                                                                                                                                                                                                                                                                                                                                                                                                                                                                                                                                                                                                                                                                                                                                                                                                                                                                                                                                                                                                                                                                                                                                                                                                                                                                   | all Latch & Link | ch & Link | ortsman Camlock | Camlock | 16.1 | 8853/98 | Poly Webbing | Poly Webbing | Bolt End and Wrap | Bolt End and Wrap | wn Snap Hook w/Ey | wn 2" Bolt On End |            | Poly Webbing | to 2" HANS | Poly Webbing | ne (Continuous Bel | Bolt End and Wrap | Bolt End and Wrap | Snap Hook and Wr | wn Bolt On End |            | gle 2" Poly Webbin | al 2" Poly Webbing | Bolt End and Wrap | Snap Hook and Wra |                                  |
|--------|------------------------------------------------------------------------|--------------------------------------------------------------------------------------------------------------------------------------------------------------------------------------------------------------------------------------------------------------------------------------------------------------------------------------------------------------------------------------------------------------------------------------------------------------------------------------------------------------------------------------------------------------------------------------------------------------------------------------------------------------------------------------------------------------------------------------------------------------------------------------------------------------------------------------------------------------------------------------------------------------------------------------------------------------------------------------------------------------------------------------------------------------------------------------------------------------------------------------------------------------------------------------------------------------------------------------------------------------------------------------------------------------------------------------------------------------------------------------------------------------------------------------------------------------------------------------------------------------------------------------------------------------------------------------------------------------------------------------------------------------------------------------------------------------------------------------------------------------------------------------------------------------------------------------------------------------------------------------------------------------------------------------------------------------------------------------------------------------------------------------------------------------------------------------------------------------------------------|-----------------------------------------------------------------------------------------------------------------------------------------------------------------------------------------------------------------------------------------------------------------------------------------------------------------------------------------------------------------------------------------------------------------------------------------------------------------------------------------------------------------------------------------------------------------------------------------------------------------------------------------------------------------------------------------------------------------------------------------------------------------------------------------------------------------------------------------------------------------------------------------------------------------------------------------------------------------------------------------------------------------------------------------------------------------------------------------------------------------------------------------------------------------------------------------------------------------------------------------------------------------------------------------------------------------------------------------------------------------------------------------------------------------------------------------------------------------------------------------------------------------------------------------------------------------------------------------------------------------------------------------------------------------------------------------------------------------------------------------------------------------------------------------------------------------------------------------------------------------------------------|------------------|-----------|-----------------|---------|------|---------|--------------|--------------|-------------------|-------------------|-------------------|-------------------|------------|--------------|------------|--------------|--------------------|-------------------|-------------------|------------------|----------------|------------|--------------------|--------------------|-------------------|-------------------|----------------------------------|
|        | Latch and Link                                                         |                                                                                                                                                                                                                                                                                                                                                                                                                                                                                                                                                                                                                                                                                                                                                                                                                                                                                                                                                                                                                                                                                                                                                                                                                                                                                                                                                                                                                                                                                                                                                                                                                                                                                                                                                                                                                                                                                                                                                                                                                                                                                                                                |                                                                                                                                                                                                                                                                                                                                                                                                                                                                                                                                                                                                                                                                                                                                                                                                                                                                                                                                                                                                                                                                                                                                                                                                                                                                                                                                                                                                                                                                                                                                                                                                                                                                                                                                                                                                                                                                                   | s                | L         | s               | F       | s    | F       | ż            | 3            | 2                 | 3                 | s                 | s                 |            | 2            | 3          | 3            | N                  | 2                 | 3                 | 2                | s              |            | s                  | D                  | z                 | 2                 | 6.000AL                          |
| 209009 | Jr Dragster / QMA                                                      | Black                                                                                                                                                                                                                                                                                                                                                                                                                                                                                                                                                                                                                                                                                                                                                                                                                                                                                                                                                                                                                                                                                                                                                                                                                                                                                                                                                                                                                                                                                                                                                                                                                                                                                                                                                                                                                                                                                                                                                                                                                                                                                                                          | 5pt                                                                                                                                                                                                                                                                                                                                                                                                                                                                                                                                                                                                                                                                                                                                                                                                                                                                                                                                                                                                                                                                                                                                                                                                                                                                                                                                                                                                                                                                                                                                                                                                                                                                                                                                                                                                                                                                               | ×                |           |                 |         | ×    |         | ×            |              | ×                 |                   |                   |                   | 22" to 60" | ×            |            |              |                    | ×                 |                   |                  |                | 15" to 40" | ×                  |                    | ×                 |                   | Not For Adult Use!               |
| 709019 | Jr Dragster / QMA                                                      | Red                                                                                                                                                                                                                                                                                                                                                                                                                                                                                                                                                                                                                                                                                                                                                                                                                                                                                                                                                                                                                                                                                                                                                                                                                                                                                                                                                                                                                                                                                                                                                                                                                                                                                                                                                                                                                                                                                                                                                                                                                                                                                                                            | Spt                                                                                                                                                                                                                                                                                                                                                                                                                                                                                                                                                                                                                                                                                                                                                                                                                                                                                                                                                                                                                                                                                                                                                                                                                                                                                                                                                                                                                                                                                                                                                                                                                                                                                                                                                                                                                                                                               | ×                |           |                 |         | ×    |         | ×            | Π            | ×                 | Π                 | Π                 | Π                 | 22" to 60" | ×            |            |              |                    | ×                 |                   |                  |                | 15" to 40" | ×                  |                    | ×                 |                   | Not For Adult Use!               |
| 208028 | Jr Dragster / QMA                                                      | Blue                                                                                                                                                                                                                                                                                                                                                                                                                                                                                                                                                                                                                                                                                                                                                                                                                                                                                                                                                                                                                                                                                                                                                                                                                                                                                                                                                                                                                                                                                                                                                                                                                                                                                                                                                                                                                                                                                                                                                                                                                                                                                                                           | Spt                                                                                                                                                                                                                                                                                                                                                                                                                                                                                                                                                                                                                                                                                                                                                                                                                                                                                                                                                                                                                                                                                                                                                                                                                                                                                                                                                                                                                                                                                                                                                                                                                                                                                                                                                                                                                                                                               | ×                |           |                 |         | ×    | Π       | ×            | Π            | ×                 | Π                 | Π                 | П                 | 22" to 60" | ×            |            |              |                    | ×                 | Γ                 | Π                |                | 15" to 40" | ×                  |                    | ×                 |                   | Not For Adult Use!               |
| 711001 | Standard 5pt                                                           | Black                                                                                                                                                                                                                                                                                                                                                                                                                                                                                                                                                                                                                                                                                                                                                                                                                                                                                                                                                                                                                                                                                                                                                                                                                                                                                                                                                                                                                                                                                                                                                                                                                                                                                                                                                                                                                                                                                                                                                                                                                                                                                                                          | 5pt                                                                                                                                                                                                                                                                                                                                                                                                                                                                                                                                                                                                                                                                                                                                                                                                                                                                                                                                                                                                                                                                                                                                                                                                                                                                                                                                                                                                                                                                                                                                                                                                                                                                                                                                                                                                                                                                               | Γ                | ×         |                 |         | ×    | Γ       | Г            | ×            | Г                 | ×                 | t                 | t                 | 20" to 60" |              | L          | ×            | Γ                  | T                 | ×                 | Γ                | Γ              | 20" to 62" | ×                  |                    | ×                 | Γ                 | Our Most Popular Belt Set        |
| 711011 | Standard Spt                                                           | Blue                                                                                                                                                                                                                                                                                                                                                                                                                                                                                                                                                                                                                                                                                                                                                                                                                                                                                                                                                                                                                                                                                                                                                                                                                                                                                                                                                                                                                                                                                                                                                                                                                                                                                                                                                                                                                                                                                                                                                                                                                                                                                                                           | Sot                                                                                                                                                                                                                                                                                                                                                                                                                                                                                                                                                                                                                                                                                                                                                                                                                                                                                                                                                                                                                                                                                                                                                                                                                                                                                                                                                                                                                                                                                                                                                                                                                                                                                                                                                                                                                                                                               | Т                | ××        |                 |         | ××   | T       | Т            | ××           | Τ                 | ××                | T                 | t                 | 20" to 60" |              | $\perp$    | ××           | Т                  | T                 | * *               | Т                | Т              | 20" to 62" | ××                 |                    | ××                | Τ                 | Our Most Popular Beit Set        |
| 711031 | Standard 5pt                                                           | Yellow                                                                                                                                                                                                                                                                                                                                                                                                                                                                                                                                                                                                                                                                                                                                                                                                                                                                                                                                                                                                                                                                                                                                                                                                                                                                                                                                                                                                                                                                                                                                                                                                                                                                                                                                                                                                                                                                                                                                                                                                                                                                                                                         | Spt                                                                                                                                                                                                                                                                                                                                                                                                                                                                                                                                                                                                                                                                                                                                                                                                                                                                                                                                                                                                                                                                                                                                                                                                                                                                                                                                                                                                                                                                                                                                                                                                                                                                                                                                                                                                                                                                               |                  | ×         |                 |         | ×    | Τ       |              | ×            | Τ                 | ×                 | T                 | T                 | 20" to 60" |              |            | ×            |                    |                   | ×                 |                  |                | 20" to 62" | ×                  |                    | ×                 |                   | Our Most Popular Belt Set        |
| 711051 | Standard 5pt                                                           | Purple                                                                                                                                                                                                                                                                                                                                                                                                                                                                                                                                                                                                                                                                                                                                                                                                                                                                                                                                                                                                                                                                                                                                                                                                                                                                                                                                                                                                                                                                                                                                                                                                                                                                                                                                                                                                                                                                                                                                                                                                                                                                                                                         | 5pt                                                                                                                                                                                                                                                                                                                                                                                                                                                                                                                                                                                                                                                                                                                                                                                                                                                                                                                                                                                                                                                                                                                                                                                                                                                                                                                                                                                                                                                                                                                                                                                                                                                                                                                                                                                                                                                                               |                  | ×         |                 |         | ×    | Π       | Π            | ×            | Π                 | ×                 | Π                 | Π                 | 20" to 60" |              |            | ×            |                    | Π                 | ×                 |                  |                | 20" to 62" | ×                  |                    | ×                 |                   | Our Most Popular Belt Set        |
| 711061 | Standard 5pt                                                           | Platinum                                                                                                                                                                                                                                                                                                                                                                                                                                                                                                                                                                                                                                                                                                                                                                                                                                                                                                                                                                                                                                                                                                                                                                                                                                                                                                                                                                                                                                                                                                                                                                                                                                                                                                                                                                                                                                                                                                                                                                                                                                                                                                                       | Spt                                                                                                                                                                                                                                                                                                                                                                                                                                                                                                                                                                                                                                                                                                                                                                                                                                                                                                                                                                                                                                                                                                                                                                                                                                                                                                                                                                                                                                                                                                                                                                                                                                                                                                                                                                                                                                                                               | Γ                | ×         |                 |         | ×    | T       | T            | ×            | T                 | ×                 | t                 | t                 | 20" to 60" |              | L          | ×            | Γ                  | T                 | ×                 | Γ                | Γ              | 20" to 62" | ×                  |                    | ×                 | Γ                 | Our Most Popular Belt Set        |
| 711081 | Standard Sot                                                           | Pink                                                                                                                                                                                                                                                                                                                                                                                                                                                                                                                                                                                                                                                                                                                                                                                                                                                                                                                                                                                                                                                                                                                                                                                                                                                                                                                                                                                                                                                                                                                                                                                                                                                                                                                                                                                                                                                                                                                                                                                                                                                                                                                           | and a                                                                                                                                                                                                                                                                                                                                                                                                                                                                                                                                                                                                                                                                                                                                                                                                                                                                                                                                                                                                                                                                                                                                                                                                                                                                                                                                                                                                                                                                                                                                                                                                                                                                                                                                                                                                                                                                             | Ι                | < >       |                 |         | • •  | T       | T            | •            | T                 | •                 | t                 | t                 | 00 01 02   |              |            | ×            | Τ                  | T                 | •                 | Τ                | Τ              | 70 01 07   | <  ×               |                    | ×                 | Τ                 | Our Most Popular Beit Set        |
| 711791 | Standard 5pt                                                           | Camo                                                                                                                                                                                                                                                                                                                                                                                                                                                                                                                                                                                                                                                                                                                                                                                                                                                                                                                                                                                                                                                                                                                                                                                                                                                                                                                                                                                                                                                                                                                                                                                                                                                                                                                                                                                                                                                                                                                                                                                                                                                                                                                           | Spt                                                                                                                                                                                                                                                                                                                                                                                                                                                                                                                                                                                                                                                                                                                                                                                                                                                                                                                                                                                                                                                                                                                                                                                                                                                                                                                                                                                                                                                                                                                                                                                                                                                                                                                                                                                                                                                                               | Τ                | ×         |                 |         | ×    | T       | T            | ×            | T                 | ×                 | T                 | t                 | 20" to 60" |              |            | ×            | Τ                  | T                 | ×þ                | Τ                | Τ              | 20" to 62" | ×                  |                    | ×                 | Τ                 | Our Most Popular Belt Set        |
| 713003 | V-Style 4pt                                                            | Black                                                                                                                                                                                                                                                                                                                                                                                                                                                                                                                                                                                                                                                                                                                                                                                                                                                                                                                                                                                                                                                                                                                                                                                                                                                                                                                                                                                                                                                                                                                                                                                                                                                                                                                                                                                                                                                                                                                                                                                                                                                                                                                          | 4pt V-type                                                                                                                                                                                                                                                                                                                                                                                                                                                                                                                                                                                                                                                                                                                                                                                                                                                                                                                                                                                                                                                                                                                                                                                                                                                                                                                                                                                                                                                                                                                                                                                                                                                                                                                                                                                                                                                                        |                  | ×         |                 |         | ×    | Π       |              | ×            | Π                 | ×                 | Π                 | Π                 | 20" to 60" |              |            | ×            |                    | Π                 | Π                 |                  | ×              | 26" to 40" | ×                  |                    | ×                 |                   | Mounts to Tab on Rollcage        |
| 713013 | V-Style 4pt                                                            | Red                                                                                                                                                                                                                                                                                                                                                                                                                                                                                                                                                                                                                                                                                                                                                                                                                                                                                                                                                                                                                                                                                                                                                                                                                                                                                                                                                                                                                                                                                                                                                                                                                                                                                                                                                                                                                                                                                                                                                                                                                                                                                                                            | 4pt V-type                                                                                                                                                                                                                                                                                                                                                                                                                                                                                                                                                                                                                                                                                                                                                                                                                                                                                                                                                                                                                                                                                                                                                                                                                                                                                                                                                                                                                                                                                                                                                                                                                                                                                                                                                                                                                                                                        | Τ                | ×         |                 |         | ×    | t       | T            | ( ×          | t                 | ×                 | t                 | t                 | 20" to 60" | Ι            |            | ×            | Т                  | t                 | T                 | Т                | ×              | 26" to 40" | ×                  |                    | < ×               | Τ                 | Mounts to Tab on Rollcage        |
| 717007 | HANS 5pt                                                               | Black                                                                                                                                                                                                                                                                                                                                                                                                                                                                                                                                                                                                                                                                                                                                                                                                                                                                                                                                                                                                                                                                                                                                                                                                                                                                                                                                                                                                                                                                                                                                                                                                                                                                                                                                                                                                                                                                                                                                                                                                                                                                                                                          | 5pt                                                                                                                                                                                                                                                                                                                                                                                                                                                                                                                                                                                                                                                                                                                                                                                                                                                                                                                                                                                                                                                                                                                                                                                                                                                                                                                                                                                                                                                                                                                                                                                                                                                                                                                                                                                                                                                                               | Ι                | ×         |                 |         | ×    | T       | T            | ×            | T                 | ×                 | T                 | t                 | 20" to 60" |              | ×          | ,            | Ι                  | ×                 | T                 | Τ                | -              | 20" to 62" | ×                  |                    | ×                 | Τ                 | HANS Shoulders on 5pt Belts      |
| 717017 | HANS 5pt                                                               | Red                                                                                                                                                                                                                                                                                                                                                                                                                                                                                                                                                                                                                                                                                                                                                                                                                                                                                                                                                                                                                                                                                                                                                                                                                                                                                                                                                                                                                                                                                                                                                                                                                                                                                                                                                                                                                                                                                                                                                                                                                                                                                                                            | Spt                                                                                                                                                                                                                                                                                                                                                                                                                                                                                                                                                                                                                                                                                                                                                                                                                                                                                                                                                                                                                                                                                                                                                                                                                                                                                                                                                                                                                                                                                                                                                                                                                                                                                                                                                                                                                                                                               |                  | ×         |                 |         | ×    | Π       | Π            | ×            | Π                 | ×                 | Π                 | Π                 | 20" to 60" |              | ×          |              |                    | ×                 | Π                 |                  |                | 20" to 62" | ×                  |                    | ×                 |                   | HANS Shoulders on 5pt Belts      |
| 717027 | MAWS 5pt                                                               | Blue                                                                                                                                                                                                                                                                                                                                                                                                                                                                                                                                                                                                                                                                                                                                                                                                                                                                                                                                                                                                                                                                                                                                                                                                                                                                                                                                                                                                                                                                                                                                                                                                                                                                                                                                                                                                                                                                                                                                                                                                                                                                                                                           | one i Ros                                                                                                                                                                                                                                                                                                                                                                                                                                                                                                                                                                                                                                                                                                                                                                                                                                                                                                                                                                                                                                                                                                                                                                                                                                                                                                                                                                                                                                                                                                                                                                                                                                                                                                                                                                                                                                                                         | Γ                | ×         |                 |         | ×    | T       | Г            | ×            | T                 | ×                 | t                 | t                 | 20" to 60" |              | ×          |              | I                  | ×                 | Г                 | Γ                | Γ              | 20" to 62" | ×                  | ¢                  | ×                 | Γ                 | HANS Shoulders on 5pt Belts      |
| 719011 | 6pt Conversion - L&L                                                   | Red                                                                                                                                                                                                                                                                                                                                                                                                                                                                                                                                                                                                                                                                                                                                                                                                                                                                                                                                                                                                                                                                                                                                                                                                                                                                                                                                                                                                                                                                                                                                                                                                                                                                                                                                                                                                                                                                                                                                                                                                                                                                                                                            | 2pt / 6pt                                                                                                                                                                                                                                                                                                                                                                                                                                                                                                                                                                                                                                                                                                                                                                                                                                                                                                                                                                                                                                                                                                                                                                                                                                                                                                                                                                                                                                                                                                                                                                                                                                                                                                                                                                                                                                                                         |                  |           |                 |         | ×    | Τ       |              | Τ            | Τ                 | T                 | T                 | Ħ                 | NIA        |              |            |              |                    | Τ                 | Τ                 |                  |                | NIA        |                    | ×                  | ×                 |                   | Double Crotch Converts to 6pt    |
| 719021 | 6pt Conversion - L&L                                                   | Blue                                                                                                                                                                                                                                                                                                                                                                                                                                                                                                                                                                                                                                                                                                                                                                                                                                                                                                                                                                                                                                                                                                                                                                                                                                                                                                                                                                                                                                                                                                                                                                                                                                                                                                                                                                                                                                                                                                                                                                                                                                                                                                                           | 2pt / 6pt                                                                                                                                                                                                                                                                                                                                                                                                                                                                                                                                                                                                                                                                                                                                                                                                                                                                                                                                                                                                                                                                                                                                                                                                                                                                                                                                                                                                                                                                                                                                                                                                                                                                                                                                                                                                                                                                         |                  |           |                 |         | ×    |         |              |              |                   |                   |                   |                   | N/A        |              |            |              |                    |                   |                   |                  |                | NIA        |                    | ×                  | ×                 |                   | Double Crotch Converts to 6pt    |
| 739009 | Sport Jr Dragster / QMA                                                | Black                                                                                                                                                                                                                                                                                                                                                                                                                                                                                                                                                                                                                                                                                                                                                                                                                                                                                                                                                                                                                                                                                                                                                                                                                                                                                                                                                                                                                                                                                                                                                                                                                                                                                                                                                                                                                                                                                                                                                                                                                                                                                                                          | 5pt                                                                                                                                                                                                                                                                                                                                                                                                                                                                                                                                                                                                                                                                                                                                                                                                                                                                                                                                                                                                                                                                                                                                                                                                                                                                                                                                                                                                                                                                                                                                                                                                                                                                                                                                                                                                                                                                               |                  |           | ×               |         | ×    |         | ×            |              | ×                 |                   |                   |                   | 22" to 60" | ×            |            |              |                    | ×                 |                   |                  |                | 15" to 40" | ×                  |                    | ×                 |                   | Not For Adult Use!               |
| 739019 | Sport Jr Dragster / QMA                                                | Red                                                                                                                                                                                                                                                                                                                                                                                                                                                                                                                                                                                                                                                                                                                                                                                                                                                                                                                                                                                                                                                                                                                                                                                                                                                                                                                                                                                                                                                                                                                                                                                                                                                                                                                                                                                                                                                                                                                                                                                                                                                                                                                            | 5pt                                                                                                                                                                                                                                                                                                                                                                                                                                                                                                                                                                                                                                                                                                                                                                                                                                                                                                                                                                                                                                                                                                                                                                                                                                                                                                                                                                                                                                                                                                                                                                                                                                                                                                                                                                                                                                                                               |                  |           | ×               |         | ×    | Π       | ×            | Π            | ×                 | Π                 | Π                 | Π                 | 22" to 60" | ×            |            |              | Π                  | ×                 | Π                 | Π                |                | 15" to 40" | ×                  |                    | ×                 |                   | Not For Adult Use!               |
| 739029 | Sport Jr Dragster / QMA                                                | Blue                                                                                                                                                                                                                                                                                                                                                                                                                                                                                                                                                                                                                                                                                                                                                                                                                                                                                                                                                                                                                                                                                                                                                                                                                                                                                                                                                                                                                                                                                                                                                                                                                                                                                                                                                                                                                                                                                                                                                                                                                                                                                                                           | 5pt                                                                                                                                                                                                                                                                                                                                                                                                                                                                                                                                                                                                                                                                                                                                                                                                                                                                                                                                                                                                                                                                                                                                                                                                                                                                                                                                                                                                                                                                                                                                                                                                                                                                                                                                                                                                                                                                               |                  |           | ×               |         | ×    | Π       | ×            | Π            | ×                 | Π                 | Π                 | Ħ                 | 22" to 60" | ×            |            |              |                    | ×                 | Π                 |                  |                | 15" to 40" | ×                  |                    | ×                 |                   | Not For Adult Use!               |
| 739029 | Sport Jr Dragster / QMA<br>Sport Jr Dragster / QMA                     | Purple                                                                                                                                                                                                                                                                                                                                                                                                                                                                                                                                                                                                                                                                                                                                                                                                                                                                                                                                                                                                                                                                                                                                                                                                                                                                                                                                                                                                                                                                                                                                                                                                                                                                                                                                                                                                                                                                                                                                                                                                                                                                                                                         | Sol                                                                                                                                                                                                                                                                                                                                                                                                                                                                                                                                                                                                                                                                                                                                                                                                                                                                                                                                                                                                                                                                                                                                                                                                                                                                                                                                                                                                                                                                                                                                                                                                                                                                                                                                                                                                                                                                               | Τ                |           | ĸ×              |         | ××   | T       | ××           | T            | * ×               | T                 | T                 | t                 | 22" to 60" | ××           |            |              | Τ                  | < ×               | Т                 | Τ                | Τ              | 15" to 40" | ××                 |                    | ××                | Τ                 | Not For Adult Use!               |
| 741001 | Sportsman 5pt                                                          | Black                                                                                                                                                                                                                                                                                                                                                                                                                                                                                                                                                                                                                                                                                                                                                                                                                                                                                                                                                                                                                                                                                                                                                                                                                                                                                                                                                                                                                                                                                                                                                                                                                                                                                                                                                                                                                                                                                                                                                                                                                                                                                                                          | Spt                                                                                                                                                                                                                                                                                                                                                                                                                                                                                                                                                                                                                                                                                                                                                                                                                                                                                                                                                                                                                                                                                                                                                                                                                                                                                                                                                                                                                                                                                                                                                                                                                                                                                                                                                                                                                                                                               |                  |           | ×               |         | ×    |         |              | ×            |                   | ×                 |                   | T                 | 30" to 70" |              |            | ×            |                    |                   | ×                 |                  |                | 25" to 72" | ×                  |                    | ×                 |                   | Our Most Popular Camlock         |
| 741011 | Sportsman 5pt                                                          | Red                                                                                                                                                                                                                                                                                                                                                                                                                                                                                                                                                                                                                                                                                                                                                                                                                                                                                                                                                                                                                                                                                                                                                                                                                                                                                                                                                                                                                                                                                                                                                                                                                                                                                                                                                                                                                                                                                                                                                                                                                                                                                                                            | Spt                                                                                                                                                                                                                                                                                                                                                                                                                                                                                                                                                                                                                                                                                                                                                                                                                                                                                                                                                                                                                                                                                                                                                                                                                                                                                                                                                                                                                                                                                                                                                                                                                                                                                                                                                                                                                                                                               |                  |           | ×               |         | ×    | Π       | Π            | ×            | Π                 | ×                 | Π                 | Π                 | 30" to 70" |              |            | ×            |                    | Π                 | ×                 | Π                |                | 25" to 72" | ×                  |                    | ×                 |                   | Our Most Popular Camlock         |
| 741021 | Sportsman 5pt                                                          | Blue                                                                                                                                                                                                                                                                                                                                                                                                                                                                                                                                                                                                                                                                                                                                                                                                                                                                                                                                                                                                                                                                                                                                                                                                                                                                                                                                                                                                                                                                                                                                                                                                                                                                                                                                                                                                                                                                                                                                                                                                                                                                                                                           | 5pt                                                                                                                                                                                                                                                                                                                                                                                                                                                                                                                                                                                                                                                                                                                                                                                                                                                                                                                                                                                                                                                                                                                                                                                                                                                                                                                                                                                                                                                                                                                                                                                                                                                                                                                                                                                                                                                                               |                  |           | ×               |         | ×    | T       | Γ            | ×            | T                 | ×                 | t                 | t                 | 30" to 70" |              |            | ×            |                    | T                 | ×                 | Γ                |                | 25" to 72" | ×                  |                    | ×                 |                   | Our Most Popular Camlock         |
| 748008 | Dragster U-Style                                                       | Black                                                                                                                                                                                                                                                                                                                                                                                                                                                                                                                                                                                                                                                                                                                                                                                                                                                                                                                                                                                                                                                                                                                                                                                                                                                                                                                                                                                                                                                                                                                                                                                                                                                                                                                                                                                                                                                                                                                                                                                                                                                                                                                          | 4pt U-Style                                                                                                                                                                                                                                                                                                                                                                                                                                                                                                                                                                                                                                                                                                                                                                                                                                                                                                                                                                                                                                                                                                                                                                                                                                                                                                                                                                                                                                                                                                                                                                                                                                                                                                                                                                                                                                                                       |                  |           | * *             |         | * *  | T       |              | * >          | ×                 | Þ                 | T                 | T                 | 20" to 60" |              |            | × >          | ×                  | T                 | Þ                 |                  |                | 20" to 40" | × >                |                    | * *               |                   | Buckle Stays on Crotch Strap     |
| 749002 | 6pt Conv. Belt - Camlock                                               | Black                                                                                                                                                                                                                                                                                                                                                                                                                                                                                                                                                                                                                                                                                                                                                                                                                                                                                                                                                                                                                                                                                                                                                                                                                                                                                                                                                                                                                                                                                                                                                                                                                                                                                                                                                                                                                                                                                                                                                                                                                                                                                                                          | 2pt / 6pt                                                                                                                                                                                                                                                                                                                                                                                                                                                                                                                                                                                                                                                                                                                                                                                                                                                                                                                                                                                                                                                                                                                                                                                                                                                                                                                                                                                                                                                                                                                                                                                                                                                                                                                                                                                                                                                                         |                  |           |                 |         | ×    | Π       | Π            | Π            | Π                 | П                 | Π                 | Π                 | NIA        |              | Ц          |              |                    | Π                 | Π                 | Π                |                | NIA        |                    | ×                  | ×                 |                   | Double Crotch Converts to 6pt    |
| 749012 | 6pt Conv. Belt - Camlock                                               | Red                                                                                                                                                                                                                                                                                                                                                                                                                                                                                                                                                                                                                                                                                                                                                                                                                                                                                                                                                                                                                                                                                                                                                                                                                                                                                                                                                                                                                                                                                                                                                                                                                                                                                                                                                                                                                                                                                                                                                                                                                                                                                                                            | 2pt / 6pt                                                                                                                                                                                                                                                                                                                                                                                                                                                                                                                                                                                                                                                                                                                                                                                                                                                                                                                                                                                                                                                                                                                                                                                                                                                                                                                                                                                                                                                                                                                                                                                                                                                                                                                                                                                                                                                                         |                  |           |                 |         | ×    | T       | Γ            | T            | Г                 | Г                 | T                 | t                 | NIA        |              | L          |              | Γ                  | T                 | Γ                 | Γ                |                | NIA        |                    | ×                  | ×                 |                   | Double Crotch Converts to 6pt    |
| 749022 | 6pt Conv. Belt - Camlock                                               | Blue                                                                                                                                                                                                                                                                                                                                                                                                                                                                                                                                                                                                                                                                                                                                                                                                                                                                                                                                                                                                                                                                                                                                                                                                                                                                                                                                                                                                                                                                                                                                                                                                                                                                                                                                                                                                                                                                                                                                                                                                                                                                                                                           | 2pt / 6pt                                                                                                                                                                                                                                                                                                                                                                                                                                                                                                                                                                                                                                                                                                                                                                                                                                                                                                                                                                                                                                                                                                                                                                                                                                                                                                                                                                                                                                                                                                                                                                                                                                                                                                                                                                                                                                                                         |                  |           |                 |         | ×    |         |              |              |                   |                   |                   |                   | NA         |              |            |              |                    |                   |                   |                  |                | NA         |                    | ×                  | ×                 |                   | Double Crotch Converts to 6pt    |
| 751001 | FIA 6pt - Pull Down                                                    | Black                                                                                                                                                                                                                                                                                                                                                                                                                                                                                                                                                                                                                                                                                                                                                                                                                                                                                                                                                                                                                                                                                                                                                                                                                                                                                                                                                                                                                                                                                                                                                                                                                                                                                                                                                                                                                                                                                                                                                                                                                                                                                                                          | 6pt                                                                                                                                                                                                                                                                                                                                                                                                                                                                                                                                                                                                                                                                                                                                                                                                                                                                                                                                                                                                                                                                                                                                                                                                                                                                                                                                                                                                                                                                                                                                                                                                                                                                                                                                                                                                                                                                               |                  |           |                 | ×       | ×    | ×       |              | ×            | ж                 |                   |                   |                   | 20" to 68" |              |            | ×            |                    | ×                 |                   |                  |                | 20" to 68" |                    | ×                  | ×                 |                   | FIA and SFI Dual Certified       |
| 751011 | FIA 6pt - Pull Down                                                    | Red                                                                                                                                                                                                                                                                                                                                                                                                                                                                                                                                                                                                                                                                                                                                                                                                                                                                                                                                                                                                                                                                                                                                                                                                                                                                                                                                                                                                                                                                                                                                                                                                                                                                                                                                                                                                                                                                                                                                                                                                                                                                                                                            | 6pt                                                                                                                                                                                                                                                                                                                                                                                                                                                                                                                                                                                                                                                                                                                                                                                                                                                                                                                                                                                                                                                                                                                                                                                                                                                                                                                                                                                                                                                                                                                                                                                                                                                                                                                                                                                                                                                                               |                  |           |                 | ×       | ×    | ×       | Π            | ×            |                   | Π                 | Π                 | Π                 | 20" to 68" |              |            | ×            |                    | ×                 | Π                 | Π                |                | 20" to 68" |                    | ×                  | ×                 |                   | FIA and SFI Dual Certified       |
| 751021 | FIA 6pt - Pull Down                                                    | Blue                                                                                                                                                                                                                                                                                                                                                                                                                                                                                                                                                                                                                                                                                                                                                                                                                                                                                                                                                                                                                                                                                                                                                                                                                                                                                                                                                                                                                                                                                                                                                                                                                                                                                                                                                                                                                                                                                                                                                                                                                                                                                                                           | 6pt                                                                                                                                                                                                                                                                                                                                                                                                                                                                                                                                                                                                                                                                                                                                                                                                                                                                                                                                                                                                                                                                                                                                                                                                                                                                                                                                                                                                                                                                                                                                                                                                                                                                                                                                                                                                                                                                               |                  |           |                 | ×       | ×    | ×       | Γ            | ×            | ×                 | T                 | t                 | t                 | 20" to 68" |              |            | ×            | Γ                  | ×                 | Γ                 | Γ                |                | 20" to 68" |                    | ×                  | ×                 |                   | FIA and SFI Dual Certified       |
| 751031 | FIA 6pt - Pull Down                                                    | Vellow                                                                                                                                                                                                                                                                                                                                                                                                                                                                                                                                                                                                                                                                                                                                                                                                                                                                                                                                                                                                                                                                                                                                                                                                                                                                                                                                                                                                                                                                                                                                                                                                                                                                                                                                                                                                                                                                                                                                                                                                                                                                                                                         | 6pt                                                                                                                                                                                                                                                                                                                                                                                                                                                                                                                                                                                                                                                                                                                                                                                                                                                                                                                                                                                                                                                                                                                                                                                                                                                                                                                                                                                                                                                                                                                                                                                                                                                                                                                                                                                                                                                                               | Τ                |           |                 | ×       | ٠×   | ۰×      | T            | < ×          | ( ×               | t                 | t                 | t                 | 20" to 68" | Ι            |            | ×            | Τ                  | ( ×               | T                 | Т                | Τ              | 20" to 68" |                    | ( ×                | < ×               | Τ                 | FIA and SFI Dual Certified       |
| 751071 | FIA 6pt - Pull Down                                                    | Green                                                                                                                                                                                                                                                                                                                                                                                                                                                                                                                                                                                                                                                                                                                                                                                                                                                                                                                                                                                                                                                                                                                                                                                                                                                                                                                                                                                                                                                                                                                                                                                                                                                                                                                                                                                                                                                                                                                                                                                                                                                                                                                          | 6pt                                                                                                                                                                                                                                                                                                                                                                                                                                                                                                                                                                                                                                                                                                                                                                                                                                                                                                                                                                                                                                                                                                                                                                                                                                                                                                                                                                                                                                                                                                                                                                                                                                                                                                                                                                                                                                                                               | Τ                |           |                 | ×       | ×    | ×       | T            | ×            | ×                 | 1                 | 1                 | 1                 | 20" to 68" |              |            | ×            | Τ                  | ×                 | T                 | Τ                | Τ              | 20" to 68" |                    | ×                  | ×                 | Τ                 | FIA and SFI Dual Certified       |
| 753003 | FIA 6pt - Pull-Up                                                      | Black                                                                                                                                                                                                                                                                                                                                                                                                                                                                                                                                                                                                                                                                                                                                                                                                                                                                                                                                                                                                                                                                                                                                                                                                                                                                                                                                                                                                                                                                                                                                                                                                                                                                                                                                                                                                                                                                                                                                                                                                                                                                                                                          | 6pt                                                                                                                                                                                                                                                                                                                                                                                                                                                                                                                                                                                                                                                                                                                                                                                                                                                                                                                                                                                                                                                                                                                                                                                                                                                                                                                                                                                                                                                                                                                                                                                                                                                                                                                                                                                                                                                                               |                  |           |                 | ×       | ×    | ×       | Π            | ×            | Π                 | Π                 | ×                 | Π                 | 25" to 70" |              | Ц          | ×            |                    | Π                 | Π                 | ×                | Π              | 20" to 70" |                    | ×                  |                   | ×                 | FIA/SFI Pull Up Lap Adjuster     |
| 753013 | FIA 6pt - Pull-Up                                                      | Red                                                                                                                                                                                                                                                                                                                                                                                                                                                                                                                                                                                                                                                                                                                                                                                                                                                                                                                                                                                                                                                                                                                                                                                                                                                                                                                                                                                                                                                                                                                                                                                                                                                                                                                                                                                                                                                                                                                                                                                                                                                                                                                            | 6pt                                                                                                                                                                                                                                                                                                                                                                                                                                                                                                                                                                                                                                                                                                                                                                                                                                                                                                                                                                                                                                                                                                                                                                                                                                                                                                                                                                                                                                                                                                                                                                                                                                                                                                                                                                                                                                                                               | Γ                |           |                 | ×       | ×    | ×       | Γ            | ×            | Г                 | F                 | ×                 | t                 | 25" to 70" |              | L          | ×            | Γ                  | Γ                 | Г                 | ×                | Γ              | 20" to 70" | L                  | ×                  |                   | ×                 | FIA/SFI Pull Up Lap Adjuster     |
| 754004 | FIA 6pt HANS Pull-Up                                                   | Black                                                                                                                                                                                                                                                                                                                                                                                                                                                                                                                                                                                                                                                                                                                                                                                                                                                                                                                                                                                                                                                                                                                                                                                                                                                                                                                                                                                                                                                                                                                                                                                                                                                                                                                                                                                                                                                                                                                                                                                                                                                                                                                          | 6pt                                                                                                                                                                                                                                                                                                                                                                                                                                                                                                                                                                                                                                                                                                                                                                                                                                                                                                                                                                                                                                                                                                                                                                                                                                                                                                                                                                                                                                                                                                                                                                                                                                                                                                                                                                                                                                                                               |                  |           |                 | ×       | ×    | ×       | Τ            | < ×          | T                 | T                 | < ×               | t                 | 25" to 70" |              | ×          |              | Т                  | T                 | Τ                 | < ×              | Γ              | 20" to 70" |                    | ×                  |                   | ×                 | FIA/SFI HANS Pull Up Lap         |
| 755005 | FIA 6pt HANS Euro Style                                                | Black                                                                                                                                                                                                                                                                                                                                                                                                                                                                                                                                                                                                                                                                                                                                                                                                                                                                                                                                                                                                                                                                                                                                                                                                                                                                                                                                                                                                                                                                                                                                                                                                                                                                                                                                                                                                                                                                                                                                                                                                                                                                                                                          | 6pt                                                                                                                                                                                                                                                                                                                                                                                                                                                                                                                                                                                                                                                                                                                                                                                                                                                                                                                                                                                                                                                                                                                                                                                                                                                                                                                                                                                                                                                                                                                                                                                                                                                                                                                                                                                                                                                                               | Τ                |           |                 | ××      | ,    | ××      | ×            | ,            | T                 | T                 | ,                 | ×                 | 25" to 50" |              | ××         |              | Ι                  | ×                 | T                 | ,                | Τ              | 20" to 60" | 1                  | ××                 | ×                 | ,                 | HANS-2" PD Lap - Euro Style Crot |
| Notes: |                                                                        |                                                                                                                                                                                                                                                                                                                                                                                                                                                                                                                                                                                                                                                                                                                                                                                                                                                                                                                                                                                                                                                                                                                                                                                                                                                                                                                                                                                                                                                                                                                                                                                                                                                                                                                                                                                                                                                                                                                                                                                                                                                                                                                                |                                                                                                                                                                                                                                                                                                                                                                                                                                                                                                                                                                                                                                                                                                                                                                                                                                                                                                                                                                                                                                                                                                                                                                                                                                                                                                                                                                                                                                                                                                                                                                                                                                                                                                                                                                                                                                                                                   | [                | [         |                 |         |      | I       | İ            | İ            | İ                 | ľ                 | ľ                 | İ                 | ŀ          | l            | ŀ          |              | ſ                  | İ                 | ľ                 | ľ                | ľ              | ŀ          | ļ                  | ŀ                  | l                 | ĺ                 |                                  |
|        | Cam Buckle Stays attached to the right lap belt unless otherwise noted | he right lap                                                                                                                                                                                                                                                                                                                                                                                                                                                                                                                                                                                                                                                                                                                                                                                                                                                                                                                                                                                                                                                                                                                                                                                                                                                                                                                                                                                                                                                                                                                                                                                                                                                                                                                                                                                                                                                                                                                                                                                                                                                                                                                   | belt unless ot                                                                                                                                                                                                                                                                                                                                                                                                                                                                                                                                                                                                                                                                                                                                                                                                                                                                                                                                                                                                                                                                                                                                                                                                                                                                                                                                                                                                                                                                                                                                                                                                                                                                                                                                                                                                                                                                    | 1                | 1         |                 |         |      |         |              |              |                   |                   |                   |                   |            |              |            |              |                    |                   |                   |                  |                |            |                    |                    |                   |                   |                                  |
|        |                                                                        | and the second second second second second second second second second second second second second second second second second second second second second second second second second second second second second second second second second second second second second second second second second second second second second second second second second second second second second second second second second second second second second second second second second second second second second second second second second second second second second second second second second second second second second second second second second second second second second second second second second second second second second second second second second second second second second second second second second second second second second second second second second second second second second second second second second second second second second second second second second second second second second second second second second second second second second second second second second second second second second second second second second second second second second second second second second second second second second second second second second second second second second second second second second second second second second second second second second second second second second second second second second second second second second second second second second second second second second second second second second second second second second second second second second second second second second second second second second second second second second second second second second second second second second second second second second second second second second second second second second second second second second second second second second second second second second second second second second second second second second second second second second second second second second second second second second second second s | The second second second second second second second second second second second second second second second second second second second second second second second second second second second second second second second second second second second second second second second second second second second second second second second second second second second second second second second second second second second second second second second second second second second second second second second second second second second second second second second second second second second second second second second second second second second second second second second second second second second second second second second second second second second second second second second second second second second second second second second second second second second second second second second second second second second second second second second second second second second second second second second second second second second second second second second second second second second second second second second second second second second second second second second second second second second second second second second second second second second second second second second second second second second second second second second second second second second second second second second second second second second second second second second second second second second second second second second second second second second second second second second second second second second second second second second second second second second second second second second second second second second second second second second second second second second second second second second second second second | 1011             | Se no     | ĕ               |         |      |         |              |              |                   |                   |                   |                   |            |              |            |              |                    |                   |                   |                  |                |            |                    |                    |                   |                   |                                  |