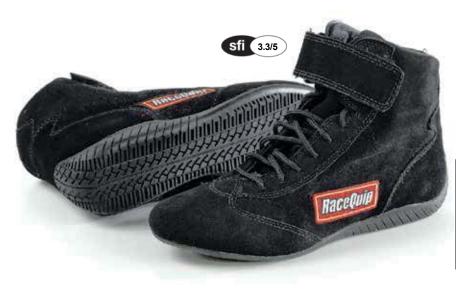

tylish Design •
- Black Epaulets, Belt, and High Back Collar
  - Contrasting Black Arm & Leg Stripes Black Wrist and Ankle Cuffs •
    - Internal Bag Pockets •
    - Pleated Back Panel for Flexibility •
    - Available in Black, Red, and Blue .
- Black Pants Designed to Go with Any Jacket
  - Available in Sizes Small 5XL •

| SFI-1 PANTS | BLACK  | RED    | BLUE   |
|-------------|--------|--------|--------|
| SMALL       | 112002 | 112012 | 112022 |
| MEDIUM      | 112003 | 112013 | 112023 |
| MED-TALL    | 112004 | N/A    | N/A    |
| LARGE       | 112005 | 112015 | 112025 |
| X-LARGE     | 112006 | 112016 | 112026 |
| 2X-LARGE    | 112007 | 112017 | 112027 |
| 3X-LARGE    | 112008 | 112018 | 112028 |
| 4X-LARGE    | 112009 | N/A    | N/A    |
| 5X-LARGE    | 112000 | N/A    | N/A    |



| _ |      |          |                             |     |
|---|------|----------|-----------------------------|-----|
|   | SIZE | PART #   | DESCRIPTION                 |     |
| Г | 1.0  | 30500010 | EURO CARBON-L SFI SHOE 1.0  |     |
| Г | 2.0  | 30500020 | EURO CARBON-L SFI SHOE 2.0  | (   |
| Г | 3.0  | 30500030 | EURO CARBON-L SFI SHOE 3.0  |     |
| Г | 4.0  | 30500040 | EURO CARBON-L SFI SHOE 4.0  | 1   |
| Г | 5.0  | 30500050 | EURO CARBON-L SFI SHOE 5.0  | Ι.ε |
| Г | 6.0  | 30500060 | EURO CARBON-L SFI SHOE 6.0  | 1 - |
| Г | 6.5  | 30500065 | EURO CARBON-L SFI SHOE 6.5  | ••  |
| F | 7.0  | 30500070 | EURO CARBON-L SFI SHOE 7.0  | •F  |
| Г | 7.5  | 30500075 | EURO CARBON-L SFI SHOE 7.5  | •ι  |
| Г | 8.0  | 30500080 | EURO CARBON-L SFI SHOE 8.0  | • 3 |
| Г | 8.5  | 30500