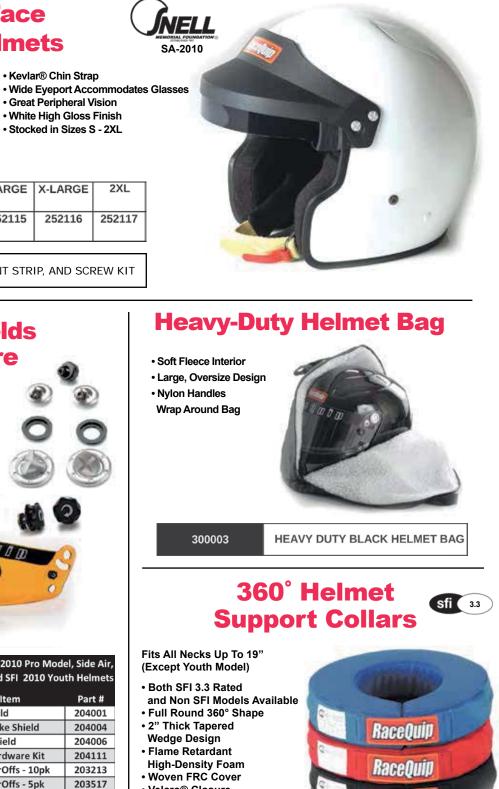

|        |                                                                        |                                                                                                                                                                                                                                                                                                                                                                                                                                                                                                                                                                                                                                                                                                                                                                                                                                                                                                                                                                                                                                                                                                                                                                                                                                                                                                                                                                                                                                                                                                                                                                                                                                                                                                                                                                                                                                                                                                                                                                                                                                                                                                                                |                                                                                                                                                                                                                                                                                                                                                                                                                                                                                                                                                                                                                                                                                                                                                                                                                                                                                                                                                                                                                                                                                                                                                                                                                                                                                                                                                                                                                                                                                                                                                                                                                                                                                                                                                                                                                                                                                   | all Latch & Link | ch & Link | ortsman Camlock | Camlock | 16.1 | 8853/98 | Poly Webbing | Poly Webbing | Bolt End and Wrap | Bolt End and Wrap | wn Snap Hook w/Ey | wn 2" Bolt On End |            | Poly Webbing | to 2" HANS | Poly Webbing | ne (Continuous Bel | Bolt End and Wrap | Bolt End and Wrap | Snap Hook and Wr | wn Bolt On End |            | gle 2" Poly Webbin | al 2" Poly Webbing | Bolt End and Wrap | Snap Hook and Wra |                                  |
|--------|------------------------------------------------------------------------|--------------------------------------------------------------------------------------------------------------------------------------------------------------------------------------------------------------------------------------------------------------------------------------------------------------------------------------------------------------------------------------------------------------------------------------------------------------------------------------------------------------------------------------------------------------------------------------------------------------------------------------------------------------------------------------------------------------------------------------------------------------------------------------------------------------------------------------------------------------------------------------------------------------------------------------------------------------------------------------------------------------------------------------------------------------------------------------------------------------------------------------------------------------------------------------------------------------------------------------------------------------------------------------------------------------------------------------------------------------------------------------------------------------------------------------------------------------------------------------------------------------------------------------------------------------------------------------------------------------------------------------------------------------------------------------------------------------------------------------------------------------------------------------------------------------------------------------------------------------------------------------------------------------------------------------------------------------------------------------------------------------------------------------------------------------------------------------------------------------------------------|-----------------------------------------------------------------------------------------------------------------------------------------------------------------------------------------------------------------------------------------------------------------------------------------------------------------------------------------------------------------------------------------------------------------------------------------------------------------------------------------------------------------------------------------------------------------------------------------------------------------------------------------------------------------------------------------------------------------------------------------------------------------------------------------------------------------------------------------------------------------------------------------------------------------------------------------------------------------------------------------------------------------------------------------------------------------------------------------------------------------------------------------------------------------------------------------------------------------------------------------------------------------------------------------------------------------------------------------------------------------------------------------------------------------------------------------------------------------------------------------------------------------------------------------------------------------------------------------------------------------------------------------------------------------------------------------------------------------------------------------------------------------------------------------------------------------------------------------------------------------------------------|------------------|-----------|-----------------|---------|------|---------|--------------|--------------|-------------------|-------------------|-------------------|-------------------|------------|--------------|------------|--------------|--------------------|-------------------|-------------------|------------------|----------------|------------|--------------------|--------------------|-------------------|-------------------|----------------------------------|
|        | Latch and Link                                                         |                                                                                                                                                                                                                                                                                                                                                                                                                                                                                                                                                                                                                                                                                                                                                                                                                                                                                                                                                                                                                                                                                                                                                                                                                                                                                                                                                                                                                                                                                                                                                                                                                                                                                                                                                                                                                                                                                                                                                                                                                                                                                                                                |                                                                                                                                                                                                                                                                                                                                                                                                                                                                                                                                                                                                                                                                                                                                                                                                                                                                                                                                                                                                                                                                                                                                                                                                                                                                                                                                                                                                                                                                                                                                                                                                                                                                                                                                                                                                                                                                                   | s                | L         | s               | F       | s    | F       | ż            | 3            | 2                 | 3                 | s                 | s                 |            | 2            | 3          | 3            | N                  | 2                 | 3                 | 2                | s              |            | s                  | D                  | z                 | 2                 | 6.000AL                          |
| 209009 | Jr Dragster / QMA                                                      | Black                                                                                                                                                                                                                                                                                                                                                                                                                                                                                                                                                                                                                                                                                                                                                                                                                                                                                                                                                                                                                                                                                                                                                                                                                                                                                                                                                                                                                                                                                                                                                                                                                                                                                                                                                                                                                                                                                                                                                                                                                                                                                                                          | 5pt                                                                                                                                                                                                                                                                                                                                                                                                                                                                                                                                                                                                                                                                                                                                                                                                                                                                                                                                                                                                                                                                                                                                                                                                                                                                                                                                                                                                                                                                                                                                                                                                                                                                                                                                                                                                                                                                               | ×                |           |                 |         | ×    |         | ×            |              | ×                 |                   |                   |                   | 22" to 60" | ×            |            |              |                    | ×                 |                   |                  |                | 15" to 40" | ×                  |                    | ×                 |                   | Not For Adult Use!               |
| 709019 | Jr Dragster / QMA                                                      | Red                                                                                                                                                                                                                                                                                                                                                                                                                                                                                                                                                                                                                                                                                                                                                                                                                                                                                                                                                                                                                                                                                                                                                                                                                                                                                                                                                                                                                                                                                                                                                                                                                                                                                                                                                                                                                                                                                                                                                                                                                                                                                                                            | Spt                                                                                                                                                                                                                                                                                                                                                                                                                                                                                                                                                                                                                                                                                                                                                                                                                                                                                                                                                                                                                                                                                                                                                                                                                                                                                                                                                                                                                                                                                                                                                                                                                                                                                                                                                                                                                                                                               | ×                |           |                 |         | ×    |         | ×            | Π            | ×                 | Π                 | Π                 | Π                 | 22" to 60" | ×            |            |              |                    | ×                 |                   |                  |                | 15" to 40" | ×                  |                    | ×                 |                   | Not For Adult Use!               |
| 208028 | Jr Dragster / QMA                                                      | Blue                                                                                                                                                                                                                                                                                                                                                                                                                                                                                                                                                                                                                                                                                                                                                                                                                                                                                                                                                                                                                                                                                                                                                                                                                                                                                                                                                                                                                                                                                                                                                                                                                                                                                                                                                                                                                                                                                                                                                                                                                                                                                                                           | Spt                                                                                                                                                                                                                                                                                                                                                                                                                                                                                                                                                                                                                                                                                                                                                                                                                                                                                                                                                                                                                                                                                                                                                                                                                                                                                                                                                                                                                                                                                                                                                                                                                                                                                                                                                                                                                                                                               | ×                |           |                 |         | ×    | Π       | ×            | Π            | ×                 | Π                 | Π                 | П                 | 22" to 60" | ×            |            |              |                    | ×                 | Γ                 | Π                |                | 15" to 40" | ×                  |                    | ×                 |                   | Not For Adult Use!               |
| 711001 | Standard 5pt                                                           | Black                                                                                                                                                                                                                                                                                                                                                                                                                                                                                                                                                                                                                                                                                                                                                                                                                                                                                                                                                                                                                                                                                                                                                                                                                                                                                                                                                                                                                                                                                                                                                                                                                                                                                                                                                                                                                                                                                                                                                                                                                                                                                                                          | 5pt                                                                                                                                                                                                                                                                                                                                                                                                                                                                                                                                                                                                                                                                                                                                                                                                                                                                                                                                                                                                                                                                                                                                                                                                                                                                                                                                                                                                                                                                                                                                                                                                                                                                                                                                                                                                                                                                               | Γ                | ×         |                 |         | ×    | Γ       | Г            | ×            | Г                 | ×                 | t                 | t                 | 20" to 60" |              | L          | ×            | Γ                  | T                 | ×                 | Γ                | Γ              | 20" to 62" | ×                  |                    | ×                 | Γ                 | Our Most Popular Belt Set        |
| 711011 | Standard Spt                                                           | Blue                                                                                                                                                                                                                                                                                                                                                                                                                                                                                                                                                                                                                                                                                                                                                                                                                                                                                                                                                                                                                                                                                                                                                                                                                                                                                                                                                                                                                                                                                                                                                                                                                                                                                                                                                                                                                                                                                                                                                                                                                                                                                                                           | Sot                                                                                                                                                                                                                                                                                                                                                                                                                                                                                                                                                                                                                                                                                                                                                                                                                                                                                                                                                                                                                                                                                                                                                                                                                                                                                                                                                                                                                                                                                                                                                                                                                                                                                                                                                                                                                                                                               | Т                | ××        |                 |         | ××   | T       | Т            | ××           | Τ                 | ××                | T                 | t                 | 20" to 60" |              | $\perp$    | ××           | Т                  | T                 | * *               | Т                | Т              | 20" to 62" | ××                 |                    | ××                | Τ                 | Our Most Popular Beit Set        |
| 711031 | Standard 5pt                                                           | Yellow                                                                                                                                                                                                                                                                                                                                                                                                                                                                                                                                                                                                                                                                                                                                                                                                                                                                                                                                                                                                                                                                                                                                                                                                                                                                                                                                                                                                                                                                                                                                                                                                                                                                                                                                                                                                                                                                                                                                                                                                                                                                                                                         | Spt                                                                                                                                                                                                                                                                                                                                                                                                                                                                                                                                                                                                                                                                                                                                                                                                                                                                                                                                                                                                                                                                                                                                                                                                                                                                                                                                                                                                                                                                                                                                                                                                                                                                                                                                                                                                                                                                               |                  | ×         |                 |         | ×    | Τ       |              | ×            | Τ                 | ×                 | T                 | T                 | 20" to 60" |              |            | ×            |                    |                   | ×                 |                  |                | 20" to 62" | ×                  |                    | ×                 |                   | Our Most Popular Belt Set        |
| 711051 | Standard 5pt                                                           | Purple                                                                                                                                                                                                                                                                                                                                                                                                                                                                                                                                                                                                                                                                                                                                                                                                                                                                                                                                                                                                                                                                                                                                                                                                                                                                                                                                                                                                                                                                                                                                                                                                                                                                                                                                                                                                                                                                                                                                                                                                                                                                                                                         | 5pt                                                                                                                                                                                                                                                                                                                                                                                                                                                                                                                                                                                                                                                                                                                                                                                                                                                                                                                                                                                                                                                                                                                                                                                                                                                                                                                                                                                                                                                                                                                                                                                                                                                                                                                                                                                                                                                                               |                  | ×         |                 |         | ×    | Π       | Π            | ×            | Π                 | ×                 | Π                 | Π                 | 20" to 60" |              |            | ×            |                    | Π                 | ×                 |                  |                | 20" to 62" | ×                  |                    | ×                 |                   | Our Most Popular Belt Set        |
| 711061 | Standard 5pt                                                           | Platinum                                                                                                                                                                                                                                                                                                                                                                                                                                                                                                                                                                                                                                                                                                                                                                                                                                                                                                                                                                                                                                                                                                                                                                                                                                                                                                                                                                                                                                                                                                                                                                                                                                                                                                                                                                                                                                                                                                                                                                                                                                                                                                                       | Spt                                                                                                                                                                                                                                                                                                                                                                                                                                                                                                                                                                                                                                                                                                                                                                                                                                                                                                                                                                                                                                                                                                                                                                                                                                                                                                                                                                                                                                                                                                                                                                                                                                                                                                                                                                                                                                                                               | Γ                | ×         |                 |         | ×    | T       | T            | ×            | T                 | ×                 | t                 | t                 | 20" to 60" |              | L          | ×            | Γ                  | T                 | ×                 | Γ                | Γ              | 20" to 62" | ×                  |                    | ×                 | Γ                 | Our Most Popular Belt Set        |
| 711081 | Standard Sot                                                           | Pink                                                                                                                                                                                                                                                                                                                                                                                                                                                                                                                                                                                                                                                                                                                                                                                                                                                                                                                                                                                                                                                                                                                                                                                                                                                                                                                                                                                                                                                                                                                                                                                                                                                                                                                                                                                                                                                                                                                                                                                                                                                                                                                           | and a                                                                                                                                                                                                                                                                                                                                                                                                                                                                                                                                                                                                                                                                                                                                                                                                                                                                                                                                                                                                                                                                                                                                                                                                                                                                                                                                                                                                                                                                                                                                                                                                                                                                                                                                                                                                                                                                             | Ι                | < >       |                 |         | • •  | T       | T            | •            | T                 | •                 | t                 | t                 | 00 01 02   |              |            | ×            | Τ                  | T                 | •                 | Τ                | Τ              | 70 01 07   | <  ×               |                    | ×                 | Τ                 | Our Most Popular Beit Set        |
| 711791 | Standard 5pt                                                           | Camo                                                                                                                                                                                                                                                                                                                                                                                                                                                                                                                                                                                                                                                                                                                                                                                                                                                                                                                                                                                                                                                                                                                                                                                                                                                                                                                                                                                                                                                                                                                                                                                                                                                                                                                                                                                                                                                                                                                                                                                                                                                                                                                           | Spt                                                                                                                                                                                                                                                                                                                                                                                                                                                                                                                                                                                                                                                                                                                                                                                                                                                                                                                                                                                                                                                                                                                                                                                                                                                                                                                                                                                                                                                                                                                                                                                                                                                                                                                                                                                                                                                                               | Τ                | ×         |                 |         | ×    | T       | T            | ×            | T                 | ×                 | T                 | t                 | 20" to 60" |              |            | ×            | Τ                  | T                 | ×þ                | Τ                | Τ              | 20" to 62" | ×                  |                    | ×                 | Τ                 | Our Most Popular Belt Set        |
| 713003 | V-Style 4pt                                                            | Black                                                                                                                                                                                                                                                                                                                                                                                                                                                                                                                                                                                                                                                                                                                                                                                                                                                                                                                                                                                                                                                                                                                                                                                                                                                                                                                                                                                                                                                                                                                                                                                                                                                                                                                                                                                                                                                                                                                                                                                                                                                                                                                          | 4pt V-type                                                                                                                                                                                                                                                                                                                                                                                                                                                                                                                                                                                                                                                                                                                                                                                                                                                                                                                                                                                                                                                                                                                                                                                                                                                                                                                                                                                                                                                                                                                                                                                                                                                                                                                                                                                                                                                                        |                  | ×         |                 |         | ×    | Π       |              | ×            | Π                 | ×                 | Π                 | Π                 | 20" to 60" |              |            | ×            |                    | Π                 | Π                 |                  | ×              | 26" to 40" | ×                  |                    | ×                 |                   | Mounts to Tab on Rollcage        |
| 713013 | V-Style 4pt                                                            | Red                                                                                                                                                                                                                                                                                                                                                                                                                                                                                                                                                                                                                                                                                                                                                                                                                                                                                                                                                                                                                                                                                                                                                                                                                                                                                                                                                                                                                                                                                                                                                                                                                                                                                                                                                                                                                                                                                                                                                                                                                                                                                                                            | 4pt V-type                                                                                                                                                                                                                                                                                                                                                                                                                                                                                                                                                                                                                                                                                                                                                                                                                                                                                                                                                                                                                                                                                                                                                                                                                                                                                                                                                                                                                                                                                                                                                                                                                                                                                                                                                                                                                                                                        | Τ                | ×         |                 |         | ×    | t       | T            | ( ×          | t                 | ×                 | t                 | t                 | 20" to 60" | Ι            |            | ×            | Т                  | t                 | T                 | Т                | ×              | 26" to 40" | ×                  |                    | < ×               | Τ                 | Mounts to Tab on Rollcage        |
| 717007 | HANS 5pt                                                               | Black                                                                                                                                                                                                                                                                                                                                                                                                                                                                                                                                                                                                                                                                                                                                                                                                                                                                                                                                                                                                                                                                                                                                                                                                                                                                                                                                                                                                                                                                                                                                                                                                                                                                                                                                                                                                                                                                                                                                                                                                                                                                                                                          | 5pt                                                                                                                                                                                                                                                                                                                                                                                                                                                                                                                                                                                                                                                                                                                                                                                                                                                                                                                                                                                                                                                                                                                                                                                                                                                                                                                                                                                                                                                                                                                                                                                                                                                                                                                                                                                                                                                                               | Ι                | ×         |                 |         | ×    | T       | T            | ×            | T                 | ×                 | T                 | t                 | 20" to 60" |              | ×          | ,            | Ι                  | ×                 | T                 | Τ                | -              | 20" to 62" | ×                  |                    | ×                 | Τ                 | HANS Shoulders on 5pt Belts      |
| 717017 | HANS 5pt                                                               | Red                                                                                                                                                                                                                                                                                                                                                                                                                                                                                                                                                                                                                                                                                                                                                                                                                                                                                                                                                                                                                                                                                                                                                                                                                                                                                                                                                                                                                                                                                                                                                                                                                                                                                                                                                                                                                                                                                                                                                                                                                                                                                                                            | Spt                                                                                                                                                                                                                                                                                                                                                                                                                                                                                                                                                                                                                                                                                                                                                                                                                                                                                                                                                                                                                                                                                                                                                                                                                                                                                                                                                                                                                                                                                                                                                                                                                                                                                                                                                                                                                                                                               |                  | ×         |                 |         | ×    | Π       | Π            | ×            | Π                 | ×                 | Π                 | Π                 | 20" to 60" |              | ×          |              |                    | ×                 | Π                 |                  |                | 20" to 62" | ×                  |                    | ×                 |                   | HANS Shoulders on 5pt Belts      |
| 717027 | MAWS 5pt                                                               | Blue                                                                                                                                                                                                                                                                                                                                                                                                                                                                                                                                                                                                                                                                                                                                                                                                                                                                                                                                                                                                                                                                                                                                                                                                                                                                                                                                                                                                                                                                                                                                                                                                                                                                                                                                                                                                                                                                                                                                                                                                                                                                                                                           | one i Ros                                                                                                                                                                                                                                                                                                                                                                                                                                                                                                                                                                                                                                                                                                                                                                                                                                                                                                                                                                                                                                                                                                                                                                                                                                                                                                                                                                                                                                                                                                                                                                                                                                                                                                                                                                                                                                                                         | Γ                | ×         |                 |         | ×    | T       | Г            | ×            | T                 | ×                 | t                 | t                 | 20" to 60" |              | ×          |              | I                  | ×                 | Г                 | Γ                | Γ              | 20" to 62" | ×                  | ¢                  | ×                 | Γ                 | HANS Shoulders on 5pt Belts      |
| 719011 | 6pt Conversion - L&L                                                   | Red                                                                                                                                                                                                                                                                                                                                                                                                                                                                                                                                                                                                                                                                                                                                                                                                                                                                                                                                                                                                                                                                                                                                                                                                                                                                                                                                                                                                                                                                                                                                                                                                                                                                                                                                                                                                                                                                                                                                                                                                                                                                                                                            | 2pt / 6pt                                                                                                                                                                                                                                                                                                                                                                                                                                                                                                                                                                                                                                                                                                                                                                                                                                                                                                                                                                                                                                                                                                                                                                                                                                                                                                                                                                                                                                                                                                                                                                                                                                                                                                                                                                                                                                                                         |                  |           |                 |         | ×    | Τ       |              | Τ            | Τ                 | T                 | T                 | Ħ                 | NIA        |              |            |              |                    | Τ                 | Τ                 |                  |                | NIA        |                    | ×                  | ×                 |                   | Double Crotch Converts to 6pt    |
| 719021 | 6pt Conversion - L&L                                                   | Blue                                                                                                                                                                                                                                                                                                                                                                                                                                                                                                                                                                                                                                                                                                                                                                                                                                                                                                                                                                                                                                                                                                                                                                                                                                                                                                                                                                                                                                                                                                                                                                                                                                                                                                                                                                                                                                                                                                                                                                                                                                                                                                                           | 2pt / 6pt                                                                                                                                                                                                                                                                                                                                                                                                                                                                                                                                                                                                                                                                                                                                                                                                                                                                                                                                                                                                                                                                                                                                                                                                                                                                                                                                                                                                                                                                                                                                                                                                                                                                                                                                                                                                                                                                         |                  |           |                 |         | ×    |         |              |              |                   |                   |                   |                   | N/A        |              |            |              |                    |                   |                   |                  |                | NIA        |                    | ×                  | ×                 |                   | Double Crotch Converts to 6pt    |
| 739009 | Sport Jr Dragster / QMA                                                | Black                                                                                                                                                                                                                                                                                                                                                                                                                                                                                                                                                                                                                                                                                                                                                                                                                                                                                                                                                                                                                                                                                                                                                                                                                                                                                                                                                                                                                                                                                                                                                                                                                                                                                                                                                                                                                                                                                                                                                                                                                                                                                                                          | 5pt                                                                                                                                                                                                                                                                                                                                                                                                                                                                                                                                                                                                                                                                                                                                                                                                                                                                                                                                                                                                                                                                                                                                                                                                                                                                                                                                                                                                                                                                                                                                                                                                                                                                                                                                                                                                                                                                               |                  |           | ×               |         | ×    |         | ×            |              | ×                 |                   |                   |                   | 22" to 60" | ×            |            |              |                    | ×                 |                   |                  |                | 15" to 40" | ×                  |                    | ×                 |                   | Not For Adult Use!               |
| 739019 | Sport Jr Dragster / QMA                                                | Red                                                                                                                                                                                                                                                                                                                                                                                                                                                                                                                                                                                                                                                                                                                                                                                                                                                                                                                                                                                                                                                                                                                                                                                                                                                                                                                                                                                                                                                                                                                                                                                                                                                                                                                                                                                                                                                                                                                                                                                                                                                                                                                            | 5pt                                                                                                                                                                                                                                                                                                                                                                                                                                                                                                                                                                                                                                                                                                                                                                                                                                                                                                                                                                                                                                                                                                                                                                                                                                                                                                                                                                                                                                                                                                                                                                                                                                                                                                                                                                                                                                                                               |                  |           | ×               |         | ×    | Π       | ×            | Π            | ×                 | Π                 | Π                 | Π                 | 22" to 60" | ×            |            |              | Π                  | ×                 | Π                 | Π                |                | 15" to 40" | ×                  |                    | ×                 |                   | Not For Adult Use!               |
| 739029 | Sport Jr Dragster / QMA                                                | Blue                                                                                                                                                                                                                                                                                                                                                                                                                                                                                                                                                                                                                                                                                                                                                                                                                                                                                                                                                                                                                                                                                                                                                                                                                                                                                                                                                                                                                                                                                                                                                                                                                                                                                                                                                                                                                                                                                                                                                                                                                                                                                                                           | 5pt                                                                                                                                                                                                                                                                                                                                                                                                                                                                                                                                                                                                                                                                                                                                                                                                                                                                                                                                                                                                                                                                                                                                                                                                                                                                                                                                                                                                                                                                                                                                                                                                                                                                                                                                                                                                                                                                               |                  |           | ×               |         | ×    | Π       | ×            | Π            | ×                 | Π                 | Π                 | Ħ                 | 22" to 60" | ×            |            |              |                    | ×                 | Π                 |                  |                | 15" to 40" | ×                  |                    | ×                 |                   | Not For Adult Use!               |
| 739029 | Sport Jr Dragster / QMA<br>Sport Jr Dragster / QMA                     | Purple                                                                                                                                                                                                                                                                                                                                                                                                                                                                                                                                                                                                                                                                                                                                                                                                                                                                                                                                                                                                                                                                                                                                                                                                                                                                                                                                                                                                                                                                                                                                                                                                                                                                                                                                                                                                                                                                                                                                                                                                                                                                                                                         | Sol                                                                                                                                                                                                                                                                                                                                                                                                                                                                                                                                                                                                                                                                                                                                                                                                                                                                                                                                                                                                                                                                                                                                                                                                                                                                                                                                                                                                                                                                                                                                                                                                                                                                                                                                                                                                                                                                               | Τ                |           | ĸ×              |         | ××   | T       | ××           | T            | * ×               | T                 | T                 | t                 | 22" to 60" | ××           |            |              | Τ                  | < ×               | Т                 | Τ                | Τ              | 15" to 40" | ××                 |                    | ××                | Τ                 | Not For Adult Use!               |
| 741001 | Sportsman 5pt                                                          | Black                                                                                                                                                                                                                                                                                                                                                                                                                                                                                                                                                                                                                                                                                                                                                                                                                                                                                                                                                                                                                                                                                                                                                                                                                                                                                                                                                                                                                                                                                                                                                                                                                                                                                                                                                                                                                                                                                                                                                                                                                                                                                                                          | Spt                                                                                                                                                                                                                                                                                                                                                                                                                                                                                                                                                                                                                                                                                                                                                                                                                                                                                                                                                                                                                                                                                                                                                                                                                                                                                                                                                                                                                                                                                                                                                                                                                                                                                                                                                                                                                                                                               |                  |           | ×               |         | ×    |         |              | ×            |                   | ×                 |                   | T                 | 30" to 70" |              |            | ×            |                    |                   | ×                 |                  |                | 25" to 72" | ×                  |                    | ×                 |                   | Our Most Popular Camlock         |
| 741011 | Sportsman 5pt                                                          | Red                                                                                                                                                                                                                                                                                                                                                                                                                                                                                                                                                                                                                                                                                                                                                                                                                                                                                                                                                                                                                                                                                                                                                                                                                                                                                                                                                                                                                                                                                                                                                                                                                                                                                                                                                                                                                                                                                                                                                                                                                                                                                                                            | Spt                                                                                                                                                                                                                                                                                                                                                                                                                                                                                                                                                                                                                                                                                                                                                                                                                                                                                                                                                                                                                                                                                                                                                                                                                                                                                                                                                                                                                                                                                                                                                                                                                                                                                                                                                                                                                                                                               |                  |           | ×               |         | ×    | Π       | Π            | ×            | Π                 | ×                 | Π                 | Π                 | 30" to 70" |              |            | ×            |                    | Π                 | ×                 | Π                |                | 25" to 72" | ×                  |                    | ×                 |                   | Our Most Popular Camlock         |
| 741021 | Sportsman 5pt                                                          | Blue                                                                                                                                                                                                                                                                                                                                                                                                                                                                                                                                                                                                                                                                                                                                                                                                                                                                                                                                                                                                                                                                                                                                                                                                                                                                                                                                                                                                                                                                                                                                                                                                                                                                                                                                                                                                                                                                                                                                                                                                                                                                                                                           | 5pt                                                                                                                                                                                                                                                                                                                                                                                                                                                                                                                                                                                                                                                                                                                                                                                                                                                                                                                                                                                                                                                                                                                                                                                                                                                                                                                                                                                                                                                                                                                                                                                                                                                                                                                                                                                                                                                                               |                  |           | ×               |         | ×    | T       | Γ            | ×            | T                 | ×                 | t                 | t                 | 30" to 70" |              |            | ×            |                    | T                 | ×                 | Γ                |                | 25" to 72" | ×                  |                    | ×                 |                   | Our Most Popular Camlock         |
| 748008 | Dragster U-Style                                                       | Black                                                                                                                                                                                                                                                                                                                                                                                                                                                                                                                                                                                                                                                                                                                                                                                                                                                                                                                                                                                                                                                                                                                                                                                                                                                                                                                                                                                                                                                                                                                                                                                                                                                                                                                                                                                                                                                                                                                                                                                                                                                                                                                          | 4pt U-Style                                                                                                                                                                                                                                                                                                                                                                                                                                                                                                                                                                                                                                                                                                                                                                                                                                                                                                                                                                                                                                                                                                                                                                                                                                                                                                                                                                                                                                                                                                                                                                                                                                                                                                                                                                                                                                                                       |                  |           | * *             |         | * *  | T       |              | * >          | ×                 | Þ                 | T                 | T                 | 20" to 60" |              |            | × >          | ×                  | T                 | Þ                 |                  |                | 20" to 40" | × >                |                    | * *               |                   | Buckle Stays on Crotch Strap     |
| 749002 | 6pt Conv. Belt - Camlock                                               | Black                                                                                                                                                                                                                                                                                                                                                                                                                                                                                                                                                                                                                                                                                                                                                                                                                                                                                                                                                                                                                                                                                                                                                                                                                                                                                                                                                                                                                                                                                                                                                                                                                                                                                                                                                                                                                                                                                                                                                                                                                                                                                                                          | 2pt / 6pt                                                                                                                                                                                                                                                                                                                                                                                                                                                                                                                                                                                                                                                                                                                                                                                                                                                                                                                                                                                                                                                                                                                                                                                                                                                                                                                                                                                                                                                                                                                                                                                                                                                                                                                                                                                                                                                                         |                  |           |                 |         | ×    | Π       | Π            | Π            | Π                 | П                 | Π                 | Π                 | NIA        |              | Ц          |              |                    | Π                 | Π                 | Π                |                | NIA        |                    | ×                  | ×                 |                   | Double Crotch Converts to 6pt    |
| 749012 | 6pt Conv. Belt - Camlock                                               | Red                                                                                                                                                                                                                                                                                                                                                                                                                                                                                                                                                                                                                                                                                                                                                                                                                                                                                                                                                                                                                                                                                                                                                                                                                                                                                                                                                                                                                                                                                                                                                                                                                                                                                                                                                                                                                                                                                                                                                                                                                                                                                                                            | 2pt / 6pt                                                                                                                                                                                                                                                                                                                                                                                                                                                                                                                                                                                                                                                                                                                                                                                                                                                                                                                                                                                                                                                                                                                                                                                                                                                                                                                                                                                                                                                                                                                                                                                                                                                                                                                                                                                                                                                                         |                  |           |                 |         | ×    | T       | Γ            | T            | Г                 | Г                 | T                 | t                 | NIA        |              | L          |              | Γ                  | T                 | Γ                 | Γ                |                | NIA        |                    | ×                  | ×                 |                   | Double Crotch Converts to 6pt    |
| 749022 | 6pt Conv. Belt - Camlock                                               | Blue                                                                                                                                                                                                                                                                                                                                                                                                                                                                                                                                                                                                                                                                                                                                                                                                                                                                                                                                                                                                                                                                                                                                                                                                                                                                                                                                                                                                                                                                                                                                                                                                                                                                                                                                                                                                                                                                                                                                                                                                                                                                                                                           | 2pt / 6pt                                                                                                                                                                                                                                                                                                                                                                                                                                                                                                                                                                                                                                                                                                                                                                                                                                                                                                                                                                                                                                                                                                                                                                                                                                                                                                                                                                                                                                                                                                                                                                                                                                                                                                                                                                                                                                                                         |                  |           |                 |         | ×    |         |              |              |                   |                   |                   |                   | NA         |              |            |              |                    |                   |                   |                  |                | NA         |                    | ×                  | ×                 |                   | Double Crotch Converts to 6pt    |
| 751001 | FIA 6pt - Pull Down                                                    | Black                                                                                                                                                                                                                                                                                                                                                                                                                                                                                                                                                                                                                                                                                                                                                                                                                                                                                                                                                                                                                                                                                                                                                                                                                                                                                                                                                                                                                                                                                                                                                                                                                                                                                                                                                                                                                                                                                                                                                                                                                                                                                                                          | 6pt                                                                                                                                                                                                                                                                                                                                                                                                                                                                                                                                                                                                                                                                                                                                                                                                                                                                                                                                                                                                                                                                                                                                                                                                                                                                                                                                                                                                                                                                                                                                                                                                                                                                                                                                                                                                                                                                               |                  |           |                 | ×       | ×    | ×       |              | ×            | ж                 |                   |                   |                   | 20" to 68" |              |            | ×            |                    | ×                 |                   |                  |                | 20" to 68" |                    | ×                  | ×                 |                   | FIA and SFI Dual Certified       |
| 751011 | FIA 6pt - Pull Down                                                    | Red                                                                                                                                                                                                                                                                                                                                                                                                                                                                                                                                                                                                                                                                                                                                                                                                                                                                                                                                                                                                                                                                                                                                                                                                                                                                                                                                                                                                                                                                                                                                                                                                                                                                                                                                                                                                                                                                                                                                                                                                                                                                                                                            | 6pt                                                                                                                                                                                                                                                                                                                                                                                                                                                                                                                                                                                                                                                                                                                                                                                                                                                                                                                                                                                                                                                                                                                                                                                                                                                                                                                                                                                                                                                                                                                                                                                                                                                                                                                                                                                                                                                                               |                  |           |                 | ×       | ×    | ×       | Π            | ×            |                   | Π                 | Π                 | Π                 | 20" to 68" |              |            | ×            |                    | ×                 | Π                 | Π                |                | 20" to 68" |                    | ×                  | ×                 |                   | FIA and SFI Dual Certified       |
| 751021 | FIA 6pt - Pull Down                                                    | Blue                                                                                                                                                                                                                                                                                                                                                                                                                                                                                                                                                                                                                                                                                                                                                                                                                                                                                                                                                                                                                                                                                                                                                                                                                                                                                                                                                                                                                                                                                                                                                                                                                                                                                                                                                                                                                                                                                                                                                                                                                                                                                                                           | 6pt                                                                                                                                                                                                                                                                                                                                                                                                                                                                                                                                                                                                                                                                                                                                                                                                                                                                                                                                                                                                                                                                                                                                                                                                                                                                                                                                                                                                                                                                                                                                                                                                                                                                                                                                                                                                                                                                               |                  |           |                 | ×       | ×    | ×       | Γ            | ×            | ×                 | T                 | t                 | t                 | 20" to 68" |              |            | ×            | Γ                  | ×                 | Γ                 | Γ                |                | 20" to 68" |                    | ×                  | ×                 |                   | FIA and SFI Dual Certified       |
| 751031 | FIA 6pt - Pull Down                                                    | Vellow                                                                                                                                                                                                                                                                                                                                                                                                                                                                                                                                                                                                                                                                                                                                                                                                                                                                                                                                                                                                                                                                                                                                                                                                                                                                                                                                                                                                                                                                                                                                                                                                                                                                                                                                                                                                                                                                                                                                                                                                                                                                                                                         | 6pt                                                                                                                                                                                                                                                                                                                                                                                                                                                                                                                                                                                                                                                                                                                                                                                                                                                                                                                                                                                                                                                                                                                                                                                                                                                                                                                                                                                                                                                                                                                                                                                                                                                                                                                                                                                                                                                                               | Τ                |           |                 | ×       | ٠×   | ۰×      | T            | < ×          | ( ×               | t                 | t                 | t                 | 20" to 68" | Ι            |            | ×            | Τ                  | ( ×               | T                 | Т                | Τ              | 20" to 68" |                    | ( ×                | < ×               | Τ                 | FIA and SFI Dual Certified       |
| 751071 | FIA 6pt - Pull Down                                                    | Green                                                                                                                                                                                                                                                                                                                                                                                                                                                                                                                                                                                                                                                                                                                                                                                                                                                                                                                                                                                                                                                                                                                                                                                                                                                                                                                                                                                                                                                                                                                                                                                                                                                                                                                                                                                                                                                                                                                                                                                                                                                                                                                          | 6pt                                                                                                                                                                                                                                                                                                                                                                                                                                                                                                                                                                                                                                                                                                                                                                                                                                                                                                                                                                                                                                                                                                                                                                                                                                                                                                                                                                                                                                                                                                                                                                                                                                                                                                                                                                                                                                                                               | Τ                |           |                 | ×       | ×    | ×       | T            | ×            | ×                 | 1                 | 1                 | 1                 | 20" to 68" |              |            | ×            | Τ                  | ×                 | T                 | Τ                | Τ              | 20" to 68" |                    | ×                  | ×                 | Τ                 | FIA and SFI Dual Certified       |
| 753003 | FIA 6pt - Pull-Up                                                      | Black                                                                                                                                                                                                                                                                                                                                                                                                                                                                                                                                                                                                                                                                                                                                                                                                                                                                                                                                                                                                                                                                                                                                                                                                                                                                                                                                                                                                                                                                                                                                                                                                                                                                                                                                                                                                                                                                                                                                                                                                                                                                                                                          | 6pt                                                                                                                                                                                                                                                                                                                                                                                                                                                                                                                                                                                                                                                                                                                                                                                                                                                                                                                                                                                                                                                                                                                                                                                                                                                                                                                                                                                                                                                                                                                                                                                                                                                                                                                                                                                                                                                                               |                  |           |                 | ×       | ×    | ×       | Π            | ×            | Π                 | Π                 | ×                 | Π                 | 25" to 70" |              | Ц          | ×            |                    | Π                 | Π                 | ×                | Π              | 20" to 70" |                    | ×                  |                   | ×                 | FIA/SFI Pull Up Lap Adjuster     |
| 753013 | FIA 6pt - Pull-Up                                                      | Red                                                                                                                                                                                                                                                                                                                                                                                                                                                                                                                                                                                                                                                                                                                                                                                                                                                                                                                                                                                                                                                                                                                                                                                                                                                                                                                                                                                                                                                                                                                                                                                                                                                                                                                                                                                                                                                                                                                                                                                                                                                                                                                            | 6pt                                                                                                                                                                                                                                                                                                                                                                                                                                                                                                                                                                                                                                                                                                                                                                                                                                                                                                                                                                                                                                                                                                                                                                                                                                                                                                                                                                                                                                                                                                                                                                                                                                                                                                                                                                                                                                                                               | Γ                |           |                 | ×       | ×    | ×       | Γ            | ×            | Г                 | F                 | ×                 | t                 | 25" to 70" |              | L          | ×            | Γ                  | Γ                 | Г                 | ×                | Γ              | 20" to 70" | L                  | ×                  |                   | ×                 | FIA/SFI Pull Up Lap Adjuster     |
| 754004 | FIA 6pt HANS Pull-Up                                                   | Black                                                                                                                                                                                                                                                                                                                                                                                                                                                                                                                                                                                                                                                                                                                                                                                                                                                                                                                                                                                                                                                                                                                                                                                                                                                                                                                                                                                                                                                                                                                                                                                                                                                                                                                                                                                                                                                                                                                                                                                                                                                                                                                          | 6pt                                                                                                                                                                                                                                                                                                                                                                                                                                                                                                                                                                                                                                                                                                                                                                                                                                                                                                                                                                                                                                                                                                                                                                                                                                                                                                                                                                                                                                                                                                                                                                                                                                                                                                                                                                                                                                                                               |                  |           |                 | ×       | ×    | ×       | Τ            | < ×          | T                 | T                 | < ×               | t                 | 25" to 70" |              | ×          |              | Т                  | T                 | Τ                 | < ×              | Γ              | 20" to 70" |                    | ×                  |                   | ×                 | FIA/SFI HANS Pull Up Lap         |
| 755005 | FIA 6pt HANS Euro Style                                                | Black                                                                                                                                                                                                                                                                                                                                                                                                                                                                                                                                                                                                                                                                                                                                                                                                                                                                                                                                                                                                                                                                                                                                                                                                                                                                                                                                                                                                                                                                                                                                                                                                                                                                                                                                                                                                                                                                                                                                                                                                                                                                                                                          | 6pt                                                                                                                                                                                                                                                                                                                                                                                                                                                                                                                                                                                                                                                                                                                                                                                                                                                                                                                                                                                                                                                                                                                                                                                                                                                                                                                                                                                                                                                                                                                                                                                                                                                                                                                                                                                                                                                                               | Τ                |           |                 | ××      | ,    | ××      | ×            | ,            | T                 | T                 | ,                 | ×                 | 25" to 50" |              | ××         |              | Ι                  | ×                 | T                 | ,                | Τ              | 20" to 60" | 1                  | ××                 | ×                 | ,                 | HANS-2" PD Lap - Euro Style Crot |
| Notes: |                                                                        |                                                                                                                                                                                                                                                                                                                                                                                                                                                                                                                                                                                                                                                                                                                                                                                                                                                                                                                                                                                                                                                                                                                                                                                                                                                                                                                                                                                                                                                                                                                                                                                                                                                                                                                                                                                                                                                                                                                                                                                                                                                                                                                                |                                                                                                                                                                                                                                                                                                                                                                                                                                                                                                                                                                                                                                                                                                                                                                                                                                                                                                                                                                                                                                                                                                                                                                                                                                                                                                                                                                                                                                                                                                                                                                                                                                                                                                                                                                                                                                                                                   | [                | [         |                 |         |      | I       | İ            | İ            | İ                 | ľ                 | ľ                 | İ                 | ŀ          | l            | ŀ          |              | ſ                  | İ                 | ľ                 | ľ                | ľ              | ŀ          | ļ                  | ŀ                  | l                 | ĺ                 |                                  |
|        | Cam Buckle Stays attached to the right lap belt unless otherwise noted | he right lap                                                                                                                                                                                                                                                                                                                                                                                                                                                                                                                                                                                                                                                                                                                                                                                                                                                                                                                                                                                                                                                                                                                                                                                                                                                                                                                                                                                                                                                                                                                                                                                                                                                                                                                                                                                                                                                                                                                                                                                                                                                                                                                   | belt unless ot                                                                                                                                                                                                                                                                                                                                                                                                                                                                                                                                                                                                                                                                                                                                                                                                                                                                                                                                                                                                                                                                                                                                                                                                                                                                                                                                                                                                                                                                                                                                                                                                                                                                                                                                                                                                                                                                    | 1                | 1         |                 |         |      |         |              |              |                   |                   |                   |                   |            |              |            |              |                    |                   |                   |                  |                |            |                    |                    |                   |                   |                                  |
|        |                                                                        | and the second second second second second second second second second second second second second second second second second second second second second second second second second second second second second second second second second second second second second second second second second second second second second second second second second second second second second second second second second second second second second second second second second second second second second second second second second second second second second second second second second second second second second second second second second second second second second second second second second second second second second second second second second second second second second second second second second second second second second second second second second second second second second second second second second second second second second second second second second second second second second second second second second second second second second second second second second second second second second second second second second second second second second second second second second second second second second second second second second second second second second second second second second second second second second second second second second second second second second second second second second second second second second second second second second second second second second second second second second second second second second second second second second second second second second second second second second second second second second second second second second second second second second second second second second second second second second second second second second second second second second second second second second second second second second second second second second second second second second second second second second second second second second second second second second second second s | The second second second second second second second second second second second second second second second second second second second second second second second second second second second second second second second second second second second second second second second second second second second second second second second second second second second second second second second second second second second second second second second second second second second second second second second second second second second second second second second second second second second second second second second second second second second second second second second second second second second second second second second second second second second second second second second second second second second second second second second second second second second second second second second second second second second second second second second second second second second second second second second second second second second second second second second second second second second second second second second second second second second second second second second second second second second second second second second second second second second second second second second second second second second second second second second second second second second second second second second second second second second second second second second second second second second second second second second second second second second second second second second second second second second second second second second second second second second second second second second second second second second second second second second second second second second second second second second second second second | 1011             | Se no     | ĕ               |         |      |         |              |              |                   |                   |                   |                   |            |              |            |              |                    |                   |                   |                  |                |            |                    |                    |                   |                   |                                  |