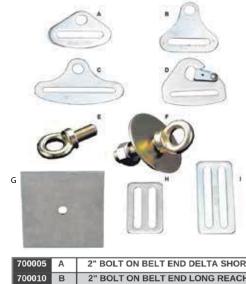

|        |                                                                        |                                                                                                                                                                                                                                                                                                                                                                                                                                                                                                                                                                                                                                                                                                                                                                                                                                                                                                                                                                                                                                                                                                                                                                                                                                                                                                                                                                                                                                                                                                                                                                                                                                                                                                                                                                                                                                                                                                                                                                                                                                                                                                                                |                                                                                                                                                                                                                                                                                                                                                                                                                                                                                                                                                                                                                                                                                                                                                                                                                                                                                                                                                                                                                                                                                                                                                                                                                                                                                                                                                                                                                                                                                                                                                                                                                                                                                                                                                                                                                                                                                   | all Latch & Link | ch & Link | ortsman Camlock | Camlock | 16.1 | 8853/98 | Poly Webbing | Poly Webbing | Bolt End and Wrap | Bolt End and Wrap | wn Snap Hook w/Ey | wn 2" Bolt On End |            | Poly Webbing | to 2" HANS | Poly Webbing | ne (Continuous Bel | Bolt End and Wrap | Bolt End and Wrap | Snap Hook and Wr | wn Bolt On End |            | gle 2" Poly Webbin | al 2" Poly Webbing | Bolt End and Wrap | Snap Hook and Wra |                                  |
|--------|------------------------------------------------------------------------|--------------------------------------------------------------------------------------------------------------------------------------------------------------------------------------------------------------------------------------------------------------------------------------------------------------------------------------------------------------------------------------------------------------------------------------------------------------------------------------------------------------------------------------------------------------------------------------------------------------------------------------------------------------------------------------------------------------------------------------------------------------------------------------------------------------------------------------------------------------------------------------------------------------------------------------------------------------------------------------------------------------------------------------------------------------------------------------------------------------------------------------------------------------------------------------------------------------------------------------------------------------------------------------------------------------------------------------------------------------------------------------------------------------------------------------------------------------------------------------------------------------------------------------------------------------------------------------------------------------------------------------------------------------------------------------------------------------------------------------------------------------------------------------------------------------------------------------------------------------------------------------------------------------------------------------------------------------------------------------------------------------------------------------------------------------------------------------------------------------------------------|-----------------------------------------------------------------------------------------------------------------------------------------------------------------------------------------------------------------------------------------------------------------------------------------------------------------------------------------------------------------------------------------------------------------------------------------------------------------------------------------------------------------------------------------------------------------------------------------------------------------------------------------------------------------------------------------------------------------------------------------------------------------------------------------------------------------------------------------------------------------------------------------------------------------------------------------------------------------------------------------------------------------------------------------------------------------------------------------------------------------------------------------------------------------------------------------------------------------------------------------------------------------------------------------------------------------------------------------------------------------------------------------------------------------------------------------------------------------------------------------------------------------------------------------------------------------------------------------------------------------------------------------------------------------------------------------------------------------------------------------------------------------------------------------------------------------------------------------------------------------------------------|------------------|-----------|-----------------|---------|------|---------|--------------|--------------|-------------------|-------------------|-------------------|-------------------|------------|--------------|------------|--------------|--------------------|-------------------|-------------------|------------------|----------------|------------|--------------------|--------------------|-------------------|-------------------|----------------------------------|
|        | Latch and Link                                                         |                                                                                                                                                                                                                                                                                                                                                                                                                                                                                                                                                                                                                                                                                                                                                                                                                                                                                                                                                                                                                                                                                                                                                                                                                                                                                                                                                                                                                                                                                                                                                                                                                                                                                                                                                                                                                                                                                                                                                                                                                                                                                                                                |                                                                                                                                                                                                                                                                                                                                                                                                                                                                                                                                                                                                                                                                                                                                                                                                                                                                                                                                                                                                                                                                                                                                                                                                                                                                                                                                                                                                                                                                                                                                                                                                                                                                                                                                                                                                                                                                                   | s                | L         | s               | F       | s    | F       | ż            | 3            | 2                 | 3                 | s                 | s                 |            | 2            | 3          | 3            | N                  | 2                 | 3                 | 2                | s              |            | s                  | D                  | z                 | 2                 | 6.000AL                          |
| 209009 | Jr Dragster / QMA                                                      | Black                                                                                                                                                                                                                                                                                                                                                                                                                                                                                                                                                                                                                                                                                                                                                                                                                                                                                                                                                                                                                                                                                                                                                                                                                                                                                                                                                                                                                                                                                                                                                                                                                                                                                                                                                                                                                                                                                                                                                                                                                                                                                                                          | 5pt                                                                                                                                                                                                                                                                                                                                                                                                                                                                                                                                                                                                                                                                                                                                                                                                                                                                                                                                                                                                                                                                                                                                                                                                                                                                                                                                                                                                                                                                                                                                                                                                                                                                                                                                                                                                                                                                               | ×                |           |                 |         | ×    |         | ×            |              | ×                 |                   |                   |                   | 22" to 60" | ×            |            |              |                    | ×                 |                   |                  |                | 15" to 40" | ×                  |                    | ×                 |                   | Not For Adult Use!               |
| 709019 | Jr Dragster / QMA                                                      | Red                                                                                                                                                                                                                                                                                                                                                                                                                                                                                                                                                                                                                                                                                                                                                                                                                                                                                                                                                                                                                                                                                                                                                                                                                                                                                                                                                                                                                                                                                                                                                                                                                                                                                                                                                                                                                                                                                                                                                                                                                                                                                                                            | Spt                                                                                                                                                                                                                                                                                                                                                                                                                                                                                                                                                                                                                                                                                                                                                                                                                                                                                                                                                                                                                                                                                                                                                                                                                                                                                                                                                                                                                                                                                                                                                                                                                                                                                                                                                                                                                                                                               | ×                |           |                 |         | ×    |         | ×            | Π            | ×                 | Π                 | Π                 | Π                 | 22" to 60" | ×            |            |              |                    | ×                 |                   |                  |                | 15" to 40" | ×                  |                    | ×                 |                   | Not For Adult Use!               |
| 208028 | Jr Dragster / QMA                                                      | Blue                                                                                                                                                                                                                                                                                                                                                                                                                                                                                                                                                                                                                                                                                                                                                                                                                                                                                                                                                                                                                                                                                                                                                                                                                                                                                                                                                                                                                                                                                                                                                                                                                                                                                                                                                                                                                                                                                                                                                                                                                                                                                                                           | Spt                                                                                                                                                                                                                                                                                                                                                                                                                                                                                                                                                                                                                                                                                                                                                                                                                                                                                                                                                                                                                                                                                                                                                                                                                                                                                                                                                                                                                                                                                                                                                                                                                                                                                                                                                                                                                                                                               | ×                |           |                 |         | ×    | Π       | ×            | Π            | ×                 | Π                 | Π                 | П                 | 22" to 60" | ×            |            |              |                    | ×                 | Γ                 | Π                |                | 15" to 40" | ×                  |                    | ×                 |                   | Not For Adult Use!               |
| 711001 | Standard 5pt                                                           | Black                                                                                                                                                                                                                                                                                                                                                                                                                                                                                                                                                                                                                                                                                                                                                                                                                                                                                                                                                                                                                                                                                                                                                                                                                                                                                                                                                                                                                                                                                                                                                                                                                                                                                                                                                                                                                                                                                                                                                                                                                                                                                                                          | 5pt                                                                                                                                                                                                                                                                                                                                                                                                                                                                                                                                                                                                                                                                                                                                                                                                                                                                                                                                                                                                                                                                                                                                                                                                                                                                                                                                                                                                                                                                                                                                                                                                                                                                                                                                                                                                                                                                               | Γ                | ×         |                 |         | ×    | Γ       | Г            | ×            | Г                 | ×                 | t                 | t                 | 20" to 60" |              | L          | ×            | Γ                  | T                 | ×                 | Γ                | Γ              | 20" to 62" | ×                  |                    | ×                 | Γ                 | Our Most Popular Belt Set        |
| 711011 | Standard Spt                                                           | Blue                                                                                                                                                                                                                                                                                                                                                                                                                                                                                                                                                                                                                                                                                                                                                                                                                                                                                                                                                                                                                                                                                                                                                                                                                                                                                                                                                                                                                                                                                                                                                                                                                                                                                                                                                                                                                                                                                                                                                                                                                                                                                                                           | Sot                                                                                                                                                                                                                                                                                                                                                                                                                                                                                                                                                                                                                                                                                                                                                                                                                                                                                                                                                                                                                                                                                                                                                                                                                                                                                                                                                                                                                                                                                                                                                                                                                                                                                                                                                                                                                                                                               | Т                | ××        |                 |         | ××   | T       | Т            | ××           | Τ                 | ××                | T                 | t                 | 20" to 60" |              | $\perp$    | ××           | Т                  | T                 | * *               | Т                | Т              | 20" to 62" | ××                 |                    | ××                | Τ                 | Our Most Popular Beit Set        |
| 711031 | Standard 5pt                                                           | Yellow                                                                                                                                                                                                                                                                                                                                                                                                                                                                                                                                                                                                                                                                                                                                                                                                                                                                                                                                                                                                                                                                                                                                                                                                                                                                                                                                                                                                                                                                                                                                                                                                                                                                                                                                                                                                                                                                                                                                                                                                                                                                                                                         | Spt                                                                                                                                                                                                                                                                                                                                                                                                                                                                                                                                                                                                                                                                                                                                                                                                                                                                                                                                                                                                                                                                                                                                                                                                                                                                                                                                                                                                                                                                                                                                                                                                                                                                                                                                                                                                                                                                               |                  | ×         |                 |         | ×    | Τ       |              | ×            | Τ                 | ×                 | T                 | T                 | 20" to 60" |              |            | ×            |                    |                   | ×                 |                  |                | 20" to 62" | ×                  |                    | ×                 |                   | Our Most Popular Belt Set        |
| 711051 | Standard 5pt                                                           | Purple                                                                                                                                                                                                                                                                                                                                                                                                                                                                                                                                                                                                                                                                                                                                                                                                                                                                                                                                                                                                                                                                                                                                                                                                                                                                                                                                                                                                                                                                                                                                                                                                                                                                                                                                                                                                                                                                                                                                                                                                                                                                                                                         | 5pt                                                                                                                                                                                                                                                                                                                                                                                                                                                                                                                                                                                                                                                                                                                                                                                                                                                                                                                                                                                                                                                                                                                                                                                                                                                                                                                                                                                                                                                                                                                                                                                                                                                                                                                                                                                                                                                                               |                  | ×         |                 |         | ×    | Π       | Π            | ×            | Π                 | ×                 | Π                 | Π                 | 20" to 60" |              |            | ×            |                    | Π                 | ×                 |                  |                | 20" to 62" | ×                  |                    | ×                 |                   | Our Most Popular Belt Set        |
| 711061 | Standard 5pt                                                           | Platinum                                                                                                                                                                                                                                                                                                                                                                                                                                                                                                                                                                                                                                                                                                                                                                                                                                                                                                                                                                                                                                                                                                                                                                                                                                                                                                                                                                                                                                                                                                                                                                                                                                                                                                                                                                                                                                                                                                                                                                                                                                                                                                                       | Spt                                                                                                                                                                                                                                                                                                                                                                                                                                                                                                                                                                                                                                                                                                                                                                                                                                                                                                                                                                                                                                                                                                                                                                                                                                                                                                                                                                                                                                                                                                                                                                                                                                                                                                                                                                                                                                                                               | Γ                | ×         |                 |         | ×    | T       | T            | ×            | T                 | ×                 | t                 | t                 | 20" to 60" |              | L          | ×            | Γ                  | T                 | ×                 | Γ                | Γ              | 20" to 62" | ×                  |                    | ×                 | Γ                 | Our Most Popular Belt Set        |
| 711081 | Standard Sot                                                           | Pink                                                                                                                                                                                                                                                                                                                                                                                                                                                                                                                                                                                                                                                                                                                                                                                                                                                                                                                                                                                                                                                                                                                                                                                                                                                                                                                                                                                                                                                                                                                                                                                                                                                                                                                                                                                                                                                                                                                                                                                                                                                                                                                           | and a                                                                                                                                                                                                                                                                                                                                                                                                                                                                                                                                                                                                                                                                                                                                                                                                                                                                                                                                                                                                                                                                                                                                                                                                                                                                                                                                                                                                                                                                                                                                                                                                                                                                                                                                                                                                                                                                             | Ι                | < >       |                 |         | • •  | T       | T            | •            | T                 | •                 | t                 | t                 | 00 01 02   |              |            | ×            | Τ                  | T                 | •                 | Τ                | Τ              | 70 01 07   | <  ×               |                    | ×                 | Τ                 | Our Most Popular Beit Set        |
| 711791 | Standard 5pt                                                           | Camo                                                                                                                                                                                                                                                                                                                                                                                                                                                                                                                                                                                                                                                                                                                                                                                                                                                                                                                                                                                                                                                                                                                                                                                                                                                                                                                                                                                                                                                                                                                                                                                                                                                                                                                                                                                                                                                                                                                                                                                                                                                                                                                           | Spt                                                                                                                                                                                                                                                                                                                                                                                                                                                                                                                                                                                                                                                                                                                                                                                                                                                                                                                                                                                                                                                                                                                                                                                                                                                                                                                                                                                                                                                                                                                                                                                                                                                                                                                                                                                                                                                                               | Τ                | ×         |                 |         | ×    | T       | T            | ×            | T                 | ×                 | T                 | t                 | 20" to 60" |              |            | ×            | Τ                  | T                 | ×þ                | Τ                | Τ              | 20" to 62" | ×                  |                    | ×                 | Τ                 | Our Most Popular Belt Set        |
| 713003 | V-Style 4pt                                                            | Black                                                                                                                                                                                                                                                                                                                                                                                                                                                                                                                                                                                                                                                                                                                                                                                                                                                                                                                                                                                                                                                                                                                                                                                                                                                                                                                                                                                                                                                                                                                                                                                                                                                                                                                                                                                                                                                                                                                                                                                                                                                                                                                          | 4pt V-type                                                                                                                                                                                                                                                                                                                                                                                                                                                                                                                                                                                                                                                                                                                                                                                                                                                                                                                                                                                                                                                                                                                                                                                                                                                                                                                                                                                                                                                                                                                                                                                                                                                                                                                                                                                                                                                                        |                  | ×         |                 |         | ×    | Π       |              | ×            | Π                 | ×                 | Π                 | Π                 | 20" to 60" |              |            | ×            |                    | Π                 | Π                 |                  | ×              | 26" to 40" | ×                  |                    | ×                 |                   | Mounts to Tab on Rollcage        |
| 713013 | V-Style 4pt                                                            | Red                                                                                                                                                                                                                                                                                                                                                                                                                                                                                                                                                                                                                                                                                                                                                                                                                                                                                                                                                                                                                                                                                                                                                                                                                                                                                                                                                                                                                                                                                                                                                                                                                                                                                                                                                                                                                                                                                                                                                                                                                                                                                                                            | 4pt V-type                                                                                                                                                                                                                                                                                                                                                                                                                                                                                                                                                                                                                                                                                                                                                                                                                                                                                                                                                                                                                                                                                                                                                                                                                                                                                                                                                                                                                                                                                                                                                                                                                                                                                                                                                                                                                                                                        | Τ                | ×         |                 |         | ×    | t       | T            | ( ×          | t                 | ×                 | t                 | t                 | 20" to 60" | Ι            |            | ×            | Т                  | t                 | T                 | Т                | ×              | 26" to 40" | ×                  |                    | < ×               | Τ                 | Mounts to Tab on Rollcage        |
| 717007 | HANS 5pt                                                               | Black                                                                                                                                                                                                                                                                                                                                                                                                                                                                                                                                                                                                                                                                                                                                                                                                                                                                                                                                                                                                                                                                                                                                                                                                                                                                                                                                                                                                                                                                                                                                                                                                                                                                                                                                                                                                                                                                                                                                                                                                                                                                                                                          | 5pt                                                                                                                                                                                                                                                                                                                                                                                                                                                                                                                                                                                                                                                                                                                                                                                                                                                                                                                                                                                                                                                                                                                                                                                                                                                                                                                                                                                                                                                                                                                                                                                                                                                                                                                                                                                                                                                                               | Ι                | ×         |                 |         | ×    | T       | T            | ×            | T                 | ×                 | T                 | t                 | 20" to 60" |              | ×          | ,            | Ι                  | ×                 | T                 | Τ                | -              | 20" to 62" | ×                  |                    | ×                 | Τ                 | HANS Shoulders on 5pt Belts      |
| 717017 | HANS 5pt                                                               | Red                                                                                                                                                                                                                                                                                                                                                                                                                                                                                                                                                                                                                                                                                                                                                                                                                                                                                                                                                                                                                                                                                                                                                                                                                                                                                                                                                                                                                                                                                                                                                                                                                                                                                                                                                                                                                                                                                                                                                                                                                                                                                                                            | Spt                                                                                                                                                                                                                                                                                                                                                                                                                                                                                                                                                                                                                                                                                                                                                                                                                                                                                                                                                                                                                                                                                                                                                                                                                                                                                                                                                                                                                                                                                                                                                                                                                                                                                                                                                                                                                                                                               |                  | ×         |                 |         | ×    | Π       | Π            | ×            | Π                 | ×                 | Π                 | Π                 | 20" to 60" |              | ×          |              |                    | ×                 | Π                 |                  |                | 20" to 62" | ×                  |                    | ×                 |                   | HANS Shoulders on 5pt Belts      |
| 717027 | MAWS 5pt                                                               | Blue                                                                                                                                                                                                                                                                                                                                                                                                                                                                                                                                                                                                                                                                                                                                                                                                                                                                                                                                                                                                                                                                                                                                                                                                                                                                                                                                                                                                                                                                                                                                                                                                                                                                                                                                                                                                                                                                                                                                                                                                                                                                                                                           | one i Ros                                                                                                                                                                                                                                                                                                                                                                                                                                                                                                                                                                                                                                                                                                                                                                                                                                                                                                                                                                                                                                                                                                                                                                                                                                                                                                                                                                                                                                                                                                                                                                                                                                                                                                                                                                                                                                                                         | Γ                | ×         |                 |         | ×    | T       | Г            | ×            | T                 | ×                 | t                 | t                 | 20" to 60" |              | ×          |              | I                  | ×                 | Г                 | Γ                | Γ              | 20" to 62" | ×                  | ¢                  | ×                 | Γ                 | HANS Shoulders on 5pt Belts      |
| 719011 | 6pt Conversion - L&L                                                   | Red                                                                                                                                                                                                                                                                                                                                                                                                                                                                                                                                                                                                                                                                                                                                                                                                                                                                                                                                                                                                                                                                                                                                                                                                                                                                                                                                                                                                                                                                                                                                                                                                                                                                                                                                                                                                                                                                                                                                                                                                                                                                                                                            | 2pt / 6pt                                                                                                                                                                                                                                                                                                                                                                                                                                                                                                                                                                                                                                                                                                                                                                                                                                                                                                                                                                                                                                                                                                                                                                                                                                                                                                                                                                                                                                                                                                                                                                                                                                                                                                                                                                                                                                                                         |                  |           |                 |         | ×    | Τ       |              | Τ            | Τ                 | T                 | T                 | Ħ                 | NIA        |              |            |              |                    | Τ                 | Τ                 |                  |                | NIA        |                    | ×                  | ×                 |                   | Double Crotch Converts to 6pt    |
| 719021 | 6pt Conversion - L&L                                                   | Blue                                                                                                                                                                                                                                                                                                                                                                                                                                                                                                                                                                                                                                                                                                                                                                                                                                                                                                                                                                                                                                                                                                                                                                                                                                                                                                                                                                                                                                                                                                                                                                                                                                                                                                                                                                                                                                                                                                                                                                                                                                                                                                                           | 2pt / 6pt                                                                                                                                                                                                                                                                                                                                                                                                                                                                                                                                                                                                                                                                                                                                                                                                                                                                                                                                                                                                                                                                                                                                                                                                                                                                                                                                                                                                                                                                                                                                                                                                                                                                                                                                                                                                                                                                         |                  |           |                 |         | ×    |         |              |              |                   |                   |                   |                   | N/A        |              |            |              |                    |                   |                   |                  |                | NIA        |                    | ×                  | ×                 |                   | Double Crotch Converts to 6pt    |
| 739009 | Sport Jr Dragster / QMA                                                | Black                                                                                                                                                                                                                                                                                                                                                                                                                                                                                                                                                                                                                                                                                                                                                                                                                                                                                                                                                                                                                                                                                                                                                                                                                                                                                                                                                                                                                                                                                                                                                                                                                                                                                                                                                                                                                                                                                                                                                                                                                                                                                                                          | 5pt                                                                                                                                                                                                                                                                                                                                                                                                                                                                                                                                                                                                                                                                                                                                                                                                                                                                                                                                                                                                                                                                                                                                                                                                                                                                                                                                                                                                                                                                                                                                                                                                                                                                                                                                                                                                                                                                               |                  |           | ×               |         | ×    |         | ×            |              | ×                 |                   |                   |                   | 22" to 60" | ×            |            |              |                    | ×                 |                   |                  |                | 15" to 40" | ×                  |                    | ×                 |                   | Not For Adult Use!               |
| 739019 | Sport Jr Dragster / QMA                                                | Red                                                                                                                                                                                                                                                                                                                                                                                                                                                                                                                                                                                                                                                                                                                                                                                                                                                                                                                                                                                                                                                                                                                                                                                                                                                                                                                                                                                                                                                                                                                                                                                                                                                                                                                                                                                                                                                                                                                                                                                                                                                                                                                            | 5pt                                                                                                                                                                                                                                                                                                                                                                                                                                                                                                                                                                                                                                                                                                                                                                                                                                                                                                                                                                                                                                                                                                                                                                                                                                                                                                                                                                                                                                                                                                                                                                                                                                                                                                                                                                                                                                                                               |                  |           | ×               |         | ×    | Π       | ×            | Π            | ×                 | Π                 | Π                 | Π                 | 22" to 60" | ×            |            |              | Π                  | ×                 | Π                 | Π                |                | 15" to 40" | ×                  |                    | ×                 |                   | Not For Adult Use!               |
| 739029 | Sport Jr Dragster / QMA                                                | Blue                                                                                                                                                                                                                                                                                                                                                                                                                                                                                                                                                                                                                                                                                                                                                                                                                                                                                                                                                                                                                                                                                                                                                                                                                                                                                                                                                                                                                                                                                                                                                                                                                                                                                                                                                                                                                                                                                                                                                                                                                                                                                                                           | 5pt                                                                                                                                                                                                                                                                                                                                                                                                                                                                                                                                                                                                                                                                                                                                                                                                                                                                                                                                                                                                                                                                                                                                                                                                                                                                                                                                                                                                                                                                                                                                                                                                                                                                                                                                                                                                                                                                               |                  |           | ×               |         | ×    | Π       | ×            | Π            | ×                 | Π                 | Π                 | Ħ                 | 22" to 60" | ×            |            |              |                    | ×                 | Π                 |                  |                | 15" to 40" | ×                  |                    | ×                 |                   | Not For Adult Use!               |
| 739029 | Sport Jr Dragster / QMA<br>Sport Jr Dragster / QMA                     | Purple                                                                                                                                                                                                                                                                                                                                                                                                                                                                                                                                                                                                                                                                                                                                                                                                                                                                                                                                                                                                                                                                                                                                                                                                                                                                                                                                                                                                                                                                                                                                                                                                                                                                                                                                                                                                                                                                                                                                                                                                                                                                                                                         | Sol                                                                                                                                                                                                                                                                                                                                                                                                                                                                                                                                                                                                                                                                                                                                                                                                                                                                                                                                                                                                                                                                                                                                                                                                                                                                                                                                                                                                                                                                                                                                                                                                                                                                                                                                                                                                                                                                               | Τ                |           | ĸ×              |         | ××   | T       | ××           | T            | * ×               | T                 | T                 | t                 | 22" to 60" | ××           |            |              | Τ                  | < ×               | Т                 | Τ                | Τ              | 15" to 40" | ××                 |                    | ××                | Τ                 | Not For Adult Use!               |
| 741001 | Sportsman 5pt                                                          | Black                                                                                                                                                                                                                                                                                                                                                                                                                                                                                                                                                                                                                                                                                                                                                                                                                                                                                                                                                                                                                                                                                                                                                                                                                                                                                                                                                                                                                                                                                                                                                                                                                                                                                                                                                                                                                                                                                                                                                                                                                                                                                                                          | Spt                                                                                                                                                                                                                                                                                                                                                                                                                                                                                                                                                                                                                                                                                                                                                                                                                                                                                                                                                                                                                                                                                                                                                                                                                                                                                                                                                                                                                                                                                                                                                                                                                                                                                                                                                                                                                                                                               |                  |           | ×               |         | ×    |         |              | ×            |                   | ×                 |                   | T                 | 30" to 70" |              |            | ×            |                    |                   | ×                 |                  |                | 25" to 72" | ×                  |                    | ×                 |                   | Our Most Popular Camlock         |
| 741011 | Sportsman 5pt                                                          | Red                                                                                                                                                                                                                                                                                                                                                                                                                                                                                                                                                                                                                                                                                                                                                                                                                                                                                                                                                                                                                                                                                                                                                                                                                                                                                                                                                                                                                                                                                                                                                                                                                                                                                                                                                                                                                                                                                                                                                                                                                                                                                                                            | Spt                                                                                                                                                                                                                                                                                                                                                                                                                                                                                                                                                                                                                                                                                                                                                                                                                                                                                                                                                                                                                                                                                                                                                                                                                                                                                                                                                                                                                                                                                                                                                                                                                                                                                                                                                                                                                                                                               |                  |           | ×               |         | ×    | Π       | Π            | ×            | Π                 | ×                 | Π                 | Π                 | 30" to 70" |              |            | ×            |                    | Π                 | ×                 | Π                |                | 25" to 72" | ×                  |                    | ×                 |                   | Our Most Popular Camlock         |
| 741021 | Sportsman 5pt                                                          | Blue                                                                                                                                                                                                                                                                                                                                                                                                                                                                                                                                                                                                                                                                                                                                                                                                                                                                                                                                                                                                                                                                                                                                                                                                                                                                                                                                                                                                                                                                                                                                                                                                                                                                                                                                                                                                                                                                                                                                                                                                                                                                                                                           | 5pt                                                                                                                                                                                                                                                                                                                                                                                                                                                                                                                                                                                                                                                                                                                                                                                                                                                                                                                                                                                                                                                                                                                                                                                                                                                                                                                                                                                                                                                                                                                                                                                                                                                                                                                                                                                                                                                                               |                  |           | ×               |         | ×    | T       | Γ            | ×            | T                 | ×                 | t                 | t                 | 30" to 70" |              |            | ×            |                    | T                 | ×                 | Γ                |                | 25" to 72" | ×                  |                    | ×                 |                   | Our Most Popular Camlock         |
| 748008 | Dragster U-Style                                                       | Black                                                                                                                                                                                                                                                                                                                                                                                                                                                                                                                                                                                                                                                                                                                                                                                                                                                                                                                                                                                                                                                                                                                                                                                                                                                                                                                                                                                                                                                                                                                                                                                                                                                                                                                                                                                                                                                                                                                                                                                                                                                                                                                          | 4pt U-Style                                                                                                                                                                                                                                                                                                                                                                                                                                                                                                                                                                                                                                                                                                                                                                                                                                                                                                                                                                                                                                                                                                                                                                                                                                                                                                                                                                                                                                                                                                                                                                                                                                                                                                                                                                                                                                                                       |                  |           | * *             |         | * *  | T       |              | * >          | ×                 | Þ                 | T                 | T                 | 20" to 60" |              |            | × >          | ×                  | T                 | Þ                 |                  |                | 20" to 40" | × >                |                    | * *               |                   | Buckle Stays on Crotch Strap     |
| 749002 | 6pt Conv. Belt - Camlock                                               | Black                                                                                                                                                                                                                                                                                                                                                                                                                                                                                                                                                                                                                                                                                                                                                                                                                                                                                                                                                                                                                                                                                                                                                                                                                                                                                                                                                                                                                                                                                                                                                                                                                                                                                                                                                                                                                                                                                                                                                                                                                                                                                                                          | 2pt / 6pt                                                                                                                                                                                                                                                                                                                                                                                                                                                                                                                                                                                                                                                                                                                                                                                                                                                                                                                                                                                                                                                                                                                                                                                                                                                                                                                                                                                                                                                                                                                                                                                                                                                                                                                                                                                                                                                                         |                  |           |                 |         | ×    | Π       | Π            | Π            | Π                 | П                 | Π                 | Π                 | NIA        |              | Ц          |              |                    | Π                 | Π                 | Π                |                | NIA        |                    | ×                  | ×                 |                   | Double Crotch Converts to 6pt    |
| 749012 | 6pt Conv. Belt - Camlock                                               | Red                                                                                                                                                                                                                                                                                                                                                                                                                                                                                                                                                                                                                                                                                                                                                                                                                                                                                                                                                                                                                                                                                                                                                                                                                                                                                                                                                                                                                                                                                                                                                                                                                                                                                                                                                                                                                                                                                                                                                                                                                                                                                                                            | 2pt / 6pt                                                                                                                                                                                                                                                                                                                                                                                                                                                                                                                                                                                                                                                                                                                                                                                                                                                                                                                                                                                                                                                                                                                                                                                                                                                                                                                                                                                                                                                                                                                                                                                                                                                                                                                                                                                                                                                                         |                  |           |                 |         | ×    | T       | Γ            | T            | Г                 | Г                 | T                 | t                 | NIA        |              | L          |              | Γ                  | T                 | Γ                 | Γ                |                | NIA        |                    | ×                  | ×                 |                   | Double Crotch Converts to 6pt    |
| 749022 | 6pt Conv. Belt - Camlock                                               | Blue                                                                                                                                                                                                                                                                                                                                                                                                                                                                                                                                                                                                                                                                                                                                                                                                                                                                                                                                                                                                                                                                                                                                                                                                                                                                                                                                                                                                                                                                                                                                                                                                                                                                                                                                                                                                                                                                                                                                                                                                                                                                                                                           | 2pt / 6pt                                                                                                                                                                                                                                                                                                                                                                                                                                                                                                                                                                                                                                                                                                                                                                                                                                                                                                                                                                                                                                                                                                                                                                                                                                                                                                                                                                                                                                                                                                                                                                                                                                                                                                                                                                                                                                                                         |                  |           |                 |         | ×    |         |              |              |                   |                   |                   |                   | NA         |              |            |              |                    |                   |                   |                  |                | NA         |                    | ×                  | ×                 |                   | Double Crotch Converts to 6pt    |
| 751001 | FIA 6pt - Pull Down                                                    | Black                                                                                                                                                                                                                                                                                                                                                                                                                                                                                                                                                                                                                                                                                                                                                                                                                                                                                                                                                                                                                                                                                                                                                                                                                                                                                                                                                                                                                                                                                                                                                                                                                                                                                                                                                                                                                                                                                                                                                                                                                                                                                                                          | 6pt                                                                                                                                                                                                                                                                                                                                                                                                                                                                                                                                                                                                                                                                                                                                                                                                                                                                                                                                                                                                                                                                                                                                                                                                                                                                                                                                                                                                                                                                                                                                                                                                                                                                                                                                                                                                                                                                               |                  |           |                 | ×       | ×    | ×       |              | ×            | ж                 |                   |                   |                   | 20" to 68" |              |            | ×            |                    | ×                 |                   |                  |                | 20" to 68" |                    | ×                  | ×                 |                   | FIA and SFI Dual Certified       |
| 751011 | FIA 6pt - Pull Down                                                    | Red                                                                                                                                                                                                                                                                                                                                                                                                                                                                                                                                                                                                                                                                                                                                                                                                                                                                                                                                                                                                                                                                                                                                                                                                                                                                                                                                                                                                                                                                                                                                                                                                                                                                                                                                                                                                                                                                                                                                                                                                                                                                                                                            | 6pt                                                                                                                                                                                                                                                                                                                                                                                                                                                                                                                                                                                                                                                                                                                                                                                                                                                                                                                                                                                                                                                                                                                                                                                                                                                                                                                                                                                                                                                                                                                                                                                                                                                                                                                                                                                                                                                                               |                  |           |                 | ×       | ×    | ×       | Π            | ×            |                   | Π                 | Π                 | Π                 | 20" to 68" |              |            | ×            |                    | ×                 | Π                 | Π                |                | 20" to 68" |                    | ×                  | ×                 |                   | FIA and SFI Dual Certified       |
| 751021 | FIA 6pt - Pull Down                                                    | Blue                                                                                                                                                                                                                                                                                                                                                                                                                                                                                                                                                                                                                                                                                                                                                                                                                                                                                                                                                                                                                                                                                                                                                                                                                                                                                                                                                                                                                                                                                                                                                                                                                                                                                                                                                                                                                                                                                                                                                                                                                                                                                                                           | 6pt                                                                                                                                                                                                                                                                                                                                                                                                                                                                                                                                                                                                                                                                                                                                                                                                                                                                                                                                                                                                                                                                                                                                                                                                                                                                                                                                                                                                                                                                                                                                                                                                                                                                                                                                                                                                                                                                               |                  |           |                 | ×       | ×    | ×       | Γ            | ×            | ×                 | T                 | t                 | t                 | 20" to 68" |              |            | ×            | Γ                  | ×                 | Γ                 | Γ                |                | 20" to 68" |                    | ×                  | ×                 |                   | FIA and SFI Dual Certified       |
| 751031 | FIA 6pt - Pull Down                                                    | Vellow                                                                                                                                                                                                                                                                                                                                                                                                                                                                                                                                                                                                                                                                                                                                                                                                                                                                                                                                                                                                                                                                                                                                                                                                                                                                                                                                                                                                                                                                                                                                                                                                                                                                                                                                                                                                                                                                                                                                                                                                                                                                                                                         | 6pt                                                                                                                                                                                                                                                                                                                                                                                                                                                                                                                                                                                                                                                                                                                                                                                                                                                                                                                                                                                                                                                                                                                                                                                                                                                                                                                                                                                                                                                                                                                                                                                                                                                                                                                                                                                                                                                                               | Τ                |           |                 | ×       | ٠×   | ۰×      | T            | < ×          | ( ×               | t                 | t                 | t                 | 20" to 68" | Ι            |            | ×            | Τ                  | ( ×               | T                 | Т                | Τ              | 20" to 68" |                    | ( ×                | < ×               | Τ                 | FIA and SFI Dual Certified       |
| 751071 | FIA 6pt - Pull Down                                                    | Green                                                                                                                                                                                                                                                                                                                                                                                                                                                                                                                                                                                                                                                                                                                                                                                                                                                                                                                                                                                                                                                                                                                                                                                                                                                                                                                                                                                                                                                                                                                                                                                                                                                                                                                                                                                                                                                                                                                                                                                                                                                                                                                          | 6pt                                                                                                                                                                                                                                                                                                                                                                                                                                                                                                                                                                                                                                                                                                                                                                                                                                                                                                                                                                                                                                                                                                                                                                                                                                                                                                                                                                                                                                                                                                                                                                                                                                                                                                                                                                                                                                                                               | Τ                |           |                 | ×       | ×    | ×       | T            | ×            | ×                 | 1                 | 1                 | 1                 | 20" to 68" |              |            | ×            | Τ                  | ×                 | T                 | Τ                | Τ              | 20" to 68" |                    | ×                  | ×                 | Τ                 | FIA and SFI Dual Certified       |
| 753003 | FIA 6pt - Pull-Up                                                      | Black                                                                                                                                                                                                                                                                                                                                                                                                                                                                                                                                                                                                                                                                                                                                                                                                                                                                                                                                                                                                                                                                                                                                                                                                                                                                                                                                                                                                                                                                                                                                                                                                                                                                                                                                                                                                                                                                                                                                                                                                                                                                                                                          | 6pt                                                                                                                                                                                                                                                                                                                                                                                                                                                                                                                                                                                                                                                                                                                                                                                                                                                                                                                                                                                                                                                                                                                                                                                                                                                                                                                                                                                                                                                                                                                                                                                                                                                                                                                                                                                                                                                                               |                  |           |                 | ×       | ×    | ×       | Π            | ×            | Π                 | Π                 | ×                 | Π                 | 25" to 70" |              | Ц          | ×            |                    | Π                 | Π                 | ×                | Π              | 20" to 70" |                    | ×                  |                   | ×                 | FIA/SFI Pull Up Lap Adjuster     |
| 753013 | FIA 6pt - Pull-Up                                                      | Red                                                                                                                                                                                                                                                                                                                                                                                                                                                                                                                                                                                                                                                                                                                                                                                                                                                                                                                                                                                                                                                                                                                                                                                                                                                                                                                                                                                                                                                                                                                                                                                                                                                                                                                                                                                                                                                                                                                                                                                                                                                                                                                            | 6pt                                                                                                                                                                                                                                                                                                                                                                                                                                                                                                                                                                                                                                                                                                                                                                                                                                                                                                                                                                                                                                                                                                                                                                                                                                                                                                                                                                                                                                                                                                                                                                                                                                                                                                                                                                                                                                                                               | Γ                |           |                 | ×       | ×    | ×       | Γ            | ×            | Г                 | F                 | ×                 | t                 | 25" to 70" |              | L          | ×            | Γ                  | Γ                 | Г                 | ×                | Γ              | 20" to 70" | L                  | ×                  |                   | ×                 | FIA/SFI Pull Up Lap Adjuster     |
| 754004 | FIA 6pt HANS Pull-Up                                                   | Black                                                                                                                                                                                                                                                                                                                                                                                                                                                                                                                                                                                                                                                                                                                                                                                                                                                                                                                                                                                                                                                                                                                                                                                                                                                                                                                                                                                                                                                                                                                                                                                                                                                                                                                                                                                                                                                                                                                                                                                                                                                                                                                          | 6pt                                                                                                                                                                                                                                                                                                                                                                                                                                                                                                                                                                                                                                                                                                                                                                                                                                                                                                                                                                                                                                                                                                                                                                                                                                                                                                                                                                                                                                                                                                                                                                                                                                                                                                                                                                                                                                                                               |                  |           |                 | ×       | ×    | ×       | Τ            | < ×          | T                 | T                 | < ×               | t                 | 25" to 70" |              | ×          |              | Т                  | T                 | Τ                 | < ×              | Γ              | 20" to 70" |                    | ×                  |                   | ×                 | FIA/SFI HANS Pull Up Lap         |
| 755005 | FIA 6pt HANS Euro Style                                                | Black                                                                                                                                                                                                                                                                                                                                                                                                                                                                                                                                                                                                                                                                                                                                                                                                                                                                                                                                                                                                                                                                                                                                                                                                                                                                                                                                                                                                                                                                                                                                                                                                                                                                                                                                                                                                                                                                                                                                                                                                                                                                                                                          | 6pt                                                                                                                                                                                                                                                                                                                                                                                                                                                                                                                                                                                                                                                                                                                                                                                                                                                                                                                                                                                                                                                                                                                                                                                                                                                                                                                                                                                                                                                                                                                                                                                                                                                                                                                                                                                                                                                                               | Τ                |           |                 | ××      | ,    | ××      | ×            | ,            | T                 | T                 | ,                 | ×                 | 25" to 50" |              | ××         |              | Ι                  | ×                 | T                 | ,                | Τ              | 20" to 60" | 1                  | ××                 | ×                 | ,                 | HANS-2" PD Lap - Euro Style Crot |
| Notes: |                                                                        |                                                                                                                                                                                                                                                                                                                                                                                                                                                                                                                                                                                                                                                                                                                                                                                                                                                                                                                                                                                                                                                                                                                                                                                                                                                                                                                                                                                                                                                                                                                                                                                                                                                                                                                                                                                                                                                                                                                                                                                                                                                                                                                                |                                                                                                                                                                                                                                                                                                                                                                                                                                                                                                                                                                                                                                                                                                                                                                                                                                                                                                                                                                                                                                                                                                                                                                                                                                                                                                                                                                                                                                                                                                                                                                                                                                                                                                                                                                                                                                                                                   | [                | [         |                 |         |      | I       | İ            | İ            | İ                 | ľ                 | ľ                 | İ                 | ŀ          | l            | ŀ          |              | ſ                  | İ                 | ľ                 | ľ                | ľ              | ŀ          | ļ                  | ŀ                  | l                 | ĺ                 |                                  |
|        | Cam Buckle Stays attached to the right lap belt unless otherwise noted | he right lap                                                                                                                                                                                                                                                                                                                                                                                                                                                                                                                                                                                                                                                                                                                                                                                                                                                                                                                                                                                                                                                                                                                                                                                                                                                                                                                                                                                                                                                                                                                                                                                                                                                                                                                                                                                                                                                                                                                                                                                                                                                                                                                   | belt unless ot                                                                                                                                                                                                                                                                                                                                                                                                                                                                                                                                                                                                                                                                                                                                                                                                                                                                                                                                                                                                                                                                                                                                                                                                                                                                                                                                                                                                                                                                                                                                                                                                                                                                                                                                                                                                                                                                    | 1                | 1         |                 |         |      |         |              |              |                   |                   |                   |                   |            |              |            |              |                    |                   |                   |                  |                |            |                    |                    |                   |                   |                                  |
|        |                                                                        | and the second second second second second second second second second second second second second second second second second second second second second second second second second second second second second second second second second second second second second second second second second second second second second second second second second second second second second second second second second second second second second second second second second second second second second second second second second second second second second second second second second second second second second second second second second second second second second second second second second second second second second second second second second second second second second second second second second second second second second second second second second second second second second second second second second second second second second second second second second second second second second second second second second second second second second second second second second second second second second second second second second second second second second second second second second second second second second second second second second second second second second second second second second second second second second second second second second second second second second second second second second second second second second second second second second second second second second second second second second second second second second second second second second second second second second second second second second second second second second second second second second second second second second second second second second second second second second second second second second second second second second second second second second second second second second second second second second second second second second second second second second second second second second second second second second second second s | The second second second second second second second second second second second second second second second second second second second second second second second second second second second second second second second second second second second second second second second second second second second second second second second second second second second second second second second second second second second second second second second second second second second second second second second second second second second second second second second second second second second second second second second second second second second second second second second second second second second second second second second second second second second second second second second second second second second second second second second second second second second second second second second second second second second second second second second second second second second second second second second second second second second second second second second second second second second second second second second second second second second second second second second second second second second second second second second second second second second second second second second second second second second second second second second second second second second second second second second second second second second second second second second second second second second second second second second second second second second second second second second second second second second second second second second second second second second second second second second second second second second second second second second second second second second second second second second second second second | 1011             | Se no     | ĕ               |         |      |         |              |              |                   |                   |                   |                   |            |              |            |              |                    |                   |                   |                  |                |            |                    |                    |                   |                   |                                  |