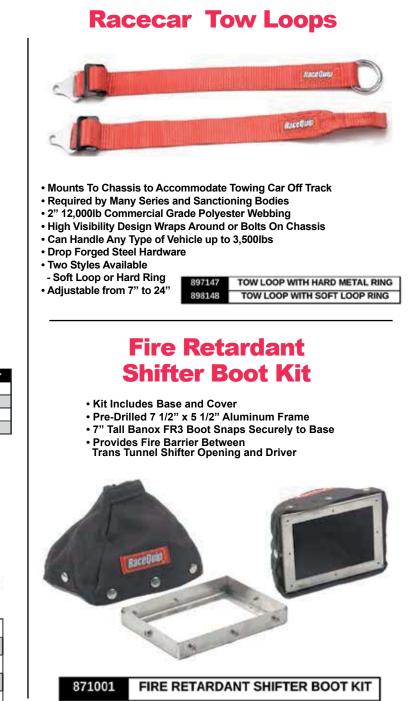

|        |                                                                        |                                                                                                                                                                                                                                                                                                                                                                                                                                                                                                                                                                                                                                                                                                                                                                                                                                                                                                                                                                                                                                                                                                                                                                                                                                                                                                                                                                                                                                                                                                                                                                                                                                                                                                                                                                                                                                                                                                                                                                                                                                                                                                                                |                                                                                                                                                                                                                                                                                                                                                                                                                                                                                                                                                                                                                                                                                                                                                                                                                                                                                                                                                                                                                                                                                                                                                                                                                                                                                                                                                                                                                                                                                                                                                                                                                                                                                                                                                                                                                                                                                   | all Latch & Link | ch & Link | ortsman Camlock | Camlock | 16.1 | 8853/98 | Poly Webbing | Poly Webbing | Bolt End and Wrap | Bolt End and Wrap | wn Snap Hook w/Ey | wn 2" Bolt On End |            | Poly Webbing | to 2" HANS | Poly Webbing | ne (Continuous Bel | Bolt End and Wrap | Bolt End and Wrap | Snap Hook and Wr | wn Bolt On End |            | gle 2" Poly Webbin | al 2" Poly Webbing | Bolt End and Wrap | Snap Hook and Wra |                                  |
|--------|------------------------------------------------------------------------|--------------------------------------------------------------------------------------------------------------------------------------------------------------------------------------------------------------------------------------------------------------------------------------------------------------------------------------------------------------------------------------------------------------------------------------------------------------------------------------------------------------------------------------------------------------------------------------------------------------------------------------------------------------------------------------------------------------------------------------------------------------------------------------------------------------------------------------------------------------------------------------------------------------------------------------------------------------------------------------------------------------------------------------------------------------------------------------------------------------------------------------------------------------------------------------------------------------------------------------------------------------------------------------------------------------------------------------------------------------------------------------------------------------------------------------------------------------------------------------------------------------------------------------------------------------------------------------------------------------------------------------------------------------------------------------------------------------------------------------------------------------------------------------------------------------------------------------------------------------------------------------------------------------------------------------------------------------------------------------------------------------------------------------------------------------------------------------------------------------------------------|-----------------------------------------------------------------------------------------------------------------------------------------------------------------------------------------------------------------------------------------------------------------------------------------------------------------------------------------------------------------------------------------------------------------------------------------------------------------------------------------------------------------------------------------------------------------------------------------------------------------------------------------------------------------------------------------------------------------------------------------------------------------------------------------------------------------------------------------------------------------------------------------------------------------------------------------------------------------------------------------------------------------------------------------------------------------------------------------------------------------------------------------------------------------------------------------------------------------------------------------------------------------------------------------------------------------------------------------------------------------------------------------------------------------------------------------------------------------------------------------------------------------------------------------------------------------------------------------------------------------------------------------------------------------------------------------------------------------------------------------------------------------------------------------------------------------------------------------------------------------------------------|------------------|-----------|-----------------|---------|------|---------|--------------|--------------|-------------------|-------------------|-------------------|-------------------|------------|--------------|------------|--------------|--------------------|-------------------|-------------------|------------------|----------------|------------|--------------------|--------------------|-------------------|-------------------|----------------------------------|
|        | Latch and Link                                                         |                                                                                                                                                                                                                                                                                                                                                                                                                                                                                                                                                                                                                                                                                                                                                                                                                                                                                                                                                                                                                                                                                                                                                                                                                                                                                                                                                                                                                                                                                                                                                                                                                                                                                                                                                                                                                                                                                                                                                                                                                                                                                                                                |                                                                                                                                                                                                                                                                                                                                                                                                                                                                                                                                                                                                                                                                                                                                                                                                                                                                                                                                                                                                                                                                                                                                                                                                                                                                                                                                                                                                                                                                                                                                                                                                                                                                                                                                                                                                                                                                                   | s                | L         | s               | F       | s    | F       | ż            | 3            | 2                 | 3                 | s                 | s                 |            | 2            | 3          | 3            | N                  | 2                 | 3                 | 2                | s              |            | s                  | D                  | z                 | 2                 | 6.000AL                          |
| 209009 | Jr Dragster / QMA                                                      | Black                                                                                                                                                                                                                                                                                                                                                                                                                                                                                                                                                                                                                                                                                                                                                                                                                                                                                                                                                                                                                                                                                                                                                                                                                                                                                                                                                                                                                                                                                                                                                                                                                                                                                                                                                                                                                                                                                                                                                                                                                                                                                                                          | 5pt                                                                                                                                                                                                                                                                                                                                                                                                                                                                                                                                                                                                                                                                                                                                                                                                                                                                                                                                                                                                                                                                                                                                                                                                                                                                                                                                                                                                                                                                                                                                                                                                                                                                                                                                                                                                                                                                               | ×                |           |                 |         | ×    |         | ×            |              | ×                 |                   |                   |                   | 22" to 60" | ×            |            |              |                    | ×                 |                   |                  |                | 15" to 40" | ×                  |                    | ×                 |                   | Not For Adult Use!               |
| 709019 | Jr Dragster / QMA                                                      | Red                                                                                                                                                                                                                                                                                                                                                                                                                                                                                                                                                                                                                                                                                                                                                                                                                                                                                                                                                                                                                                                                                                                                                                                                                                                                                                                                                                                                                                                                                                                                                                                                                                                                                                                                                                                                                                                                                                                                                                                                                                                                                                                            | Spt                                                                                                                                                                                                                                                                                                                                                                                                                                                                                                                                                                                                                                                                                                                                                                                                                                                                                                                                                                                                                                                                                                                                                                                                                                                                                                                                                                                                                                                                                                                                                                                                                                                                                                                                                                                                                                                                               | ×                |           |                 |         | ×    |         | ×            | Π            | ×                 | Π                 | Π                 | Π                 | 22" to 60" | ×            |            |              |                    | ×                 |                   |                  |                | 15" to 40" | ×                  |                    | ×                 |                   | Not For Adult Use!               |
| 208028 | Jr Dragster / QMA                                                      | Blue                                                                                                                                                                                                                                                                                                                                                                                                                                                                                                                                                                                                                                                                                                                                                                                                                                                                                                                                                                                                                                                                                                                                                                                                                                                                                                                                                                                                                                                                                                                                                                                                                                                                                                                                                                                                                                                                                                                                                                                                                                                                                                                           | Spt                                                                                                                                                                                                                                                                                                                                                                                                                                                                                                                                                                                                                                                                                                                                                                                                                                                                                                                                                                                                                                                                                                                                                                                                                                                                                                                                                                                                                                                                                                                                                                                                                                                                                                                                                                                                                                                                               | ×                |           |                 |         | ×    | Π       | ×            | Π            | ×                 | Π                 | Π                 | П                 | 22" to 60" | ×            |            |              |                    | ×                 | Γ                 | Π                |                | 15" to 40" | ×                  |                    | ×                 |                   | Not For Adult Use!               |
| 711001 | Standard 5pt                                                           | Black                                                                                                                                                                                                                                                                                                                                                                                                                                                                                                                                                                                                                                                                                                                                                                                                                                                                                                                                                                                                                                                                                                                                                                                                                                                                                                                                                                                                                                                                                                                                                                                                                                                                                                                                                                                                                                                                                                                                                                                                                                                                                                                          | 5pt                                                                                                                                                                                                                                                                                                                                                                                                                                                                                                                                                                                                                                                                                                                                                                                                                                                                                                                                                                                                                                                                                                                                                                                                                                                                                                                                                                                                                                                                                                                                                                                                                                                                                                                                                                                                                                                                               | Γ                | ×         |                 |         | ×    | Γ       | Г            | ×            | Г                 | ×                 | t                 | t                 | 20" to 60" |              | L          | ×            | Γ                  | T                 | ×                 | Γ                | Γ              | 20" to 62" | ×                  |                    | ×                 | Γ                 | Our Most Popular Belt Set        |
| 711011 | Standard Spt                                                           | Blue                                                                                                                                                                                                                                                                                                                                                                                                                                                                                                                                                                                                                                                                                                                                                                                                                                                                                                                                                                                                                                                                                                                                                                                                                                                                                                                                                                                                                                                                                                                                                                                                                                                                                                                                                                                                                                                                                                                                                                                                                                                                                                                           | Sot                                                                                                                                                                                                                                                                                                                                                                                                                                                                                                                                                                                                                                                                                                                                                                                                                                                                                                                                                                                                                                                                                                                                                                                                                                                                                                                                                                                                                                                                                                                                                                                                                                                                                                                                                                                                                                                                               | Т                | ××        |                 |         | ××   | T       | Т            | ××           | Τ                 | ××                | T                 | t                 | 20" to 60" |              | $\perp$    | ××           | Т                  | T                 | * *               | Т                | Т              | 20" to 62" | ××                 |                    | ××                | Τ                 | Our Most Popular Beit Set        |
| 711031 | Standard 5pt                                                           | Yellow                                                                                                                                                                                                                                                                                                                                                                                                                                                                                                                                                                                                                                                                                                                                                                                                                                                                                                                                                                                                                                                                                                                                                                                                                                                                                                                                                                                                                                                                                                                                                                                                                                                                                                                                                                                                                                                                                                                                                                                                                                                                                                                         | Spt                                                                                                                                                                                                                                                                                                                                                                                                                                                                                                                                                                                                                                                                                                                                                                                                                                                                                                                                                                                                                                                                                                                                                                                                                                                                                                                                                                                                                                                                                                                                                                                                                                                                                                                                                                                                                                                                               |                  | ×         |                 |         | ×    | Τ       |              | ×            | Τ                 | ×                 | T                 | T                 | 20" to 60" |              |            | ×            |                    |                   | ×                 |                  |                | 20" to 62" | ×                  |                    | ×                 |                   | Our Most Popular Belt Set        |
| 711051 | Standard 5pt                                                           | Purple                                                                                                                                                                                                                                                                                                                                                                                                                                                                                                                                                                                                                                                                                                                                                                                                                                                                                                                                                                                                                                                                                                                                                                                                                                                                                                                                                                                                                                                                                                                                                                                                                                                                                                                                                                                                                                                                                                                                                                                                                                                                                                                         | 5pt                                                                                                                                                                                                                                                                                                                                                                                                                                                                                                                                                                                                                                                                                                                                                                                                                                                                                                                                                                                                                                                                                                                                                                                                                                                                                                                                                                                                                                                                                                                                                                                                                                                                                                                                                                                                                                                                               |                  | ×         |                 |         | ×    | Π       | Π            | ×            | Π                 | ×                 | Π                 | Π                 | 20" to 60" |              |            | ×            |                    | Π                 | ×                 |                  |                | 20" to 62" | ×                  |                    | ×                 |                   | Our Most Popular Belt Set        |
| 711061 | Standard 5pt                                                           | Platinum                                                                                                                                                                                                                                                                                                                                                                                                                                                                                                                                                                                                                                                                                                                                                                                                                                                                                                                                                                                                                                                                                                                                                                                                                                                                                                                                                                                                                                                                                                                                                                                                                                                                                                                                                                                                                                                                                                                                                                                                                                                                                                                       | Spt                                                                                                                                                                                                                                                                                                                                                                                                                                                                                                                                                                                                                                                                                                                                                                                                                                                                                                                                                                                                                                                                                                                                                                                                                                                                                                                                                                                                                                                                                                                                                                                                                                                                                                                                                                                                                                                                               | Γ                | ×         |                 |         | ×    | T       | T            | ×            | T                 | ×                 | t                 | t                 | 20" to 60" |              | L          | ×            | Γ                  | T                 | ×                 | Γ                | Γ              | 20" to 62" | ×                  |                    | ×                 | Γ                 | Our Most Popular Belt Set        |
| 711081 | Standard Sot                                                           | Pink                                                                                                                                                                                                                                                                                                                                                                                                                                                                                                                                                                                                                                                                                                                                                                                                                                                                                                                                                                                                                                                                                                                                                                                                                                                                                                                                                                                                                                                                                                                                                                                                                                                                                                                                                                                                                                                                                                                                                                                                                                                                                                                           | and a                                                                                                                                                                                                                                                                                                                                                                                                                                                                                                                                                                                                                                                                                                                                                                                                                                                                                                                                                                                                                                                                                                                                                                                                                                                                                                                                                                                                                                                                                                                                                                                                                                                                                                                                                                                                                                                                             | Ι                | < >       |                 |         | • •  | T       | T            | •            | T                 | •                 | t                 | t                 | 00 01 02   |              |            | ×            | Τ                  | T                 | •                 | Τ                | Τ              | 70 01 07   | <  ×               |                    | ×                 | Τ                 | Our Most Popular Beit Set        |
| 711791 | Standard 5pt                                                           | Camo                                                                                                                                                                                                                                                                                                                                                                                                                                                                                                                                                                                                                                                                                                                                                                                                                                                                                                                                                                                                                                                                                                                                                                                                                                                                                                                                                                                                                                                                                                                                                                                                                                                                                                                                                                                                                                                                                                                                                                                                                                                                                                                           | Spt                                                                                                                                                                                                                                                                                                                                                                                                                                                                                                                                                                                                                                                                                                                                                                                                                                                                                                                                                                                                                                                                                                                                                                                                                                                                                                                                                                                                                                                                                                                                                                                                                                                                                                                                                                                                                                                                               | Τ                | ×         |                 |         | ×    | T       | T            | ×            | T                 | ×                 | T                 | t                 | 20" to 60" |              |            | ×            | Τ                  | T                 | ×þ                | Τ                | Τ              | 20" to 62" | ×                  |                    | ×                 | Τ                 | Our Most Popular Belt Set        |
| 713003 | V-Style 4pt                                                            | Black                                                                                                                                                                                                                                                                                                                                                                                                                                                                                                                                                                                                                                                                                                                                                                                                                                                                                                                                                                                                                                                                                                                                                                                                                                                                                                                                                                                                                                                                                                                                                                                                                                                                                                                                                                                                                                                                                                                                                                                                                                                                                                                          | 4pt V-type                                                                                                                                                                                                                                                                                                                                                                                                                                                                                                                                                                                                                                                                                                                                                                                                                                                                                                                                                                                                                                                                                                                                                                                                                                                                                                                                                                                                                                                                                                                                                                                                                                                                                                                                                                                                                                                                        |                  | ×         |                 |         | ×    | Π       |              | ×            | Π                 | ×                 | Π                 | Π                 | 20" to 60" |              |            | ×            |                    | Π                 | Π                 |                  | ×              | 26" to 40" | ×                  |                    | ×                 |                   | Mounts to Tab on Rollcage        |
| 713013 | V-Style 4pt                                                            | Red                                                                                                                                                                                                                                                                                                                                                                                                                                                                                                                                                                                                                                                                                                                                                                                                                                                                                                                                                                                                                                                                                                                                                                                                                                                                                                                                                                                                                                                                                                                                                                                                                                                                                                                                                                                                                                                                                                                                                                                                                                                                                                                            | 4pt V-type                                                                                                                                                                                                                                                                                                                                                                                                                                                                                                                                                                                                                                                                                                                                                                                                                                                                                                                                                                                                                                                                                                                                                                                                                                                                                                                                                                                                                                                                                                                                                                                                                                                                                                                                                                                                                                                                        | Τ                | ×         |                 |         | ×    | t       | T            | ( ×          | t                 | ×                 | t                 | t                 | 20" to 60" | Ι            |            | ×            | Т                  | t                 | T                 | Т                | ×              | 26" to 40" | ×                  |                    | < ×               | Τ                 | Mounts to Tab on Rollcage        |
| 717007 | HANS 5pt                                                               | Black                                                                                                                                                                                                                                                                                                                                                                                                                                                                                                                                                                                                                                                                                                                                                                                                                                                                                                                                                                                                                                                                                                                                                                                                                                                                                                                                                                                                                                                                                                                                                                                                                                                                                                                                                                                                                                                                                                                                                                                                                                                                                                                          | 5pt                                                                                                                                                                                                                                                                                                                                                                                                                                                                                                                                                                                                                                                                                                                                                                                                                                                                                                                                                                                                                                                                                                                                                                                                                                                                                                                                                                                                                                                                                                                                                                                                                                                                                                                                                                                                                                                                               | Ι                | ×         |                 |         | ×    | T       | T            | ×            | T                 | ×                 | T                 | t                 | 20" to 60" |              | ×          | ,            | Ι                  | ×                 | T                 | Τ                | -              | 20" to 62" | ×                  |                    | ×                 | Τ                 | HANS Shoulders on 5pt Belts      |
| 717017 | HANS 5pt                                                               | Red                                                                                                                                                                                                                                                                                                                                                                                                                                                                                                                                                                                                                                                                                                                                                                                                                                                                                                                                                                                                                                                                                                                                                                                                                                                                                                                                                                                                                                                                                                                                                                                                                                                                                                                                                                                                                                                                                                                                                                                                                                                                                                                            | Spt                                                                                                                                                                                                                                                                                                                                                                                                                                                                                                                                                                                                                                                                                                                                                                                                                                                                                                                                                                                                                                                                                                                                                                                                                                                                                                                                                                                                                                                                                                                                                                                                                                                                                                                                                                                                                                                                               |                  | ×         |                 |         | ×    | Π       | Π            | ×            | Π                 | ×                 | Π                 | Π                 | 20" to 60" |              | ×          |              |                    | ×                 | Π                 |                  |                | 20" to 62" | ×                  |                    | ×                 |                   | HANS Shoulders on 5pt Belts      |
| 717027 | MAWS 5pt                                                               | Blue                                                                                                                                                                                                                                                                                                                                                                                                                                                                                                                                                                                                                                                                                                                                                                                                                                                                                                                                                                                                                                                                                                                                                                                                                                                                                                                                                                                                                                                                                                                                                                                                                                                                                                                                                                                                                                                                                                                                                                                                                                                                                                                           | one i Ros                                                                                                                                                                                                                                                                                                                                                                                                                                                                                                                                                                                                                                                                                                                                                                                                                                                                                                                                                                                                                                                                                                                                                                                                                                                                                                                                                                                                                                                                                                                                                                                                                                                                                                                                                                                                                                                                         | Γ                | ×         |                 |         | ×    | T       | Г            | ×            | T                 | ×                 | t                 | t                 | 20" to 60" |              | ×          |              | I                  | ×                 | Г                 | Γ                | Γ              | 20" to 62" | ×                  | ¢                  | ×                 | Γ                 | HANS Shoulders on 5pt Belts      |
| 719011 | 6pt Conversion - L&L                                                   | Red                                                                                                                                                                                                                                                                                                                                                                                                                                                                                                                                                                                                                                                                                                                                                                                                                                                                                                                                                                                                                                                                                                                                                                                                                                                                                                                                                                                                                                                                                                                                                                                                                                                                                                                                                                                                                                                                                                                                                                                                                                                                                                                            | 2pt / 6pt                                                                                                                                                                                                                                                                                                                                                                                                                                                                                                                                                                                                                                                                                                                                                                                                                                                                                                                                                                                                                                                                                                                                                                                                                                                                                                                                                                                                                                                                                                                                                                                                                                                                                                                                                                                                                                                                         |                  |           |                 |         | ×    | Τ       |              | Τ            | Τ                 | T                 | T                 | Ħ                 | NIA        |              |            |              |                    | Τ                 | Τ                 |                  |                | NIA        |                    | ×                  | ×                 |                   | Double Crotch Converts to 6pt    |
| 719021 | 6pt Conversion - L&L                                                   | Blue                                                                                                                                                                                                                                                                                                                                                                                                                                                                                                                                                                                                                                                                                                                                                                                                                                                                                                                                                                                                                                                                                                                                                                                                                                                                                                                                                                                                                                                                                                                                                                                                                                                                                                                                                                                                                                                                                                                                                                                                                                                                                                                           | 2pt / 6pt                                                                                                                                                                                                                                                                                                                                                                                                                                                                                                                                                                                                                                                                                                                                                                                                                                                                                                                                                                                                                                                                                                                                                                                                                                                                                                                                                                                                                                                                                                                                                                                                                                                                                                                                                                                                                                                                         |                  |           |                 |         | ×    |         |              |              |                   |                   |                   |                   | N/A        |              |            |              |                    |                   |                   |                  |                | NIA        |                    | ×                  | ×                 |                   | Double Crotch Converts to 6pt    |
| 739009 | Sport Jr Dragster / QMA                                                | Black                                                                                                                                                                                                                                                                                                                                                                                                                                                                                                                                                                                                                                                                                                                                                                                                                                                                                                                                                                                                                                                                                                                                                                                                                                                                                                                                                                                                                                                                                                                                                                                                                                                                                                                                                                                                                                                                                                                                                                                                                                                                                                                          | 5pt                                                                                                                                                                                                                                                                                                                                                                                                                                                                                                                                                                                                                                                                                                                                                                                                                                                                                                                                                                                                                                                                                                                                                                                                                                                                                                                                                                                                                                                                                                                                                                                                                                                                                                                                                                                                                                                                               |                  |           | ×               |         | ×    |         | ×            |              | ×                 |                   |                   |                   | 22" to 60" | ×            |            |              |                    | ×                 |                   |                  |                | 15" to 40" | ×                  |                    | ×                 |                   | Not For Adult Use!               |
| 739019 | Sport Jr Dragster / QMA                                                | Red                                                                                                                                                                                                                                                                                                                                                                                                                                                                                                                                                                                                                                                                                                                                                                                                                                                                                                                                                                                                                                                                                                                                                                                                                                                                                                                                                                                                                                                                                                                                                                                                                                                                                                                                                                                                                                                                                                                                                                                                                                                                                                                            | 5pt                                                                                                                                                                                                                                                                                                                                                                                                                                                                                                                                                                                                                                                                                                                                                                                                                                                                                                                                                                                                                                                                                                                                                                                                                                                                                                                                                                                                                                                                                                                                                                                                                                                                                                                                                                                                                                                                               |                  |           | ×               |         | ×    | Π       | ×            | Π            | ×                 | Π                 | Π                 | Π                 | 22" to 60" | ×            |            |              | Π                  | ×                 | Π                 | Π                |                | 15" to 40" | ×                  |                    | ×                 |                   | Not For Adult Use!               |
| 739029 | Sport Jr Dragster / QMA                                                | Blue                                                                                                                                                                                                                                                                                                                                                                                                                                                                                                                                                                                                                                                                                                                                                                                                                                                                                                                                                                                                                                                                                                                                                                                                                                                                                                                                                                                                                                                                                                                                                                                                                                                                                                                                                                                                                                                                                                                                                                                                                                                                                                                           | 5pt                                                                                                                                                                                                                                                                                                                                                                                                                                                                                                                                                                                                                                                                                                                                                                                                                                                                                                                                                                                                                                                                                                                                                                                                                                                                                                                                                                                                                                                                                                                                                                                                                                                                                                                                                                                                                                                                               |                  |           | ×               |         | ×    | Π       | ×            | Π            | ×                 | Π                 | Π                 | Ħ                 | 22" to 60" | ×            |            |              |                    | ×                 | Π                 |                  |                | 15" to 40" | ×                  |                    | ×                 |                   | Not For Adult Use!               |
| 739029 | Sport Jr Dragster / QMA<br>Sport Jr Dragster / QMA                     | Purple                                                                                                                                                                                                                                                                                                                                                                                                                                                                                                                                                                                                                                                                                                                                                                                                                                                                                                                                                                                                                                                                                                                                                                                                                                                                                                                                                                                                                                                                                                                                                                                                                                                                                                                                                                                                                                                                                                                                                                                                                                                                                                                         | Sol                                                                                                                                                                                                                                                                                                                                                                                                                                                                                                                                                                                                                                                                                                                                                                                                                                                                                                                                                                                                                                                                                                                                                                                                                                                                                                                                                                                                                                                                                                                                                                                                                                                                                                                                                                                                                                                                               | Τ                |           | ĸ×              |         | ××   | T       | ××           | T            | * ×               | T                 | T                 | t                 | 22" to 60" | ××           |            |              | Τ                  | < ×               | Т                 | Τ                | Τ              | 15" to 40" | ××                 |                    | ××                | Τ                 | Not For Adult Use!               |
| 741001 | Sportsman 5pt                                                          | Black                                                                                                                                                                                                                                                                                                                                                                                                                                                                                                                                                                                                                                                                                                                                                                                                                                                                                                                                                                                                                                                                                                                                                                                                                                                                                                                                                                                                                                                                                                                                                                                                                                                                                                                                                                                                                                                                                                                                                                                                                                                                                                                          | Spt                                                                                                                                                                                                                                                                                                                                                                                                                                                                                                                                                                                                                                                                                                                                                                                                                                                                                                                                                                                                                                                                                                                                                                                                                                                                                                                                                                                                                                                                                                                                                                                                                                                                                                                                                                                                                                                                               |                  |           | ×               |         | ×    |         |              | ×            |                   | ×                 |                   | T                 | 30" to 70" |              |            | ×            |                    |                   | ×                 |                  |                | 25" to 72" | ×                  |                    | ×                 |                   | Our Most Popular Camlock         |
| 741011 | Sportsman 5pt                                                          | Red                                                                                                                                                                                                                                                                                                                                                                                                                                                                                                                                                                                                                                                                                                                                                                                                                                                                                                                                                                                                                                                                                                                                                                                                                                                                                                                                                                                                                                                                                                                                                                                                                                                                                                                                                                                                                                                                                                                                                                                                                                                                                                                            | Spt                                                                                                                                                                                                                                                                                                                                                                                                                                                                                                                                                                                                                                                                                                                                                                                                                                                                                                                                                                                                                                                                                                                                                                                                                                                                                                                                                                                                                                                                                                                                                                                                                                                                                                                                                                                                                                                                               |                  |           | ×               |         | ×    | Π       | Π            | ×            | Π                 | ×                 | Π                 | Π                 | 30" to 70" |              |            | ×            |                    | Π                 | ×                 | Π                |                | 25" to 72" | ×                  |                    | ×                 |                   | Our Most Popular Camlock         |
| 741021 | Sportsman 5pt                                                          | Blue                                                                                                                                                                                                                                                                                                                                                                                                                                                                                                                                                                                                                                                                                                                                                                                                                                                                                                                                                                                                                                                                                                                                                                                                                                                                                                                                                                                                                                                                                                                                                                                                                                                                                                                                                                                                                                                                                                                                                                                                                                                                                                                           | 5pt                                                                                                                                                                                                                                                                                                                                                                                                                                                                                                                                                                                                                                                                                                                                                                                                                                                                                                                                                                                                                                                                                                                                                                                                                                                                                                                                                                                                                                                                                                                                                                                                                                                                                                                                                                                                                                                                               |                  |           | ×               |         | ×    | T       | Γ            | ×            | T                 | ×                 | t                 | t                 | 30" to 70" |              |            | ×            |                    | T                 | ×                 | Γ                |                | 25" to 72" | ×                  |                    | ×                 |                   | Our Most Popular Camlock         |
| 748008 | Dragster U-Style                                                       | Black                                                                                                                                                                                                                                                                                                                                                                                                                                                                                                                                                                                                                                                                                                                                                                                                                                                                                                                                                                                                                                                                                                                                                                                                                                                                                                                                                                                                                                                                                                                                                                                                                                                                                                                                                                                                                                                                                                                                                                                                                                                                                                                          | 4pt U-Style                                                                                                                                                                                                                                                                                                                                                                                                                                                                                                                                                                                                                                                                                                                                                                                                                                                                                                                                                                                                                                                                                                                                                                                                                                                                                                                                                                                                                                                                                                                                                                                                                                                                                                                                                                                                                                                                       |                  |           | * *             |         | * *  | T       |              | * >          | ×                 | Þ                 | T                 | T                 | 20" to 60" |              |            | × >          | ×                  | T                 | Þ                 |                  |                | 20" to 40" | × >                |                    | * *               |                   | Buckle Stays on Crotch Strap     |
| 749002 | 6pt Conv. Belt - Camlock                                               | Black                                                                                                                                                                                                                                                                                                                                                                                                                                                                                                                                                                                                                                                                                                                                                                                                                                                                                                                                                                                                                                                                                                                                                                                                                                                                                                                                                                                                                                                                                                                                                                                                                                                                                                                                                                                                                                                                                                                                                                                                                                                                                                                          | 2pt / 6pt                                                                                                                                                                                                                                                                                                                                                                                                                                                                                                                                                                                                                                                                                                                                                                                                                                                                                                                                                                                                                                                                                                                                                                                                                                                                                                                                                                                                                                                                                                                                                                                                                                                                                                                                                                                                                                                                         |                  |           |                 |         | ×    | Π       | Π            | Π            | Π                 | П                 | Π                 | Π                 | NIA        |              | Ц          |              |                    | Π                 | Π                 | Π                |                | NIA        |                    | ×                  | ×                 |                   | Double Crotch Converts to 6pt    |
| 749012 | 6pt Conv. Belt - Camlock                                               | Red                                                                                                                                                                                                                                                                                                                                                                                                                                                                                                                                                                                                                                                                                                                                                                                                                                                                                                                                                                                                                                                                                                                                                                                                                                                                                                                                                                                                                                                                                                                                                                                                                                                                                                                                                                                                                                                                                                                                                                                                                                                                                                                            | 2pt / 6pt                                                                                                                                                                                                                                                                                                                                                                                                                                                                                                                                                                                                                                                                                                                                                                                                                                                                                                                                                                                                                                                                                                                                                                                                                                                                                                                                                                                                                                                                                                                                                                                                                                                                                                                                                                                                                                                                         |                  |           |                 |         | ×    | T       | Γ            | T            | Г                 | Г                 | T                 | t                 | NIA        |              | L          |              | Γ                  | T                 | Γ                 | Γ                |                | NIA        |                    | ×                  | ×                 |                   | Double Crotch Converts to 6pt    |
| 749022 | 6pt Conv. Belt - Camlock                                               | Blue                                                                                                                                                                                                                                                                                                                                                                                                                                                                                                                                                                                                                                                                                                                                                                                                                                                                                                                                                                                                                                                                                                                                                                                                                                                                                                                                                                                                                                                                                                                                                                                                                                                                                                                                                                                                                                                                                                                                                                                                                                                                                                                           | 2pt / 6pt                                                                                                                                                                                                                                                                                                                                                                                                                                                                                                                                                                                                                                                                                                                                                                                                                                                                                                                                                                                                                                                                                                                                                                                                                                                                                                                                                                                                                                                                                                                                                                                                                                                                                                                                                                                                                                                                         |                  |           |                 |         | ×    |         |              |              |                   |                   |                   |                   | NA         |              |            |              |                    |                   |                   |                  |                | NA         |                    | ×                  | ×                 |                   | Double Crotch Converts to 6pt    |
| 751001 | FIA 6pt - Pull Down                                                    | Black                                                                                                                                                                                                                                                                                                                                                                                                                                                                                                                                                                                                                                                                                                                                                                                                                                                                                                                                                                                                                                                                                                                                                                                                                                                                                                                                                                                                                                                                                                                                                                                                                                                                                                                                                                                                                                                                                                                                                                                                                                                                                                                          | 6pt                                                                                                                                                                                                                                                                                                                                                                                                                                                                                                                                                                                                                                                                                                                                                                                                                                                                                                                                                                                                                                                                                                                                                                                                                                                                                                                                                                                                                                                                                                                                                                                                                                                                                                                                                                                                                                                                               |                  |           |                 | ×       | ×    | ×       |              | ×            | ж                 |                   |                   |                   | 20" to 68" |              |            | ×            |                    | ×                 |                   |                  |                | 20" to 68" |                    | ×                  | ×                 |                   | FIA and SFI Dual Certified       |
| 751011 | FIA 6pt - Pull Down                                                    | Red                                                                                                                                                                                                                                                                                                                                                                                                                                                                                                                                                                                                                                                                                                                                                                                                                                                                                                                                                                                                                                                                                                                                                                                                                                                                                                                                                                                                                                                                                                                                                                                                                                                                                                                                                                                                                                                                                                                                                                                                                                                                                                                            | 6pt                                                                                                                                                                                                                                                                                                                                                                                                                                                                                                                                                                                                                                                                                                                                                                                                                                                                                                                                                                                                                                                                                                                                                                                                                                                                                                                                                                                                                                                                                                                                                                                                                                                                                                                                                                                                                                                                               |                  |           |                 | ×       | ×    | ×       | Π            | ×            |                   | Π                 | Π                 | Π                 | 20" to 68" |              |            | ×            |                    | ×                 | Π                 | Π                |                | 20" to 68" |                    | ×                  | ×                 |                   | FIA and SFI Dual Certified       |
| 751021 | FIA 6pt - Pull Down                                                    | Blue                                                                                                                                                                                                                                                                                                                                                                                                                                                                                                                                                                                                                                                                                                                                                                                                                                                                                                                                                                                                                                                                                                                                                                                                                                                                                                                                                                                                                                                                                                                                                                                                                                                                                                                                                                                                                                                                                                                                                                                                                                                                                                                           | 6pt                                                                                                                                                                                                                                                                                                                                                                                                                                                                                                                                                                                                                                                                                                                                                                                                                                                                                                                                                                                                                                                                                                                                                                                                                                                                                                                                                                                                                                                                                                                                                                                                                                                                                                                                                                                                                                                                               |                  |           |                 | ×       | ×    | ×       | Γ            | ×            | ×                 | T                 | t                 | t                 | 20" to 68" |              |            | ×            | Γ                  | ×                 | Γ                 | Γ                |                | 20" to 68" |                    | ×                  | ×                 |                   | FIA and SFI Dual Certified       |
| 751031 | FIA 6pt - Pull Down                                                    | Vellow                                                                                                                                                                                                                                                                                                                                                                                                                                                                                                                                                                                                                                                                                                                                                                                                                                                                                                                                                                                                                                                                                                                                                                                                                                                                                                                                                                                                                                                                                                                                                                                                                                                                                                                                                                                                                                                                                                                                                                                                                                                                                                                         | 6pt                                                                                                                                                                                                                                                                                                                                                                                                                                                                                                                                                                                                                                                                                                                                                                                                                                                                                                                                                                                                                                                                                                                                                                                                                                                                                                                                                                                                                                                                                                                                                                                                                                                                                                                                                                                                                                                                               | Τ                |           |                 | ×       | ٠×   | ۰×      | T            | < ×          | ( ×               | t                 | t                 | t                 | 20" to 68" | Ι            |            | ×            | Τ                  | ( ×               | T                 | Т                | Τ              | 20" to 68" |                    | ( ×                | < ×               | Τ                 | FIA and SFI Dual Certified       |
| 751071 | FIA 6pt - Pull Down                                                    | Green                                                                                                                                                                                                                                                                                                                                                                                                                                                                                                                                                                                                                                                                                                                                                                                                                                                                                                                                                                                                                                                                                                                                                                                                                                                                                                                                                                                                                                                                                                                                                                                                                                                                                                                                                                                                                                                                                                                                                                                                                                                                                                                          | 6pt                                                                                                                                                                                                                                                                                                                                                                                                                                                                                                                                                                                                                                                                                                                                                                                                                                                                                                                                                                                                                                                                                                                                                                                                                                                                                                                                                                                                                                                                                                                                                                                                                                                                                                                                                                                                                                                                               | Τ                |           |                 | ×       | ×    | ×       | T            | ×            | ×                 | 1                 | 1                 | 1                 | 20" to 68" |              |            | ×            | Τ                  | ×                 | T                 | Τ                | Τ              | 20" to 68" |                    | ×                  | ×                 | Τ                 | FIA and SFI Dual Certified       |
| 753003 | FIA 6pt - Pull-Up                                                      | Black                                                                                                                                                                                                                                                                                                                                                                                                                                                                                                                                                                                                                                                                                                                                                                                                                                                                                                                                                                                                                                                                                                                                                                                                                                                                                                                                                                                                                                                                                                                                                                                                                                                                                                                                                                                                                                                                                                                                                                                                                                                                                                                          | 6pt                                                                                                                                                                                                                                                                                                                                                                                                                                                                                                                                                                                                                                                                                                                                                                                                                                                                                                                                                                                                                                                                                                                                                                                                                                                                                                                                                                                                                                                                                                                                                                                                                                                                                                                                                                                                                                                                               |                  |           |                 | ×       | ×    | ×       | Π            | ×            | Π                 | Π                 | ×                 | Π                 | 25" to 70" |              | Ц          | ×            |                    | Π                 | Π                 | ×                | Π              | 20" to 70" |                    | ×                  |                   | ×                 | FIA/SFI Pull Up Lap Adjuster     |
| 753013 | FIA 6pt - Pull-Up                                                      | Red                                                                                                                                                                                                                                                                                                                                                                                                                                                                                                                                                                                                                                                                                                                                                                                                                                                                                                                                                                                                                                                                                                                                                                                                                                                                                                                                                                                                                                                                                                                                                                                                                                                                                                                                                                                                                                                                                                                                                                                                                                                                                                                            | 6pt                                                                                                                                                                                                                                                                                                                                                                                                                                                                                                                                                                                                                                                                                                                                                                                                                                                                                                                                                                                                                                                                                                                                                                                                                                                                                                                                                                                                                                                                                                                                                                                                                                                                                                                                                                                                                                                                               | Γ                |           |                 | ×       | ×    | ×       | Γ            | ×            | Г                 | F                 | ×                 | t                 | 25" to 70" |              | L          | ×            | Γ                  | Γ                 | Г                 | ×                | Γ              | 20" to 70" | L                  | ×                  |                   | ×                 | FIA/SFI Pull Up Lap Adjuster     |
| 754004 | FIA 6pt HANS Pull-Up                                                   | Black                                                                                                                                                                                                                                                                                                                                                                                                                                                                                                                                                                                                                                                                                                                                                                                                                                                                                                                                                                                                                                                                                                                                                                                                                                                                                                                                                                                                                                                                                                                                                                                                                                                                                                                                                                                                                                                                                                                                                                                                                                                                                                                          | 6pt                                                                                                                                                                                                                                                                                                                                                                                                                                                                                                                                                                                                                                                                                                                                                                                                                                                                                                                                                                                                                                                                                                                                                                                                                                                                                                                                                                                                                                                                                                                                                                                                                                                                                                                                                                                                                                                                               |                  |           |                 | ×       | ×    | ×       | Τ            | < ×          | T                 | T                 | < ×               | t                 | 25" to 70" |              | ×          |              | Т                  | T                 | Τ                 | < ×              | Γ              | 20" to 70" |                    | ×                  |                   | ×                 | FIA/SFI HANS Pull Up Lap         |
| 755005 | FIA 6pt HANS Euro Style                                                | Black                                                                                                                                                                                                                                                                                                                                                                                                                                                                                                                                                                                                                                                                                                                                                                                                                                                                                                                                                                                                                                                                                                                                                                                                                                                                                                                                                                                                                                                                                                                                                                                                                                                                                                                                                                                                                                                                                                                                                                                                                                                                                                                          | 6pt                                                                                                                                                                                                                                                                                                                                                                                                                                                                                                                                                                                                                                                                                                                                                                                                                                                                                                                                                                                                                                                                                                                                                                                                                                                                                                                                                                                                                                                                                                                                                                                                                                                                                                                                                                                                                                                                               | Τ                |           |                 | ××      | ,    | ××      | ×            | ,            | T                 | T                 | ,                 | ×                 | 25" to 50" |              | ××         |              | Ι                  | ×                 | T                 | ,                | Τ              | 20" to 60" | 1                  | ××                 | ×                 | ,                 | HANS-2" PD Lap - Euro Style Crot |
| Notes: |                                                                        |                                                                                                                                                                                                                                                                                                                                                                                                                                                                                                                                                                                                                                                                                                                                                                                                                                                                                                                                                                                                                                                                                                                                                                                                                                                                                                                                                                                                                                                                                                                                                                                                                                                                                                                                                                                                                                                                                                                                                                                                                                                                                                                                |                                                                                                                                                                                                                                                                                                                                                                                                                                                                                                                                                                                                                                                                                                                                                                                                                                                                                                                                                                                                                                                                                                                                                                                                                                                                                                                                                                                                                                                                                                                                                                                                                                                                                                                                                                                                                                                                                   | [                | [         |                 |         |      | I       | İ            | İ            | İ                 | ľ                 | ľ                 | İ                 | ŀ          | l            | ŀ          |              | ſ                  | İ                 | ľ                 | ľ                | ľ              | ŀ          | ļ                  | ŀ                  | l                 | ĺ                 |                                  |
|        | Cam Buckle Stays attached to the right lap belt unless otherwise noted | he right lap                                                                                                                                                                                                                                                                                                                                                                                                                                                                                                                                                                                                                                                                                                                                                                                                                                                                                                                                                                                                                                                                                                                                                                                                                                                                                                                                                                                                                                                                                                                                                                                                                                                                                                                                                                                                                                                                                                                                                                                                                                                                                                                   | belt unless ot                                                                                                                                                                                                                                                                                                                                                                                                                                                                                                                                                                                                                                                                                                                                                                                                                                                                                                                                                                                                                                                                                                                                                                                                                                                                                                                                                                                                                                                                                                                                                                                                                                                                                                                                                                                                                                                                    | 1                | 1         |                 |         |      |         |              |              |                   |                   |                   |                   |            |              |            |              |                    |                   |                   |                  |                |            |                    |                    |                   |                   |                                  |
|        |                                                                        | and the second second second second second second second second second second second second second second second second second second second second second second second second second second second second second second second second second second second second second second second second second second second second second second second second second second second second second second second second second second second second second second second second second second second second second second second second second second second second second second second second second second second second second second second second second second second second second second second second second second second second second second second second second second second second second second second second second second second second second second second second second second second second second second second second second second second second second second second second second second second second second second second second second second second second second second second second second second second second second second second second second second second second second second second second second second second second second second second second second second second second second second second second second second second second second second second second second second second second second second second second second second second second second second second second second second second second second second second second second second second second second second second second second second second second second second second second second second second second second second second second second second second second second second second second second second second second second second second second second second second second second second second second second second second second second second second second second second second second second second second second second second second second second second second second second second second s | The second second second second second second second second second second second second second second second second second second second second second second second second second second second second second second second second second second second second second second second second second second second second second second second second second second second second second second second second second second second second second second second second second second second second second second second second second second second second second second second second second second second second second second second second second second second second second second second second second second second second second second second second second second second second second second second second second second second second second second second second second second second second second second second second second second second second second second second second second second second second second second second second second second second second second second second second second second second second second second second second second second second second second second second second second second second second second second second second second second second second second second second second second second second second second second second second second second second second second second second second second second second second second second second second second second second second second second second second second second second second second second second second second second second second second second second second second second second second second second second second second second second second second second second second second second second second second second second second second second | 1011             | Se no     | ĕ               |         |      |         |              |              |                   |                   |                   |                   |            |              |            |              |                    |                   |                   |                  |                |            |                    |                    |                   |                   |                                  |