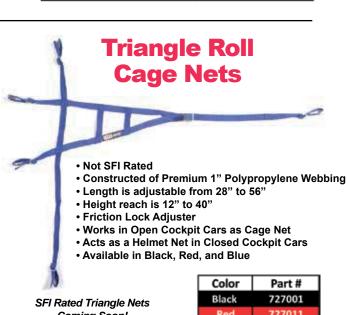

|        |                                                                        |                                                                                                                                                                                                                                                                                                                                                                                                                                                                                                                                                                                                                                                                                                                                                                                                                                                                                                                                                                                                                                                                                                                                                                                                                                                                                                                                                                                                                                                                                                                                                                                                                                                                                                                                                                                                                                                                                                                                                                                                                                                                                                                                |                                                                                                                                                                                                                                                                                                                                                                                                                                                                                                                                                                                                                                                                                                                                                                                                                                                                                                                                                                                                                                                                                                                                                                                                                                                                                                                                                                                                                                                                                                                                                                                                                                                                                                                                                                                                                                                                                   | all Latch & Link | ch & Link | ortsman Camlock | Camlock | 16.1 | 8853/98 | Poly Webbing | Poly Webbing | Bolt End and Wrap | Bolt End and Wrap | wn Snap Hook w/Ey | wn 2" Bolt On End |            | Poly Webbing | to 2" HANS | Poly Webbing | ne (Continuous Bel | Bolt End and Wrap | Bolt End and Wrap | Snap Hook and Wr | wn Bolt On End |            | gle 2" Poly Webbin | al 2" Poly Webbing | Bolt End and Wrap | Snap Hook and Wra |                                  |
|--------|------------------------------------------------------------------------|--------------------------------------------------------------------------------------------------------------------------------------------------------------------------------------------------------------------------------------------------------------------------------------------------------------------------------------------------------------------------------------------------------------------------------------------------------------------------------------------------------------------------------------------------------------------------------------------------------------------------------------------------------------------------------------------------------------------------------------------------------------------------------------------------------------------------------------------------------------------------------------------------------------------------------------------------------------------------------------------------------------------------------------------------------------------------------------------------------------------------------------------------------------------------------------------------------------------------------------------------------------------------------------------------------------------------------------------------------------------------------------------------------------------------------------------------------------------------------------------------------------------------------------------------------------------------------------------------------------------------------------------------------------------------------------------------------------------------------------------------------------------------------------------------------------------------------------------------------------------------------------------------------------------------------------------------------------------------------------------------------------------------------------------------------------------------------------------------------------------------------|-----------------------------------------------------------------------------------------------------------------------------------------------------------------------------------------------------------------------------------------------------------------------------------------------------------------------------------------------------------------------------------------------------------------------------------------------------------------------------------------------------------------------------------------------------------------------------------------------------------------------------------------------------------------------------------------------------------------------------------------------------------------------------------------------------------------------------------------------------------------------------------------------------------------------------------------------------------------------------------------------------------------------------------------------------------------------------------------------------------------------------------------------------------------------------------------------------------------------------------------------------------------------------------------------------------------------------------------------------------------------------------------------------------------------------------------------------------------------------------------------------------------------------------------------------------------------------------------------------------------------------------------------------------------------------------------------------------------------------------------------------------------------------------------------------------------------------------------------------------------------------------|------------------|-----------|-----------------|---------|------|---------|--------------|--------------|-------------------|-------------------|-------------------|-------------------|------------|--------------|------------|--------------|--------------------|-------------------|-------------------|------------------|----------------|------------|--------------------|--------------------|-------------------|-------------------|----------------------------------|
|        | Latch and Link                                                         |                                                                                                                                                                                                                                                                                                                                                                                                                                                                                                                                                                                                                                                                                                                                                                                                                                                                                                                                                                                                                                                                                                                                                                                                                                                                                                                                                                                                                                                                                                                                                                                                                                                                                                                                                                                                                                                                                                                                                                                                                                                                                                                                |                                                                                                                                                                                                                                                                                                                                                                                                                                                                                                                                                                                                                                                                                                                                                                                                                                                                                                                                                                                                                                                                                                                                                                                                                                                                                                                                                                                                                                                                                                                                                                                                                                                                                                                                                                                                                                                                                   | s                | L         | s               | F       | s    | F       | ż            | 3            | 2                 | 3                 | s                 | s                 |            | 2            | 3          | 3            | N                  | 2                 | 3                 | 2                | s              |            | s                  | D                  | z                 | 2                 | 6.000AL                          |
| 209009 | Jr Dragster / QMA                                                      | Black                                                                                                                                                                                                                                                                                                                                                                                                                                                                                                                                                                                                                                                                                                                                                                                                                                                                                                                                                                                                                                                                                                                                                                                                                                                                                                                                                                                                                                                                                                                                                                                                                                                                                                                                                                                                                                                                                                                                                                                                                                                                                                                          | 5pt                                                                                                                                                                                                                                                                                                                                                                                                                                                                                                                                                                                                                                                                                                                                                                                                                                                                                                                                                                                                                                                                                                                                                                                                                                                                                                                                                                                                                                                                                                                                                                                                                                                                                                                                                                                                                                                                               | ×                |           |                 |         | ×    |         | ×            |              | ×                 |                   |                   |                   | 22" to 60" | ×            |            |              |                    | ×                 |                   |                  |                | 15" to 40" | ×                  |                    | ×                 |                   | Not For Adult Use!               |
| 709019 | Jr Dragster / QMA                                                      | Red                                                                                                                                                                                                                                                                                                                                                                                                                                                                                                                                                                                                                                                                                                                                                                                                                                                                                                                                                                                                                                                                                                                                                                                                                                                                                                                                                                                                                                                                                                                                                                                                                                                                                                                                                                                                                                                                                                                                                                                                                                                                                                                            | Spt                                                                                                                                                                                                                                                                                                                                                                                                                                                                                                                                                                                                                                                                                                                                                                                                                                                                                                                                                                                                                                                                                                                                                                                                                                                                                                                                                                                                                                                                                                                                                                                                                                                                                                                                                                                                                                                                               | ×                |           |                 |         | ×    |         | ×            | Π            | ×                 | Π                 | Π                 | Π                 | 22" to 60" | ×            |            |              |                    | ×                 |                   |                  |                | 15" to 40" | ×                  |                    | ×                 |                   | Not For Adult Use!               |
| 208028 | Jr Dragster / QMA                                                      | Blue                                                                                                                                                                                                                                                                                                                                                                                                                                                                                                                                                                                                                                                                                                                                                                                                                                                                                                                                                                                                                                                                                                                                                                                                                                                                                                                                                                                                                                                                                                                                                                                                                                                                                                                                                                                                                                                                                                                                                                                                                                                                                                                           | Spt                                                                                                                                                                                                                                                                                                                                                                                                                                                                                                                                                                                                                                                                                                                                                                                                                                                                                                                                                                                                                                                                                                                                                                                                                                                                                                                                                                                                                                                                                                                                                                                                                                                                                                                                                                                                                                                                               | ×                |           |                 |         | ×    | Π       | ×            | Π            | ×                 | Π                 | Π                 | П                 | 22" to 60" | ×            |            |              |                    | ×                 | Γ                 | Π                |                | 15" to 40" | ×                  |                    | ×                 |                   | Not For Adult Use!               |
| 711001 | Standard 5pt                                                           | Black                                                                                                                                                                                                                                                                                                                                                                                                                                                                                                                                                                                                                                                                                                                                                                                                                                                                                                                                                                                                                                                                                                                                                                                                                                                                                                                                                                                                                                                                                                                                                                                                                                                                                                                                                                                                                                                                                                                                                                                                                                                                                                                          | 5pt                                                                                                                                                                                                                                                                                                                                                                                                                                                                                                                                                                                                                                                                                                                                                                                                                                                                                                                                                                                                                                                                                                                                                                                                                                                                                                                                                                                                                                                                                                                                                                                                                                                                                                                                                                                                                                                                               | Γ                | ×         |                 |         | ×    | Γ       | Г            | ×            | Г                 | ×                 | t                 | t                 | 20" to 60" |              | L          | ×            | Γ                  | T                 | ×                 | Γ                | Γ              | 20" to 62" | ×                  |                    | ×                 | Γ                 | Our Most Popular Belt Set        |
| 711011 | Standard Spt                                                           | Blue                                                                                                                                                                                                                                                                                                                                                                                                                                                                                                                                                                                                                                                                                                                                                                                                                                                                                                                                                                                                                                                                                                                                                                                                                                                                                                                                                                                                                                                                                                                                                                                                                                                                                                                                                                                                                                                                                                                                                                                                                                                                                                                           | Sot                                                                                                                                                                                                                                                                                                                                                                                                                                                                                                                                                                                                                                                                                                                                                                                                                                                                                                                                                                                                                                                                                                                                                                                                                                                                                                                                                                                                                                                                                                                                                                                                                                                                                                                                                                                                                                                                               | Т                | ××        |                 |         | ××   | T       | Т            | ××           | Τ                 | ××                | T                 | t                 | 20" to 60" |              | $\perp$    | ××           | Т                  | T                 | * *               | Т                | Т              | 20" to 62" | ××                 |                    | ××                | Τ                 | Our Most Popular Beit Set        |
| 711031 | Standard 5pt                                                           | Yellow                                                                                                                                                                                                                                                                                                                                                                                                                                                                                                                                                                                                                                                                                                                                                                                                                                                                                                                                                                                                                                                                                                                                                                                                                                                                                                                                                                                                                                                                                                                                                                                                                                                                                                                                                                                                                                                                                                                                                                                                                                                                                                                         | Spt                                                                                                                                                                                                                                                                                                                                                                                                                                                                                                                                                                                                                                                                                                                                                                                                                                                                                                                                                                                                                                                                                                                                                                                                                                                                                                                                                                                                                                                                                                                                                                                                                                                                                                                                                                                                                                                                               |                  | ×         |                 |         | ×    | Τ       |              | ×            | Τ                 | ×                 | T                 | T                 | 20" to 60" |              |            | ×            |                    |                   | ×                 |                  |                | 20" to 62" | ×                  |                    | ×                 |                   | Our Most Popular Belt Set        |
| 711051 | Standard 5pt                                                           | Purple                                                                                                                                                                                                                                                                                                                                                                                                                                                                                                                                                                                                                                                                                                                                                                                                                                                                                                                                                                                                                                                                                                                                                                                                                                                                                                                                                                                                                                                                                                                                                                                                                                                                                                                                                                                                                                                                                                                                                                                                                                                                                                                         | 5pt                                                                                                                                                                                                                                                                                                                                                                                                                                                                                                                                                                                                                                                                                                                                                                                                                                                                                                                                                                                                                                                                                                                                                                                                                                                                                                                                                                                                                                                                                                                                                                                                                                                                                                                                                                                                                                                                               |                  | ×         |                 |         | ×    | Π       | Π            | ×            | Π                 | ×                 | Π                 | Π                 | 20" to 60" |              |            | ×            |                    | Π                 | ×                 |                  |                | 20" to 62" | ×                  |                    | ×                 |                   | Our Most Popular Belt Set        |
| 711061 | Standard 5pt                                                           | Platinum                                                                                                                                                                                                                                                                                                                                                                                                                                                                                                                                                                                                                                                                                                                                                                                                                                                                                                                                                                                                                                                                                                                                                                                                                                                                                                                                                                                                                                                                                                                                                                                                                                                                                                                                                                                                                                                                                                                                                                                                                                                                                                                       | Spt                                                                                                                                                                                                                                                                                                                                                                                                                                                                                                                                                                                                                                                                                                                                                                                                                                                                                                                                                                                                                                                                                                                                                                                                                                                                                                                                                                                                                                                                                                                                                                                                                                                                                                                                                                                                                                                                               | Γ                | ×         |                 |         | ×    | T       | T            | ×            | T                 | ×                 | t                 | t                 | 20" to 60" |              | L          | ×            | Γ                  | T                 | ×                 | Γ                | Γ              | 20" to 62" | ×                  |                    | ×                 | Γ                 | Our Most Popular Belt Set        |
| 711081 | Standard Sot                                                           | Pink                                                                                                                                                                                                                                                                                                                                                                                                                                                                                                                                                                                                                                                                                                                                                                                                                                                                                                                                                                                                                                                                                                                                                                                                                                                                                                                                                                                                                                                                                                                                                                                                                                                                                                                                                                                                                                                                                                                                                                                                                                                                                                                           | and a                                                                                                                                                                                                                                                                                                                                                                                                                                                                                                                                                                                                                                                                                                                                                                                                                                                                                                                                                                                                                                                                                                                                                                                                                                                                                                                                                                                                                                                                                                                                                                                                                                                                                                                                                                                                                                                                             | Ι                | < >       |                 |         | • •  | T       | T            | •            | T                 | •                 | t                 | t                 | 00 01 02   |              |            | ×            | Τ                  | T                 | •                 | Τ                | Τ              | 70 01 07   | <  ×               |                    | ×                 | Τ                 | Our Most Popular Beit Set        |
| 711791 | Standard 5pt                                                           | Camo                                                                                                                                                                                                                                                                                                                                                                                                                                                                                                                                                                                                                                                                                                                                                                                                                                                                                                                                                                                                                                                                                                                                                                                                                                                                                                                                                                                                                                                                                                                                                                                                                                                                                                                                                                                                                                                                                                                                                                                                                                                                                                                           | Spt                                                                                                                                                                                                                                                                                                                                                                                                                                                                                                                                                                                                                                                                                                                                                                                                                                                                                                                                                                                                                                                                                                                                                                                                                                                                                                                                                                                                                                                                                                                                                                                                                                                                                                                                                                                                                                                                               | Τ                | ×         |                 |         | ×    | T       | T            | ×            | T                 | ×                 | T                 | t                 | 20" to 60" |              |            | ×            | Τ                  | T                 | ×þ                | Τ                | Τ              | 20" to 62" | ×                  |                    | ×                 | Τ                 | Our Most Popular Belt Set        |
| 713003 | V-Style 4pt                                                            | Black                                                                                                                                                                                                                                                                                                                                                                                                                                                                                                                                                                                                                                                                                                                                                                                                                                                                                                                                                                                                                                                                                                                                                                                                                                                                                                                                                                                                                                                                                                                                                                                                                                                                                                                                                                                                                                                                                                                                                                                                                                                                                                                          | 4pt V-type                                                                                                                                                                                                                                                                                                                                                                                                                                                                                                                                                                                                                                                                                                                                                                                                                                                                                                                                                                                                                                                                                                                                                                                                                                                                                                                                                                                                                                                                                                                                                                                                                                                                                                                                                                                                                                                                        |                  | ×         |                 |         | ×    | Π       |              | ×            | Π                 | ×                 | Π                 | Π                 | 20" to 60" |              |            | ×            |                    | Π                 | Π                 |                  | ×              | 26" to 40" | ×                  |                    | ×                 |                   | Mounts to Tab on Rollcage        |
| 713013 | V-Style 4pt                                                            | Red                                                                                                                                                                                                                                                                                                                                                                                                                                                                                                                                                                                                                                                                                                                                                                                                                                                                                                                                                                                                                                                                                                                                                                                                                                                                                                                                                                                                                                                                                                                                                                                                                                                                                                                                                                                                                                                                                                                                                                                                                                                                                                                            | 4pt V-type                                                                                                                                                                                                                                                                                                                                                                                                                                                                                                                                                                                                                                                                                                                                                                                                                                                                                                                                                                                                                                                                                                                                                                                                                                                                                                                                                                                                                                                                                                                                                                                                                                                                                                                                                                                                                                                                        | Τ                | ×         |                 |         | ×    | t       | T            | ( ×          | t                 | ×                 | t                 | t                 | 20" to 60" | Ι            |            | ×            | Т                  | t                 | T                 | Т                | ×              | 26" to 40" | ×                  |                    | < ×               | Τ                 | Mounts to Tab on Rollcage        |
| 717007 | HANS 5pt                                                               | Black                                                                                                                                                                                                                                                                                                                                                                                                                                                                                                                                                                                                                                                                                                                                                                                                                                                                                                                                                                                                                                                                                                                                                                                                                                                                                                                                                                                                                                                                                                                                                                                                                                                                                                                                                                                                                                                                                                                                                                                                                                                                                                                          | 5pt                                                                                                                                                                                                                                                                                                                                                                                                                                                                                                                                                                                                                                                                                                                                                                                                                                                                                                                                                                                                                                                                                                                                                                                                                                                                                                                                                                                                                                                                                                                                                                                                                                                                                                                                                                                                                                                                               | Ι                | ×         |                 |         | ×    | T       | T            | ×            | T                 | ×                 | T                 | t                 | 20" to 60" |              | ×          | ,            | Ι                  | ×                 | T                 | Τ                | -              | 20" to 62" | ×                  |                    | ×                 | Τ                 | HANS Shoulders on 5pt Belts      |
| 717017 | HANS 5pt                                                               | Red                                                                                                                                                                                                                                                                                                                                                                                                                                                                                                                                                                                                                                                                                                                                                                                                                                                                                                                                                                                                                                                                                                                                                                                                                                                                                                                                                                                                                                                                                                                                                                                                                                                                                                                                                                                                                                                                                                                                                                                                                                                                                                                            | Spt                                                                                                                                                                                                                                                                                                                                                                                                                                                                                                                                                                                                                                                                                                                                                                                                                                                                                                                                                                                                                                                                                                                                                                                                                                                                                                                                                                                                                                                                                                                                                                                                                                                                                                                                                                                                                                                                               |                  | ×         |                 |         | ×    | Π       | Π            | ×            | Π                 | ×                 | Π                 | Π                 | 20" to 60" |              | ×          |              |                    | ×                 | Π                 |                  |                | 20" to 62" | ×                  |                    | ×                 |                   | HANS Shoulders on 5pt Belts      |
| 717027 | MAWS 5pt                                                               | Blue                                                                                                                                                                                                                                                                                                                                                                                                                                                                                                                                                                                                                                                                                                                                                                                                                                                                                                                                                                                                                                                                                                                                                                                                                                                                                                                                                                                                                                                                                                                                                                                                                                                                                                                                                                                                                                                                                                                                                                                                                                                                                                                           | one i Ros                                                                                                                                                                                                                                                                                                                                                                                                                                                                                                                                                                                                                                                                                                                                                                                                                                                                                                                                                                                                                                                                                                                                                                                                                                                                                                                                                                                                                                                                                                                                                                                                                                                                                                                                                                                                                                                                         | Γ                | ×         |                 |         | ×    | T       | Г            | ×            | T                 | ×                 | t                 | t                 | 20" to 60" |              | ×          |              | I                  | ×                 | Г                 | Γ                | Γ              | 20" to 62" | ×                  | ¢                  | ×                 | Γ                 | HANS Shoulders on 5pt Belts      |
| 719011 | 6pt Conversion - L&L                                                   | Red                                                                                                                                                                                                                                                                                                                                                                                                                                                                                                                                                                                                                                                                                                                                                                                                                                                                                                                                                                                                                                                                                                                                                                                                                                                                                                                                                                                                                                                                                                                                                                                                                                                                                                                                                                                                                                                                                                                                                                                                                                                                                                                            | 2pt / 6pt                                                                                                                                                                                                                                                                                                                                                                                                                                                                                                                                                                                                                                                                                                                                                                                                                                                                                                                                                                                                                                                                                                                                                                                                                                                                                                                                                                                                                                                                                                                                                                                                                                                                                                                                                                                                                                                                         |                  |           |                 |         | ×    | Τ       |              | Τ            | Τ                 | T                 | T                 | Ħ                 | NIA        |              |            |              |                    | Τ                 | Τ                 |                  |                | NIA        |                    | ×                  | ×                 |                   | Double Crotch Converts to 6pt    |
| 719021 | 6pt Conversion - L&L                                                   | Blue                                                                                                                                                                                                                                                                                                                                                                                                                                                                                                                                                                                                                                                                                                                                                                                                                                                                                                                                                                                                                                                                                                                                                                                                                                                                                                                                                                                                                                                                                                                                                                                                                                                                                                                                                                                                                                                                                                                                                                                                                                                                                                                           | 2pt / 6pt                                                                                                                                                                                                                                                                                                                                                                                                                                                                                                                                                                                                                                                                                                                                                                                                                                                                                                                                                                                                                                                                                                                                                                                                                                                                                                                                                                                                                                                                                                                                                                                                                                                                                                                                                                                                                                                                         |                  |           |                 |         | ×    |         |              |              |                   |                   |                   |                   | N/A        |              |            |              |                    |                   |                   |                  |                | NIA        |                    | ×                  | ×                 |                   | Double Crotch Converts to 6pt    |
| 739009 | Sport Jr Dragster / QMA                                                | Black                                                                                                                                                                                                                                                                                                                                                                                                                                                                                                                                                                                                                                                                                                                                                                                                                                                                                                                                                                                                                                                                                                                                                                                                                                                                                                                                                                                                                                                                                                                                                                                                                                                                                                                                                                                                                                                                                                                                                                                                                                                                                                                          | 5pt                                                                                                                                                                                                                                                                                                                                                                                                                                                                                                                                                                                                                                                                                                                                                                                                                                                                                                                                                                                                                                                                                                                                                                                                                                                                                                                                                                                                                                                                                                                                                                                                                                                                                                                                                                                                                                                                               |                  |           | ×               |         | ×    |         | ×            |              | ×                 |                   |                   |                   | 22" to 60" | ×            |            |              |                    | ×                 |                   |                  |                | 15" to 40" | ×                  |                    | ×                 |                   | Not For Adult Use!               |
| 739019 | Sport Jr Dragster / QMA                                                | Red                                                                                                                                                                                                                                                                                                                                                                                                                                                                                                                                                                                                                                                                                                                                                                                                                                                                                                                                                                                                                                                                                                                                                                                                                                                                                                                                                                                                                                                                                                                                                                                                                                                                                                                                                                                                                                                                                                                                                                                                                                                                                                                            | 5pt                                                                                                                                                                                                                                                                                                                                                                                                                                                                                                                                                                                                                                                                                                                                                                                                                                                                                                                                                                                                                                                                                                                                                                                                                                                                                                                                                                                                                                                                                                                                                                                                                                                                                                                                                                                                                                                                               |                  |           | ×               |         | ×    | Π       | ×            | Π            | ×                 | Π                 | Π                 | Π                 | 22" to 60" | ×            |            |              | Π                  | ×                 | Π                 | Π                |                | 15" to 40" | ×                  |                    | ×                 |                   | Not For Adult Use!               |
| 739029 | Sport Jr Dragster / QMA                                                | Blue                                                                                                                                                                                                                                                                                                                                                                                                                                                                                                                                                                                                                                                                                                                                                                                                                                                                                                                                                                                                                                                                                                                                                                                                                                                                                                                                                                                                                                                                                                                                                                                                                                                                                                                                                                                                                                                                                                                                                                                                                                                                                                                           | 5pt                                                                                                                                                                                                                                                                                                                                                                                                                                                                                                                                                                                                                                                                                                                                                                                                                                                                                                                                                                                                                                                                                                                                                                                                                                                                                                                                                                                                                                                                                                                                                                                                                                                                                                                                                                                                                                                                               |                  |           | ×               |         | ×    | Π       | ×            | Π            | ×                 | Π                 | Π                 | Ħ                 | 22" to 60" | ×            |            |              |                    | ×                 | Π                 |                  |                | 15" to 40" | ×                  |                    | ×                 |                   | Not For Adult Use!               |
| 739029 | Sport Jr Dragster / QMA<br>Sport Jr Dragster / QMA                     | Purple                                                                                                                                                                                                                                                                                                                                                                                                                                                                                                                                                                                                                                                                                                                                                                                                                                                                                                                                                                                                                                                                                                                                                                                                                                                                                                                                                                                                                                                                                                                                                                                                                                                                                                                                                                                                                                                                                                                                                                                                                                                                                                                         | Sol                                                                                                                                                                                                                                                                                                                                                                                                                                                                                                                                                                                                                                                                                                                                                                                                                                                                                                                                                                                                                                                                                                                                                                                                                                                                                                                                                                                                                                                                                                                                                                                                                                                                                                                                                                                                                                                                               | Τ                |           | ĸ×              |         | ××   | T       | ××           | T            | * ×               | T                 | T                 | t                 | 22" to 60" | ××           |            |              | Τ                  | < ×               | Т                 | Τ                | Τ              | 15" to 40" | ××                 |                    | ××                | Τ                 | Not For Adult Use!               |
| 741001 | Sportsman 5pt                                                          | Black                                                                                                                                                                                                                                                                                                                                                                                                                                                                                                                                                                                                                                                                                                                                                                                                                                                                                                                                                                                                                                                                                                                                                                                                                                                                                                                                                                                                                                                                                                                                                                                                                                                                                                                                                                                                                                                                                                                                                                                                                                                                                                                          | Spt                                                                                                                                                                                                                                                                                                                                                                                                                                                                                                                                                                                                                                                                                                                                                                                                                                                                                                                                                                                                                                                                                                                                                                                                                                                                                                                                                                                                                                                                                                                                                                                                                                                                                                                                                                                                                                                                               |                  |           | ×               |         | ×    |         |              | ×            |                   | ×                 |                   | T                 | 30" to 70" |              |            | ×            |                    |                   | ×                 |                  |                | 25" to 72" | ×                  |                    | ×                 |                   | Our Most Popular Camlock         |
| 741011 | Sportsman 5pt                                                          | Red                                                                                                                                                                                                                                                                                                                                                                                                                                                                                                                                                                                                                                                                                                                                                                                                                                                                                                                                                                                                                                                                                                                                                                                                                                                                                                                                                                                                                                                                                                                                                                                                                                                                                                                                                                                                                                                                                                                                                                                                                                                                                                                            | Spt                                                                                                                                                                                                                                                                                                                                                                                                                                                                                                                                                                                                                                                                                                                                                                                                                                                                                                                                                                                                                                                                                                                                                                                                                                                                                                                                                                                                                                                                                                                                                                                                                                                                                                                                                                                                                                                                               |                  |           | ×               |         | ×    | Π       | Π            | ×            | Π                 | ×                 | Π                 | Π                 | 30" to 70" |              |            | ×            |                    | Π                 | ×                 | Π                |                | 25" to 72" | ×                  |                    | ×                 |                   | Our Most Popular Camlock         |
| 741021 | Sportsman 5pt                                                          | Blue                                                                                                                                                                                                                                                                                                                                                                                                                                                                                                                                                                                                                                                                                                                                                                                                                                                                                                                                                                                                                                                                                                                                                                                                                                                                                                                                                                                                                                                                                                                                                                                                                                                                                                                                                                                                                                                                                                                                                                                                                                                                                                                           | 5pt                                                                                                                                                                                                                                                                                                                                                                                                                                                                                                                                                                                                                                                                                                                                                                                                                                                                                                                                                                                                                                                                                                                                                                                                                                                                                                                                                                                                                                                                                                                                                                                                                                                                                                                                                                                                                                                                               |                  |           | ×               |         | ×    | T       | Γ            | ×            | T                 | ×                 | t                 | t                 | 30" to 70" |              |            | ×            |                    | T                 | ×                 | Γ                |                | 25" to 72" | ×                  |                    | ×                 |                   | Our Most Popular Camlock         |
| 748008 | Dragster U-Style                                                       | Black                                                                                                                                                                                                                                                                                                                                                                                                                                                                                                                                                                                                                                                                                                                                                                                                                                                                                                                                                                                                                                                                                                                                                                                                                                                                                                                                                                                                                                                                                                                                                                                                                                                                                                                                                                                                                                                                                                                                                                                                                                                                                                                          | 4pt U-Style                                                                                                                                                                                                                                                                                                                                                                                                                                                                                                                                                                                                                                                                                                                                                                                                                                                                                                                                                                                                                                                                                                                                                                                                                                                                                                                                                                                                                                                                                                                                                                                                                                                                                                                                                                                                                                                                       |                  |           | * *             |         | * *  | T       |              | * >          | ×                 | Þ                 | T                 | T                 | 20" to 60" |              |            | × >          | ×                  | T                 | Þ                 |                  |                | 20" to 40" | × >                |                    | * *               |                   | Buckle Stays on Crotch Strap     |
| 749002 | 6pt Conv. Belt - Camlock                                               | Black                                                                                                                                                                                                                                                                                                                                                                                                                                                                                                                                                                                                                                                                                                                                                                                                                                                                                                                                                                                                                                                                                                                                                                                                                                                                                                                                                                                                                                                                                                                                                                                                                                                                                                                                                                                                                                                                                                                                                                                                                                                                                                                          | 2pt / 6pt                                                                                                                                                                                                                                                                                                                                                                                                                                                                                                                                                                                                                                                                                                                                                                                                                                                                                                                                                                                                                                                                                                                                                                                                                                                                                                                                                                                                                                                                                                                                                                                                                                                                                                                                                                                                                                                                         |                  |           |                 |         | ×    | Π       | Π            | Π            | Π                 | П                 | Π                 | Π                 | NIA        |              | Ц          |              |                    | Π                 | Π                 | Π                |                | NIA        |                    | ×                  | ×                 |                   | Double Crotch Converts to 6pt    |
| 749012 | 6pt Conv. Belt - Camlock                                               | Red                                                                                                                                                                                                                                                                                                                                                                                                                                                                                                                                                                                                                                                                                                                                                                                                                                                                                                                                                                                                                                                                                                                                                                                                                                                                                                                                                                                                                                                                                                                                                                                                                                                                                                                                                                                                                                                                                                                                                                                                                                                                                                                            | 2pt / 6pt                                                                                                                                                                                                                                                                                                                                                                                                                                                                                                                                                                                                                                                                                                                                                                                                                                                                                                                                                                                                                                                                                                                                                                                                                                                                                                                                                                                                                                                                                                                                                                                                                                                                                                                                                                                                                                                                         |                  |           |                 |         | ×    | T       | Γ            | T            | Г                 | Г                 | T                 | t                 | NIA        |              | L          |              | Γ                  | T                 | Γ                 | Γ                |                | NIA        |                    | ×                  | ×                 |                   | Double Crotch Converts to 6pt    |
| 749022 | 6pt Conv. Belt - Camlock                                               | Blue                                                                                                                                                                                                                                                                                                                                                                                                                                                                                                                                                                                                                                                                                                                                                                                                                                                                                                                                                                                                                                                                                                                                                                                                                                                                                                                                                                                                                                                                                                                                                                                                                                                                                                                                                                                                                                                                                                                                                                                                                                                                                                                           | 2pt / 6pt                                                                                                                                                                                                                                                                                                                                                                                                                                                                                                                                                                                                                                                                                                                                                                                                                                                                                                                                                                                                                                                                                                                                                                                                                                                                                                                                                                                                                                                                                                                                                                                                                                                                                                                                                                                                                                                                         |                  |           |                 |         | ×    |         |              |              |                   |                   |                   |                   | NA         |              |            |              |                    |                   |                   |                  |                | NA         |                    | ×                  | ×                 |                   | Double Crotch Converts to 6pt    |
| 751001 | FIA 6pt - Pull Down                                                    | Black                                                                                                                                                                                                                                                                                                                                                                                                                                                                                                                                                                                                                                                                                                                                                                                                                                                                                                                                                                                                                                                                                                                                                                                                                                                                                                                                                                                                                                                                                                                                                                                                                                                                                                                                                                                                                                                                                                                                                                                                                                                                                                                          | 6pt                                                                                                                                                                                                                                                                                                                                                                                                                                                                                                                                                                                                                                                                                                                                                                                                                                                                                                                                                                                                                                                                                                                                                                                                                                                                                                                                                                                                                                                                                                                                                                                                                                                                                                                                                                                                                                                                               |                  |           |                 | ×       | ×    | ×       |              | ×            | ж                 |                   |                   |                   | 20" to 68" |              |            | ×            |                    | ×                 |                   |                  |                | 20" to 68" |                    | ×                  | ×                 |                   | FIA and SFI Dual Certified       |
| 751011 | FIA 6pt - Pull Down                                                    | Red                                                                                                                                                                                                                                                                                                                                                                                                                                                                                                                                                                                                                                                                                                                                                                                                                                                                                                                                                                                                                                                                                                                                                                                                                                                                                                                                                                                                                                                                                                                                                                                                                                                                                                                                                                                                                                                                                                                                                                                                                                                                                                                            | 6pt                                                                                                                                                                                                                                                                                                                                                                                                                                                                                                                                                                                                                                                                                                                                                                                                                                                                                                                                                                                                                                                                                                                                                                                                                                                                                                                                                                                                                                                                                                                                                                                                                                                                                                                                                                                                                                                                               |                  |           |                 | ×       | ×    | ×       | Π            | ×            |                   | Π                 | Π                 | Π                 | 20" to 68" |              |            | ×            |                    | ×                 | Π                 | Π                |                | 20" to 68" |                    | ×                  | ×                 |                   | FIA and SFI Dual Certified       |
| 751021 | FIA 6pt - Pull Down                                                    | Blue                                                                                                                                                                                                                                                                                                                                                                                                                                                                                                                                                                                                                                                                                                                                                                                                                                                                                                                                                                                                                                                                                                                                                                                                                                                                                                                                                                                                                                                                                                                                                                                                                                                                                                                                                                                                                                                                                                                                                                                                                                                                                                                           | 6pt                                                                                                                                                                                                                                                                                                                                                                                                                                                                                                                                                                                                                                                                                                                                                                                                                                                                                                                                                                                                                                                                                                                                                                                                                                                                                                                                                                                                                                                                                                                                                                                                                                                                                                                                                                                                                                                                               |                  |           |                 | ×       | ×    | ×       | Γ            | ×            | ×                 | T                 | t                 | t                 | 20" to 68" |              |            | ×            | Γ                  | ×                 | Γ                 | Γ                |                | 20" to 68" |                    | ×                  | ×                 |                   | FIA and SFI Dual Certified       |
| 751031 | FIA 6pt - Pull Down                                                    | Vellow                                                                                                                                                                                                                                                                                                                                                                                                                                                                                                                                                                                                                                                                                                                                                                                                                                                                                                                                                                                                                                                                                                                                                                                                                                                                                                                                                                                                                                                                                                                                                                                                                                                                                                                                                                                                                                                                                                                                                                                                                                                                                                                         | 6pt                                                                                                                                                                                                                                                                                                                                                                                                                                                                                                                                                                                                                                                                                                                                                                                                                                                                                                                                                                                                                                                                                                                                                                                                                                                                                                                                                                                                                                                                                                                                                                                                                                                                                                                                                                                                                                                                               | Τ                |           |                 | ×       | ٠×   | ۰×      | T            | < ×          | ( ×               | t                 | t                 | t                 | 20" to 68" | Ι            |            | ×            | Τ                  | ( ×               | T                 | Т                | Τ              | 20" to 68" |                    | ( ×                | < ×               | Τ                 | FIA and SFI Dual Certified       |
| 751071 | FIA 6pt - Pull Down                                                    | Green                                                                                                                                                                                                                                                                                                                                                                                                                                                                                                                                                                                                                                                                                                                                                                                                                                                                                                                                                                                                                                                                                                                                                                                                                                                                                                                                                                                                                                                                                                                                                                                                                                                                                                                                                                                                                                                                                                                                                                                                                                                                                                                          | 6pt                                                                                                                                                                                                                                                                                                                                                                                                                                                                                                                                                                                                                                                                                                                                                                                                                                                                                                                                                                                                                                                                                                                                                                                                                                                                                                                                                                                                                                                                                                                                                                                                                                                                                                                                                                                                                                                                               | Τ                |           |                 | ×       | ×    | ×       | T            | ×            | ×                 | 1                 | 1                 | 1                 | 20" to 68" |              |            | ×            | Τ                  | ×                 | T                 | Τ                | Τ              | 20" to 68" |                    | ×                  | ×                 | Τ                 | FIA and SFI Dual Certified       |
| 753003 | FIA 6pt - Pull-Up                                                      | Black                                                                                                                                                                                                                                                                                                                                                                                                                                                                                                                                                                                                                                                                                                                                                                                                                                                                                                                                                                                                                                                                                                                                                                                                                                                                                                                                                                                                                                                                                                                                                                                                                                                                                                                                                                                                                                                                                                                                                                                                                                                                                                                          | 6pt                                                                                                                                                                                                                                                                                                                                                                                                                                                                                                                                                                                                                                                                                                                                                                                                                                                                                                                                                                                                                                                                                                                                                                                                                                                                                                                                                                                                                                                                                                                                                                                                                                                                                                                                                                                                                                                                               |                  |           |                 | ×       | ×    | ×       | Π            | ×            | Π                 | Π                 | ×                 | Π                 | 25" to 70" |              | Ц          | ×            |                    | Π                 | Π                 | ×                | Π              | 20" to 70" |                    | ×                  |                   | ×                 | FIA/SFI Pull Up Lap Adjuster     |
| 753013 | FIA 6pt - Pull-Up                                                      | Red                                                                                                                                                                                                                                                                                                                                                                                                                                                                                                                                                                                                                                                                                                                                                                                                                                                                                                                                                                                                                                                                                                                                                                                                                                                                                                                                                                                                                                                                                                                                                                                                                                                                                                                                                                                                                                                                                                                                                                                                                                                                                                                            | 6pt                                                                                                                                                                                                                                                                                                                                                                                                                                                                                                                                                                                                                                                                                                                                                                                                                                                                                                                                                                                                                                                                                                                                                                                                                                                                                                                                                                                                                                                                                                                                                                                                                                                                                                                                                                                                                                                                               | Γ                |           |                 | ×       | ×    | ×       | Γ            | ×            | Г                 | F                 | ×                 | t                 | 25" to 70" |              | L          | ×            | Γ                  | Γ                 | Г                 | ×                | Γ              | 20" to 70" | L                  | ×                  |                   | ×                 | FIA/SFI Pull Up Lap Adjuster     |
| 754004 | FIA 6pt HANS Pull-Up                                                   | Black                                                                                                                                                                                                                                                                                                                                                                                                                                                                                                                                                                                                                                                                                                                                                                                                                                                                                                                                                                                                                                                                                                                                                                                                                                                                                                                                                                                                                                                                                                                                                                                                                                                                                                                                                                                                                                                                                                                                                                                                                                                                                                                          | 6pt                                                                                                                                                                                                                                                                                                                                                                                                                                                                                                                                                                                                                                                                                                                                                                                                                                                                                                                                                                                                                                                                                                                                                                                                                                                                                                                                                                                                                                                                                                                                                                                                                                                                                                                                                                                                                                                                               |                  |           |                 | ×       | ×    | ×       | Τ            | < ×          | T                 | T                 | < ×               | t                 | 25" to 70" |              | ×          |              | Т                  | T                 | Τ                 | < ×              | Γ              | 20" to 70" |                    | ×                  |                   | ×                 | FIA/SFI HANS Pull Up Lap         |
| 755005 | FIA 6pt HANS Euro Style                                                | Black                                                                                                                                                                                                                                                                                                                                                                                                                                                                                                                                                                                                                                                                                                                                                                                                                                                                                                                                                                                                                                                                                                                                                                                                                                                                                                                                                                                                                                                                                                                                                                                                                                                                                                                                                                                                                                                                                                                                                                                                                                                                                                                          | 6pt                                                                                                                                                                                                                                                                                                                                                                                                                                                                                                                                                                                                                                                                                                                                                                                                                                                                                                                                                                                                                                                                                                                                                                                                                                                                                                                                                                                                                                                                                                                                                                                                                                                                                                                                                                                                                                                                               | Τ                |           |                 | ××      | ,    | ××      | ×            | ,            | T                 | T                 | ,                 | ×                 | 25" to 50" |              | ××         |              | Ι                  | ×                 | T                 | ,                | Τ              | 20" to 60" | 1                  | ××                 | ×                 | ,                 | HANS-2" PD Lap - Euro Style Crot |
| Notes: |                                                                        |                                                                                                                                                                                                                                                                                                                                                                                                                                                                                                                                                                                                                                                                                                                                                                                                                                                                                                                                                                                                                                                                                                                                                                                                                                                                                                                                                                                                                                                                                                                                                                                                                                                                                                                                                                                                                                                                                                                                                                                                                                                                                                                                |                                                                                                                                                                                                                                                                                                                                                                                                                                                                                                                                                                                                                                                                                                                                                                                                                                                                                                                                                                                                                                                                                                                                                                                                                                                                                                                                                                                                                                                                                                                                                                                                                                                                                                                                                                                                                                                                                   | [                | [         |                 |         |      | I       | İ            | İ            | İ                 | ľ                 | ľ                 | İ                 | ŀ          | l            | ŀ          |              | ſ                  | İ                 | ľ                 | ľ                | ľ              | ŀ          | ļ                  | ŀ                  | l                 | ĺ                 |                                  |
|        | Cam Buckle Stays attached to the right lap belt unless otherwise noted | he right lap                                                                                                                                                                                                                                                                                                                                                                                                                                                                                                                                                                                                                                                                                                                                                                                                                                                                                                                                                                                                                                                                                                                                                                                                                                                                                                                                                                                                                                                                                                                                                                                                                                                                                                                                                                                                                                                                                                                                                                                                                                                                                                                   | belt unless ot                                                                                                                                                                                                                                                                                                                                                                                                                                                                                                                                                                                                                                                                                                                                                                                                                                                                                                                                                                                                                                                                                                                                                                                                                                                                                                                                                                                                                                                                                                                                                                                                                                                                                                                                                                                                                                                                    | 1                | 1         |                 |         |      |         |              |              |                   |                   |                   |                   |            |              |            |              |                    |                   |                   |                  |                |            |                    |                    |                   |                   |                                  |
|        |                                                                        | and the second second second second second second second second second second second second second second second second second second second second second second second second second second second second second second second second second second second second second second second second second second second second second second second second second second second second second second second second second second second second second second second second second second second second second second second second second second second second second second second second second second second second second second second second second second second second second second second second second second second second second second second second second second second second second second second second second second second second second second second second second second second second second second second second second second second second second second second second second second second second second second second second second second second second second second second second second second second second second second second second second second second second second second second second second second second second second second second second second second second second second second second second second second second second second second second second second second second second second second second second second second second second second second second second second second second second second second second second second second second second second second second second second second second second second second second second second second second second second second second second second second second second second second second second second second second second second second second second second second second second second second second second second second second second second second second second second second second second second second second second second second second second second second second second second second second s | The second second second second second second second second second second second second second second second second second second second second second second second second second second second second second second second second second second second second second second second second second second second second second second second second second second second second second second second second second second second second second second second second second second second second second second second second second second second second second second second second second second second second second second second second second second second second second second second second second second second second second second second second second second second second second second second second second second second second second second second second second second second second second second second second second second second second second second second second second second second second second second second second second second second second second second second second second second second second second second second second second second second second second second second second second second second second second second second second second second second second second second second second second second second second second second second second second second second second second second second second second second second second second second second second second second second second second second second second second second second second second second second second second second second second second second second second second second second second second second second second second second second second second second second second second second second second second second second second second second | 1011             | Se no     | ĕ               |         |      |         |              |              |                   |                   |                   |                   |            |              |            |              |                    |                   |                   |                  |                |            |                    |                    |                   |                   |                                  |