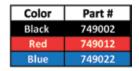

|        |                                                                        |                                                                                                                                                                                                                                                                                                                                                                                                                                                                                                                                                                                                                                                                                                                                                                                                                                                                                                                                                                                                                                                                                                                                                                                                                                                                                                                                                                                                                                                                                                                                                                                                                                                                                                                                                                                                                                                                                                                                                                                                                                                                                                                                |                                                                                                                                                                                                                                                                                                                                                                                                                                                                                                                                                                                                                                                                                                                                                                                                                                                                                                                                                                                                                                                                                                                                                                                                                                                                                                                                                                                                                                                                                                                                                                                                                                                                                                                                                                                                                                                                                   | all Latch & Link | ch & Link | ortsman Camlock | Camlock | 16.1 | 8853/98 | Poly Webbing | Poly Webbing | Bolt End and Wrap | Bolt End and Wrap | wn Snap Hook w/Ey | wn 2" Bolt On End |            | Poly Webbing | to 2" HANS | Poly Webbing | ne (Continuous Bel | Bolt End and Wrap | Bolt End and Wrap | Snap Hook and Wr | wn Bolt On End |            | gle 2" Poly Webbin | al 2" Poly Webbing | Bolt End and Wrap | Snap Hook and Wra |                                  |
|--------|------------------------------------------------------------------------|--------------------------------------------------------------------------------------------------------------------------------------------------------------------------------------------------------------------------------------------------------------------------------------------------------------------------------------------------------------------------------------------------------------------------------------------------------------------------------------------------------------------------------------------------------------------------------------------------------------------------------------------------------------------------------------------------------------------------------------------------------------------------------------------------------------------------------------------------------------------------------------------------------------------------------------------------------------------------------------------------------------------------------------------------------------------------------------------------------------------------------------------------------------------------------------------------------------------------------------------------------------------------------------------------------------------------------------------------------------------------------------------------------------------------------------------------------------------------------------------------------------------------------------------------------------------------------------------------------------------------------------------------------------------------------------------------------------------------------------------------------------------------------------------------------------------------------------------------------------------------------------------------------------------------------------------------------------------------------------------------------------------------------------------------------------------------------------------------------------------------------|-----------------------------------------------------------------------------------------------------------------------------------------------------------------------------------------------------------------------------------------------------------------------------------------------------------------------------------------------------------------------------------------------------------------------------------------------------------------------------------------------------------------------------------------------------------------------------------------------------------------------------------------------------------------------------------------------------------------------------------------------------------------------------------------------------------------------------------------------------------------------------------------------------------------------------------------------------------------------------------------------------------------------------------------------------------------------------------------------------------------------------------------------------------------------------------------------------------------------------------------------------------------------------------------------------------------------------------------------------------------------------------------------------------------------------------------------------------------------------------------------------------------------------------------------------------------------------------------------------------------------------------------------------------------------------------------------------------------------------------------------------------------------------------------------------------------------------------------------------------------------------------|------------------|-----------|-----------------|---------|------|---------|--------------|--------------|-------------------|-------------------|-------------------|-------------------|------------|--------------|------------|--------------|--------------------|-------------------|-------------------|------------------|----------------|------------|--------------------|--------------------|-------------------|-------------------|----------------------------------|
|        | Latch and Link                                                         |                                                                                                                                                                                                                                                                                                                                                                                                                                                                                                                                                                                                                                                                                                                                                                                                                                                                                                                                                                                                                                                                                                                                                                                                                                                                                                                                                                                                                                                                                                                                                                                                                                                                                                                                                                                                                                                                                                                                                                                                                                                                                                                                |                                                                                                                                                                                                                                                                                                                                                                                                                                                                                                                                                                                                                                                                                                                                                                                                                                                                                                                                                                                                                                                                                                                                                                                                                                                                                                                                                                                                                                                                                                                                                                                                                                                                                                                                                                                                                                                                                   | s                | L         | s               | F       | s    | F       | ż            | 3            | 2                 | 3                 | s                 | s                 |            | 2            | 3          | 3            | N                  | 2                 | 3                 | 2                | s              |            | s                  | D                  | z                 | 2                 | 6.000AL                          |
| 209009 | Jr Dragster / QMA                                                      | Black                                                                                                                                                                                                                                                                                                                                                                                                                                                                                                                                                                                                                                                                                                                                                                                                                                                                                                                                                                                                                                                                                                                                                                                                                                                                                                                                                                                                                                                                                                                                                                                                                                                                                                                                                                                                                                                                                                                                                                                                                                                                                                                          | 5pt                                                                                                                                                                                                                                                                                                                                                                                                                                                                                                                                                                                                                                                                                                                                                                                                                                                                                                                                                                                                                                                                                                                                                                                                                                                                                                                                                                                                                                                                                                                                                                                                                                                                                                                                                                                                                                                                               | ×                |           |                 |         | ×    |         | ×            |              | ×                 |                   |                   |                   | 22" to 60" | ×            |            |              |                    | ×                 |                   |                  |                | 15" to 40" | ×                  |                    | ×                 |                   | Not For Adult Use!               |
| 709019 | Jr Dragster / QMA                                                      | Red                                                                                                                                                                                                                                                                                                                                                                                                                                                                                                                                                                                                                                                                                                                                                                                                                                                                                                                                                                                                                                                                                                                                                                                                                                                                                                                                                                                                                                                                                                                                                                                                                                                                                                                                                                                                                                                                                                                                                                                                                                                                                                                            | Spt                                                                                                                                                                                                                                                                                                                                                                                                                                                                                                                                                                                                                                                                                                                                                                                                                                                                                                                                                                                                                                                                                                                                                                                                                                                                                                                                                                                                                                                                                                                                                                                                                                                                                                                                                                                                                                                                               | ×                |           |                 |         | ×    |         | ×            | Π            | ×                 | Π                 | Π                 | Π                 | 22" to 60" | ×            |            |              |                    | ×                 |                   |                  |                | 15" to 40" | ×                  |                    | ×                 |                   | Not For Adult Use!               |
| 208028 | Jr Dragster / QMA                                                      | Blue                                                                                                                                                                                                                                                                                                                                                                                                                                                                                                                                                                                                                                                                                                                                                                                                                                                                                                                                                                                                                                                                                                                                                                                                                                                                                                                                                                                                                                                                                                                                                                                                                                                                                                                                                                                                                                                                                                                                                                                                                                                                                                                           | Spt                                                                                                                                                                                                                                                                                                                                                                                                                                                                                                                                                                                                                                                                                                                                                                                                                                                                                                                                                                                                                                                                                                                                                                                                                                                                                                                                                                                                                                                                                                                                                                                                                                                                                                                                                                                                                                                                               | ×                |           |                 |         | ×    | Π       | ×            | Π            | ×                 | Π                 | Π                 | П                 | 22" to 60" | ×            |            |              |                    | ×                 | Γ                 | Π                |                | 15" to 40" | ×                  |                    | ×                 |                   | Not For Adult Use!               |
| 711001 | Standard 5pt                                                           | Black                                                                                                                                                                                                                                                                                                                                                                                                                                                                                                                                                                                                                                                                                                                                                                                                                                                                                                                                                                                                                                                                                                                                                                                                                                                                                                                                                                                                                                                                                                                                                                                                                                                                                                                                                                                                                                                                                                                                                                                                                                                                                                                          | 5pt                                                                                                                                                                                                                                                                                                                                                                                                                                                                                                                                                                                                                                                                                                                                                                                                                                                                                                                                                                                                                                                                                                                                                                                                                                                                                                                                                                                                                                                                                                                                                                                                                                                                                                                                                                                                                                                                               | Γ                | ×         |                 |         | ×    | Γ       | Г            | ×            | Г                 | ×                 | t                 | t                 | 20" to 60" |              | L          | ×            | Γ                  | T                 | ×                 | Γ                | Γ              | 20" to 62" | ×                  |                    | ×                 | Γ                 | Our Most Popular Belt Set        |
| 711011 | Standard Spt                                                           | Blue                                                                                                                                                                                                                                                                                                                                                                                                                                                                                                                                                                                                                                                                                                                                                                                                                                                                                                                                                                                                                                                                                                                                                                                                                                                                                                                                                                                                                                                                                                                                                                                                                                                                                                                                                                                                                                                                                                                                                                                                                                                                                                                           | Sot                                                                                                                                                                                                                                                                                                                                                                                                                                                                                                                                                                                                                                                                                                                                                                                                                                                                                                                                                                                                                                                                                                                                                                                                                                                                                                                                                                                                                                                                                                                                                                                                                                                                                                                                                                                                                                                                               | Т                | ××        |                 |         | ××   | T       | Т            | ××           | Τ                 | ××                | T                 | t                 | 20" to 60" |              | $\perp$    | ××           | Т                  | T                 | * *               | Т                | Т              | 20" to 62" | ××                 |                    | ××                | Τ                 | Our Most Popular Beit Set        |
| 711031 | Standard 5pt                                                           | Yellow                                                                                                                                                                                                                                                                                                                                                                                                                                                                                                                                                                                                                                                                                                                                                                                                                                                                                                                                                                                                                                                                                                                                                                                                                                                                                                                                                                                                                                                                                                                                                                                                                                                                                                                                                                                                                                                                                                                                                                                                                                                                                                                         | Spt                                                                                                                                                                                                                                                                                                                                                                                                                                                                                                                                                                                                                                                                                                                                                                                                                                                                                                                                                                                                                                                                                                                                                                                                                                                                                                                                                                                                                                                                                                                                                                                                                                                                                                                                                                                                                                                                               |                  | ×         |                 |         | ×    | Τ       |              | ×            | Τ                 | ×                 | T                 | T                 | 20" to 60" |              |            | ×            |                    |                   | ×                 |                  |                | 20" to 62" | ×                  |                    | ×                 |                   | Our Most Popular Belt Set        |
| 711051 | Standard 5pt                                                           | Purple                                                                                                                                                                                                                                                                                                                                                                                                                                                                                                                                                                                                                                                                                                                                                                                                                                                                                                                                                                                                                                                                                                                                                                                                                                                                                                                                                                                                                                                                                                                                                                                                                                                                                                                                                                                                                                                                                                                                                                                                                                                                                                                         | 5pt                                                                                                                                                                                                                                                                                                                                                                                                                                                                                                                                                                                                                                                                                                                                                                                                                                                                                                                                                                                                                                                                                                                                                                                                                                                                                                                                                                                                                                                                                                                                                                                                                                                                                                                                                                                                                                                                               |                  | ×         |                 |         | ×    | Π       | Π            | ×            | Π                 | ×                 | Π                 | Π                 | 20" to 60" |              |            | ×            |                    | Π                 | ×                 |                  |                | 20" to 62" | ×                  |                    | ×                 |                   | Our Most Popular Belt Set        |
| 711061 | Standard 5pt                                                           | Platinum                                                                                                                                                                                                                                                                                                                                                                                                                                                                                                                                                                                                                                                                                                                                                                                                                                                                                                                                                                                                                                                                                                                                                                                                                                                                                                                                                                                                                                                                                                                                                                                                                                                                                                                                                                                                                                                                                                                                                                                                                                                                                                                       | Spt                                                                                                                                                                                                                                                                                                                                                                                                                                                                                                                                                                                                                                                                                                                                                                                                                                                                                                                                                                                                                                                                                                                                                                                                                                                                                                                                                                                                                                                                                                                                                                                                                                                                                                                                                                                                                                                                               | Γ                | ×         |                 |         | ×    | T       | T            | ×            | T                 | ×                 | t                 | t                 | 20" to 60" |              | L          | ×            | Γ                  | T                 | ×                 | Γ                | Γ              | 20" to 62" | ×                  |                    | ×                 | Γ                 | Our Most Popular Belt Set        |
| 711081 | Standard Sot                                                           | Pink                                                                                                                                                                                                                                                                                                                                                                                                                                                                                                                                                                                                                                                                                                                                                                                                                                                                                                                                                                                                                                                                                                                                                                                                                                                                                                                                                                                                                                                                                                                                                                                                                                                                                                                                                                                                                                                                                                                                                                                                                                                                                                                           | and a                                                                                                                                                                                                                                                                                                                                                                                                                                                                                                                                                                                                                                                                                                                                                                                                                                                                                                                                                                                                                                                                                                                                                                                                                                                                                                                                                                                                                                                                                                                                                                                                                                                                                                                                                                                                                                                                             | Ι                | < >       |                 |         | • •  | T       | T            | •            | T                 | •                 | t                 | t                 | 00 01 02   |              |            | ×            | Τ                  | T                 | •                 | Τ                | Τ              | 70 01 07   | <  ×               |                    | ×                 | Τ                 | Our Most Popular Beit Set        |
| 711791 | Standard 5pt                                                           | Camo                                                                                                                                                                                                                                                                                                                                                                                                                                                                                                                                                                                                                                                                                                                                                                                                                                                                                                                                                                                                                                                                                                                                                                                                                                                                                                                                                                                                                                                                                                                                                                                                                                                                                                                                                                                                                                                                                                                                                                                                                                                                                                                           | Spt                                                                                                                                                                                                                                                                                                                                                                                                                                                                                                                                                                                                                                                                                                                                                                                                                                                                                                                                                                                                                                                                                                                                                                                                                                                                                                                                                                                                                                                                                                                                                                                                                                                                                                                                                                                                                                                                               | Τ                | ×         |                 |         | ×    | T       | T            | ×            | T                 | ×                 | T                 | t                 | 20" to 60" |              |            | ×            | Τ                  | T                 | ×þ                | Τ                | Τ              | 20" to 62" | ×                  |                    | ×                 | Τ                 | Our Most Popular Belt Set        |
| 713003 | V-Style 4pt                                                            | Black                                                                                                                                                                                                                                                                                                                                                                                                                                                                                                                                                                                                                                                                                                                                                                                                                                                                                                                                                                                                                                                                                                                                                                                                                                                                                                                                                                                                                                                                                                                                                                                                                                                                                                                                                                                                                                                                                                                                                                                                                                                                                                                          | 4pt V-type                                                                                                                                                                                                                                                                                                                                                                                                                                                                                                                                                                                                                                                                                                                                                                                                                                                                                                                                                                                                                                                                                                                                                                                                                                                                                                                                                                                                                                                                                                                                                                                                                                                                                                                                                                                                                                                                        |                  | ×         |                 |         | ×    | Π       |              | ×            | Π                 | ×                 | Π                 | Π                 | 20" to 60" |              |            | ×            |                    | Π                 | Π                 |                  | ×              | 26" to 40" | ×                  |                    | ×                 |                   | Mounts to Tab on Rollcage        |
| 713013 | V-Style 4pt                                                            | Red                                                                                                                                                                                                                                                                                                                                                                                                                                                                                                                                                                                                                                                                                                                                                                                                                                                                                                                                                                                                                                                                                                                                                                                                                                                                                                                                                                                                                                                                                                                                                                                                                                                                                                                                                                                                                                                                                                                                                                                                                                                                                                                            | 4pt V-type                                                                                                                                                                                                                                                                                                                                                                                                                                                                                                                                                                                                                                                                                                                                                                                                                                                                                                                                                                                                                                                                                                                                                                                                                                                                                                                                                                                                                                                                                                                                                                                                                                                                                                                                                                                                                                                                        | Τ                | ×         |                 |         | ×    | t       | T            | ( ×          | t                 | ×                 | t                 | t                 | 20" to 60" | Ι            |            | ×            | Т                  | t                 | T                 | Т                | ×              | 26" to 40" | ×                  |                    | < ×               | Τ                 | Mounts to Tab on Rollcage        |
| 717007 | HANS 5pt                                                               | Black                                                                                                                                                                                                                                                                                                                                                                                                                                                                                                                                                                                                                                                                                                                                                                                                                                                                                                                                                                                                                                                                                                                                                                                                                                                                                                                                                                                                                                                                                                                                                                                                                                                                                                                                                                                                                                                                                                                                                                                                                                                                                                                          | 5pt                                                                                                                                                                                                                                                                                                                                                                                                                                                                                                                                                                                                                                                                                                                                                                                                                                                                                                                                                                                                                                                                                                                                                                                                                                                                                                                                                                                                                                                                                                                                                                                                                                                                                                                                                                                                                                                                               | Ι                | ×         |                 |         | ×    | T       | T            | ×            | T                 | ×                 | T                 | t                 | 20" to 60" |              | ×          | ,            | Ι                  | ×                 | T                 | Τ                | -              | 20" to 62" | ×                  |                    | ×                 | Τ                 | HANS Shoulders on 5pt Belts      |
| 717017 | HANS 5pt                                                               | Red                                                                                                                                                                                                                                                                                                                                                                                                                                                                                                                                                                                                                                                                                                                                                                                                                                                                                                                                                                                                                                                                                                                                                                                                                                                                                                                                                                                                                                                                                                                                                                                                                                                                                                                                                                                                                                                                                                                                                                                                                                                                                                                            | Spt                                                                                                                                                                                                                                                                                                                                                                                                                                                                                                                                                                                                                                                                                                                                                                                                                                                                                                                                                                                                                                                                                                                                                                                                                                                                                                                                                                                                                                                                                                                                                                                                                                                                                                                                                                                                                                                                               |                  | ×         |                 |         | ×    | Π       | Π            | ×            | Π                 | ×                 | Π                 | Π                 | 20" to 60" |              | ×          |              |                    | ×                 | Π                 |                  |                | 20" to 62" | ×                  |                    | ×                 |                   | HANS Shoulders on 5pt Belts      |
| 717027 | MAWS 5pt                                                               | Blue                                                                                                                                                                                                                                                                                                                                                                                                                                                                                                                                                                                                                                                                                                                                                                                                                                                                                                                                                                                                                                                                                                                                                                                                                                                                                                                                                                                                                                                                                                                                                                                                                                                                                                                                                                                                                                                                                                                                                                                                                                                                                                                           | one i Ros                                                                                                                                                                                                                                                                                                                                                                                                                                                                                                                                                                                                                                                                                                                                                                                                                                                                                                                                                                                                                                                                                                                                                                                                                                                                                                                                                                                                                                                                                                                                                                                                                                                                                                                                                                                                                                                                         | Γ                | ×         |                 |         | ×    | T       | Г            | ×            | T                 | ×                 | t                 | t                 | 20" to 60" |              | ×          |              | I                  | ×                 | Г                 | Γ                | Γ              | 20" to 62" | ×                  | ¢                  | ×                 | Γ                 | HANS Shoulders on 5pt Belts      |
| 719011 | 6pt Conversion - L&L                                                   | Red                                                                                                                                                                                                                                                                                                                                                                                                                                                                                                                                                                                                                                                                                                                                                                                                                                                                                                                                                                                                                                                                                                                                                                                                                                                                                                                                                                                                                                                                                                                                                                                                                                                                                                                                                                                                                                                                                                                                                                                                                                                                                                                            | 2pt / 6pt                                                                                                                                                                                                                                                                                                                                                                                                                                                                                                                                                                                                                                                                                                                                                                                                                                                                                                                                                                                                                                                                                                                                                                                                                                                                                                                                                                                                                                                                                                                                                                                                                                                                                                                                                                                                                                                                         |                  |           |                 |         | ×    | Τ       |              | Τ            | Τ                 | T                 | T                 | Ħ                 | NIA        |              |            |              |                    | Τ                 | Τ                 |                  |                | NIA        |                    | ×                  | ×                 |                   | Double Crotch Converts to 6pt    |
| 719021 | 6pt Conversion - L&L                                                   | Blue                                                                                                                                                                                                                                                                                                                                                                                                                                                                                                                                                                                                                                                                                                                                                                                                                                                                                                                                                                                                                                                                                                                                                                                                                                                                                                                                                                                                                                                                                                                                                                                                                                                                                                                                                                                                                                                                                                                                                                                                                                                                                                                           | 2pt / 6pt                                                                                                                                                                                                                                                                                                                                                                                                                                                                                                                                                                                                                                                                                                                                                                                                                                                                                                                                                                                                                                                                                                                                                                                                                                                                                                                                                                                                                                                                                                                                                                                                                                                                                                                                                                                                                                                                         |                  |           |                 |         | ×    |         |              |              |                   |                   |                   |                   | N/A        |              |            |              |                    |                   |                   |                  |                | NIA        |                    | ×                  | ×                 |                   | Double Crotch Converts to 6pt    |
| 739009 | Sport Jr Dragster / QMA                                                | Black                                                                                                                                                                                                                                                                                                                                                                                                                                                                                                                                                                                                                                                                                                                                                                                                                                                                                                                                                                                                                                                                                                                                                                                                                                                                                                                                                                                                                                                                                                                                                                                                                                                                                                                                                                                                                                                                                                                                                                                                                                                                                                                          | 5pt                                                                                                                                                                                                                                                                                                                                                                                                                                                                                                                                                                                                                                                                                                                                                                                                                                                                                                                                                                                                                                                                                                                                                                                                                                                                                                                                                                                                                                                                                                                                                                                                                                                                                                                                                                                                                                                                               |                  |           | ×               |         | ×    |         | ×            |              | ×                 |                   |                   |                   | 22" to 60" | ×            |            |              |                    | ×                 |                   |                  |                | 15" to 40" | ×                  |                    | ×                 |                   | Not For Adult Use!               |
| 739019 | Sport Jr Dragster / QMA                                                | Red                                                                                                                                                                                                                                                                                                                                                                                                                                                                                                                                                                                                                                                                                                                                                                                                                                                                                                                                                                                                                                                                                                                                                                                                                                                                                                                                                                                                                                                                                                                                                                                                                                                                                                                                                                                                                                                                                                                                                                                                                                                                                                                            | 5pt                                                                                                                                                                                                                                                                                                                                                                                                                                                                                                                                                                                                                                                                                                                                                                                                                                                                                                                                                                                                                                                                                                                                                                                                                                                                                                                                                                                                                                                                                                                                                                                                                                                                                                                                                                                                                                                                               |                  |           | ×               |         | ×    | Π       | ×            | Π            | ×                 | Π                 | Π                 | Π                 | 22" to 60" | ×            |            |              | Π                  | ×                 | Π                 | Π                |                | 15" to 40" | ×                  |                    | ×                 |                   | Not For Adult Use!               |
| 739029 | Sport Jr Dragster / QMA                                                | Blue                                                                                                                                                                                                                                                                                                                                                                                                                                                                                                                                                                                                                                                                                                                                                                                                                                                                                                                                                                                                                                                                                                                                                                                                                                                                                                                                                                                                                                                                                                                                                                                                                                                                                                                                                                                                                                                                                                                                                                                                                                                                                                                           | 5pt                                                                                                                                                                                                                                                                                                                                                                                                                                                                                                                                                                                                                                                                                                                                                                                                                                                                                                                                                                                                                                                                                                                                                                                                                                                                                                                                                                                                                                                                                                                                                                                                                                                                                                                                                                                                                                                                               |                  |           | ×               |         | ×    | Π       | ×            | Π            | ×                 | Π                 | Π                 | Ħ                 | 22" to 60" | ×            |            |              |                    | ×                 | Π                 |                  |                | 15" to 40" | ×                  |                    | ×                 |                   | Not For Adult Use!               |
| 739029 | Sport Jr Dragster / QMA<br>Sport Jr Dragster / QMA                     | Purple                                                                                                                                                                                                                                                                                                                                                                                                                                                                                                                                                                                                                                                                                                                                                                                                                                                                                                                                                                                                                                                                                                                                                                                                                                                                                                                                                                                                                                                                                                                                                                                                                                                                                                                                                                                                                                                                                                                                                                                                                                                                                                                         | Sol                                                                                                                                                                                                                                                                                                                                                                                                                                                                                                                                                                                                                                                                                                                                                                                                                                                                                                                                                                                                                                                                                                                                                                                                                                                                                                                                                                                                                                                                                                                                                                                                                                                                                                                                                                                                                                                                               | Τ                |           | ĸ×              |         | ××   | T       | ××           | T            | * ×               | T                 | T                 | t                 | 22" to 60" | ××           |            |              | Τ                  | < ×               | Т                 | Τ                | Τ              | 15" to 40" | ××                 |                    | ××                | Τ                 | Not For Adult Use!               |
| 741001 | Sportsman 5pt                                                          | Black                                                                                                                                                                                                                                                                                                                                                                                                                                                                                                                                                                                                                                                                                                                                                                                                                                                                                                                                                                                                                                                                                                                                                                                                                                                                                                                                                                                                                                                                                                                                                                                                                                                                                                                                                                                                                                                                                                                                                                                                                                                                                                                          | Spt                                                                                                                                                                                                                                                                                                                                                                                                                                                                                                                                                                                                                                                                                                                                                                                                                                                                                                                                                                                                                                                                                                                                                                                                                                                                                                                                                                                                                                                                                                                                                                                                                                                                                                                                                                                                                                                                               |                  |           | ×               |         | ×    |         |              | ×            |                   | ×                 |                   | T                 | 30" to 70" |              |            | ×            |                    |                   | ×                 |                  |                | 25" to 72" | ×                  |                    | ×                 |                   | Our Most Popular Camlock         |
| 741011 | Sportsman 5pt                                                          | Red                                                                                                                                                                                                                                                                                                                                                                                                                                                                                                                                                                                                                                                                                                                                                                                                                                                                                                                                                                                                                                                                                                                                                                                                                                                                                                                                                                                                                                                                                                                                                                                                                                                                                                                                                                                                                                                                                                                                                                                                                                                                                                                            | Spt                                                                                                                                                                                                                                                                                                                                                                                                                                                                                                                                                                                                                                                                                                                                                                                                                                                                                                                                                                                                                                                                                                                                                                                                                                                                                                                                                                                                                                                                                                                                                                                                                                                                                                                                                                                                                                                                               |                  |           | ×               |         | ×    | Π       | Π            | ×            | Π                 | ×                 | Π                 | Π                 | 30" to 70" |              |            | ×            |                    | Π                 | ×                 | Π                |                | 25" to 72" | ×                  |                    | ×                 |                   | Our Most Popular Camlock         |
| 741021 | Sportsman 5pt                                                          | Blue                                                                                                                                                                                                                                                                                                                                                                                                                                                                                                                                                                                                                                                                                                                                                                                                                                                                                                                                                                                                                                                                                                                                                                                                                                                                                                                                                                                                                                                                                                                                                                                                                                                                                                                                                                                                                                                                                                                                                                                                                                                                                                                           | 5pt                                                                                                                                                                                                                                                                                                                                                                                                                                                                                                                                                                                                                                                                                                                                                                                                                                                                                                                                                                                                                                                                                                                                                                                                                                                                                                                                                                                                                                                                                                                                                                                                                                                                                                                                                                                                                                                                               |                  |           | ×               |         | ×    | T       | Γ            | ×            | T                 | ×                 | t                 | t                 | 30" to 70" |              |            | ×            |                    | T                 | ×                 | Γ                |                | 25" to 72" | ×                  |                    | ×                 |                   | Our Most Popular Camlock         |
| 748008 | Dragster U-Style                                                       | Black                                                                                                                                                                                                                                                                                                                                                                                                                                                                                                                                                                                                                                                                                                                                                                                                                                                                                                                                                                                                                                                                                                                                                                                                                                                                                                                                                                                                                                                                                                                                                                                                                                                                                                                                                                                                                                                                                                                                                                                                                                                                                                                          | 4pt U-Style                                                                                                                                                                                                                                                                                                                                                                                                                                                                                                                                                                                                                                                                                                                                                                                                                                                                                                                                                                                                                                                                                                                                                                                                                                                                                                                                                                                                                                                                                                                                                                                                                                                                                                                                                                                                                                                                       |                  |           | * *             |         | * *  | T       |              | * >          | ×                 | Þ                 | T                 | T                 | 20" to 60" |              |            | × >          | ×                  | T                 | Þ                 |                  |                | 20" to 40" | × >                |                    | * *               |                   | Buckle Stays on Crotch Strap     |
| 749002 | 6pt Conv. Belt - Camlock                                               | Black                                                                                                                                                                                                                                                                                                                                                                                                                                                                                                                                                                                                                                                                                                                                                                                                                                                                                                                                                                                                                                                                                                                                                                                                                                                                                                                                                                                                                                                                                                                                                                                                                                                                                                                                                                                                                                                                                                                                                                                                                                                                                                                          | 2pt / 6pt                                                                                                                                                                                                                                                                                                                                                                                                                                                                                                                                                                                                                                                                                                                                                                                                                                                                                                                                                                                                                                                                                                                                                                                                                                                                                                                                                                                                                                                                                                                                                                                                                                                                                                                                                                                                                                                                         |                  |           |                 |         | ×    | Π       | Π            | Π            | Π                 | П                 | Π                 | Π                 | NIA        |              | Ц          |              |                    | Π                 | Π                 | Π                |                | NIA        |                    | ×                  | ×                 |                   | Double Crotch Converts to 6pt    |
| 749012 | 6pt Conv. Belt - Camlock                                               | Red                                                                                                                                                                                                                                                                                                                                                                                                                                                                                                                                                                                                                                                                                                                                                                                                                                                                                                                                                                                                                                                                                                                                                                                                                                                                                                                                                                                                                                                                                                                                                                                                                                                                                                                                                                                                                                                                                                                                                                                                                                                                                                                            | 2pt / 6pt                                                                                                                                                                                                                                                                                                                                                                                                                                                                                                                                                                                                                                                                                                                                                                                                                                                                                                                                                                                                                                                                                                                                                                                                                                                                                                                                                                                                                                                                                                                                                                                                                                                                                                                                                                                                                                                                         |                  |           |                 |         | ×    | T       | Γ            | T            | Г                 | Г                 | T                 | t                 | NIA        |              | L          |              | Γ                  | T                 | Γ                 | Γ                |                | NIA        |                    | ×                  | ×                 |                   | Double Crotch Converts to 6pt    |
| 749022 | 6pt Conv. Belt - Camlock                                               | Blue                                                                                                                                                                                                                                                                                                                                                                                                                                                                                                                                                                                                                                                                                                                                                                                                                                                                                                                                                                                                                                                                                                                                                                                                                                                                                                                                                                                                                                                                                                                                                                                                                                                                                                                                                                                                                                                                                                                                                                                                                                                                                                                           | 2pt / 6pt                                                                                                                                                                                                                                                                                                                                                                                                                                                                                                                                                                                                                                                                                                                                                                                                                                                                                                                                                                                                                                                                                                                                                                                                                                                                                                                                                                                                                                                                                                                                                                                                                                                                                                                                                                                                                                                                         |                  |           |                 |         | ×    |         |              |              |                   |                   |                   |                   | NA         |              |            |              |                    |                   |                   |                  |                | NA         |                    | ×                  | ×                 |                   | Double Crotch Converts to 6pt    |
| 751001 | FIA 6pt - Pull Down                                                    | Black                                                                                                                                                                                                                                                                                                                                                                                                                                                                                                                                                                                                                                                                                                                                                                                                                                                                                                                                                                                                                                                                                                                                                                                                                                                                                                                                                                                                                                                                                                                                                                                                                                                                                                                                                                                                                                                                                                                                                                                                                                                                                                                          | 6pt                                                                                                                                                                                                                                                                                                                                                                                                                                                                                                                                                                                                                                                                                                                                                                                                                                                                                                                                                                                                                                                                                                                                                                                                                                                                                                                                                                                                                                                                                                                                                                                                                                                                                                                                                                                                                                                                               |                  |           |                 | ×       | ×    | ×       |              | ×            | ж                 |                   |                   |                   | 20" to 68" |              |            | ×            |                    | ×                 |                   |                  |                | 20" to 68" |                    | ×                  | ×                 |                   | FIA and SFI Dual Certified       |
| 751011 | FIA 6pt - Pull Down                                                    | Red                                                                                                                                                                                                                                                                                                                                                                                                                                                                                                                                                                                                                                                                                                                                                                                                                                                                                                                                                                                                                                                                                                                                                                                                                                                                                                                                                                                                                                                                                                                                                                                                                                                                                                                                                                                                                                                                                                                                                                                                                                                                                                                            | 6pt                                                                                                                                                                                                                                                                                                                                                                                                                                                                                                                                                                                                                                                                                                                                                                                                                                                                                                                                                                                                                                                                                                                                                                                                                                                                                                                                                                                                                                                                                                                                                                                                                                                                                                                                                                                                                                                                               |                  |           |                 | ×       | ×    | ×       | Π            | ×            |                   | Π                 | Π                 | Π                 | 20" to 68" |              |            | ×            |                    | ×                 | Π                 | Π                |                | 20" to 68" |                    | ×                  | ×                 |                   | FIA and SFI Dual Certified       |
| 751021 | FIA 6pt - Pull Down                                                    | Blue                                                                                                                                                                                                                                                                                                                                                                                                                                                                                                                                                                                                                                                                                                                                                                                                                                                                                                                                                                                                                                                                                                                                                                                                                                                                                                                                                                                                                                                                                                                                                                                                                                                                                                                                                                                                                                                                                                                                                                                                                                                                                                                           | 6pt                                                                                                                                                                                                                                                                                                                                                                                                                                                                                                                                                                                                                                                                                                                                                                                                                                                                                                                                                                                                                                                                                                                                                                                                                                                                                                                                                                                                                                                                                                                                                                                                                                                                                                                                                                                                                                                                               |                  |           |                 | ×       | ×    | ×       | Γ            | ×            | ×                 | T                 | t                 | t                 | 20" to 68" |              |            | ×            | Γ                  | ×                 | Γ                 | Γ                |                | 20" to 68" |                    | ×                  | ×                 |                   | FIA and SFI Dual Certified       |
| 751031 | FIA 6pt - Pull Down                                                    | Vellow                                                                                                                                                                                                                                                                                                                                                                                                                                                                                                                                                                                                                                                                                                                                                                                                                                                                                                                                                                                                                                                                                                                                                                                                                                                                                                                                                                                                                                                                                                                                                                                                                                                                                                                                                                                                                                                                                                                                                                                                                                                                                                                         | 6pt                                                                                                                                                                                                                                                                                                                                                                                                                                                                                                                                                                                                                                                                                                                                                                                                                                                                                                                                                                                                                                                                                                                                                                                                                                                                                                                                                                                                                                                                                                                                                                                                                                                                                                                                                                                                                                                                               | Τ                |           |                 | ×       | ٠×   | ۰×      | T            | < ×          | ( ×               | t                 | t                 | t                 | 20" to 68" | Ι            |            | ×            | Τ                  | ( ×               | T                 | Т                | Τ              | 20" to 68" |                    | ( ×                | < ×               | Τ                 | FIA and SFI Dual Certified       |
| 751071 | FIA 6pt - Pull Down                                                    | Green                                                                                                                                                                                                                                                                                                                                                                                                                                                                                                                                                                                                                                                                                                                                                                                                                                                                                                                                                                                                                                                                                                                                                                                                                                                                                                                                                                                                                                                                                                                                                                                                                                                                                                                                                                                                                                                                                                                                                                                                                                                                                                                          | 6pt                                                                                                                                                                                                                                                                                                                                                                                                                                                                                                                                                                                                                                                                                                                                                                                                                                                                                                                                                                                                                                                                                                                                                                                                                                                                                                                                                                                                                                                                                                                                                                                                                                                                                                                                                                                                                                                                               | Τ                |           |                 | ×       | ×    | ×       | T            | ×            | ×                 | 1                 | 1                 | 1                 | 20" to 68" |              |            | ×            | Τ                  | ×                 | T                 | Τ                | Τ              | 20" to 68" |                    | ×                  | ×                 | Τ                 | FIA and SFI Dual Certified       |
| 753003 | FIA 6pt - Pull-Up                                                      | Black                                                                                                                                                                                                                                                                                                                                                                                                                                                                                                                                                                                                                                                                                                                                                                                                                                                                                                                                                                                                                                                                                                                                                                                                                                                                                                                                                                                                                                                                                                                                                                                                                                                                                                                                                                                                                                                                                                                                                                                                                                                                                                                          | 6pt                                                                                                                                                                                                                                                                                                                                                                                                                                                                                                                                                                                                                                                                                                                                                                                                                                                                                                                                                                                                                                                                                                                                                                                                                                                                                                                                                                                                                                                                                                                                                                                                                                                                                                                                                                                                                                                                               |                  |           |                 | ×       | ×    | ×       | Π            | ×            | Π                 | Π                 | ×                 | Π                 | 25" to 70" |              | Ц          | ×            |                    | Π                 | Π                 | ×                | Π              | 20" to 70" |                    | ×                  |                   | ×                 | FIA/SFI Pull Up Lap Adjuster     |
| 753013 | FIA 6pt - Pull-Up                                                      | Red                                                                                                                                                                                                                                                                                                                                                                                                                                                                                                                                                                                                                                                                                                                                                                                                                                                                                                                                                                                                                                                                                                                                                                                                                                                                                                                                                                                                                                                                                                                                                                                                                                                                                                                                                                                                                                                                                                                                                                                                                                                                                                                            | 6pt                                                                                                                                                                                                                                                                                                                                                                                                                                                                                                                                                                                                                                                                                                                                                                                                                                                                                                                                                                                                                                                                                                                                                                                                                                                                                                                                                                                                                                                                                                                                                                                                                                                                                                                                                                                                                                                                               | Γ                |           |                 | ×       | ×    | ×       | Γ            | ×            | Г                 | F                 | ×                 | t                 | 25" to 70" |              | L          | ×            | Γ                  | Γ                 | Г                 | ×                | Γ              | 20" to 70" | L                  | ×                  |                   | ×                 | FIA/SFI Pull Up Lap Adjuster     |
| 754004 | FIA 6pt HANS Pull-Up                                                   | Black                                                                                                                                                                                                                                                                                                                                                                                                                                                                                                                                                                                                                                                                                                                                                                                                                                                                                                                                                                                                                                                                                                                                                                                                                                                                                                                                                                                                                                                                                                                                                                                                                                                                                                                                                                                                                                                                                                                                                                                                                                                                                                                          | 6pt                                                                                                                                                                                                                                                                                                                                                                                                                                                                                                                                                                                                                                                                                                                                                                                                                                                                                                                                                                                                                                                                                                                                                                                                                                                                                                                                                                                                                                                                                                                                                                                                                                                                                                                                                                                                                                                                               |                  |           |                 | ×       | ×    | ×       | Τ            | < ×          | T                 | T                 | < ×               | t                 | 25" to 70" |              | ×          |              | Т                  | T                 | Τ                 | < ×              | Γ              | 20" to 70" |                    | ×                  |                   | ×                 | FIA/SFI HANS Pull Up Lap         |
| 755005 | FIA 6pt HANS Euro Style                                                | Black                                                                                                                                                                                                                                                                                                                                                                                                                                                                                                                                                                                                                                                                                                                                                                                                                                                                                                                                                                                                                                                                                                                                                                                                                                                                                                                                                                                                                                                                                                                                                                                                                                                                                                                                                                                                                                                                                                                                                                                                                                                                                                                          | 6pt                                                                                                                                                                                                                                                                                                                                                                                                                                                                                                                                                                                                                                                                                                                                                                                                                                                                                                                                                                                                                                                                                                                                                                                                                                                                                                                                                                                                                                                                                                                                                                                                                                                                                                                                                                                                                                                                               | Τ                |           |                 | ××      | ,    | ××      | ×            | ,            | T                 | T                 | ,                 | ×                 | 25" to 50" |              | ××         |              | Ι                  | ×                 | T                 | ,                | Τ              | 20" to 60" | 1                  | ××                 | ×                 | ,                 | HANS-2" PD Lap - Euro Style Crot |
| Notes: |                                                                        |                                                                                                                                                                                                                                                                                                                                                                                                                                                                                                                                                                                                                                                                                                                                                                                                                                                                                                                                                                                                                                                                                                                                                                                                                                                                                                                                                                                                                                                                                                                                                                                                                                                                                                                                                                                                                                                                                                                                                                                                                                                                                                                                |                                                                                                                                                                                                                                                                                                                                                                                                                                                                                                                                                                                                                                                                                                                                                                                                                                                                                                                                                                                                                                                                                                                                                                                                                                                                                                                                                                                                                                                                                                                                                                                                                                                                                                                                                                                                                                                                                   | [                | [         |                 |         |      | I       | İ            | İ            | İ                 | ľ                 | ľ                 | İ                 | ŀ          | l            | ŀ          |              | ſ                  | İ                 | ľ                 | ľ                | ľ              | ŀ          | ļ                  | ŀ                  | l                 | ĺ                 |                                  |
|        | Cam Buckle Stays attached to the right lap belt unless otherwise noted | he right lap                                                                                                                                                                                                                                                                                                                                                                                                                                                                                                                                                                                                                                                                                                                                                                                                                                                                                                                                                                                                                                                                                                                                                                                                                                                                                                                                                                                                                                                                                                                                                                                                                                                                                                                                                                                                                                                                                                                                                                                                                                                                                                                   | belt unless ot                                                                                                                                                                                                                                                                                                                                                                                                                                                                                                                                                                                                                                                                                                                                                                                                                                                                                                                                                                                                                                                                                                                                                                                                                                                                                                                                                                                                                                                                                                                                                                                                                                                                                                                                                                                                                                                                    | 1                | 1         |                 |         |      |         |              |              |                   |                   |                   |                   |            |              |            |              |                    |                   |                   |                  |                |            |                    |                    |                   |                   |                                  |
|        |                                                                        | and the second second second second second second second second second second second second second second second second second second second second second second second second second second second second second second second second second second second second second second second second second second second second second second second second second second second second second second second second second second second second second second second second second second second second second second second second second second second second second second second second second second second second second second second second second second second second second second second second second second second second second second second second second second second second second second second second second second second second second second second second second second second second second second second second second second second second second second second second second second second second second second second second second second second second second second second second second second second second second second second second second second second second second second second second second second second second second second second second second second second second second second second second second second second second second second second second second second second second second second second second second second second second second second second second second second second second second second second second second second second second second second second second second second second second second second second second second second second second second second second second second second second second second second second second second second second second second second second second second second second second second second second second second second second second second second second second second second second second second second second second second second second second second second second second second second second s | The second second second second second second second second second second second second second second second second second second second second second second second second second second second second second second second second second second second second second second second second second second second second second second second second second second second second second second second second second second second second second second second second second second second second second second second second second second second second second second second second second second second second second second second second second second second second second second second second second second second second second second second second second second second second second second second second second second second second second second second second second second second second second second second second second second second second second second second second second second second second second second second second second second second second second second second second second second second second second second second second second second second second second second second second second second second second second second second second second second second second second second second second second second second second second second second second second second second second second second second second second second second second second second second second second second second second second second second second second second second second second second second second second second second second second second second second second second second second second second second second second second second second second second second second second second second second second second second second second second | 1011             | Se no     | ĕ               |         |      |         |              |              |                   |                   |                   |                   |            |              |            |              |                    |                   |                   |                  |                |            |                    |                    |                   |                   |                                  |