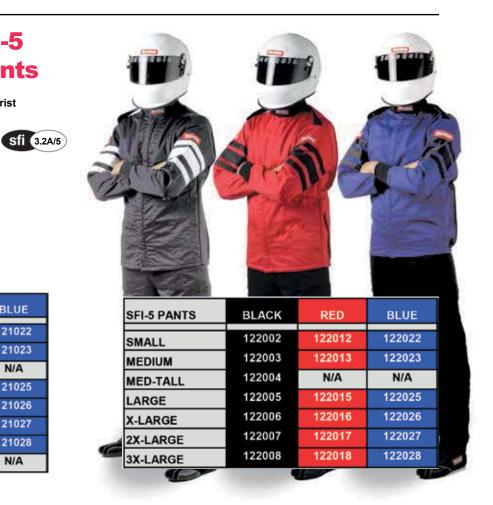

sh, Stylish Design Internal Bag Pockets • Boot Cuff Pant Legs •
    - Black Epaulets, Belt, and Collar
      - Contrasting Arm & Leg Stripes •
      - Black Wrist and Ankle Cuffs •
  - Suits Feature Two-Piece Adjustable Belt
    - Pleated Back Panel for Flexibility
      - Two-way Brass YKK Zipper •
    - Available in Black, Red, or Blue •
    - Available in Sizes Small 3XL •

| SFI-5 SUITS | BLACK  | RED    | BLUE   |
|-------------|--------|--------|--------|
| SMALL       | 120002 | 120012 | 120022 |
| MEDIUM      | 120003 | 120013 | 120023 |
| MED-TALL    | 120004 | 120014 | 120024 |
| LARGE       | 120005 | 120015 | 120025 |
| X-LARGE     | 120006 | 120016 | 120026 |
| 2X-LARGE    | 120007 | 120017 | 120027 |
| 3X-LARGE    | 120008 | 120018 | 120028 |

Refer to size chart on page 3.



## YOUTH / KIDS RACING GEAR

# YOUTH / KIDS RACING GEAR

#### Youth Full Face SFI 24.1-2010 Helmets



| YOUTH FULL FACE<br>SFI 24.1-2010 | GLOSS<br>WHITE | GLOSS<br>BLACK | FLAT<br>BLACK |
|----------------------------------|----------------|----------------|---------------|
| SM, MED, LRG *                   | 229119         | 229009         | 229999        |
| Accessories For Above Helmets    |                |                |               |
| Clear Shield                     | 204001         |                |               |
| Smoke Shield                     | 204004         |                |               |
| Amber Shield                     | 204006         |                |               |
| Hardware Kit                     | 204111         |                |               |