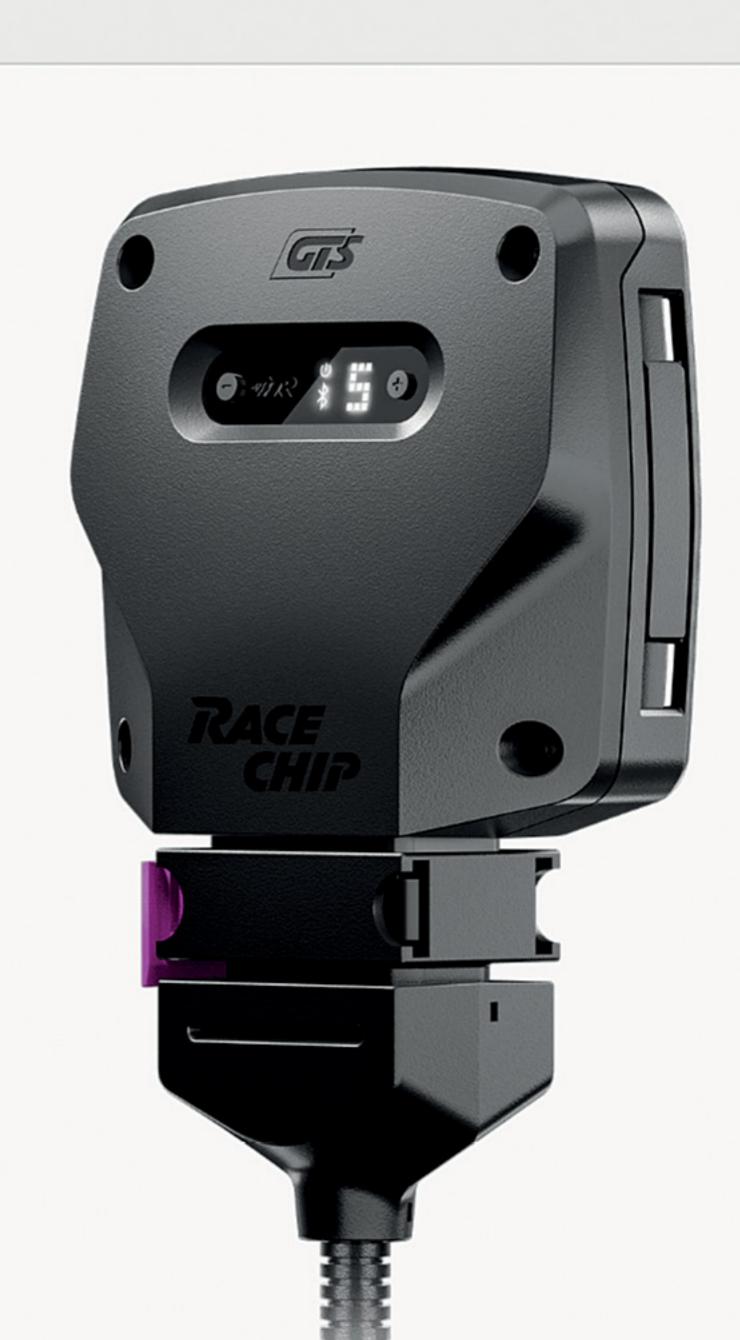

# Hardware

ARM Cortex-M3 processor Up to 7 analogue and digital channels Chip electronics with Nano-Protect Pro-grade connector (FCI) Ultra-resistant composite housing Pro fixing system Dimensions (mm): L 112 x W 111 x H 36

ARM Cortex-M3 processor Up to 7 analogue and digital channels Chip electronics with Nano-Protect Pro-grade connector (FCI) Ultra-resistant composite housing Pro fixing system Dimensions (mm): L 112 x W 111 x H 36

## In the box

RaceChip GTS chip tuning module Wiring kit 4 fixing clips 4 cable ties User's manual

RaceChip GTS Black chip tuning module Wiring kit 4 fixing clips 4 cable ties User's manual