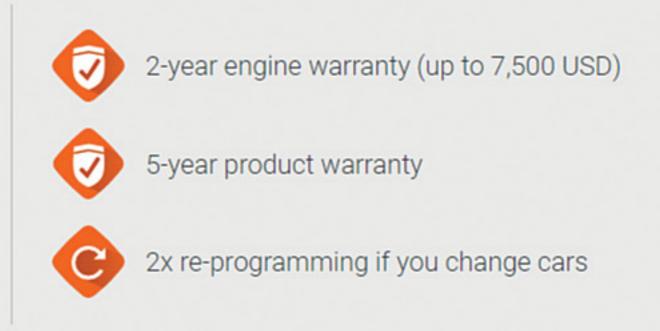

#### 2-year engine warranty

#### Warm-up timer

# 2x re-programming if you change your car

GTS Black activates only when the engine has reached operating temperature, meaning extra protection.

Engine warranty GTS Black:

- Warranty period: 2 years
- Major engine components covered
- o Max. reading: 48,000 miles
- Valid for motor vehicles that still maintain the balance of the existing factory warranty
- o Registration required (within 14 days after receipt of product)

## 2x re-programming included if you change your car. Re-programmings are possible up to 36 months after purchase. (1)