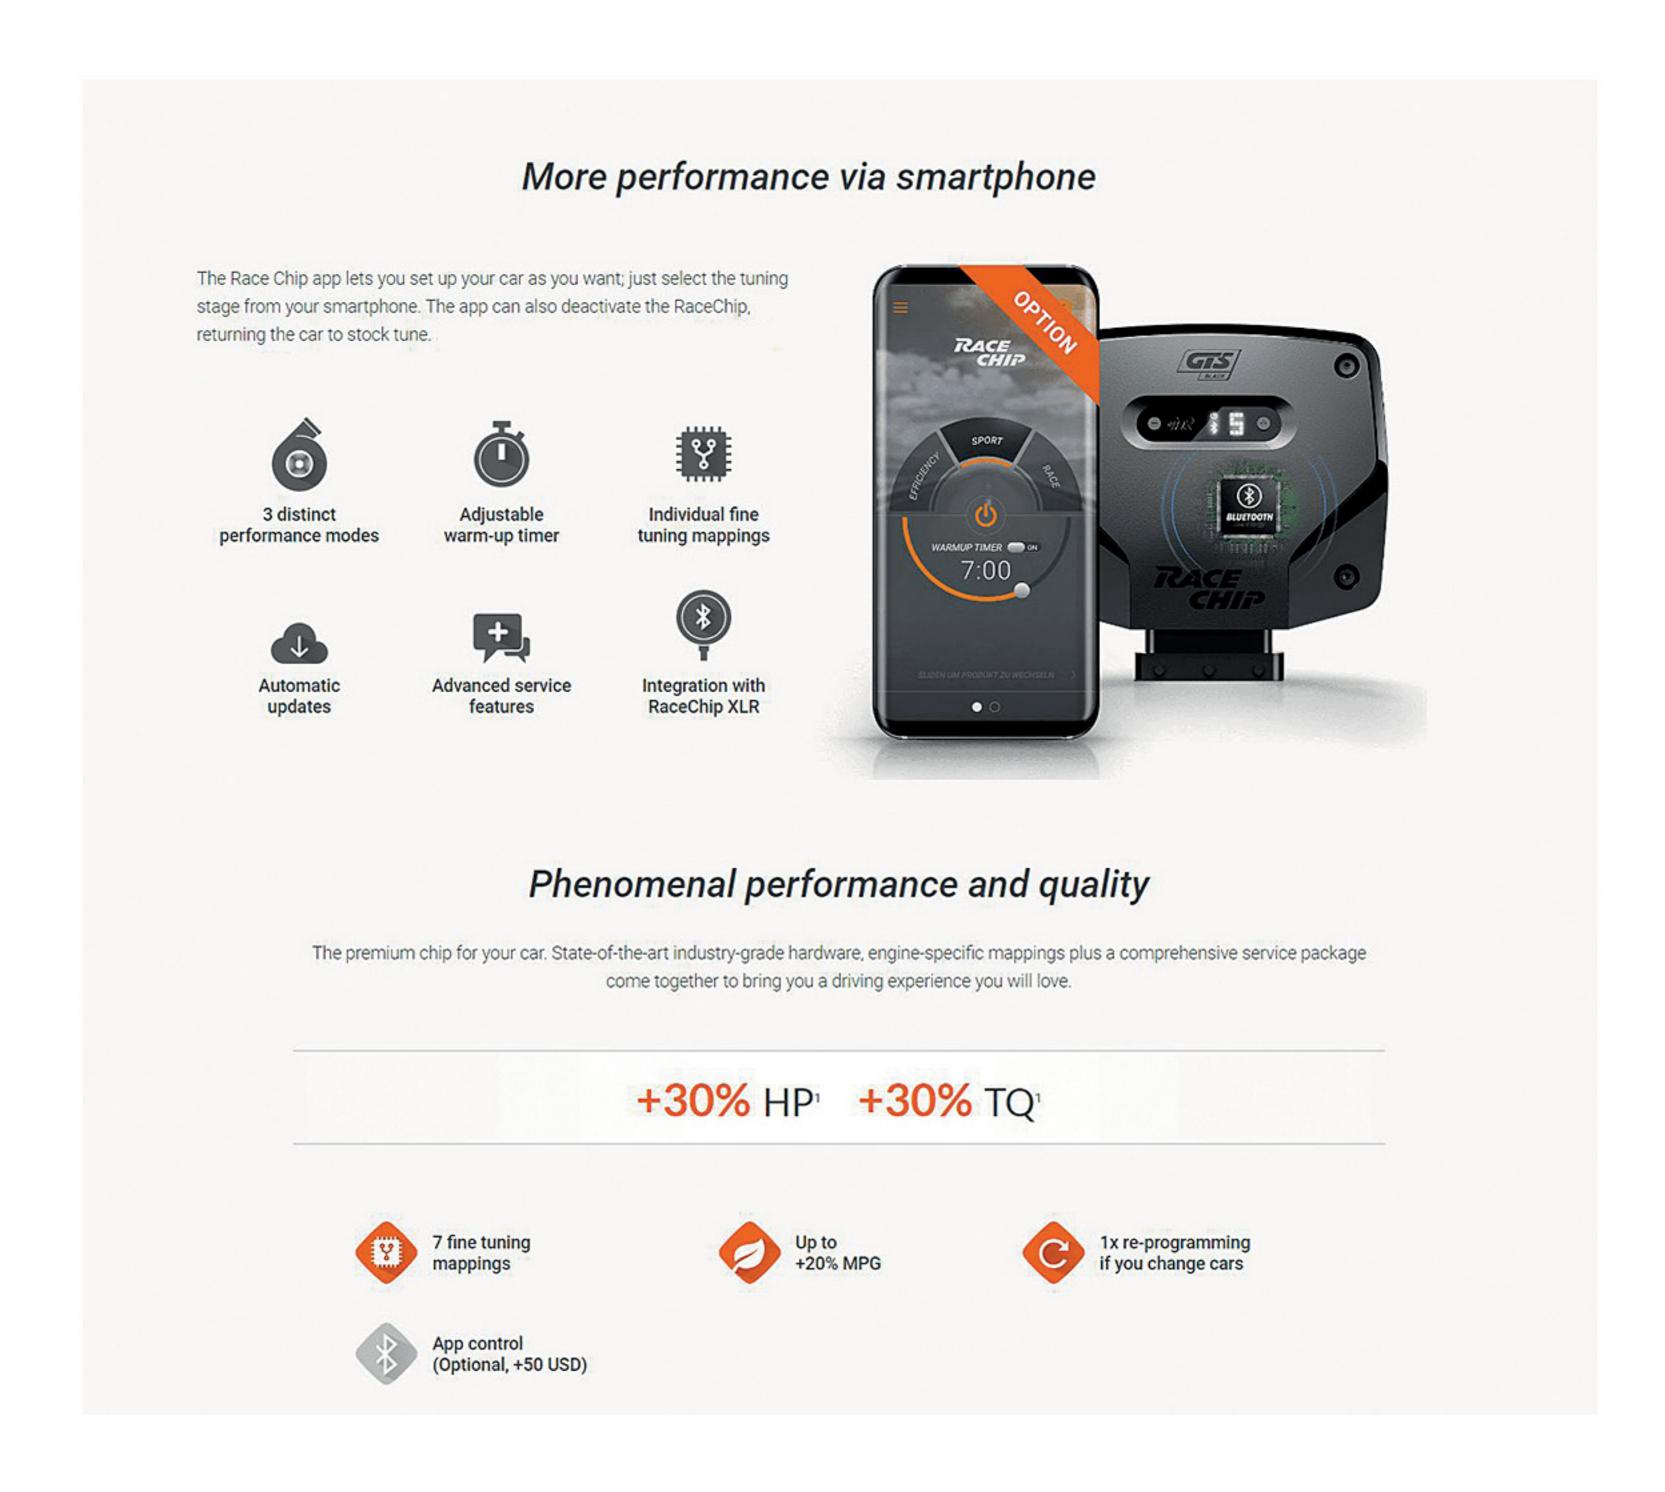

### 7 fine tuning mappings

The GTS is supplied with the right map for your engine. 7 fine tuning mappings (selectable by Digital User Interface) allow you to choose a map to suit your mood or the engine characteristics.

#### Up to +20% MPG

The GTS increases the torque available and efficiency at the given engine speed. Therefore a higher gear can be selected, less gear-changing is necessary in general, and fuel is used more efficiently. As a result, your car's MPG can be increased by up to +20%.

### An app ahead with RaceChip

As one of the first international chip tuning companies, RaceChip has developed a combination of chip tuning and app. This lets you customize your vehicle's performance characteristics like never before. The combination of chip and app works easily via Bluetooth or your smartphone.

You can download and get to know the RaceChip app for free.