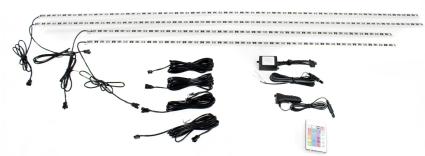

#### **KIT INCLUDES:**

- (2) 36" ALUMINUM RGB UNDERBODY STRIP CHANNELS
- (2) 48" ALUMINUM RGB UNDERBODY STRIP CHANNELS.
- (4) EXTENSION CONNECTER CABLES (CAN BE PURCHASED SEPARATELY IF NEEDED PART #RS3EW)
- CONTROL MODULE AND CREDIT CARD REMOTE
- TWO DIFFERENT STYLES OF CONNECTORS (HARD WIRE OR CIGARETTE LIGHTER STYLE)