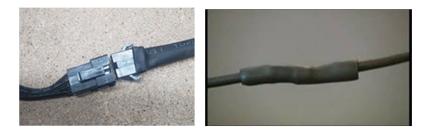

## **COLORADAPT<sup>®</sup> UNDERBODY KIT - SKU: RSUKIT**

3. Once you have everything planned out, you may attach the RGB underbody in desired location with the supplied hardware. Once the connections are made, use heat shrink or tape over the connectors to prevent any moisture.