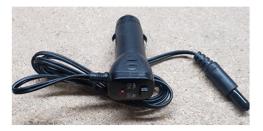

4. Now that everything is mounted and all wires are secured, you can power on the control module. The kit has 2 different options for power - hardwired or with a cigarette lighter plug. If you wish to use the cigarette lighter, just plug into the cigarette lighter receptacle.

If you choose the hardwire option, you may use the second harness to connect to the battery or ignition. We strongly suggest wiring a switch to power on/off the underbody kit.