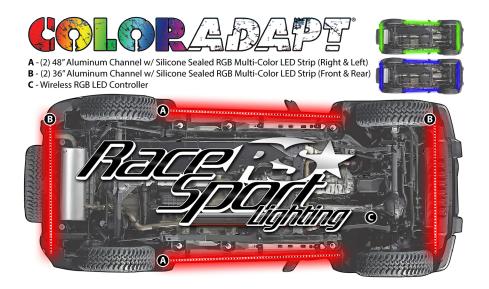

### **INSTRUCTIONS:**

1. Bench test the kit to ensure proper functionality before installing.

2. Plan out placement of the RGB strips - they are ideally placed on the front, rear, and sides of vehicle like in the diagram below. Make sure all wires and RGB strips are clear of any moving components of the vehicle as well from any direct heat source. The control box must be installed in a dry location. The controller could fail if exposed to moisture.

## **COLORADAPT<sup>®</sup> UNDERBODY KIT - SKU: RSUKIT**

3. Once you have everything planned out, you may attach the RGB underbody in desired location with the supplied hardware. Once the connections are made, use heat shrink or tape over the connectors to prevent any moisture.