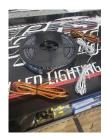

## RSSBKIT48 & RSSBKIT60 CONTAINS

PLASTIC BRAKETS

**SCOTCHLOCKS** 

R IM ALCOHOL WIPES

TWO LED STRIPS

## INSTALL INSTRUCTIONS

**Step 1**- open package to verify you have received all items that come with kit.

**Step 2**- thoroughly clean the surface where you plan on mounting the LED strip. (A dirty surface will prevent the strip from attaching firmly.)