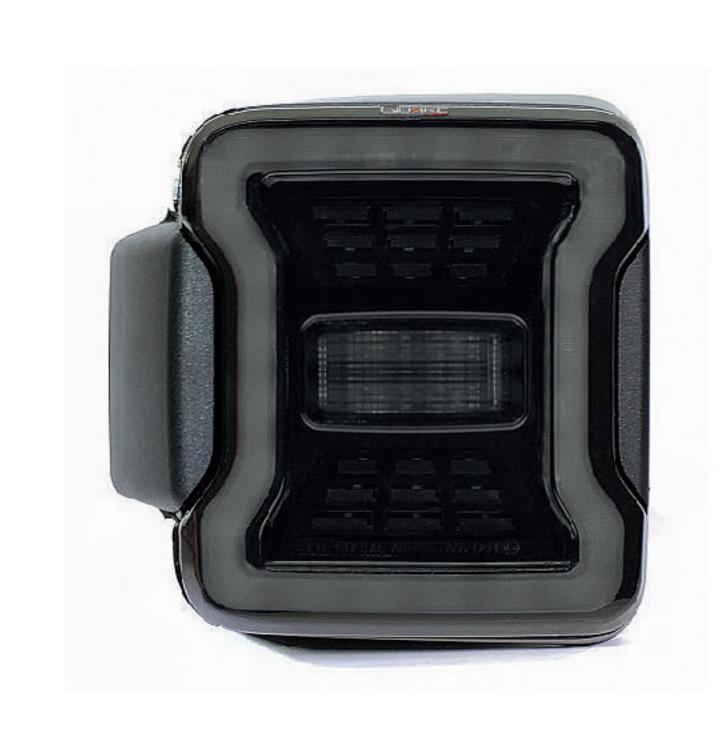

# 2018 + JEEP JL BLACKOUT REPLACEMENT LED TAILIGHTS

### JL PLUG IN PLAY

#### PRODUCT FEATURES:

- DIRECT FIT LED TAILIGHTS INTO 2018+ JEEP WRANGLERS JL
- 100% PLUG IN PLAY DESIGN! NO CUTTING OR SPLICING REQUIRED
- RUNNING, TURN, SIDE, BRAKE AND REVERSE LIGHTS
- COOL AND STYLISH BLACKOUT LENS DESIGN
- DURABLE AND RUGGED OFF-ROAD LOOK
- RED SIDE MARKER FOR BETTER VISIBILITY
- BRIGHTER REVERSE LIGHT FOR BETTER BACKUP ILLUMINATION
- OPERATING VOLTAGE: 12VDC
- DOT, SAE COMPLIANT
- PRE-INSTALLED LOAD RESISTOR TO PREVENT ANY HYPER-FLASHING
- VERY LOW POWER CONSUMPTION
- HOUSING MATERIAL: DURABLE ABS PLASTIC
- IMPACT RESISTANT POLY-CARBONATE LENS
- IP67 RATING (PROTECTION AGAINST DUST/WATER INGRESS)
- LONG LIFE EXPECTANCY OF OVER 50,000+ HOURS
- QUAKE CONSTRUCTION FOR ON AND OFF-ROAD PERFORMANCE