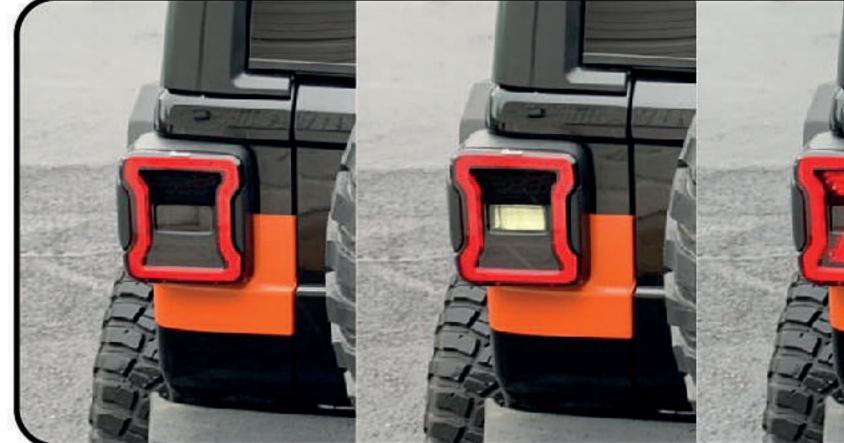

#### PRODUCT FEATURES:

- DIRECT FIT LED TAILIGHTS INTO 2018+ JEEP WRANGLERS JL
- 100% PLUG IN PLAY DESIGN! NO CUTTING OR SPLICING REQUIRED
- RUNNING, TURN, SIDE, BRAKE AND REVERSE LIGHTS
- COOL AND STYLISH BLACKOUT LENS DESIGN
- DURABLE AND RUGGED OFF-ROAD LOOK
- RED SIDE MARKER FOR BETTER VISIBILITY
- BRIGHTER REVERSE LIGHT FOR BETTER BACKUP ILLUMINATION
- OPERATING VOLTAGE: 12VDC
- DOT, SAE COMPLIANT
- PRE-INSTALLED LOAD RESISTOR TO PREVENT ANY HYPER-FLASHING
- VERY LOW POWER CONSUMPTION
- HOUSING MATERIAL: DURABLE ABS PLASTIC
- IMPACT RESISTANT POLY-CARBONATE LENS
- IP67 RATING (PROTECTION AGAINST DUST/WATER INGRESS)
- LONG LIFE EXPECTANCY OF OVER 50,000+ HOURS
- QUAKE CONSTRUCTION FOR ON AND OFF-ROAD PERFORMANCE

### —-√\/LIGHT UP THE DARKNESS√\/\™\_

| Model # | Size   | Watts<br>(Per Piece)                                                | Voltage | Lens<br>Color | Peak Current<br>@12VDC (pc)                                            | Beam                                                | Mount                  | Operating<br>Temp | Connector                                   | Housing                   | IP<br>Rating | Warranty            |
|---------|--------|---------------------------------------------------------------------|---------|---------------|------------------------------------------------------------------------|-----------------------------------------------------|------------------------|-------------------|---------------------------------------------|---------------------------|--------------|---------------------|
| #558    | 7 x 8" | 3W Reverse,<br>0.5W Running,<br>18W Brake/Turn,<br>0.5W Side Marker | 12VDC   | Blackout      | 0.25A Reverse<br>0.04A Running<br>1.5A Brake/Turn<br>0.04A Side Marker | Reverse,<br>Running,<br>Brake, Turn,<br>Side Marker | Stock JL<br>Tail Light | -40° ~<br>+140°F  | Fits Stock<br>Jeep JL Tail<br>Light Harness | Durable<br>ABS<br>Plastic | IP67         | 12 Month<br>Limited |