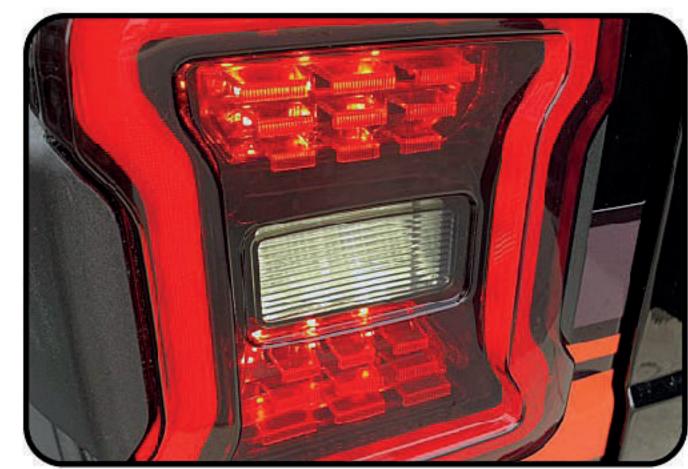

#### PRODUCT FEATURES:

- DIRECT FIT LED TAILIGHTS INTO 2018+ JEEP WRANGLERS JL
- 100% PLUG IN PLAY DESIGN! NO CUTTING OR SPLICING REQUIRED
- RUNNING, TURN, SIDE, BRAKE AND REVERSE LIGHTS
- COOL AND STYLISH BLACKOUT LENS DESIGN
- DURABLE AND RUGGED OFF-ROAD LOOK
- RED SIDE MARKER FOR BETTER VISIBILITY
- BRIGHTER REVERSE LIGHT FOR BETTER BACKUP ILLUMINATION
- OPERATING VOLTAGE: 12VDC
- DOT, SAE COMPLIANT
- PRE-INSTALLED LOAD RESISTOR TO PREVENT ANY HYPER-FLASHING
- VERY LOW POWER CONSUMPTION
- HOUSING MATERIAL: DURABLE ABS PLASTIC
- IMPACT RESISTANT POLY-CARBONATE LENS
- IP67 RATING (PROTECTION AGAINST DUST/WATER INGRESS)
- LONG LIFE EXPECTANCY OF OVER 50,000+ HOURS
- QUAKE CONSTRUCTION FOR ON AND OFF-ROAD PERFORMANCE

### —-√\/LIGHT UP THE DARKNESS√\/\™\_

| Model # | Size   | Watts<br>(Per Piece)                                                | Voltage | Lens<br>Color | Peak Current<br>@12VDC (pc)                                            | Beam                                                | Mount                  | Operating<br>Temp | Connector                                   | Housing                   | IP<br>Rating | Warranty            |
|---------|--------|---------------------------------------------------------------------|---------|---------------|------------------------------------------------------------------------|-----------------------------------------------------|------------------------|-------------------|---------------------------------------------|---------------------------|--------------|---------------------|
| #558    | 7 x 8" | 3W Reverse,<br>0.5W Running,<br>18W Brake/Turn,<br>0.5W Side Marker | 12VDC   | Blackout      | 0.25A Reverse<br>0.04A Running<br>1.5A Brake/Turn<br>0.04A Side Marker | Reverse,<br>Running,<br>Brake, Turn,<br>Side Marker | Stock JL<br>Tail Light | -40° ~<br>+140°F  | Fits Stock<br>Jeep JL Tail<br>Light Harness | Durable<br>ABS<br>Plastic | IP67         | 12 Month<br>Limited |