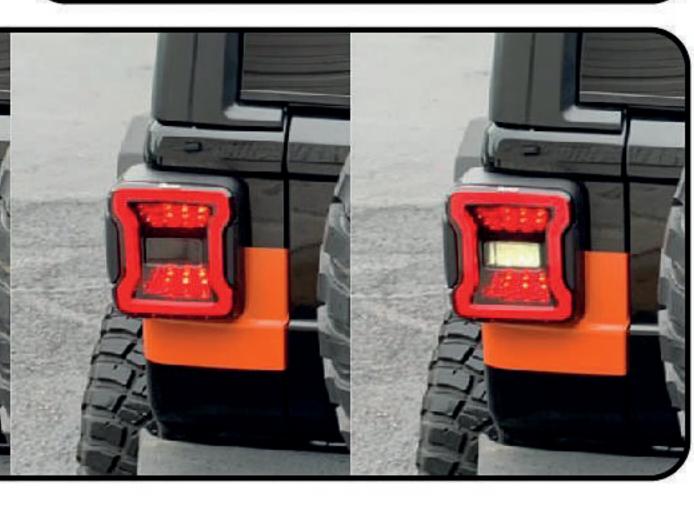

#### PRODUCT FEATURES:

- DIRECT FIT LED TAILIGHTS INTO 2018+ JEEP WRANGLERS JL
- 100% PLUG IN PLAY DESIGN! NO CUTTING OR SPLICING REQUIRED
- RUNNING, TURN, SIDE, BRAKE AND REVERSE LIGHTS
- COOL AND STYLISH BLACKOUT LENS DESIGN
- DURABLE AND RUGGED OFF-ROAD LOOK
- RED SIDE MARKER FOR BETTER VISIBILITY
- BRIGHTER REVERSE LIGHT FOR BETTER BACKUP ILLUMINATION
- OPERATING VOLTAGE: 12VDC
- DOT, SAE COMPLIANT
- PRE-INSTALLED LOAD RESISTOR TO PREVENT ANY HYPER-FLASHING
- VERY LOW POWER CONSUMPTION
- HOUSING MATERIAL: DURABLE ABS PLASTIC
- IMPACT RESISTANT POLY-CARBONATE LENS
- IP67 RATING (PROTECTION AGAINST DUST/WATER INGRESS)
- LONG LIFE EXPECTANCY OF OVER 50,000+ HOURS
- QUAKE CONSTRUCTION FOR ON AND OFF-ROAD PERFORMANCE

### —-√\/LIGHT UP THE DARKNESS√\/\™\_

| Model # | Size   | Watts<br>(Per Piece)                                                | Voltage | Lens<br>Color | Peak Current<br>@12VDC (pc)                                            | Beam                                                | Mount                  | Operating<br>Temp | Connector                                   | Housing                   | IP<br>Rating | Warranty            |
|---------|--------|---------------------------------------------------------------------|---------|---------------|------------------------------------------------------------------------|-----------------------------------------------------|------------------------|-------------------|---------------------------------------------|---------------------------|--------------|---------------------|
| #558    | 7 x 8" | 3W Reverse,<br>0.5W Running,<br>18W Brake/Turn,<br>0.5W Side Marker | 12VDC   | Blackout      | 0.25A Reverse<br>0.04A Running<br>1.5A Brake/Turn<br>0.04A Side Marker | Reverse,<br>Running,<br>Brake, Turn,<br>Side Marker | Stock JL<br>Tail Light | -40° ~<br>+140°F  | Fits Stock<br>Jeep JL Tail<br>Light Harness | Durable<br>ABS<br>Plastic | IP67         | 12 Month<br>Limited |