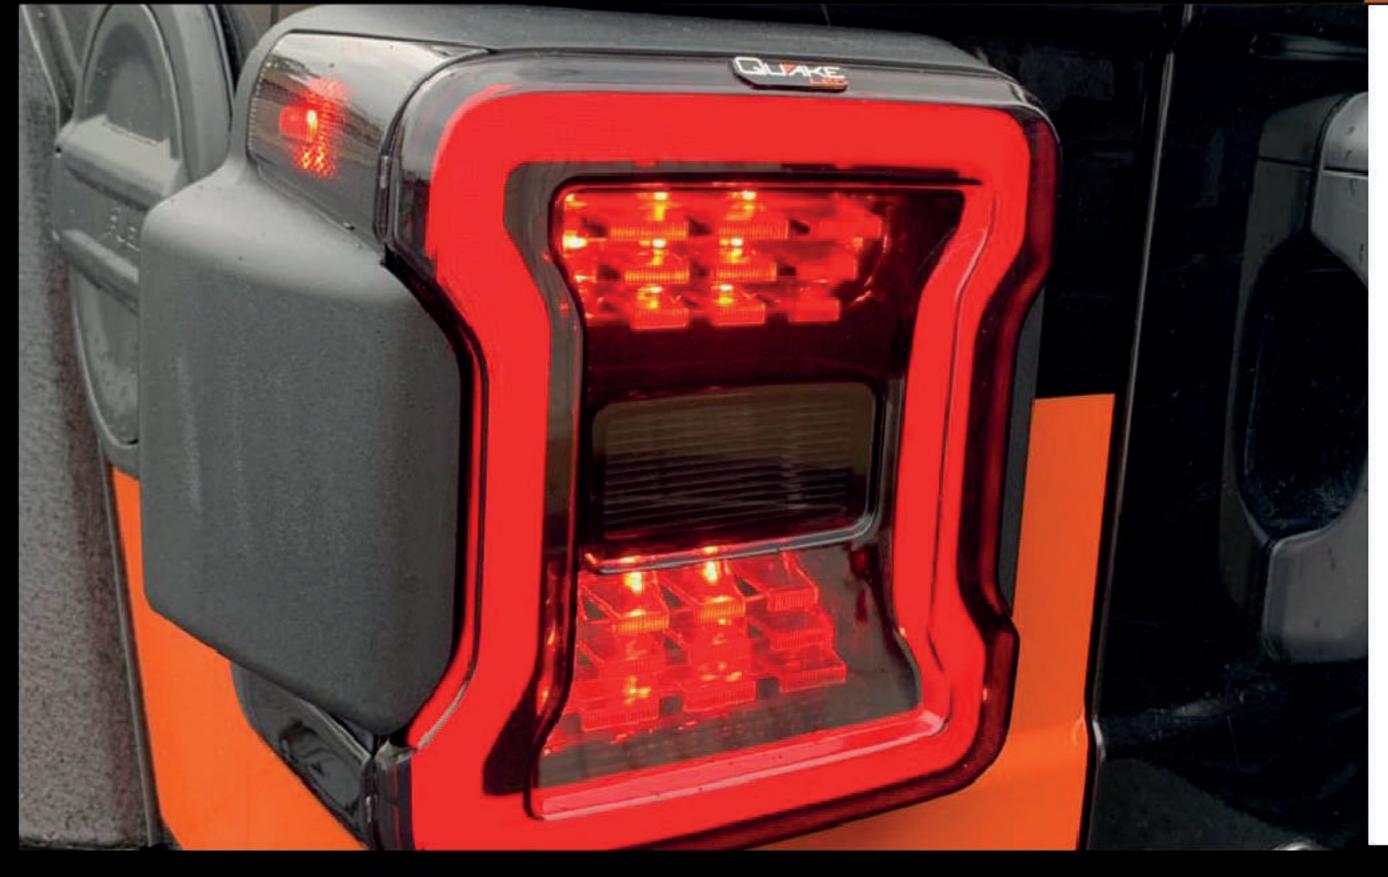

# 2018 + JEEP JL BLACKOUT REPLACEMENT LED TAILIGHTS

### JL PLUG IN PLAY

#### PRODUCT FEATURES:

- DIRECT FIT LED TAILIGHTS INTO 2018+ JEEP WRANGLERS JL
- 100% PLUG IN PLAY DESIGN! NO CUTTING OR SPLICING REQUIRED
- RUNNING, TURN, SIDE, BRAKE AND REVERSE LIGHTS
- COOL AND STYLISH BLACKOUT LENS DESIGN
- DURABLE AND RUGGED OFF-ROAD LOOK
- RED SIDE MARKER FOR BETTER VISIBILITY
- BRIGHTER REVERSE LIGHT FOR BETTER BACKUP ILLUMINATION
- OPERATING VOLTAGE: 12VDC
- DOT, SAE COMPLIANT
- PRE-INSTALLED LOAD RESISTOR TO PREVENT ANY HYPER-FLASHING
- VERY LOW POWER CONSUMPTION
- HOUSING MATERIAL: DURABLE ABS PLASTIC
- IMPACT RESISTANT POLY-CARBONATE LENS
- IP67 RATING (PROTECTION AGAINST DUST/WATER INGRESS)
- LONG LIFE EXPECTANCY OF OVER 50,000+ HOURS
- QUAKE CONSTRUCTION FOR ON AND OFF-ROAD PERFORMANCE