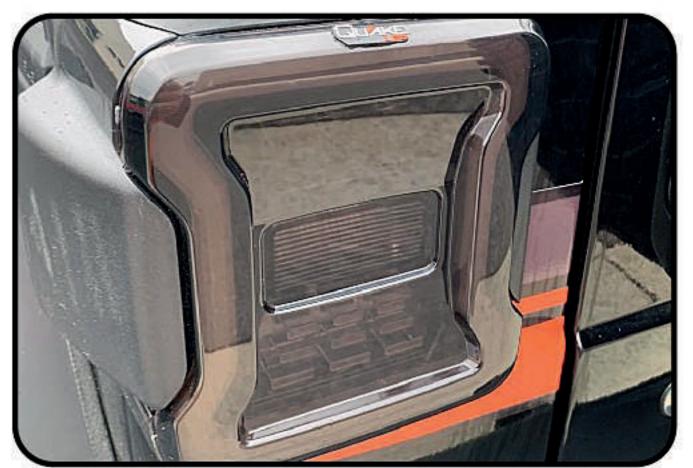

#### PRODUCT FEATURES:

- DIRECT FIT LED TAILIGHTS INTO 2018+ JEEP WRANGLERS JL
- 100% PLUG IN PLAY DESIGN! NO CUTTING OR SPLICING REQUIRED
- RUNNING, TURN, SIDE, BRAKE AND REVERSE LIGHTS
- COOL AND STYLISH BLACKOUT LENS DESIGN
- DURABLE AND RUGGED OFF-ROAD LOOK
- RED SIDE MARKER FOR BETTER VISIBILITY
- BRIGHTER REVERSE LIGHT FOR BETTER BACKUP ILLUMINATION
- OPERATING VOLTAGE: 12VDC
- DOT, SAE COMPLIANT
- PRE-INSTALLED LOAD RESISTOR TO PREVENT ANY HYPER-FLASHING
- VERY LOW POWER CONSUMPTION
- HOUSING MATERIAL: DURABLE ABS PLASTIC
- IMPACT RESISTANT POLY-CARBONATE LENS
- IP67 RATING (PROTECTION AGAINST DUST/WATER INGRESS)
- LONG LIFE EXPECTANCY OF OVER 50,000+ HOURS
- QUAKE CONSTRUCTION FOR ON AND OFF-ROAD PERFORMANCE