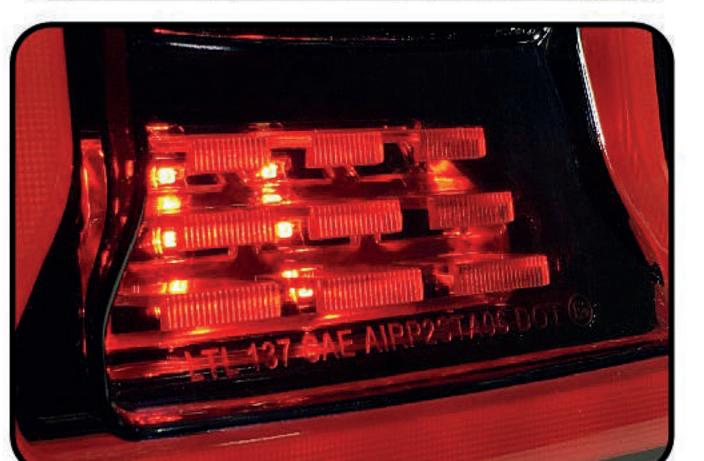

#### PRODUCT FEATURES:

- DIRECT FIT LED TAILIGHTS INTO 2018+ JEEP WRANGLERS JL
- 100% PLUG IN PLAY DESIGN! NO CUTTING OR SPLICING REQUIRED
- RUNNING, TURN, SIDE, BRAKE AND REVERSE LIGHTS
- COOL AND STYLISH BLACKOUT LENS DESIGN
- DURABLE AND RUGGED OFF-ROAD LOOK
- RED SIDE MARKER FOR BETTER VISIBILITY
- BRIGHTER REVERSE LIGHT FOR BETTER BACKUP ILLUMINATION
- OPERATING VOLTAGE: 12VDC
- DOT, SAE COMPLIANT
- PRE-INSTALLED LOAD RESISTOR TO PREVENT ANY HYPER-FLASHING
- VERY LOW POWER CONSUMPTION
- HOUSING MATERIAL: DURABLE ABS PLASTIC
- IMPACT RESISTANT POLY-CARBONATE LENS
- IP67 RATING (PROTECTION AGAINST DUST/WATER INGRESS)
- LONG LIFE EXPECTANCY OF OVER 50,000+ HOURS
- QUAKE CONSTRUCTION FOR ON AND OFF-ROAD PERFORMANCE