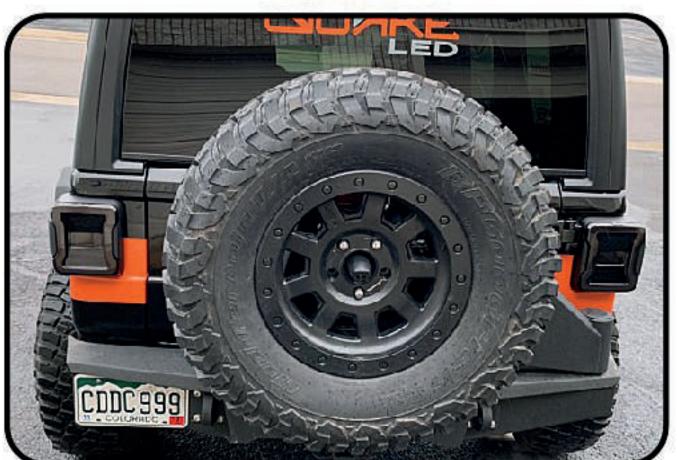

# 2018 + JEEP JL BLACKOUT REPLACEMENT LED TAILIGHTS

### JL PLUG IN PLAY

#### PRODUCT FEATURES:

- DIRECT FIT LED TAILIGHTS INTO 2018+ JEEP WRANGLERS JL
- 100% PLUG IN PLAY DESIGN! NO CUTTING OR SPLICING REQUIRED
- RUNNING, TURN, SIDE, BRAKE AND REVERSE LIGHTS
- COOL AND STYLISH BLACKOUT LENS DESIGN
- DURABLE AND RUGGED OFF-ROAD LOOK
- RED SIDE MARKER FOR BETTER VISIBILITY
- BRIGHTER REVERSE LIGHT FOR BETTER BACKUP ILLUMINATION
- OPERATING VOLTAGE: 12VDC
- DOT, SAE COMPLIANT
- PRE-INSTALLED LOAD RESISTOR TO PREVENT ANY HYPER-FLASHING
- VERY LOW POWER CONSUMPTION
- HOUSING MATERIAL: DURABLE ABS PLASTIC
- IMPACT RESISTANT POLY-CARBONATE LENS
- IP67 RATING (PROTECTION AGAINST DUST/WATER INGRESS)
- LONG LIFE EXPECTANCY OF OVER 50,000+ HOURS
- QUAKE CONSTRUCTION FOR ON AND OFF-ROAD PERFORMANCE