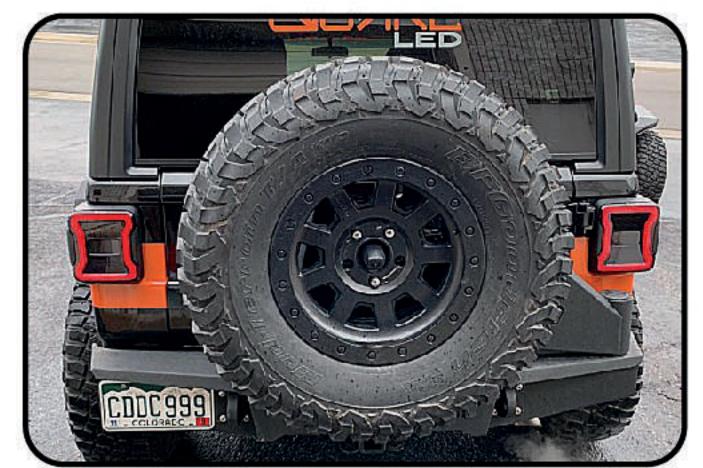

# 2018 + JEEP JL BLACKOUT REPLACEMENT LED TAILIGHTS

### JL PLUG IN PLAY

#### PRODUCT FEATURES:

- DIRECT FIT LED TAILIGHTS INTO 2018+ JEEP WRANGLERS JL
- 100% PLUG IN PLAY DESIGN! NO CUTTING OR SPLICING REQUIRED
- RUNNING, TURN, SIDE, BRAKE AND REVERSE LIGHTS
- COOL AND STYLISH BLACKOUT LENS DESIGN
- DURABLE AND RUGGED OFF-ROAD LOOK
- RED SIDE MARKER FOR BETTER VISIBILITY
- BRIGHTER REVERSE LIGHT FOR BETTER BACKUP ILLUMINATION
- OPERATING VOLTAGE: 12VDC
- DOT, SAE COMPLIANT
- PRE-INSTALLED LOAD RESISTOR TO PREVENT ANY HYPER-FLASHING
- VERY LOW POWER CONSUMPTION
- HOUSING MATERIAL: DURABLE ABS PLASTIC
- IMPACT RESISTANT POLY-CARBONATE LENS
- IP67 RATING (PROTECTION AGAINST DUST/WATER INGRESS)
- LONG LIFE EXPECTANCY OF OVER 50,000+ HOURS
- QUAKE CONSTRUCTION FOR ON AND OFF-ROAD PERFORMANCE