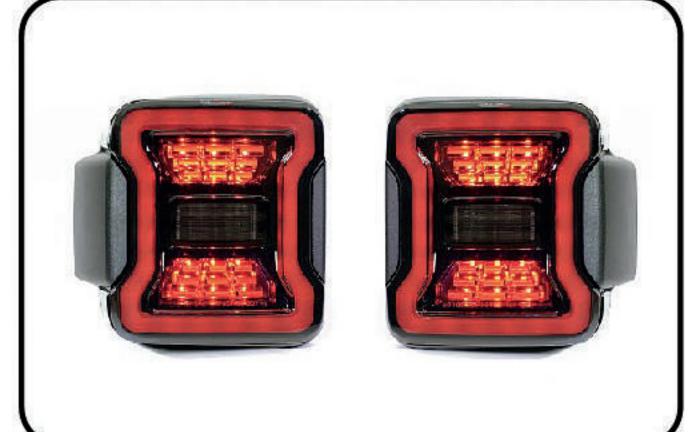

#### PRODUCT FEATURES:

- DIRECT FIT LED TAILIGHTS INTO 2018+ JEEP WRANGLERS JL
- 100% PLUG IN PLAY DESIGN! NO CUTTING OR SPLICING REQUIRED
- RUNNING, TURN, SIDE, BRAKE AND REVERSE LIGHTS
- COOL AND STYLISH BLACKOUT LENS DESIGN
- DURABLE AND RUGGED OFF-ROAD LOOK
- RED SIDE MARKER FOR BETTER VISIBILITY
- BRIGHTER REVERSE LIGHT FOR BETTER BACKUP ILLUMINATION
- OPERATING VOLTAGE: 12VDC
- DOT, SAE COMPLIANT
- PRE-INSTALLED LOAD RESISTOR TO PREVENT ANY HYPER-FLASHING
- VERY LOW POWER CONSUMPTION
- HOUSING MATERIAL: DURABLE ABS PLASTIC
- IMPACT RESISTANT POLY-CARBONATE LENS
- IP67 RATING (PROTECTION AGAINST DUST/WATER INGRESS)
- LONG LIFE EXPECTANCY OF OVER 50,000+ HOURS
- QUAKE CONSTRUCTION FOR ON AND OFF-ROAD PERFORMANCE