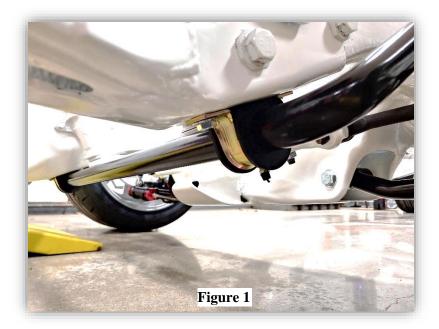

## **INSTALLATION:**

- Mount the sway bar to the original sway bar frame mounts using the provided bushings, bushing locator tabs, and 3/8" hardware. Center the sway to the frame and torque to 30 lb. ft. (Figure 1)
- 2. Install the 1/2" right hand thread jam nuts onto right hand thread rod ends (#10) and thread into the anodized red adjustment sleeve (#8). Do the same on the left hand thread side of the adjuster sleeve with left hand thread jam nut on left hand thread rod end. Thread rod ends all the way into the adjustment sleeve. (Figure 2)