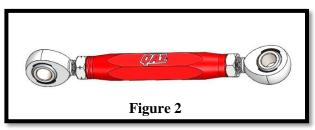

## **INSTALLATION:**

- Mount the sway bar to the original sway bar frame mounts using the provided bushings, bushing locator tabs, and 3/8" hardware. Center the sway to the frame and torque to 30 lb. ft. (Figure 1)
- 2. Install the 1/2" right hand thread jam nuts onto right hand thread rod ends (#10) and thread into the anodized red adjustment sleeve (#8). Do the same on the left hand thread side of the adjuster sleeve with left hand thread jam nut on left hand thread rod end. Thread rod ends all the way into the adjustment sleeve. (Figure 2)