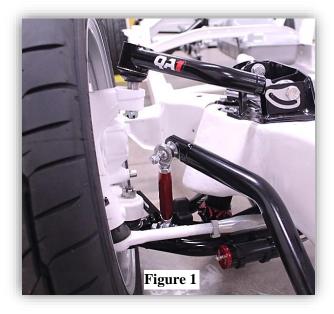

- 3. Attach the sway bar to the adjuster link using the specialty high misalignment stud (#3) with 1/2" washer and nylock nut on the sway bar side. The end link should be attached outboard of the sway bar on each side. (Figure 3) Attach the link side using high misalignment spacer (#6) and a 3/8" nylock nut. Torque connection to 31 lb. ft.
- 4. Install two stepped spacers (#13) into the rod end on the control arm side of the linkage and install onto the lower control arm using 3/8" x 2" bolt, two washers (outside of the tabs), and nylock nut.