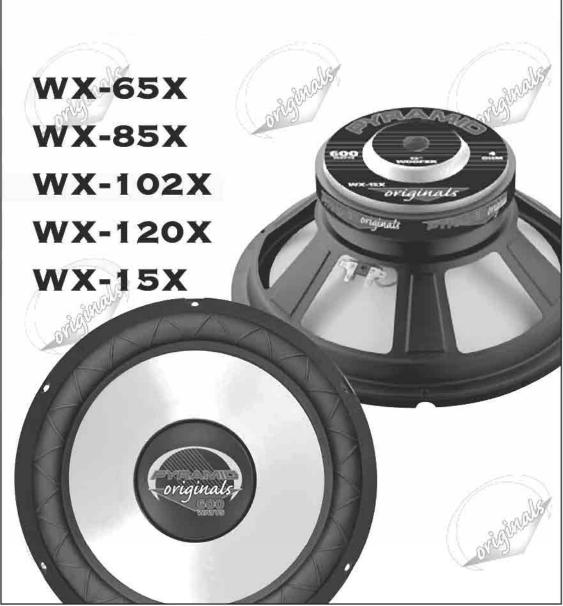

## **About Pyramid Originals Woofer**

## Congratulations!

You have just purchased one of our high quality Pyramid woofer. Pyramid Originals Woofer is carefully designed & manufactured for vehicle use. They could deliver consistent and high performance.

## The General Features of Pyramid Originals Woofer

- White injected polypropylene cone
- Specially treated black rubber edge suspension
- Bumped yoke plate for extended excursion
- Vented motor structure
- High temperature kapton voice coil
- Heavy magnet structure
- 4 Ohm impedance