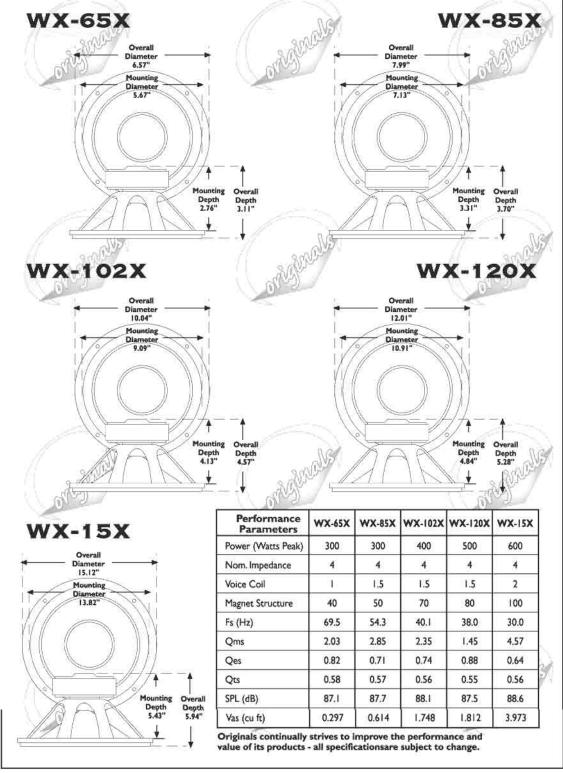

## Congratulations!

You have just purchased one of our high quality Pyramid woofer. Pyramid Originals Woofer is carefully designed & manufactured for vehicle use. They could deliver consistent and high performance.

## The General Features of Pyramid Originals Woofer

- White injected polypropylene cone
- Specially treated black rubber edge suspension
- Bumped yoke plate for extended excursion
- Vented motor structure
- High temperature kapton voice coil
- Heavy magnet structure
- 4 Ohm impedance