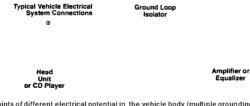

## INSTALLATION INSTRUCTION

This Noise suppressor eliminates the noise in the audio line without sacrificing the audio high fidelity. Connect your audio components to the Noise suppressor as shown in the diagram.

Note: Do not attempt to connect the Noise suppressor to speaker cable. This noise suppressor is designed for AUDIO SIGNALS only. Do not, connect video cables the noise suppressor.

- 1. Points of different electrical potential in the vehicle body (multiple grounding points).
- 2. These multiple grounding points cause currents to flow over the audio interconnect wire shields with resulting noise.
- 3. The ground loop isolator blocks these currents.