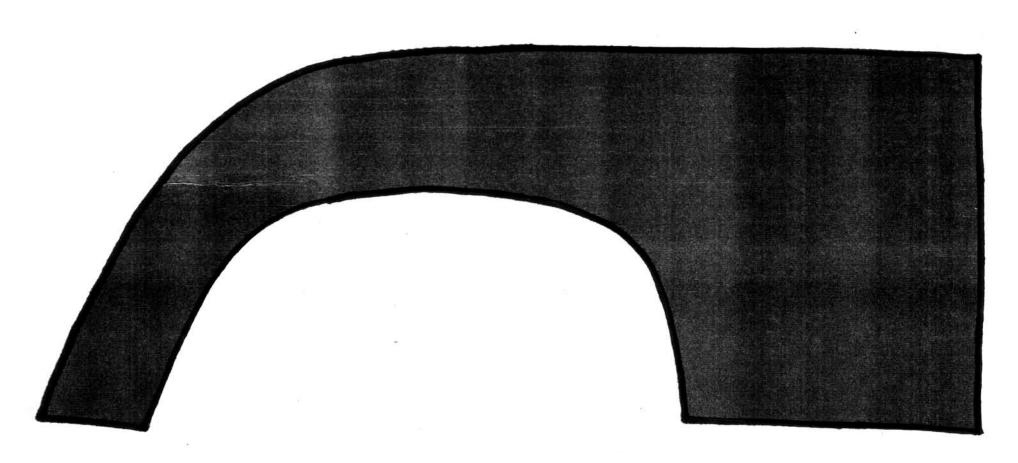

- 1. Begin by placing the vehicle on a lift or four jack stands at maximum height. This will aid in an easier installation.
- 2. Unbolt your existing system starting from the factory catalytic converter downpipes. Once the original system is removed, V6 owners will need to install two rear hangers on the drivers side and also install new rubber insulators on the 4 additional hangers already mounted to the vehicle. Also the rear bumper cover must be trimmed using the template to allow the 4" tips to exit.
- 3. It's time to install your new Cat-back system. Begin by installing the two band clamps on to the after-cat x-pipe. V6 owners use part #HVC21 and V8 owners use part #HVC65. Snug the clamps but do not tighten yet.
- 4. Now install the two mufflers with band clamps, snug but do not tighten.
- 5. Next install the new four piece tailpipes into the rubber insulators. Notice that the pipes that connect to the mufflers have only one hanger and the rear pipes have two hangers. Remember to use a band clamp at the center joint.
- 6. Slide the tips on to the tailpipes with a band clamp and snug.
- 7. Finish by making all the final adjustments to the system and tips. Tight all clamps.
- 8. Check all the connection points periodically, as they may come loose.

## Bumper Cutout Template V6 Dodge 2005-10 Magnum Charger

## For System: SMC12