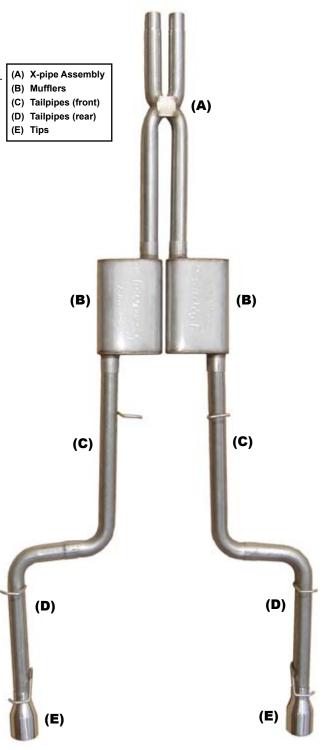

## **SMC10/ SMC11/ SMC12**

Stainless steel cat-back exhaust system for 2005-08 300 / Charger / Magnum

**SMC10**: 2005-10 V8 300/Charger/Magnum 2.5" Cat-Back **SMC11**: 2005-10 V8 300/Charger/Magnum 3" Cat-Back **SMC12**: 2005-10 V6 300/Charger/Magnum 2.5" Cat-Back

- 1. Begin by placing the vehicle on a lift or four jack stands at maximum height. This will aid in an easier installation.
- 2. Unbolt your existing system starting from the factory catalytic converter downpipes. Once the original system is removed, V6 owners will need to install two rear hangers on the drivers side and also install new rubber insulators on the 4 additional hangers already mounted to the vehicle. Also the rear bumper cover must be trimmed using the template to allow the 4" tips to exit.
- 3. It's time to install your new Cat-back system. Begin by installing the two band clamps on to the after-cat x-pipe. V6 owners use part #HVC21 and V8 owners use part #HVC65. Snug the clamps but do not tighten yet.
- 4. Now install the two mufflers with band clamps, snug but do not tighten.
- 5. Next install the new four piece tailpipes into the rubber insulators. Notice that the pipes that connect to the mufflers have only one hanger and the rear pipes have two hangers. Remember to use a band clamp at the center joint.
- 6. Slide the tips on to the tailpipes with a band clamp and snug.
- 7. Finish by making all the final adjustments to the system and tips. Tight all clamps.
- 8. Check all the connection points periodically, as they may come loose.