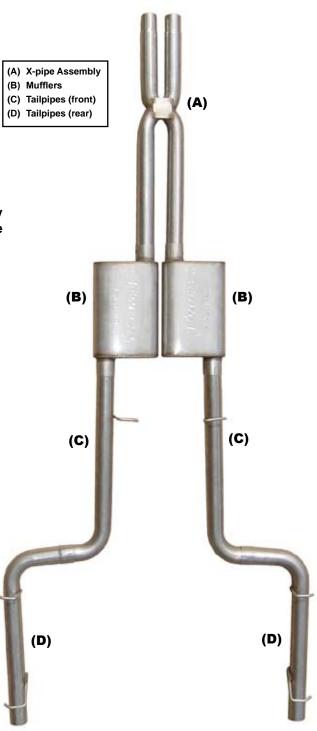

3. It's time to install your new Cat-back system. Begin by installing the two band clamps on to the after-cat x-pipe (part #HVC21). Snug the clamps but do not tighten yet.

4. Now install the two mufflers with band clamps, snug but do not tighten.

5. Next install the new four piece tailpipes into the rubber insulators. Notice that the pipes that connect to the mufflers have only one hanger and the rear pipes have two hangers. Remember to use a band clamp at the center joint.