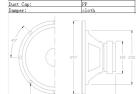

## **РУLE**° рошец

Model Number:

PENEDAL CONCINTRATIONS

PHYSICAL INFORMATION Basket: Magnet Type:

Cone Material:

Surround:

## SPEAKER SPECIFICATIONS

| GENERAL SPECIFICATIONS       |              |                 |  |
|------------------------------|--------------|-----------------|--|
| Nominal Diameter:            | 10 in        | ich             |  |
| Rated Lmpedance:             | 4 ohm        | s+4 ohms        |  |
| Operating Bandwidth:         | 42-3k        | hz(-6dB)        |  |
| Power Handling Capacity:     | 400 W        | atts            |  |
| Sensitivity (1W/W):          | 88 dB(+-3dB) |                 |  |
| Voice Coil Diameter:         | 1.5 inch     |                 |  |
|                              |              |                 |  |
| THIELE-SWALL PARAMETERS      |              |                 |  |
| Resonance Frequency          | Fs:          | 42.1 HZ         |  |
| DC Resistance                | Re:          | 3. 4ohm+3. 4ohm |  |
| Mechanical Q Factor          | Qms:         | 3, 6395         |  |
| Electrical Q Factor          | Qes:         | 0.6484          |  |
| Total Q Factor               | Qts:         | 0.5503          |  |
| Equivalent Cas air load      | Vas:         | 35.6 L          |  |
| Surface Area of Cone         | Sd:          | 0.033 m2        |  |
| Efficiency Bandwidth Product | EBP          | 65              |  |
| Voice Coil Over Hang         | X-may        | 6 mm            |  |

PLPW10D

Black Stamp Steel 30 OZ

Non-press Cone

Foam

| 50.0E  | CLIO                                                                                                                                                                                                                                                                                                                                                                                                                                                                                                                                                                                                                                                                                                                                                                                                                                                                                                                                                                                                                                                                                                                                                                                                                                                                                                                                                                                                                                                                                                                                                                                                                                                                                                                                                                                                                                                                                                                                                                                                                                                                                                                           | 180.0    |
|--------|--------------------------------------------------------------------------------------------------------------------------------------------------------------------------------------------------------------------------------------------------------------------------------------------------------------------------------------------------------------------------------------------------------------------------------------------------------------------------------------------------------------------------------------------------------------------------------------------------------------------------------------------------------------------------------------------------------------------------------------------------------------------------------------------------------------------------------------------------------------------------------------------------------------------------------------------------------------------------------------------------------------------------------------------------------------------------------------------------------------------------------------------------------------------------------------------------------------------------------------------------------------------------------------------------------------------------------------------------------------------------------------------------------------------------------------------------------------------------------------------------------------------------------------------------------------------------------------------------------------------------------------------------------------------------------------------------------------------------------------------------------------------------------------------------------------------------------------------------------------------------------------------------------------------------------------------------------------------------------------------------------------------------------------------------------------------------------------------------------------------------------|----------|
| Oten   |                                                                                                                                                                                                                                                                                                                                                                                                                                                                                                                                                                                                                                                                                                                                                                                                                                                                                                                                                                                                                                                                                                                                                                                                                                                                                                                                                                                                                                                                                                                                                                                                                                                                                                                                                                                                                                                                                                                                                                                                                                                                                                                                | Deg      |
| 40.0   |                                                                                                                                                                                                                                                                                                                                                                                                                                                                                                                                                                                                                                                                                                                                                                                                                                                                                                                                                                                                                                                                                                                                                                                                                                                                                                                                                                                                                                                                                                                                                                                                                                                                                                                                                                                                                                                                                                                                                                                                                                                                                                                                | 108.0    |
| 30.0   | <u> </u>                                                                                                                                                                                                                                                                                                                                                                                                                                                                                                                                                                                                                                                                                                                                                                                                                                                                                                                                                                                                                                                                                                                                                                                                                                                                                                                                                                                                                                                                                                                                                                                                                                                                                                                                                                                                                                                                                                                                                                                                                                                                                                                       |          |
| 20.0   |                                                                                                                                                                                                                                                                                                                                                                                                                                                                                                                                                                                                                                                                                                                                                                                                                                                                                                                                                                                                                                                                                                                                                                                                                                                                                                                                                                                                                                                                                                                                                                                                                                                                                                                                                                                                                                                                                                                                                                                                                                                                                                                                | -36.0    |
| 10.0   |                                                                                                                                                                                                                                                                                                                                                                                                                                                                                                                                                                                                                                                                                                                                                                                                                                                                                                                                                                                                                                                                                                                                                                                                                                                                                                                                                                                                                                                                                                                                                                                                                                                                                                                                                                                                                                                                                                                                                                                                                                                                                                                                | 108.0    |
| 0.0    |                                                                                                                                                                                                                                                                                                                                                                                                                                                                                                                                                                                                                                                                                                                                                                                                                                                                                                                                                                                                                                                                                                                                                                                                                                                                                                                                                                                                                                                                                                                                                                                                                                                                                                                                                                                                                                                                                                                                                                                                                                                                                                                                | J. 190.0 |
| 100.0  | cuo                                                                                                                                                                                                                                                                                                                                                                                                                                                                                                                                                                                                                                                                                                                                                                                                                                                                                                                                                                                                                                                                                                                                                                                                                                                                                                                                                                                                                                                                                                                                                                                                                                                                                                                                                                                                                                                                                                                                                                                                                                                                                                                            | 100.0    |
| deser. |                                                                                                                                                                                                                                                                                                                                                                                                                                                                                                                                                                                                                                                                                                                                                                                                                                                                                                                                                                                                                                                                                                                                                                                                                                                                                                                                                                                                                                                                                                                                                                                                                                                                                                                                                                                                                                                                                                                                                                                                                                                                                                                                | Deg      |
| 90.0   |                                                                                                                                                                                                                                                                                                                                                                                                                                                                                                                                                                                                                                                                                                                                                                                                                                                                                                                                                                                                                                                                                                                                                                                                                                                                                                                                                                                                                                                                                                                                                                                                                                                                                                                                                                                                                                                                                                                                                                                                                                                                                                                                | 108.0    |
| 80.0   |                                                                                                                                                                                                                                                                                                                                                                                                                                                                                                                                                                                                                                                                                                                                                                                                                                                                                                                                                                                                                                                                                                                                                                                                                                                                                                                                                                                                                                                                                                                                                                                                                                                                                                                                                                                                                                                                                                                                                                                                                                                                                                                                | 36.0     |
| 70.0   |                                                                                                                                                                                                                                                                                                                                                                                                                                                                                                                                                                                                                                                                                                                                                                                                                                                                                                                                                                                                                                                                                                                                                                                                                                                                                                                                                                                                                                                                                                                                                                                                                                                                                                                                                                                                                                                                                                                                                                                                                                                                                                                                | -36.0    |
| 80.0   |                                                                                                                                                                                                                                                                                                                                                                                                                                                                                                                                                                                                                                                                                                                                                                                                                                                                                                                                                                                                                                                                                                                                                                                                                                                                                                                                                                                                                                                                                                                                                                                                                                                                                                                                                                                                                                                                                                                                                                                                                                                                                                                                | -108.0   |
| 50.0   | 20 50 100 200 500 tk 2k Hz 5k 10k 2                                                                                                                                                                                                                                                                                                                                                                                                                                                                                                                                                                                                                                                                                                                                                                                                                                                                                                                                                                                                                                                                                                                                                                                                                                                                                                                                                                                                                                                                                                                                                                                                                                                                                                                                                                                                                                                                                                                                                                                                                                                                                            | 180.0    |
| 70     | CHA ARTIST Recording to Colony Description Pattern State Colon Col |          |