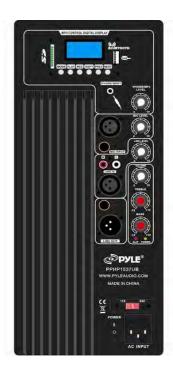

## PPHP837UB

Remote control

1.lphone input

Allows you to connect an Iphone with a 3.5mm connector.

2.Banlanced Microphone Input

Connector for a balanced microphone input.

3. Microphone input

Allows you to connect a microphone with a 6.3mm connector.

4.RCA Line-In

Allows you to connect an externel audio device(CD, radio / DVD, etc) with RCA connectors

5.XLR Line-In

Allows you to connect an external audio device (CD, radio / DVD, etc) with XLR connectors

6.Signal output

Use 6.35mm jack to connect amplifier or even another powered speaker cabinet in cascade using a XLR connector

7/8. SD card /USB

9.MP3/ Iphone Volume control Set the MP3/ Iphone volume level

10.Mic volume control

Use this control to set the volume level of Microphone

11.Line-In signal volume control

Use this control to set the volume level of the Line-In signal

12. Volume control

Set the volume level9

13.Treble

Use it to set the treble level

14.Bass

Use it to set the bass level

15 AC 110/220 Voltage Selectable

16.On/Off Power Switch

Press to power on/off the speak box

17.AC power

To connect the AC power cord

18 .Fuse

ABCDEF

A.MODE: Press to change USB/SD/Bluetooth

B.PLAY: Press to play s son or pause while playing a song.

C.REC: Recording to USD or SD.

D.REPT:Press to select repeat mode: one, all or random.

E:PREV: Press to jump to the previoud song.

F:NEXT: Press to jump to next song.