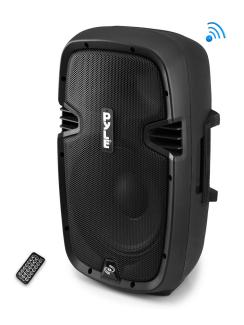

### PPHP837UB

## 8"600 Watt Powered Two-Way Speaker With MP3/USB/Bluetooth w/Remote control

- -8 "Woofer
- -compression Driver with 1 "Titanium Diaphragm
- 6.35mm mic inputs
- stereo RCA Line Input
- -6.35mm Line outputs
- -Master Volume, Mic Level
- -3.5mmAux-In Compatible With All Digital Music Players, Including Iphone, with Remote control
- -Bluetooth Streaming Music Function
- -Play your Music Through a USB Flash Drive
- -Frequency Response:45Hz-20KHz
- -Power Output:300Watts RMS, 600Watts Peak
- -Crossover Frequency: 3.0KHz
- -Integrated 35mm Speaker stand Mount
- -Dimensions:11.8"WX9.8 "DX17.3"H
- -Weight: 17lbs