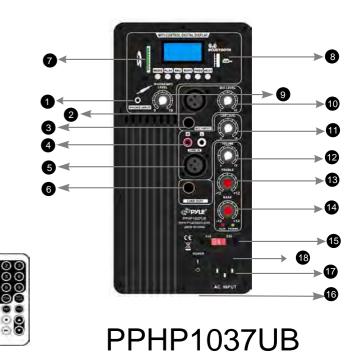

## PPHP837UB

Remote control

1.lphone input

Allows you to connect an Iphone with a 3.5mm connector.

2.Banlanced Microphone Input

Connector for a balanced microphone input.

3. Microphone input

Allows you to connect a microphone with a 6.3mm connector.

4.RCA Line-In

Allows you to connect an externel audio device(CD, radio / DVD, etc) with RCA connectors

5.XLR Line-In

Allows you to connect an external audio device (CD, radio / DVD, etc) with XLR connectors

6.Signal output

Use 6.35mm jack to connect amplifier or even another powered speaker cabinet in cascade using a XLR connector

7/8. SD card /USB

9.MP3/ Iphone Volume control Set the MP3/ Iphone volume level

10.Mic volume control

Use this control to set the volume level of Microphone

11.Line-In signal volume control

Use this control to set the volume level of the Line-In signal

12. Volume control

Set the volume level9

13.Treble

Use it to set the treble level

14.Bass

Use it to set the bass level

15 AC 110/220 Voltage Selectable

16.On/Off Power Switch

Press to power on/off the speak box

17.AC power

To connect the AC power cord

18 .Fuse

ABCDEF

A.MODE: Press to change USB/SD/Bluetooth

B.PLAY: Press to play s son or pause while playing a song.

C.REC: Recording to USD or SD.

D.REPT:Press to select repeat mode: one, all or random.