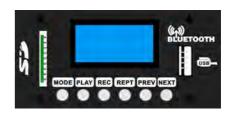

To connect the AC power cord

18 .Fuse

ABCDEF

A.MODE: Press to change USB/SD/Bluetooth

B.PLAY: Press to play s son or pause while playing a song.

C.REC: Recording to USD or SD.

D.REPT:Press to select repeat mode: one, all or random.

E:PREV: Press to jump to the previoud song.

F:NEXT: Press to jump to next song.

### Instruction of Bluetooth Function:

- 1. Press 'MODE' to enable Bluetooth and connection to your device
- 2. Once 'Bluetooth' appears on the LCD screen it will read 'connected' or 'unconnected' whether your device has paired with the speakers
- 3. Allow the speakers to search for Bluetooth connection
- 4. Once, a Bluetooth connection is established with a paired device, the screen will prompt you for a 4-digit pass code, enter "0000" and agree to connect
- 5. The LCD screen will read 'connected' and a Bluetooth connection has been established

## Instruction of Record Function:

By pressing the 'REC' button you will have the ability to record to USB and SD memory cards. Once your selected memory device is inserted (ei. USB Flash or SD memory card) you will be able to record and delete audio files directly from the speaker's control center and LCD screen.