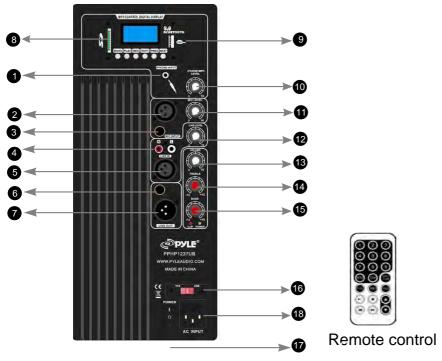

#### 1.lphone input

Allows you to connect an Iphone with a 3.5mm connector.

#### 2.Banlanced Microphone Input

Connector for a balanced microphone input.

### 3. Microphone input

Allows you to connect a microphone with a 6.3mm connector.

#### 4.RCA Line-In

Allows you to connect an externel audio device(CD, radio / DVD,etc) with RCA connectors

#### 5.XLR Line-In

Allows you to connect an external audio device (CD, radio / DVD,etc) with XLR connectors

#### 6/7. Signal output

Use 6.35mm jack to connect amplifier or even another powered speaker cabinet in cascade using a XLR connector

8/9. SD card /USB

#### 10.MP3/ Iphone Volume control Set the MP3/ Iphone volume level

#### 11.Mic volume control

Use this control to set the volume level of Microphone

#### 12.Line-In signal volume control

Use this control to set the volume level of the Line-In signal

#### 13. Volume control

Set the volume level

#### 14.Treble

Use it to set the treble level

#### 15.Bass

Use it to set the bass level

### 16 AC 110/220 Voltage Selectable

#### 17.On/Off Power Switch

Press to power on/off the speak box

#### 18.AC power

To connect the AC power cord