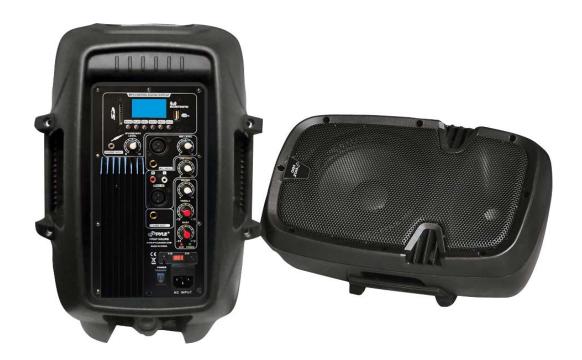

## 8"600 Watt Powered Two-Way Speaker With MP3/USB/Bluetooth w/Remote control

- -8 "Woofer
- -compression Driver with 1 "Titanium Diaphragm
- 6.35mm mic inputs
- stereo RCA Line Input
- -6.35mm Line outputs
- -Master Volume, Mic Level
- -3.5mmAux-In Compatible With All Digital Music Players, Including Iphone, with Remote control
- -Bluetooth Streaming Music Function
- -Play your Music Through a USB Flash Drive
- -Frequency Response:45Hz-20KHz
- -Power Output:300Watts RMS, 600Watts Peak
- -Crossover Frequency: 3.0KHz
- -Integrated 35mm Speaker stand Mount
- -Dimensions:11.8"WX9.8 "DX17.3"H
- -Weight: 17lbs

2-Way High-Powered Speaker with MP3, Bluetooth Music Streaming, Record Function, USB and SD Memory Readers & Remote Control