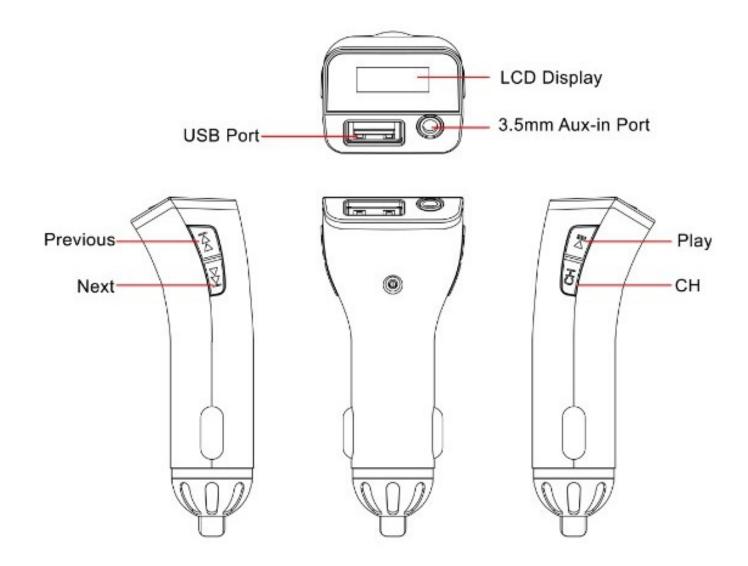

## **Features:**

- X Two-In-One Car Charger & FM Transmitter
- ※ Input Voltage: 12-24V Output Power: 5V DC / 2.1A
- ※ Charges Most Smart Phones, Tablets, & Electronic Devices W/ USB Power
- ※ Supports USB Flash Drive & Aux-In Function
- ※ Frequency range: 87.5-108.0 MHZ
- ※ Supports MP3 And WMA Format Files
- ※ LCD Display Screen W/ Counter Display
- X Low Profile, Sleek Design

### Instruction:

※ First, please insert this 2 in 1 Car Charger into your vehicle's cigarette lighter or power port.

#### **Car Charger Function**

※ Please connect your mobile phone into the USB port via your devices included charging cable. Charging output: 5V/2.1A.

#### **FM** Transmitter Function

- \* Tune your radio to the desired FM frequency, then match that same frequency on the player by pressing the buttons on the unit.
- Plug the USB disk into USB slot or connect other player devices via the 1/8" (3.5 mm) aux-input by using the provided 1/8" to 1/8" headphone cable. The 2 in 1 car charger will play and transmit the files automatically. Note: you can enjoy music via the 1/8" aux-in port while using the USB port for charging your mobile phone.

## **Operation Guide:**

| Operation Guide               | FM transmitter                                                                                                                                             |
|-------------------------------|------------------------------------------------------------------------------------------------------------------------------------------------------------|
| 1、How to play and stop        | Press the "PLAY" button : Play the music<br>Press the "PLAY" button again: Stop                                                                            |
| 2、How to adjust the Volume    | Long Press the ">>> " button: Increase the Volume; Long press the " <> " button: Decrease the Volume                                                       |
| 3、How to change the frequency | Press "CH" first, then short Press the "▶I" button: Increases the frequency<br>Press "CH" first, then short Press the "I≪" button: Decreases the frequency |
| 4、How to choose music         | Short Press the "൝"Button to play the next song; Short Press the "I≪"<br>Button to play the previous song;                                                 |
| 5.How to change play mode     | Long press the "play/pause" button to switch the play modes: All,<br>Folder, Random, or Repeat Track                                                       |