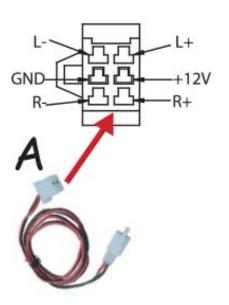

The Connector that comes pre-installed on the amplifier wire harness (Item #8) was designed to allow for direct plug-in for most American Motorcycles (Item #9). If mounting on a metric or universal vehicle, this harness will not be used, and replaced with the terminals/connectors provided in the enclosed parts bag according to the installation instructions (Items #6, #7, & #8). Follow wire instructions as shown in Diagram A Be sure to match the proper polarity for all connections. The polarity for the speaker terminals solid color wire (+), wire with stripe (-). Blue wire 12 Volt Positive (+) terminal trigger wire. Black wire 12 Volt (-) Ground to chassis of vehicle.