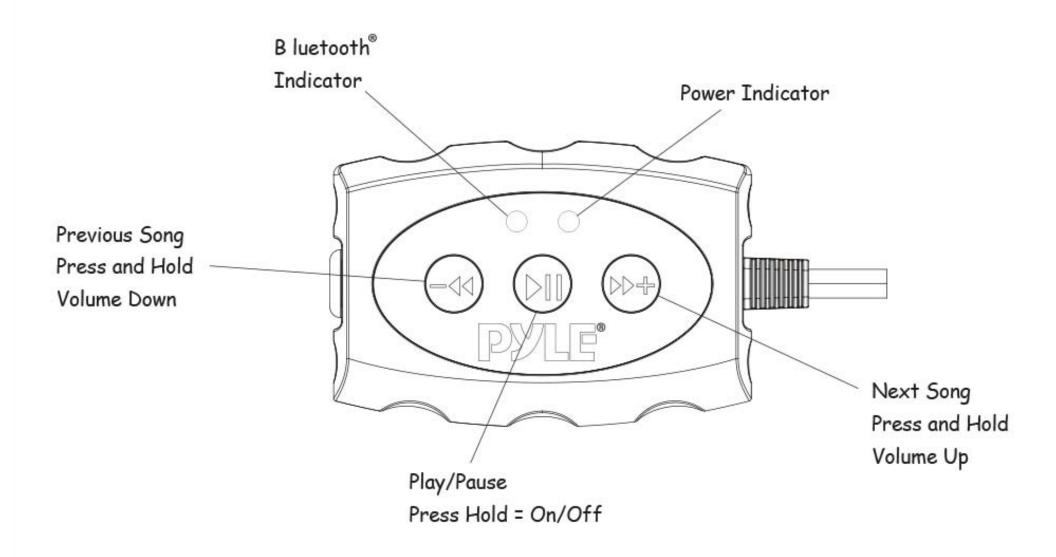

strips (Item #12). Remove bolt from existing switch housing on motorcycle and secure to bracket.
- Step #6: (Only for use with PLMCA31BT/PLMCA62BT): Bolt the USB Charger/ Power Source (Item #10) using vehicle provided hardware. This wire should be connected 12 Volt power source.
- Step #7: Run wires up to neck area of motorcycle and plug into harness. Use (Item #13) wire ties to the frame.
- Step #8: Bolt amplifier on Motorcycle with provided Bolt (item #15). Best if mounted directly to frame out of reach from direct heat or crash bar.
- Step #9: Attach Velcro strips (Item #12) one side to our Universal Bracket (Item #5) the other to your MP3 player/ audio source.
- Step #10: Connect 3.5mm male connection into Audio device, and opposite side into Micro Amplifier

## BLUETOOTH CONTROLLER