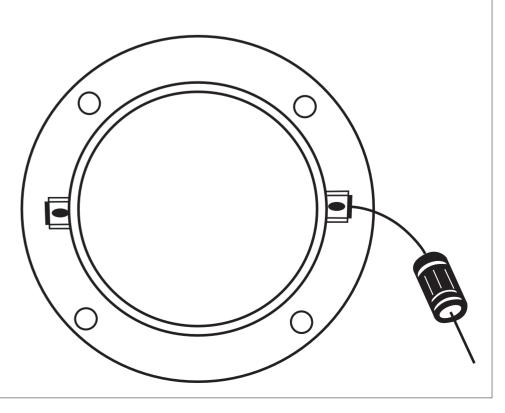

## INSTALLATION INSTRUCTIONS FOR MIDRANGE OR TWEETER SPEAKERS

If you purchase a Crossover Network for your Woofer/Midrange/Tweeter system you do not need to connect condenser.

If your system does not include a Crossover Network, you must connect condenser as follows:

- 1. Connect either end of condenser to the positive terminal (+) of speaker.
- 2. Connect other end of condenser to the speaker wire harness, Be certain to connect to Positive side of harness, which is the radio out put (+) side.
- 3.It is recommended that you solder each connection for best results.
- 4. Secure condenser to speaker frame with glue.