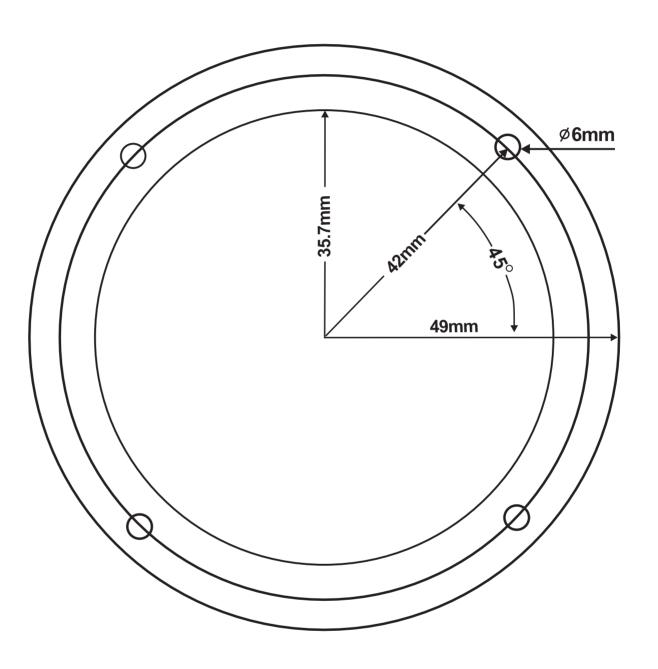

## **TEMPLATE**



## INSTALLATION INSTRUCTIONS FOR MIDRANGE OR TWEETER SPEAKERS

If you purchase a Crossover Network for your Woofer/Midrange/Tweeter system you do not need to connect condenser.

If your system does not include a Crossover Network, you must connect condenser as follows:

- 1. Connect either end of condenser to the positive terminal (+) of speaker.
- 2. Connect other end of condenser to the speaker wire harness, Be certain to connect to Positive side of harness, which is the radio out put (+) side.
- 3.It is recommended that you solder each connection for best results.
- 4. Secure condenser to speaker frame with glue.