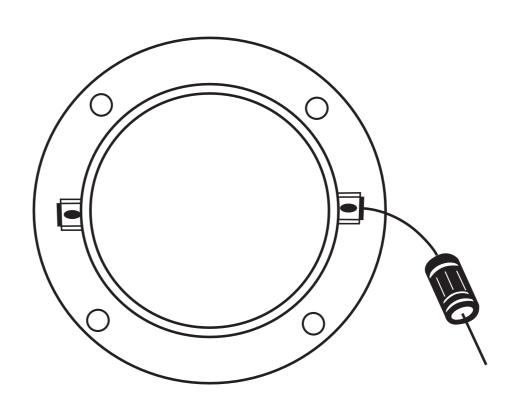

## INSTALLATION INSTRUCTIONS FOR MIDRANGE OR TWEETER SPEAKERS

If you purchase a Crossover Network for your Woofer/Midrange/Tweeter system you do not need to connect condenser.

If your system does not include a Crossover Network, you must connect condenser as follows:

- 1. Connect either end of condenser to the positive terminal (+) of speaker.
- 2. Connect other end of condenser to the speaker wire harness, Be certain to connect to Positive side of harness, which is the radio out put (+) side.
- 3. It is recommended that you solder each connection for best results.
  4. Secure condenser to speaker frame with glue.