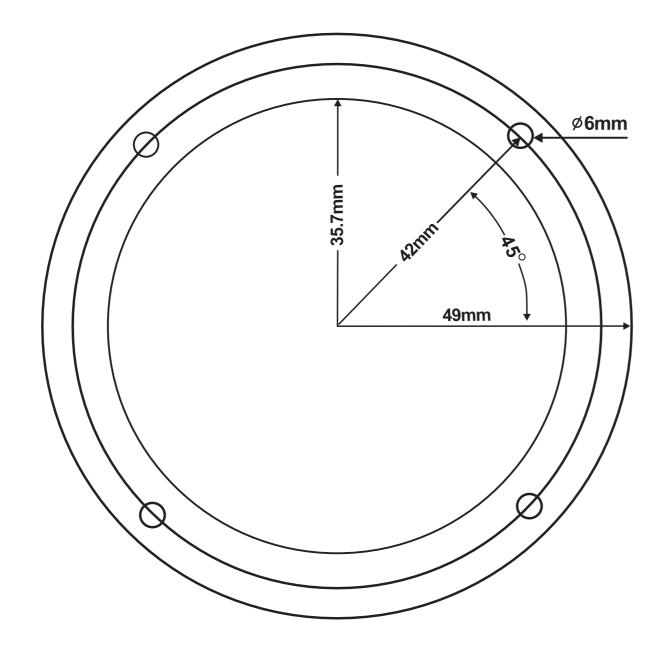

## PDBT19

## **TEMPLATE**



## INSTALLATION INSTRUCTIONS FOR MIDRANGE OR TWEETER SPEAKERS

If you purchase a Crossover Network for your Woofer/Midrange/Tweeter system you do not need to connect condenser.

If your system does not include a Crossover Network, you must connect condenser as follows:

- 1. Connect either end of condenser to the positive terminal (+) of speaker.
- 2. Connect other end of condenser to the speaker wire harness, Be certain to connect to Positive side of harness, which is the radio out put (+) side.
- 3. It is recommended that you solder each connection for best results.
  4. Secure condenser to speaker frame with glue.