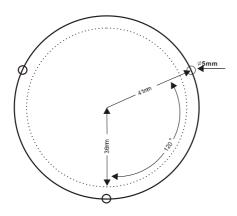

## **PDBT 18**

## **TEMPLATE**

## INSTALLATION INSTRUCTION

## **MODEL POBT**18

If you purchase a Crossover Network for your Woofer/Midrange/ Tweeter system you do not need to connect capacitor.

If your system does not include a Crossover Network, you must connect capacitor as follows: