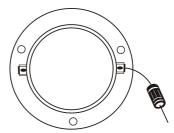

## **MODEL POBT**18

If you purchase a Crossover Network for your Woofer/Midrange/ Tweeter system you do not need to connect capacitor.

If your system does not include a Crossover Network, you must connect capacitor as follows:

- Connect either end of capacitor to the positive terminal (\*) of speaker.
- Connect other end of capacitor to the speaker wire harness, Be certain to connect to Positive side of harness, which is the radio out put (+) side.
- To get best sound performance, it is recommended to use capacitor 2.2 UF 250V for this unit.