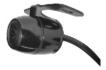

Universal Mount Backup CMD Camera 1/3" Water Proof/Night Vision Distance Scale Line Camera 17 Foot Male to Male RCA Video Cable Image Sensors: 580 x 540 Total Pixels: 580 x 540 Resolution: 420 TV Lines Min. Illumination: 1.0 LUX IP Rating: 68; Lens Angle: 170° Auto Image Adjustment Built-In Distance Scale Line Video Output: 1.0Vpp~75 Ohm Power Supply: DC 12V Dimensions: 0.67" (W) x 0.67" (H) x 0.9" (L)