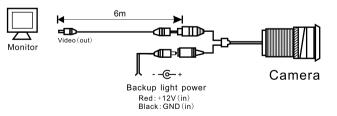

7"Window mount TFT/LCD video monitor with universal mount rearview backup color camera w/distance scale line

## Specification

## MONITOR:

7" TFT-LCD Windows Mount Monitor 16:9 Wide Screen PAL/NTSC System High Resolution Wireless Remote Control Two Video Inputs Power Supply: DC 12V With Window Mount Bracket Dimension: 7.60"W x 5.24"H x 0.98"D



Universal Mount Backup CMD Camera 1/3" Water Proof/Night Vision Distance Scale Line Camera 17 Foot Male to Male RCA Video Cable Image Sensors: 580 x 540 Total Pixels: 580 x 540 Resolution: 420 TV Lines Min. Illumination: 1.0 LUX IP Rating: 68; Lens Angle: 170° Auto Image Adjustment Built-In Distance Scale Line Video Output: 1.0Vpp~75 Ohm Power Supply: DC 12V Dimensions: 0.67" (W) x 0.67" (H) x 0.9" (L)





## **Connection:**