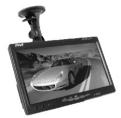

## MONITOR:

7" TFT-LCD Windows Mount Monitor 16:9 Wide Screen PAL/NTSC System High Resolution Wireless Remote Control Two Video Inputs Power Supply: DC 12V With Window Mount Bracket Dimension: 7.60"W x 5.24"H x 0.98"D