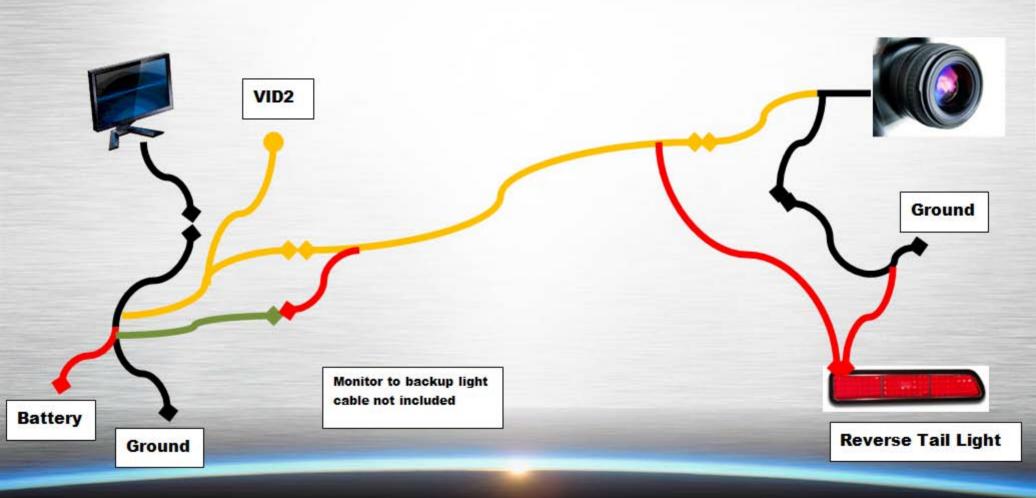

ontrol



## **FEATURES:**

#### Monitor:

- 7" TFT-LCD Monitor
- With Window Mount Bracket
- 16:9 Wide Screen
- PAL/NTSC System
- High Resolution
- Wireless Remote Control
- Two Video Inouts
- Power Supply: DC 12V
- Dimension: 7.60"W x 5.24"H x 0.98"D



#### Camera:

- License Plate Mount Back up Rearview Color Camera
- Black Zinc Aluminum Die Cast Chrome
- Distance Scale Line
- True Color Reproduction
- Low Lux Performance of 0.2 LUX Night Vision
- Total Pixels: 656 x 492
- Resolution: 420 TV Lines
- Viewing Angle: 170 Degree
- Auto White Balance
- Waterproof (Ip67), Fog Resistant
- Low Lighting Capable
- Video Output: 1.0V PP-75 Ohm
- Power Supply: DC 12V 200mA
- 17 Foot male to male RCA Video Cable
- Dimension: 10"W x 1.3"H x 1.26"D



## Connection:



# WIRING-PLCM7500

# **PYLE**