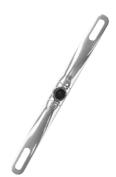

#### Camera:

- License Plate Mount Back up Rearview Color Camera
- Black Zinc Aluminum Die Cast Chrome
- Distance Scale Line
- True Color Reproduction
- Low Lux Performance of 0.2 LUX Night Vision
- Total Pixels: 656 x 492
- Resolution: 420 TV Lines
- Viewing Angle: 170 Degree
- Auto White Balance
- Waterproof (Ip67), Fog Resistant
- Low Lighting Capable
- Video Output: 1.0V PP-75 Ohm
- Power Supply: DC 12V 200mA
- 17 Foot male to male RCA Video Cable
- Dimension: 10"W x 1.3"H x 1.26"D