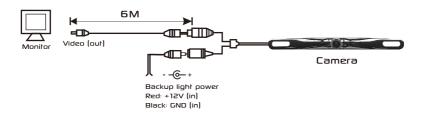

h
- 8. Image rotation

# Remote control



## **FEATURES:**

#### Monitor:

- 7" TFT-LCD Monitor
- With Window Mount Bracket
- 16:9 Wide Screen
- PAL/NTSC System
- High Resolution
- Wireless Remote Control
- Two Video Inouts
- Power Supply: DC 12V
- Dimension: 7.60"W x 5.24"H x 0.98"D



#### Camera:

- License Plate Mount Back up Rearview Color Camera
- Black Zinc Aluminum Die Cast Chrome
- Distance Scale Line
- True Color Reproduction
- Low Lux Performance of 0.2 LUX Night Vision
- Total Pixels: 656 x 492
- Resolution: 420 TV Lines
- Viewing Angle: 170 Degree
- Auto White Balance
- Waterproof (Ip67), Fog Resistant
- Low Lighting Capable
- Video Output: 1.0V PP-75 Ohm
- Power Supply: DC 12V 200mA
- 17 Foot male to male RCA Video Cable
- Dimension: 10"W x 1.3"H x 1.26"D



## Connection:



# WIRING-PLCM7500

# **PYLE**