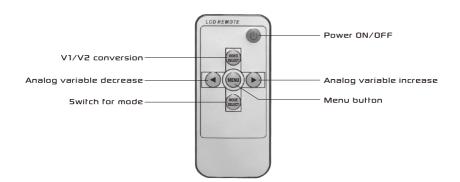

7" Window Suction mount TFT/LCD video monitor with universal mount rearview backup color camera w/distance scale line

User Manual

# Front Panel



- 1. Power ON/OFF
- 2. V1/V2 switch
- 3. Activation of menu indicator
- 4. Negative adjustment
- 5. Remote sensor
- 6. Positive adjustment
- 7. 16:9/4:3 display switch
- 8. Image rotation

# Remote control



## **FEATURES:**

#### Monitor:

- 7" TFT-LCD Monitor
- With Window Mount Bracket
- 16:9 Wide Screen
- PAL/NTSC System
- High Resolution
- Wireless Remote Control
- Two Video Inouts
- Power Supply: DC 12V
- Dimension: 7.60"W x 5.24"H x 0.98"D



#### Camera:

- License Plate Mount Back up Rearview Color Camera
- Black Zinc Aluminum Die Cast Chrome
- Distance Scale Line
- True Color Reproduction
- Low Lux Performance of 0.2 LUX Night Vision
- Total Pixels: 656 x 492
- Resolution: 420 TV Lines
- Viewing Angle: 170 Degree
- Auto White Balance
- Waterproof (Ip67), Fog Resistant
- Low Lighting Capable
- Video Output: 1.0V PP-75 Ohm
- Power Supply: DC 12V 200mA
- 17 Foot male to male RCA Video Cable
- Dimension: 10"W x 1.3"H x 1.26"D



## Connection:



# WIRING-PLCM7500

# **PYLE**