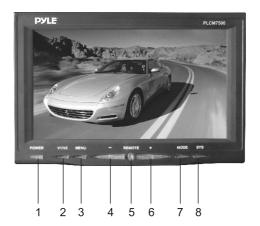

# Front Panel

- 1. Power ON/OFF
- 2. V1/V2 switch
- 3. Activation of menu indicator
- 4. Negative adjustment
- 5. Remote sensor
- 6. Positive adjustment
- 7. 16:9/4:3 display switch
- 8. Image rotation