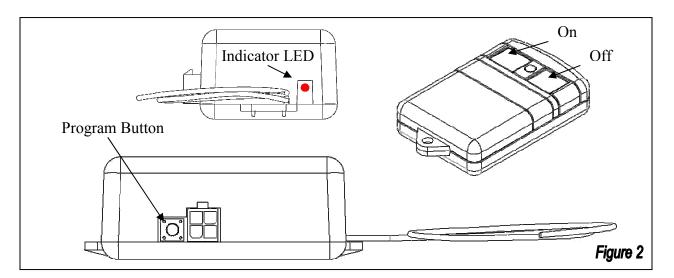

#### **Programming:**

Note: Key Fob comes pre programmed from factory. Use this sequence only if key Fob was lost and replaced, or additional key Fobs are added.

- 7. Press and hold the program button until the Indicator LED Lights (5 seconds) Refer to Figure 2
- 8. Press the "On" button the Key Fob 1, followed quickly by pressing the "On" button of the next key fob until they have all been programmed. Fob programming is automatically exited 5 seconds after the last button is pressed. *Note:* RF module can be programmed with up to 18 key fobs.