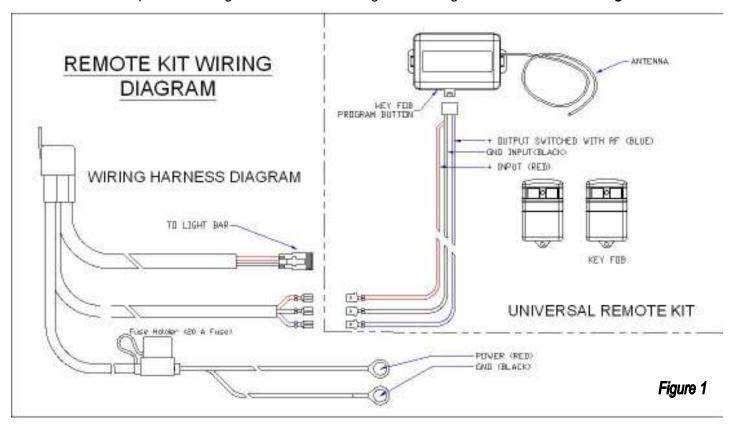

#### **Universal Remote Installation**

- 1. Remove Universal Remote Kit from packaging. Check to see if all parts from above table are included.
- 2. Find a suitable location for the RF control module. The location should be in a dry environment that is within reach of the LED light Bar Wiring Harness.
- 3. Connect the provided wiring harness to the LED Light bar Wiring harness as outlined in *Figure 1*.

#### **Universal Remote Kit**

- 4. Connect the three wires from the universal remote harness to the same color wire on the LED light bar wiring harness. (Note: If connections are loose, use pliers to crimp the connectors.)
- 5. Test that the desired location gets good signal from the key fob when outside the vehicle. Adjust antenna location as necessary.
- 6. Mount the RF control module with 2 sided foam tape, zip ties, or screws through the mounting tabs to secure it to the vehicle.