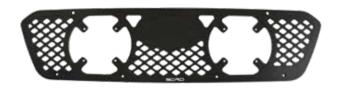

## + FEATURES

- 18 gauge stainless steel construction
- · CNC Laser cut
- Black oxide socket cap hardware
- Mini-texture black powder coat
- · Rolled to shape

APPLICATION 270602BL WRX / STI 15'-17'

APPLICATION PART # WRX STI 15'-17' 85194B

## + FEATURES

- 18 gauge stainless steel construction
- · CNC Laser cut
- · Black oxide socket cap hardware
- · Mini-texture black powder coat
- Rolled to shape