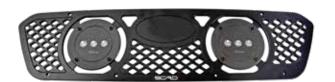

## + FEATURES

WRX / STI 15'-17'

- Heavy duty aluminum CNC milled
- · Badge kit included
- 3M backing for existing Subaru emblem
- Quick and easy install

## + FEATURES

- Replacement badge kit included
- Plug & Play wiring hook ups
- Dual Luminix lights
- 3M backing for existing Subaru emblem
- Quick and easy install
- Heavy duty aluminum CNC milled
- 2400 High power lumens
- 6000K Color temperature