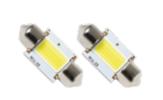

| BULB TYPE | PART #      |  |
|-----------|-------------|--|
| 1157      | 241157S-360 |  |
| 3157      | 243157S-360 |  |
| 7443      | 247443S-360 |  |