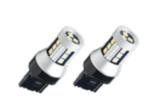

## + FEATURES

- Emits light in a 360° pattern
- 15LED chips per bulb
- Unrivaled plug and play performance
- · Error free performance with CANBUS will not trigger warning lights
- · Features a copper core for efficeint heat control and powerful light output
- Large base series also features a solid aluminum frame for additional thermal management

| BULB TYPE  | PART #      |  |
|------------|-------------|--|
| 7440-AMBER | 347440A-360 |  |
| 7440-RED   | 347440R-360 |  |
| 7443-AMBER | 347443A-360 |  |
| 7443-RED   | 347443R-360 |  |