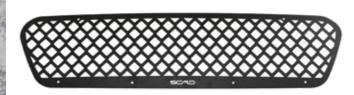

## + FEATURES

- 18 gauge stainless steel construction
- · CNC Laser cut
- Black oxide socket cap hardware
- Mini-texture black powder coat
- · Rolled to shape

APPLICATION 270602BL WRX / STI 15'-17'

APPLICATION PART # WRX STI 15'-17' 85194B

## + FEATURES

- 18 gauge stainless steel construction
- · CNC Laser cut
- · Black oxide socket cap hardware
- · Mini-texture black powder coat
- Rolled to shape