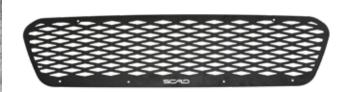

## + FEATURES

WRX / STI 15'-17'

- Heavy duty aluminum CNC milled
- · Badge kit included
- 3M backing for existing Subaru emblem
- Quick and easy install

## + FEATURES

- Replacement badge kit included
- Plug & Play wiring hook ups
- Dual Luminix lights
- 3M backing for existing Subaru emblem
- Quick and easy install
- Heavy duty aluminum CNC milled
- 2400 High power lumens
- 6000K Color temperature