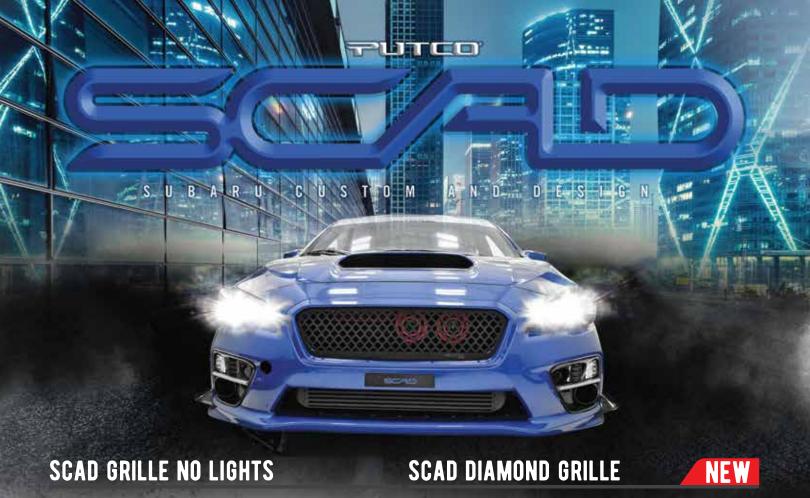

APPLICATION

270602B

PART # APPLICATION WRX / STI 15'-17' 85193B



## + FEATURES

WRX / STI 15'-17'

- Heavy duty aluminum CNC milled
- · Badge kit included
- 3M backing for existing Subaru emblem
- Quick and easy install



## + FEATURES

- 18 gauge stainless steel construction
- · CNC Laser cut
- Black oxide socket cap hardware
- Mini-texture black powder coat
- · Rolled to shape

APPLICATION 270602BL WRX / STI 15'-17'



APPLICATION PART # WRX STI 15'-17' 85194B

NEW



## + FEATURES

- Replacement badge kit included
- Plug & Play wiring hook ups
- Dual Luminix lights
- 3M backing for existing Subaru emblem
- Quick and easy install
- Heavy duty aluminum CNC milled
- 2400 High power lumens
- 6000K Color temperature



## + FEATURES

- 18 gauge stainless steel construction
- · CNC Las