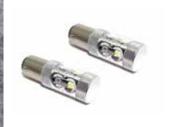

## + FEATURES

- Emits light in a 360° pattern
- 15LED chips per bulb
- Unrivaled plug and play performance
- · Error free performance with CANBUS will not trigger warning lights
- · Features a copper core for efficeint heat control and powerful light output
- Large base series also features a solid aluminum frame for additional thermal management