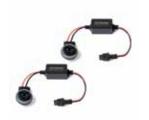

## + FEATURES

- · Super quick install!
- No More OBC Warnings or Hyperflashing
- No Cutting or Splicing Plug & Play!
- Compact design for easy installation
- Can be used on all import and domestic vehicles
- Each Kit includes two resistors
- Works with ALL of Putco's miniature bulbs (Metal 360, Plasma, Luma Core)
- 1 Year Warranty