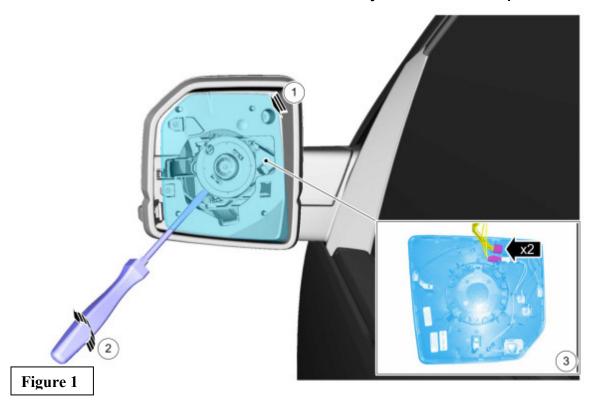

## Mirror Cap Installation- Drivers Side Shown

- Remove exterior mirror glass by positioning the glass in and up (1). Use a flat blade screwdriver to separate the exterior mirror glass from the exterior mirror Motor (2). Refer to Figure 1. Note: Position the screwdriver using the service slot in the mirror glass backing plate to remove the mirror glass. Prying on the backing plate in other locations may damage the mirror glass
- 2. Disconnect exterior mirror glass connectors (3). Refer to Figure 1. **Note: The number** and location of the electrical connectors will vary based on mirror option content.

3. Remove (Qty 4) T15 Torx screws shown with circles. Refer to Figure 2.

- 4. Position the mirror arm slightly in to gain clearance. Pull Mirror Cover Assembly straight out to release tabs (shown with circle). Refer to Figure 3.
- 5. Release the (Qty 4) tabs to release the Mirror Cap from the assembly (shown with squares). Refer to Figure 3.