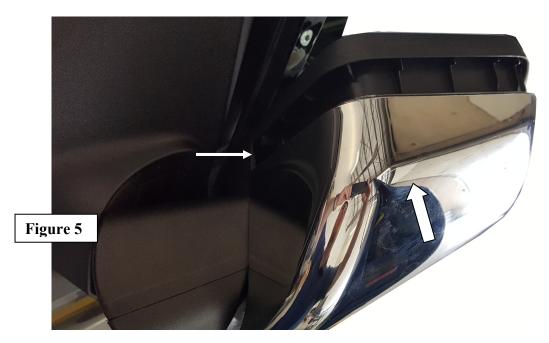

## **Skull Cap Replacement**

6. With mirror arm still slightly in, reinstall lower mirror cover being sure to align side marker (if equipped). Tighten all 4 torx screws. Refer to Figure 4

7. Install replacement mirror cap. Ensure replacement mirror cap is on the outside inner lip while sliding in. Press firmly to engage all 4 tabs. Refer to Figure 5.