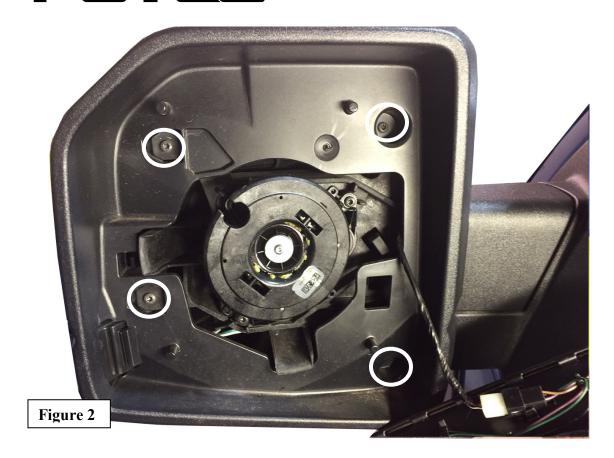

3. Remove (Qty 4) T15 Torx screws shown with circles. Refer to Figure 2.

- 4. Position the mirror arm slightly in to gain clearance. Pull Mirror Cover Assembly straight out to release tabs (shown with circle). Refer to Figure 3.
- 5. Release the (Qty 4) tabs to release the Mirror Cap from the assembly (shown with squares). Refer to Figure 3.