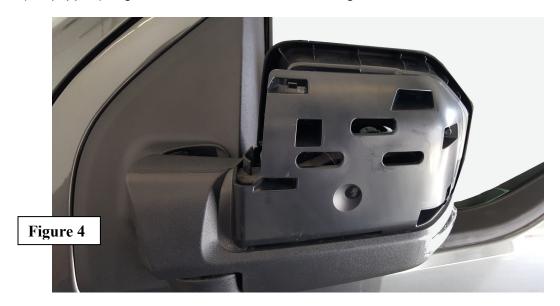

## **Skull Cap Replacement**

6. With mirror arm still slightly in, reinstall lower mirror cover being sure to align side marker (if equipped). Tighten all 4 torx screws. Refer to Figure 4

7. Install replacement mirror cap. Ensure replacement mirror cap is on the outside inner lip while sliding in. Press firmly to engage all 4 tabs. Refer to Figure 5.