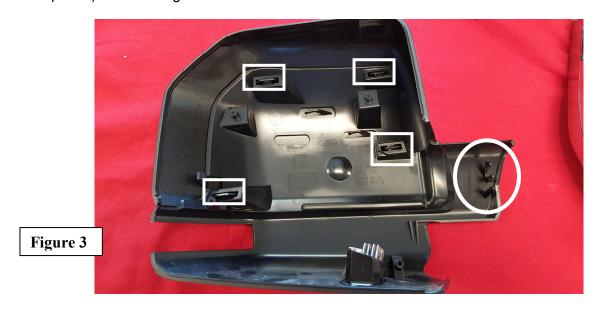

3. Remove (Qty 4) T15 Torx screws shown with circles. Refer to Figure 2.

- 4. Position the mirror arm slightly in to gain clearance. Pull Mirror Cover Assembly straight out to release tabs (shown with circle). Refer to Figure 3.
- 5. Release the (Qty 4) tabs to release the Mirror Cap from the assembly (shown with squares). Refer to Figure 3.