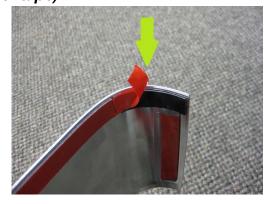

- **Step 4:** Insure that the surface which the *Chrome Trim* is to be applied is clean, dry and free of all oil, grease and wax. The application surface must also be warm, the recommended temperature range is 15.6° 43.3°C (60° 110°F).
- **Step 5:** Apply the supplied <u>3M™ Adhesion Promoter 4298</u> to the surface and allow surface to dry approximately 2 minutes before applying the chrome trim.
- Step 6: Remove the red protective liner from the 3M<sup>™</sup> Tape on *middle two strips and lift a small portion of a corner on the outside ring* of 3M tape and place the part on to the factory mirror. (Note: Do NOT remove the entire outside ring of tape)

# 10-12 DODGE RAM HD TOWING MIRROR CHROME TRIM INSTALLATION INSTRUCTIONS KIT #400520

**Step 7:** With the two inside pieces of tape installed on the mirror, remove the red protective liner from the 3M™ Tape on the *outside ring* to fully secure the mirror cover to the factory mirror.