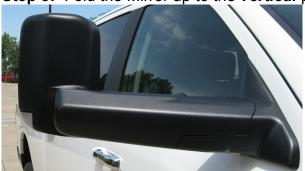

### **Installation Steps**

- Step 1: Verify kit contents.
- **Step 2:** Test fit the parts on the vehicle noting the difference between the right and left hand parts.
- Step 3: Fold the Mirror up to the *vertical* position.