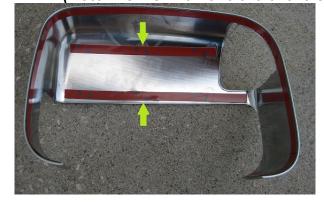

- **Step 4:** Insure that the surface which the *Chrome Trim* is to be applied is clean, dry and free of all oil, grease and wax. The application surface must also be warm, the recommended temperature range is 15.6° 43.3°C (60° 110°F).
- **Step 5:** Apply the supplied <u>3M™ Adhesion Promoter 4298</u> to the surface and allow surface to dry approximately 2 minutes before applying the chrome trim.
- Step 6: Remove the red protective liner from the 3M<sup>™</sup> Tape on *middle two strips and lift a small portion of a corner on the outside ring* of 3M tape and place the part on to the factory mirror. (Note: Do NOT remove the entire outside ring of tape)