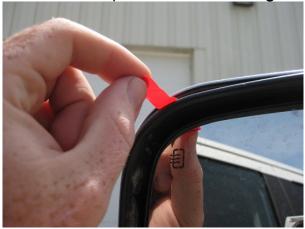

# 10-12 DODGE RAM HD TOWING MIRROR CHROME TRIM INSTALLATION INSTRUCTIONS KIT #400520

**Step 7:** With the two inside pieces of tape installed on the mirror, remove the red protective liner from the 3M™ Tape on the *outside ring* to fully secure the mirror cover to the factory mirror.

**Step 8:** Now that the mirror cover has been installed, remove the red protective liner from the 3M<sup>™</sup> Tape on the extension arm and install.

**Step 9:** Press the parts into place by firmly applying pressure for 5 seconds. (Note: Be careful not to contaminate the adhesive before pressing into place!!!)