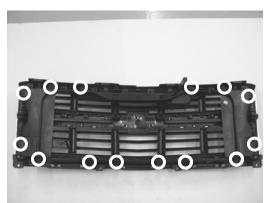

#### **Insert Grille Installation**

1. Remove Grille from packaging. Check to see if all parts from above table of kit contents are included.

2. Remove plastic cover by removing 12 retaining clips with flat head screw driver (locations shown above).