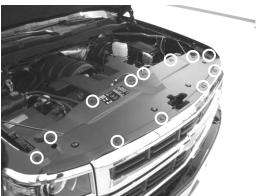

#### **Insert Grille Installation**

1. Remove Grille from packaging. Check to see if all parts from above table of kit contents are included.

2. Remove plastic cover by removing 12 retaining clips with flat head screw driver (locations shown above).

3. Once cover is removed, remove the top 4 grille screws with 10mm wrench (location shown above).