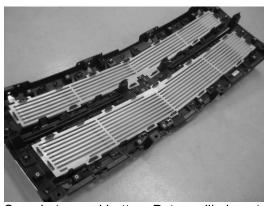

# Silverado LD Liquid Grille Kit

10. Use needle nose pliers to squeeze clip and snap out top and bottom factory grille inserts.

11. Snap in top and bottom Putco grille insert into grille over existing tabs.