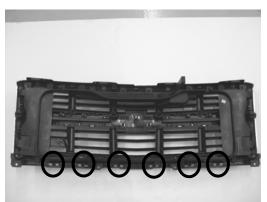

8. Once grille and upper bumper are off the truck. Remove the upper bumper piece from grille. Use a flat head screw driver to unclip the 6 tabs on bottom backside of the grille.

5. Remove 2 bolts in front wheel well on the upper bumper. The driver side locations are shown above. Repeat on passenger side.