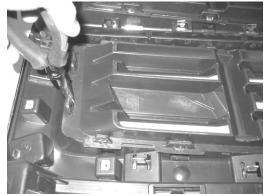

#### **Insert Grille Installation**

1. Remove Grille from packaging. Check to see if all parts from above table of kit contents are included.

2. Remove plastic cover by removing 12 retaining clips with flat head screw driver (locations shown above).

3. Once cover is removed, remove the top 4 grille screws with 10mm wrench (location shown above).