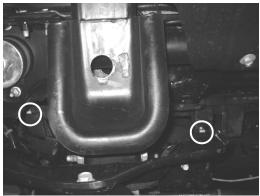

## Silverado LD Liquid Grille Kit

4. Remove bottom 4 grille screw from underneath truck with 10mm wrench. The 2 driver side locations are shown above. Repeat on passenger side.

6. Pull out upper bumper end. Driver side is shown. Repeat on passenger side.