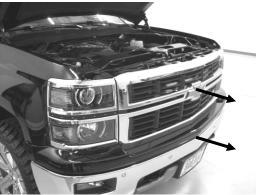

## Silverado LD Liquid Grille Kit

4. Remove bottom 4 grille screw from underneath truck with 10mm wrench. The 2 driver side locations are shown above. Repeat on passenger side.

6. Pull out upper bumper end. Driver side is shown. Repeat on passenger side.