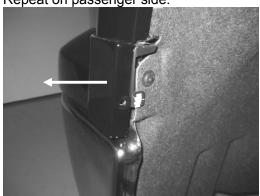

## Silverado LD Liquid Grille Kit

4. Remove bottom 4 grille screw from underneath truck with 10mm wrench. The 2 driver side locations are shown above. Repeat on passenger side.

6. Pull out upper bumper end. Driver side is shown. Repeat on passenger side.