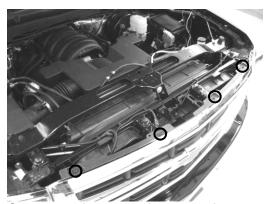

8. Once grille and upper bumper are off the truck. Remove the upper bumper piece from grille. Use a flat head screw driver to unclip the 6 tabs on bottom backside of the grille.

5. Remove 2 bolts in front wheel well on the upper bumper. The driver side locations are shown above. Repeat on passenger side.