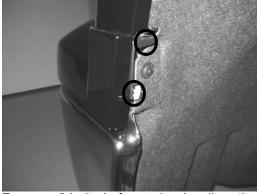

8. Once grille and upper bumper are off the truck. Remove the upper bumper piece from grille. Use a flat head screw driver to unclip the 6 tabs on bottom backside of the grille.

5. Remove 2 bolts in front wheel well on the upper bumper. The driver side locations are shown above. Repeat on passenger side.