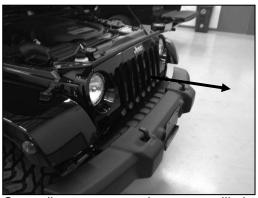

3. Once clips are removed, remove grille by pulling straight out and unhooking the marker lights.

4. Use saw to cut inner section of grille out. Mark 3.25" from top and bottom, these will be your cut lines. Only inner bars will be removed. (**Recommend using tape around cut line**) (white shaded area below).