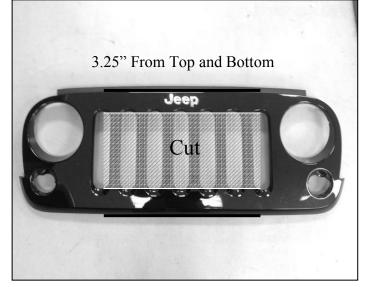

3. Once clips are removed, remove grille by pulling straight out and unhooking the marker lights.

4. Use saw to cut inner section of grille out. Mark 3.25" from top and bottom, these will be your cut lines. Only inner bars will be removed. (**Recommend using tape around cut line**) (white shaded area below).