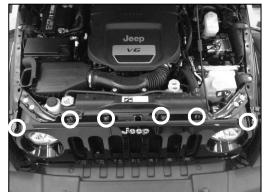

## **Grille Installation**

1. Remove Grille from packaging. Check to see if all parts from above table of kit contents are included.

 Remove 6 plastic retaining clips with flat head screw driver (locations shown above) by removing center rivet pin first.