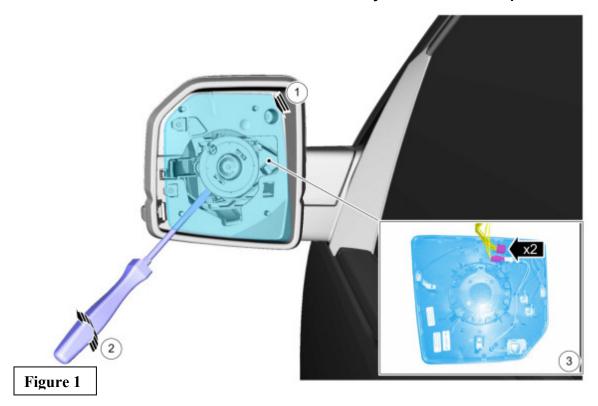

## Mirror Cap Installation- Drivers Side Shown

- Remove exterior mirror glass by positioning the glass in and up (1). Use a flat blade screwdriver to separate the exterior mirror glass from the exterior mirror Motor (2). Refer to Figure 1. Note: Position the screwdriver using the service slot in the mirror glass backing plate to remove the mirror glass. Prying on the backing plate in other locations may damage the mirror glass
- 2. Disconnect exterior mirror glass connectors (3). Refer to Figure 1. **Note: The number** and location of the electrical connectors will vary based on mirror option content.