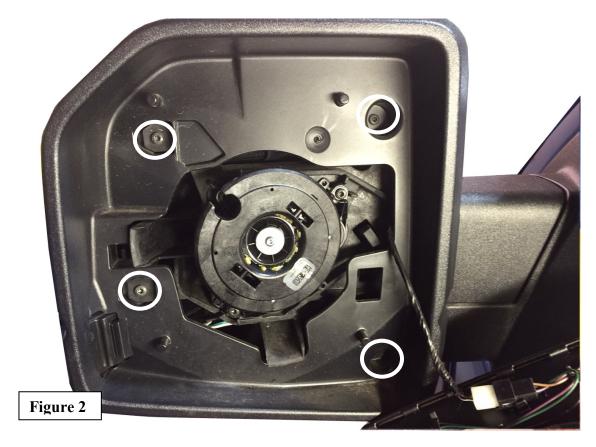

3. Remove (Qty 4) T15 Torx screws shown with circles. Refer to Figure 2.

- Position the mirror arm slightly in to gain clearance. Pull Mirror Cover Assembly straight out to release tabs (shown with circle). Refer to Figure 3.
  Release the (Qty 4) tabs to release the Mirror Cap from the assembly (shown with squares). Refer to Figure 3.