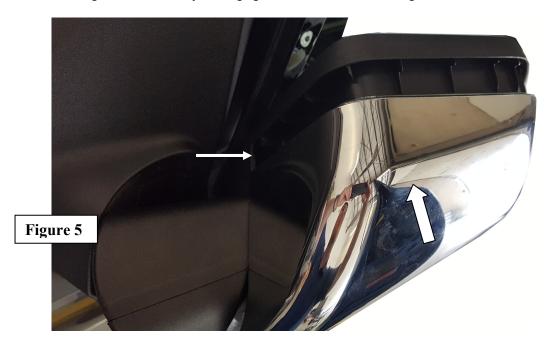

#### **Skull Cap Replacement**

6. With mirror arm still slightly in, reinstall lower mirror cover being sure to align side marker (if equipped). Tighten all 4 torx screws. Refer to Figure 4

7. Install replacement mirror cap. Ensure replacement mirror cap is on the outside inner lip while sliding in. Press firmly to engage all 4 tabs. Refer to Figure 5.