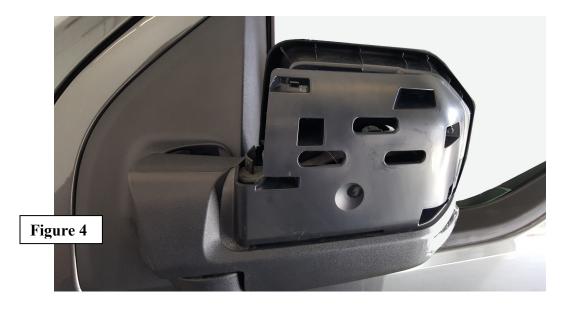

#### **Skull Cap Replacement**

6. With mirror arm still slightly in, reinstall lower mirror cover being sure to align side marker (if equipped). Tighten all 4 torx screws. Refer to Figure 4

7. Install replacement mirror cap. Ensure replacement mirror cap is on the outside inner lip while sliding in. Press firmly to engage all 4 tabs. Refer to Figure 5.