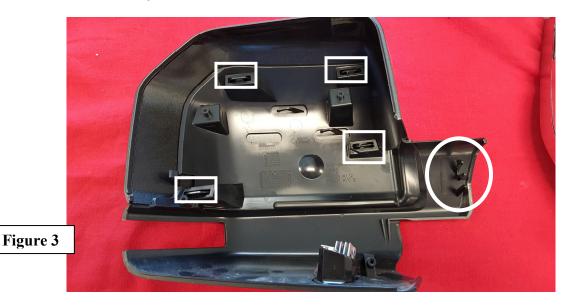

3. Remove (Qty 4) T15 Torx screws shown with circles. Refer to Figure 2.

- Position the mirror arm slightly in to gain clearance. Pull Mirror Cover Assembly straight out to release tabs (shown with circle). Refer to Figure 3.
  Release the (Qty 4) tabs to release the Mirror Cap from the assembly (shown with squares). Refer to Figure 3.