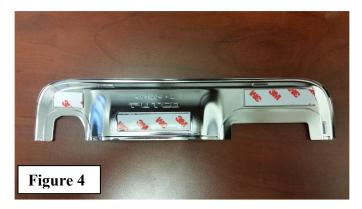

6. As shown in Figure 4, remove the 3M tape from back of the door handle bucket with the Putco logo.

7. While pulling the door handle out slightly, insert the bucket so it sets with the rear tabs in the surrounding gap and the buckets interlock. **IMPORTANT: Do not to allow the adhesive surface of the panels to touch the vehicle prior to being in the correct location**. When aligned, press and hold in position for 30 seconds to ensure proper adhesion. See Figure 5 for proper alignment. (Driver's handle shown)