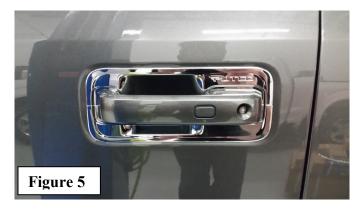

6. As shown in Figure 4, remove the 3M tape from back of the door handle bucket with the Putco logo.

7. While pulling the door handle out slightly, insert the bucket so it sets with the rear tabs in the surrounding gap and the buckets interlock. **IMPORTANT: Do not to allow the adhesive surface of the panels to touch the vehicle prior to being in the correct location**. When aligned, press and hold in position for 30 seconds to ensure proper adhesion. See Figure 5 for proper alignment. (Driver's handle shown)