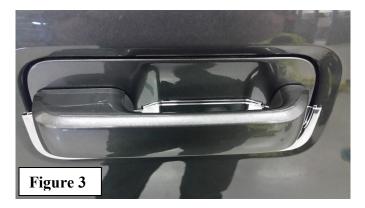

#### Ford Door Handle Bucket Kit

5. While pulling the door handle out slightly, insert the bucket so it sets with the rear tabs in the surrounding gap. **IMPORTANT:** Do not to allow the adhesive surface of the panels to touch the vehicle prior to being in the correct location. When aligned, press and hold in position for 30 seconds to ensure proper adhesion. See Figure 3 for proper alignment.