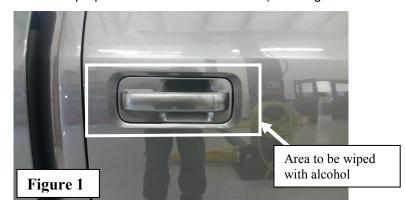

### **Bucket Installation**

- 1. Clean and dry the vehicle thoroughly.
- 2. The vehicle surface temperature must be a minimum of 15°C (60°F).
- 3. Apply rubbing alcohol to the clean towel and wipe down the entire boxed area shown in Figure 1 on the door. This will ensure proper adhesion to the vehicle. (Passenger handle shown)