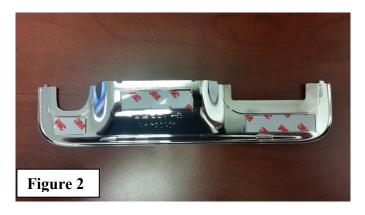

4. As shown in Figure 2, remove the 3M tape from back of the blank (no Putco Logo) door handle bucket.