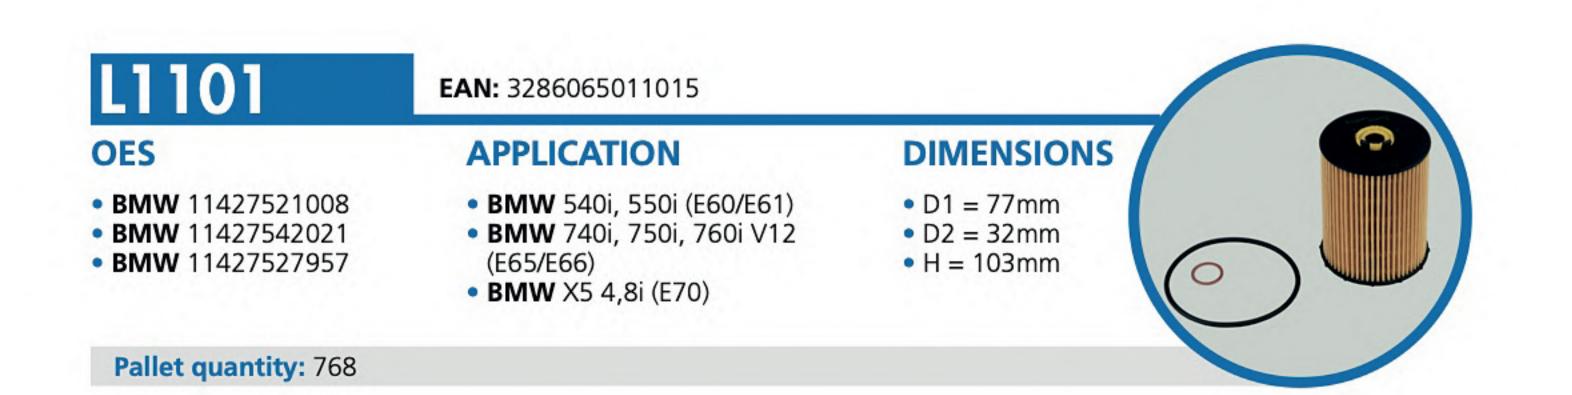

|
| • SUBARU 72880AE080  | <ul> <li>SUBARU Legacy II</li> <li>SUBARU Legacy III</li> <li>SUBARU Outback I</li> </ul> | <ul> <li>L1 = 131mm</li> <li>W1 = 102mm</li> <li>L2 = 205mm</li> <li>W2 = 105mm</li> <li>H = 40mm</li> </ul> |
| Pallet quantity: 288 | Type: Pollen rigid Frame                                                                  |                                                                                                              |
|                      |                                                                                           |                                                                                                              |







### TOP-20 REFERENCES









**purflux** 

## APPLICATIONS BY VEHICLE MAKE





|                                                                         | Ĩ               |           |           |           |   | *           |   |
|-------------------------------------------------------------------------|-----------------|-----------|-----------|-----------|---|-------------|---|
| AUDI                                                                    |                 |           |           |           |   |             |   |
| A3 (8V)                                                                 |                 |           |           |           |   |             |   |
| A3 (8V) RS3 Quattro 2.5 TFSi - 294KW(400PS/HP) - 2480cc - Mot.DAZA      | (04/17 - )      | L362      |           |           |   |