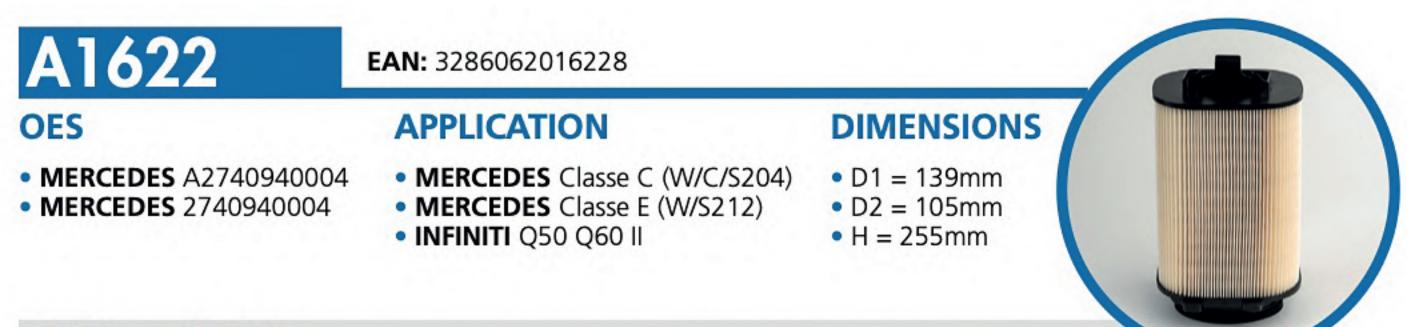

### A1385

EAN: 3286062013852

#### OES

- PSA 1444WL
- PSA 1444QK
- **PSA** 1444QA

### APPLICATION

- CITROEN C5 II 2008
- CITROEN C6 2005
- PEUGEOT 407 2005

### DIMENSIONS

- L = 360mm
- W = 180mm
- H = 81mm

Pallet quantity: 120

Pallet quantity: 144

Pallet quantity: 192

| A1860                   | EAN: 3286062018604                                                                                                      |                                                                    |             |
|-------------------------|-------------------------------------------------------------------------------------------------------------------------|--------------------------------------------------------------------|-------------|
| OES                     | APPLICATION                                                                                                             | DIMENSIONS                                                         |             |
| • HYUNDAI KIA 28113-B20 | <ul> <li>• KIA Soul II 1.6 CRDi 2014</li> <li>• KIA Soul II 1.6 GDI 2014</li> <li>• KIA Soul II 2.0 MPI 2014</li> </ul> | <ul> <li>L = 256mm</li> <li>W = 146mm</li> <li>H = 54mm</li> </ul> | Childrenter |
| Pallet quantity: 290    |                                                                                                                         |                                                                    |             |