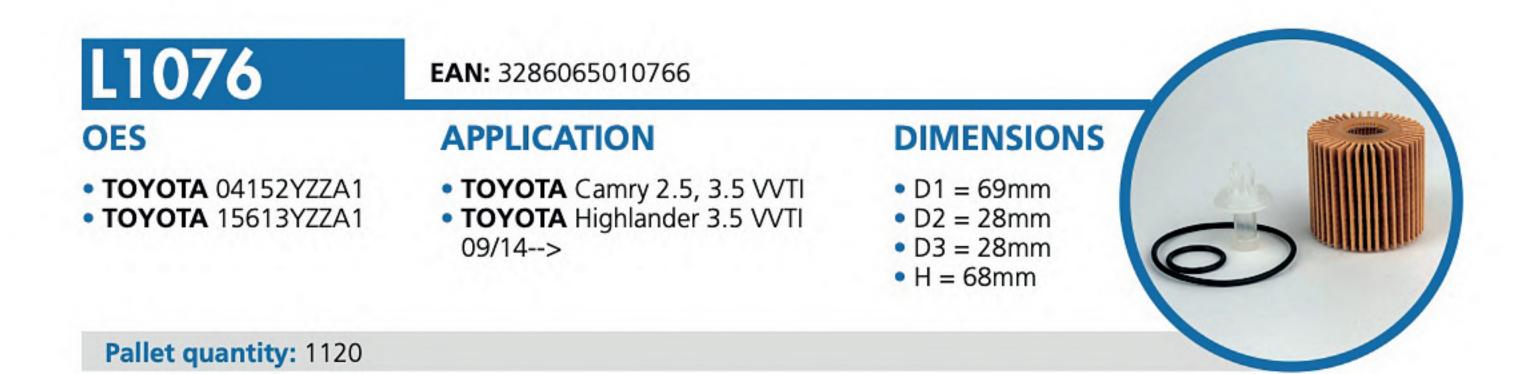

|
| • SUBARU 72880AE080  | <ul> <li>SUBARU Legacy II</li> <li>SUBARU Legacy III</li> <li>SUBARU Outback I</li> </ul> | <ul> <li>L1 = 131mm</li> <li>W1 = 102mm</li> <li>L2 = 205mm</li> <li>W2 = 105mm</li> <li>H = 40mm</li> </ul> |
| Pallet quantity: 288 | Type: Pollen rigid Frame                                                                  |                                                                                                              |
|                      |                                                                                           |                                                                                                              |







### TOP-20 REFERENCES









**purflux** 

## APPLICATIONS BY VEHICLE MAKE





|                                                                         | Ĩ               |           |           |           |   | *           |   |
|-------------------------------------------------------------------------|-----------------|-----------|-----------|-----------|---|-------------|---|
| AUDI                                                                    |                 |           |           |           |   |             |   |
| A3 (8V)                                                                 |                 |           |           |           |   |             |   |
| A3 (8V) RS3 Quattro 2.5 TFSi - 294KW(400PS/HP) - 2480cc - Mot.DAZA      | (04/17 - )      | L362      |           |           |   |