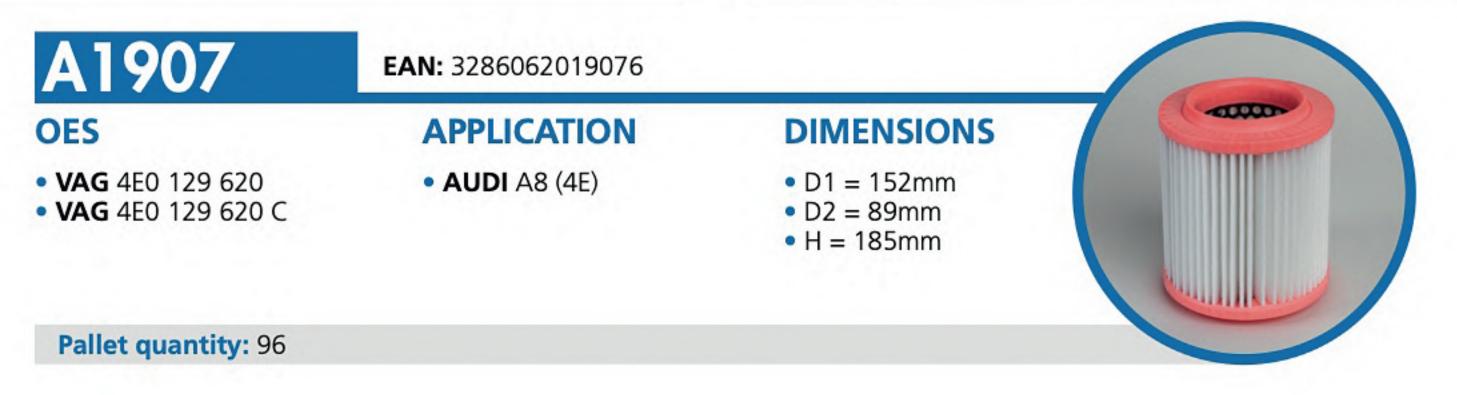

## APPLICATIONS BY VEHICLE MAKE

|                                                                         | Ĩ               |           |           |           |   | *           |   |
|-------------------------------------------------------------------------|-----------------|-----------|-----------|-----------|---|-------------|---|
| AUDI                                                                    |                 |           |           |           |   |             |   |
| A3 (8V)                                                                 |                 |           |           |           |   |             |   |
| A3 (8V) RS3 Quattro 2.5 TFSi - 294KW(400PS/HP) - 2480cc - Mot.DAZA      | (04/17 - )      | L362      |           |           |   |             |   |
| not climate                                                             |                 |           | NEW A1878 |           |   |             |   |
| anti-odor                                                               |                 |           |           |           |   | AHC392      |   |
| lifetime filter                                                         |                 |           |           | LFT       | Р |             |   |
| A4 (8E, 8H, B6)                                                         |                 |           |           |           |   |             |   |
| A4 (8E, 8H, B6) RS4 4.2 V8 - 309KW(420PS/HP) - 4163cc - Mot.BNS         | (09/05 - 12/08) | L456      | NEW A1863 | EP206     | Р | AH184       |   |
| anti-odor                                                               |                 |           |           |           |   | AHC184      |   |
| A4 (8E, 8H, B6) S4 4.2 V8 24V - 253KW(344PS/HP) - 4163cc - Mot.BBK, BHF | (02/03 - 12/08) | NEW L1097 | NEW A1863 | EP192     | Р | AH184       |   |
| anti-odor                                                               |                 |           |           |           |   | AHC184      |   |
| A6 (4F, C6)                                                             |                 |           |           |           |   |             |   |
| A6 (4F, C6) 4.2 V8 - 246KW(335PS/HP) - 4163cc - Mot.BAT                 | (04/04 - 05/06) | NEW L1097 | A1242     | EP205     | Р |             | Г |
| anti-odor                                                               |                 |           |           |           |   | AHC247-2    |   |
| A8 (4E)                                                                 |                 |           |           |           |   |             |   |
| A8 (4E) 2.8 FSi - 154KW(210PS/HP) - 2773cc - Mot.BDX                    | (09/07 - 03/10) | L390      | NEW A1907 | EP206     | Р |             | Т |
| A8 (4E) 3.0 V6 - 162KW(220PS/HP) - 2976cc - Mot.ASN, BBJ                | (08/03 - 05/05) | LS214     | NEW A1907 | EP192     | Р |             | t |
| A8 (4E) 3.2 FSi - 191KW(260PS/HP) - 3123cc - Mot.BPK                    | (06/05 - 03/10) | L390      | NEW A1907 | EP206     | P |             | t |
| A8 (4E) 3.7 V8 - 206KW(280PS/HP) - 3697cc - Mot.BFL                     | (10/02 - 03/10) | NEW L1097 | NEW A1907 | EP192     | P |             | t |
|                                                                         |                 |           |           | EF19Z     | r |             | ╀ |
| A8 (4E) 4.0 TDi V8 - 202KW(275PS/HP) - 3936cc - Mot.ASE                 | (03/03 - 07/05) | L382      | NEW A1907 |           | - |             | ╄ |
| A8 (4E) 4.2 V8 - 246KW(335PS/HP) - 4172cc - Mot.BFM                     | (10/02 - 08/06) | NEW L1097 | NEW A1907 | EP192     | Ρ |             | Ļ |
| A8 (4E) 4.2 FSi - 257KW(350PS/HP) - 4163cc - Mot.BVJ                    | (06/06 - 03/10) | L456      | NEW A1907 | EP206     | Р |             |   |
| A8 (4E) 6.0 W12 - 331KW(450PS/HP) - 5998cc - Mot.BHT, BTE, BSB          | (12/03 - 03/10) | NEW L1110 | NEW A1831 | EP192     | Ρ |             |   |
| A8 (4E) S8 5.2 V10 - 331KW(450PS/HP) - 5204cc - Mot.BSM                 | (06/06 - 03/10) | L456      | NEW A1831 | EP206     | Р |             | Т |
| A8 (4H)                                                                 |                 |           |           |           |   |             | h |
| A8 (4H) 6.3 FSi - 368KW(500PS/HP) - 6299cc - Mot.CEJA, CNTA             | (09/10 - )      | NEW L1110 |           |           |   |             | Г |
| anti-odor                                                               |                 |           |           |           |   | AHC362      | h |
| lifetime filter                                                         |                 |           |           | LFT       | Р |             | T |
| A3 (8V)                                                                 |                 |           |           | 2         |   |             | h |
| A3 (8V) RS3 2.5 TFSi - 221KW(300PS/HP) - 2480cc - Mot.CZGB              | (02/15 - )      | L362      |           |           |   |             | Т |
| hot climate                                                             | (02/13 - )      | 2002      | NEW A1878 |           |   | 1.000       | h |
| anti-odor                                                               |                 |           | NEW ATO/O |           |   | AHC392      | t |
| lifetime filter                                                         |                 |           |           | LFT       | Р | AII0332     | h |
|                                                                         |                 |           |           | LFT       | F |             | ł |
|                                                                         | (0C/02 09/0E)   | 11007     | A 225     | ED01      | Р | AU104       | Г |
| Allroad (4BH) 4.2 V8 - 220KW(300PS/HP) - 4163cc - Mot.BAS               | (06/02 - 08/05) | NEW L1097 | A325      | EP91      | P | AH184       |   |
| anti-odor                                                               |                 |           |           |           |   | AHC184      |   |
| BEDFORD                                                                 |                 |           |           |           |   |             |   |
| RASCAL                                                                  |                 |           |           |           |   |             |   |
| Rascal 1.0 - 34KW(46PS/HP) - 970cc - Mot.Suzuki FA10A                   | (07/86 - 06/90) | LS908     | A863      | NEW EP293 | Ρ |             |   |
| BERTONE                                                                 |                 |           |           |           |   |             |   |
| FREECLIMBER                                                             |                 |           |           |           |   |             |   |
| Freeclimber 2.4 Turbo Diesel - 85KW(116PS/HP) - 2443cc -                |                 | 1         |           |           |   |             | Г |
| Mot.BMW M 21 D 24                                                       | (06/89 - 12/93) |           |           | NEW CS949 | G |             | L |
| BMW                                                                     | (               |           |           |           |   |             |   |
|                                                                         |                 |           |           |           |   |             |   |
| ALPINA (E38)                                                            | 100100          | 1         |           |           |   |             | - |
| Alpina B12 6.0 (E38) - 316KW(430PS/HP) - 5980cc                         | (07/99 - 07/01) | L293      | NEW A1847 |           | _ |             | L |
| lifetime filter                                                         |                 |           |           | LFT       | Р | 1           | L |
| ALPINA (E65)                                                            |                 |           |           |           |   |             | Ļ |
| Alpina B7 4.4 (E65) - 368KW(500PS/HP) - 4398cc - Mot.N62B44             | (09/03 - 09/08) | L999      |           |           |   | NEW AH594-2 |   |
| ALPINA (Z8)                                                             |                 |           |           |           |   |             | ļ |
| Alpina Roadster 4.8 V8 (Z8) - 280KW(381PS/HP) - 4837cc                  | (06/02 - 10/03) | L293      | A325      | NEW EP309 | Ρ |             |   |
| 1 SERIES (E81/E82/E87/E88)                                              |                 |           |           |           |   |             |   |
| 135i (E82/E88) - 225KW(306PS/HP) - 2979cc - Mot.N54B30A, N55B30A        | (09/07 - 09/12) | L376      |           |           |   | AH246       | Τ |
| Mot.N54B30A                                                             |                 |           | A1491     |           |   |             |   |
| Mot.N55B30A                                                             |                 |           | NEW A1833 |           |   |             | ſ |
| anti-odor                                                               |                 |           |           |           |   | AHC246      |   |
| Optional                                                                |                 |           |           | EP287     | Р |             | 1 |
| 135i Cabrio (E88) - 240KW(322PS/HP) - 2979cc - Mot.N55B30A              | (03/08 - 12/12) | L376      |           |           | - | AH246       | t |
| Mot.N54B30A                                                             | (00/00 - 12/12) | 2070      | A1491     |           |   | 711240      |   |
|                                                                         |                 |           |           |           |   |             |   |
| Mot.N55B30A                                                             |                 |           | NEW A1833 |           |   |             | 1 |
| anti adar                                                               |                 |           |           |           |   | A110040     |   |
| anti-odor<br>Optional                                                   |                 |           |           | EP287     | Р | AHC246      |   |