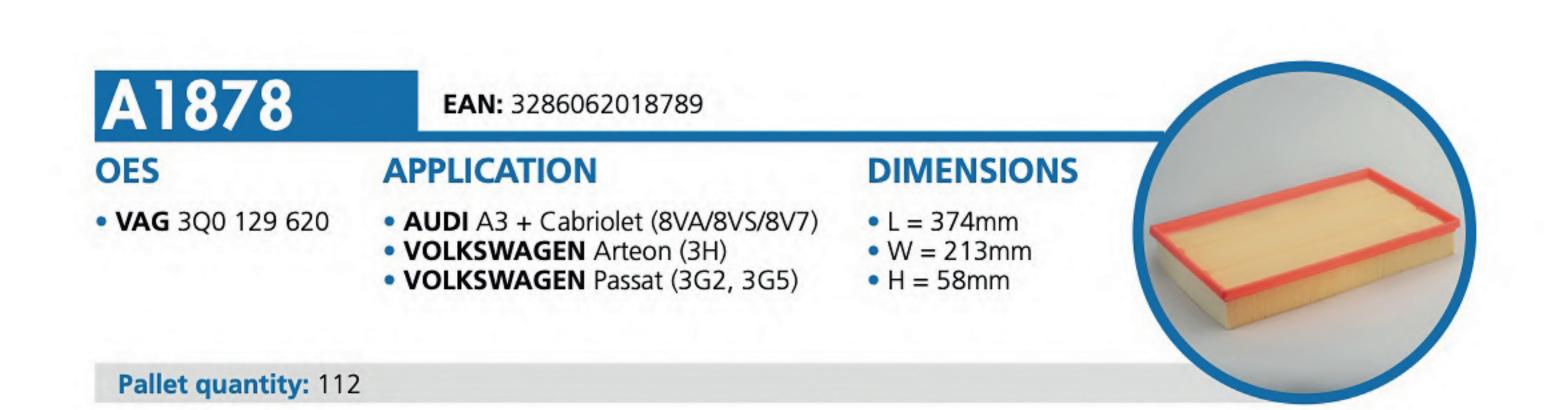

### A1385

EAN: 3286062013852

#### OES

- PSA 1444WL
- PSA 1444QK
- **PSA** 1444QA

### APPLICATION

- CITROEN C5 II 2008
- CITROEN C6 2005
- PEUGEOT 407 2005

### DIMENSIONS

- L = 360mm
- W = 180mm
- H = 81mm

Pallet quantity: 120

Pallet quantity: 144

Pallet quantity: 192

| A1860                   | EAN: 3286062018604                                                                                                      |                                                                    |             |
|-------------------------|-------------------------------------------------------------------------------------------------------------------------|--------------------------------------------------------------------|-------------|
| OES                     | APPLICATION                                                                                                             | DIMENSIONS                                                         |             |
| • HYUNDAI KIA 28113-B20 | <ul> <li>• KIA Soul II 1.6 CRDi 2014</li> <li>• KIA Soul II 1.6 GDI 2014</li> <li>• KIA Soul II 2.0 MPI 2014</li> </ul> | <ul> <li>L = 256mm</li> <li>W = 146mm</li> <li>H = 54mm</li> </ul> | Childrenter |
| Pallet quantity: 290    |                                                                                                                         |                                                                    |             |