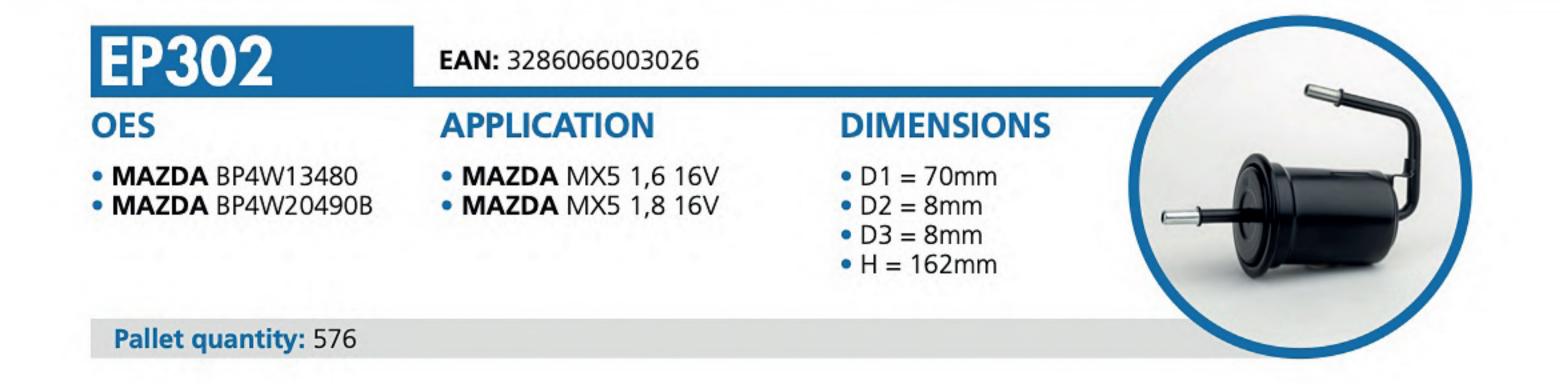

|
| • SUBARU 72880AE080  | <ul> <li>SUBARU Legacy II</li> <li>SUBARU Legacy III</li> <li>SUBARU Outback I</li> </ul> | <ul> <li>L1 = 131mm</li> <li>W1 = 102mm</li> <li>L2 = 205mm</li> <li>W2 = 105mm</li> <li>H = 40mm</li> </ul> |
| Pallet quantity: 288 | Type: Pollen rigid Frame                                                                  |                                                                                                              |
|                      |                                                                                           |                                                                                                              |







### TOP-20 REFERENCES









**purflux** 

## APPLICATIONS BY VEHICLE MAKE





|                                                                         | Ĩ               |           |           |           |   | *           |   |
|-------------------------------------------------------------------------|-----------------|-----------|-----------|-----------|---|-------------|---|
| AUDI                                                                    |                 |           |           |           |   |             |   |
| A3 (8V)                                                                 |                 |           |           |           |   |             |   |
| A3 (8V) RS3 Quattro 2.5 TFSi - 294KW(400PS/HP) - 2480cc - Mot.DAZA      | (04/17 - )      | L362      |           |           |   |