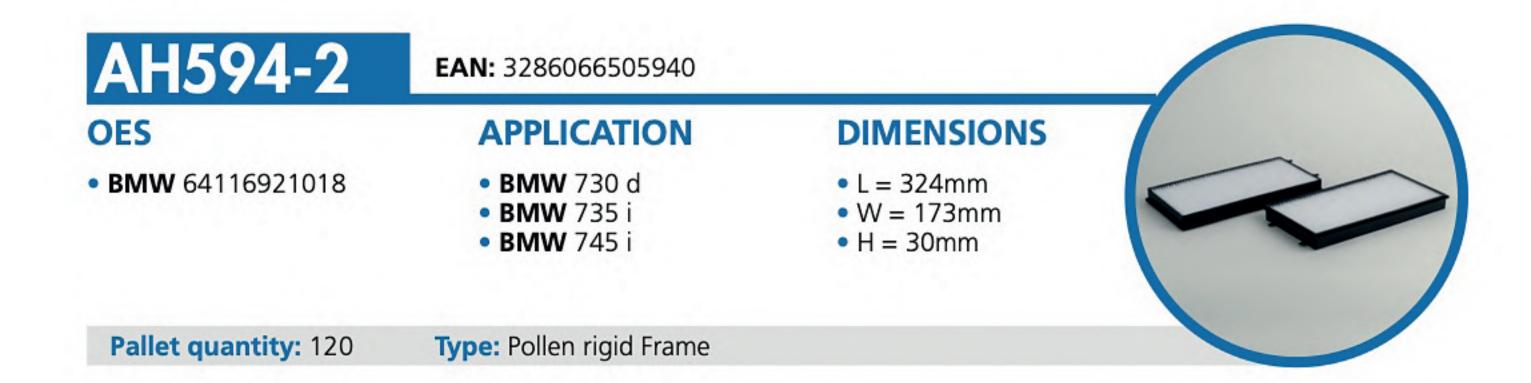

| DIMENSIONS                                                                                                   |
| • SUBARU 72880AE080  | <ul> <li>SUBARU Legacy II</li> <li>SUBARU Legacy III</li> <li>SUBARU Outback I</li> </ul> | <ul> <li>L1 = 131mm</li> <li>W1 = 102mm</li> <li>L2 = 205mm</li> <li>W2 = 105mm</li> <li>H = 40mm</li> </ul> |
| Pallet quantity: 288 | Type: Pollen rigid Frame                                                                  |                                                                                                              |
|                      |                                                                                           |                                                                                                              |







### TOP-20 REFERENCES









**purflux** 

## APPLICATIONS BY VEHICLE MAKE





|                                                                         | Ĩ               |           |           |           |   | *           |   |
|-------------------------------------------------------------------------|-----------------|-----------|-----------|-----------|---|-------------|---|
| AUDI                                                                    |                 |           |           |           |   |             |   |
| A3 (8V)                                                                 |                 |           |           |           |   |             |   |
| A3 (8V) RS3 Quattro 2.5 TFSi - 294KW(400PS/HP) - 2480cc - Mot.DAZA      | (04/17 - )      | L362