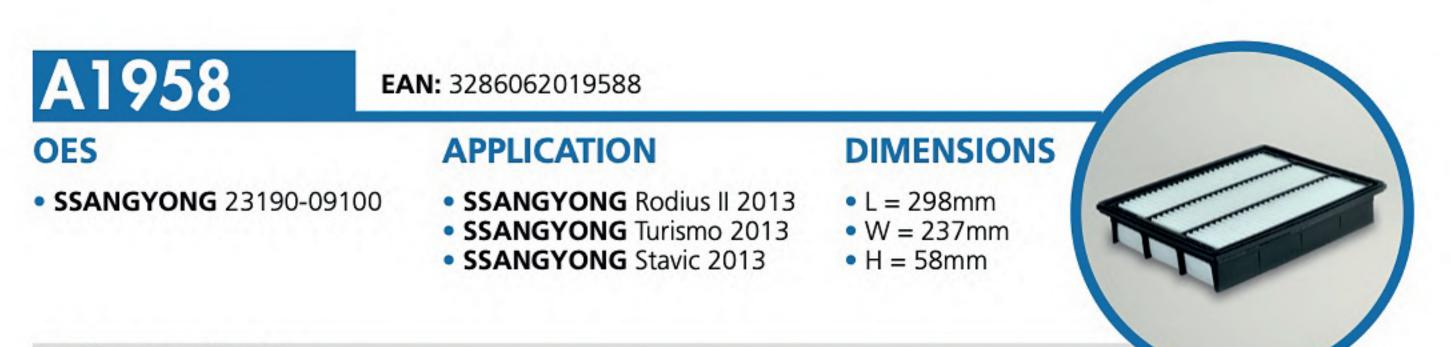

### A1385

EAN: 3286062013852

#### OES

- PSA 1444WL
- PSA 1444QK
- **PSA** 1444QA

### APPLICATION

- CITROEN C5 II 2008
- CITROEN C6 2005
- PEUGEOT 407 2005

### DIMENSIONS

- L = 360mm
- W = 180mm
- H = 81mm

Pallet quantity: 120

Pallet quantity: 144

Pallet quantity: 192

| A1860                   | EAN: 3286062018604                                                                                                      |                                                                    |             |
|-------------------------|-------------------------------------------------------------------------------------------------------------------------|--------------------------------------------------------------------|-------------|
| OES                     | APPLICATION                                                                                                             | DIMENSIONS                                                         |             |
| • HYUNDAI KIA 28113-B20 | <ul> <li>• KIA Soul II 1.6 CRDi 2014</li> <li>• KIA Soul II 1.6 GDI 2014</li> <li>• KIA Soul II 2.0 MPI 2014</li> </ul> | <ul> <li>L = 256mm</li> <li>W = 146mm</li> <li>H = 54mm</li> </ul> | Childrenter |
| Pallet quantity: 290    |                                                                                                                         |                                                                    |             |