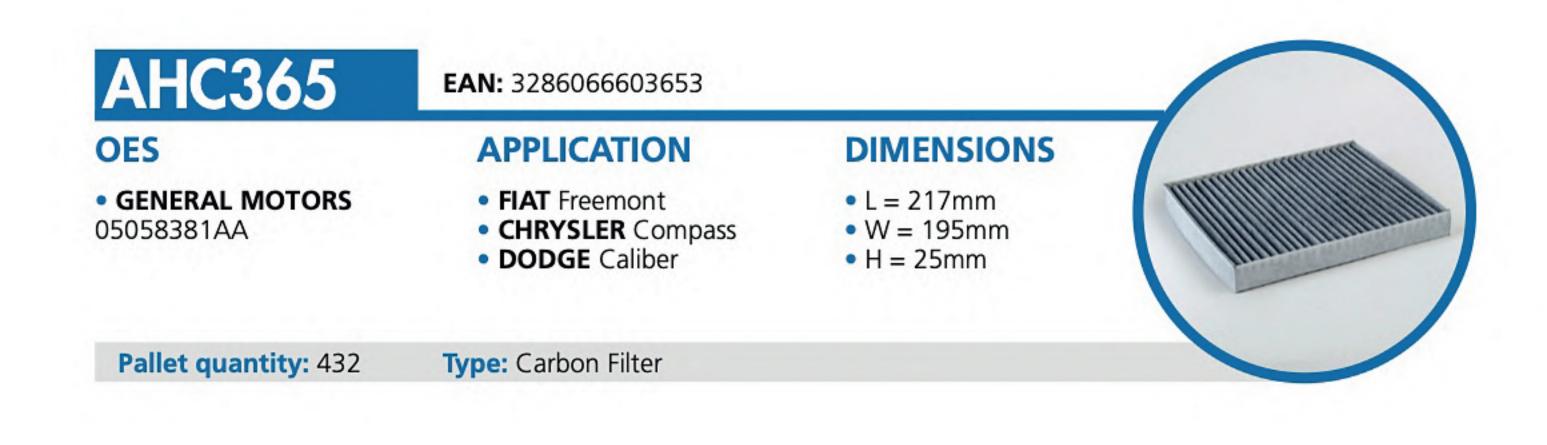

| DIMENSIONS                                                                                                   |
| • SUBARU 72880AE080  | <ul> <li>SUBARU Legacy II</li> <li>SUBARU Legacy III</li> <li>SUBARU Outback I</li> </ul> | <ul> <li>L1 = 131mm</li> <li>W1 = 102mm</li> <li>L2 = 205mm</li> <li>W2 = 105mm</li> <li>H = 40mm</li> </ul> |
| Pallet quantity: 288 | Type: Pollen rigid Frame                                                                  |                                                                                                              |
|                      |                                                                                           |                                                                                                              |







### TOP-20 REFERENCES









**purflux** 

## APPLICATIONS BY VEHICLE MAKE





|                                                                         | Ĩ               |           |           |           |   | *           |   |
|-------------------------------------------------------------------------|-----------------|-----------|-----------|-----------|---|-------------|---|
| AUDI                                                                    |                 |           |           |           |   |             |   |
| A3 (8V)                                                                 |                 |           |           |           |   |             |   |
| A3 (8V) RS3 Quattro 2.5 TFSi - 294KW(400PS/HP) - 2480cc - Mot.DAZA      | (04/17 - )      | L362      |