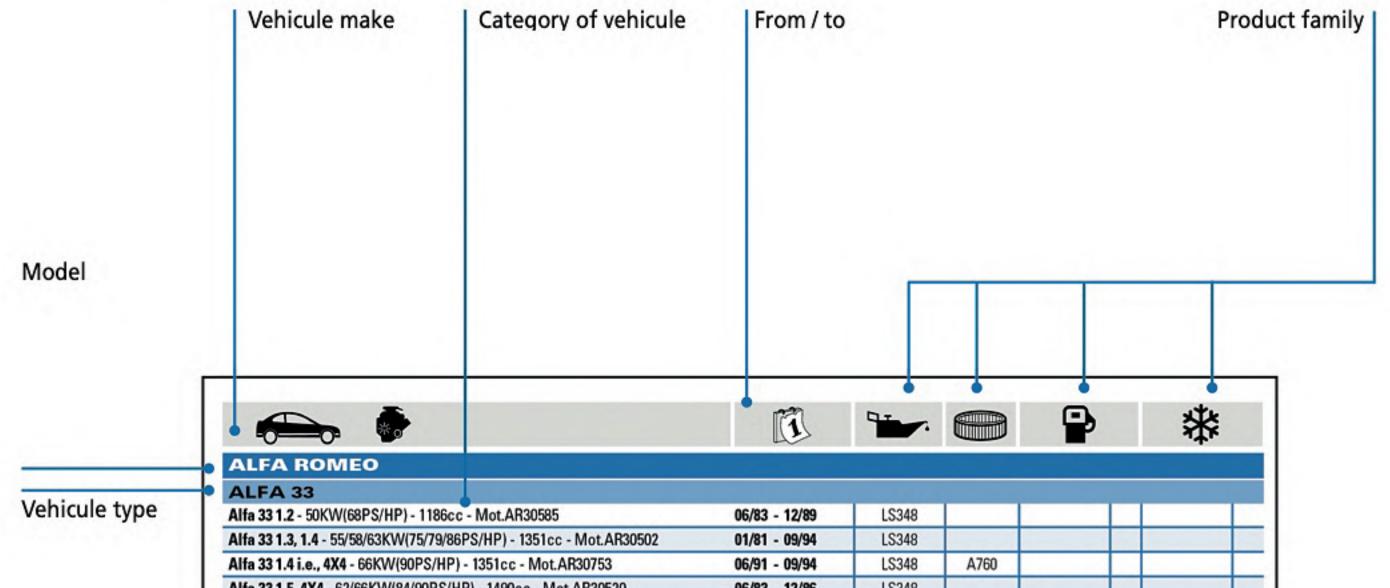

# HOW TO READ OUR CATALOGUE

|       | Alfa 33 1.5, 4X4 - 62/66KW(84/90PS/HP) - 1490cc  | - Mot.AR30520          | 06/83 - 12/86      | LS348 |      |   |               |
|-------|--------------------------------------------------|------------------------|--------------------|-------|------|---|---------------|
|       | Alfa 33 1.5, 4X4 - 70/77KW(95/105PS/HP) - 14900  | c - Mot.AR30146        | 01/84 - 09/94      | LS348 | A760 |   |               |
|       | Alfa 33 1.7 - 87/95KW(118/129PS/HP) - 1717cc -   | Mot.AR30550            | 01/86 - 12/89      | LS348 | A760 |   |               |
|       | Alfa 33 1.7 i.e 16V, 4X4 - 95/101KW(129/137PS/H  | P) - 1712cc - Mot.AR30 | 0747 01/90 - 09/94 | LS348 | A760 |   |               |
|       | Alfa 33 1.7 i.e, 4X4 - 77/79KW(105/107PS/HP) - 1 | 712cc - Mot.AR30558    | 09/88 - 09/94      | LS348 | A760 |   |               |
|       | Alfa 33 1.7 QV - 84KW(114PS/HP) - 1717cc - Mot   | LAR30550               | • 03/88 - 12/89    | LS348 | A760 |   |               |
|       |                                                  |                        |                    | •     | •    | • | •             |
| Power | Cubic capacity                                   | Engine                 | Comments           |       |      |   | lux reference |