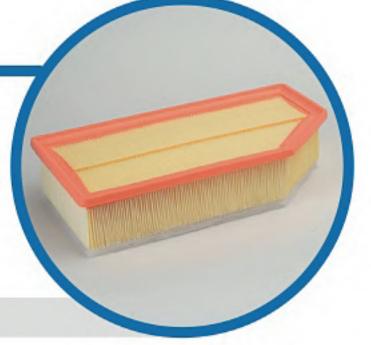

### **TOP-20** REFERENCES

| AH586-2              | EAN: 3286066505865                                                                        |                                                                                                              |
|----------------------|-------------------------------------------------------------------------------------------|--------------------------------------------------------------------------------------------------------------|
| OES                  | APPLICATION                                                                               | DIMENSIONS                                                                                                   |
| • SUBARU 72880AE080  | <ul> <li>SUBARU Legacy II</li> <li>SUBARU Legacy III</li> <li>SUBARU Outback I</li> </ul> | <ul> <li>L1 = 131mm</li> <li>W1 = 102mm</li> <li>L2 = 205mm</li> <li>W2 = 105mm</li> <li>H = 40mm</li> </ul> |
| Pallet quantity: 288 | Type: Pollen rigid Frame                                                                  |                                                                                                              |
|                      |                                                                                           |                                                                                                              |