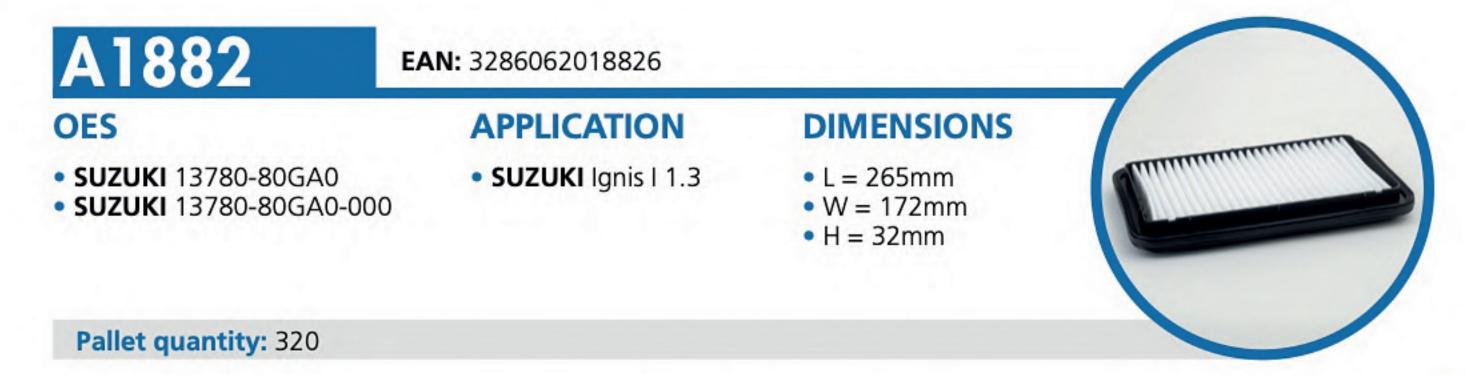

---------------------------------------------|-------------|
| OES                     | APPLICATION                                                                                                             | DIMENSIONS                                                         |             |
| • HYUNDAI KIA 28113-B20 | <ul> <li>• KIA Soul II 1.6 CRDi 2014</li> <li>• KIA Soul II 1.6 GDI 2014</li> <li>• KIA Soul II 2.0 MPI 2014</li> </ul> | <ul> <li>L = 256mm</li> <li>W = 146mm</li> <li>H = 54mm</li> </ul> | Childrenter |
| Pallet quantity: 290    |                                                                                                                         |                                                                    |             |

- KIA Sorento Prime 2014
- H = 44mm





purflux S

### **TOP-20** REFERENCES















| AH586-2              | EAN: 3286066505865                                                                        |                                                                                                              |
|----------------------|-------------------------------------------------------------------------------------------|--------------------------------------------------------------------------------------------------------------|
| OES                  | APPLICATION                                                                               | DIMENSIONS                                                                                                   |
| • SUBARU 72880AE080  | <ul> <li>SUBARU Legacy II</li> <li>SU