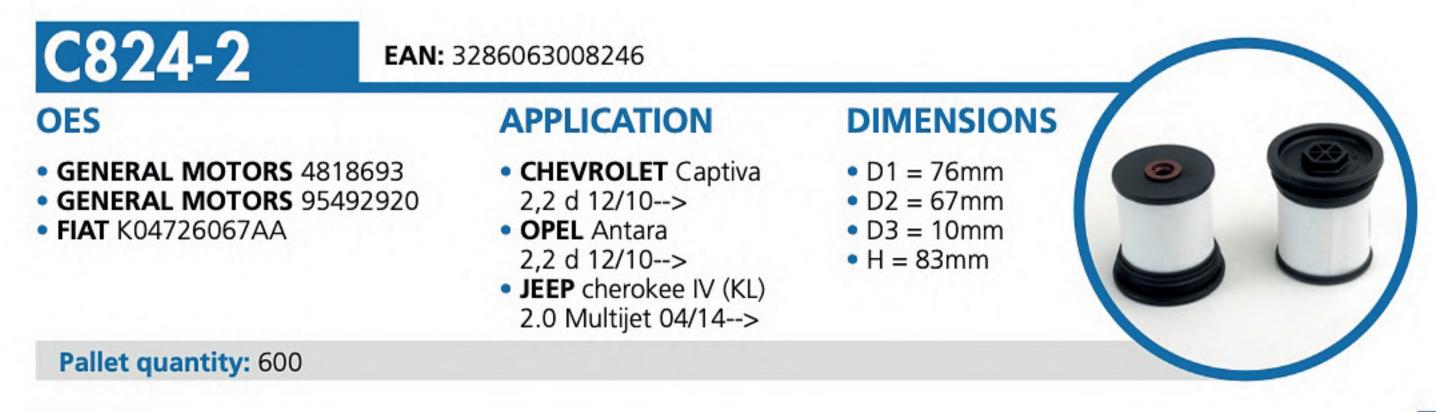

DIMENSIONS                                                                                                   |
| • SUBARU 72880AE080  | <ul> <li>SUBARU Legacy II</li> <li>SUBARU Legacy III</li> <li>SUBARU Outback I</li> </ul> | <ul> <li>L1 = 131mm</li> <li>W1 = 102mm</li> <li>L2 = 205mm</li> <li>W2 = 105mm</li> <li>H = 40mm</li> </ul> |
| Pallet quantity: 288 | Type: Pollen rigid Frame                                                                  |                                                                                                              |
|                      |                                                                                           |                                                                                                              |







### TOP-20 REFERENCES









**purflux** 

## APPLICATIONS BY VEHICLE MAKE





|                                                                         | Ĩ               |           |           |           |   | *           |   |
|-------------------------------------------------------------------------|-----------------|-----------|-----------|-----------|---|-------------|---|
| AUDI                                                                    |                 |           |           |           |   |             |   |
| A3 (8V)                                                                 |                 |           |           |           |   |             |   |
| A3 (8V) RS3 Quattro 2.5 TFSi - 294KW(400PS/HP) - 2480cc - Mot.DAZA      | (04/17 - )      | L362      |