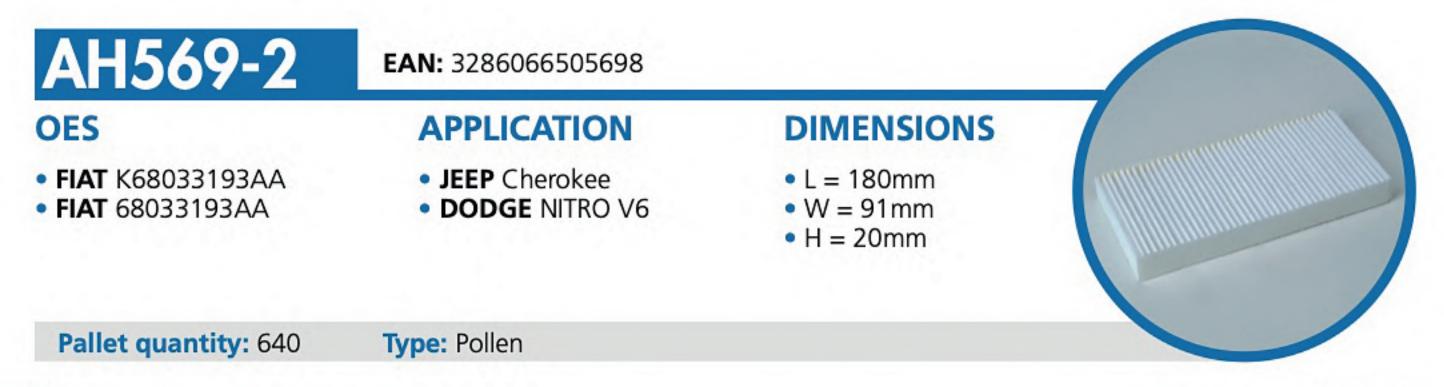

---------|
| OES                     | APPLICATION                                                                                                             | DIMENSIONS                                                         |             |
| • HYUNDAI KIA 28113-B20 | <ul> <li>• KIA Soul II 1.6 CRDi 2014</li> <li>• KIA Soul II 1.6 GDI 2014</li> <li>• KIA Soul II 2.0 MPI 2014</li> </ul> | <ul> <li>L = 256mm</li> <li>W = 146mm</li> <li>H = 54mm</li> </ul> | Childrenter |
| Pallet quantity: 290    |                                                                                                                         |                                                                    |             |

- KIA Sorento Prime 2014
- H = 44mm





purflux S

### **TOP-20** REFERENCES















| AH586-2              | EAN: 3286066505865                                                                        |                                                                                                              |
|----------------------|-------------------------------------------------------------------------------------------|--------------------------------------------------------------------------------------------------------------|
| OES                  | APPLICATION                                                                               | DIMENSIONS                                                                                                   |
| • SUBARU 72880AE080  | <ul> <li>SUBARU Legacy II</li> <li>SUBARU Legacy III</li> <li>SUBARU Outback I</li> </u