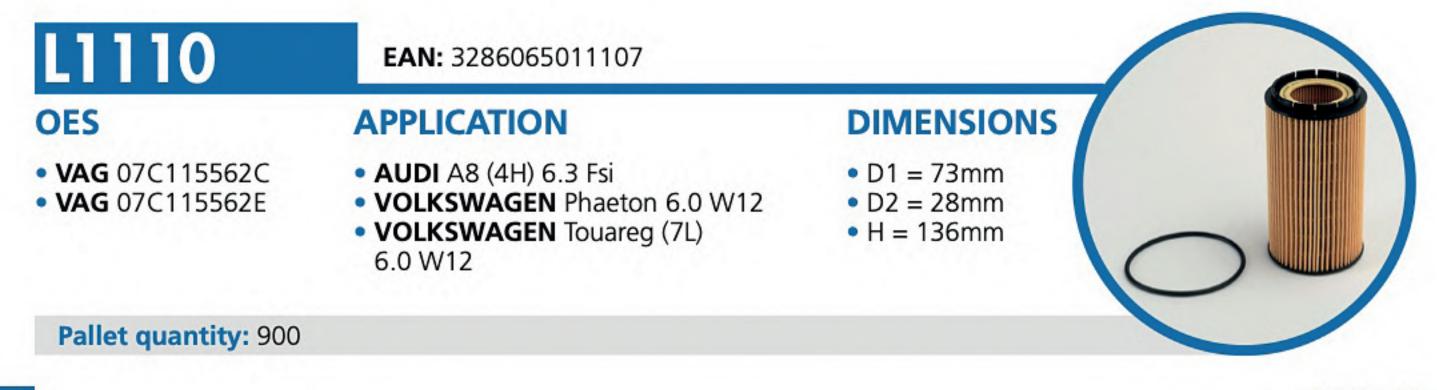

### A1385

EAN: 3286062013852

#### OES

- PSA 1444WL
- PSA 1444QK
- **PSA** 1444QA

### APPLICATION

- CITROEN C5 II 2008
- CITROEN C6 2005
- PEUGEOT 407 2005

### DIMENSIONS

- L = 360mm
- W = 180mm
- H = 81mm

Pallet quantity: 120

Pallet quantity: 144

Pallet quantity: 192

| A1860                   | EAN: 3286062018604                                                                                                      |                                                                    |             |
|-------------------------|-------------------------------------------------------------------------------------------------------------------------|--------------------------------------------------------------------|-------------|
| OES                     | APPLICATION                                                                                                             | DIMENSIONS                                                         |             |
| • HYUNDAI KIA 28113-B20 | <ul> <li>• KIA Soul II 1.6 CRDi 2014</li> <li>• KIA Soul II 1.6 GDI 2014</li> <li>• KIA Soul II 2.0 MPI 2014</li> </ul> | <ul> <li>L = 256mm</li> <li>W = 146mm</li> <li>H = 54mm</li> </ul> | Childrenter |
| Pallet quantity: 290    |                                                                                                                         |                                                                    |             |