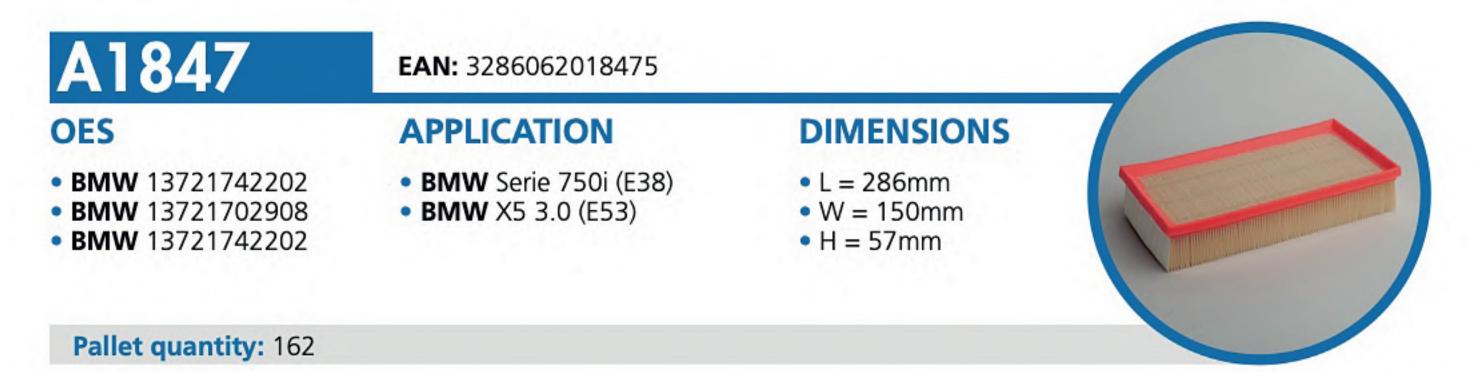

starting 2019 at our best!

#### This catalogue presents:

- 57 air filters 17 cabin filters
- 18 fuel filters 8 oil filters

Thanks to these new references, PURFLUX is putting its filters offer to even higher level, specifically on vehicles of Asian manufacturers (HYUNDAI, KIA, MAZDA, TOYOTA) and German producers (BMW, MERCEDES BENZ). In total, it's more than 10 million of additional vehicles covered in Europe and 300 models on which Purflux proposes a complete filters range.



### **TOP-20** REFERENCES



### A1385

EAN: 3286062013852

#### OES

- PSA 1444WL
- PSA 1444QK
- **PSA** 1444QA

### APPLICATION

- CITROEN C5 II 2008
- CITROEN C6 2005
- PEUGEOT 407 2005

### DIMENSIONS

- L = 360mm
- W = 180mm
- H = 81mm



Pallet quantity: 120



Pallet quantity: 144



Pallet quantity: 192





| A1860                   | EAN: 3286062018604                                                                                                      |                                                                    |             |
|-------------------------|-------------------------------------------------------------------------------------------------------------------------|--------------------------------------------------------------------|-------------|
| OES                     | APPLICATION                                                                                                             | DIMENSIONS                                                         |             |
| • HYUNDAI KIA 28113-B20 | <ul> <li>• KIA Soul II 1.6 CRDi 2014</li> <li>• KIA Soul II 1.6 GDI 2