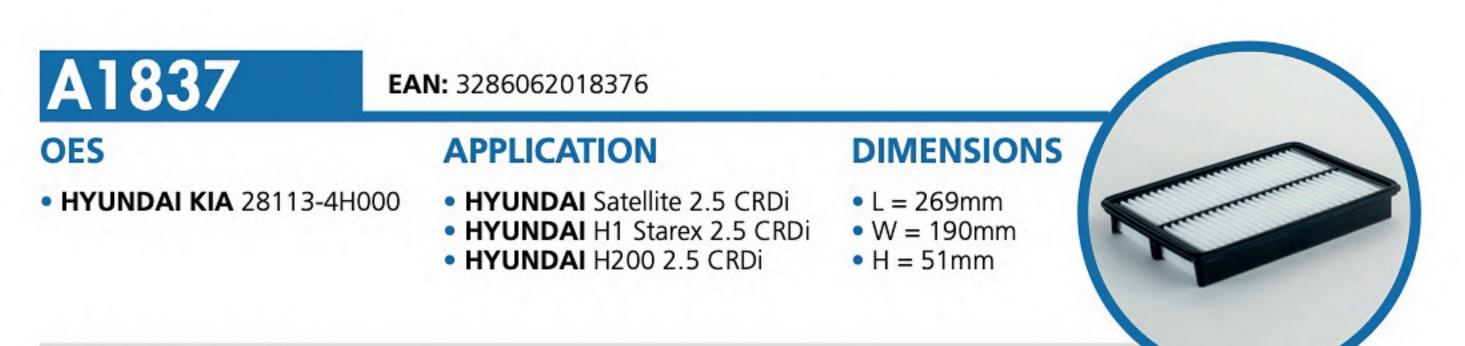

in February 2019. We are starting 2019 at our best!

#### This catalogue presents:

- 57 air filters 17 cabin filters
- 18 fuel filters 8 oil filters

Thanks to these new references, PURFLUX is putting its filters offer to even higher level, specifically on vehicles of Asian manufacturers (HYUNDAI, KIA, MAZDA, TOYOTA) and German producers (BMW, MERCEDES BENZ). In total, it's more than 10 million of additional vehicles covered in Europe and 300 models on which Purflux proposes a complete filters range.



### **TOP-20** REFERENCES



### A1385

EAN: 3286062013852

#### OES

- PSA 1444WL
- PSA 1444QK
- **PSA** 1444QA

### APPLICATION

- CITROEN C5 II 2008
- CITROEN C6 2005
- PEUGEOT 407 2005

### DIMENSIONS

- L = 360mm
- W = 180mm
- H = 81mm



Pallet quantity: 120



Pallet quantity: 144



Pallet quantity: 192





| A1860                   | EAN: 3286062018604                                                                                                      |                                                                    |             |
|-------------------------|-------------------------------------------------------------------------------------------------------------------------|--------------------------------------------------------------------|-------------|
| OES                     | APPLICATION                                                                                                             | DIMENSIONS                                                         |             |
| • HYUNDAI KIA 28113-B20 | <ul> <li>• KIA Soul II 1.6 CRDi 2014</li> <li