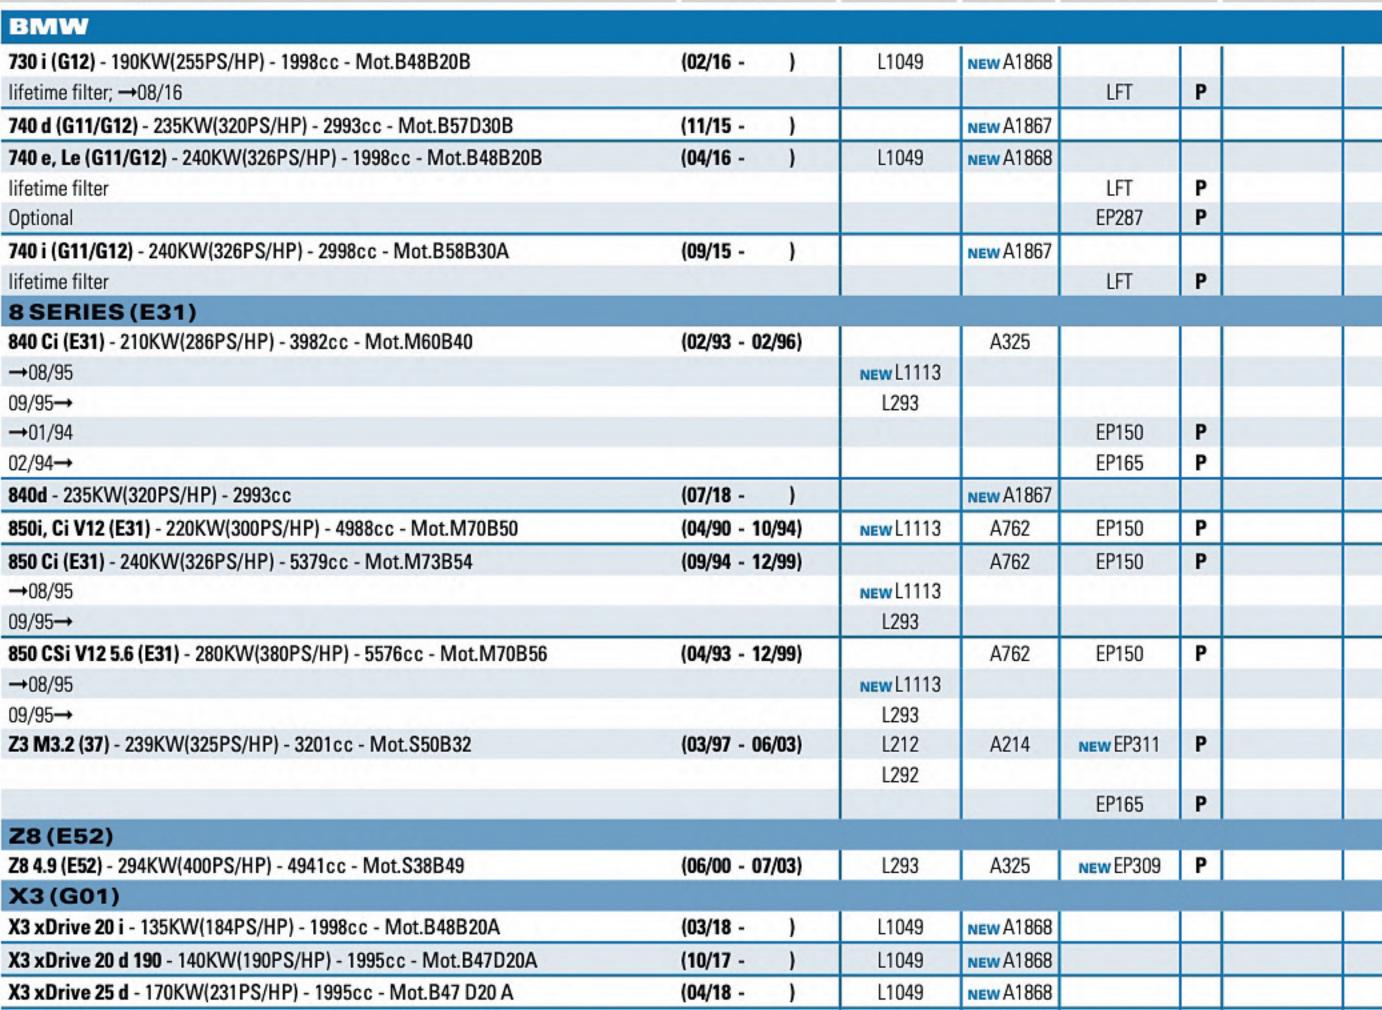

## APPLICATIONS BY VEHICLE MAKE

|                                                                         | Ĩ               |           |           |           |   | *           |   |
|-------------------------------------------------------------------------|-----------------|-----------|-----------|-----------|---|-------------|---|
| AUDI                                                                    |                 |           |           |           |   |             |   |
| A3 (8V)                                                                 |                 |           |           |           |   |             |   |
| A3 (8V) RS3 Quattro 2.5 TFSi - 294KW(400PS/HP) - 2480cc - Mot.DAZA      | (04/17 - )      | L362      |           |           |   |             |   |
| not climate                                                             |                 |           | NEW A1878 |           |   |             |   |
| anti-odor                                                               |                 |           |           |           |   | AHC392      |   |
| lifetime filter                                                         |                 |           |           | LFT       | Р |             |   |
| A4 (8E, 8H, B6)                                                         |                 |           |           |           |   |             |   |
| A4 (8E, 8H, B6) RS4 4.2 V8 - 309KW(420PS/HP) - 4163cc - Mot.BNS         | (09/05 - 12/08) | L456      | NEW A1863 | EP206     | Р | AH184       |   |
| anti-odor                                                               |                 |           |           |           |   | AHC184      |   |
| A4 (8E, 8H, B6) S4 4.2 V8 24V - 253KW(344PS/HP) - 4163cc - Mot.BBK, BHF | (02/03 - 12/08) | NEW L1097 | NEW A1863 | EP192     | Р | AH184       |   |
| anti-odor                                                               |                 |           |           |           |   | AHC184      |   |
| A6 (4F, C6)                                                             |                 |           |           |           |   |             |   |
| A6 (4F, C6) 4.2 V8 - 246KW(335PS/HP) - 4163cc - Mot.BAT                 | (04/04 - 05/06) | NEW L1097 | A1242     | EP205     | Р |             | Г |
| anti-odor                                                               |                 |           |           |           |   | AHC247-2    |   |
| A8 (4E)                                                                 |                 |           |           |           |   |             |   |
| A8 (4E) 2.8 FSi - 154KW(210PS/HP) - 2773cc - Mot.BDX                    | (09/07 - 03/10) | L390      | NEW A1907 | EP206     | Р |             | Т |
| A8 (4E) 3.0 V6 - 162KW(220PS/HP) - 2976cc - Mot.ASN, BBJ                | (08/03 - 05/05) | LS214     | NEW A1907 | EP192     | Р |             | t |
| A8 (4E) 3.2 FSi - 191KW(260PS/HP) - 3123cc - Mot.BPK                    | (06/05 - 03/10) | L390      | NEW A1907 | EP206     | P |             | t |
| A8 (4E) 3.7 V8 - 206KW(280PS/HP) - 3697cc - Mot.BFL                     | (10/02 - 03/10) | NEW L1097 | NEW A1907 | EP192     | P |             | t |
|                                                                         |                 |           |           | EF19Z     | r |             | ╀ |
| A8 (4E) 4.0 TDi V8 - 202KW(275PS/HP) - 3936cc - Mot.ASE                 | (03/03 - 07/05) | L382      | NEW A1907 |           | - |             | ╄ |
| A8 (4E) 4.2 V8 - 246KW(335PS/HP) - 4172cc - Mot.BFM                     | (10/02 - 08/06) | NEW L1097 | NEW A1907 | EP192     | Ρ |             | Ļ |
| A8 (4E) 4.2 FSi - 257KW(350PS/HP) - 4163cc - Mot.BVJ                    | (06/06 - 03/10) | L456      | NEW A1907 | EP206     | Р |             |   |
| A8 (4E) 6.0 W12 - 331KW(450PS/HP) - 5998cc - Mot.BHT, BTE, BSB          | (12/03 - 03/10) | NEW L1110 | NEW A1831 | EP192     | Ρ |             |   |
| A8 (4E) S8 5.2 V10 - 331KW(450PS/HP) - 5204cc - Mot.BSM                 | (06/06 - 03/10) | L456      | NEW A1831 | EP206     | Р |             | Т |
| A8 (4H)                                                                 |                 |           |           |           |   |             | h |
| A8 (4H) 6.3 FSi - 368KW(500PS/HP) - 6299cc - Mot.CEJA, CNTA             | (09/10 - )      | NEW L1110 |           |           |   |             | Г |
| anti-odor                                                               |                 |           |           |           |   | AHC362      | h |
| lifetime filter                                                         |                 |           |           | LFT       | Р |             | T |
| A3 (8V)                                                                 |                 |           |           | 2         |   |             | h |
| A3 (8V) RS3 2.5 TFSi - 221KW(300PS/HP) - 2480cc - Mot.CZGB              | (02/15 - )      | L362      |           |           |   |             | Т |
| hot climate                                                             | (02/13 - )      | 2002      | NEW A1878 |           |   | 1.000       | h |
| anti-odor                                                               |                 |           | NEW ATO/O |           |   | AHC392      | t |
| lifetime filter                                                         |                 |           |           | LFT       | Р | AII0332     | h |
|                                                                         |                 |           |           | LFT       | F |             | ł |
|                                                                         | (0C/02 09/0E)   | 11007     | A 225     | ED01      | Р | AU104       | Г |
| Allroad (4BH) 4.2 V8 - 220KW(300PS/HP) - 4163cc - Mot.BAS               | (06/02 - 08/05) | NEW L1097 | A325      | EP91      | P | AH184       |   |
| anti-odor                                                               |                 |           |           |           |   | AHC184      |   |
| BEDFORD                                                                 |                 |           |           |           |   |             |   |
| RASCAL                                                                  |                 |           |           |           |   |             |   |
| Rascal 1.0 - 34KW(46PS/HP) - 970cc - Mot.Suzuki FA10A                   | (07/86 - 06/90) | LS908     | A863      | NEW EP293 | Ρ |             |   |
| BERTONE                                                                 |                 |           |           |           |   |             |   |
| FREECLIMBER                                                             |                 |           |           |           |   |             |   |
| Freeclimber 2.4 Turbo Diesel - 85KW(116PS/HP) - 2443cc -                |                 | 1         |           |           |   |             | Г |
| Mot.BMW M 21 D 24                                                       | (06/89 - 12/93) |           |           | NEW CS949 | G |             | L |
| BMW                                                                     | (               |           |           |           |   |             |   |
|                                                                         |                 |           |           |           |   |             |   |
| ALPINA (E38)                                                            | 100100          | 1         |           |           |   |             | - |
| Alpina B12 6.0 (E38) - 316KW(430PS/HP) - 5980cc                         | (07/99 - 07/01) | L293      | NEW A1847 |           | _ |             | L |
| lifetime filter                                                         |                 |           |           | LFT       | Р | 1           | L |
| ALPINA (E65)                                                            |                 |           |           |           |   |             | Ļ |
| Alpina B7 4.4 (E65) - 368KW(500PS/HP) - 4398cc - Mot.N62B44             | (09/03 - 09/08) | L999      |           |           |   | NEW AH594-2 |   |
| ALPINA (Z8)                                                             |                 |           |           |           |   |             | ļ |
| Alpina Roadster 4.8 V8 (Z8) - 280KW(381PS/HP) - 4837cc                  | (06/02 - 10/03) | L293      | A325      | NEW EP309 | Ρ |             |   |
| 1 SERIES (E81/E82/E87/E88)                                              |                 |           |           |           |   |             |   |
| 135i (E82/E88) - 225KW(306PS/HP) - 2979cc - Mot.N54B30A, N55B30A        | (09/07 - 09/12) | L376      |           |           |   | AH246       | Τ |
| Mot.N54B30A                                                             |                 |           | A1491     |           |   |             |   |
| Mot.N55B30A                                                             |                 |           | NEW A1833 |           |   |             | ſ |
| anti-odor                                                               |                 |           |           |           |   | AHC246      |   |
| Optional                                                                |                 |           |           | EP287     | Р |             | 1 |
| 135i Cabrio (E88) - 240KW(322PS/HP) - 2979cc - Mot.N55B30A              | (03/08 - 12/12) | L376      |           |           | - | AH246       | t |
| Mot.N54B30A                                                             | (00/00 - 12/12) | 2070      | A1491     |           |   | 711240      |   |
|                                                                         |                 |           |           |           |   |             |   |
| Mot.N55B30A                                                             |                 |           | NEW A1833 |           |   |             | 1 |
| anti adar                                                               |                 |           |           |           |   | A110040     |   |
| anti-odor<br>Optional                                                   |                 |           |           | EP287     | Р | AHC246      |   |

A

| -00- | 215 0 |
|------|-------|

|                                                                                | Ĩ              |         |           |           |          | *              |     |
|--------------------------------------------------------------------------------|----------------|---------|-----------|-----------|----------|----------------|-----|
| BMW                                                                            |                |         |           |           |          |                |     |
| 1 SERIES (F20)                                                                 |                |         |           |           |          |                |     |
| M135i (F20) - 235KW(320PS/HP) - 2979cc - Mot.N55B30A                           | (08/11 - )     | L376    | NEW A1723 |           |          | AH373          |     |
| anti-odor                                                                      |                |         |           |           |          | AHC373         |     |
| lifetime filter                                                                |                |         |           | LFT       | Р        |                |     |
| 1 SERIES (F21)                                                                 |                |         |           |           |          |                |     |
| M135i (F21) - 235KW(320PS/HP) - 2979cc - Mot.N55B30A                           | (11/11 - )     | L376    | NEW A1723 |           |          | AH373          |     |
| anti-odor                                                                      |                |         |           |           |          | AHC373         |     |
| lifetime filter                                                                | 1.00           |         |           | LFT       | Р        |                |     |
| M135i (F21) - 240KW(326PS/HP) - 2979cc - Mot.N55B30A                           | (02/15 - )     | L376    | NEW A1723 |           |          | AH373          | 1   |
| anti-odor                                                                      |                |         |           |           |          | AHC373         | (   |
| lifetime filter                                                                |                |         |           | LFT       | Ρ        |                |     |
| 2 SERIES (F22/F23/F87)                                                         |                |         |           |           |          |                |     |
| M235 i Coupe (F22/F23/F87) - 240KW(322PS/HP) - 2979cc - Mot.N55B30A            | (10/13 - )     | L376    | NEW A1723 | 1         |          | AH373          | 1   |
| anti-odor                                                                      |                |         |           |           |          | AHC373         | (   |
| lifetime filter                                                                |                |         |           | LFT       | Р        |                |     |
| 3 SERIES (E30)                                                                 |                |         |           |           |          |                |     |
| 324 d (E30) - 63KW(86PS/HP) - 2443cc - Mot.M21D24                              | (09/85 - 08/91 | )       |           |           |          |                |     |
| →11/88                                                                         |                |         |           | CS264     | G        |                |     |
| 12/88→                                                                         |                |         |           | NEW CS949 | G        |                | ╞   |
| 324 td (E30) - 85KW(115PS/HP) - 2443cc - Mot.M21D24                            | (09/87 - 06/93 | 3)      |           |           |          |                |     |
| →11/88                                                                         |                |         | _         | NEW CS944 | G        |                | L   |
| 12/88→                                                                         |                |         | 1         | NEW CS949 | G        |                |     |
| 3 SERIES (E36)                                                                 |                |         | 1.000     |           |          |                |     |
| 318 Ti Compact (E36) - 103KW(140PS/HP) - 1796cc - Mot.M42B18                   | (11/94 - 08/95 | i) L857 | A368      | EP165     | Р        |                |     |
| with air conditioning                                                          |                |         |           |           |          | NEW AH573-2    | (   |
| 318 Ti Compact (E36) - 103KW(140PS/HP) - 1895cc - Mot.M44B19                   | (07/95 - 08/00 | ) L308  | A368      | EP165     | Р        |                |     |
| with air conditioning                                                          |                |         | 1         |           |          | NEW AH573-2    | (   |
| 323i (E36) - 125KW(170PS/HP) - 2495cc - Mot.M52B25                             | (03/95 - 10/99 | ) L292  | A214      | EP165     | Ρ        | NEW AH573-2    |     |
| with air conditioning                                                          |                |         |           |           |          | NEW AH573-2    | 0   |
| 3 SERIES (E46)                                                                 |                |         | 1         |           |          |                |     |
| M3 3.2 (E46) - 252KW(343PS/HP) - 3246cc - Mot.S50B32                           | (08/00 - 05/05 | ) L212  | A214      | NEW EP311 | Р        | AH187          | 0   |
| anti-odor                                                                      |                |         |           |           |          | AHC187         | 0   |
| M3 3.2 CSL (E46) - 265KW(360PS/HP) - 3246cc - Mot.S50B32                       | (06/03 - 05/05 | ) L212  | A214      | NEW EP311 | Р        | AH187          | C   |
| anti-odor                                                                      |                |         |           |           |          | AHC187         | C   |
| lifetime filter                                                                |                |         |           | LFT       | Р        |                |     |
| 3 SERIES (E90/E91/E92/E93)                                                     |                |         |           |           |          |                |     |
| 335i, Xi (E90/E91/E92/E93) - 225KW(306PS/HP) - 2979cc -<br>Mot.N54B30A,N55B30A | (09/06 - 12/11 | ) L376  |           |           |          | AH246          | 0   |
| Mot.N54B30A                                                                    | (05/00 - 12/11 | 1 1370  | A1491     |           |          | Anzto          | Ľ   |
| Mot.N55B30A                                                                    |                |         | NEW A1833 |           |          |                |     |
| anti-odor                                                                      |                |         | NEW AT055 |           |          | AHC246         | 0   |
| Optional                                                                       |                |         |           | EP287     | Р        | 71102-10       | 1   |
| M3 4.0 V8 (E90/E92/E93) - 309KW(420PS/HP) - 3999cc - Mot.S65B40                | (03/07 - 12/11 | 1       |           | LI 207    | <u> </u> |                | ┢   |
| anti-odor                                                                      | (03/07 - 12/11 | ,       |           |           |          | NEW AHC384-4   | 1 0 |
| lifetime filter                                                                |                |         |           | LFT       | Р        | NEW AI 10304-4 |     |
| M3 GTS (E92) - 331KW(444PS/HP) - 4361cc - Mot.S65B44A                          | (03/07 - )     |         |           |           | -        |                | ┢   |
| anti-odor                                                                      | (00/07 - )     |         |           |           |          | NEW AHC384-4   |     |
| lifetime filter                                                                |                |         |           | LFT       | Р        | 100044         |     |
| 3 SERIES (F30/F31/F35/F80)                                                     |                |         |           |           |          |                |     |
| 3 ActiveHybrid (F30/F31/F35/F80) - 225KW(301PS/HP) - 2979cc - Mot.N55B30A      | (01/12 - )     | L376    | NEW A1723 |           |          | AH373          |     |
| anti-odor                                                                      |                |         |           |           |          | AHC373         | 0   |
| lifetime filter                                                                |                |         |           | LFT       | Р        |                |     |
| 335 i (F30/F31/F35/F80) - 225/240/250KW(301/326/340PS/HP) - 2979cc -           |                |         |           |           |          |                | t   |
| Mot.N55B30A                                                                    | (10/11 - )     | L376    | NEW A1723 |           |          | AH373          | 0   |
| anti-odor                                                                      |                |         |           |           |          | AHC373         | 0   |
| module filtre à huile en plastique                                             |                | L993    |           |           |          |                |     |
| lifetime filter                                                                |                |         |           | LFT       | Р        |                |     |
| 3 SERIES GT (F34)                                                              |                |         |           |           |          |                |     |
| 335 i (F34) - 225/240/250KW(301/326/340PS/HP) - 2979cc - Mot.N55B30A           | (03/13 - )     | L376    | NEW A1723 |           |          | AH373          | 0   |
| anti-odor                                                                      |                |         |           |           |          | AHC373         | C   |
| lifetime filter                                                                |                |         |           | LFT       | Р        |                |     |