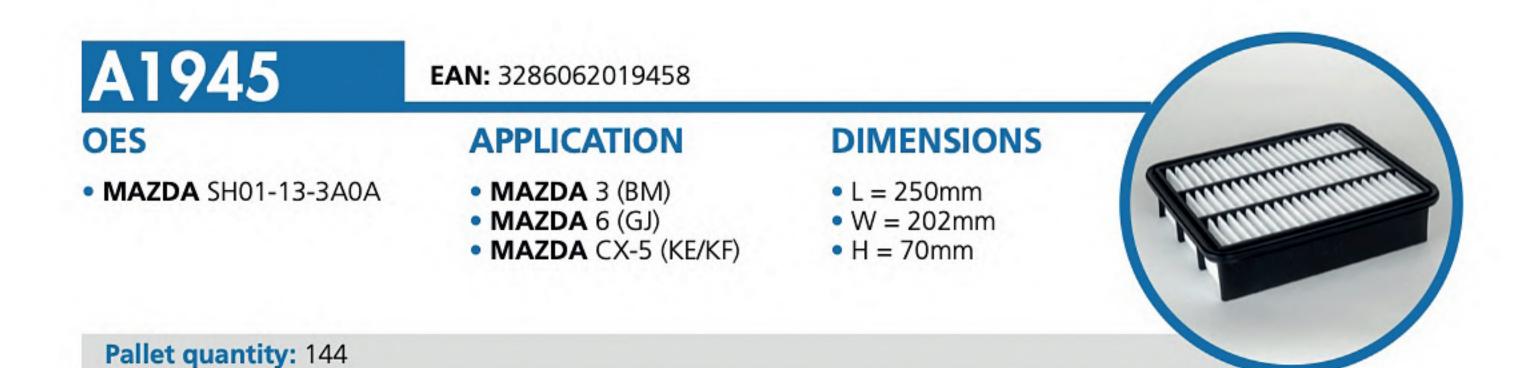

-|-------------|
| OES                     | APPLICATION                                                                                                             | DIMENSIONS                                                         |             |
| • HYUNDAI KIA 28113-B20 | <ul> <li>• KIA Soul II 1.6 CRDi 2014</li> <li>• KIA Soul II 1.6 GDI 2014</li> <li>• KIA Soul II 2.0 MPI 2014</li> </ul> | <ul> <li>L = 256mm</li> <li>W = 146mm</li> <li>H = 54mm</li> </ul> | Childrenter |
| Pallet quantity: 290    |                                                                                                                         |                                                                    |             |

- KIA Sorento Prime 2014
- H = 44mm





purflux S

### **TOP-20** REFERENCES















| AH586-2              | EAN: 3286066505865                                                                        |                                                                                                              |
|----------------------|-------------------------------------------------------------------------------------------|--------------------------------------------------------------------------------------------------------------|
| OES                  | APPLICATION                                                                               | DIMENSIONS                                                                                                   |
| • SUBARU 72880AE080  | <ul> <li>SUBARU Legacy II</li> <li>SUBARU Legacy III</li> <li>SUBARU Outback I</l