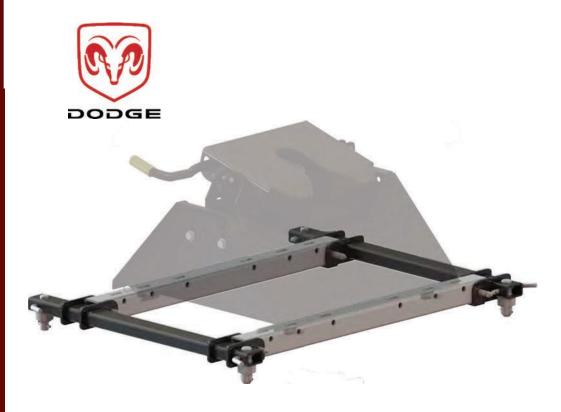

## Fits New Ram Truck Tow Package

Introducing the new PullRite OE Series Dodge ISR Adapter kit. Now you can use your Dodge tow prep package with and industry standard fifth wheel hitch.

Breaks down to four individual pieces, making installations an easy one man job. Four independent mounting posts and standard hitch pins require no tools to remove.

## #4439 OE Series Industry Standard Adapter

for Dodge OE fifth wheel package

- Fits any <u>Industry Standard hitch</u>
- Fully Removable for a clean bed
- · Dismantles to four pieces
- Easier to install/uninstall
- Mounts hitch centered-on-axle