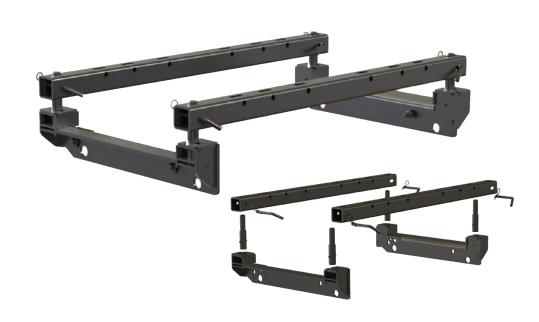

## 24K ISR SuperRails

For use with any standard fifth wheel hitch

By utilizing PullRite's patented 'Clean Bed' technology, these rails give the full use of your truck bed back to you. No longer are you stuck trying to work around your fifth wheel rails.

Simply unpin your hitch, unpin the rails, and giving the mounting posts a twist. Everything lifts out, give you a clean bed!

Please note, in order to determine the total tow capacity of a system, you must consider the weight ratings of each component in that system. Actual tow capacity of the system will be equal to the lowest rated component.