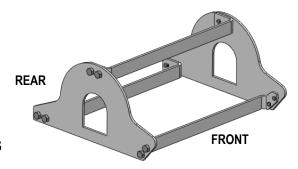

## #4447 PINBOX RUBBER ISOLATOR KIT INCLUDES:

- 1 FRONT BRACE
- 2 REAR / TOP BRACE
- 2 SIDE PLATES
- 12 5/16-18 X 1/2 INCH BOLTS
- 12 5/16-18 SERRATED FLANGE NUTS

## **#4447 KIT INSTRUCTIONS**

- 1. Bolt the REAR BRACE to the inside of both SIDE PLATES as shown {fig. A},and fasten using (4) 5/16-18 X 1/2 inch bolts and (4) 5/16-18 serrated flange nuts.
- 2. Take the assembled parts from line 1 {fig.A}, and hook the unit under the pinbox and on top of the skid plate behind pivot jaw. Pull unit in toward the front of the Rota-Flex until the SIDE PLATE cutouts are over the side bolts and fixtures of the pivot jaw {fig.B}.
- 4. Line up the holes on the TOP BRACE with those of the SIDE PLATES and fasten using (4) 5/8-18 X 1/2 inch bolts and (4) 5/16-18 serrated flange nuts. {fig.C}.
- 5. Fasten the FRONT BRACE to both SIDE PLATES using (4) 5/16-18 X 1/2 inch bolts and (4) 5/16-18 serrated flange nuts. {fig.D}. Pliers or vice grips are useful to help line up the holes to the SIDE PLATES.
- 6. Torque all 5/16 inch bolts to 15 foot lbs.