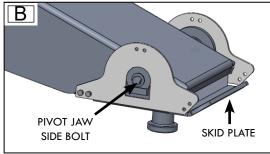

## **#4447 KIT INSTRUCTIONS**

- 1. Bolt the REAR BRACE to the inside of both SIDE PLATES as shown {fig. A},and fasten using (4) 5/16-18 X 1/2 inch bolts and (4) 5/16-18 serrated flange nuts.
- 2. Take the assembled parts from line 1 {fig.A}, and hook the unit under the pinbox and on top of the skid plate behind pivot jaw. Pull unit in toward the front of the Rota-Flex until the SIDE PLATE cutouts are over the side bolts and fixtures of the pivot jaw {fig.B}.
- 4. Line up the holes on the TOP BRACE with those of the SIDE PLATES and fasten using (4) 5/8-18 X 1/2 inch bolts and (4) 5/16-18 serrated flange nuts. {fig.C}.
- 5. Fasten the FRONT BRACE to both SIDE PLATES using (4) 5/16-18 X 1/2 inch bolts and (4) 5/16-18 serrated flange nuts. {fig.D}. Pliers or vice grips are useful to help line up the holes to the SIDE PLATES.
- 6. Torque all 5/16 inch bolts to 15 foot lbs.