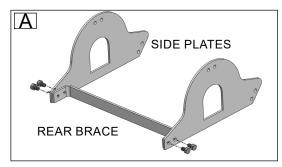

## **#4447 KIT INSTRUCTIONS**

- 1. Bolt the REAR BRACE to the inside of both SIDE PLATES as shown {fig. A},and fasten using (4) 5/16-18 X 1/2 inch bolts and (4) 5/16-18 serrated flange nuts.
- 2. Take the assembled parts from line 1 {fig.A}, and hook the unit under the pinbox and on top of the skid plate behind pivot jaw. Pull unit in toward the front of the Rota-Flex until the SIDE PLATE cutouts are over the side bolts and fixtures of the pivot jaw {fig.B}.
- 4. Line up the holes on the TOP BRACE with those of the SIDE PLATES and fasten using (4) 5/8-18 X 1/2 inch bolts and (4) 5/16-18 serrated flange nuts. {fig.C}.
- 5. Fasten the FRONT BRACE to both SIDE PLATES using (4) 5/16-18 X 1/2 inch bolts and (4) 5/16-18 serrated flange nuts. {fig.D}. Pliers or vice grips are useful to help line up the holes to the SIDE PLATES.
- 6. Torque all 5/16 inch bolts to 15 foot lbs.