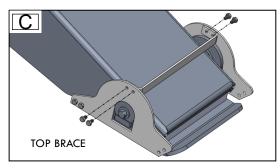

## **#4447 KIT INSTRUCTIONS**

- 1. Bolt the REAR BRACE to the inside of both SIDE PLATES as shown {fig. A},and fasten using (4) 5/16-18 X 1/2 inch bolts and (4) 5/16-18 serrated flange nuts.
- 2. Take the assembled parts from line 1 {fig.A}, and hook the unit under the pinbox and on top of the skid plate behind pivot jaw. Pull unit in toward the front of the Rota-Flex until the SIDE PLATE cutouts are over the side bolts and fixtures of the pivot jaw {fig.B}.
- 4. Line up the holes on the TOP BRACE with those of the SIDE PLATES and fasten using (4) 5/8-18 X 1/2 inch bolts and (4) 5/16-18 serrated flange nuts. {fig.C}.
- 5. Fasten the FRONT BRACE to both SIDE PLATES using (4) 5/16-18 X 1/2 inch bolts and (4) 5/16-18 serrated flange nuts. {fig.D}. Pliers or vice grips are useful to help line up the holes to the SIDE PLATES.
- 6. Torque all 5/16 inch bolts to 15 foot lbs.