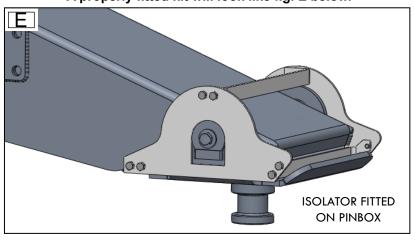

## **#4447 PINBOX RUBBER ISOLATOR KIT**

For use with PullRite model hitches #2400 and #2600 on a Rota-Flex pinbox to restrict movement of the rubber block.

## **#4447 KIT INSTRUCTIONS**

- 1. Bolt the REAR BRACE to the inside of both SIDE PLATES as shown {fig. A},and fasten using (4) 5/16-18 X 1/2 inch bolts and (4) 5/16-18 serrated flange nuts.
- 2. Take the assembled parts from line 1 {fig.A}, and hook the unit under the pinbox and on top of the skid plate behind pivot jaw. Pull unit in toward the front of the Rota-Flex until the SIDE PLATE cutouts are over the side bolts and fixtures of the pivot jaw {fig.B}.
- 4. Line up the holes on the TOP BRACE with those of the SIDE PLATES and fasten using (4) 5/8-18 X 1/2 inch bolts and (4) 5/16-18 serrated flange nuts. {fig.C}.
- 5. Fasten the FRONT BRACE to both SIDE PLATES using (4) 5/16-18 X 1/2 inch bolts and (4) 5/16-18 serrated flange nuts. {fig.D}. Pliers or vice grips are useful to help line up the holes to the SIDE PLATES.
- 6. Torque all 5/16 inch bolts to 15 foot lbs.