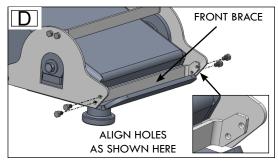

## **#4447 KIT INSTRUCTIONS**

- 1. Bolt the REAR BRACE to the inside of both SIDE PLATES as shown {fig. A},and fasten using (4) 5/16-18 X 1/2 inch bolts and (4) 5/16-18 serrated flange nuts.
- 2. Take the assembled parts from line 1 {fig.A}, and hook the unit under the pinbox and on top of the skid plate behind pivot jaw. Pull unit in toward the front of the Rota-Flex until the SIDE PLATE cutouts are over the side bolts and fixtures of the pivot jaw {fig.B}.
- 4. Line up the holes on the TOP BRACE with those of the SIDE PLATES and fasten using (4) 5/8-18 X 1/2 inch bolts and (4) 5/16-18 serrated flange nuts. {fig.C}.
- 5. Fasten the FRONT BRACE to both SIDE PLATES using (4) 5/16-18 X 1/2 inch bolts and (4) 5/16-18 serrated flange nuts. {fig.D}. Pliers or vice grips are useful to help line up the holes to the SIDE PLATES.
- 6. Torque all 5/16 inch bolts to 15 foot lbs.