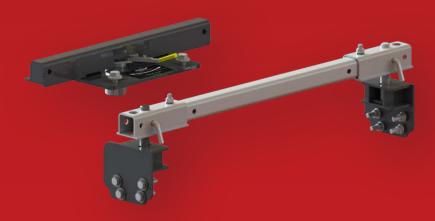

## **OE Series SuperGlide Mounting Kit Adapter**

#4435 (20K

**Short Bed Truck Solution** 

- For use with SuperGlide #4100 (16K) or #4400 (20K)
- Fully removable for a clean bed
- Uses factory gooseneck mounting point
- No tools needed for removal