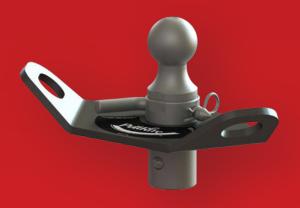

## OE Series Gooseneck Ball w/ Chain Plate #4437 (30K)

**Gooseneck Towing Solution** 

- Uses factory gooseneck mounting point
- Hardened surface to reduce wear
- Convenient safety chain attachment points
- Easily removable for clean bed
- Premium Package available (#4438; chrome plated w/ case)