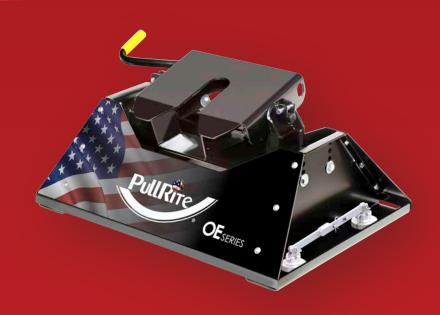

## **OE Series Super 5th**

#1300 (18K) & #1400 (25K)

**Long Bed Truck Solution** 

- Uses factory fifth wheel mounting points
- Easy-to-install exposed mounting posts
- Auto-locking, rotary gear-driven latch
- Dual tilting hitch plate
- Height adjustable from 15" to 18"